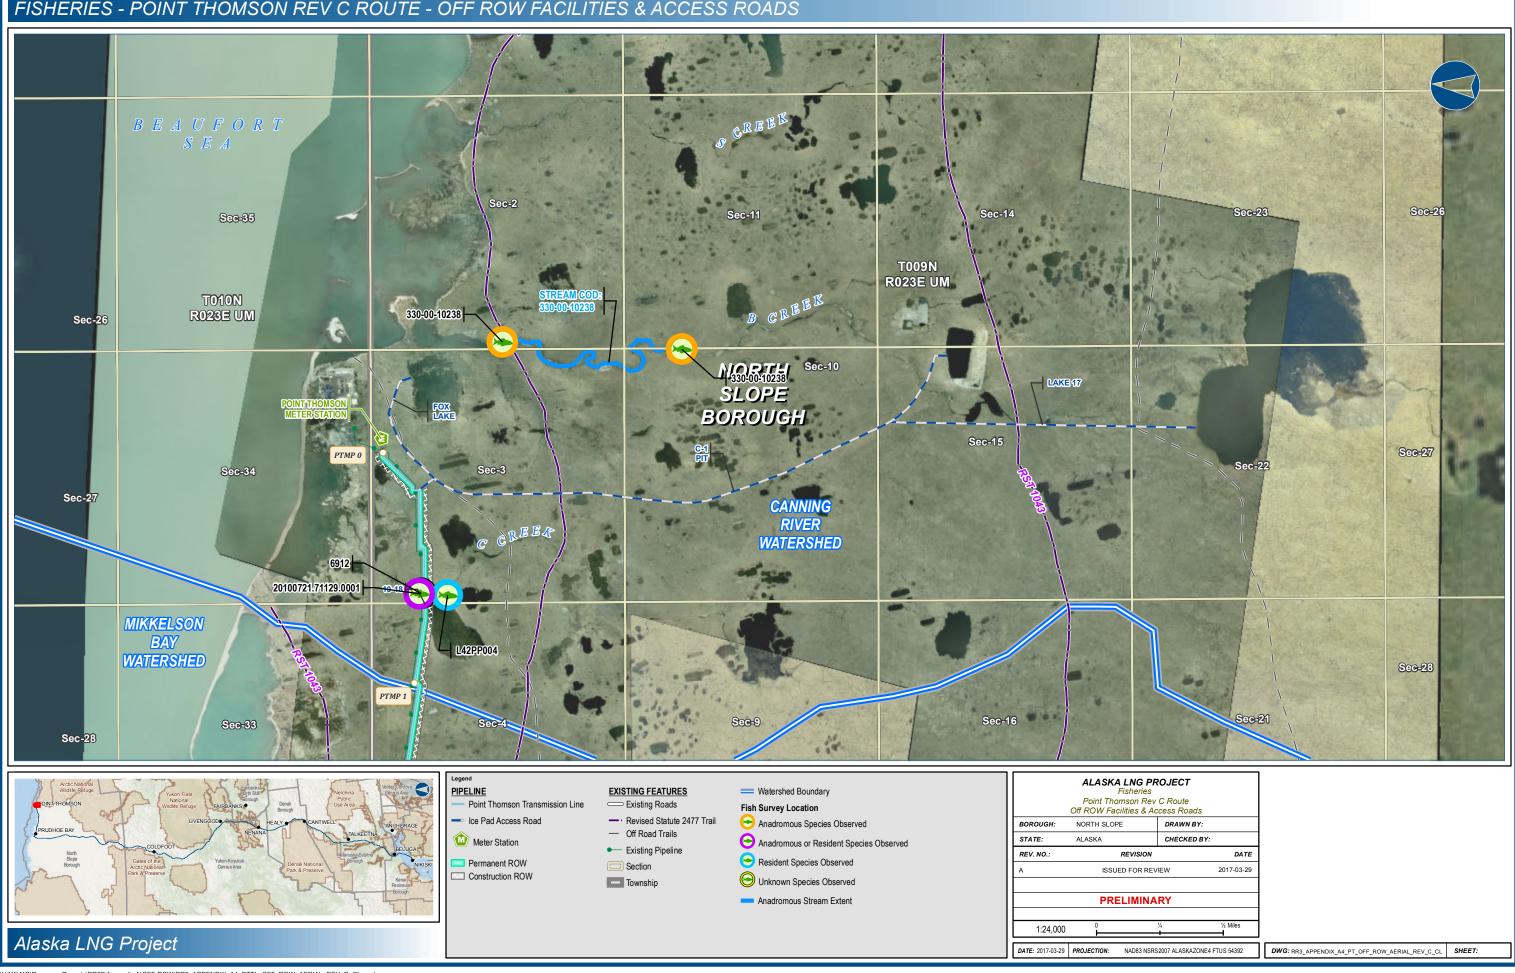

# Alaska LNG Project

Fisheries Point Thomson Rev C Route Off ROW Facilities & Access Roads

Resource Report 3, Appendix A4 Aerial Mapping

| REPROJECT         |                       |
|-------------------|-----------------------|
| & Access Road     | ds                    |
| DRAWN BY:         | AGDC                  |
| CHECKED BY:       |                       |
| ION               | DATE                  |
| REVIEW            | 2017-03-21            |
|                   |                       |
| INARY             |                       |
|                   |                       |
| 100               | 200 Miles             |
|                   |                       |
| ISRS2007 STATEPLA | NE ALASKA 4 FIPS 5004 |