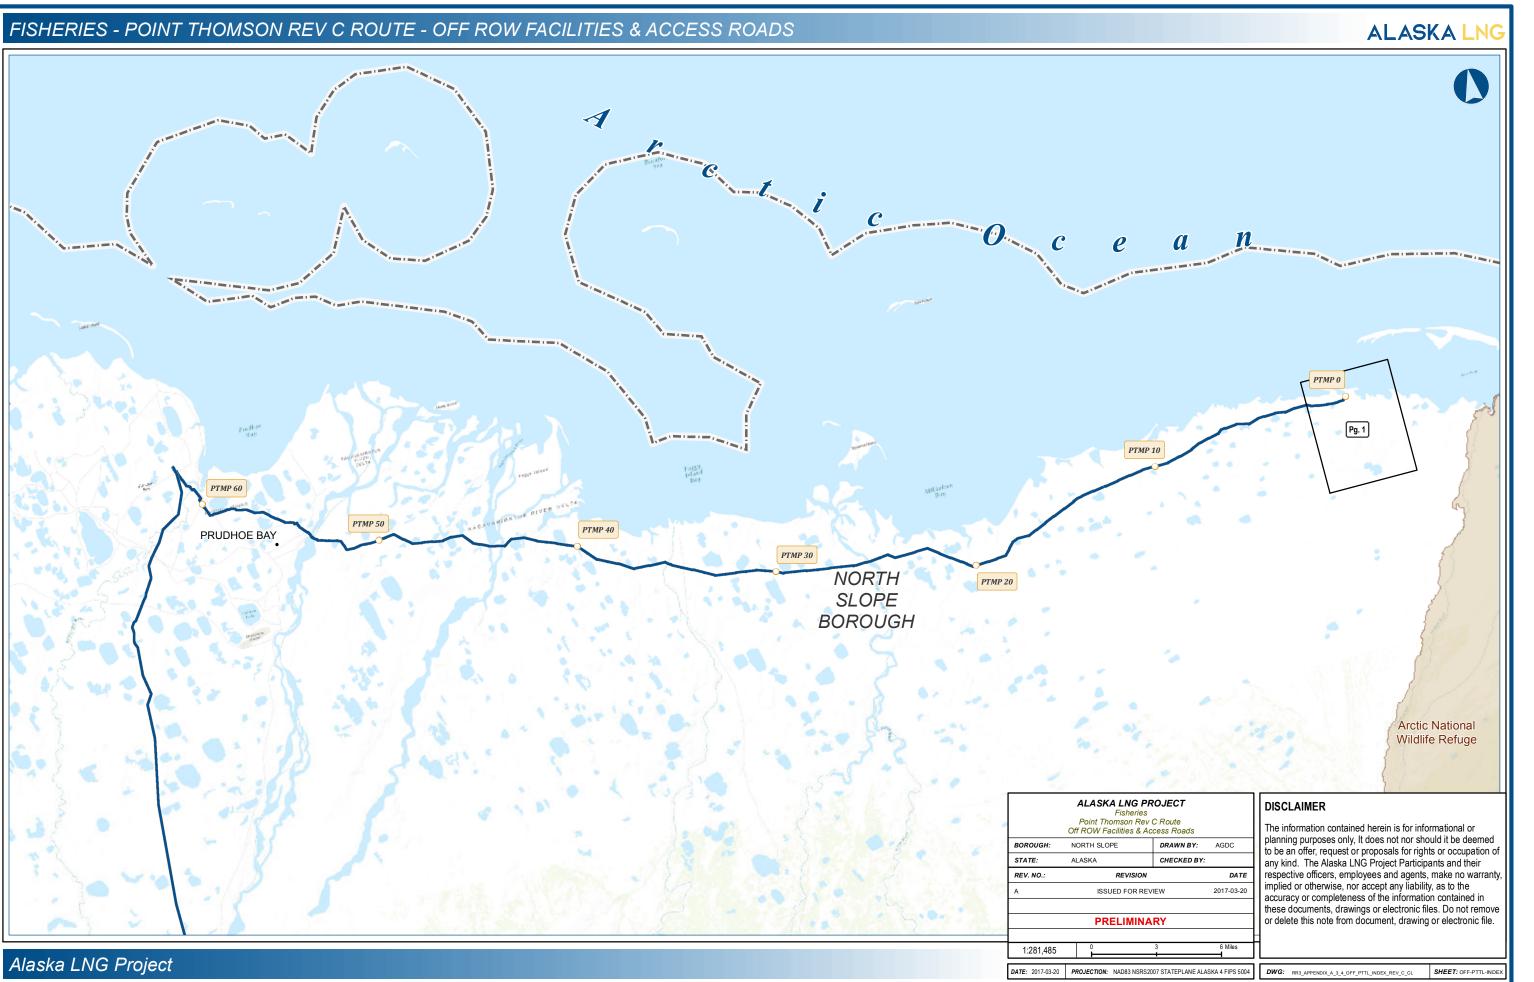

# Alaska LNG Project

Fisheries Point Thomson Rev C Route Off ROW Facilities & Access Roads

Resource Report 3, Appendix A3 Topographical Mapping

| <b>FPROJECT</b><br>ries<br>Rev C Route<br>& Access Roads | :                  |
|----------------------------------------------------------|--------------------|
| DRAWN BY:                                                | AGDC               |
| CHECKED BY:                                              |                    |
| ION                                                      | DATE               |
| REVIEW                                                   | 2017-03-21         |
|                                                          |                    |
| INARY                                                    |                    |
|                                                          |                    |
| 100                                                      | 200 Miles          |
|                                                          |                    |
| ISRS2007 STATEPLANE                                      | ALASKA 4 FIPS 5004 |