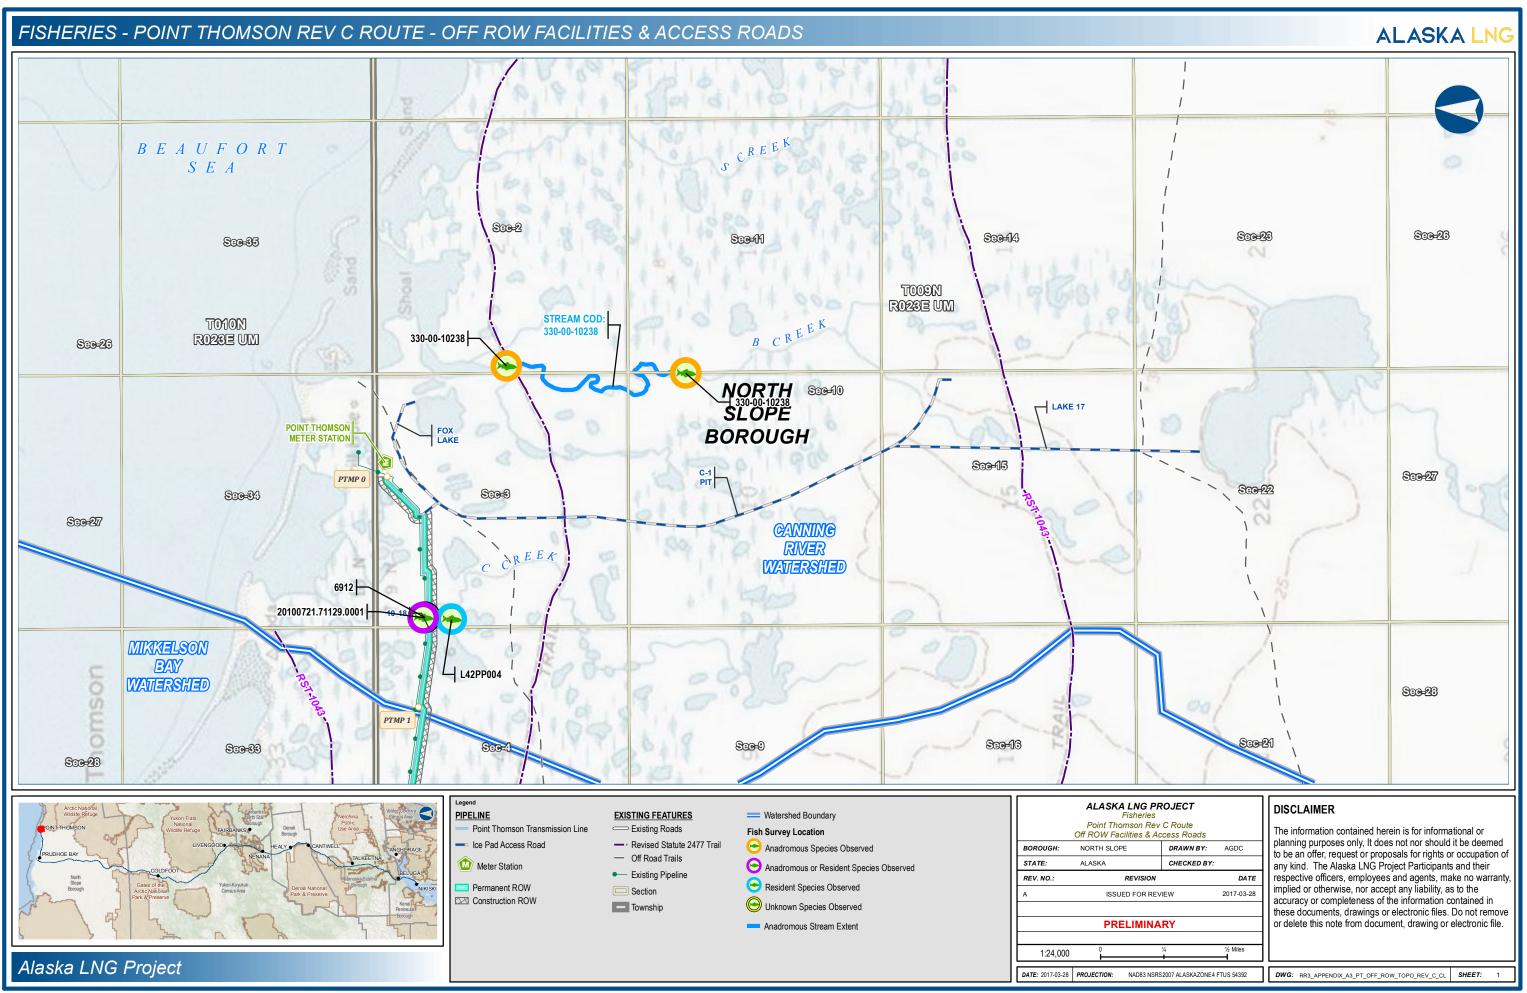

# Alaska LNG Project

Fisheries Point Thomson Rev C Route Off ROW Facilities & Access Roads

Resource Report 3, Appendix A3 Topographical Mapping

| <b>FPROJECT</b><br>ries<br>Rev C Route<br>& Access Roads | :                  |
|----------------------------------------------------------|--------------------|
| DRAWN BY:                                                | AGDC               |
| CHECKED BY:                                              |                    |
| ION                                                      | DATE               |
| REVIEW                                                   | 2017-03-21         |
|                                                          |                    |
| INARY                                                    |                    |
|                                                          |                    |
| 100                                                      | 200 Miles          |
|                                                          |                    |
| ISRS2007 STATEPLANE                                      | ALASKA 4 FIPS 5004 |