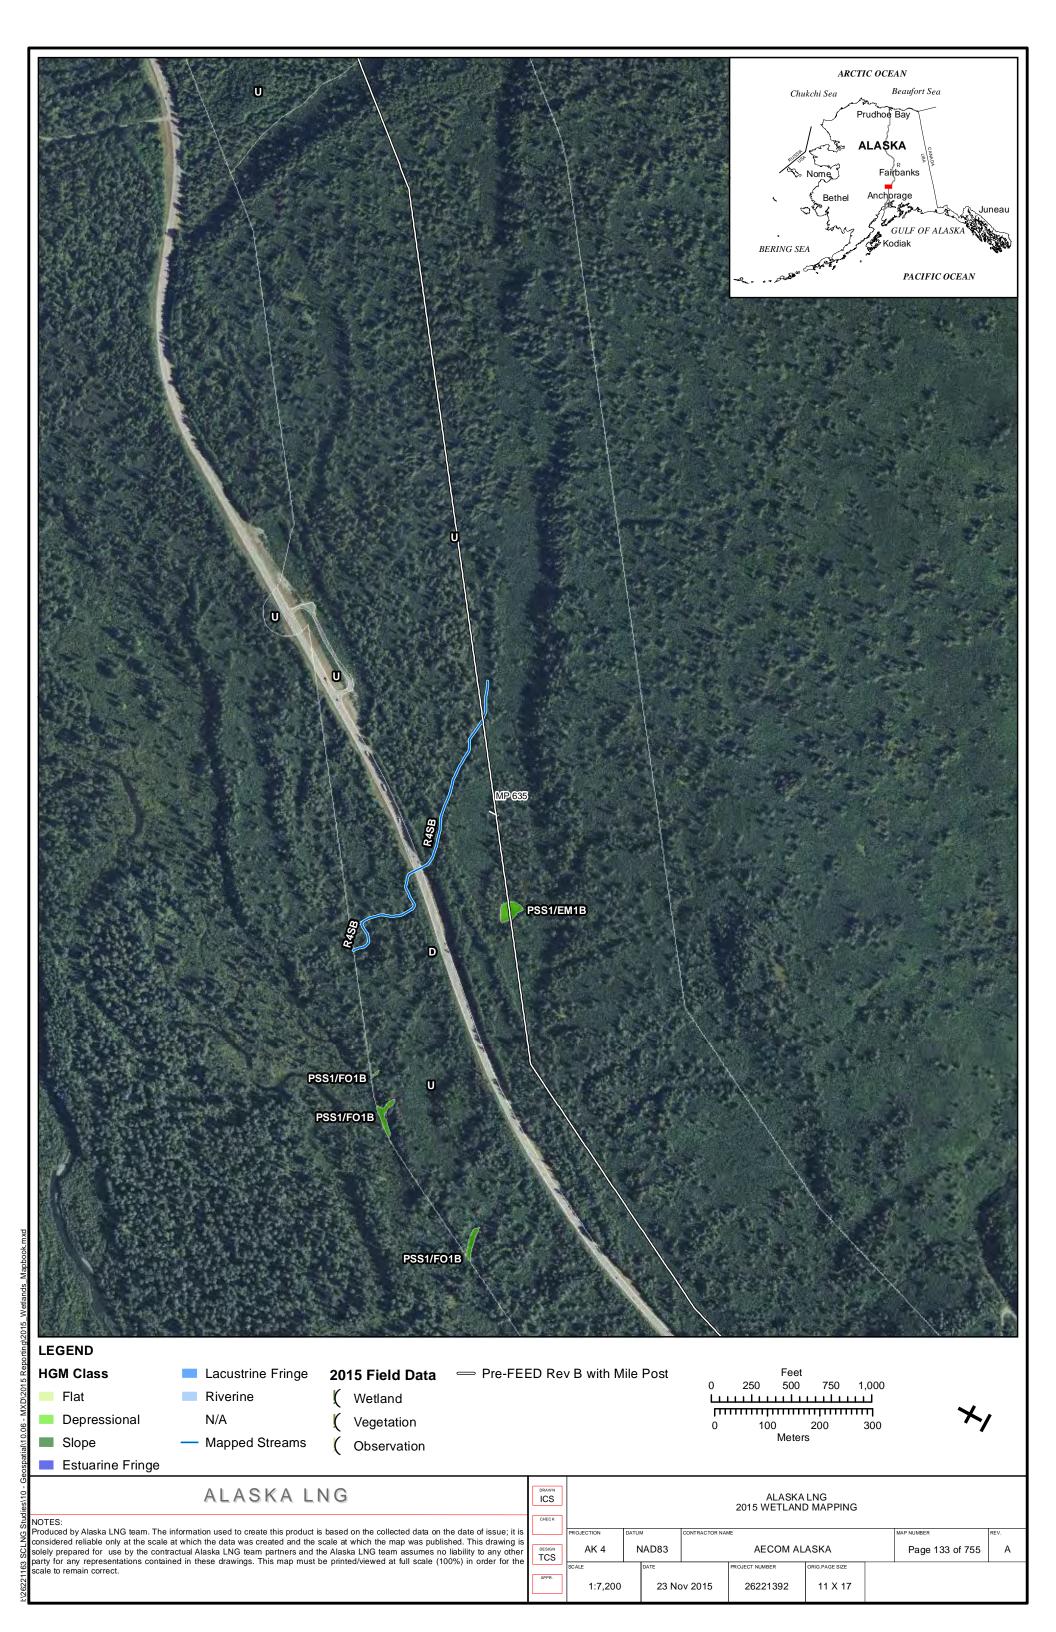

|

Part 12 of 19 of Appendix G of Resource Report No. 2



Figure D-10. W84AY009 - PEM1/4B - Stunted Spruce Woodland Swale



Photo by Abigayle Fisher

Figure D-11. W84AY009 - Soil Pit with Reduced Matrix and Low Chroma Colors



Photo by Abigayle Fisher

REVISION: 0



Figure D-12. W84AY009\_OP - Upland interfluve - White Spruce Woodland



Photo by Abigayle Fisher

Figure D-13. W84AY009\_OP - Moderately Well Drained Alluvium on a Subtle Interfluve



Photo by Abigayle Fisher



## APPENDIX E - 2015 WETLAND DELINEATIONS MAPS