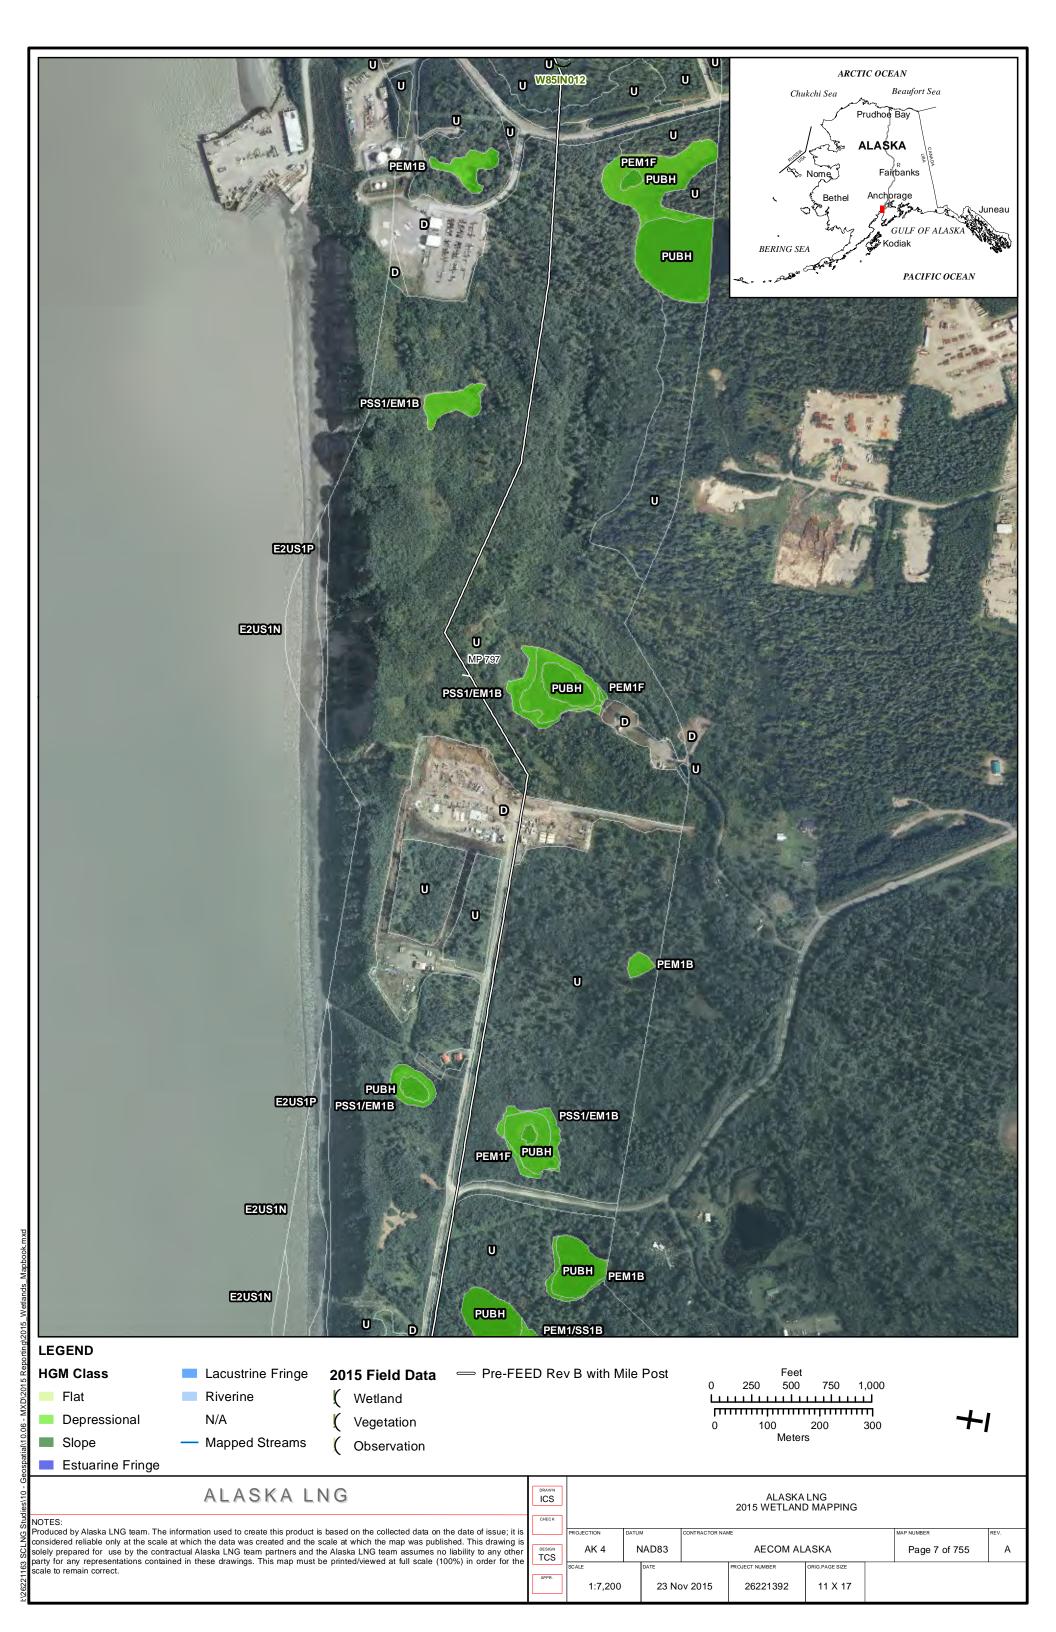

0                 |
|                       | Appendix G            | April 14, 2017             |
|                       | PART 12 OF 19         | REVISION: 0                |
|                       | Public                |                            |

Part 12 of 19 of Appendix G of Resource Report No. 2



Figure D-10. W84AY009 - PEM1/4B - Stunted Spruce Woodland Swale



Photo by Abigayle Fisher

Figure D-11. W84AY009 - Soil Pit with Reduced Matrix and Low Chroma Colors



Photo by Abigayle Fisher

REVISION: 0



Figure D-12. W84AY009\_OP - Upland interfluve - White Spruce Woodland



Photo by Abigayle Fisher

Figure D-13. W84AY009\_OP - Moderately Well Drained Alluvium on a Subtle Interfluve



Photo by Abigayle Fisher



## APPENDIX E - 2015 WETLAND DELINEATIONS MAPS