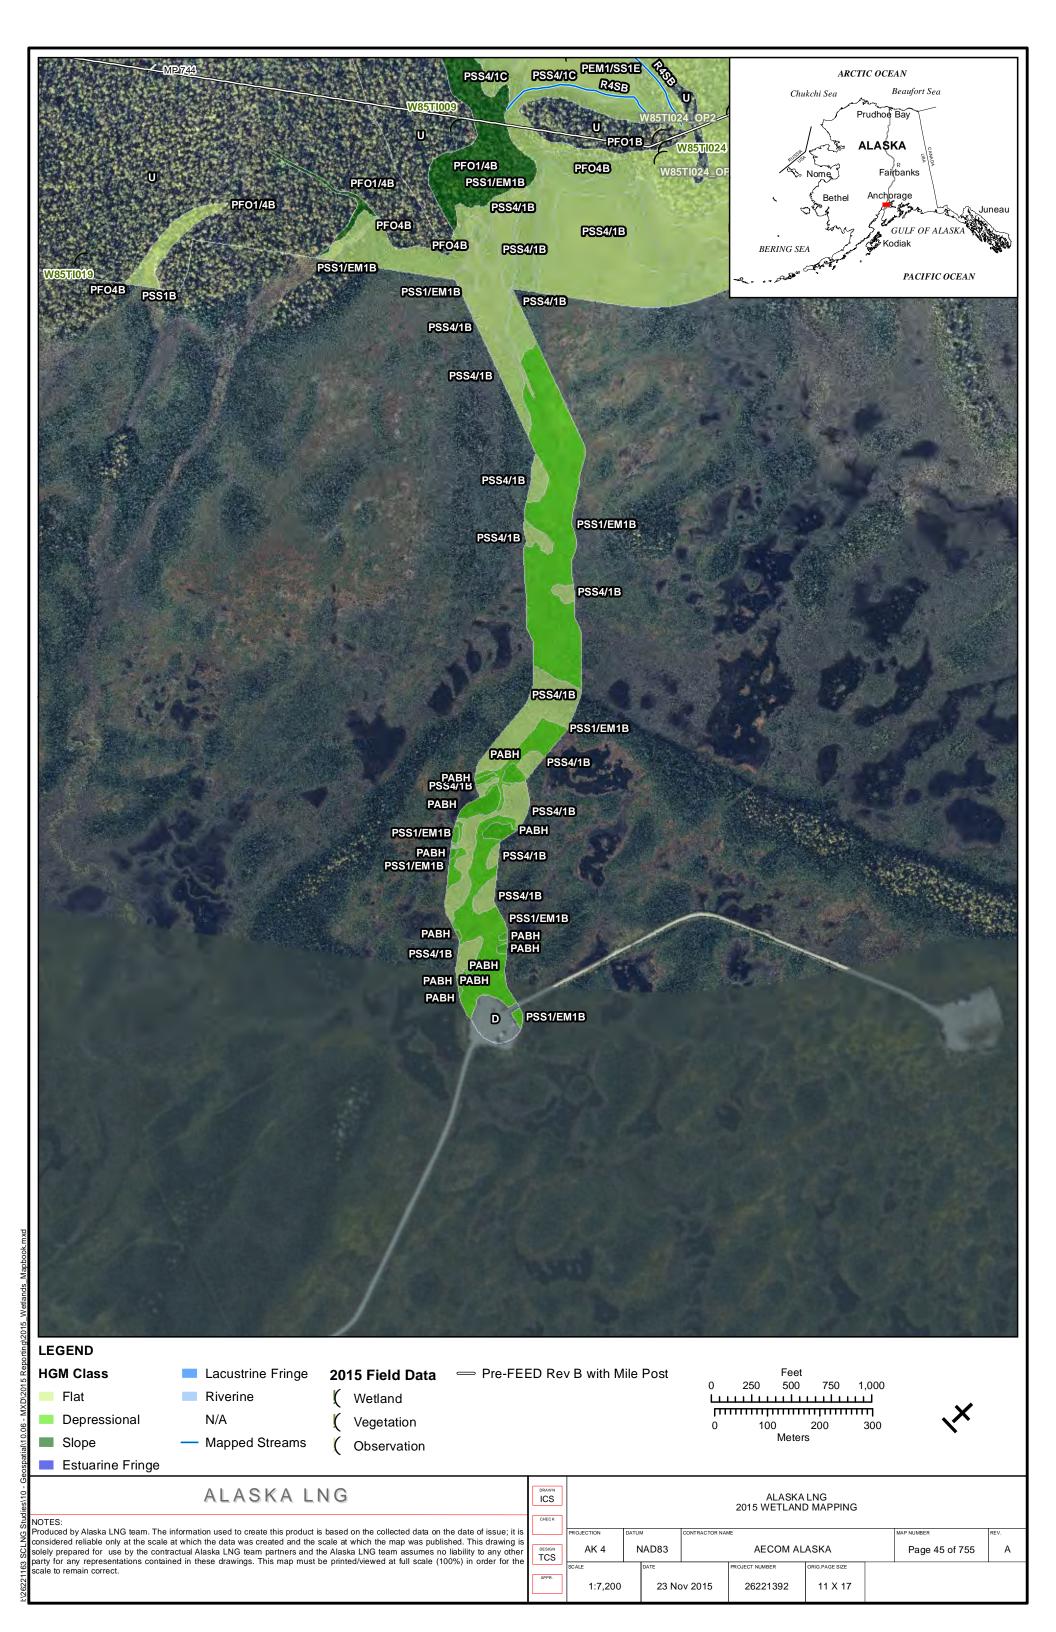

| April 14, 2017             |
|                       | PART 12 OF 19         | REVISION: 0                |
|                       | Public                |                            |

Part 12 of 19 of Appendix G of Resource Report No. 2



Figure D-10. W84AY009 - PEM1/4B - Stunted Spruce Woodland Swale



Photo by Abigayle Fisher

Figure D-11. W84AY009 - Soil Pit with Reduced Matrix and Low Chroma Colors



Photo by Abigayle Fisher

REVISION: 0



Figure D-12. W84AY009\_OP - Upland interfluve - White Spruce Woodland



Photo by Abigayle Fisher

Figure D-13. W84AY009\_OP - Moderately Well Drained Alluvium on a Subtle Interfluve



Photo by Abigayle Fisher



## APPENDIX E - 2015 WETLAND DELINEATIONS MAPS