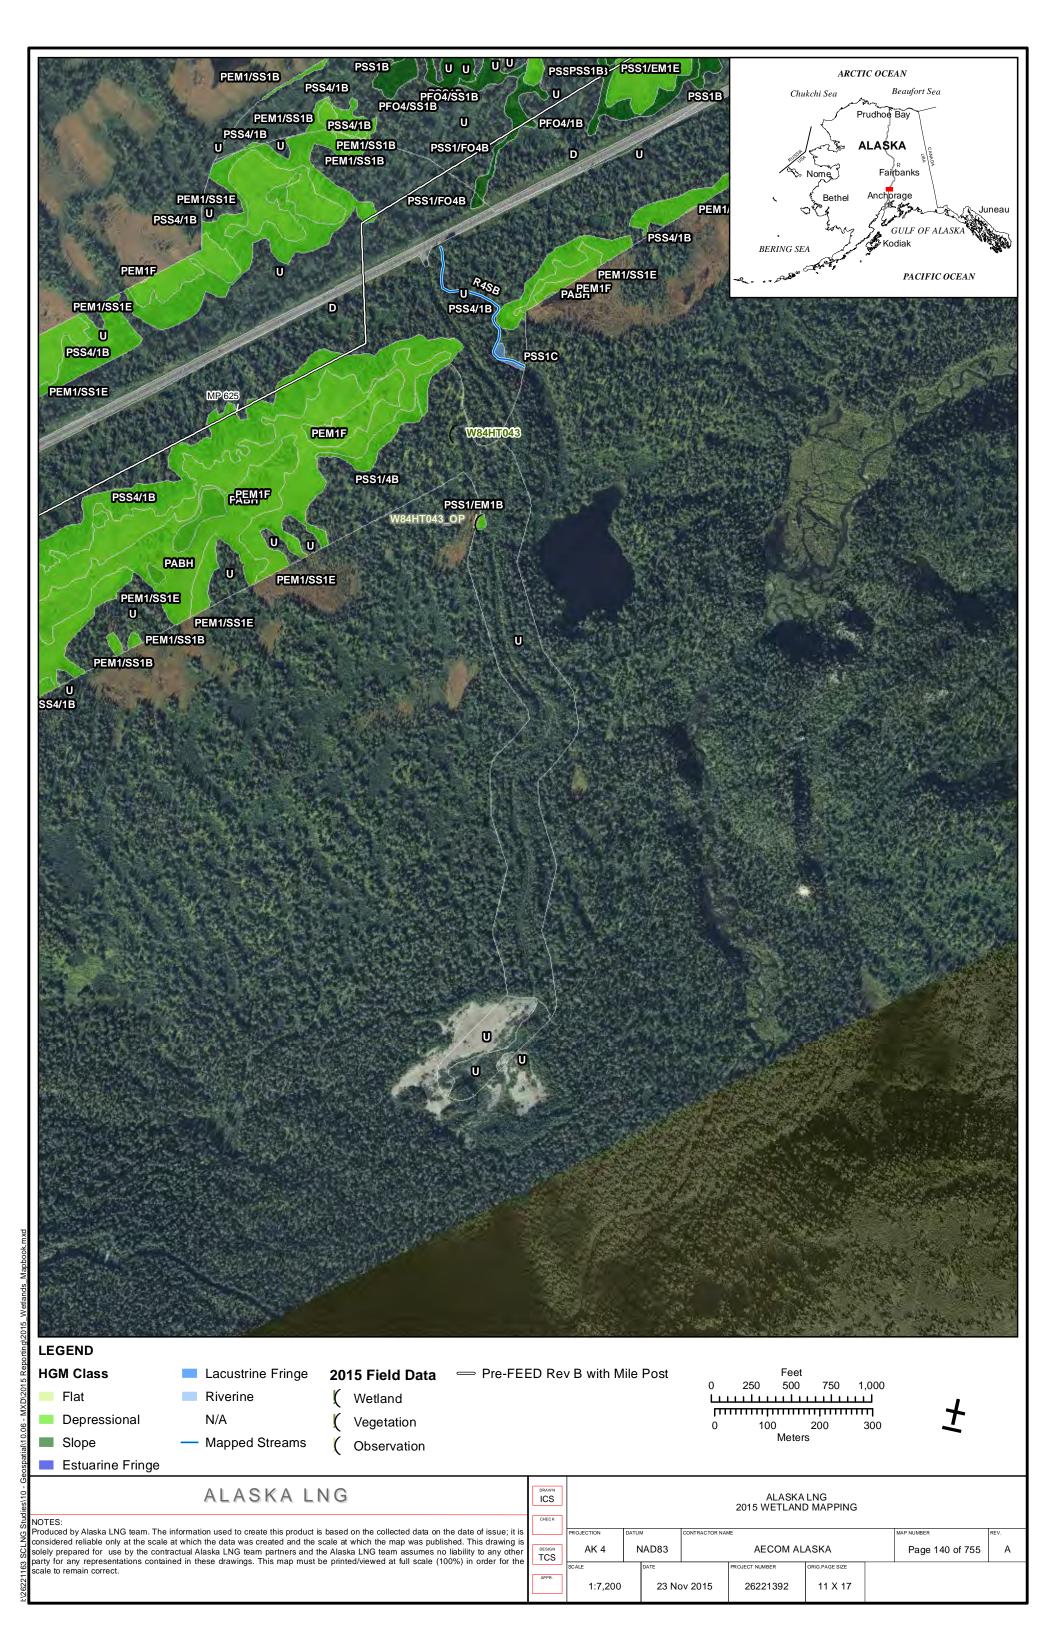

|

Part 12 of 19 of Appendix G of Resource Report No. 2



Figure D-10. W84AY009 - PEM1/4B - Stunted Spruce Woodland Swale



Photo by Abigayle Fisher

Figure D-11. W84AY009 - Soil Pit with Reduced Matrix and Low Chroma Colors



Photo by Abigayle Fisher

REVISION: 0



Figure D-12. W84AY009\_OP - Upland interfluve - White Spruce Woodland



Photo by Abigayle Fisher

Figure D-13. W84AY009\_OP - Moderately Well Drained Alluvium on a Subtle Interfluve



Photo by Abigayle Fisher



## APPENDIX E - 2015 WETLAND DELINEATIONS MAPS