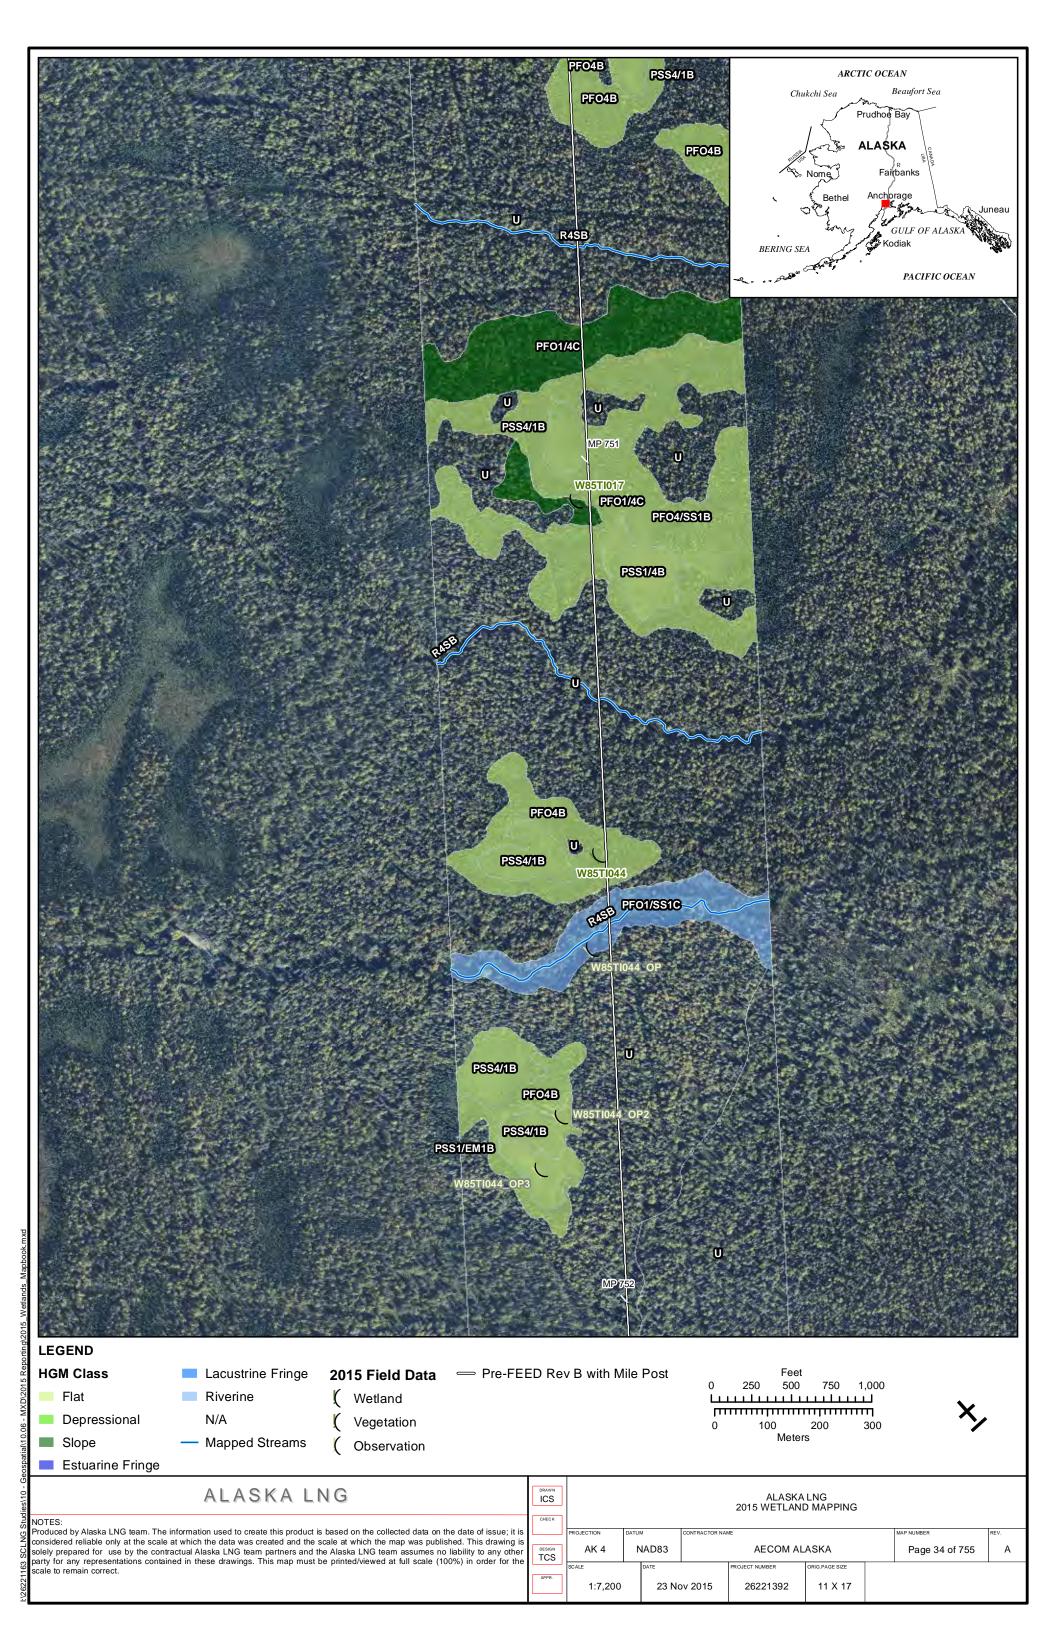

| Appendix G            | April 14, 2017             |
|                       | PART 12 OF 19         | REVISION: 0                |
|                       | Public                |                            |

Part 12 of 19 of Appendix G of Resource Report No. 2



Figure D-10. W84AY009 - PEM1/4B - Stunted Spruce Woodland Swale



Photo by Abigayle Fisher

Figure D-11. W84AY009 - Soil Pit with Reduced Matrix and Low Chroma Colors



Photo by Abigayle Fisher

REVISION: 0



Figure D-12. W84AY009\_OP - Upland interfluve - White Spruce Woodland



Photo by Abigayle Fisher

Figure D-13. W84AY009\_OP - Moderately Well Drained Alluvium on a Subtle Interfluve



Photo by Abigayle Fisher



## APPENDIX E - 2015 WETLAND DELINEATIONS MAPS