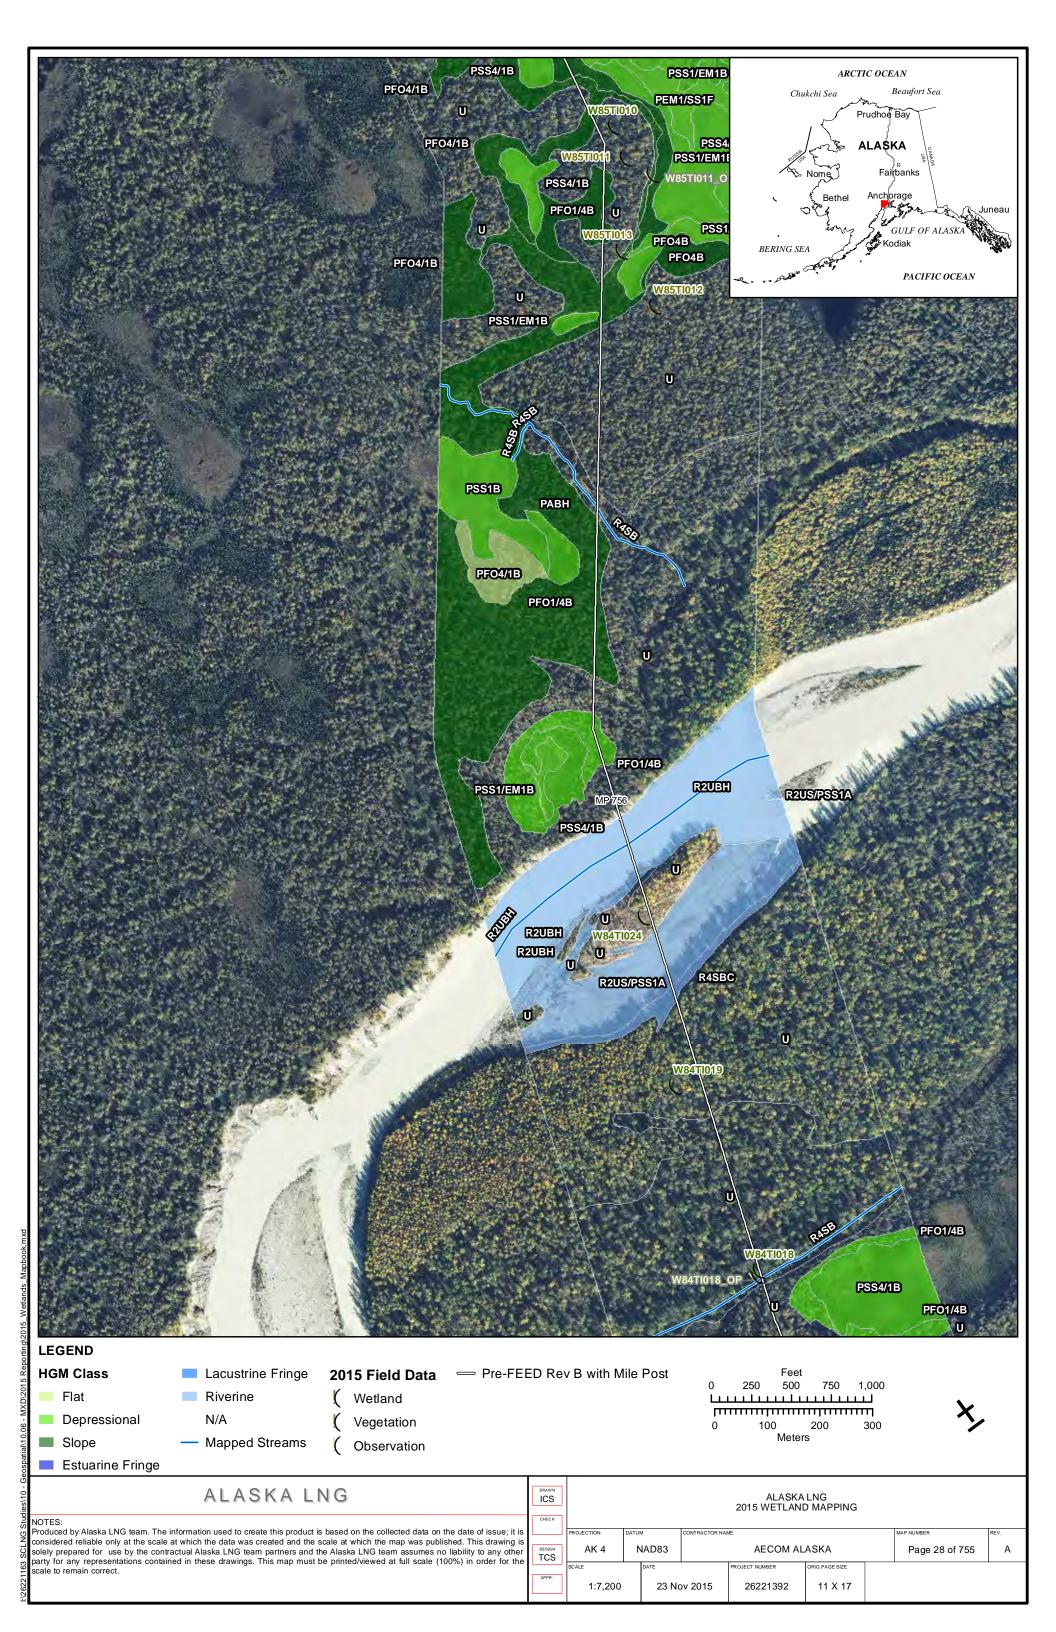

| Appendix G            | April 14, 2017             |
|                       | PART 12 OF 19         | REVISION: 0                |
|                       | Public                |                            |

Part 12 of 19 of Appendix G of Resource Report No. 2



Figure D-10. W84AY009 - PEM1/4B - Stunted Spruce Woodland Swale



Photo by Abigayle Fisher

Figure D-11. W84AY009 - Soil Pit with Reduced Matrix and Low Chroma Colors



Photo by Abigayle Fisher

REVISION: 0



Figure D-12. W84AY009\_OP - Upland interfluve - White Spruce Woodland



Photo by Abigayle Fisher

Figure D-13. W84AY009\_OP - Moderately Well Drained Alluvium on a Subtle Interfluve



Photo by Abigayle Fisher



## APPENDIX E - 2015 WETLAND DELINEATIONS MAPS