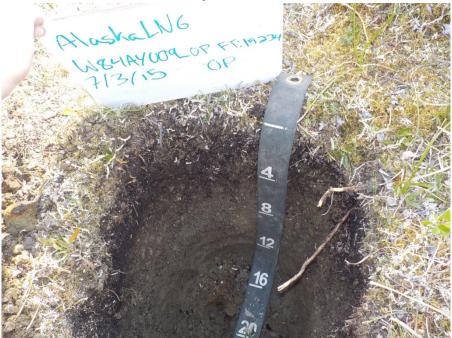

Photo by Abigayle Fisher

REVISION: 0

Figure D-12. W84AY009\_OP - Upland interfluve - White Spruce Woodland

Photo by Abigayle Fisher

Figure D-13. W84AY009\_OP - Moderately Well Drained Alluvium on a Subtle Interfluve

Photo by Abigayle Fisher