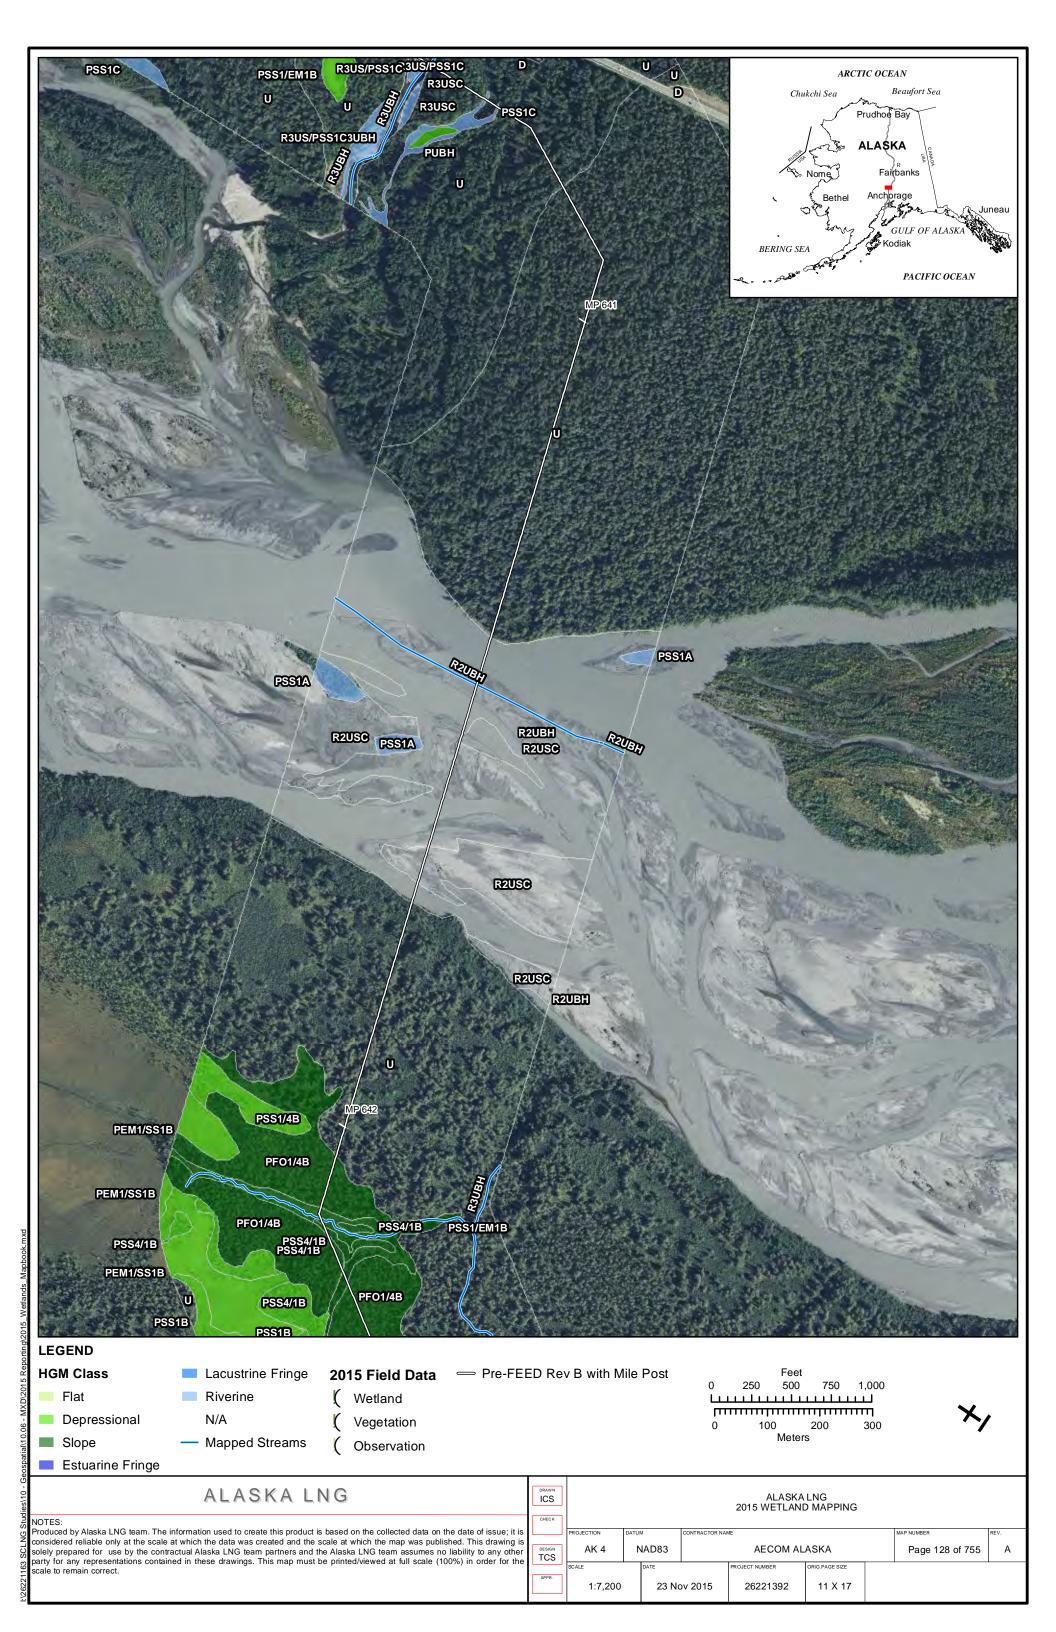

|                            |

Part 12 of 19 of Appendix G of Resource Report No. 2



Figure D-10. W84AY009 - PEM1/4B - Stunted Spruce Woodland Swale



Photo by Abigayle Fisher

Figure D-11. W84AY009 - Soil Pit with Reduced Matrix and Low Chroma Colors



Photo by Abigayle Fisher

REVISION: 0



Figure D-12. W84AY009\_OP - Upland interfluve - White Spruce Woodland



Photo by Abigayle Fisher

Figure D-13. W84AY009\_OP - Moderately Well Drained Alluvium on a Subtle Interfluve



Photo by Abigayle Fisher



## APPENDIX E - 2015 WETLAND DELINEATIONS MAPS