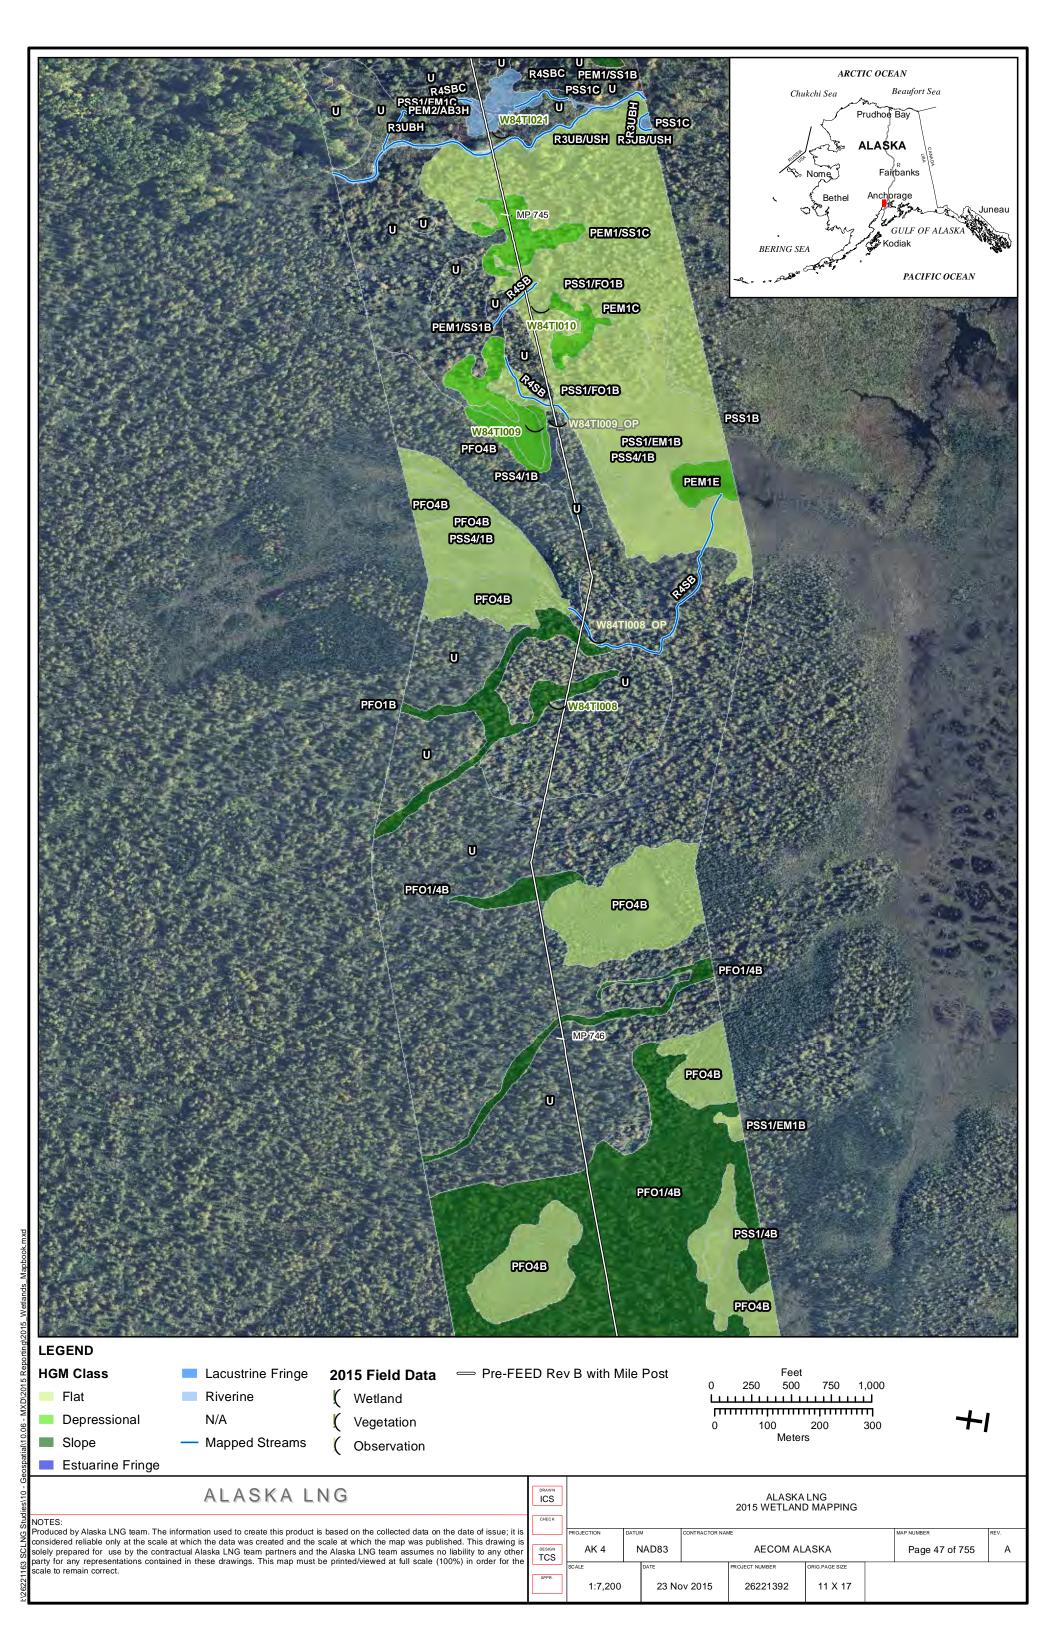

| April 14, 2017             |
|                       | PART 12 OF 19         | REVISION: 0                |
|                       | Public                |                            |

Part 12 of 19 of Appendix G of Resource Report No. 2



Figure D-10. W84AY009 - PEM1/4B - Stunted Spruce Woodland Swale



Photo by Abigayle Fisher

Figure D-11. W84AY009 - Soil Pit with Reduced Matrix and Low Chroma Colors



Photo by Abigayle Fisher

REVISION: 0



Figure D-12. W84AY009\_OP - Upland interfluve - White Spruce Woodland



Photo by Abigayle Fisher

Figure D-13. W84AY009\_OP - Moderately Well Drained Alluvium on a Subtle Interfluve



Photo by Abigayle Fisher



## APPENDIX E - 2015 WETLAND DELINEATIONS MAPS