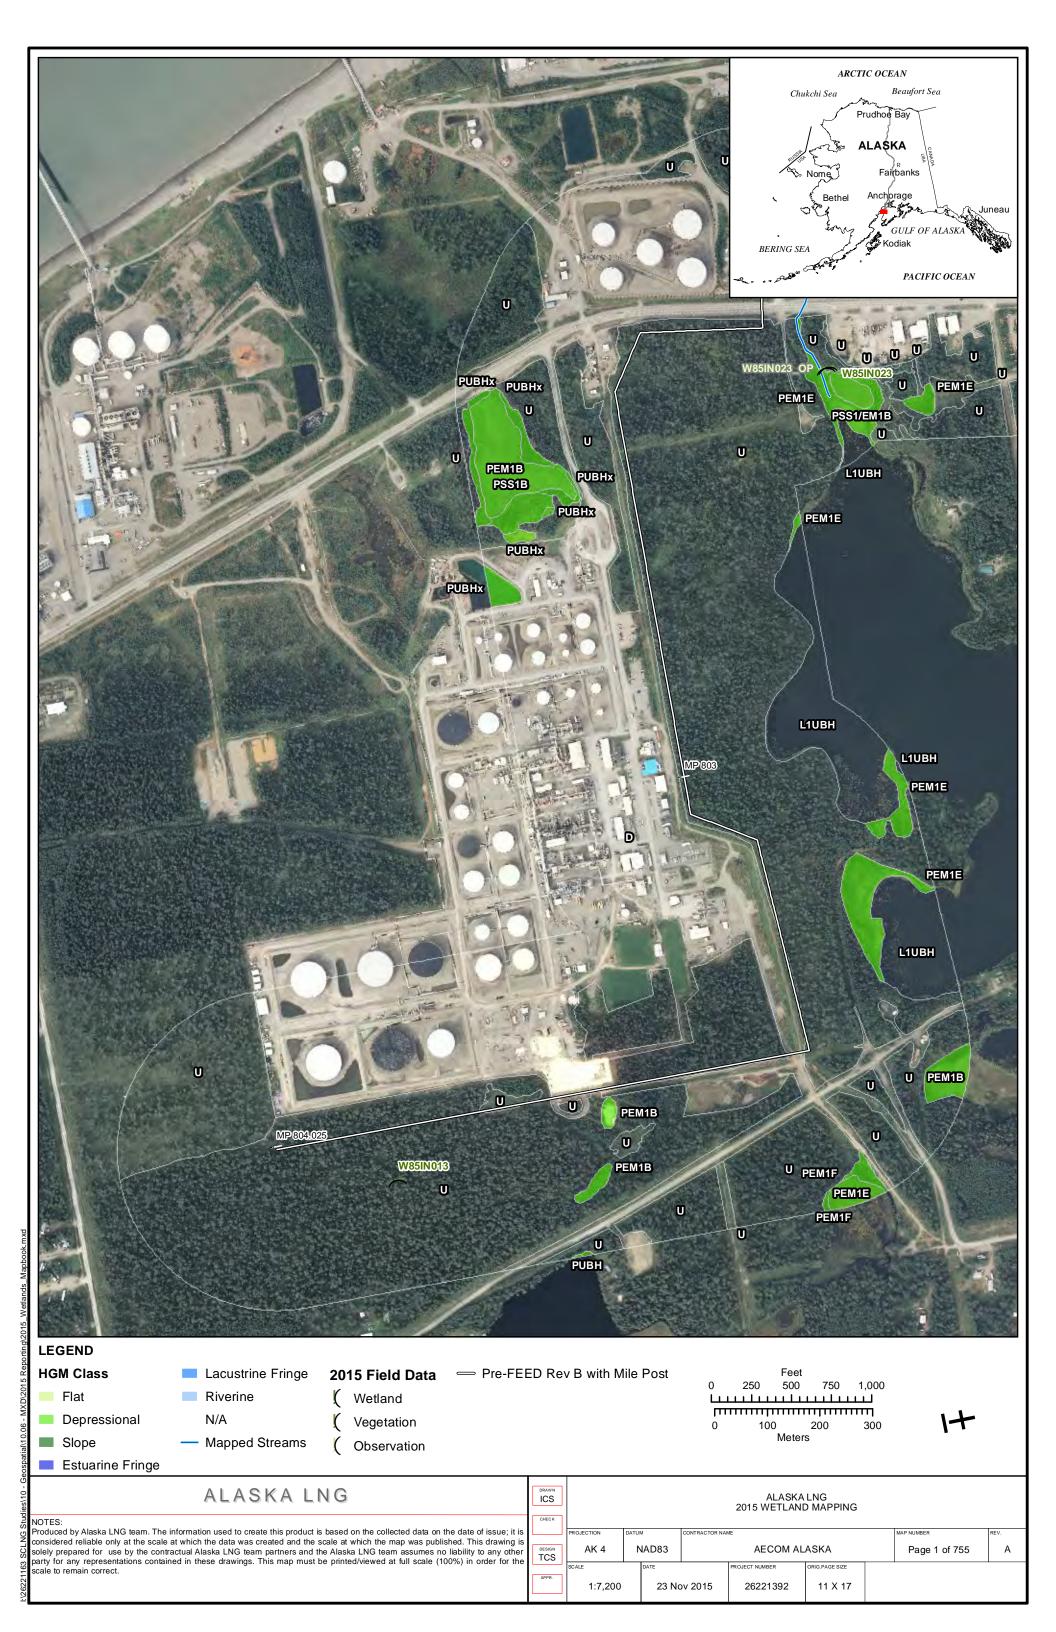

| 000006-000                 |
|                       | Appendix G            | April 14, 2017             |
|                       | PART 12 OF 19         | REVISION: 0                |
|                       | Public                |                            |

Part 12 of 19 of Appendix G of Resource Report No. 2



Figure D-10. W84AY009 - PEM1/4B - Stunted Spruce Woodland Swale



Photo by Abigayle Fisher

Figure D-11. W84AY009 - Soil Pit with Reduced Matrix and Low Chroma Colors



Photo by Abigayle Fisher

REVISION: 0



Figure D-12. W84AY009\_OP - Upland interfluve - White Spruce Woodland



Photo by Abigayle Fisher

Figure D-13. W84AY009\_OP - Moderately Well Drained Alluvium on a Subtle Interfluve



Photo by Abigayle Fisher



## APPENDIX E - 2015 WETLAND DELINEATIONS MAPS