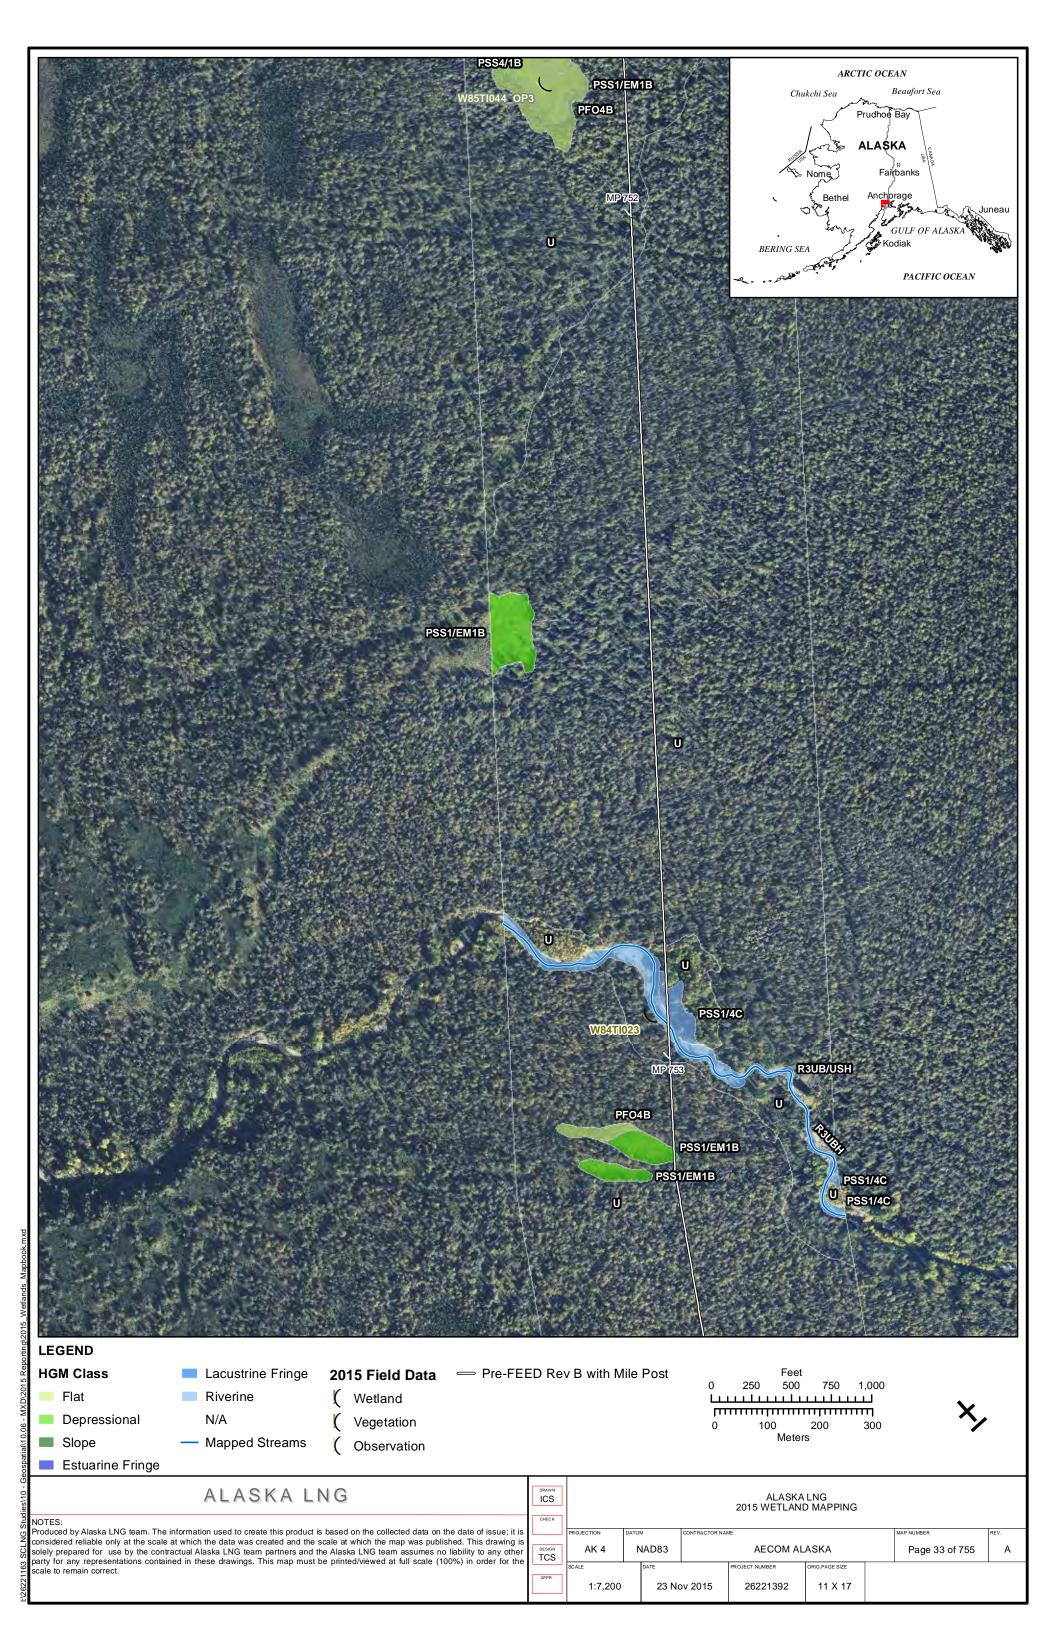

| Appendix G            | April 14, 2017             |
|                       | PART 12 OF 19         | REVISION: 0                |
|                       | Public                |                            |

Part 12 of 19 of Appendix G of Resource Report No. 2



Figure D-10. W84AY009 - PEM1/4B - Stunted Spruce Woodland Swale



Photo by Abigayle Fisher

Figure D-11. W84AY009 - Soil Pit with Reduced Matrix and Low Chroma Colors



Photo by Abigayle Fisher

REVISION: 0



Figure D-12. W84AY009\_OP - Upland interfluve - White Spruce Woodland



Photo by Abigayle Fisher

Figure D-13. W84AY009\_OP - Moderately Well Drained Alluvium on a Subtle Interfluve



Photo by Abigayle Fisher



## APPENDIX E - 2015 WETLAND DELINEATIONS MAPS