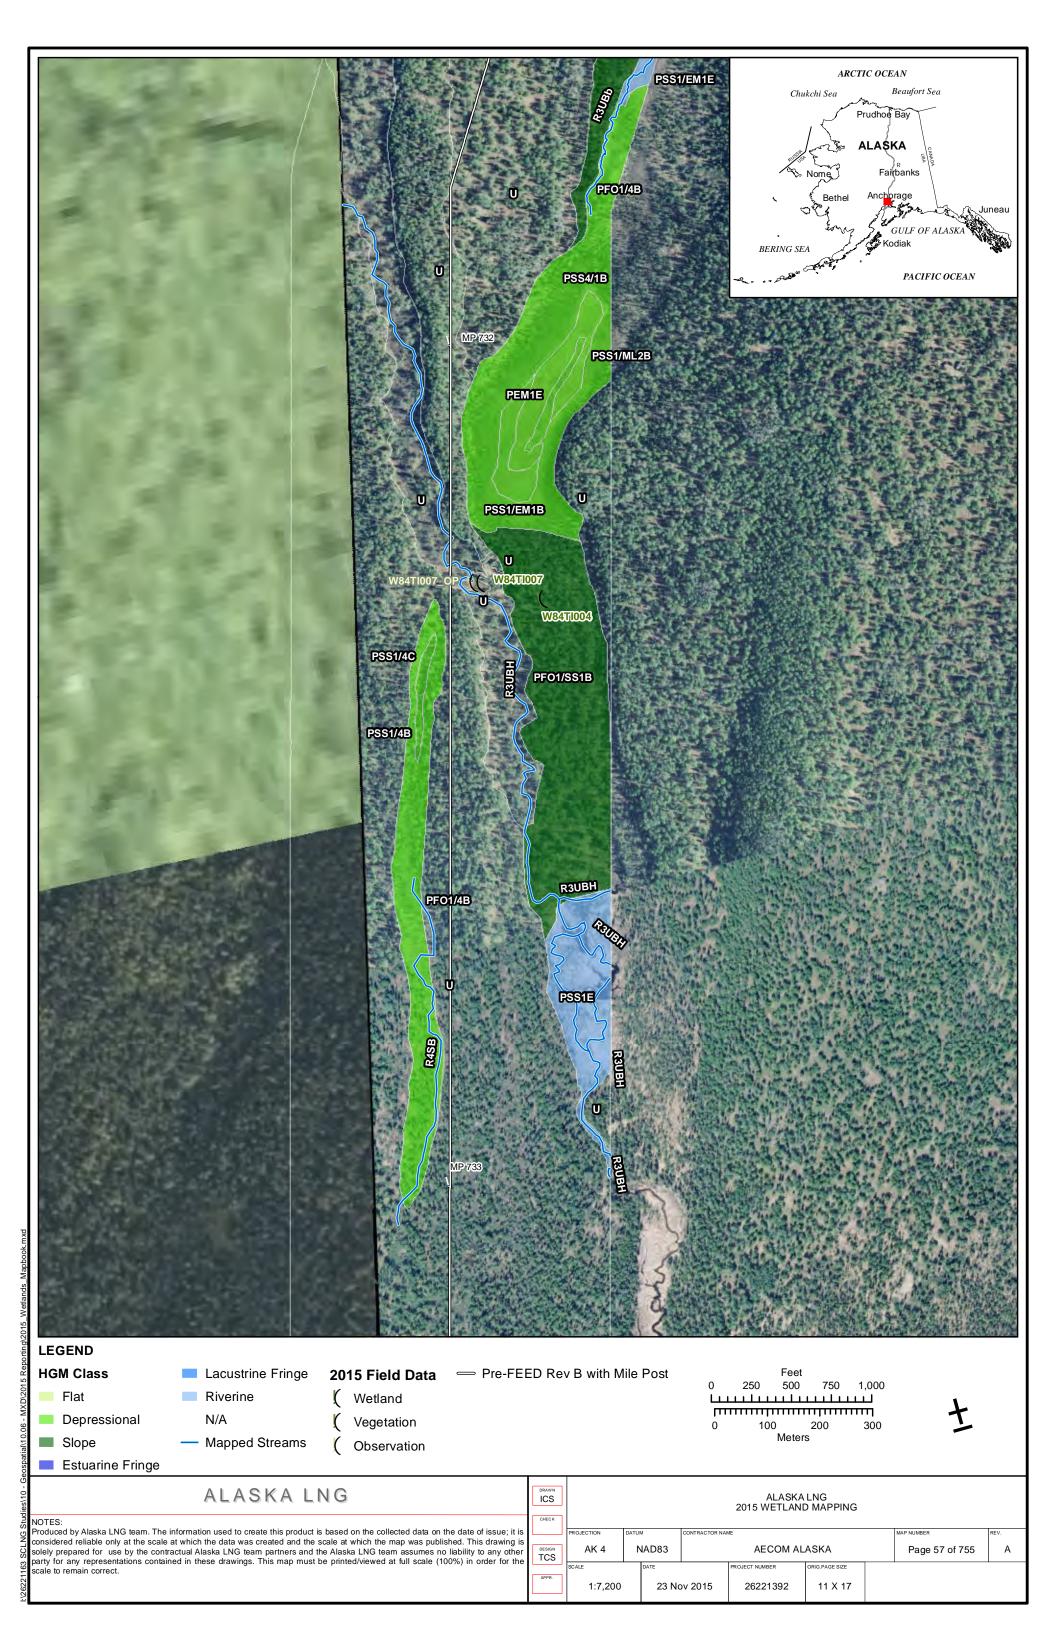

|
|                       | PART 12 OF 19         | REVISION: 0                |
|                       | Public                |                            |

Part 12 of 19 of Appendix G of Resource Report No. 2



Figure D-10. W84AY009 - PEM1/4B - Stunted Spruce Woodland Swale



Photo by Abigayle Fisher

Figure D-11. W84AY009 - Soil Pit with Reduced Matrix and Low Chroma Colors



Photo by Abigayle Fisher

REVISION: 0



Figure D-12. W84AY009\_OP - Upland interfluve - White Spruce Woodland



Photo by Abigayle Fisher

Figure D-13. W84AY009\_OP - Moderately Well Drained Alluvium on a Subtle Interfluve



Photo by Abigayle Fisher



## APPENDIX E - 2015 WETLAND DELINEATIONS MAPS