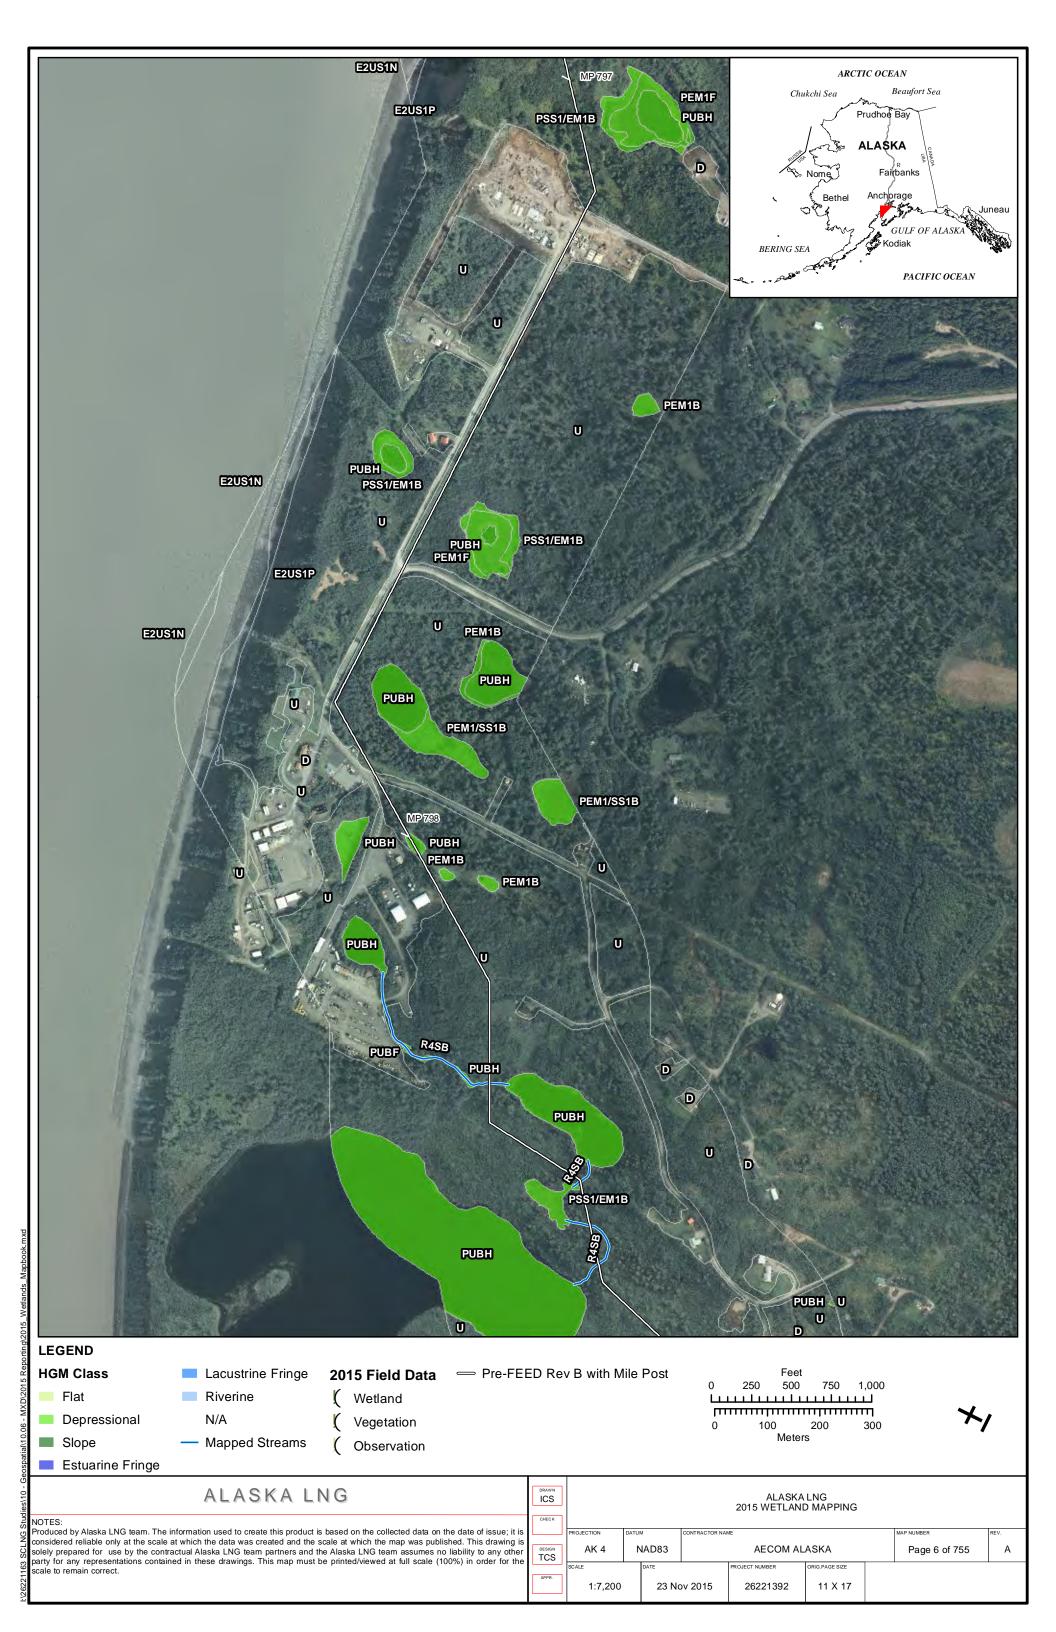

000                 |
|                       | Appendix G            | April 14, 2017             |
|                       | PART 12 OF 19         | REVISION: 0                |
|                       | Public                |                            |

Part 12 of 19 of Appendix G of Resource Report No. 2



Figure D-10. W84AY009 - PEM1/4B - Stunted Spruce Woodland Swale



Photo by Abigayle Fisher

Figure D-11. W84AY009 - Soil Pit with Reduced Matrix and Low Chroma Colors



Photo by Abigayle Fisher

REVISION: 0



Figure D-12. W84AY009\_OP - Upland interfluve - White Spruce Woodland



Photo by Abigayle Fisher

Figure D-13. W84AY009\_OP - Moderately Well Drained Alluvium on a Subtle Interfluve



Photo by Abigayle Fisher



## APPENDIX E - 2015 WETLAND DELINEATIONS MAPS