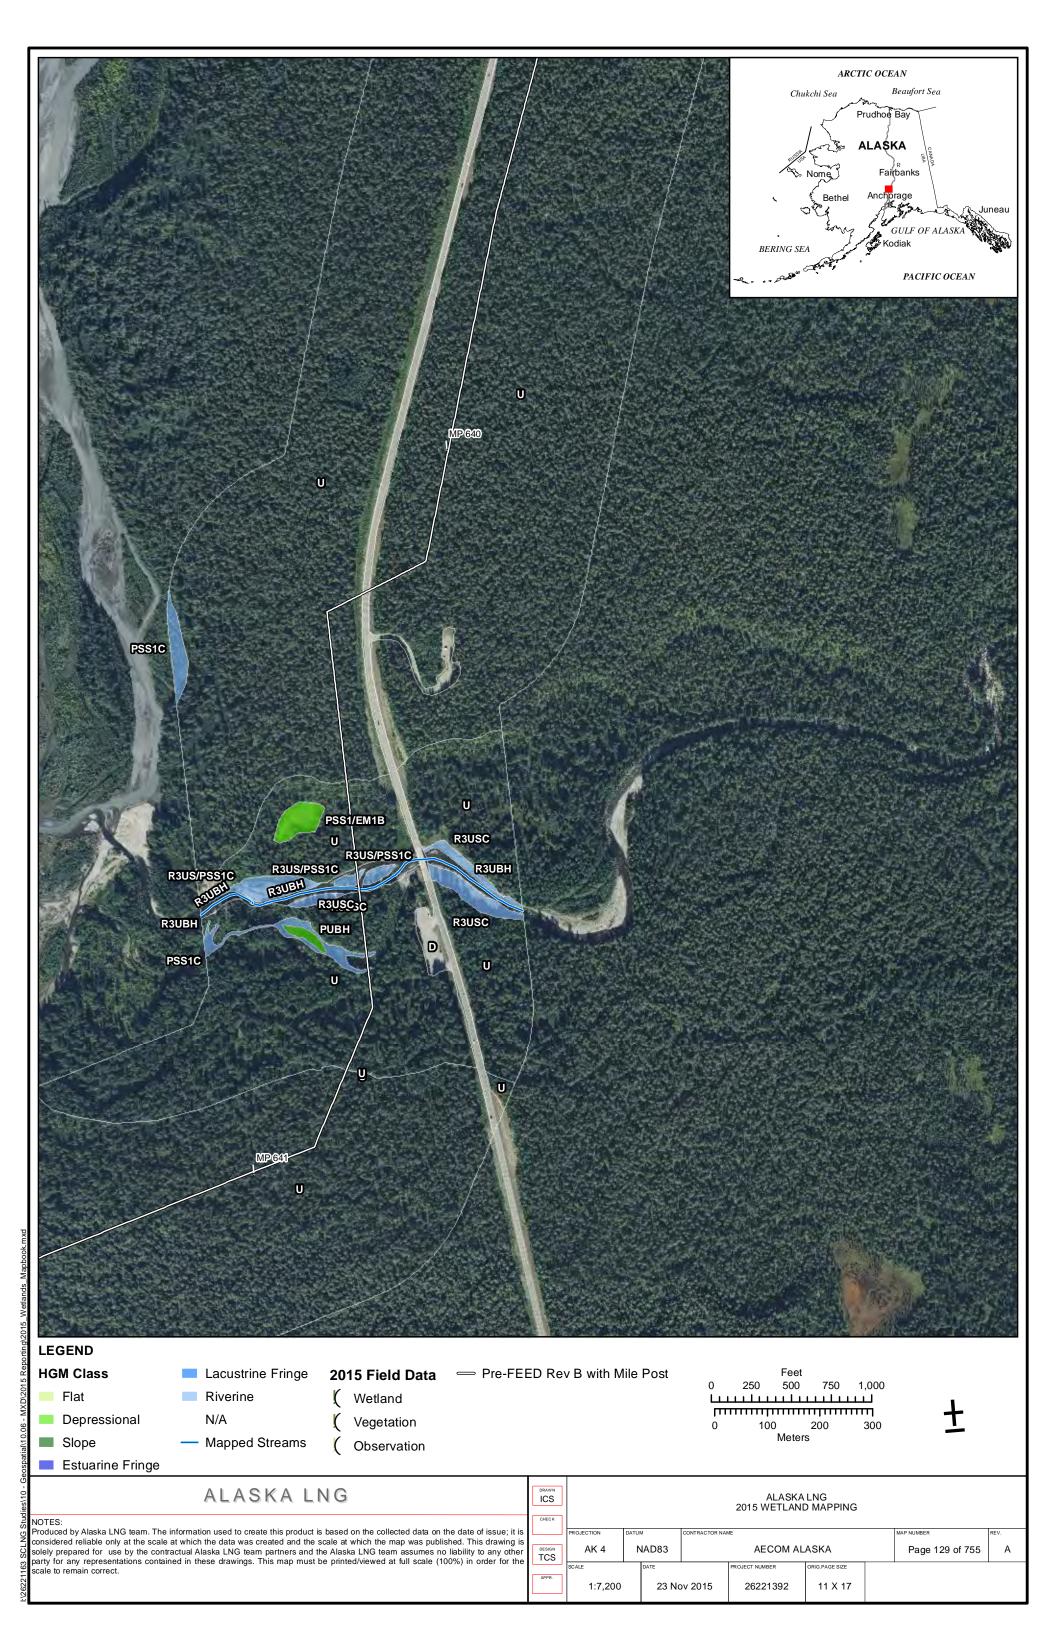

|

Part 12 of 19 of Appendix G of Resource Report No. 2



Figure D-10. W84AY009 - PEM1/4B - Stunted Spruce Woodland Swale



Photo by Abigayle Fisher

Figure D-11. W84AY009 - Soil Pit with Reduced Matrix and Low Chroma Colors



Photo by Abigayle Fisher

REVISION: 0



Figure D-12. W84AY009\_OP - Upland interfluve - White Spruce Woodland



Photo by Abigayle Fisher

Figure D-13. W84AY009\_OP - Moderately Well Drained Alluvium on a Subtle Interfluve



Photo by Abigayle Fisher



## APPENDIX E - 2015 WETLAND DELINEATIONS MAPS