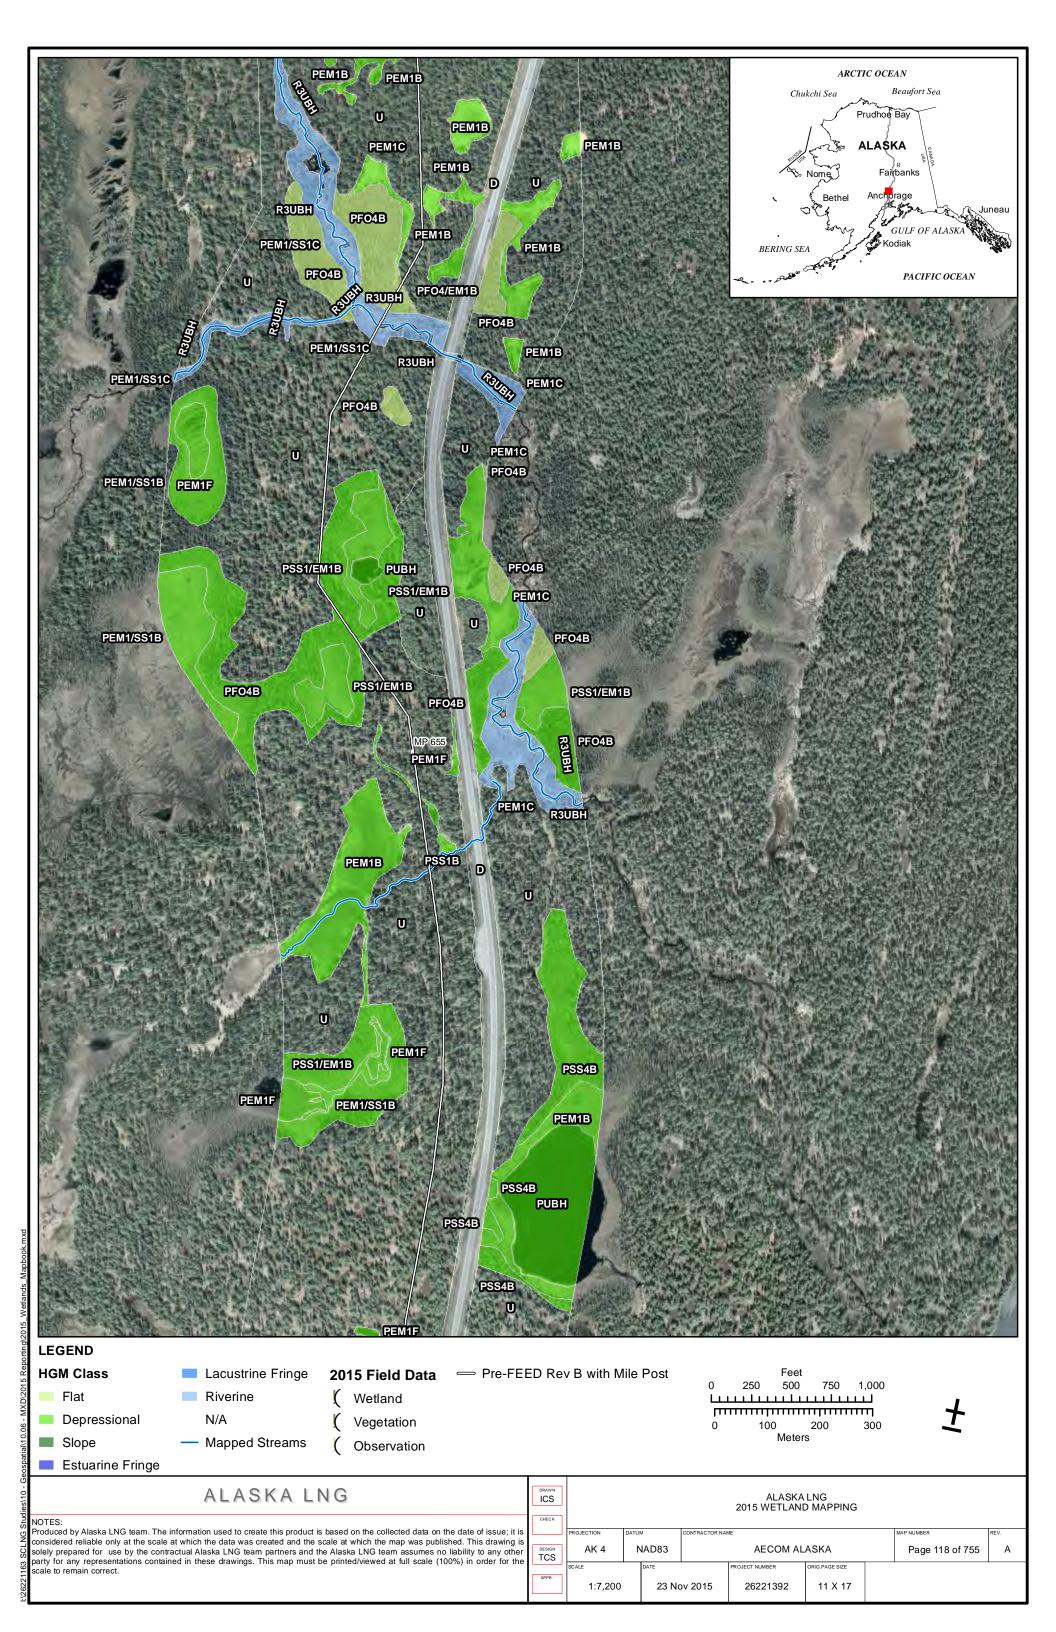

blic                |                            |

Part 12 of 19 of Appendix G of Resource Report No. 2



Figure D-10. W84AY009 - PEM1/4B - Stunted Spruce Woodland Swale



Photo by Abigayle Fisher

Figure D-11. W84AY009 - Soil Pit with Reduced Matrix and Low Chroma Colors



Photo by Abigayle Fisher

REVISION: 0



Figure D-12. W84AY009\_OP - Upland interfluve - White Spruce Woodland



Photo by Abigayle Fisher

Figure D-13. W84AY009\_OP - Moderately Well Drained Alluvium on a Subtle Interfluve



Photo by Abigayle Fisher



## APPENDIX E - 2015 WETLAND DELINEATIONS MAPS