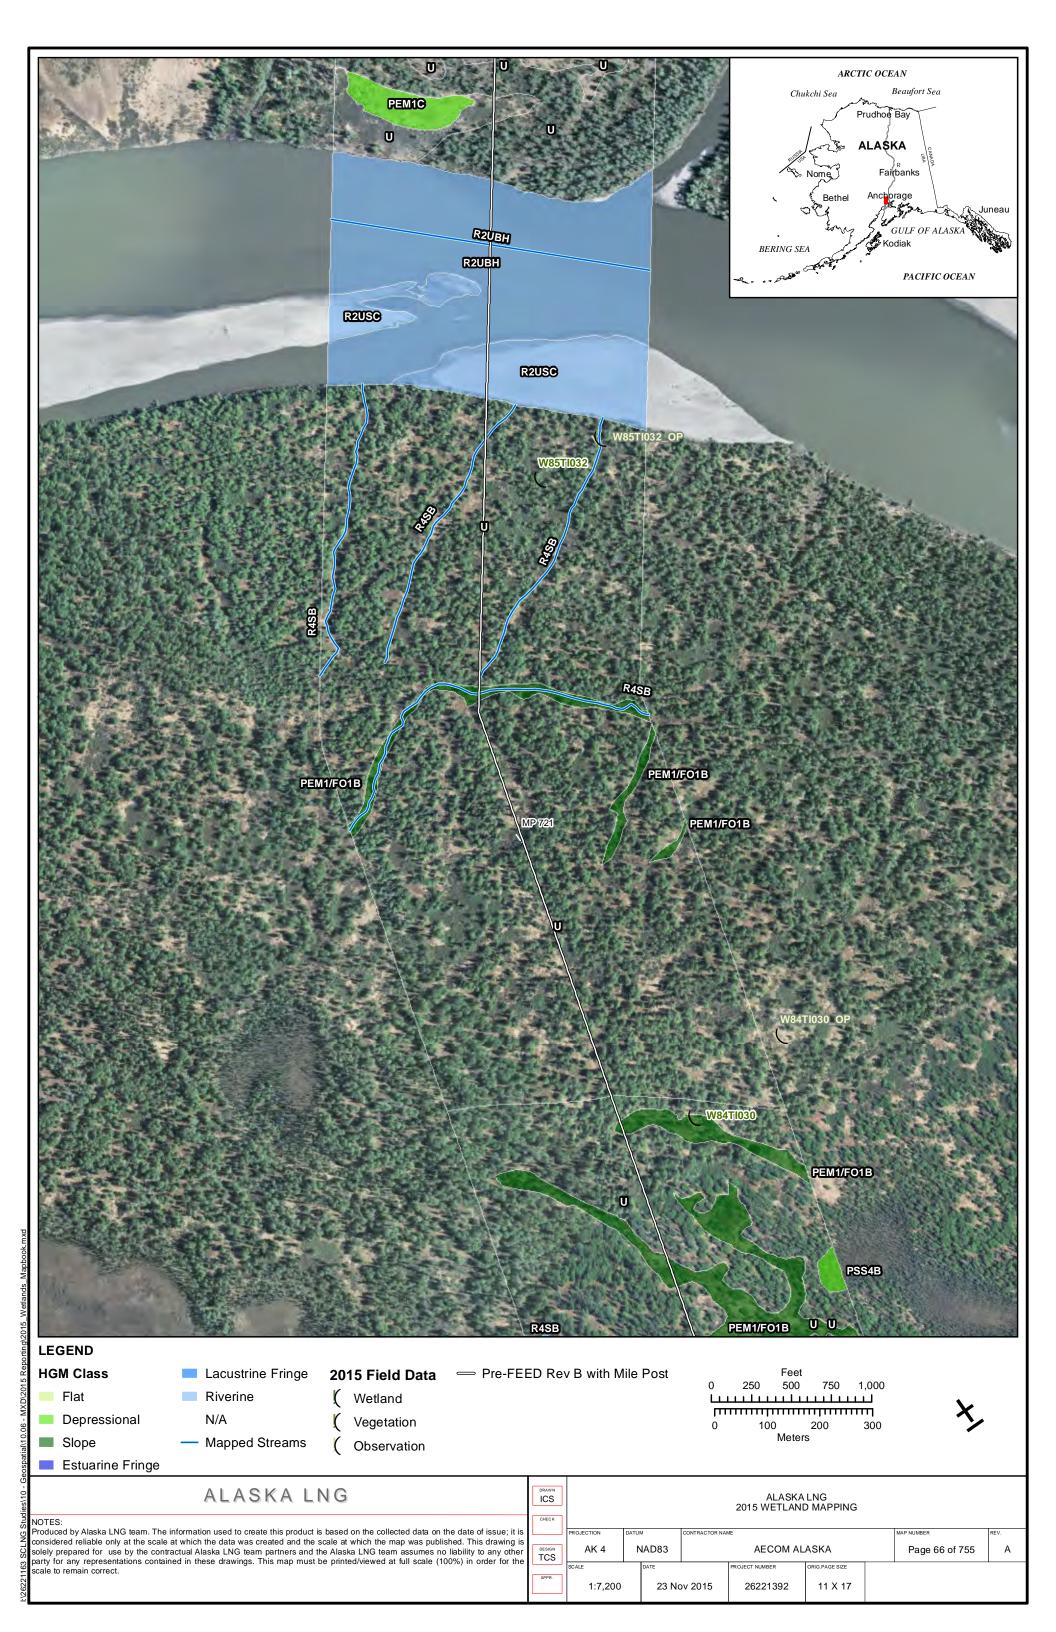

| PART 12 OF 19         | REVISION: 0                |
|                       | Public                |                            |

Part 12 of 19 of Appendix G of Resource Report No. 2



Figure D-10. W84AY009 - PEM1/4B - Stunted Spruce Woodland Swale



Photo by Abigayle Fisher

Figure D-11. W84AY009 - Soil Pit with Reduced Matrix and Low Chroma Colors



Photo by Abigayle Fisher

REVISION: 0



Figure D-12. W84AY009\_OP - Upland interfluve - White Spruce Woodland



Photo by Abigayle Fisher

Figure D-13. W84AY009\_OP - Moderately Well Drained Alluvium on a Subtle Interfluve



Photo by Abigayle Fisher



## APPENDIX E - 2015 WETLAND DELINEATIONS MAPS