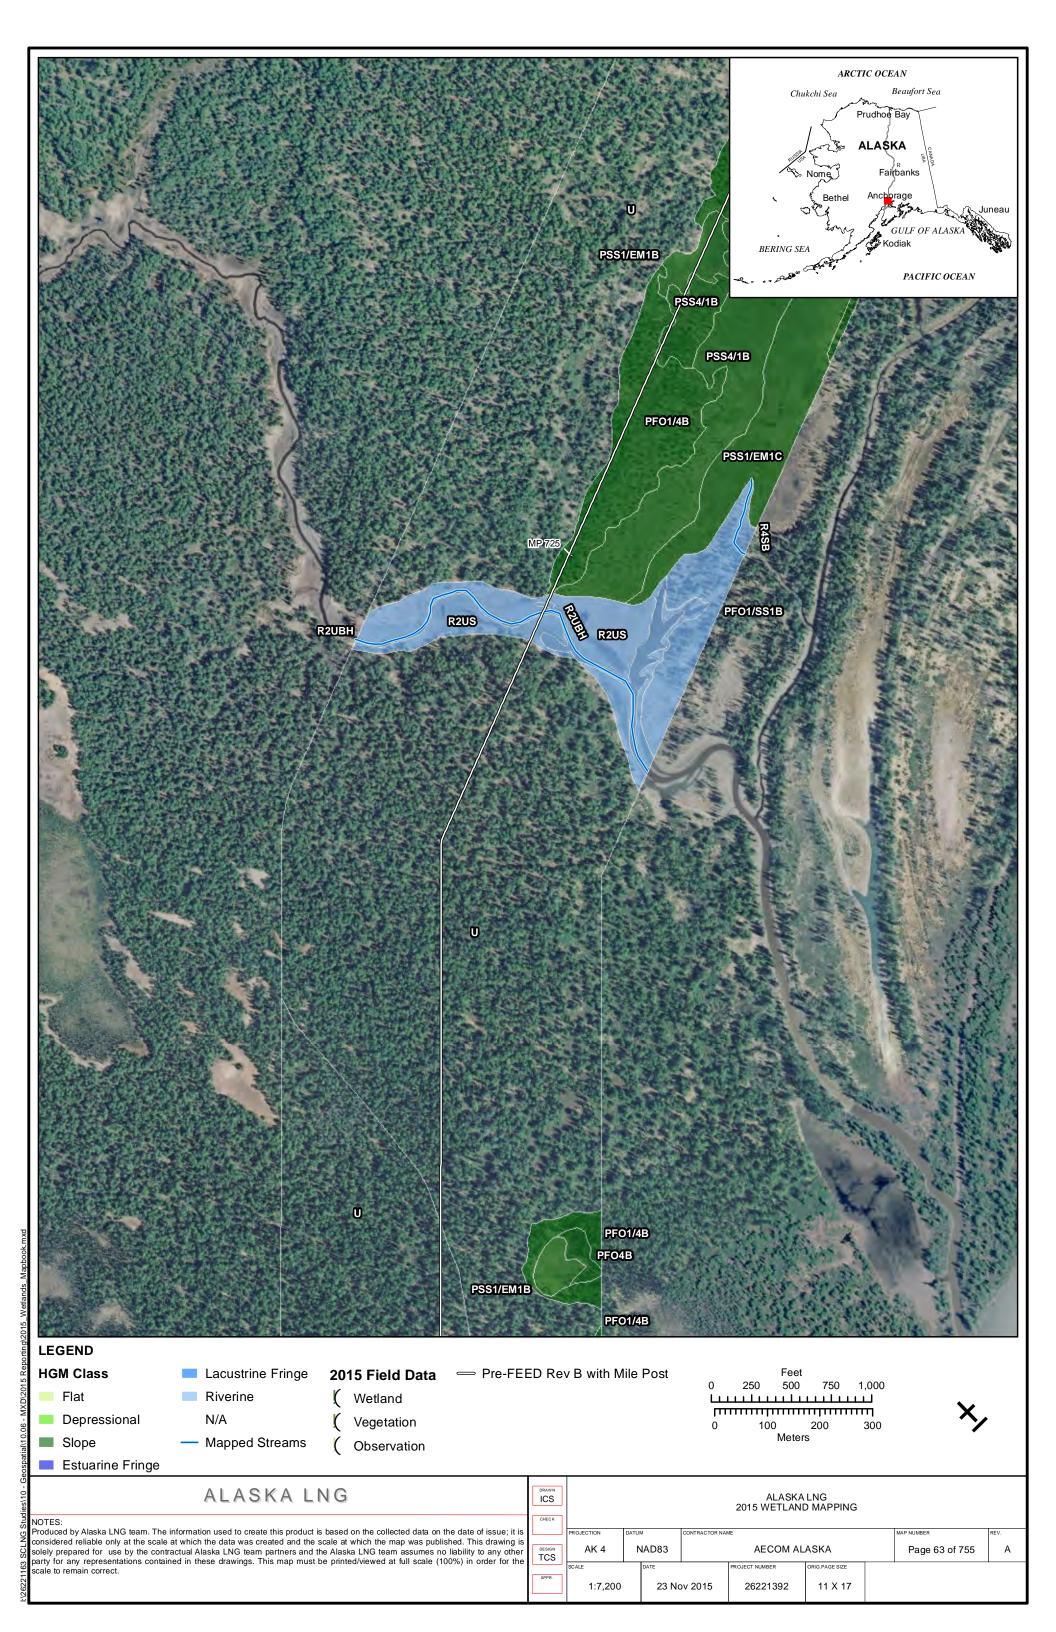

|                       | PART 12 OF 19         | REVISION: 0                |
|                       | Public                |                            |

Part 12 of 19 of Appendix G of Resource Report No. 2



Figure D-10. W84AY009 - PEM1/4B - Stunted Spruce Woodland Swale



Photo by Abigayle Fisher

Figure D-11. W84AY009 - Soil Pit with Reduced Matrix and Low Chroma Colors



Photo by Abigayle Fisher

REVISION: 0



Figure D-12. W84AY009\_OP - Upland interfluve - White Spruce Woodland



Photo by Abigayle Fisher

Figure D-13. W84AY009\_OP - Moderately Well Drained Alluvium on a Subtle Interfluve



Photo by Abigayle Fisher



## APPENDIX E - 2015 WETLAND DELINEATIONS MAPS