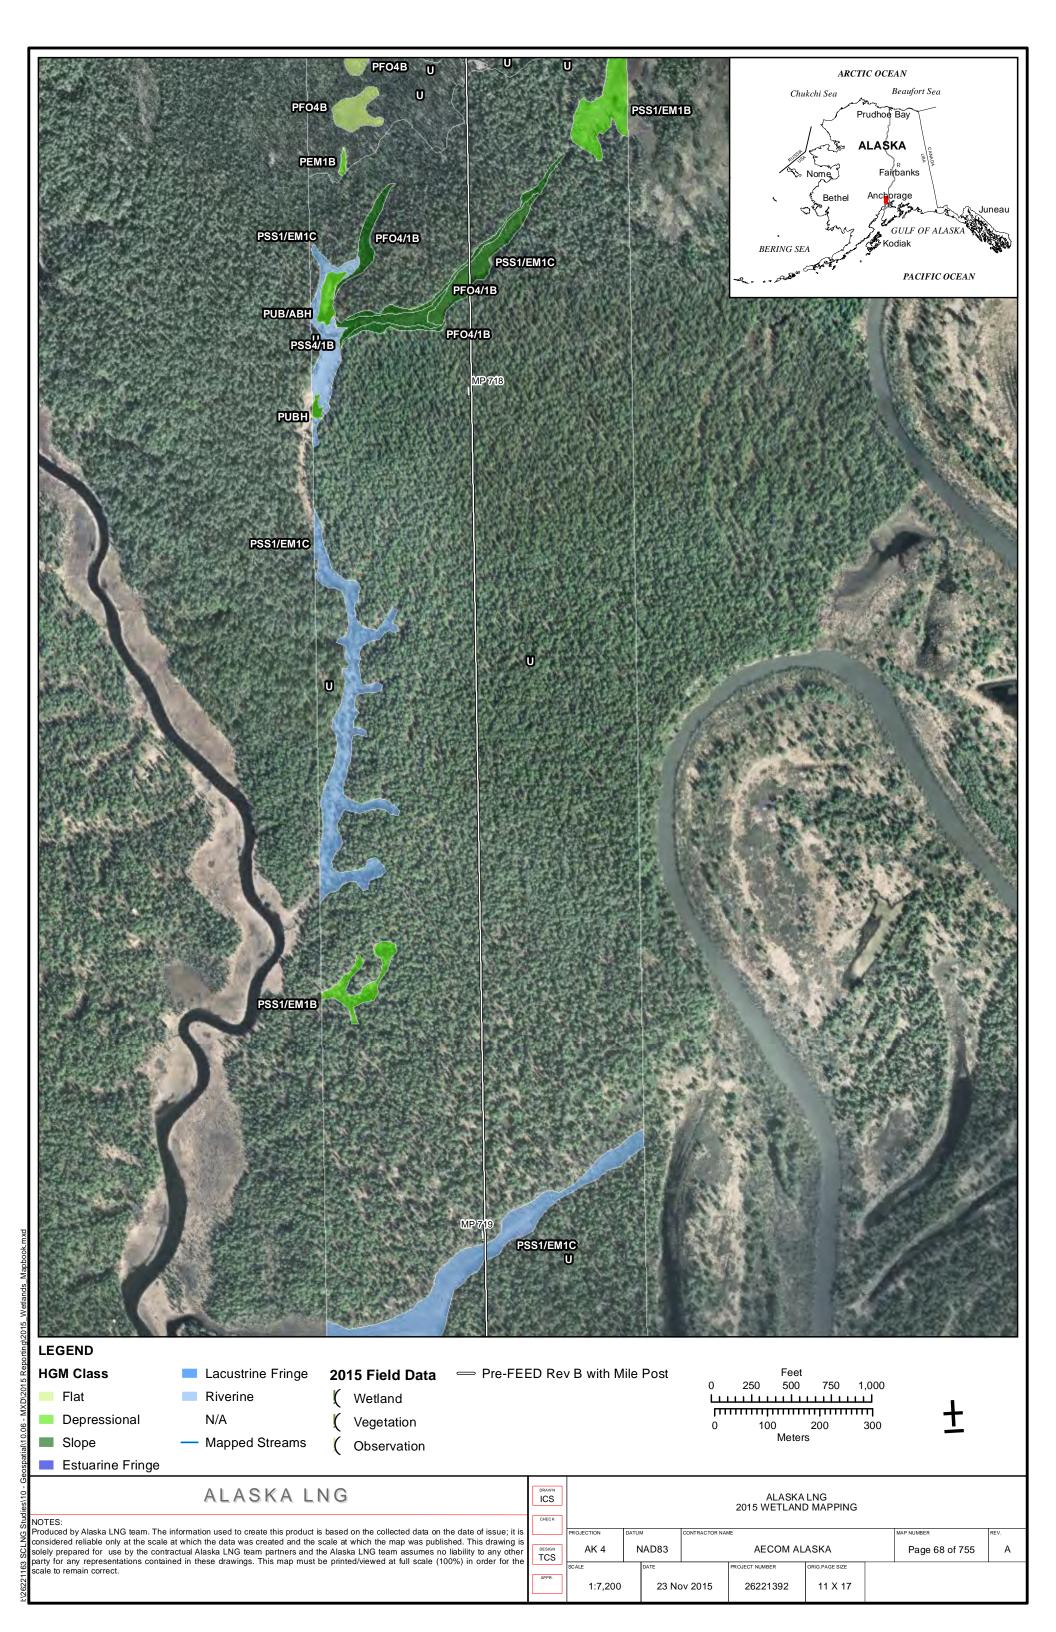

| PART 12 OF 19         | REVISION: 0                |
|                       | Public                |                            |

Part 12 of 19 of Appendix G of Resource Report No. 2



Figure D-10. W84AY009 - PEM1/4B - Stunted Spruce Woodland Swale



Photo by Abigayle Fisher

Figure D-11. W84AY009 - Soil Pit with Reduced Matrix and Low Chroma Colors



Photo by Abigayle Fisher

REVISION: 0



Figure D-12. W84AY009\_OP - Upland interfluve - White Spruce Woodland



Photo by Abigayle Fisher

Figure D-13. W84AY009\_OP - Moderately Well Drained Alluvium on a Subtle Interfluve



Photo by Abigayle Fisher



## APPENDIX E - 2015 WETLAND DELINEATIONS MAPS