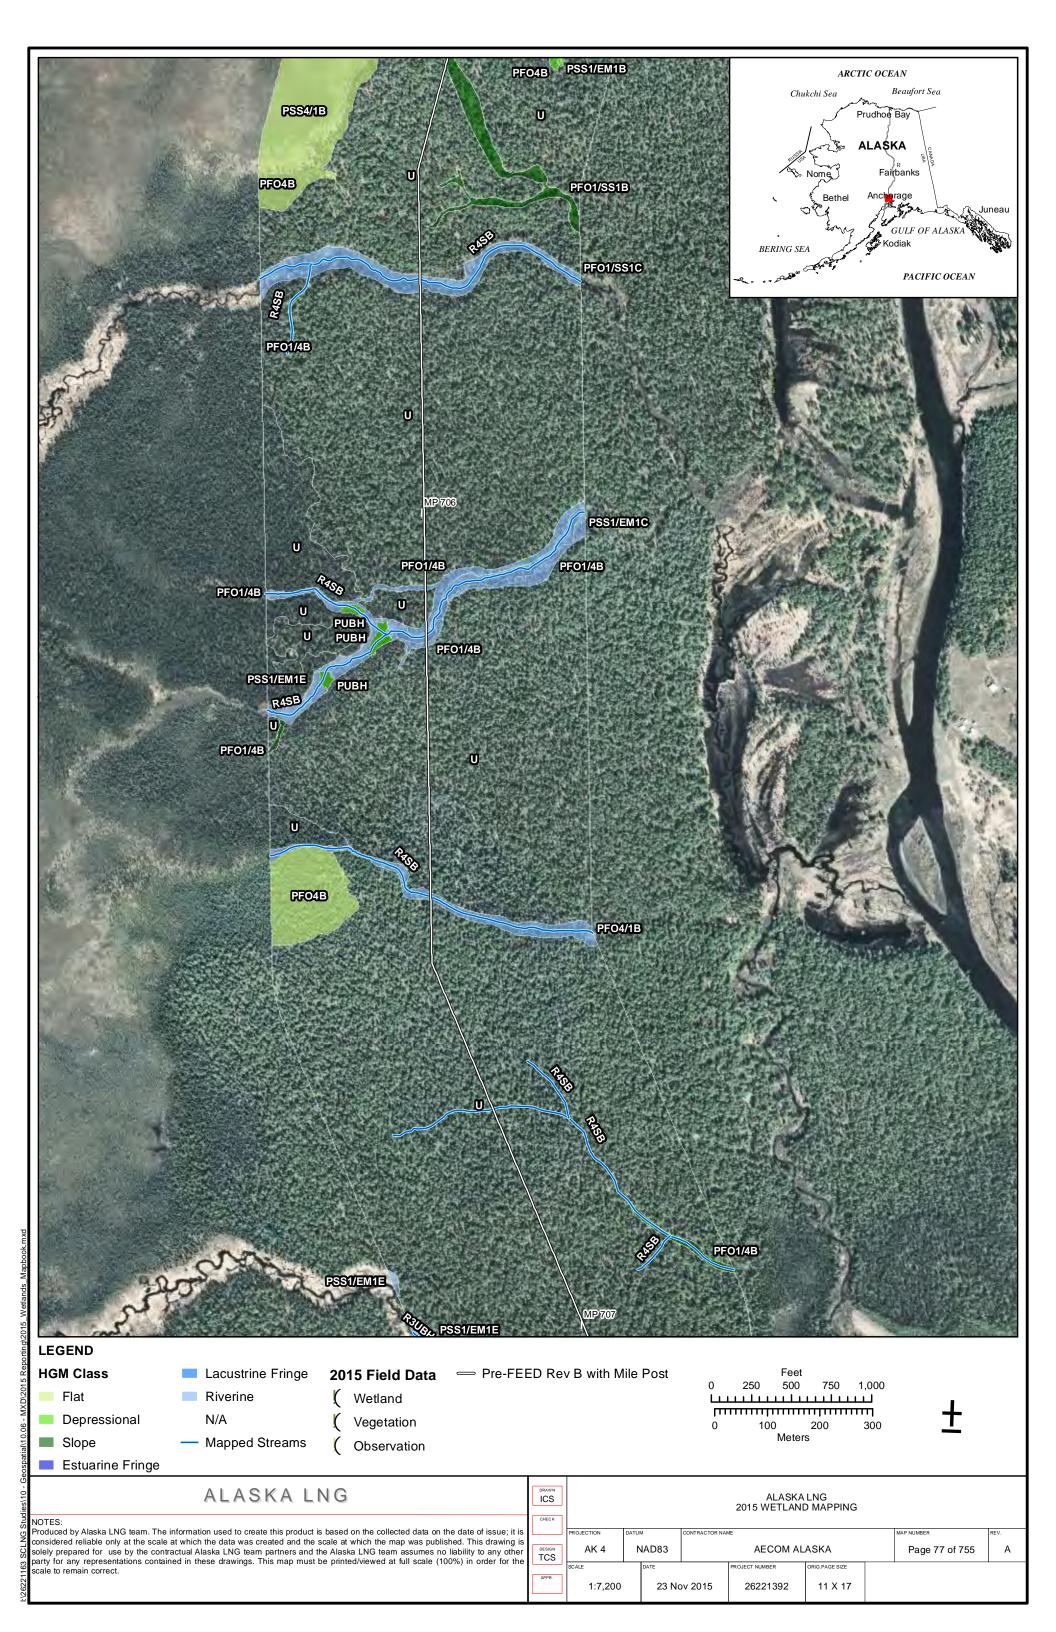

ART 12 OF 19         | REVISION: 0                |
|                       | Public                |                            |

Part 12 of 19 of Appendix G of Resource Report No. 2



Figure D-10. W84AY009 - PEM1/4B - Stunted Spruce Woodland Swale



Photo by Abigayle Fisher

Figure D-11. W84AY009 - Soil Pit with Reduced Matrix and Low Chroma Colors



Photo by Abigayle Fisher

REVISION: 0



Figure D-12. W84AY009\_OP - Upland interfluve - White Spruce Woodland



Photo by Abigayle Fisher

Figure D-13. W84AY009\_OP - Moderately Well Drained Alluvium on a Subtle Interfluve



Photo by Abigayle Fisher



## APPENDIX E - 2015 WETLAND DELINEATIONS MAPS