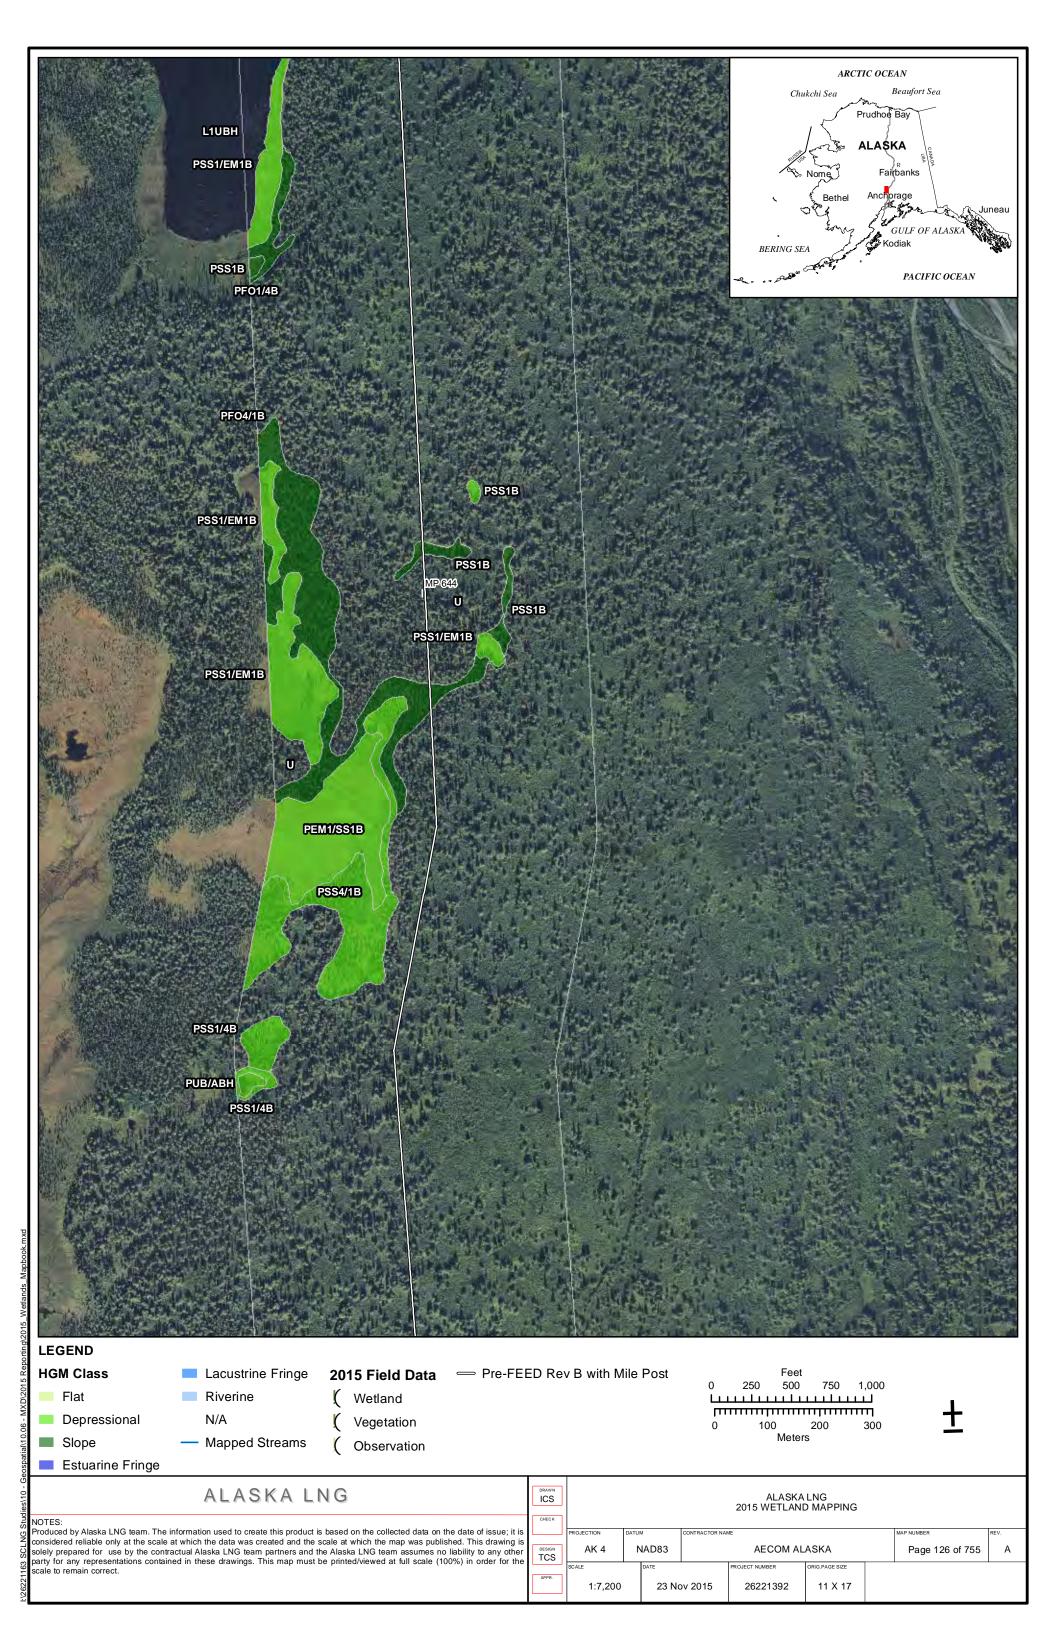

|                            |

Part 12 of 19 of Appendix G of Resource Report No. 2



Figure D-10. W84AY009 - PEM1/4B - Stunted Spruce Woodland Swale



Photo by Abigayle Fisher

Figure D-11. W84AY009 - Soil Pit with Reduced Matrix and Low Chroma Colors



Photo by Abigayle Fisher

REVISION: 0



Figure D-12. W84AY009\_OP - Upland interfluve - White Spruce Woodland



Photo by Abigayle Fisher

Figure D-13. W84AY009\_OP - Moderately Well Drained Alluvium on a Subtle Interfluve



Photo by Abigayle Fisher



## APPENDIX E - 2015 WETLAND DELINEATIONS MAPS