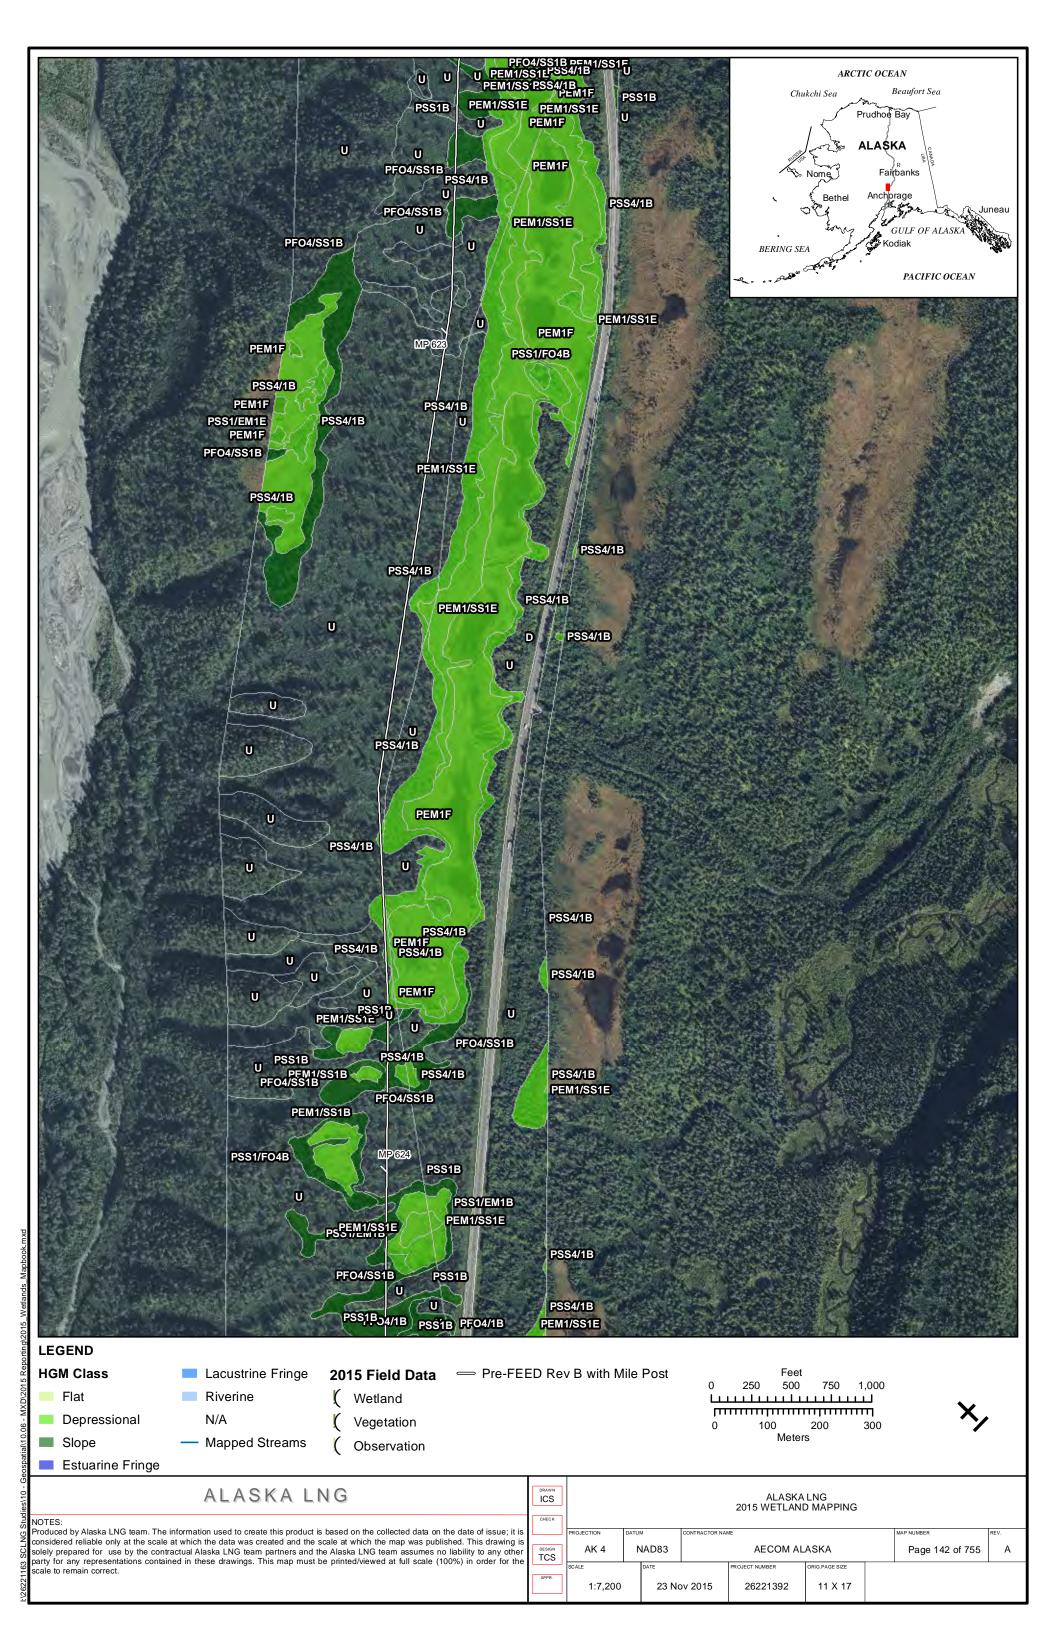

|

Part 12 of 19 of Appendix G of Resource Report No. 2



Figure D-10. W84AY009 - PEM1/4B - Stunted Spruce Woodland Swale



Photo by Abigayle Fisher

Figure D-11. W84AY009 - Soil Pit with Reduced Matrix and Low Chroma Colors



Photo by Abigayle Fisher

REVISION: 0



Figure D-12. W84AY009\_OP - Upland interfluve - White Spruce Woodland



Photo by Abigayle Fisher

Figure D-13. W84AY009\_OP - Moderately Well Drained Alluvium on a Subtle Interfluve



Photo by Abigayle Fisher



## APPENDIX E - 2015 WETLAND DELINEATIONS MAPS