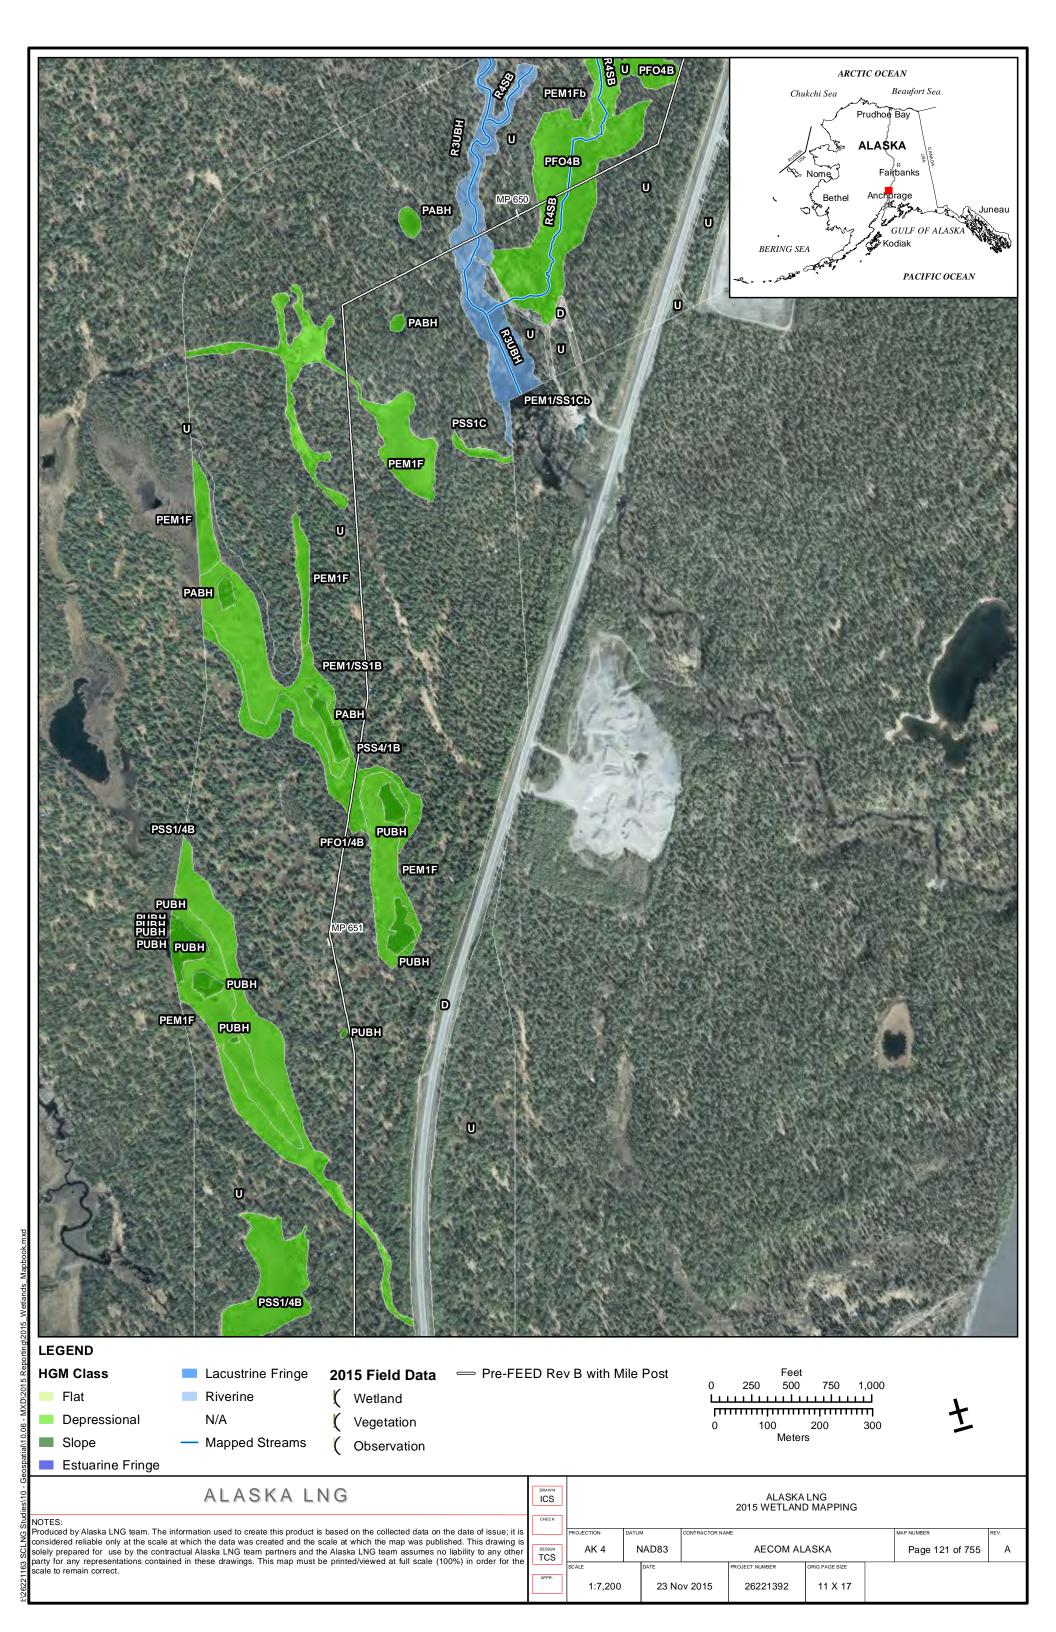

|                            |

Part 12 of 19 of Appendix G of Resource Report No. 2



Figure D-10. W84AY009 - PEM1/4B - Stunted Spruce Woodland Swale



Photo by Abigayle Fisher

Figure D-11. W84AY009 - Soil Pit with Reduced Matrix and Low Chroma Colors



Photo by Abigayle Fisher

REVISION: 0



Figure D-12. W84AY009\_OP - Upland interfluve - White Spruce Woodland



Photo by Abigayle Fisher

Figure D-13. W84AY009\_OP - Moderately Well Drained Alluvium on a Subtle Interfluve



Photo by Abigayle Fisher



## APPENDIX E - 2015 WETLAND DELINEATIONS MAPS