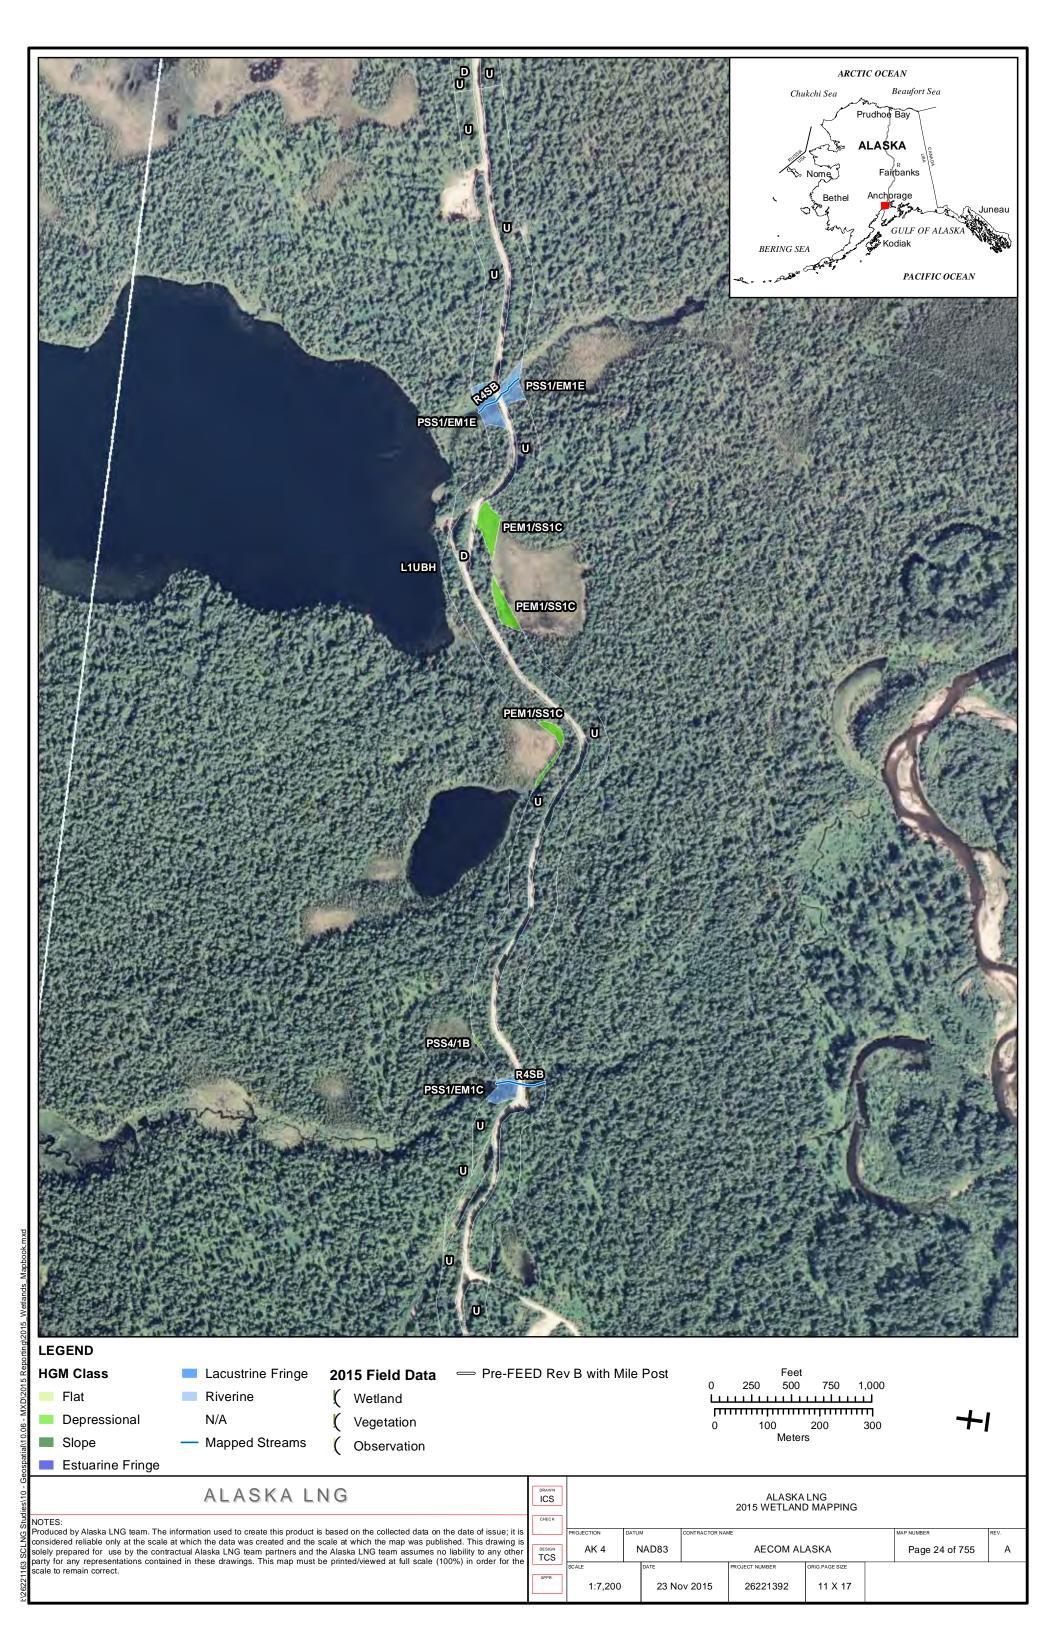

| Appendix G            | April 14, 2017             |
|                       | PART 12 OF 19         | REVISION: 0                |
|                       | Public                |                            |

Part 12 of 19 of Appendix G of Resource Report No. 2



Figure D-10. W84AY009 - PEM1/4B - Stunted Spruce Woodland Swale



Photo by Abigayle Fisher

Figure D-11. W84AY009 - Soil Pit with Reduced Matrix and Low Chroma Colors



Photo by Abigayle Fisher

REVISION: 0



Figure D-12. W84AY009\_OP - Upland interfluve - White Spruce Woodland



Photo by Abigayle Fisher

Figure D-13. W84AY009\_OP - Moderately Well Drained Alluvium on a Subtle Interfluve



Photo by Abigayle Fisher



## APPENDIX E - 2015 WETLAND DELINEATIONS MAPS