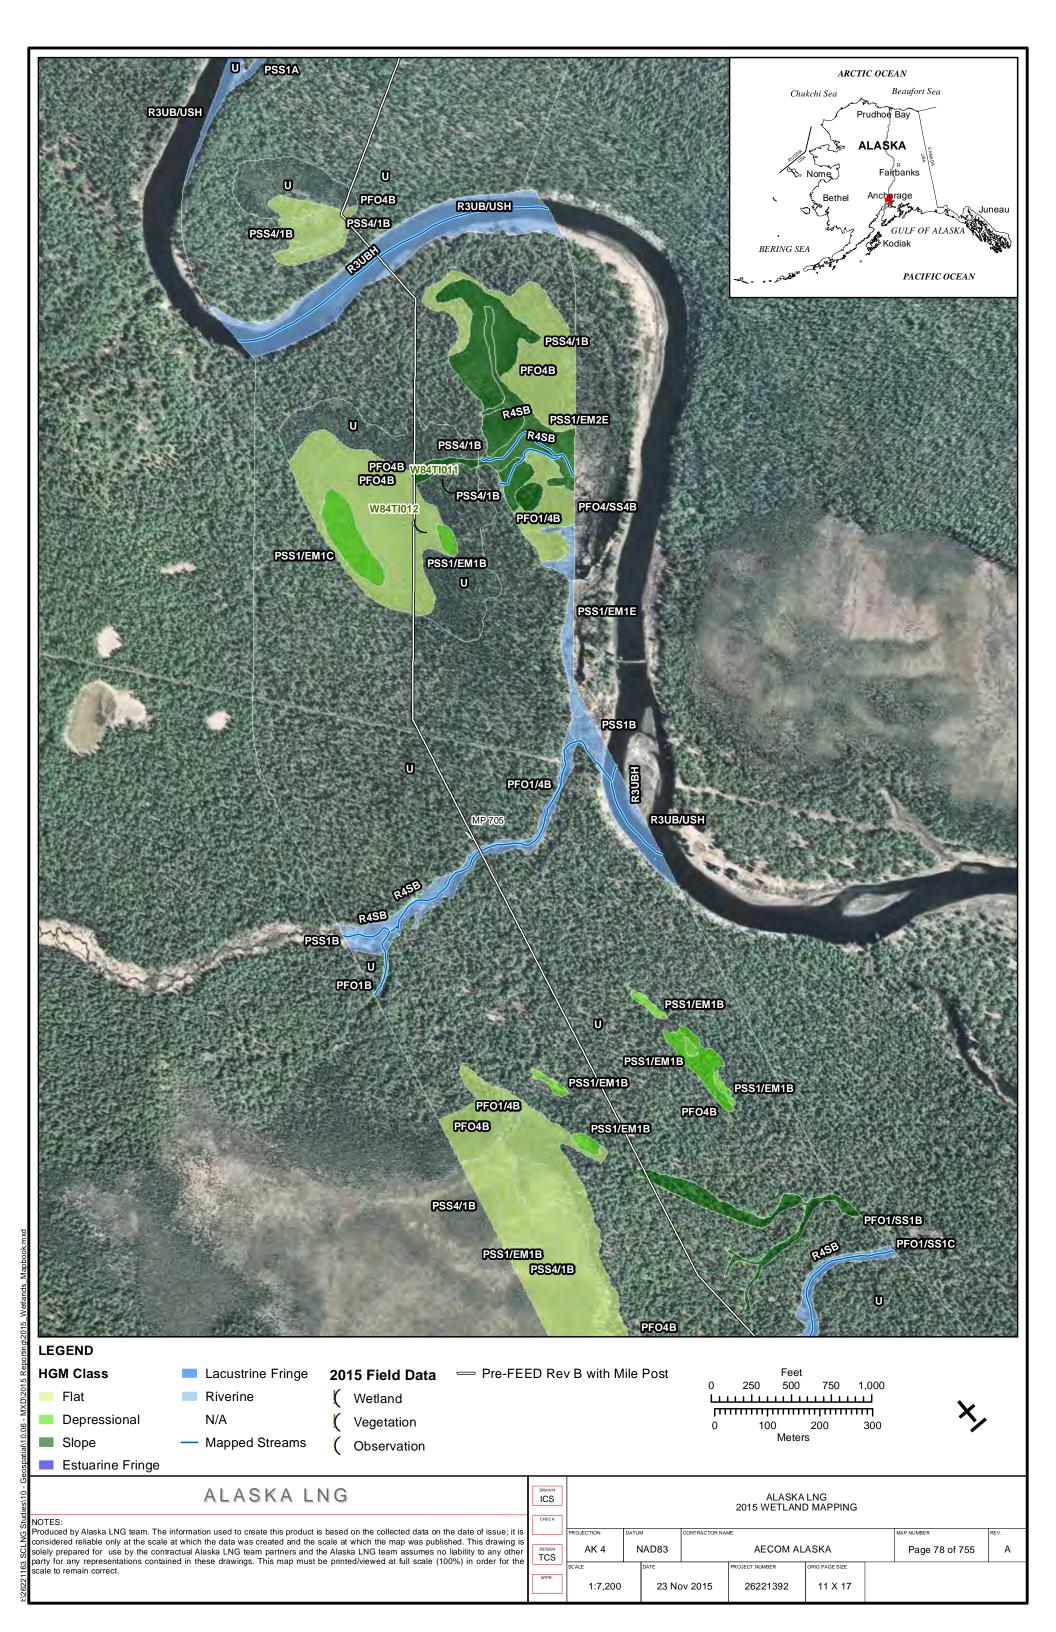

T 12 OF 19         | REVISION: 0                |
|                       | Public                |                            |

Part 12 of 19 of Appendix G of Resource Report No. 2



Figure D-10. W84AY009 - PEM1/4B - Stunted Spruce Woodland Swale



Photo by Abigayle Fisher

Figure D-11. W84AY009 - Soil Pit with Reduced Matrix and Low Chroma Colors



Photo by Abigayle Fisher

REVISION: 0



Figure D-12. W84AY009\_OP - Upland interfluve - White Spruce Woodland



Photo by Abigayle Fisher

Figure D-13. W84AY009\_OP - Moderately Well Drained Alluvium on a Subtle Interfluve



Photo by Abigayle Fisher



## APPENDIX E - 2015 WETLAND DELINEATIONS MAPS