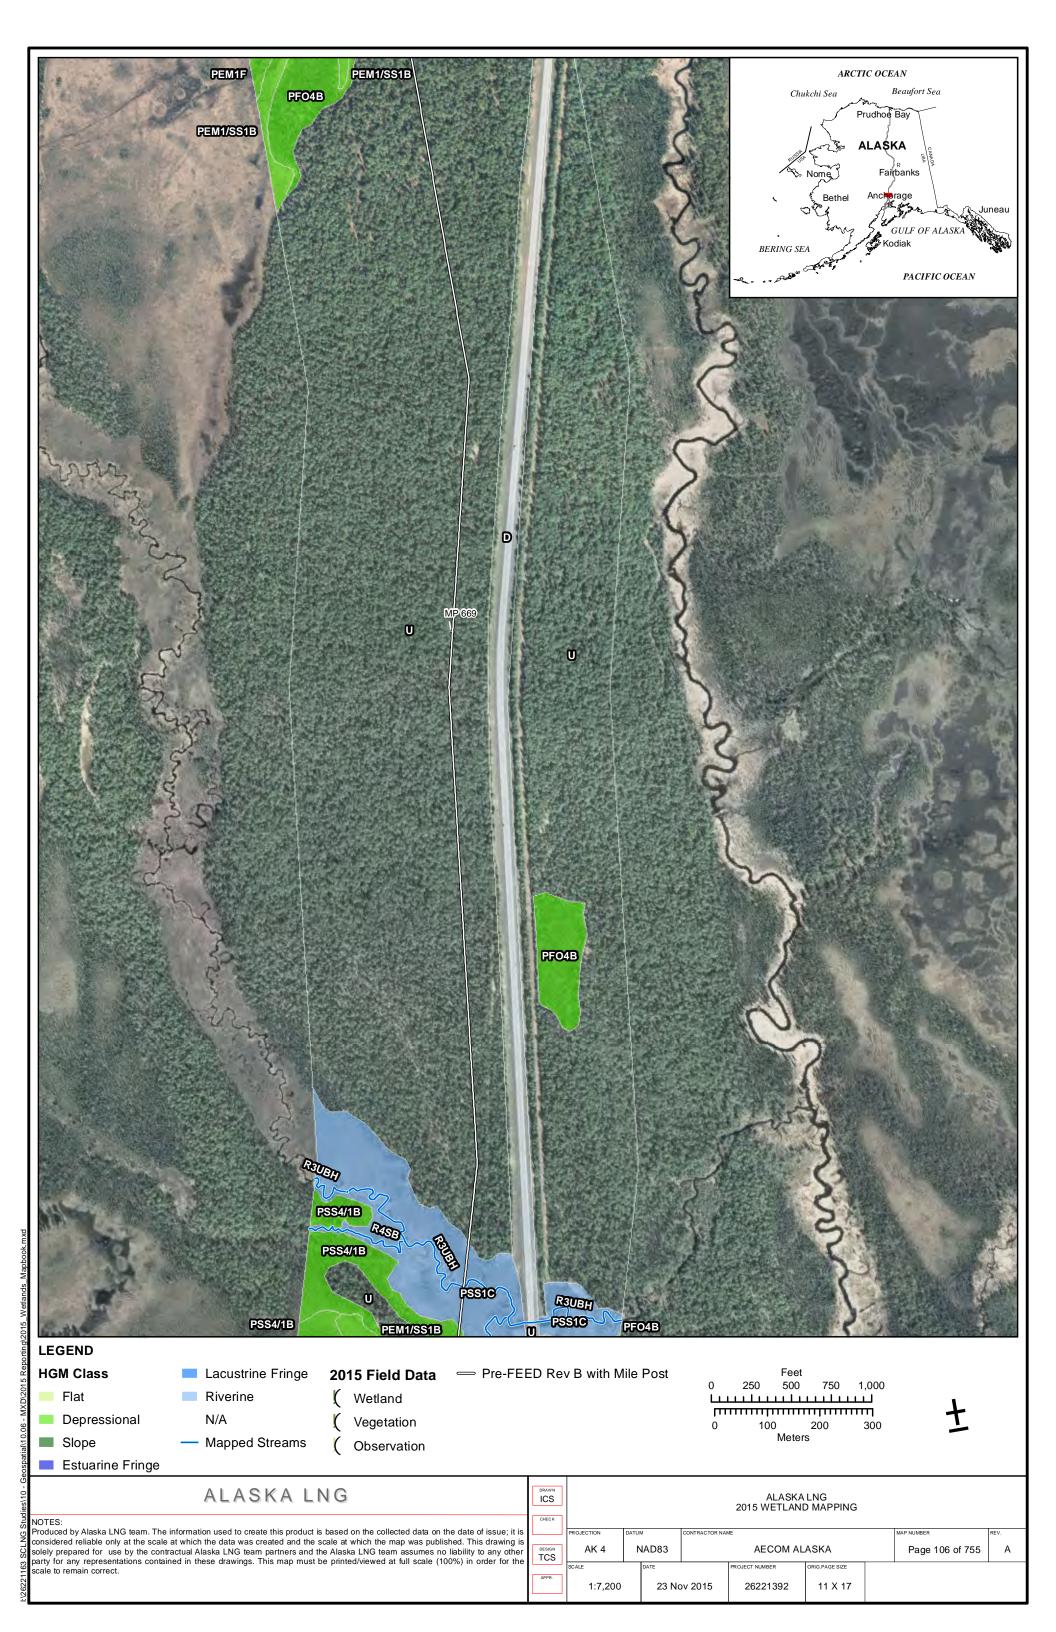

| Public                |                            |

Part 12 of 19 of Appendix G of Resource Report No. 2



Figure D-10. W84AY009 - PEM1/4B - Stunted Spruce Woodland Swale



Photo by Abigayle Fisher

Figure D-11. W84AY009 - Soil Pit with Reduced Matrix and Low Chroma Colors



Photo by Abigayle Fisher

REVISION: 0



Figure D-12. W84AY009\_OP - Upland interfluve - White Spruce Woodland



Photo by Abigayle Fisher

Figure D-13. W84AY009\_OP - Moderately Well Drained Alluvium on a Subtle Interfluve



Photo by Abigayle Fisher



## APPENDIX E - 2015 WETLAND DELINEATIONS MAPS