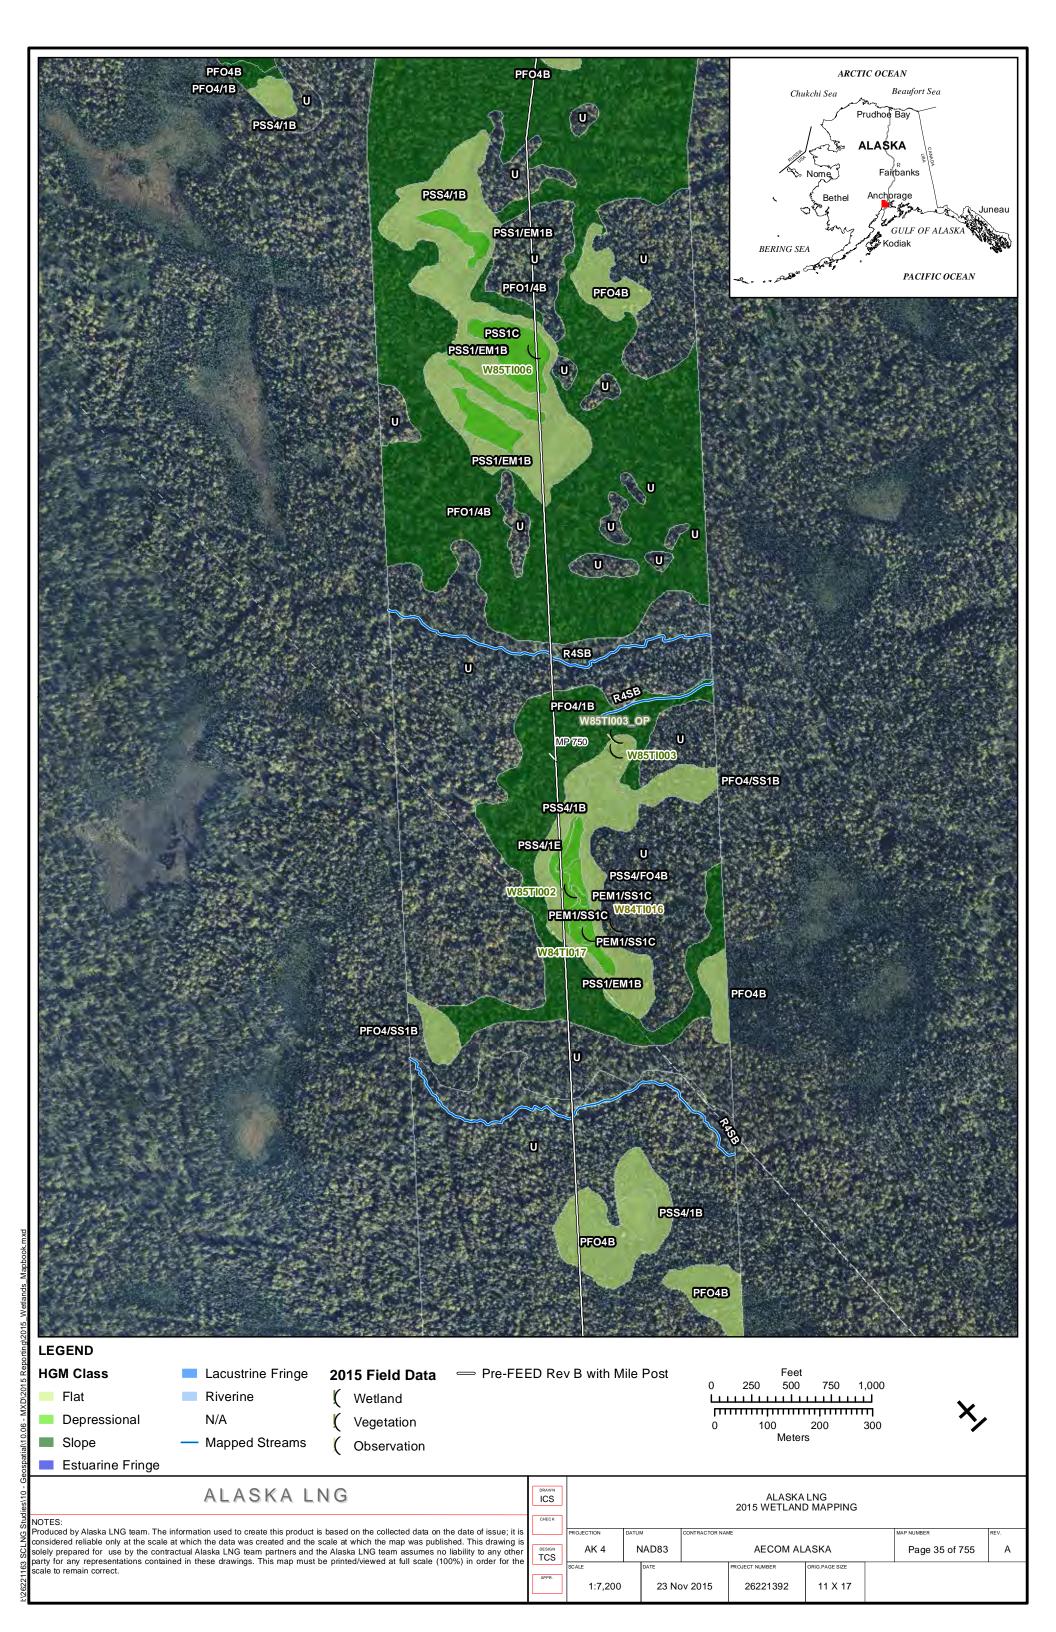

Appendix G            | April 14, 2017             |
|                       | PART 12 OF 19         | REVISION: 0                |
|                       | Public                |                            |

Part 12 of 19 of Appendix G of Resource Report No. 2



Figure D-10. W84AY009 - PEM1/4B - Stunted Spruce Woodland Swale



Photo by Abigayle Fisher

Figure D-11. W84AY009 - Soil Pit with Reduced Matrix and Low Chroma Colors



Photo by Abigayle Fisher

REVISION: 0



Figure D-12. W84AY009\_OP - Upland interfluve - White Spruce Woodland



Photo by Abigayle Fisher

Figure D-13. W84AY009\_OP - Moderately Well Drained Alluvium on a Subtle Interfluve



Photo by Abigayle Fisher



## APPENDIX E - 2015 WETLAND DELINEATIONS MAPS