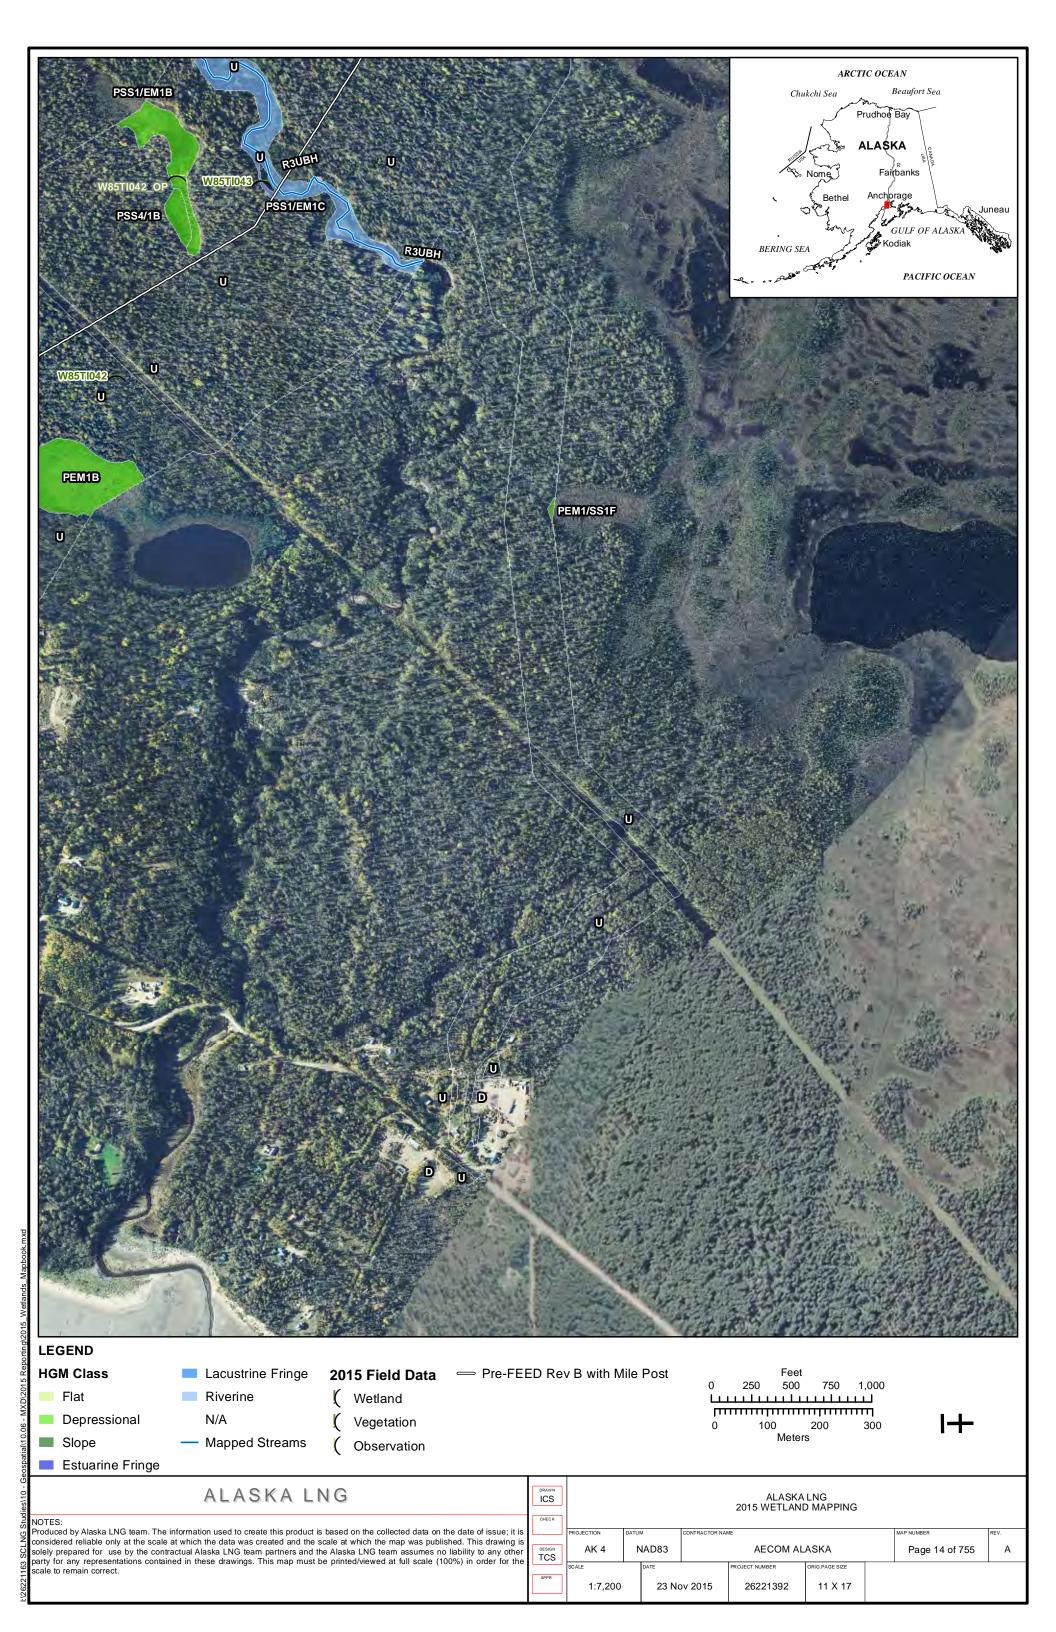

|
|                       | Appendix G            | April 14, 2017             |
|                       | PART 12 OF 19         | REVISION: 0                |
|                       | Public                |                            |

Part 12 of 19 of Appendix G of Resource Report No. 2



Figure D-10. W84AY009 - PEM1/4B - Stunted Spruce Woodland Swale



Photo by Abigayle Fisher

Figure D-11. W84AY009 - Soil Pit with Reduced Matrix and Low Chroma Colors



Photo by Abigayle Fisher

REVISION: 0



Figure D-12. W84AY009\_OP - Upland interfluve - White Spruce Woodland



Photo by Abigayle Fisher

Figure D-13. W84AY009\_OP - Moderately Well Drained Alluvium on a Subtle Interfluve



Photo by Abigayle Fisher



## APPENDIX E - 2015 WETLAND DELINEATIONS MAPS