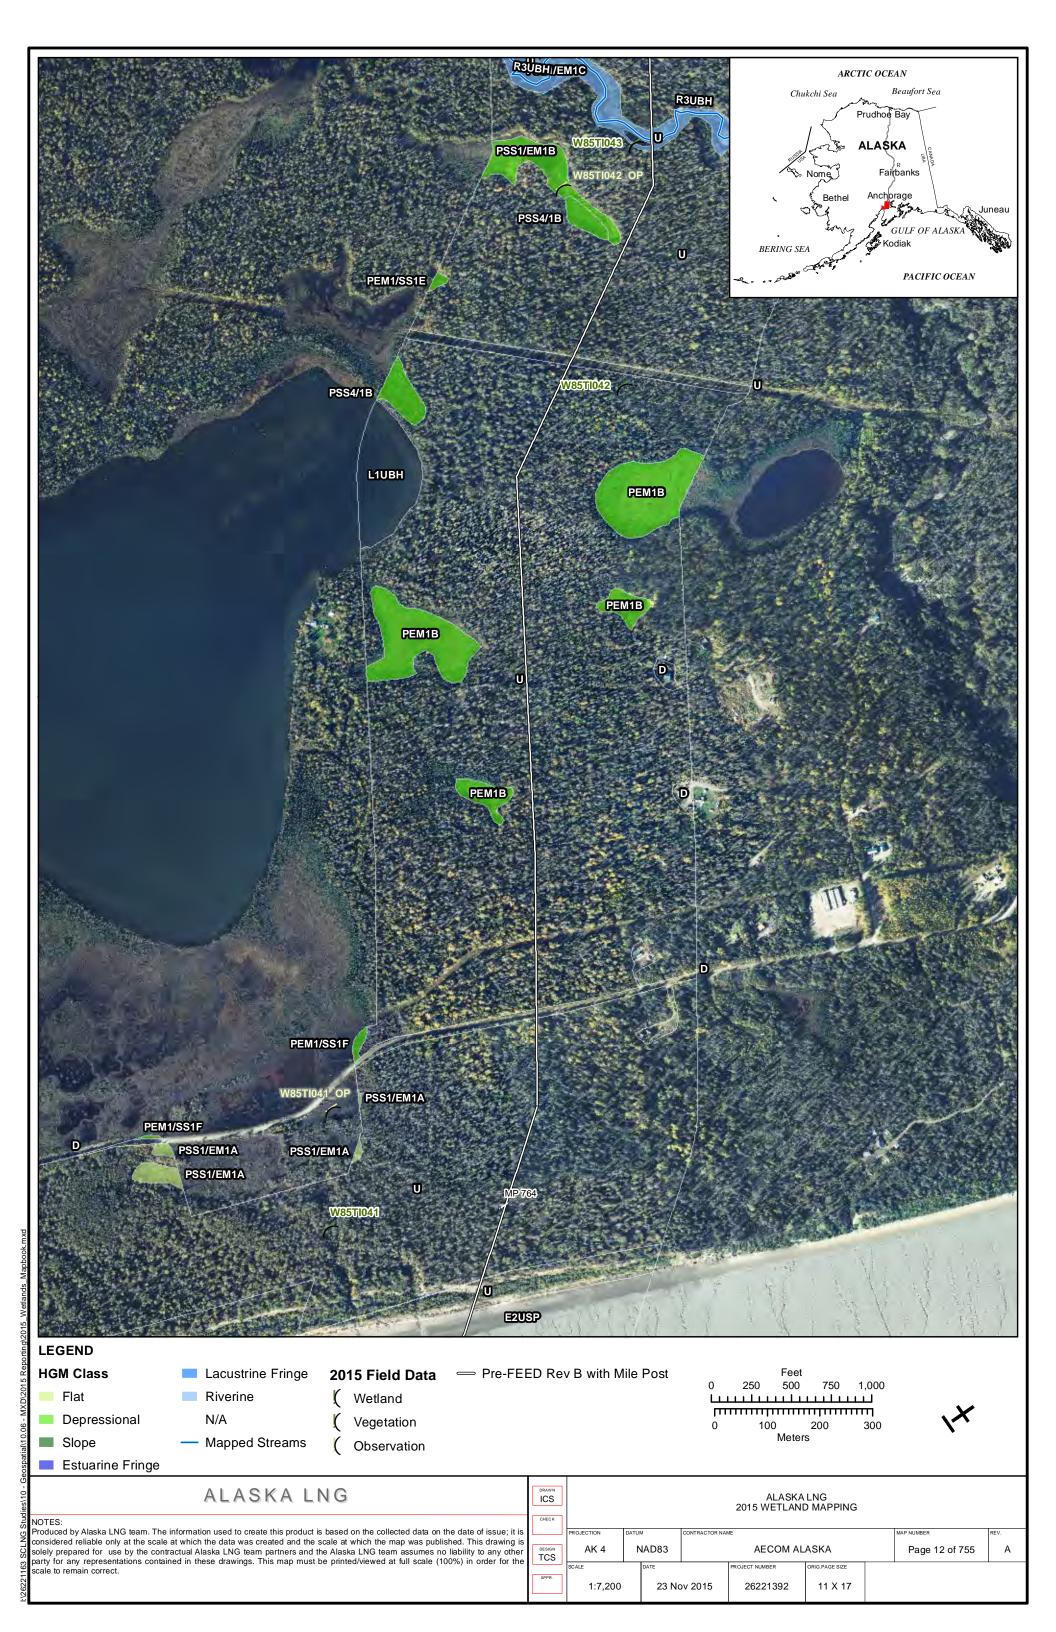

|
|                       | Appendix G            | April 14, 2017             |
|                       | PART 12 OF 19         | REVISION: 0                |
|                       | Public                |                            |

Part 12 of 19 of Appendix G of Resource Report No. 2



Figure D-10. W84AY009 - PEM1/4B - Stunted Spruce Woodland Swale



Photo by Abigayle Fisher

Figure D-11. W84AY009 - Soil Pit with Reduced Matrix and Low Chroma Colors



Photo by Abigayle Fisher

REVISION: 0



Figure D-12. W84AY009\_OP - Upland interfluve - White Spruce Woodland



Photo by Abigayle Fisher

Figure D-13. W84AY009\_OP - Moderately Well Drained Alluvium on a Subtle Interfluve



Photo by Abigayle Fisher



## APPENDIX E - 2015 WETLAND DELINEATIONS MAPS