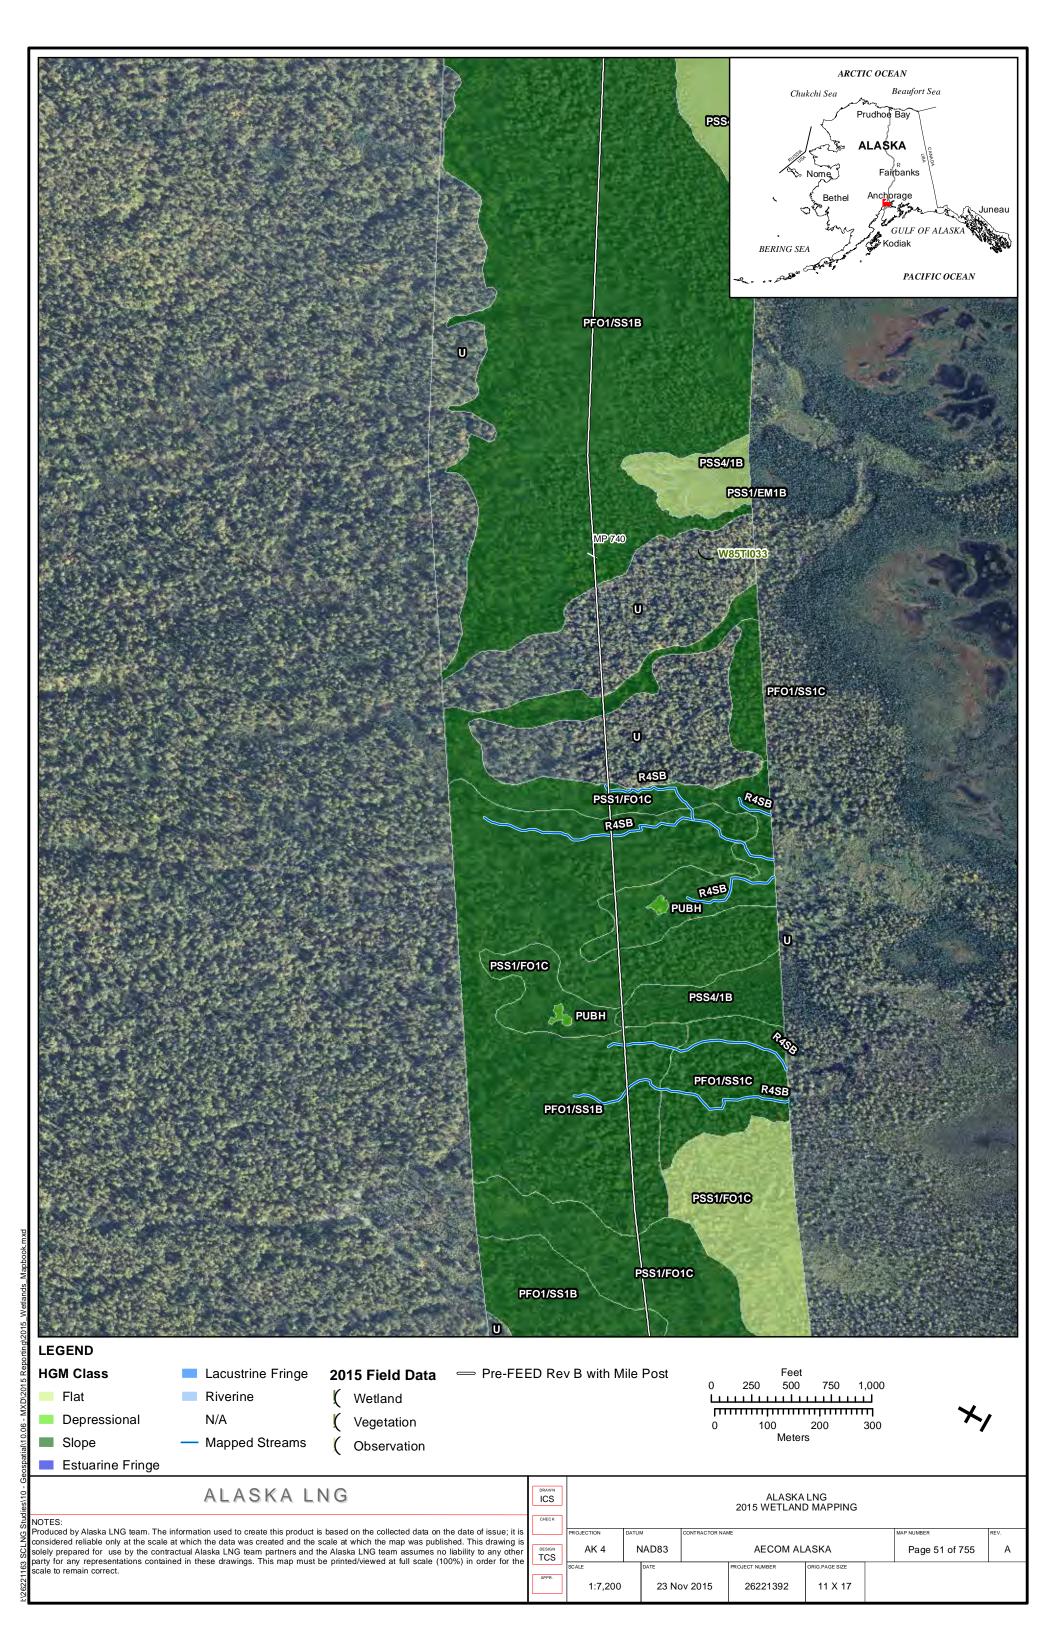

l 14, 2017             |
|                       | PART 12 OF 19         | REVISION: 0                |
|                       | Public                |                            |

Part 12 of 19 of Appendix G of Resource Report No. 2



Figure D-10. W84AY009 - PEM1/4B - Stunted Spruce Woodland Swale



Photo by Abigayle Fisher

Figure D-11. W84AY009 - Soil Pit with Reduced Matrix and Low Chroma Colors



Photo by Abigayle Fisher

REVISION: 0



Figure D-12. W84AY009\_OP - Upland interfluve - White Spruce Woodland



Photo by Abigayle Fisher

Figure D-13. W84AY009\_OP - Moderately Well Drained Alluvium on a Subtle Interfluve



Photo by Abigayle Fisher



## APPENDIX E - 2015 WETLAND DELINEATIONS MAPS