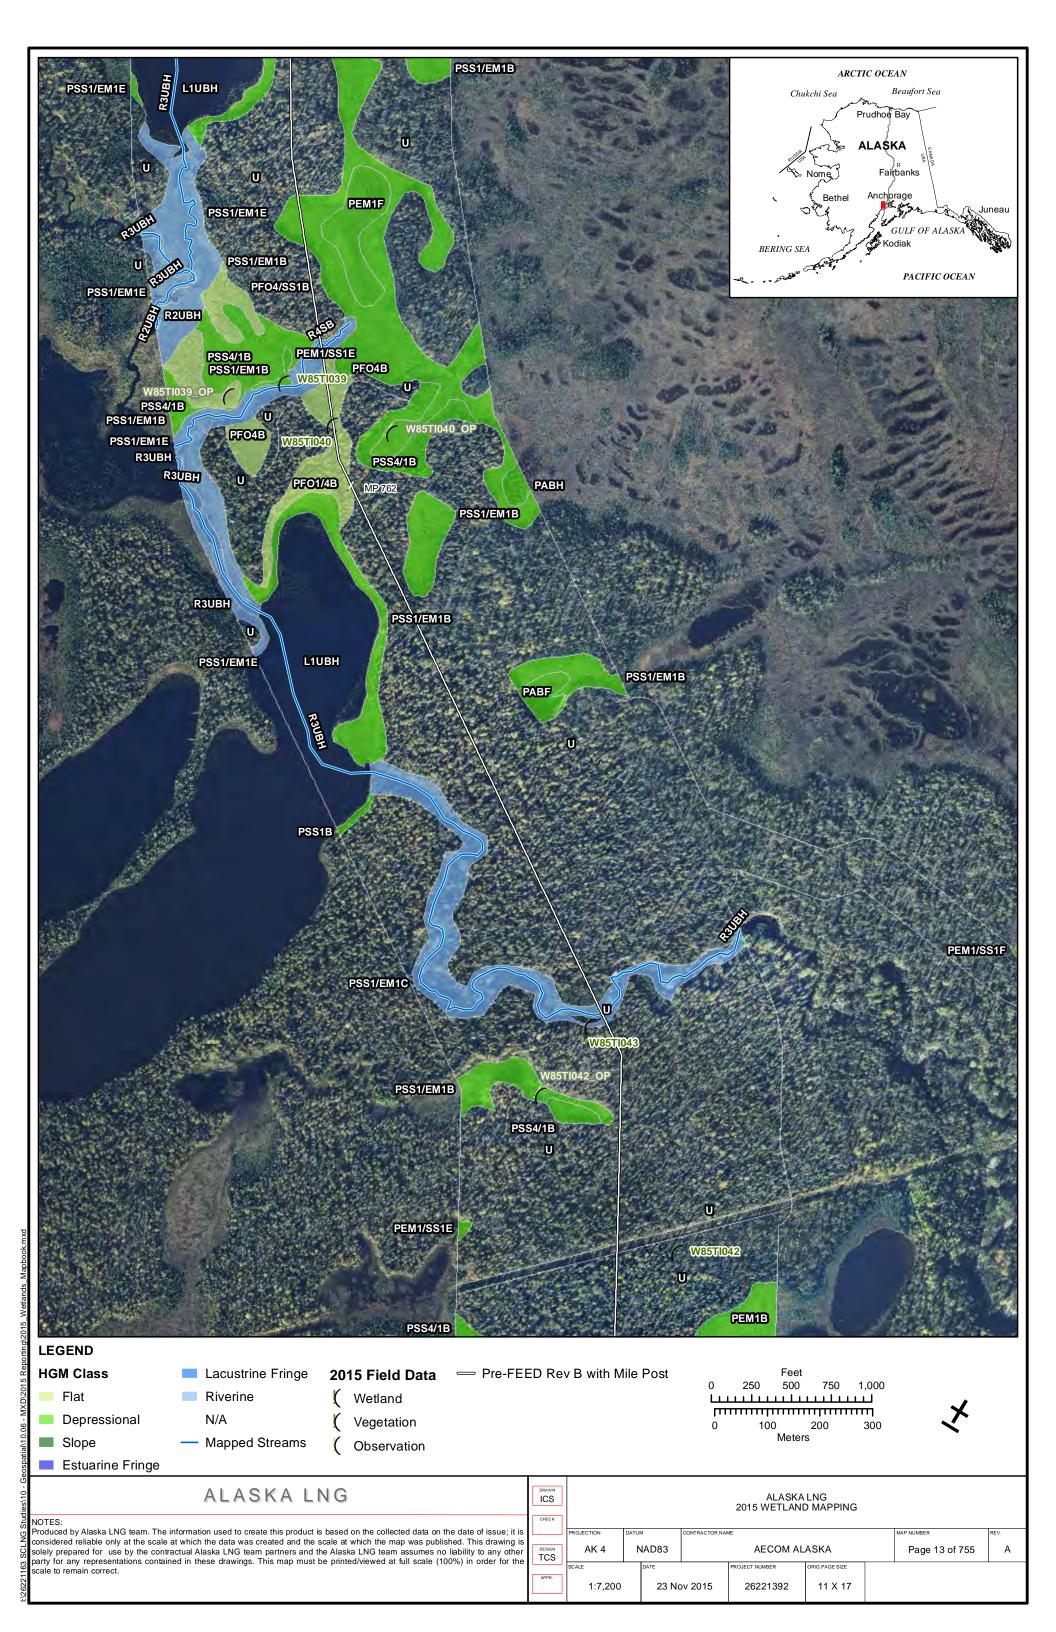

|
|                       | Appendix G            | April 14, 2017             |
|                       | PART 12 OF 19         | REVISION: 0                |
|                       | Public                |                            |

Part 12 of 19 of Appendix G of Resource Report No. 2



Figure D-10. W84AY009 - PEM1/4B - Stunted Spruce Woodland Swale



Photo by Abigayle Fisher

Figure D-11. W84AY009 - Soil Pit with Reduced Matrix and Low Chroma Colors



Photo by Abigayle Fisher

REVISION: 0



Figure D-12. W84AY009\_OP - Upland interfluve - White Spruce Woodland



Photo by Abigayle Fisher

Figure D-13. W84AY009\_OP - Moderately Well Drained Alluvium on a Subtle Interfluve



Photo by Abigayle Fisher



## APPENDIX E - 2015 WETLAND DELINEATIONS MAPS