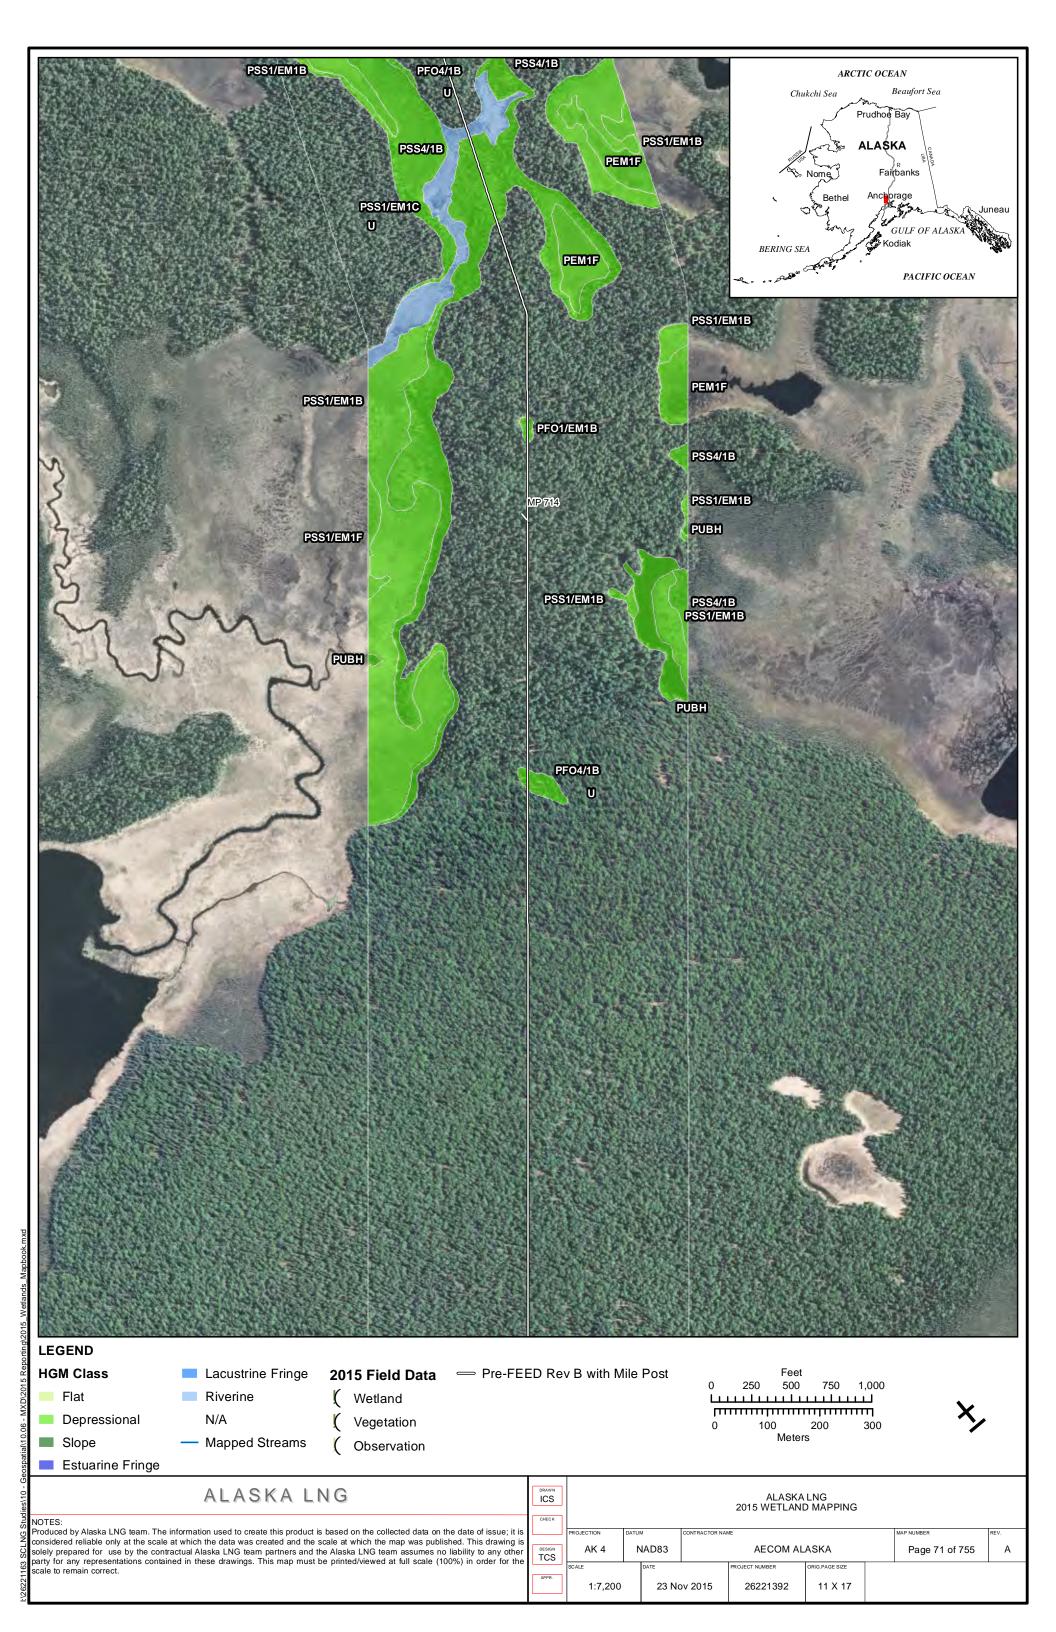

| PART 12 OF 19         | REVISION: 0                |
|                       | Public                |                            |

Part 12 of 19 of Appendix G of Resource Report No. 2



Figure D-10. W84AY009 - PEM1/4B - Stunted Spruce Woodland Swale



Photo by Abigayle Fisher

Figure D-11. W84AY009 - Soil Pit with Reduced Matrix and Low Chroma Colors



Photo by Abigayle Fisher

REVISION: 0



Figure D-12. W84AY009\_OP - Upland interfluve - White Spruce Woodland



Photo by Abigayle Fisher

Figure D-13. W84AY009\_OP - Moderately Well Drained Alluvium on a Subtle Interfluve



Photo by Abigayle Fisher



## APPENDIX E - 2015 WETLAND DELINEATIONS MAPS