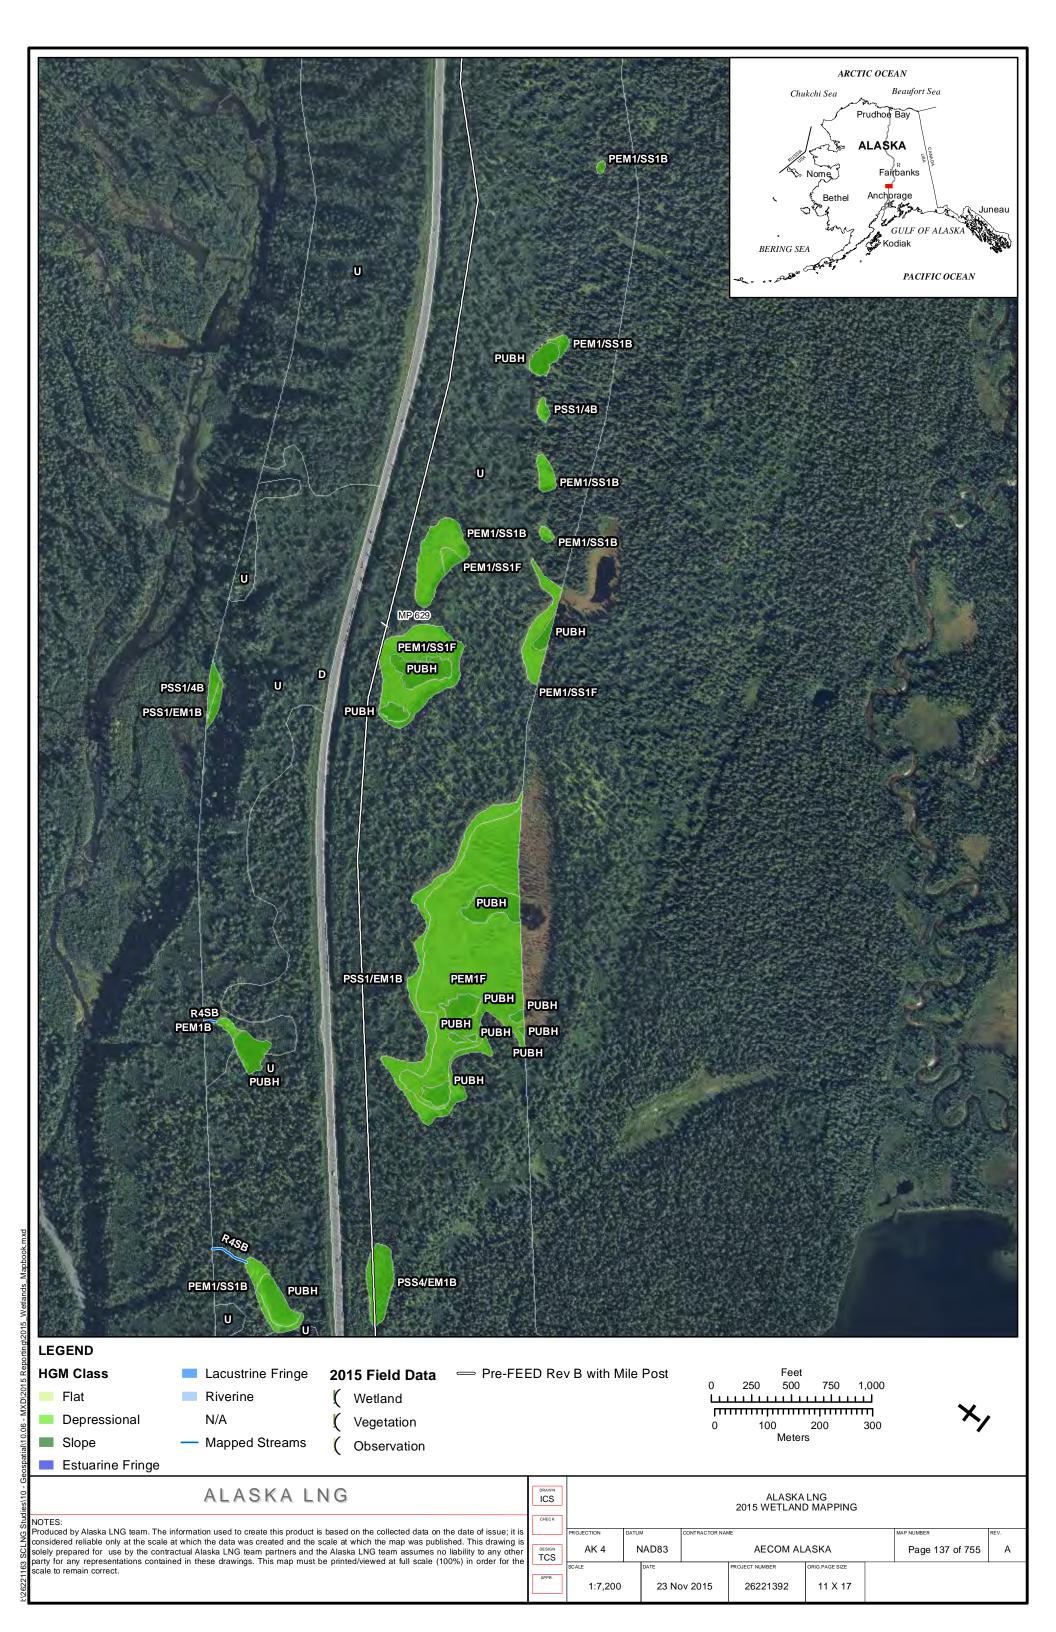

|

Part 12 of 19 of Appendix G of Resource Report No. 2



Figure D-10. W84AY009 - PEM1/4B - Stunted Spruce Woodland Swale



Photo by Abigayle Fisher

Figure D-11. W84AY009 - Soil Pit with Reduced Matrix and Low Chroma Colors



Photo by Abigayle Fisher

REVISION: 0



Figure D-12. W84AY009\_OP - Upland interfluve - White Spruce Woodland



Photo by Abigayle Fisher

Figure D-13. W84AY009\_OP - Moderately Well Drained Alluvium on a Subtle Interfluve



Photo by Abigayle Fisher



## APPENDIX E - 2015 WETLAND DELINEATIONS MAPS