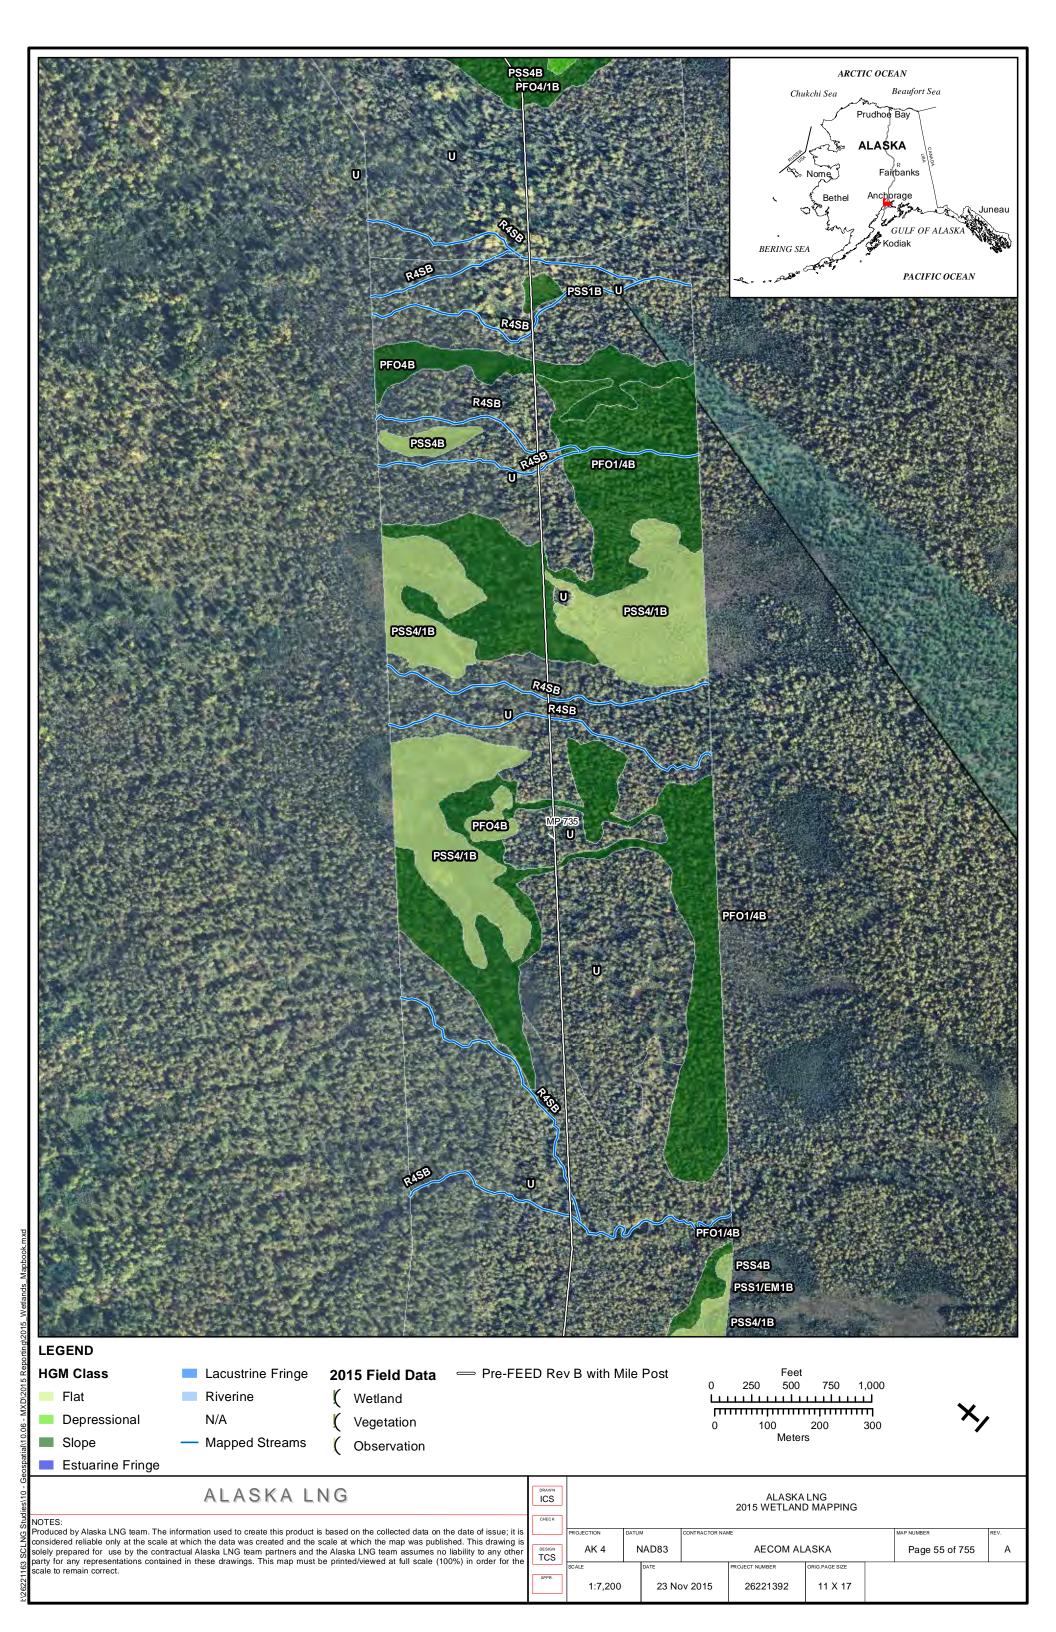

17             |
|                       | PART 12 OF 19         | REVISION: 0                |
|                       | Public                |                            |

Part 12 of 19 of Appendix G of Resource Report No. 2



Figure D-10. W84AY009 - PEM1/4B - Stunted Spruce Woodland Swale



Photo by Abigayle Fisher

Figure D-11. W84AY009 - Soil Pit with Reduced Matrix and Low Chroma Colors



Photo by Abigayle Fisher

REVISION: 0



Figure D-12. W84AY009\_OP - Upland interfluve - White Spruce Woodland



Photo by Abigayle Fisher

Figure D-13. W84AY009\_OP - Moderately Well Drained Alluvium on a Subtle Interfluve



Photo by Abigayle Fisher



## APPENDIX E - 2015 WETLAND DELINEATIONS MAPS