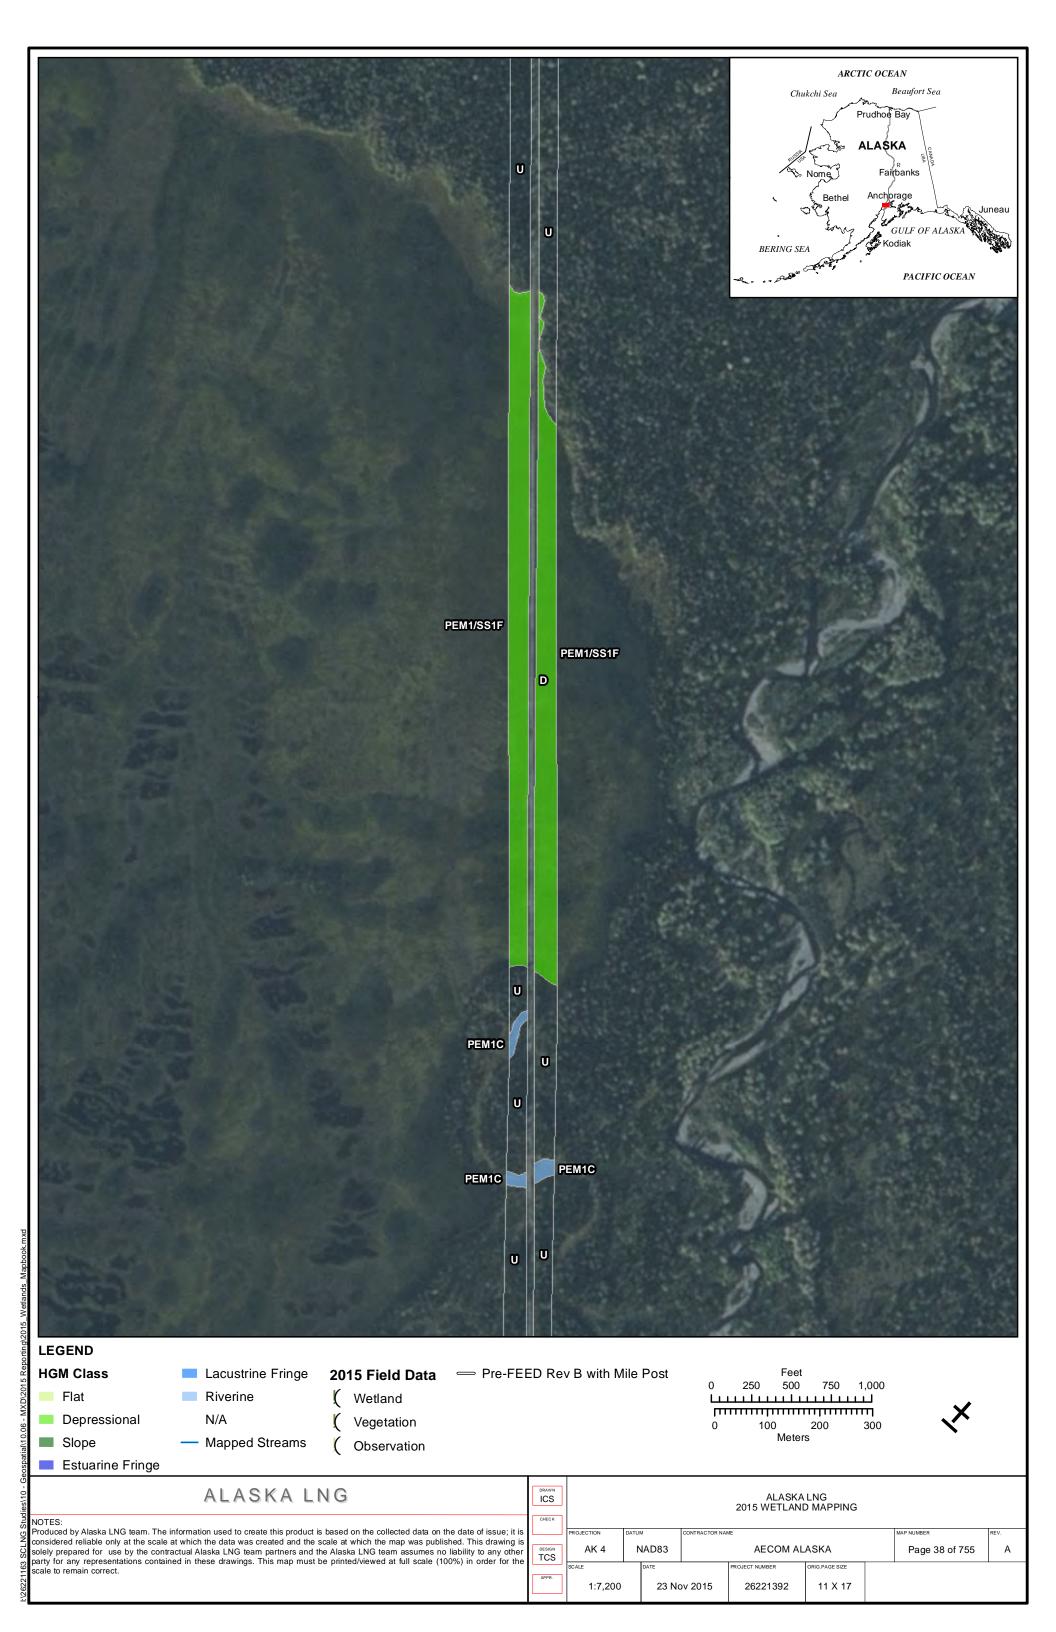

ix G            | April 14, 2017             |
|                       | PART 12 OF 19         | REVISION: 0                |
|                       | Public                |                            |

Part 12 of 19 of Appendix G of Resource Report No. 2



Figure D-10. W84AY009 - PEM1/4B - Stunted Spruce Woodland Swale



Photo by Abigayle Fisher

Figure D-11. W84AY009 - Soil Pit with Reduced Matrix and Low Chroma Colors



Photo by Abigayle Fisher

REVISION: 0



Figure D-12. W84AY009\_OP - Upland interfluve - White Spruce Woodland



Photo by Abigayle Fisher

Figure D-13. W84AY009\_OP - Moderately Well Drained Alluvium on a Subtle Interfluve



Photo by Abigayle Fisher



## APPENDIX E - 2015 WETLAND DELINEATIONS MAPS