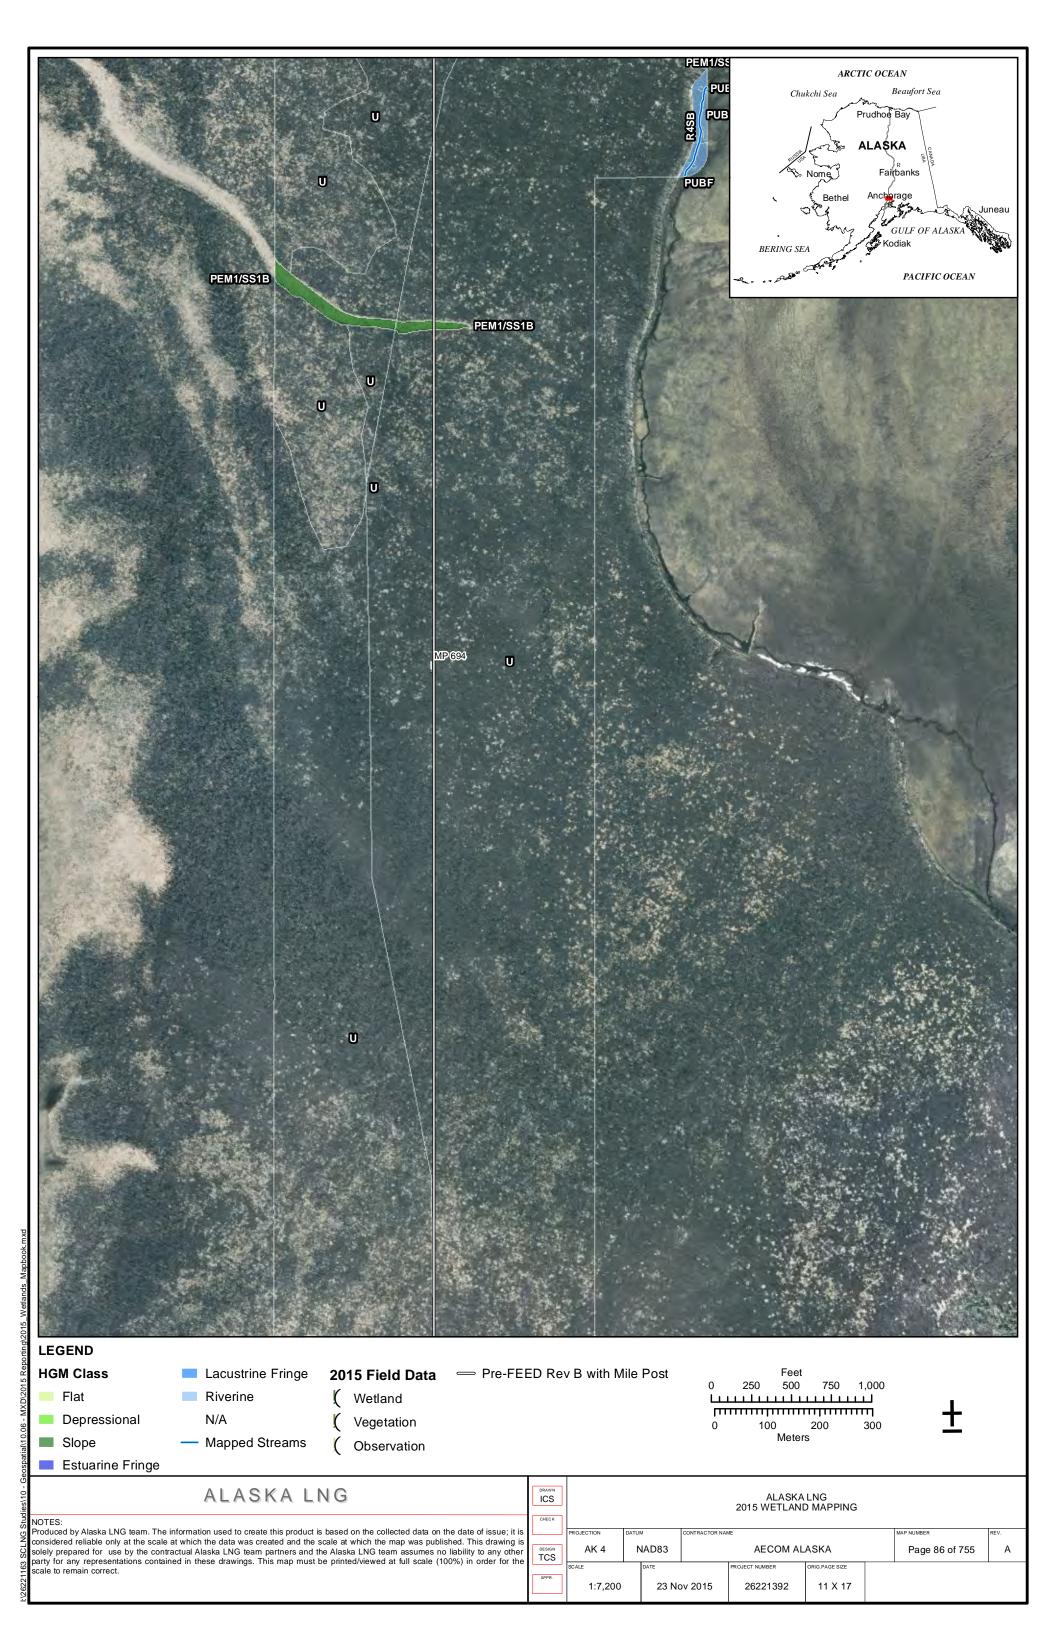

| REVISION: 0                |
|                       | Public                |                            |

Part 12 of 19 of Appendix G of Resource Report No. 2



Figure D-10. W84AY009 - PEM1/4B - Stunted Spruce Woodland Swale



Photo by Abigayle Fisher

Figure D-11. W84AY009 - Soil Pit with Reduced Matrix and Low Chroma Colors



Photo by Abigayle Fisher

REVISION: 0



Figure D-12. W84AY009\_OP - Upland interfluve - White Spruce Woodland



Photo by Abigayle Fisher

Figure D-13. W84AY009\_OP - Moderately Well Drained Alluvium on a Subtle Interfluve



Photo by Abigayle Fisher



## APPENDIX E - 2015 WETLAND DELINEATIONS MAPS