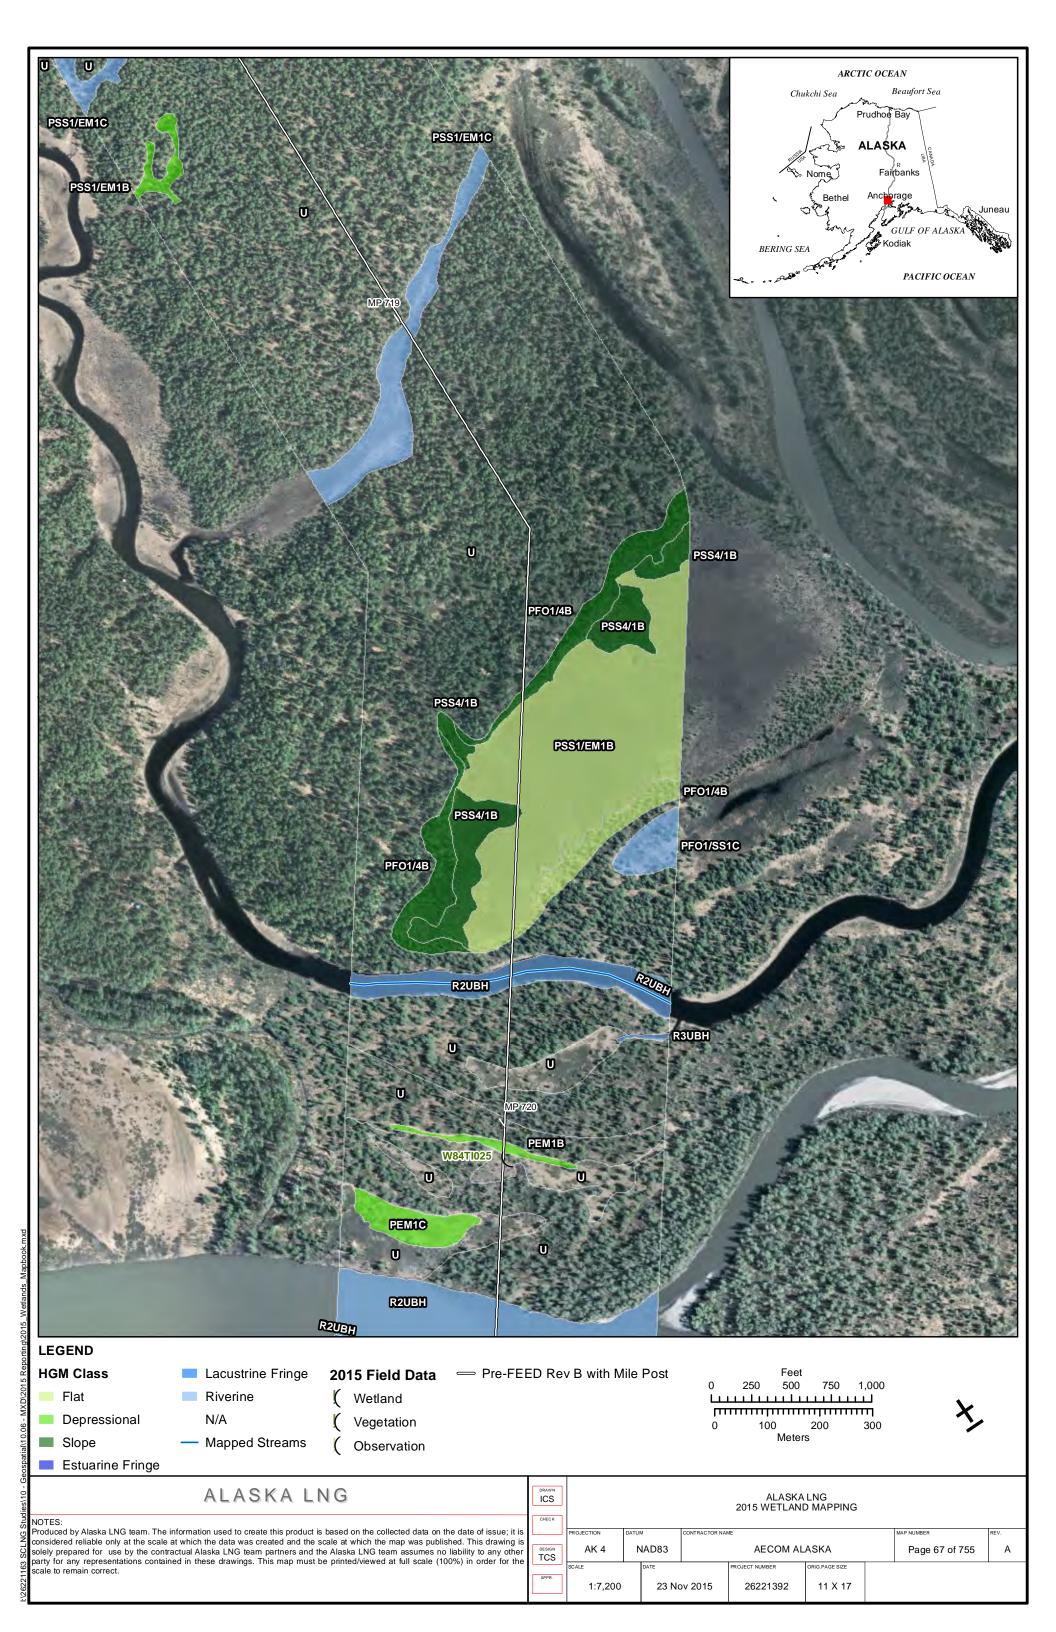

| PART 12 OF 19         | REVISION: 0                |
|                       | Public                |                            |

Part 12 of 19 of Appendix G of Resource Report No. 2



Figure D-10. W84AY009 - PEM1/4B - Stunted Spruce Woodland Swale



Photo by Abigayle Fisher

Figure D-11. W84AY009 - Soil Pit with Reduced Matrix and Low Chroma Colors



Photo by Abigayle Fisher

REVISION: 0



Figure D-12. W84AY009\_OP - Upland interfluve - White Spruce Woodland



Photo by Abigayle Fisher

Figure D-13. W84AY009\_OP - Moderately Well Drained Alluvium on a Subtle Interfluve



Photo by Abigayle Fisher



## APPENDIX E - 2015 WETLAND DELINEATIONS MAPS