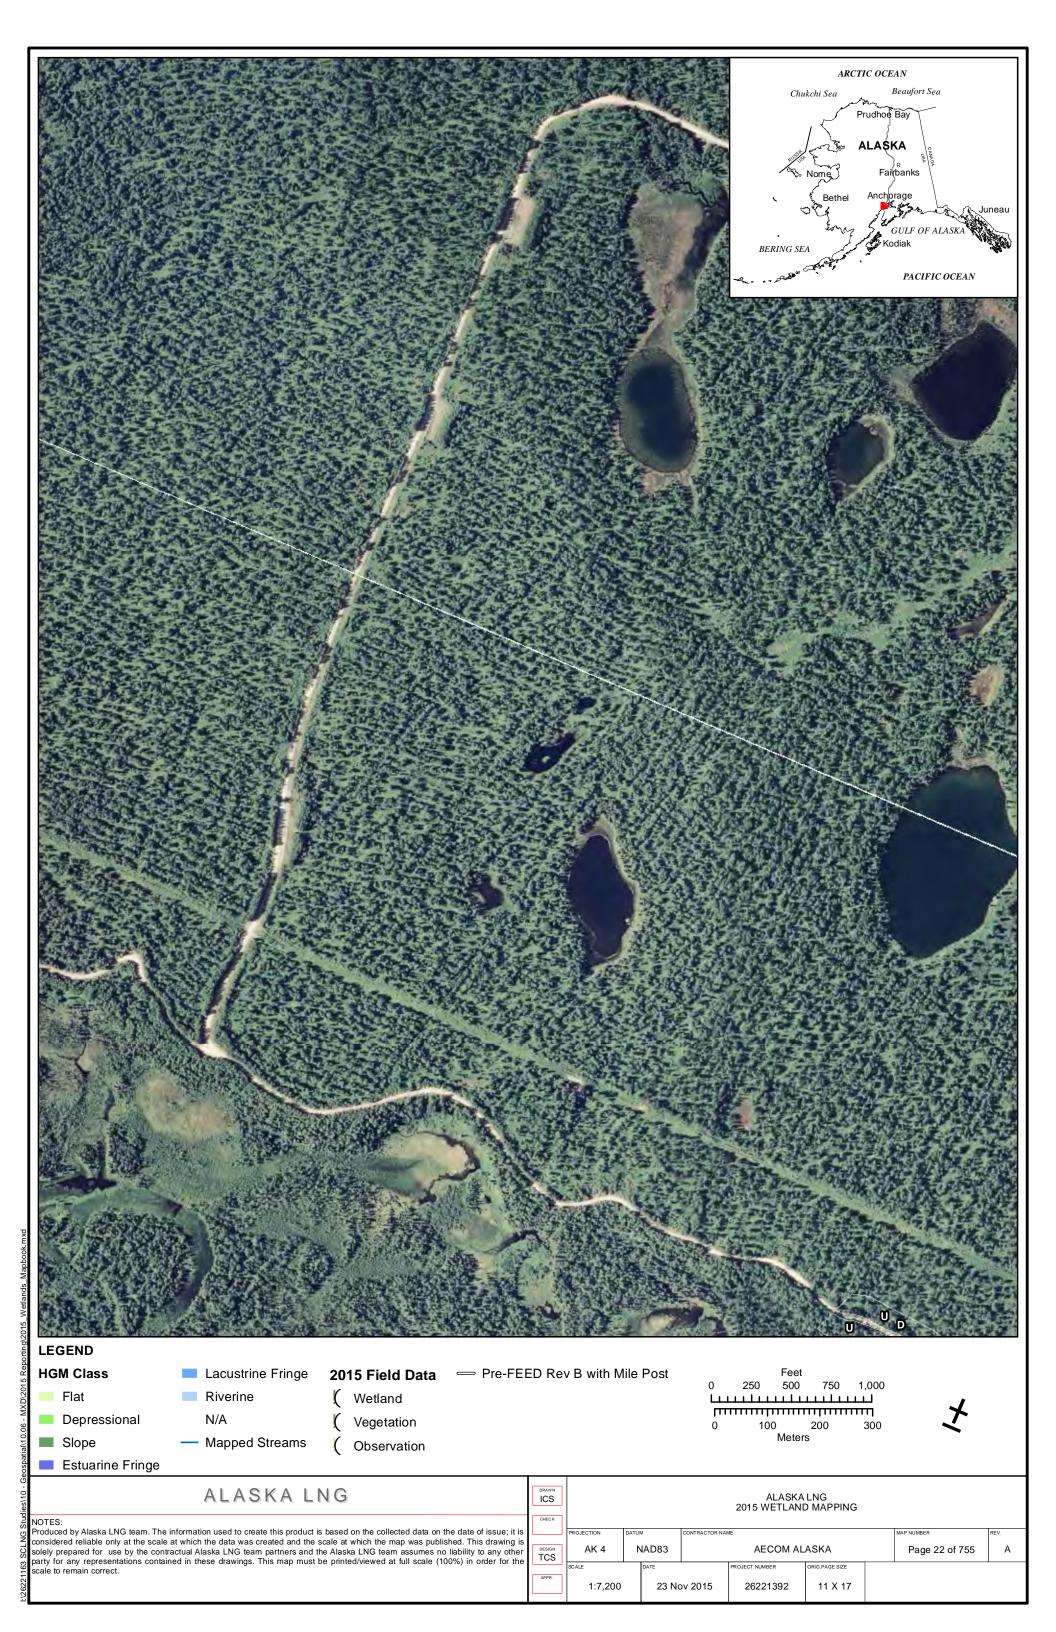

| Appendix G            | April 14, 2017             |
|                       | PART 12 OF 19         | REVISION: 0                |
|                       | Public                |                            |

Part 12 of 19 of Appendix G of Resource Report No. 2



Figure D-10. W84AY009 - PEM1/4B - Stunted Spruce Woodland Swale



Photo by Abigayle Fisher

Figure D-11. W84AY009 - Soil Pit with Reduced Matrix and Low Chroma Colors



Photo by Abigayle Fisher

REVISION: 0



Figure D-12. W84AY009\_OP - Upland interfluve - White Spruce Woodland



Photo by Abigayle Fisher

Figure D-13. W84AY009\_OP - Moderately Well Drained Alluvium on a Subtle Interfluve



Photo by Abigayle Fisher



## APPENDIX E - 2015 WETLAND DELINEATIONS MAPS