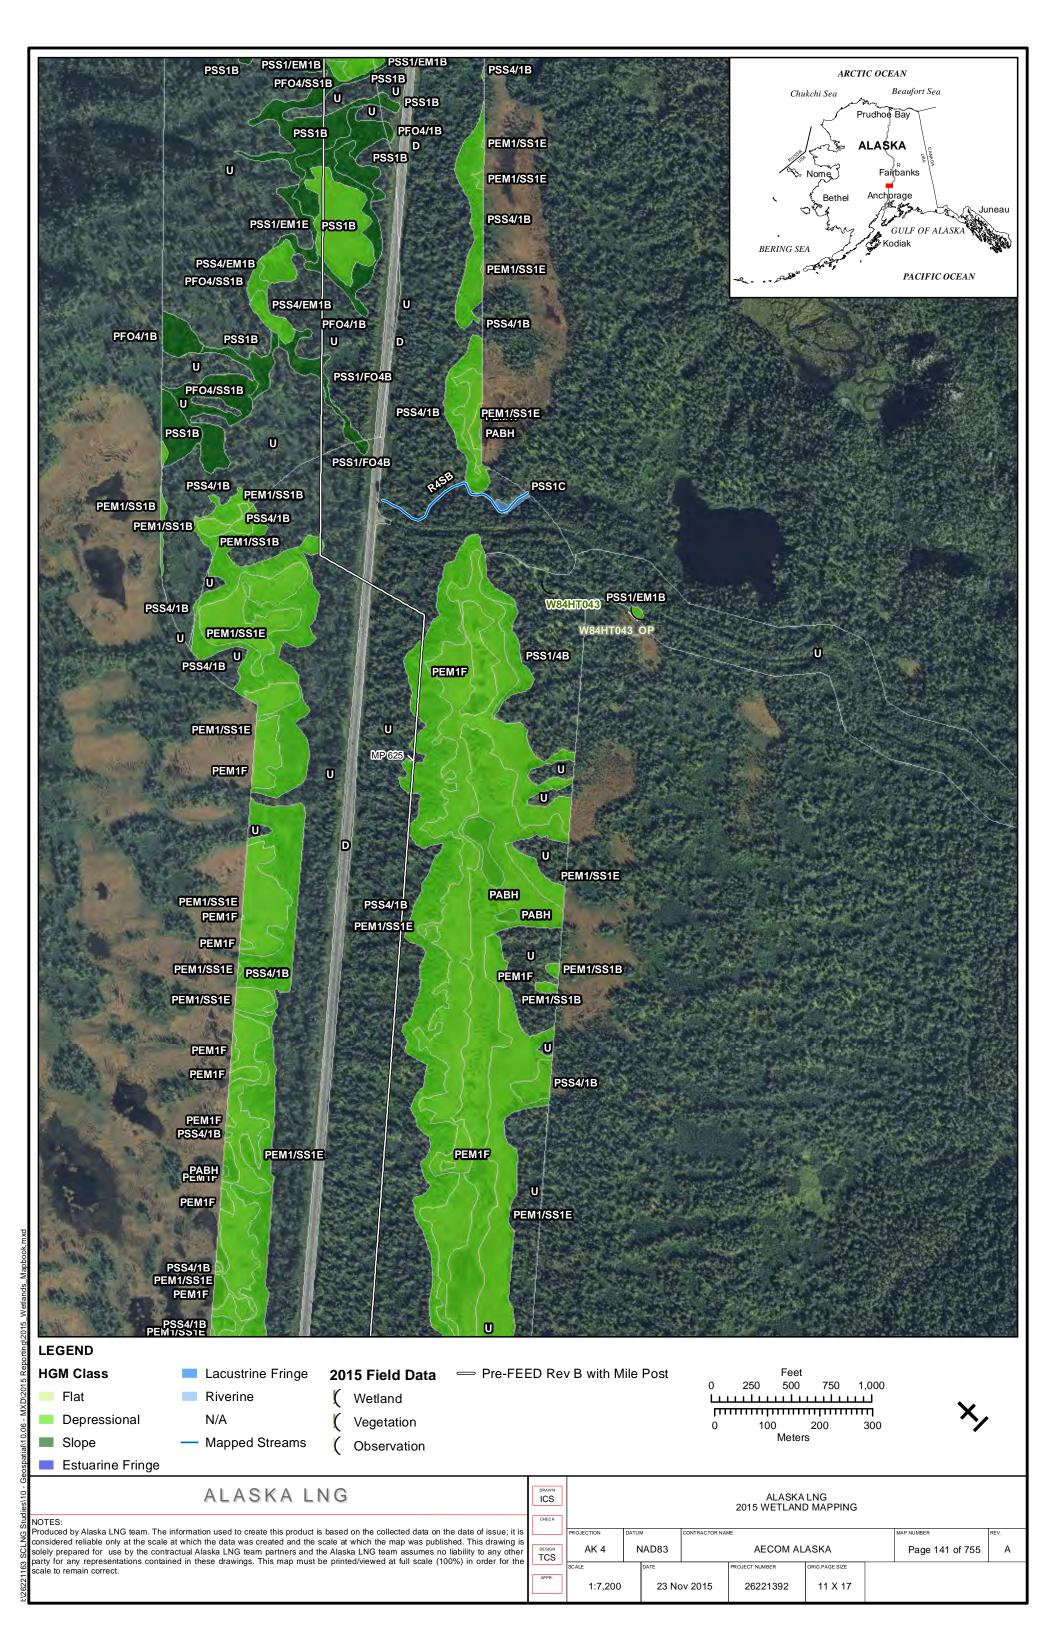

|

Part 12 of 19 of Appendix G of Resource Report No. 2



Figure D-10. W84AY009 - PEM1/4B - Stunted Spruce Woodland Swale



Photo by Abigayle Fisher

Figure D-11. W84AY009 - Soil Pit with Reduced Matrix and Low Chroma Colors



Photo by Abigayle Fisher

REVISION: 0



Figure D-12. W84AY009\_OP - Upland interfluve - White Spruce Woodland



Photo by Abigayle Fisher

Figure D-13. W84AY009\_OP - Moderately Well Drained Alluvium on a Subtle Interfluve



Photo by Abigayle Fisher



## APPENDIX E - 2015 WETLAND DELINEATIONS MAPS