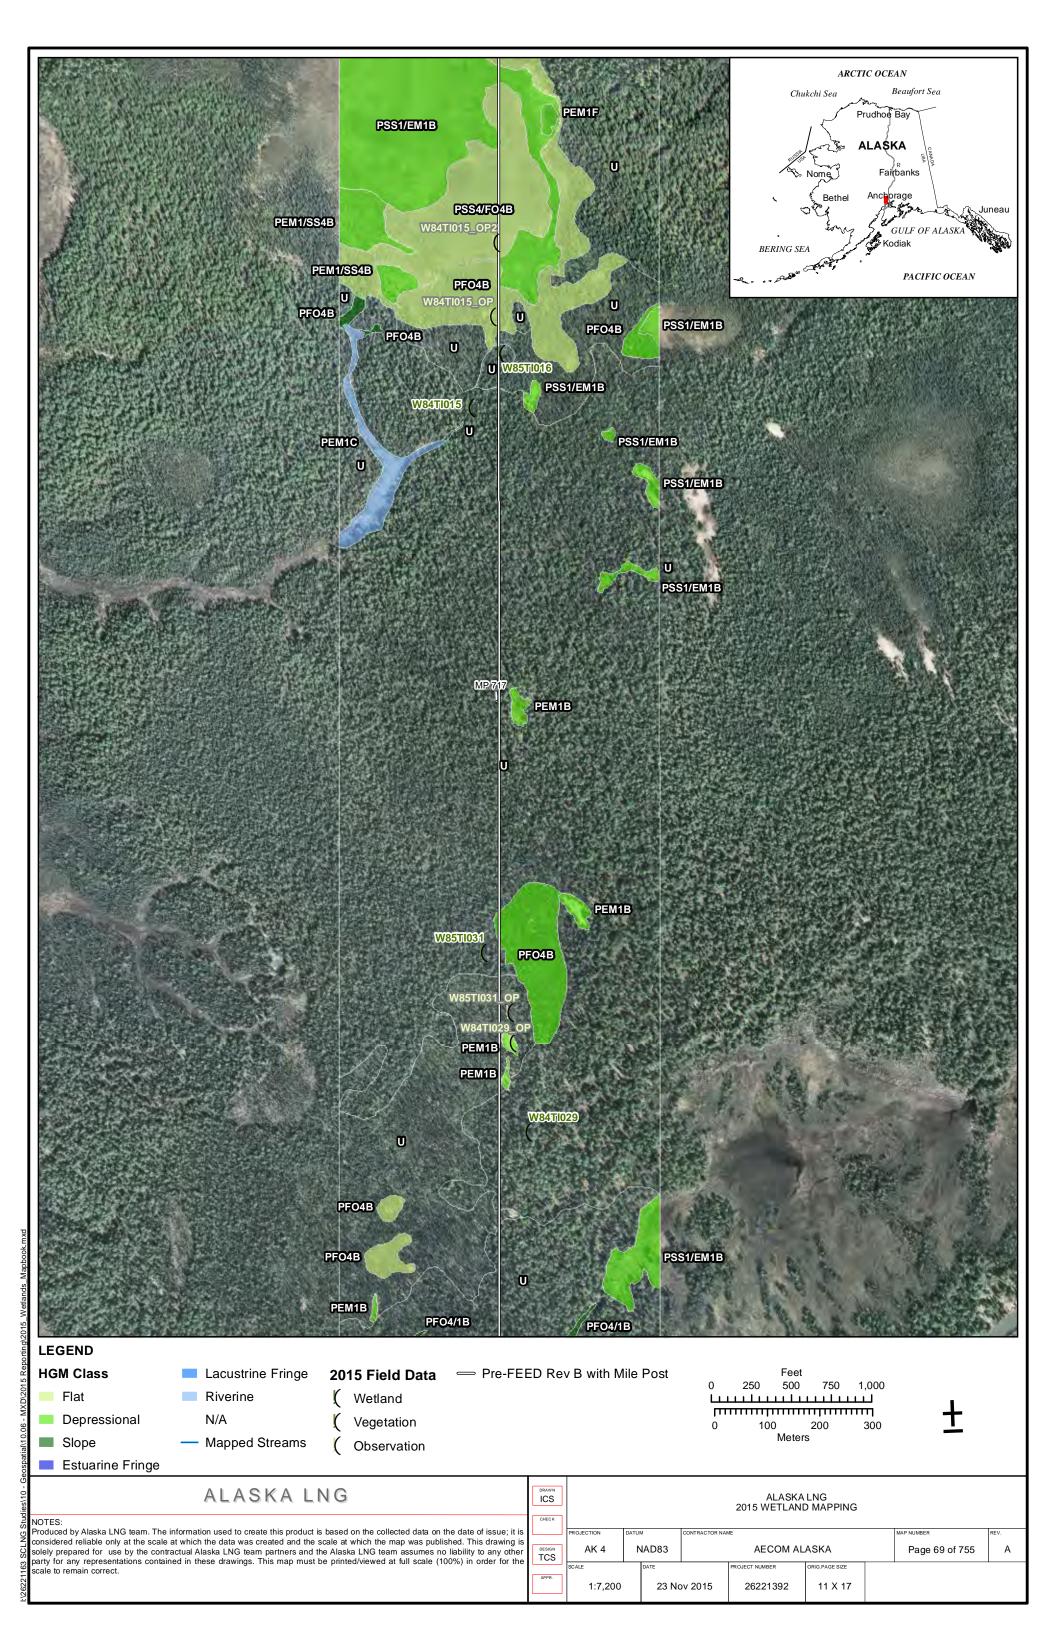

| PART 12 OF 19         | REVISION: 0                |
|                       | Public                |                            |

Part 12 of 19 of Appendix G of Resource Report No. 2



Figure D-10. W84AY009 - PEM1/4B - Stunted Spruce Woodland Swale



Photo by Abigayle Fisher

Figure D-11. W84AY009 - Soil Pit with Reduced Matrix and Low Chroma Colors



Photo by Abigayle Fisher

REVISION: 0



Figure D-12. W84AY009\_OP - Upland interfluve - White Spruce Woodland



Photo by Abigayle Fisher

Figure D-13. W84AY009\_OP - Moderately Well Drained Alluvium on a Subtle Interfluve



Photo by Abigayle Fisher



## APPENDIX E - 2015 WETLAND DELINEATIONS MAPS