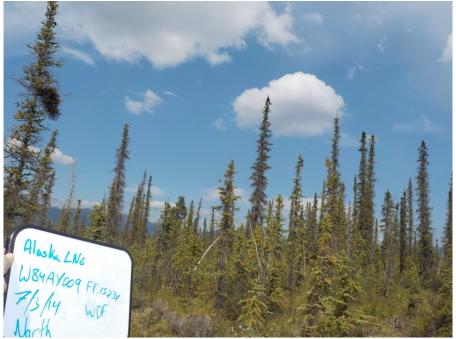

Part 12 of 19 of Appendix G of Resource Report No. 2

Figure D-10. W84AY009 - PEM1/4B - Stunted Spruce Woodland Swale

Photo by Abigayle Fisher

Figure D-11. W84AY009 - Soil Pit with Reduced Matrix and Low Chroma Colors