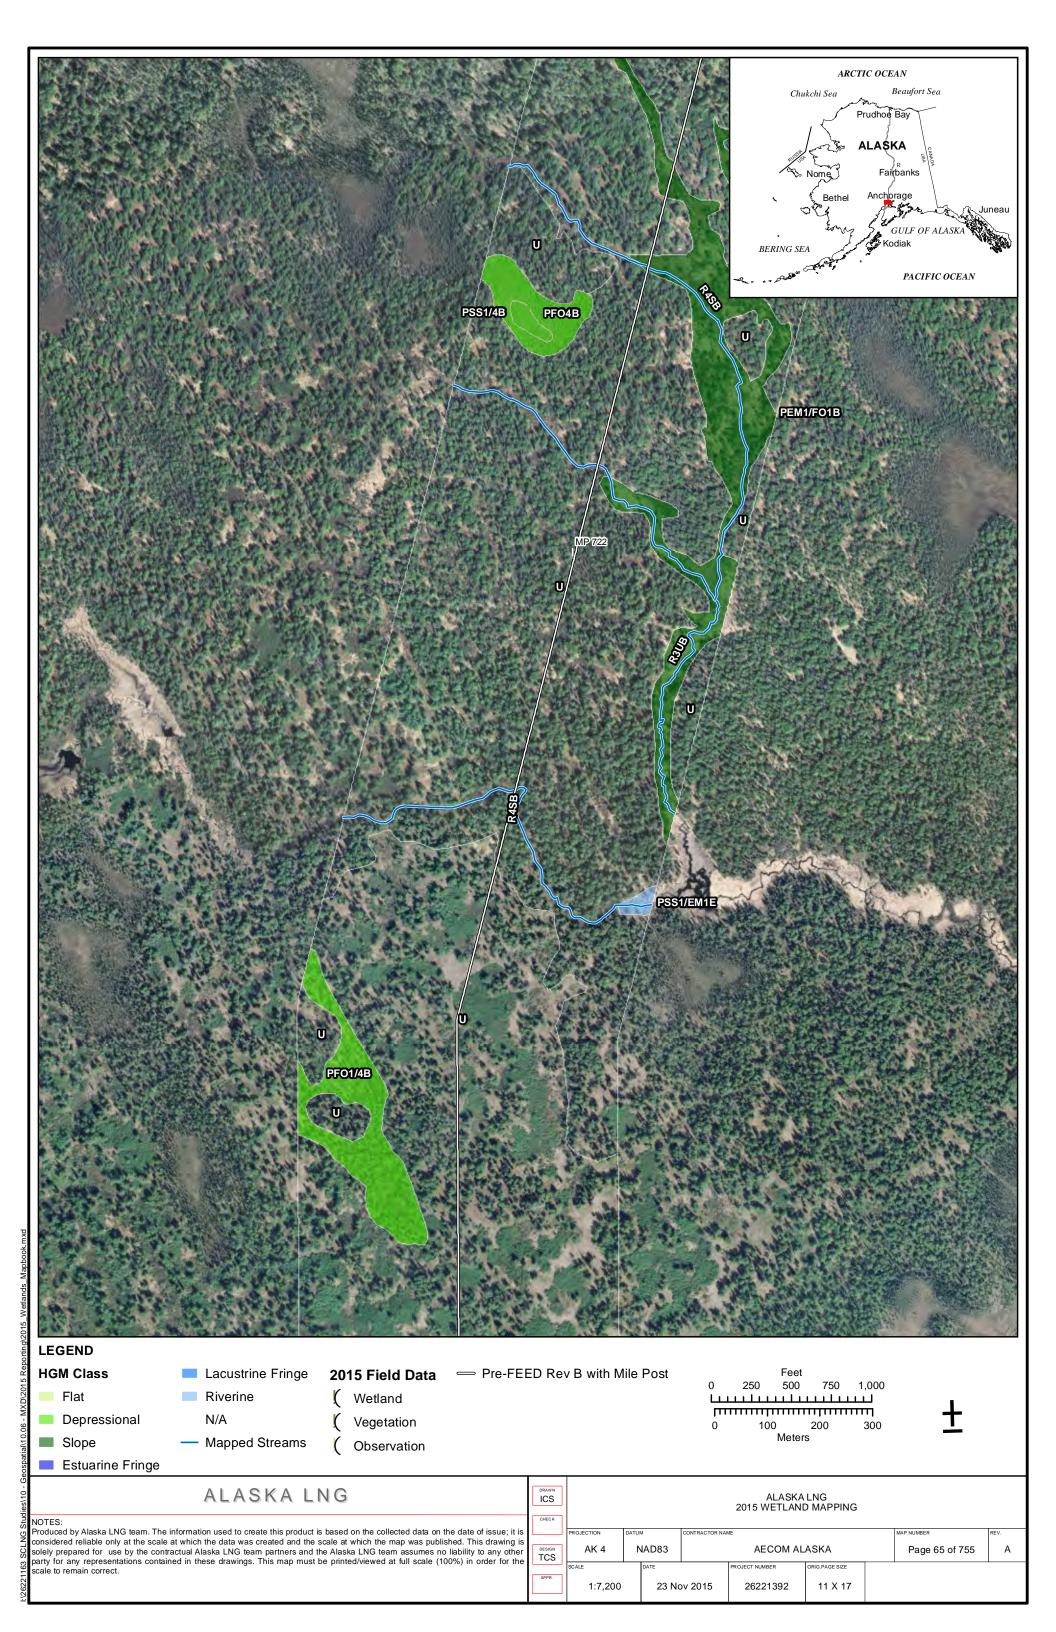

| PART 12 OF 19         | REVISION: 0                |
|                       | Public                |                            |

Part 12 of 19 of Appendix G of Resource Report No. 2



Figure D-10. W84AY009 - PEM1/4B - Stunted Spruce Woodland Swale



Photo by Abigayle Fisher

Figure D-11. W84AY009 - Soil Pit with Reduced Matrix and Low Chroma Colors



Photo by Abigayle Fisher

REVISION: 0



Figure D-12. W84AY009\_OP - Upland interfluve - White Spruce Woodland



Photo by Abigayle Fisher

Figure D-13. W84AY009\_OP - Moderately Well Drained Alluvium on a Subtle Interfluve



Photo by Abigayle Fisher



## APPENDIX E - 2015 WETLAND DELINEATIONS MAPS