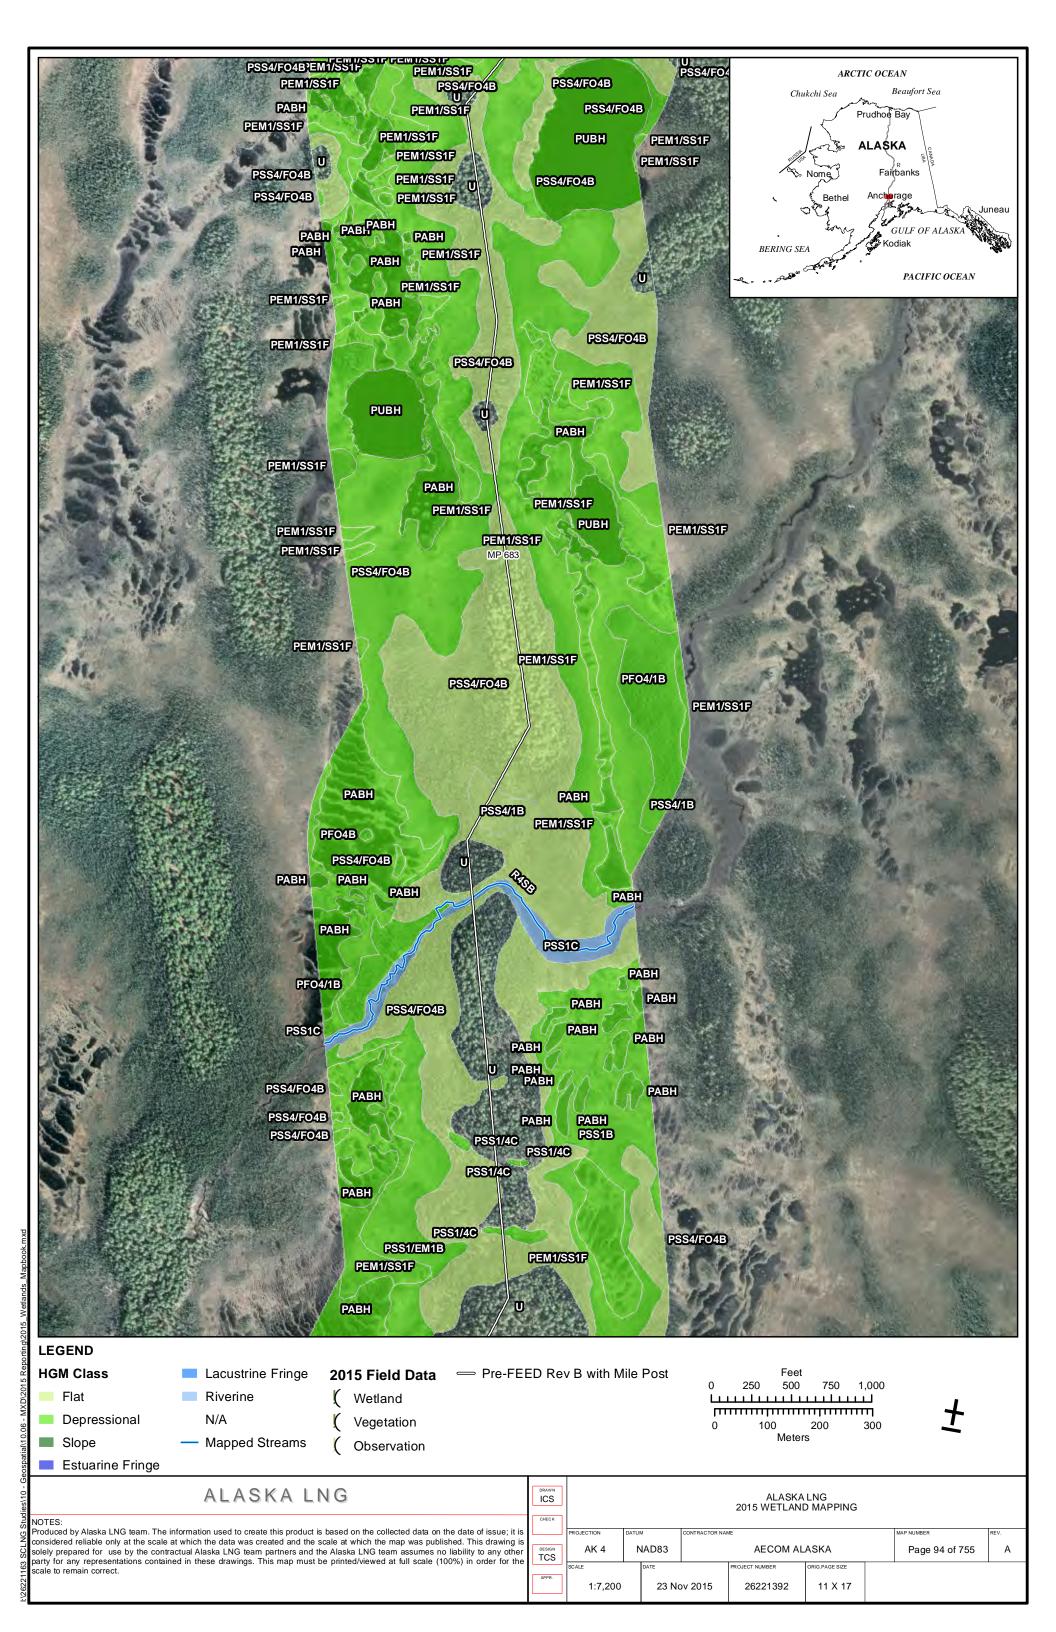

|
|                       | Public                |                            |

Part 12 of 19 of Appendix G of Resource Report No. 2



Figure D-10. W84AY009 - PEM1/4B - Stunted Spruce Woodland Swale



Photo by Abigayle Fisher

Figure D-11. W84AY009 - Soil Pit with Reduced Matrix and Low Chroma Colors



Photo by Abigayle Fisher

REVISION: 0



Figure D-12. W84AY009\_OP - Upland interfluve - White Spruce Woodland



Photo by Abigayle Fisher

Figure D-13. W84AY009\_OP - Moderately Well Drained Alluvium on a Subtle Interfluve



Photo by Abigayle Fisher



## APPENDIX E - 2015 WETLAND DELINEATIONS MAPS