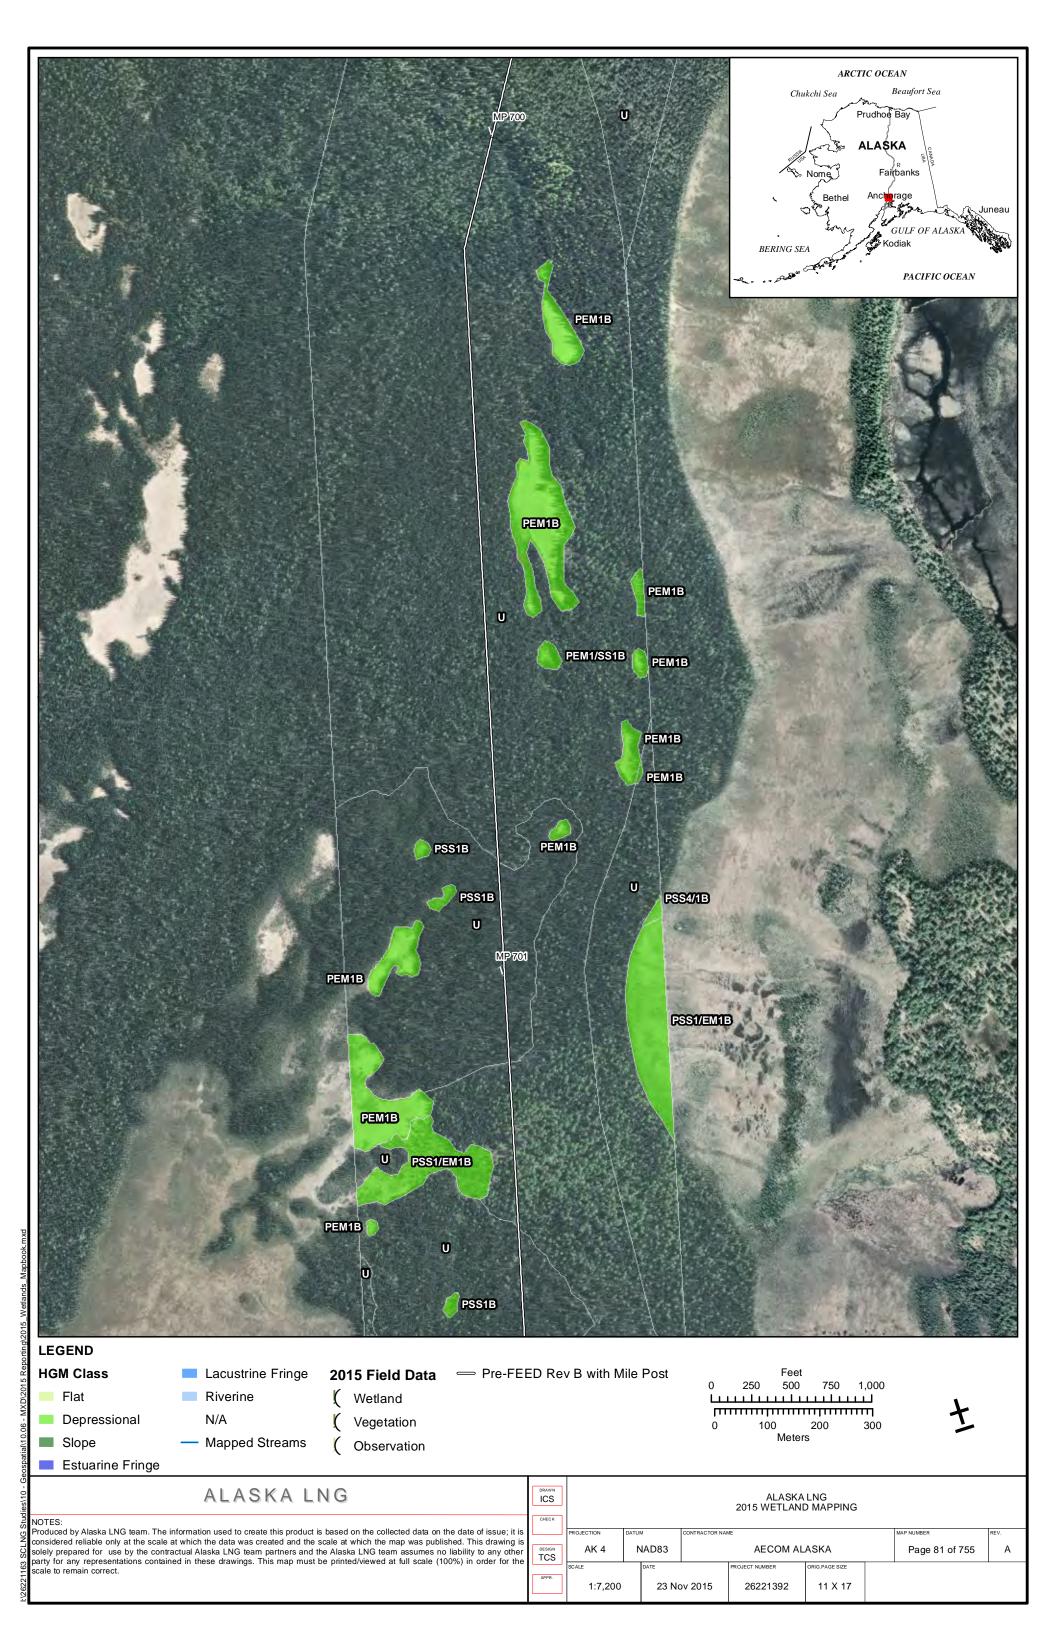

F 19         | REVISION: 0                |
|                       | Public                |                            |

Part 12 of 19 of Appendix G of Resource Report No. 2



Figure D-10. W84AY009 - PEM1/4B - Stunted Spruce Woodland Swale



Photo by Abigayle Fisher

Figure D-11. W84AY009 - Soil Pit with Reduced Matrix and Low Chroma Colors



Photo by Abigayle Fisher

REVISION: 0



Figure D-12. W84AY009\_OP - Upland interfluve - White Spruce Woodland



Photo by Abigayle Fisher

Figure D-13. W84AY009\_OP - Moderately Well Drained Alluvium on a Subtle Interfluve



Photo by Abigayle Fisher



## APPENDIX E - 2015 WETLAND DELINEATIONS MAPS