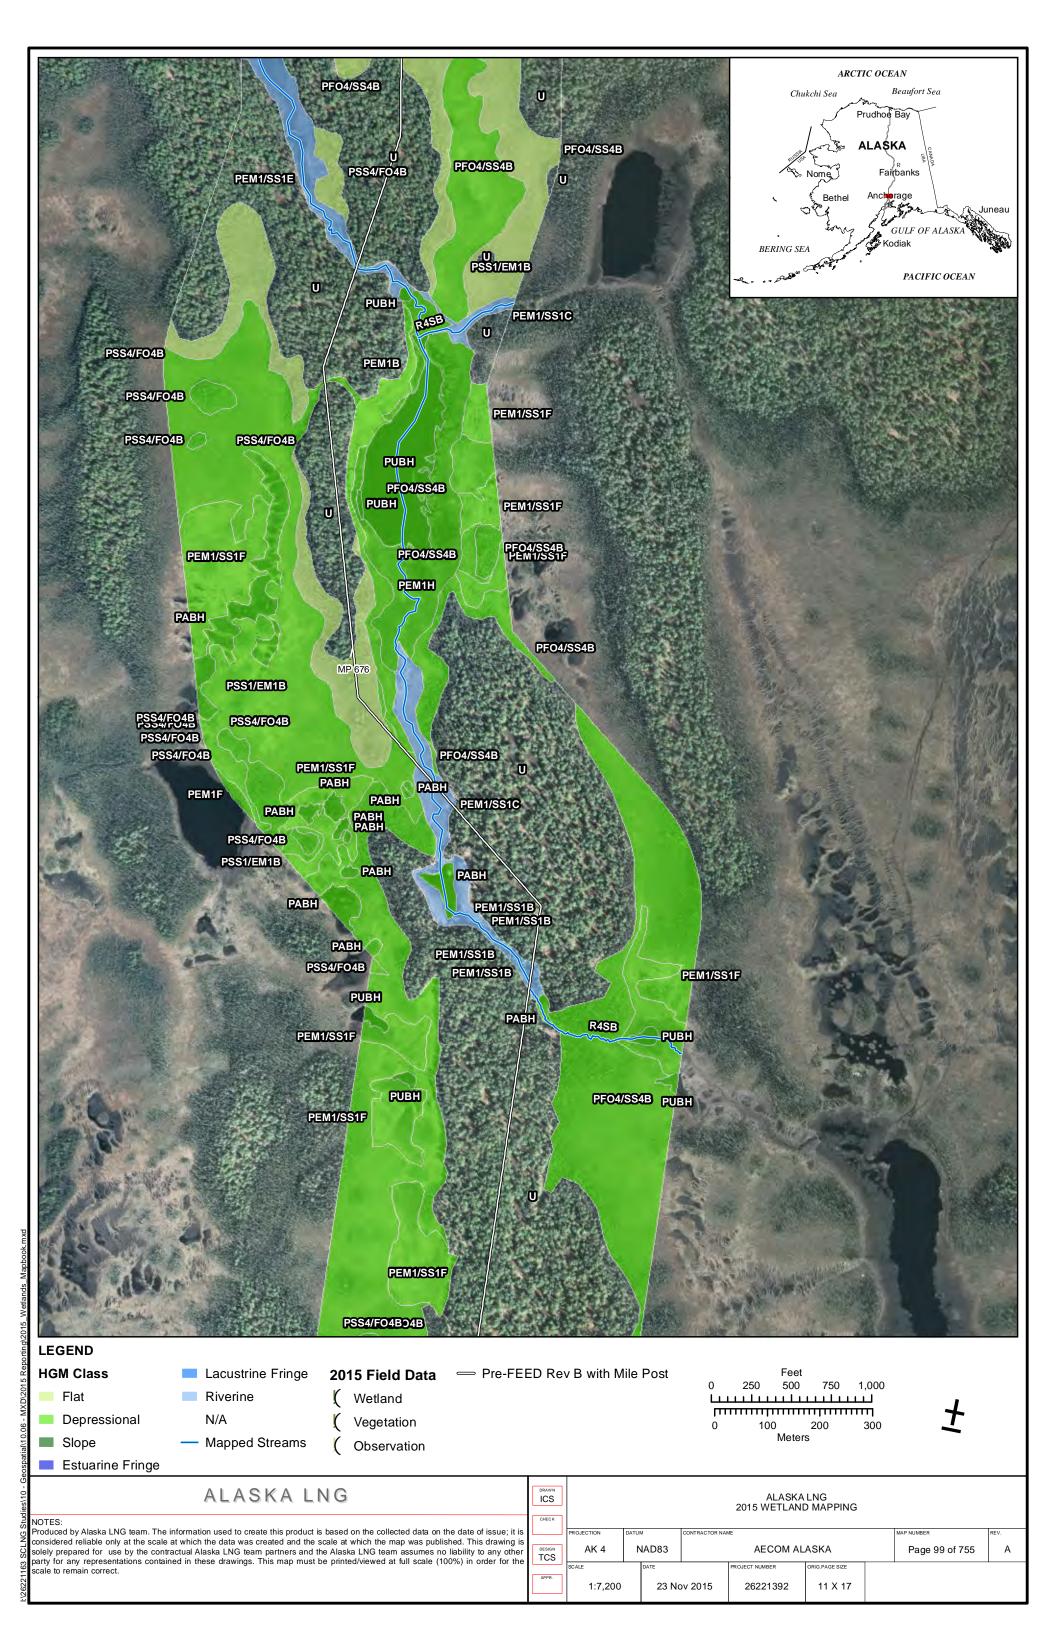

|
|                       | Public                |                            |

Part 12 of 19 of Appendix G of Resource Report No. 2



Figure D-10. W84AY009 - PEM1/4B - Stunted Spruce Woodland Swale



Photo by Abigayle Fisher

Figure D-11. W84AY009 - Soil Pit with Reduced Matrix and Low Chroma Colors



Photo by Abigayle Fisher

REVISION: 0



Figure D-12. W84AY009\_OP - Upland interfluve - White Spruce Woodland



Photo by Abigayle Fisher

Figure D-13. W84AY009\_OP - Moderately Well Drained Alluvium on a Subtle Interfluve



Photo by Abigayle Fisher



## APPENDIX E - 2015 WETLAND DELINEATIONS MAPS