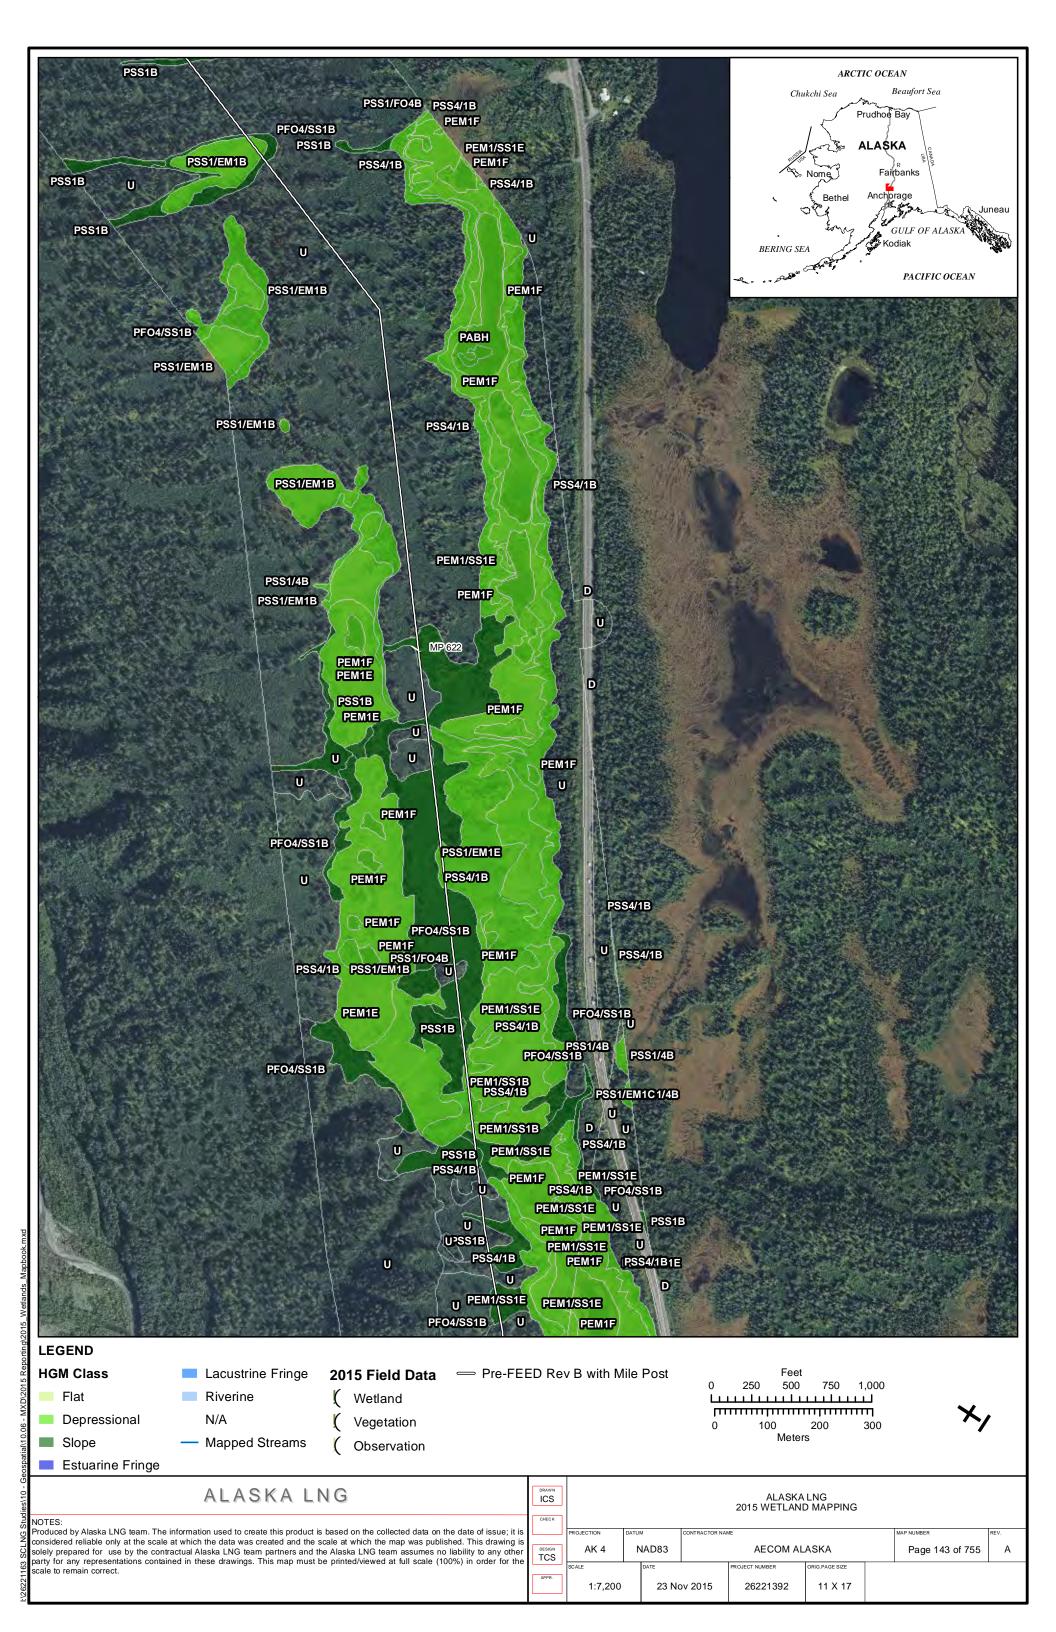

Part 12 of 19 of Appendix G of Resource Report No. 2



Figure D-10. W84AY009 - PEM1/4B - Stunted Spruce Woodland Swale



Photo by Abigayle Fisher

Figure D-11. W84AY009 - Soil Pit with Reduced Matrix and Low Chroma Colors



Photo by Abigayle Fisher

REVISION: 0



Figure D-12. W84AY009\_OP - Upland interfluve - White Spruce Woodland



Photo by Abigayle Fisher

Figure D-13. W84AY009\_OP - Moderately Well Drained Alluvium on a Subtle Interfluve



Photo by Abigayle Fisher



## APPENDIX E - 2015 WETLAND DELINEATIONS MAPS