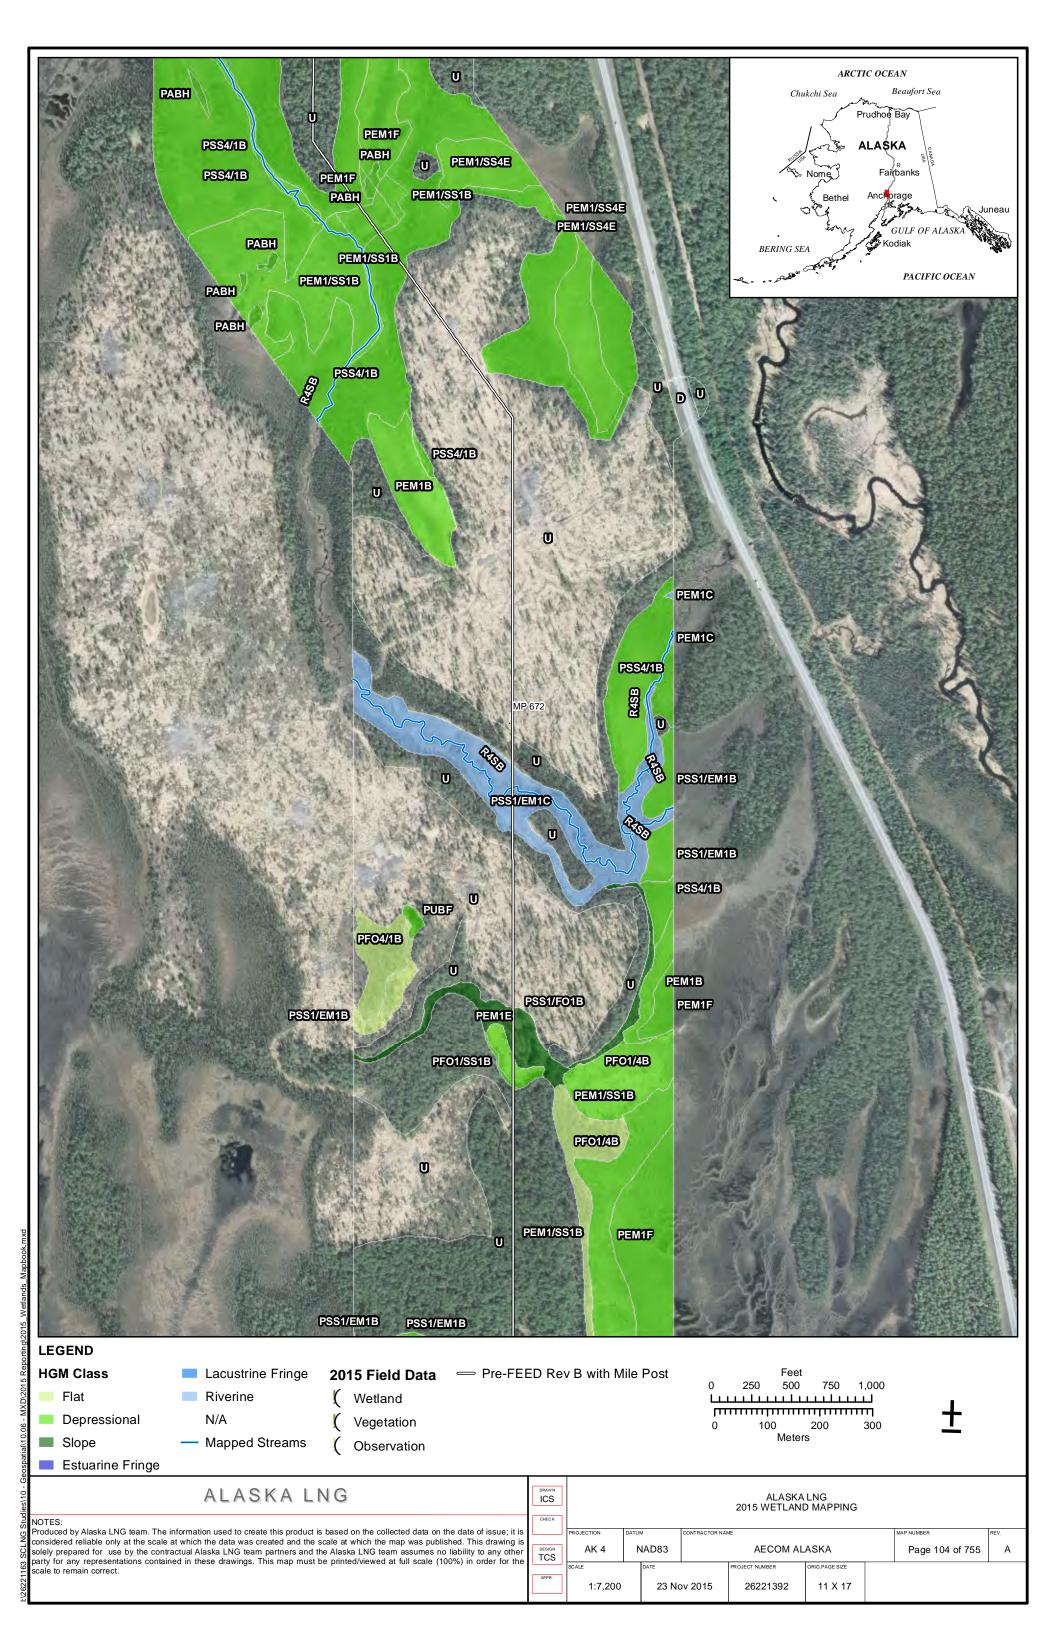

|                       | Public                |                            |

Part 12 of 19 of Appendix G of Resource Report No. 2



Figure D-10. W84AY009 - PEM1/4B - Stunted Spruce Woodland Swale



Photo by Abigayle Fisher

Figure D-11. W84AY009 - Soil Pit with Reduced Matrix and Low Chroma Colors



Photo by Abigayle Fisher

REVISION: 0



Figure D-12. W84AY009\_OP - Upland interfluve - White Spruce Woodland



Photo by Abigayle Fisher

Figure D-13. W84AY009\_OP - Moderately Well Drained Alluvium on a Subtle Interfluve



Photo by Abigayle Fisher



## APPENDIX E - 2015 WETLAND DELINEATIONS MAPS