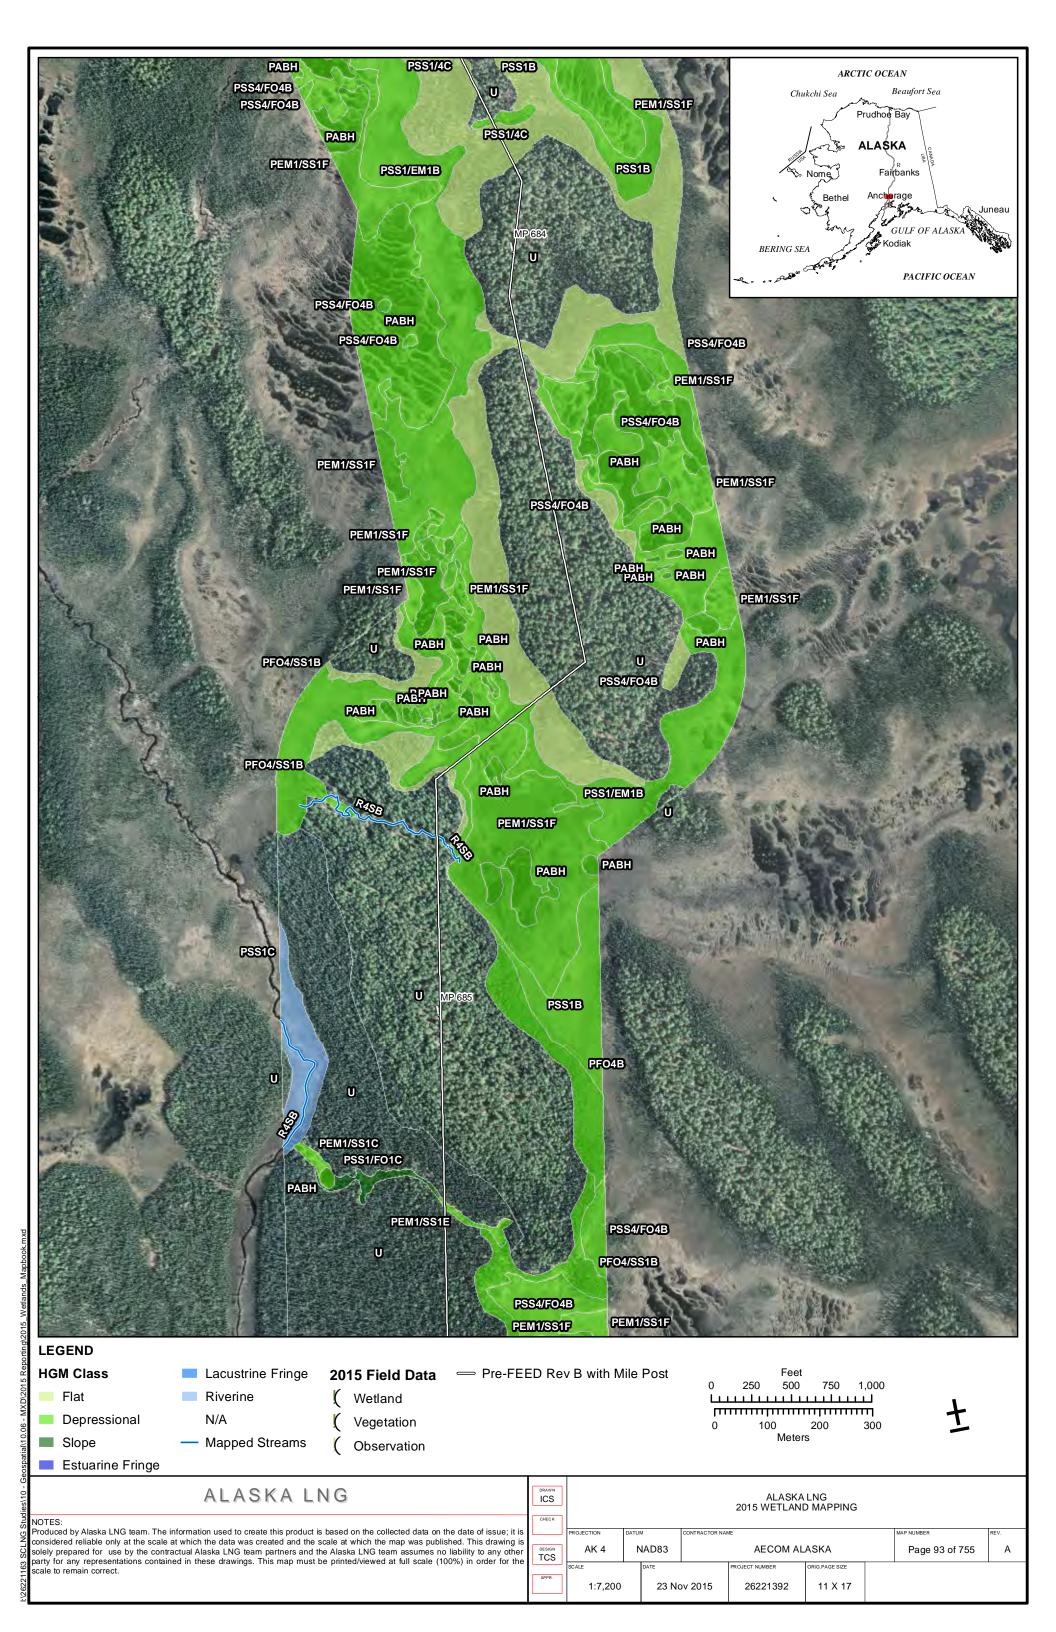

0                |
|                       | Public                |                            |

Part 12 of 19 of Appendix G of Resource Report No. 2



Figure D-10. W84AY009 - PEM1/4B - Stunted Spruce Woodland Swale



Photo by Abigayle Fisher

Figure D-11. W84AY009 - Soil Pit with Reduced Matrix and Low Chroma Colors



Photo by Abigayle Fisher

REVISION: 0



Figure D-12. W84AY009\_OP - Upland interfluve - White Spruce Woodland



Photo by Abigayle Fisher

Figure D-13. W84AY009\_OP - Moderately Well Drained Alluvium on a Subtle Interfluve



Photo by Abigayle Fisher



## APPENDIX E - 2015 WETLAND DELINEATIONS MAPS