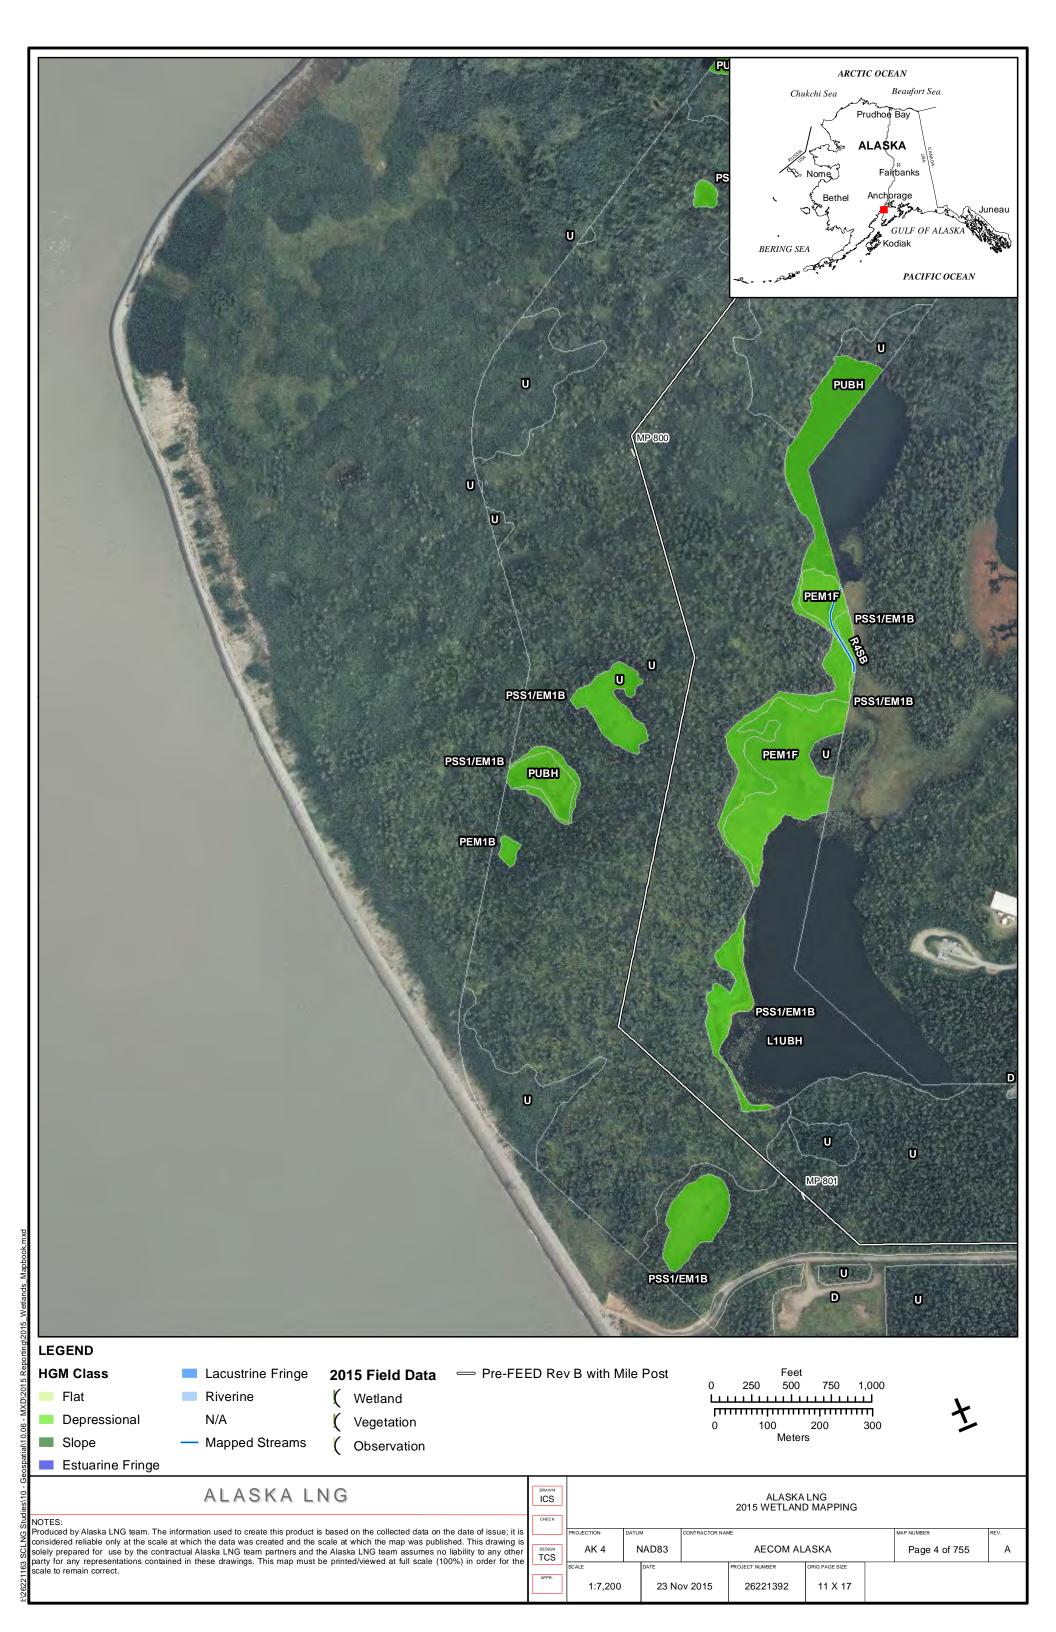

006-000                 |
|                       | Appendix G            | April 14, 2017             |
|                       | PART 12 OF 19         | REVISION: 0                |
|                       | Public                |                            |

Part 12 of 19 of Appendix G of Resource Report No. 2



Figure D-10. W84AY009 - PEM1/4B - Stunted Spruce Woodland Swale



Photo by Abigayle Fisher

Figure D-11. W84AY009 - Soil Pit with Reduced Matrix and Low Chroma Colors



Photo by Abigayle Fisher

REVISION: 0



Figure D-12. W84AY009\_OP - Upland interfluve - White Spruce Woodland



Photo by Abigayle Fisher

Figure D-13. W84AY009\_OP - Moderately Well Drained Alluvium on a Subtle Interfluve



Photo by Abigayle Fisher



## APPENDIX E - 2015 WETLAND DELINEATIONS MAPS