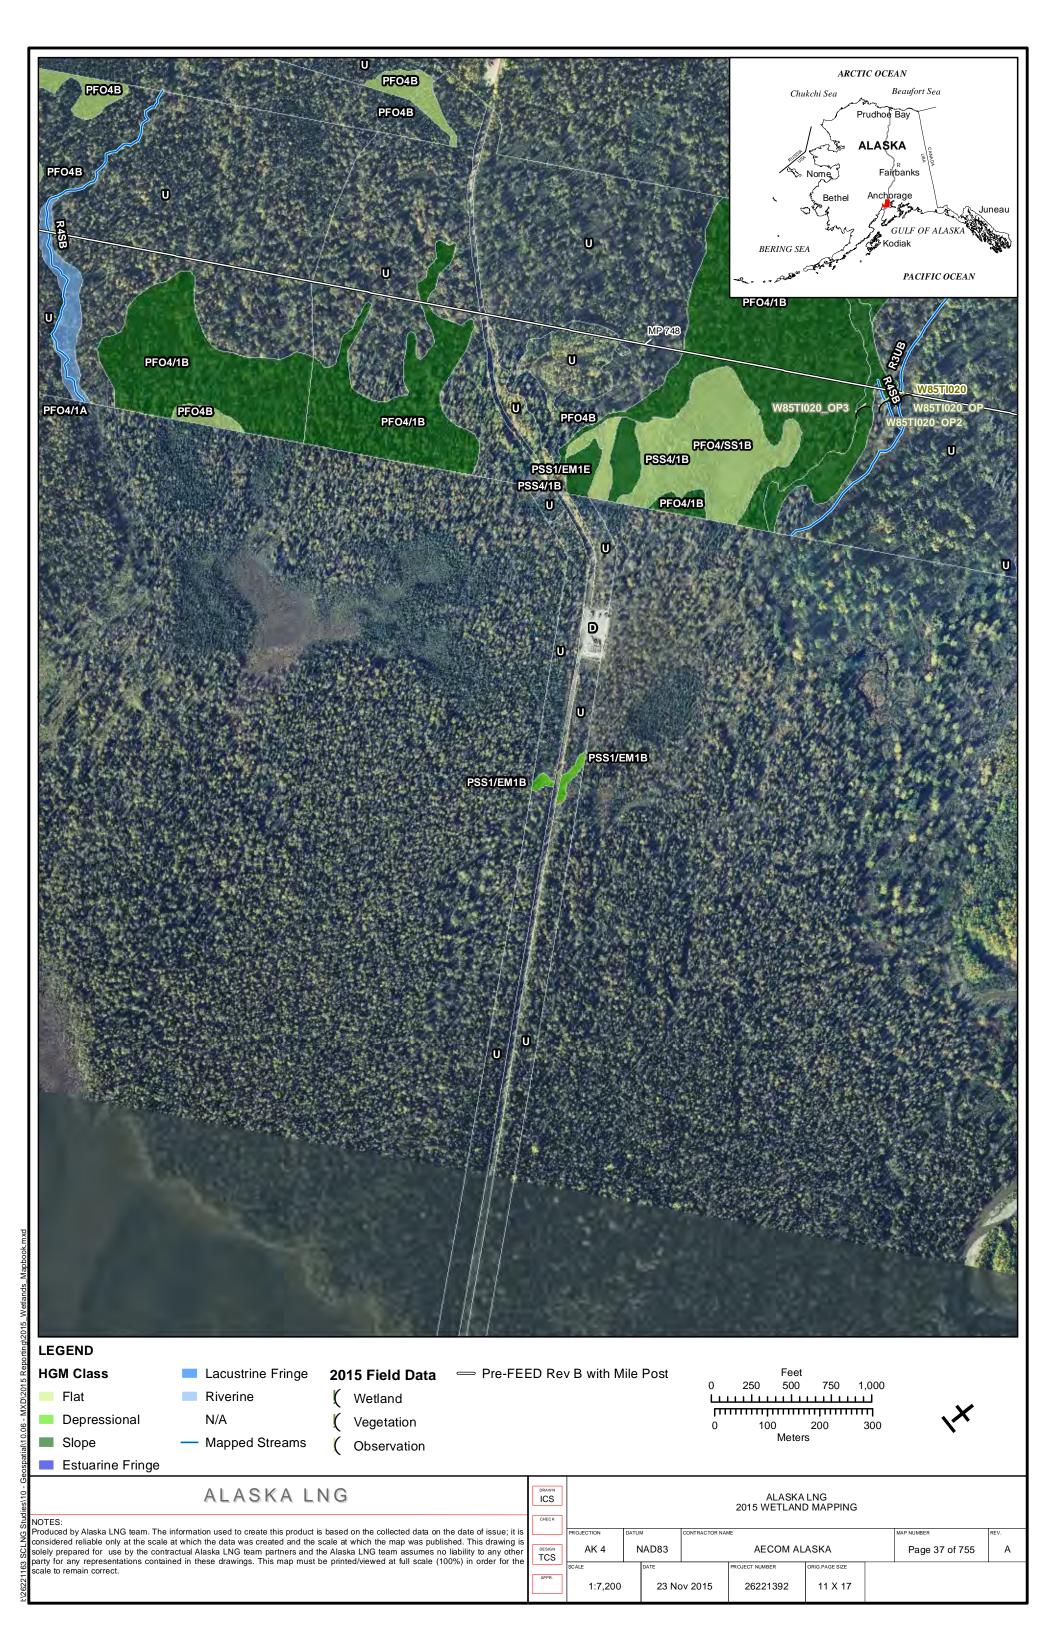

ndix G            | April 14, 2017             |
|                       | PART 12 OF 19         | REVISION: 0                |
|                       | Public                |                            |

Part 12 of 19 of Appendix G of Resource Report No. 2



Figure D-10. W84AY009 - PEM1/4B - Stunted Spruce Woodland Swale



Photo by Abigayle Fisher

Figure D-11. W84AY009 - Soil Pit with Reduced Matrix and Low Chroma Colors



Photo by Abigayle Fisher

REVISION: 0



Figure D-12. W84AY009\_OP - Upland interfluve - White Spruce Woodland



Photo by Abigayle Fisher

Figure D-13. W84AY009\_OP - Moderately Well Drained Alluvium on a Subtle Interfluve



Photo by Abigayle Fisher



## APPENDIX E - 2015 WETLAND DELINEATIONS MAPS