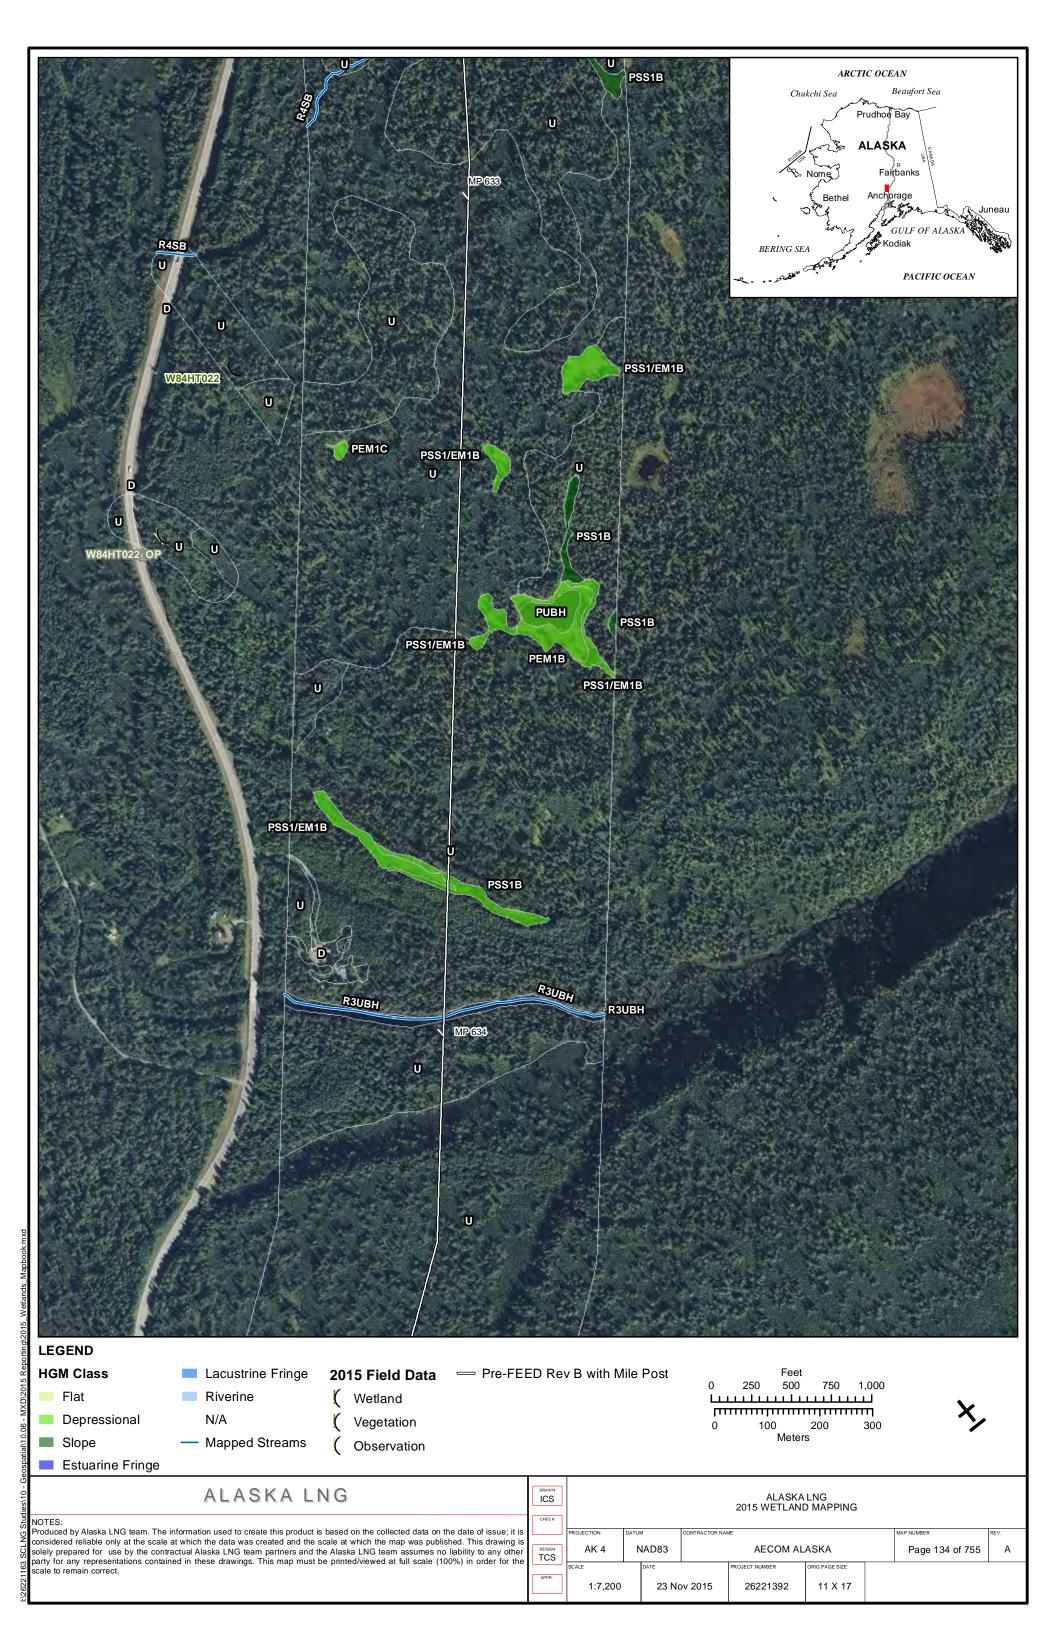

|

Part 12 of 19 of Appendix G of Resource Report No. 2



Figure D-10. W84AY009 - PEM1/4B - Stunted Spruce Woodland Swale



Photo by Abigayle Fisher

Figure D-11. W84AY009 - Soil Pit with Reduced Matrix and Low Chroma Colors



Photo by Abigayle Fisher

REVISION: 0



Figure D-12. W84AY009\_OP - Upland interfluve - White Spruce Woodland



Photo by Abigayle Fisher

Figure D-13. W84AY009\_OP - Moderately Well Drained Alluvium on a Subtle Interfluve



Photo by Abigayle Fisher



## APPENDIX E - 2015 WETLAND DELINEATIONS MAPS