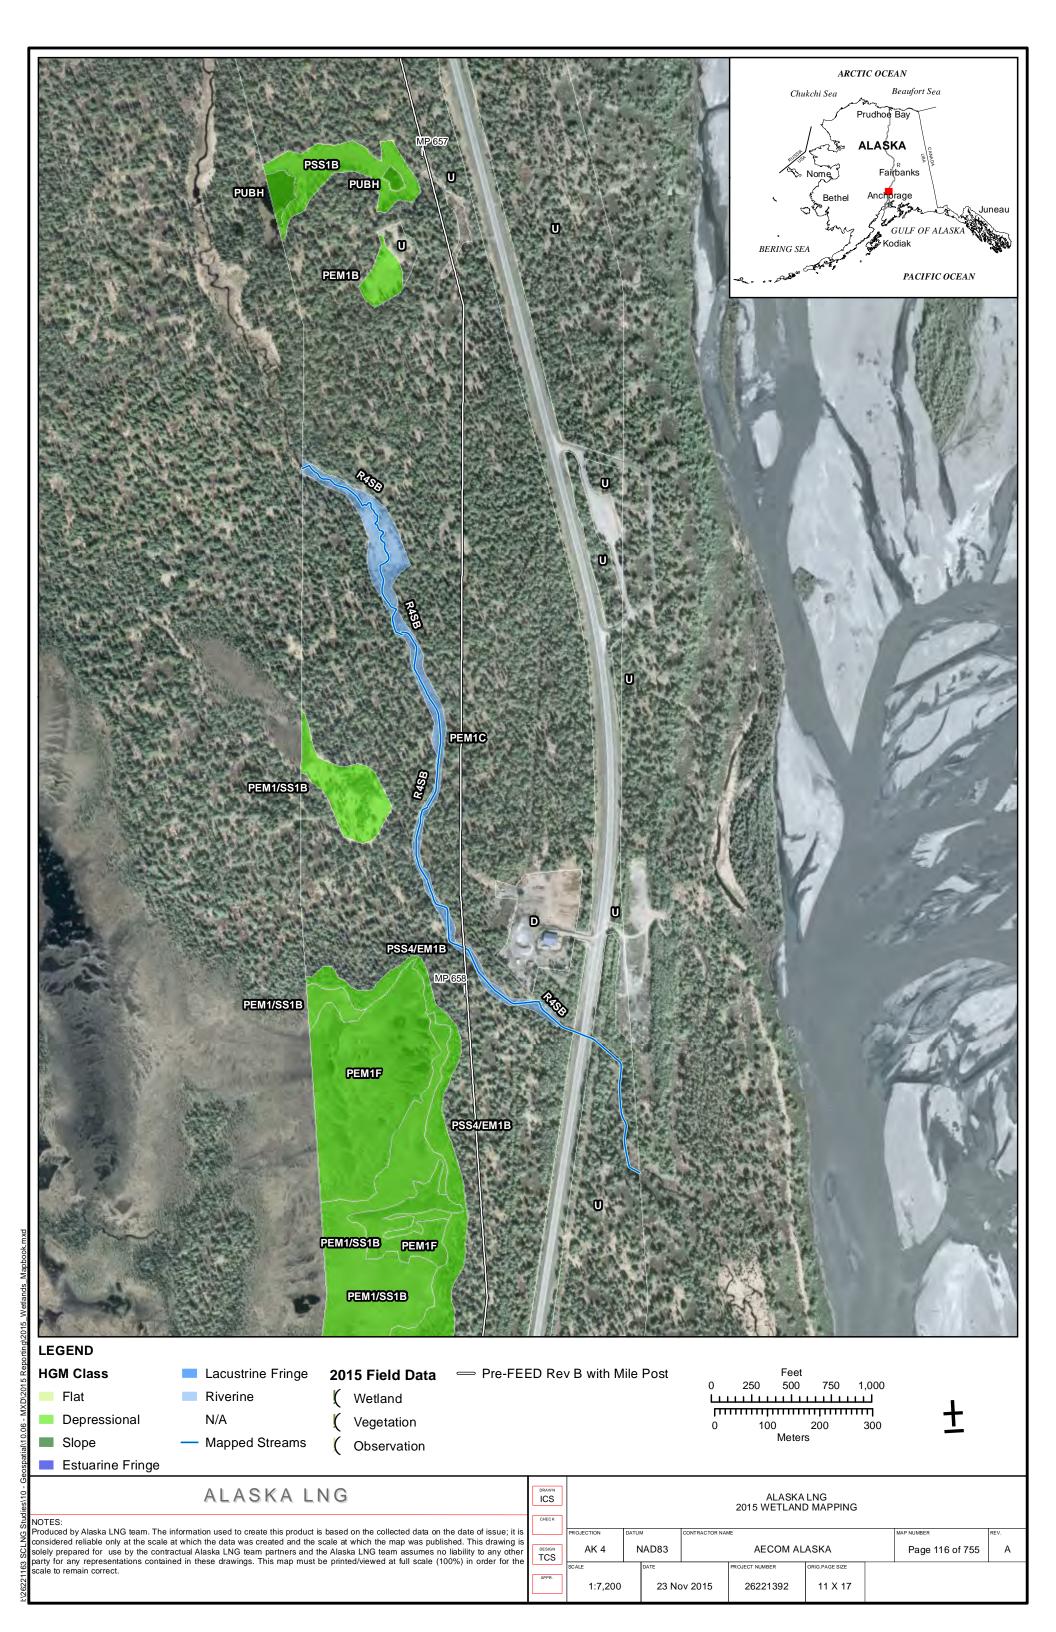

| Public                |                            |

Part 12 of 19 of Appendix G of Resource Report No. 2



Figure D-10. W84AY009 - PEM1/4B - Stunted Spruce Woodland Swale



Photo by Abigayle Fisher

Figure D-11. W84AY009 - Soil Pit with Reduced Matrix and Low Chroma Colors



Photo by Abigayle Fisher

REVISION: 0



Figure D-12. W84AY009\_OP - Upland interfluve - White Spruce Woodland



Photo by Abigayle Fisher

Figure D-13. W84AY009\_OP - Moderately Well Drained Alluvium on a Subtle Interfluve



Photo by Abigayle Fisher



## APPENDIX E - 2015 WETLAND DELINEATIONS MAPS