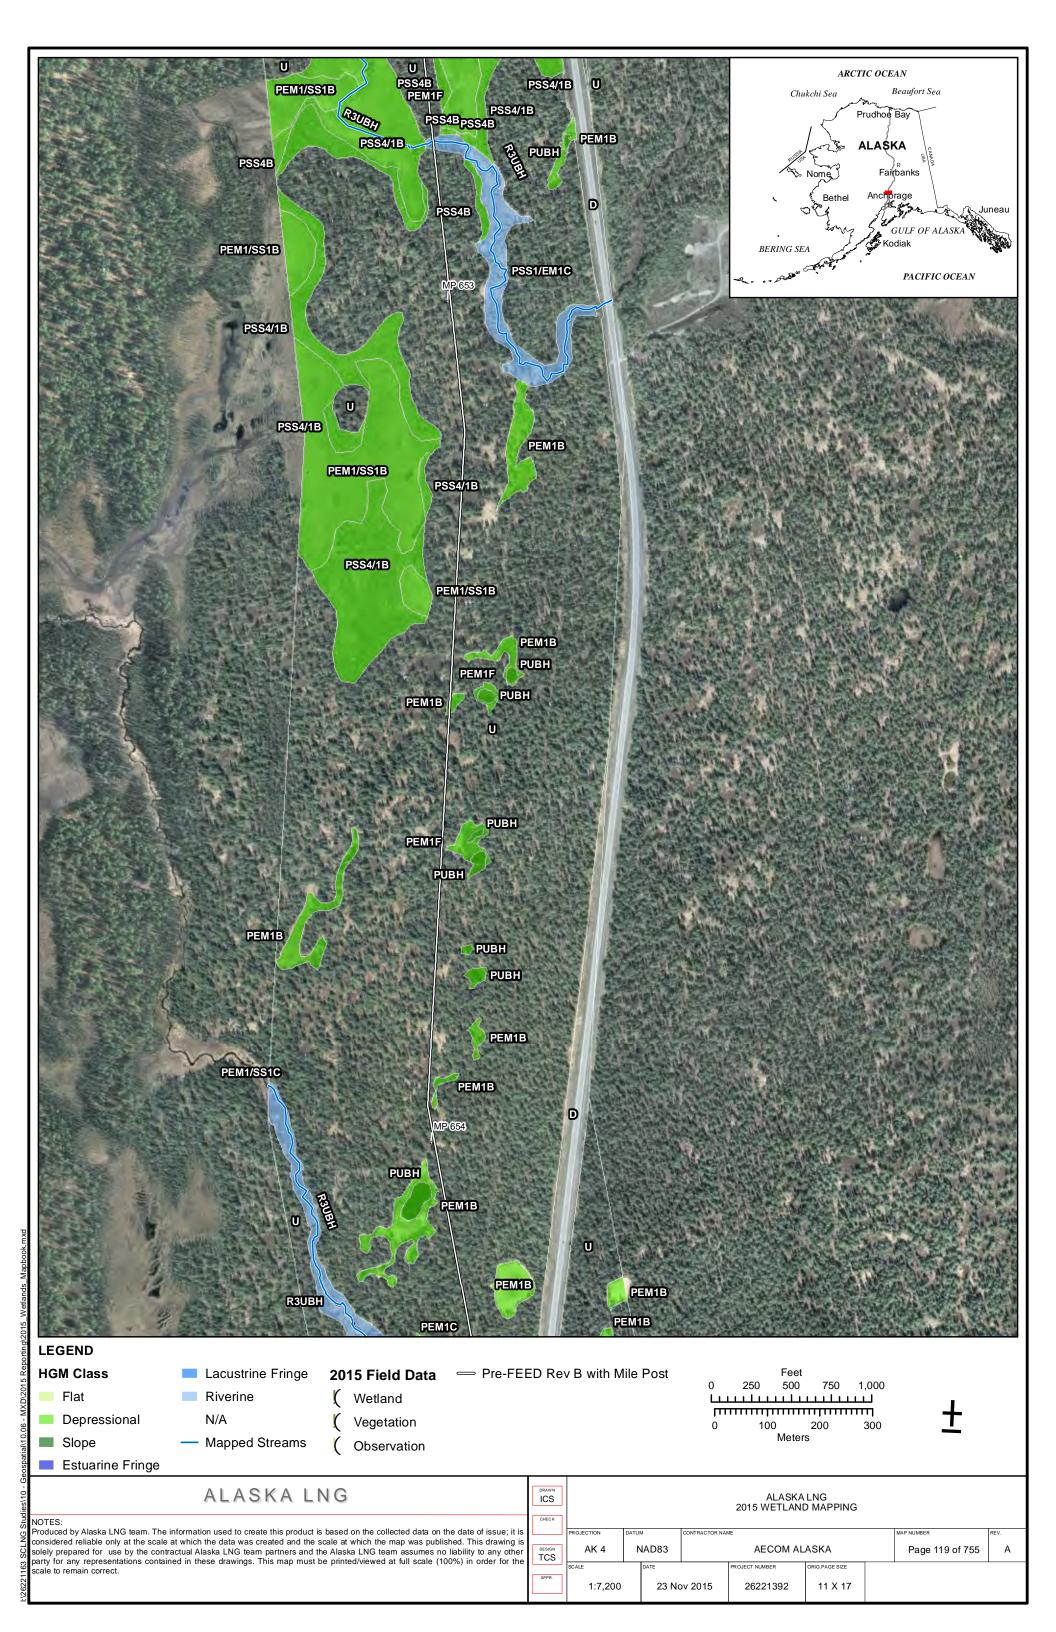

ic                |                            |

Part 12 of 19 of Appendix G of Resource Report No. 2



Figure D-10. W84AY009 - PEM1/4B - Stunted Spruce Woodland Swale



Photo by Abigayle Fisher

Figure D-11. W84AY009 - Soil Pit with Reduced Matrix and Low Chroma Colors



Photo by Abigayle Fisher

REVISION: 0



Figure D-12. W84AY009\_OP - Upland interfluve - White Spruce Woodland



Photo by Abigayle Fisher

Figure D-13. W84AY009\_OP - Moderately Well Drained Alluvium on a Subtle Interfluve



Photo by Abigayle Fisher



## APPENDIX E - 2015 WETLAND DELINEATIONS MAPS