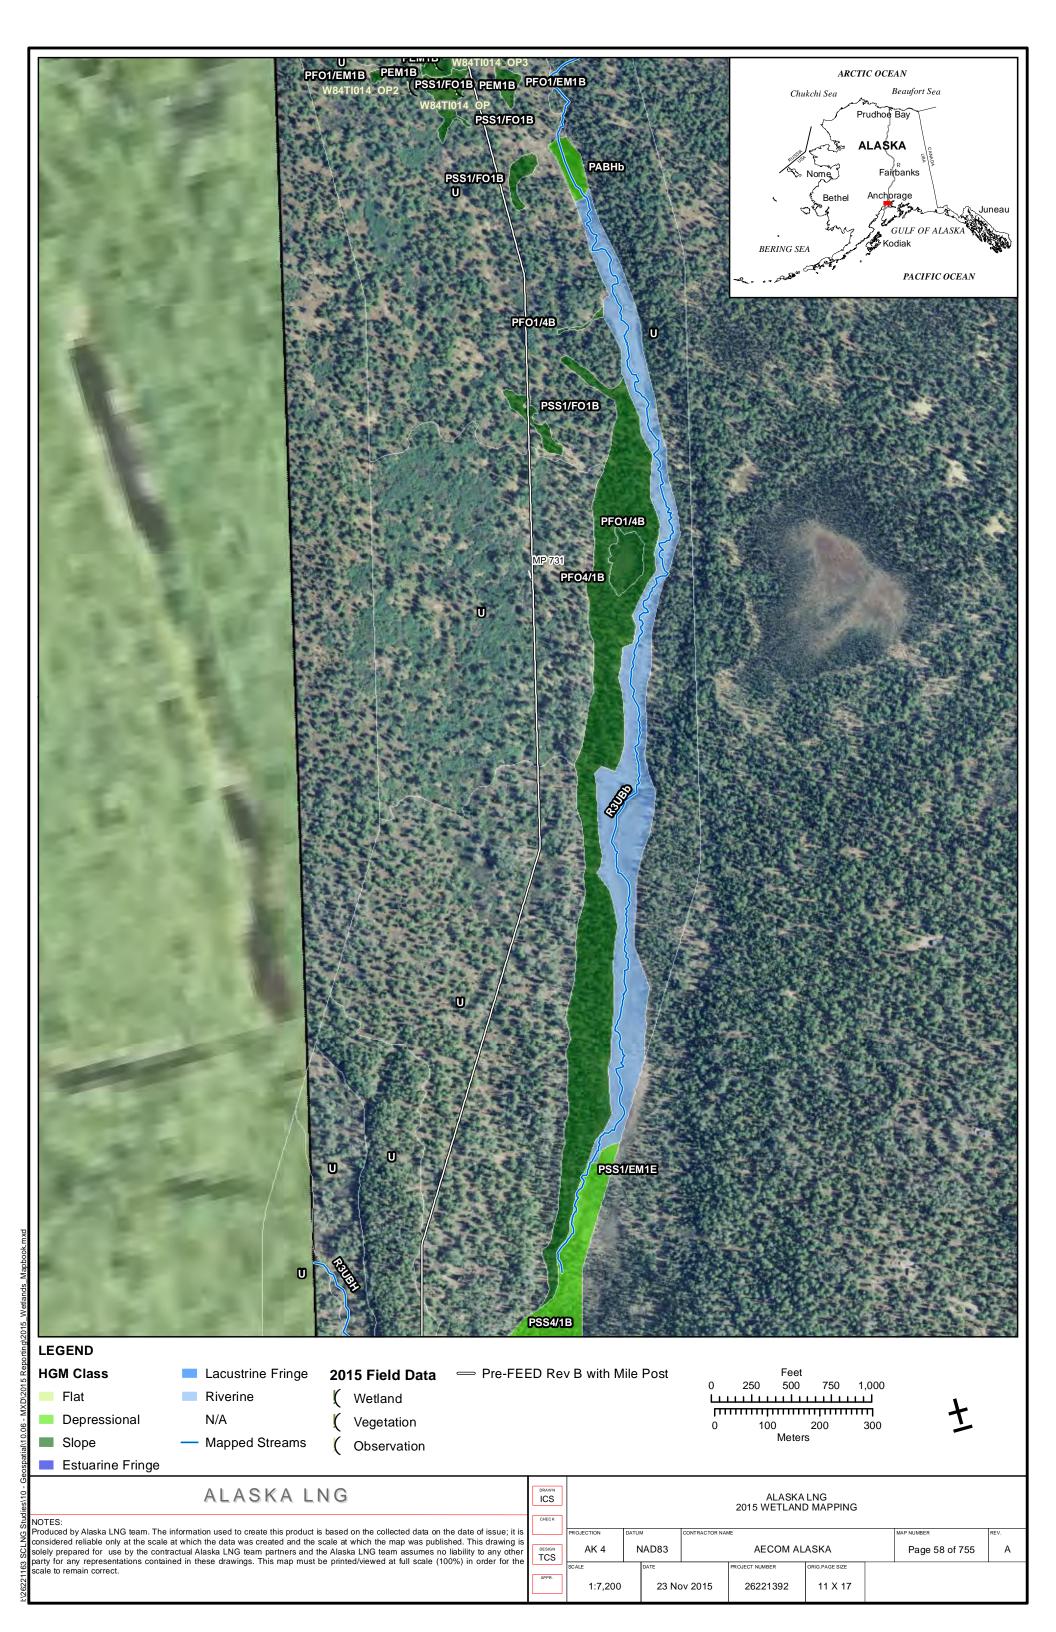

|
|                       | PART 12 OF 19         | REVISION: 0                |
|                       | Public                |                            |

Part 12 of 19 of Appendix G of Resource Report No. 2



Figure D-10. W84AY009 - PEM1/4B - Stunted Spruce Woodland Swale



Photo by Abigayle Fisher

Figure D-11. W84AY009 - Soil Pit with Reduced Matrix and Low Chroma Colors



Photo by Abigayle Fisher

REVISION: 0



Figure D-12. W84AY009\_OP - Upland interfluve - White Spruce Woodland



Photo by Abigayle Fisher

Figure D-13. W84AY009\_OP - Moderately Well Drained Alluvium on a Subtle Interfluve



Photo by Abigayle Fisher



## APPENDIX E - 2015 WETLAND DELINEATIONS MAPS