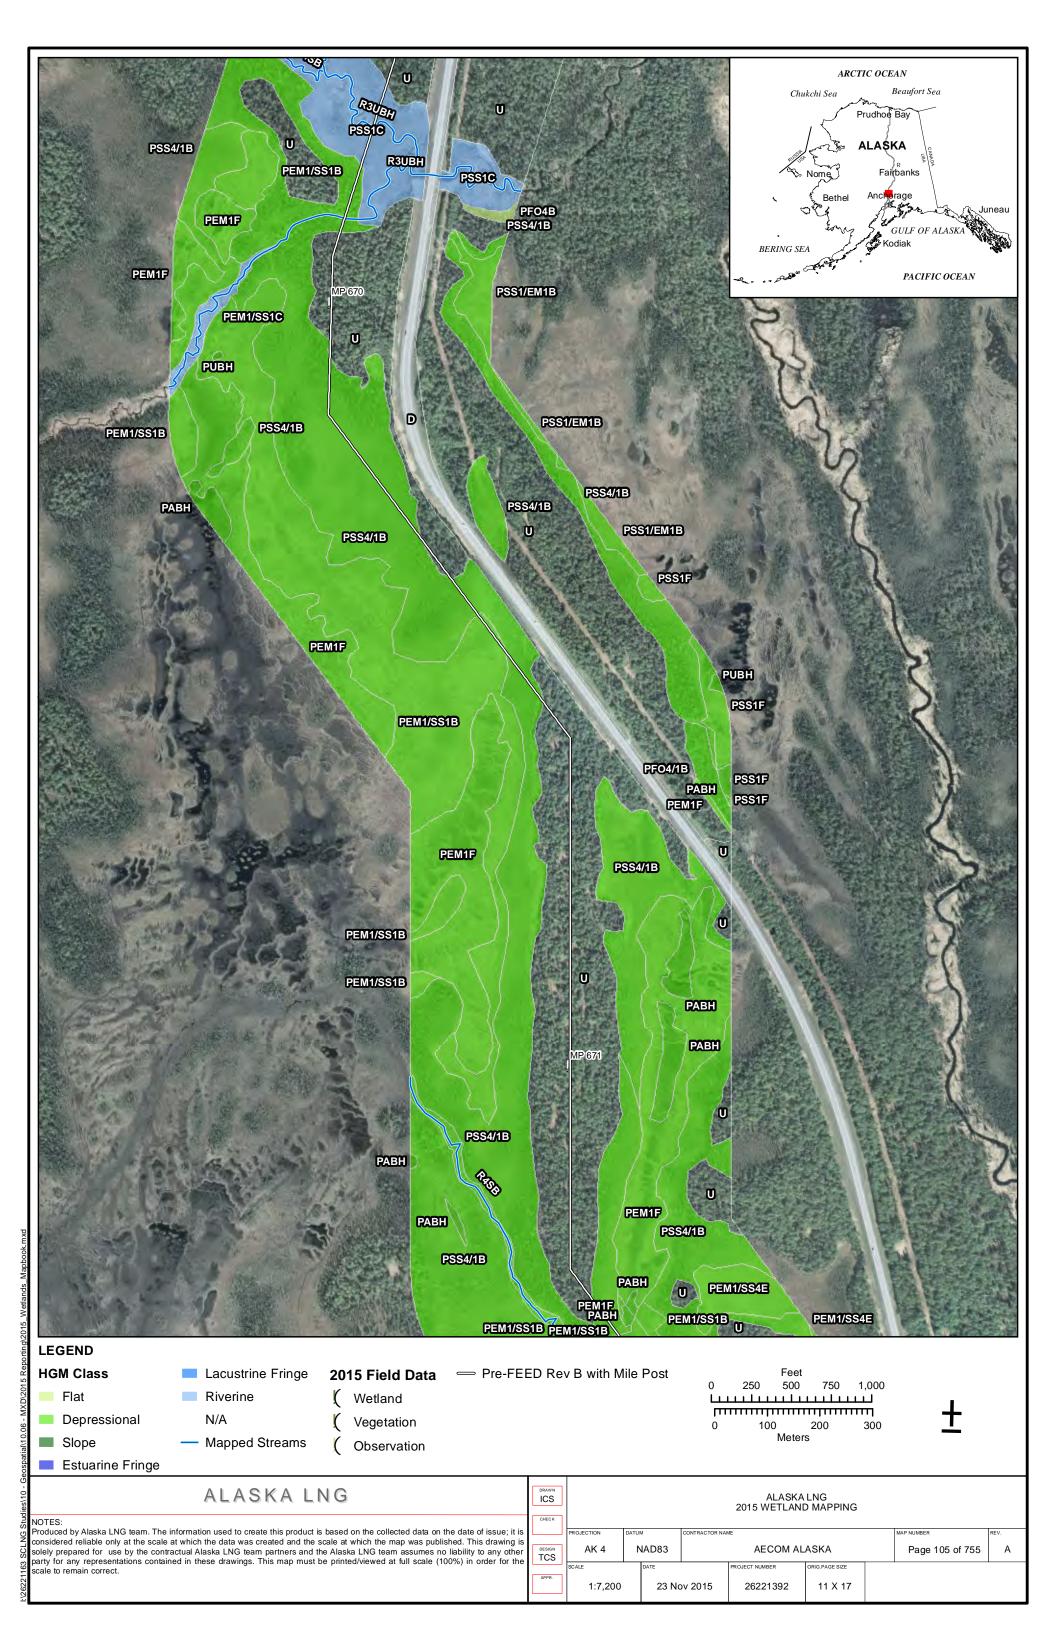

| Public                |                            |

Part 12 of 19 of Appendix G of Resource Report No. 2



Figure D-10. W84AY009 - PEM1/4B - Stunted Spruce Woodland Swale



Photo by Abigayle Fisher

Figure D-11. W84AY009 - Soil Pit with Reduced Matrix and Low Chroma Colors



Photo by Abigayle Fisher

REVISION: 0



Figure D-12. W84AY009\_OP - Upland interfluve - White Spruce Woodland



Photo by Abigayle Fisher

Figure D-13. W84AY009\_OP - Moderately Well Drained Alluvium on a Subtle Interfluve



Photo by Abigayle Fisher



## APPENDIX E - 2015 WETLAND DELINEATIONS MAPS