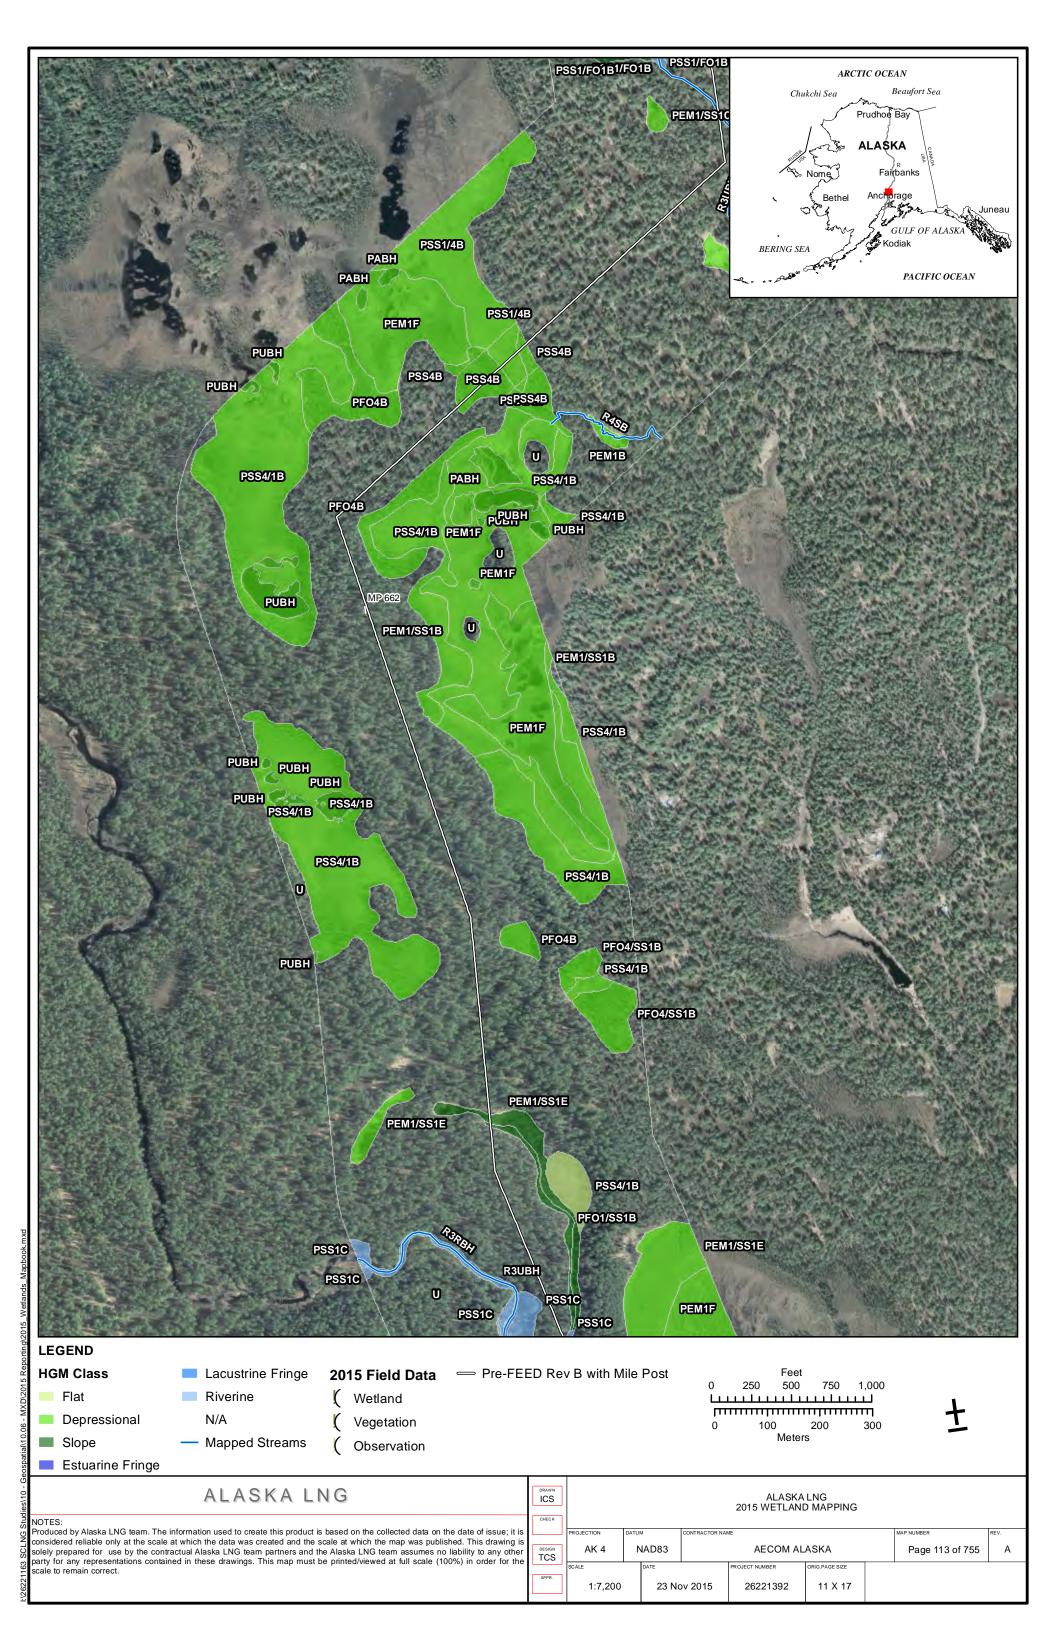

| Public                |                            |

Part 12 of 19 of Appendix G of Resource Report No. 2



Figure D-10. W84AY009 - PEM1/4B - Stunted Spruce Woodland Swale



Photo by Abigayle Fisher

Figure D-11. W84AY009 - Soil Pit with Reduced Matrix and Low Chroma Colors



Photo by Abigayle Fisher

REVISION: 0



Figure D-12. W84AY009\_OP - Upland interfluve - White Spruce Woodland



Photo by Abigayle Fisher

Figure D-13. W84AY009\_OP - Moderately Well Drained Alluvium on a Subtle Interfluve



Photo by Abigayle Fisher



## APPENDIX E - 2015 WETLAND DELINEATIONS MAPS