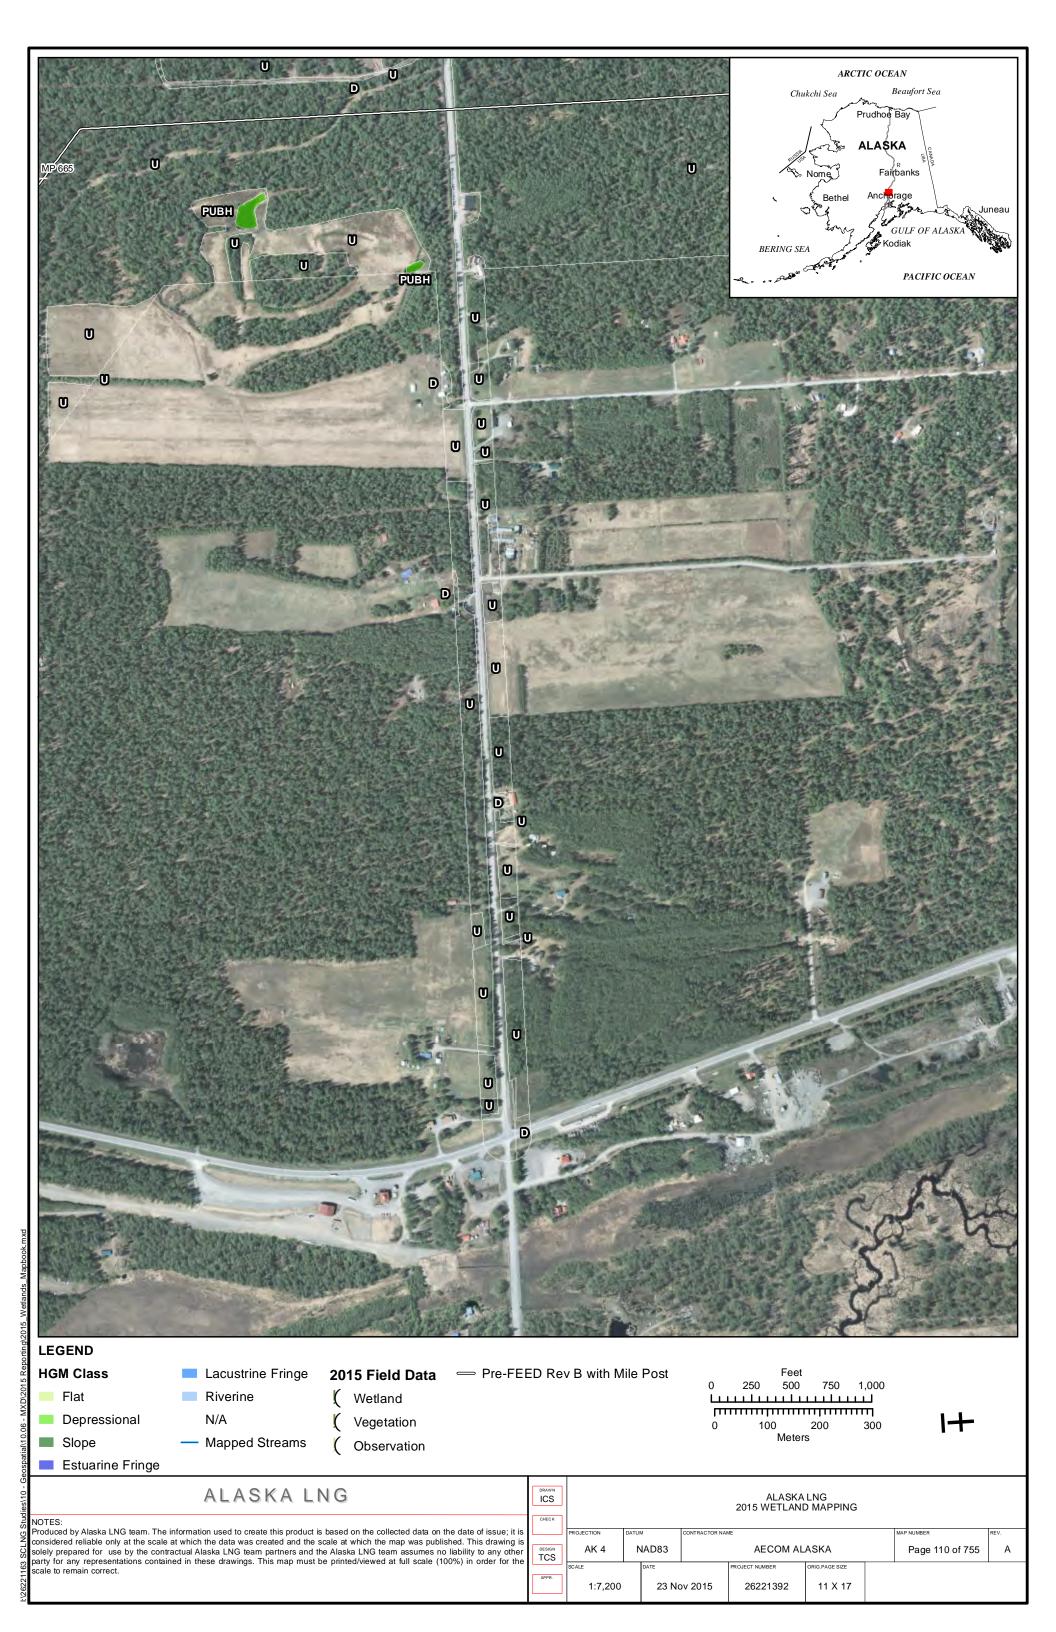

| Public                |                            |

Part 12 of 19 of Appendix G of Resource Report No. 2



Figure D-10. W84AY009 - PEM1/4B - Stunted Spruce Woodland Swale



Photo by Abigayle Fisher

Figure D-11. W84AY009 - Soil Pit with Reduced Matrix and Low Chroma Colors



Photo by Abigayle Fisher

REVISION: 0



Figure D-12. W84AY009\_OP - Upland interfluve - White Spruce Woodland



Photo by Abigayle Fisher

Figure D-13. W84AY009\_OP - Moderately Well Drained Alluvium on a Subtle Interfluve



Photo by Abigayle Fisher



## APPENDIX E - 2015 WETLAND DELINEATIONS MAPS