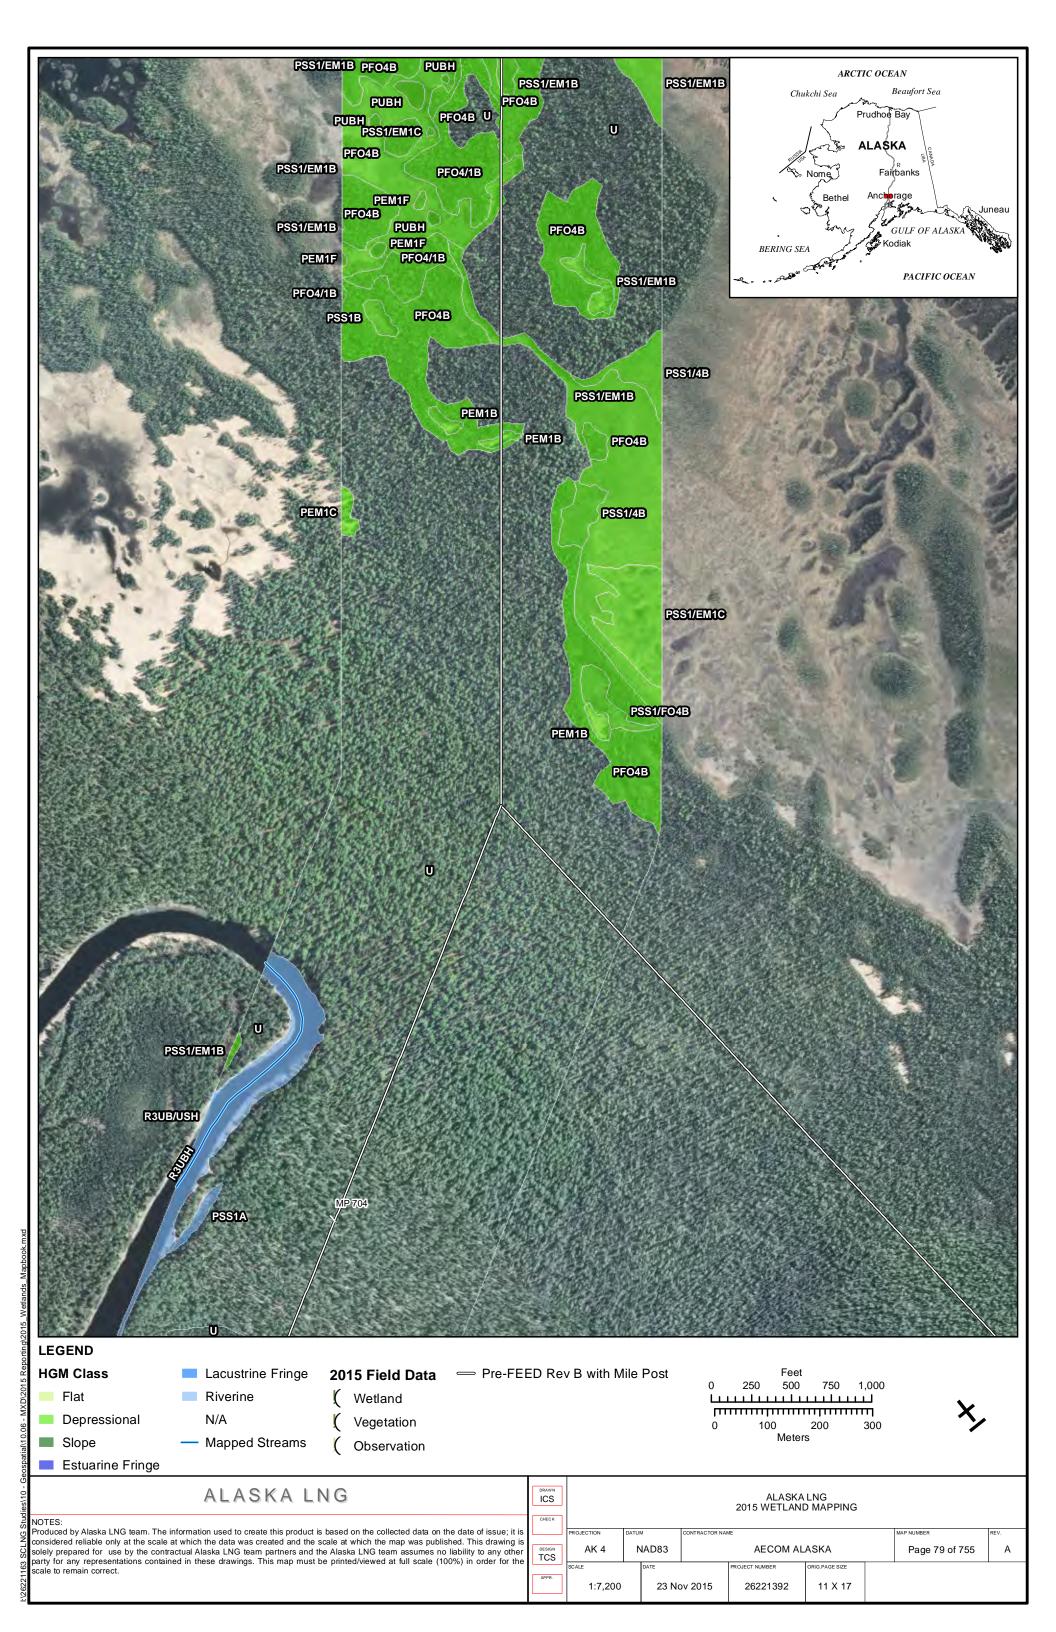

12 OF 19         | REVISION: 0                |
|                       | Public                |                            |

Part 12 of 19 of Appendix G of Resource Report No. 2



Figure D-10. W84AY009 - PEM1/4B - Stunted Spruce Woodland Swale



Photo by Abigayle Fisher

Figure D-11. W84AY009 - Soil Pit with Reduced Matrix and Low Chroma Colors



Photo by Abigayle Fisher

REVISION: 0



Figure D-12. W84AY009\_OP - Upland interfluve - White Spruce Woodland



Photo by Abigayle Fisher

Figure D-13. W84AY009\_OP - Moderately Well Drained Alluvium on a Subtle Interfluve



Photo by Abigayle Fisher



## APPENDIX E - 2015 WETLAND DELINEATIONS MAPS