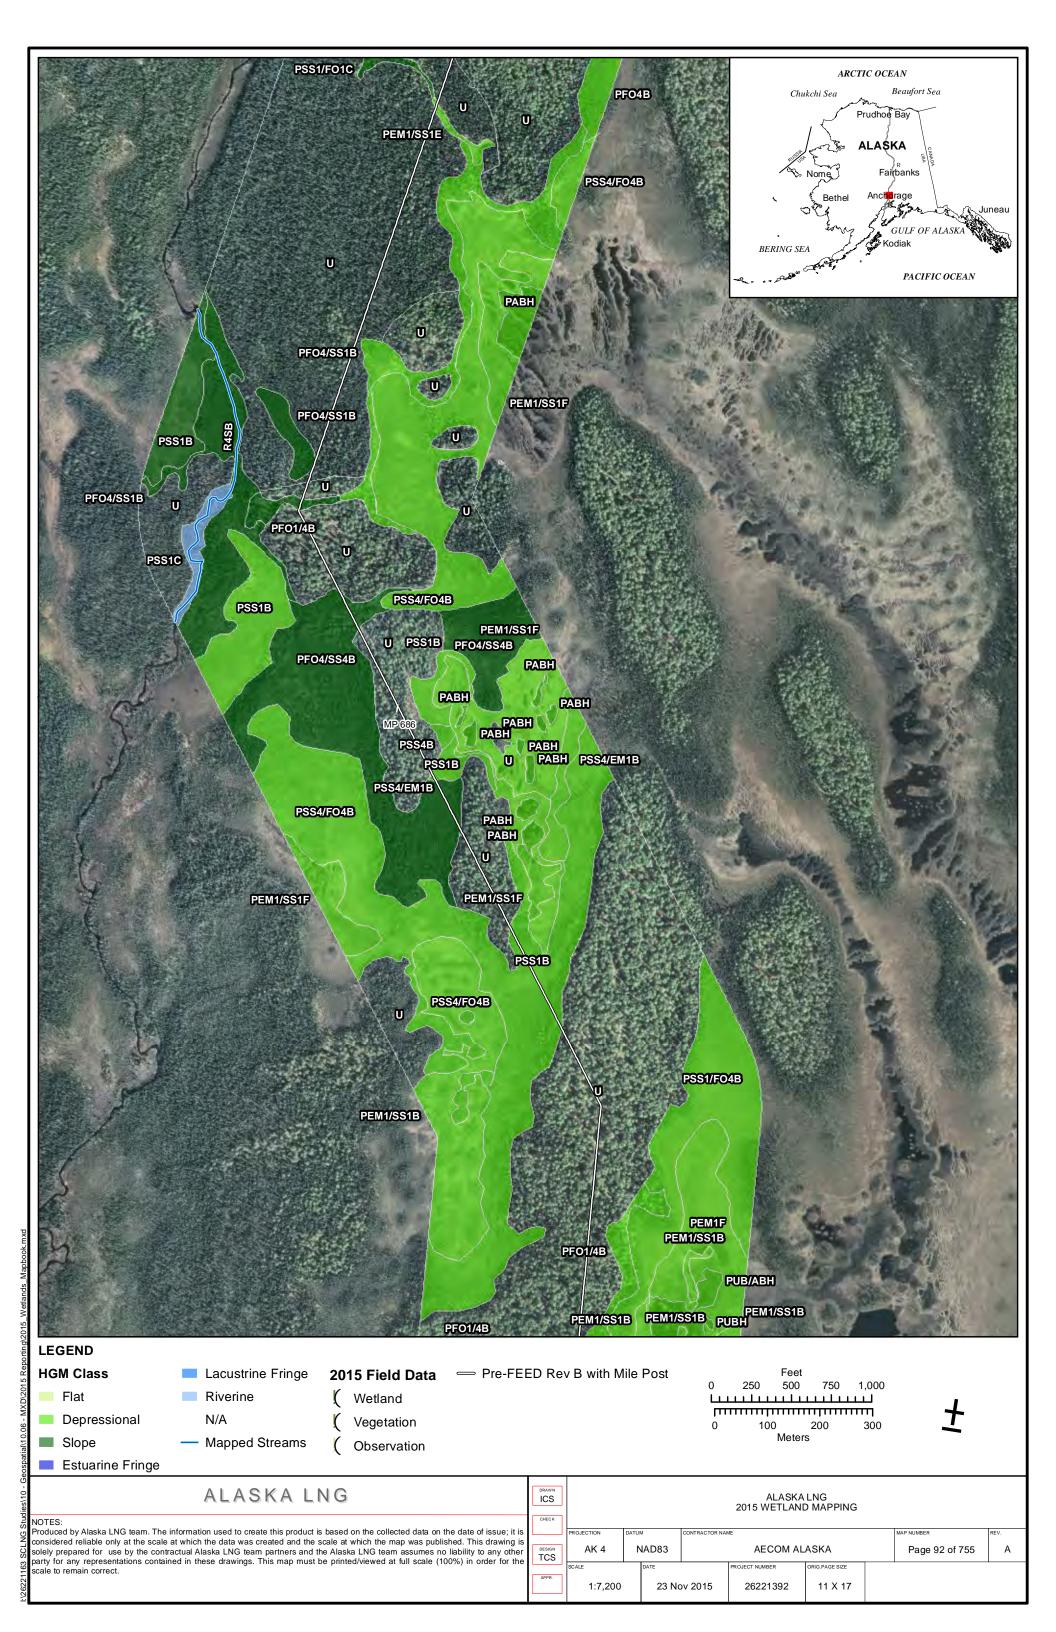

N: 0                |
|                       | Public                |                            |

Part 12 of 19 of Appendix G of Resource Report No. 2



Figure D-10. W84AY009 - PEM1/4B - Stunted Spruce Woodland Swale



Photo by Abigayle Fisher

Figure D-11. W84AY009 - Soil Pit with Reduced Matrix and Low Chroma Colors



Photo by Abigayle Fisher

REVISION: 0



Figure D-12. W84AY009\_OP - Upland interfluve - White Spruce Woodland



Photo by Abigayle Fisher

Figure D-13. W84AY009\_OP - Moderately Well Drained Alluvium on a Subtle Interfluve



Photo by Abigayle Fisher



## APPENDIX E - 2015 WETLAND DELINEATIONS MAPS