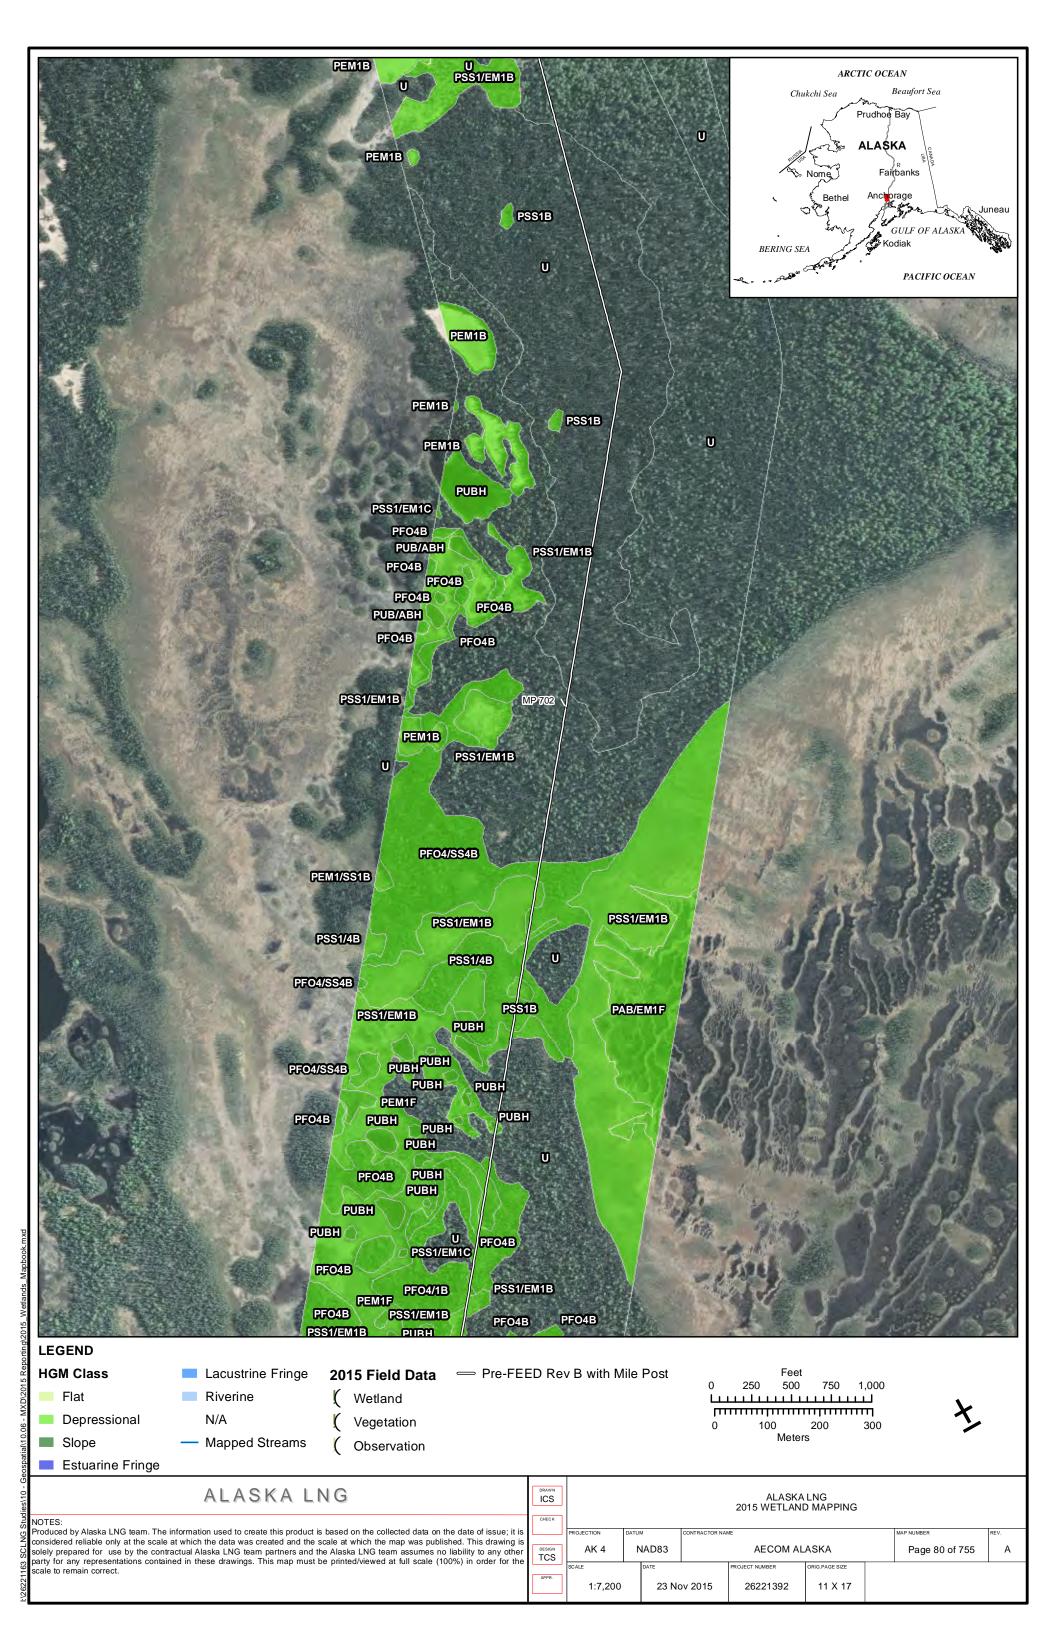

OF 19         | REVISION: 0                |
|                       | Public                |                            |

Part 12 of 19 of Appendix G of Resource Report No. 2



Figure D-10. W84AY009 - PEM1/4B - Stunted Spruce Woodland Swale



Photo by Abigayle Fisher

Figure D-11. W84AY009 - Soil Pit with Reduced Matrix and Low Chroma Colors



Photo by Abigayle Fisher

REVISION: 0



Figure D-12. W84AY009\_OP - Upland interfluve - White Spruce Woodland



Photo by Abigayle Fisher

Figure D-13. W84AY009\_OP - Moderately Well Drained Alluvium on a Subtle Interfluve



Photo by Abigayle Fisher



## APPENDIX E - 2015 WETLAND DELINEATIONS MAPS