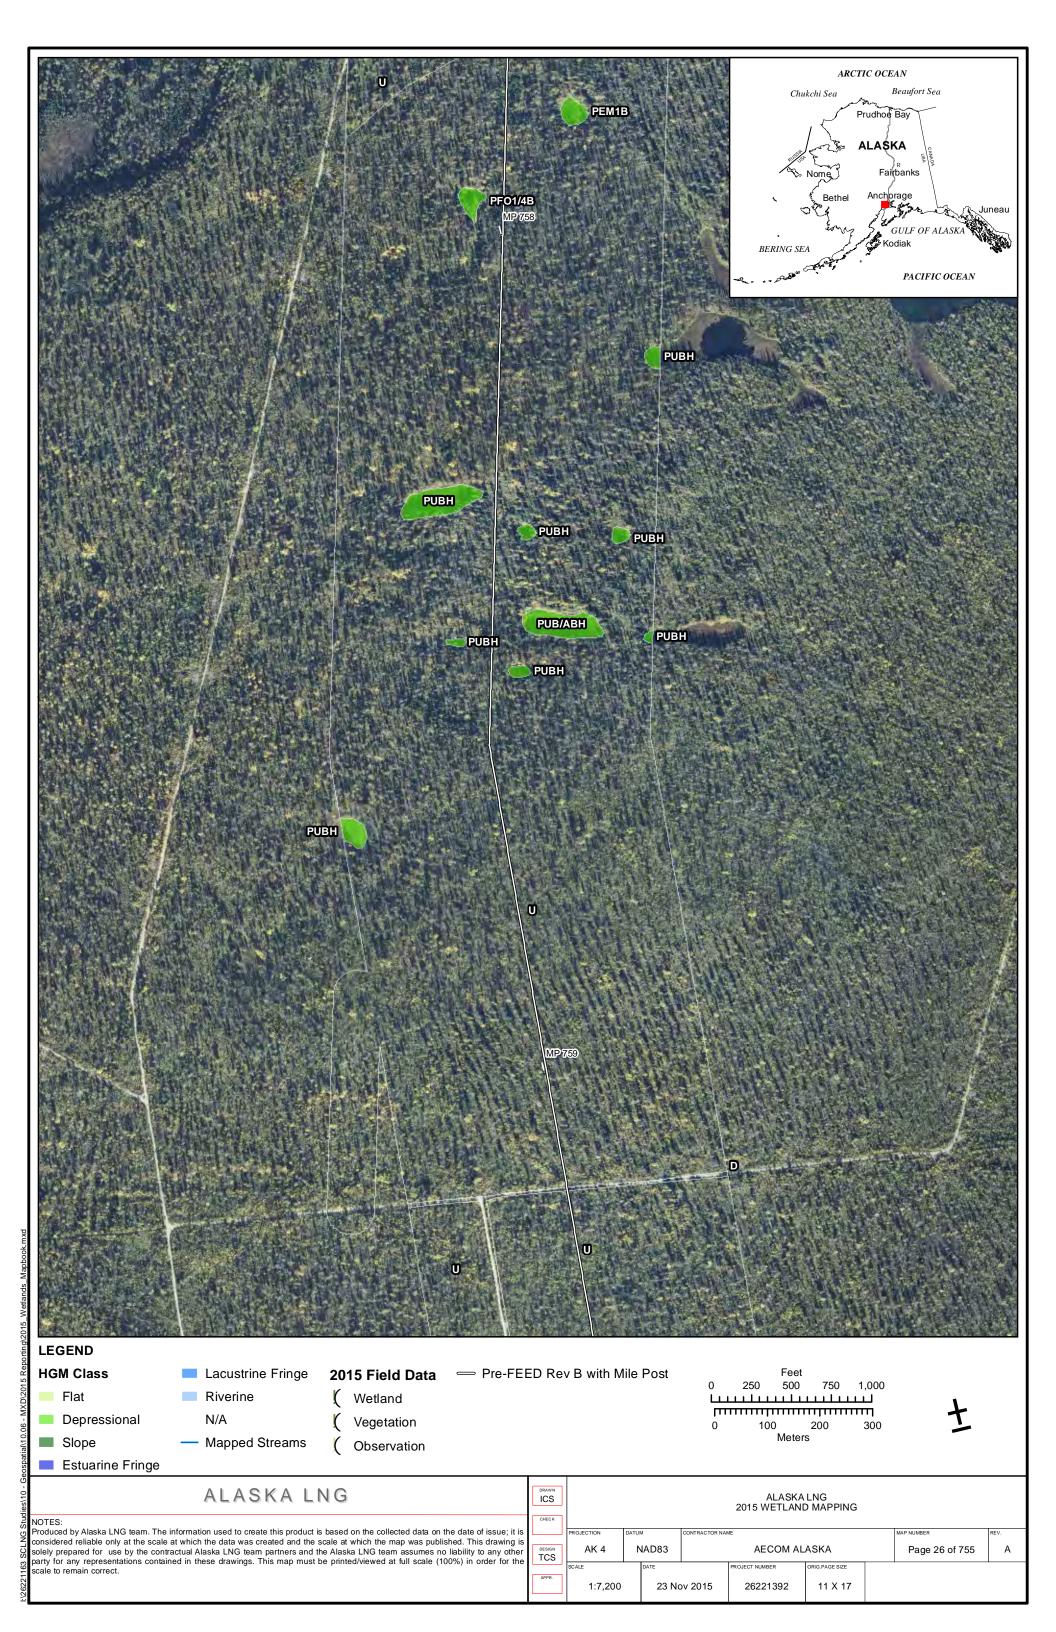

| Appendix G            | April 14, 2017             |
|                       | PART 12 OF 19         | REVISION: 0                |
|                       | Public                |                            |

Part 12 of 19 of Appendix G of Resource Report No. 2



Figure D-10. W84AY009 - PEM1/4B - Stunted Spruce Woodland Swale



Photo by Abigayle Fisher

Figure D-11. W84AY009 - Soil Pit with Reduced Matrix and Low Chroma Colors



Photo by Abigayle Fisher

REVISION: 0



Figure D-12. W84AY009\_OP - Upland interfluve - White Spruce Woodland



Photo by Abigayle Fisher

Figure D-13. W84AY009\_OP - Moderately Well Drained Alluvium on a Subtle Interfluve



Photo by Abigayle Fisher



## APPENDIX E - 2015 WETLAND DELINEATIONS MAPS