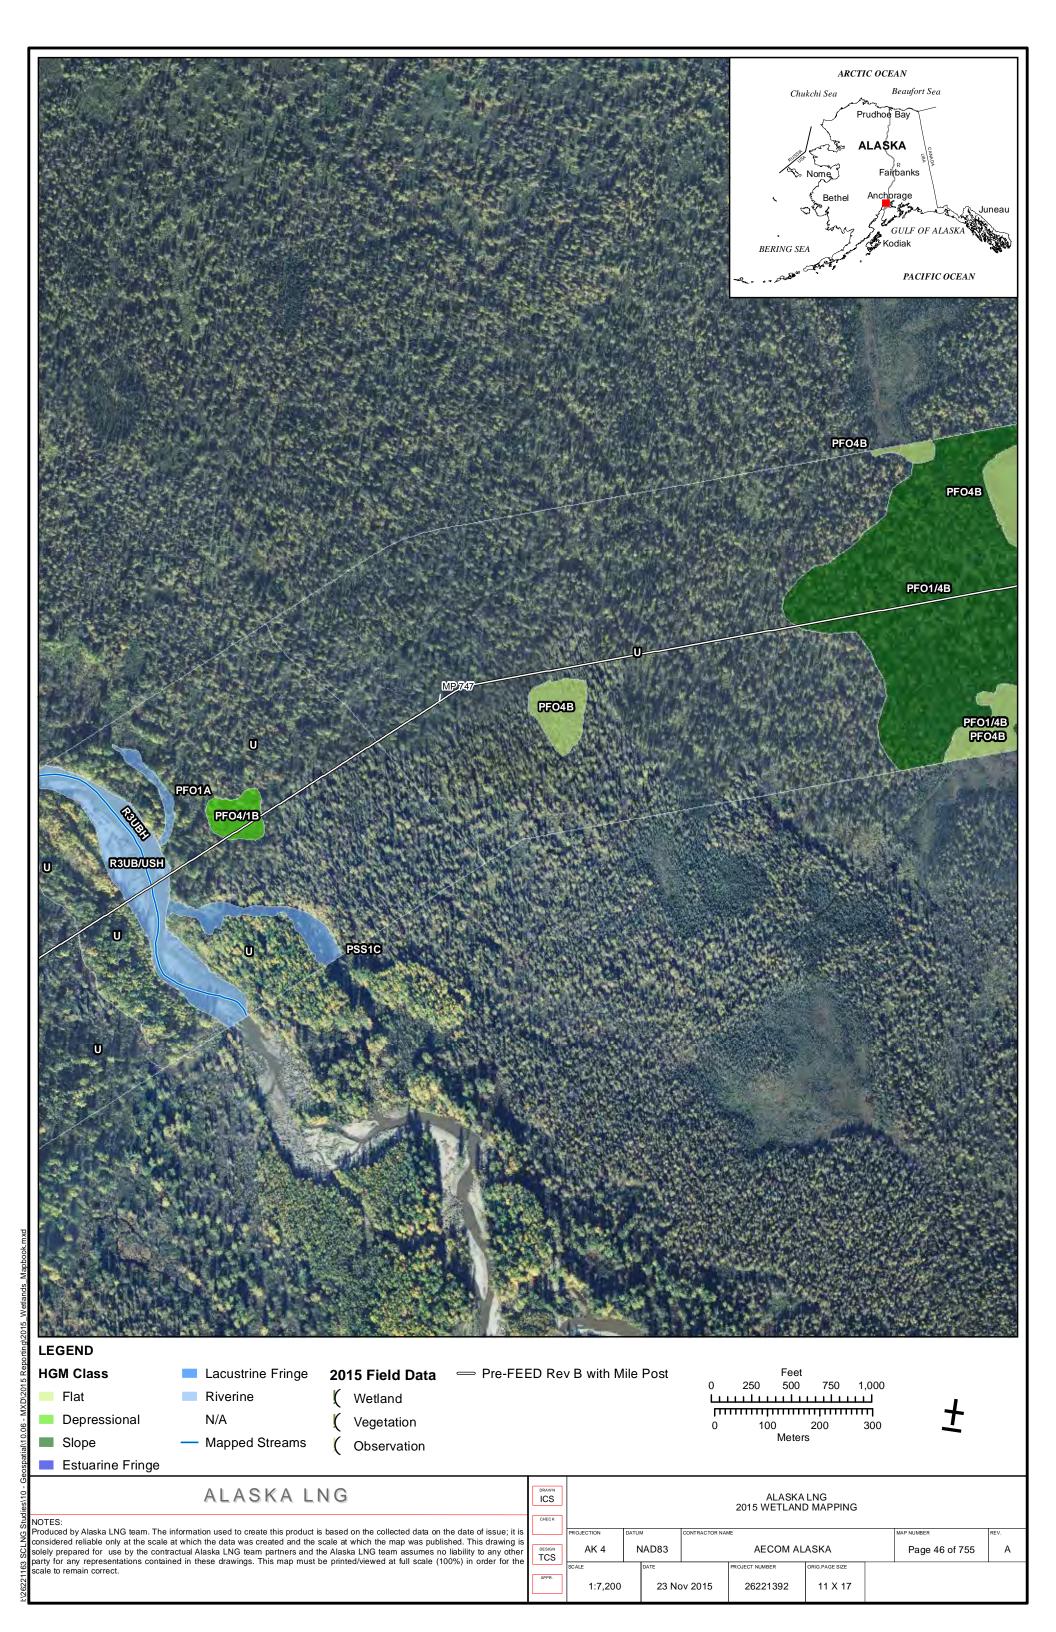

| April 14, 2017             |
|                       | PART 12 OF 19         | REVISION: 0                |
|                       | Public                |                            |

Part 12 of 19 of Appendix G of Resource Report No. 2



Figure D-10. W84AY009 - PEM1/4B - Stunted Spruce Woodland Swale



Photo by Abigayle Fisher

Figure D-11. W84AY009 - Soil Pit with Reduced Matrix and Low Chroma Colors



Photo by Abigayle Fisher

REVISION: 0



Figure D-12. W84AY009\_OP - Upland interfluve - White Spruce Woodland



Photo by Abigayle Fisher

Figure D-13. W84AY009\_OP - Moderately Well Drained Alluvium on a Subtle Interfluve



Photo by Abigayle Fisher



## APPENDIX E - 2015 WETLAND DELINEATIONS MAPS