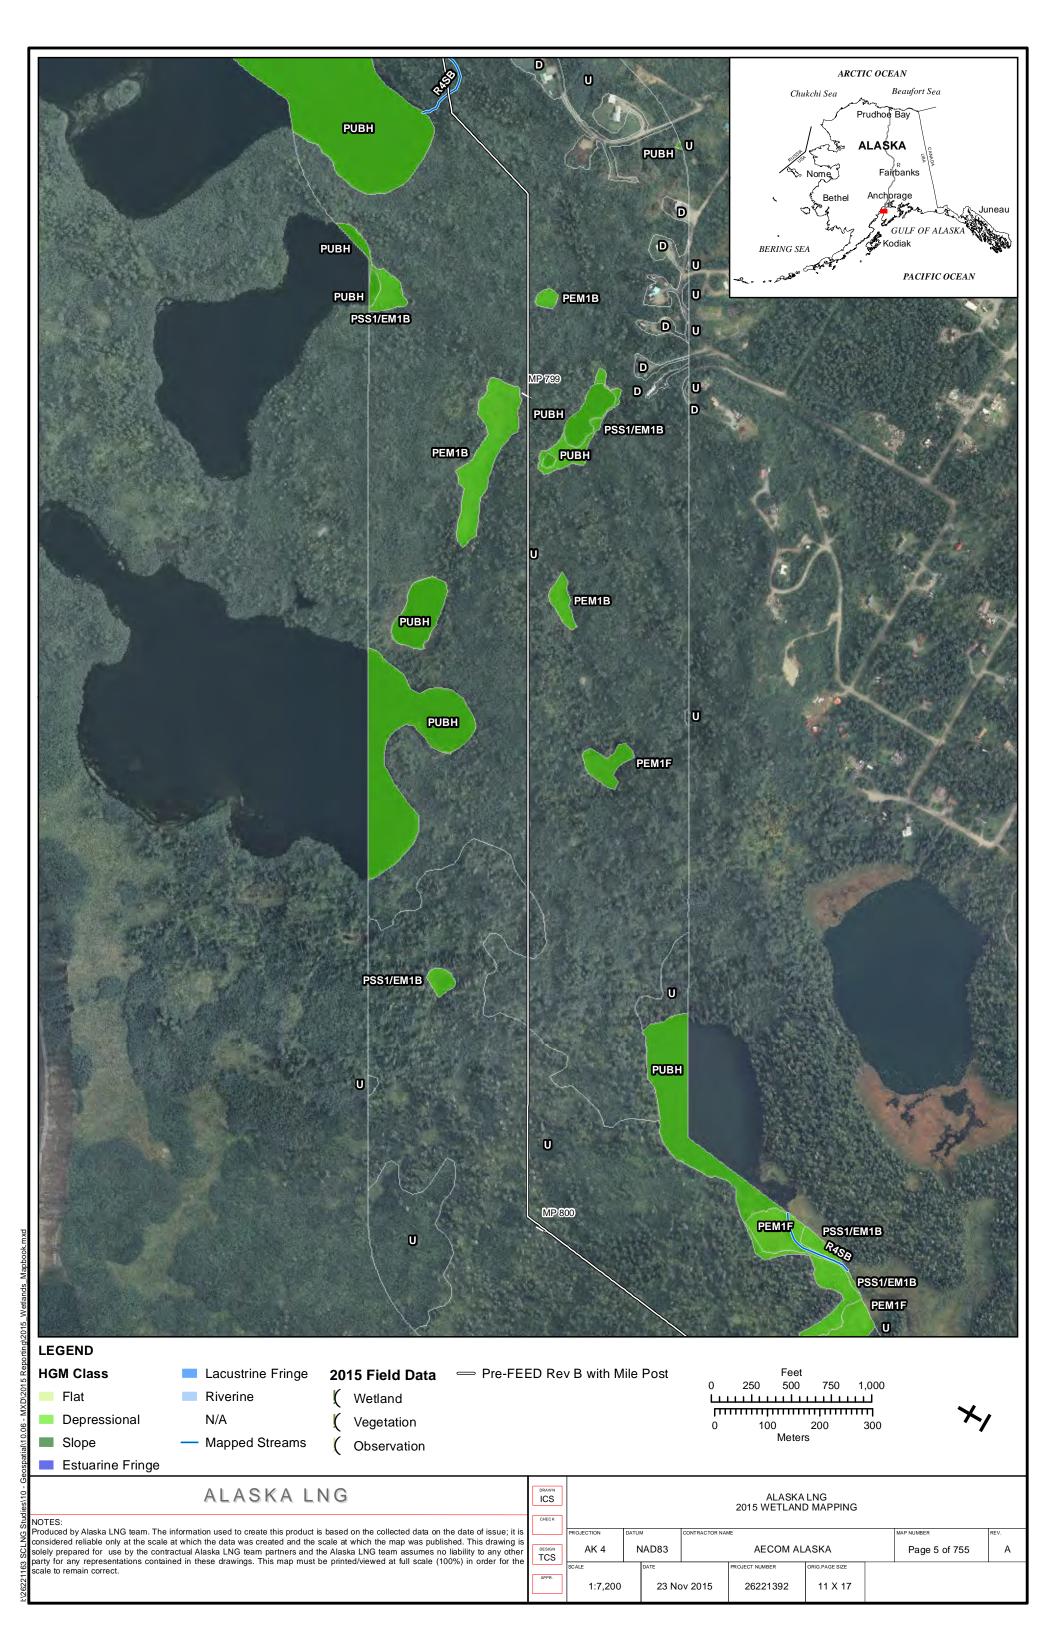

6-000                 |
|                       | Appendix G            | April 14, 2017             |
|                       | PART 12 OF 19         | REVISION: 0                |
|                       | Public                |                            |

Part 12 of 19 of Appendix G of Resource Report No. 2



Figure D-10. W84AY009 - PEM1/4B - Stunted Spruce Woodland Swale



Photo by Abigayle Fisher

Figure D-11. W84AY009 - Soil Pit with Reduced Matrix and Low Chroma Colors



Photo by Abigayle Fisher

REVISION: 0



Figure D-12. W84AY009\_OP - Upland interfluve - White Spruce Woodland



Photo by Abigayle Fisher

Figure D-13. W84AY009\_OP - Moderately Well Drained Alluvium on a Subtle Interfluve



Photo by Abigayle Fisher



## APPENDIX E - 2015 WETLAND DELINEATIONS MAPS