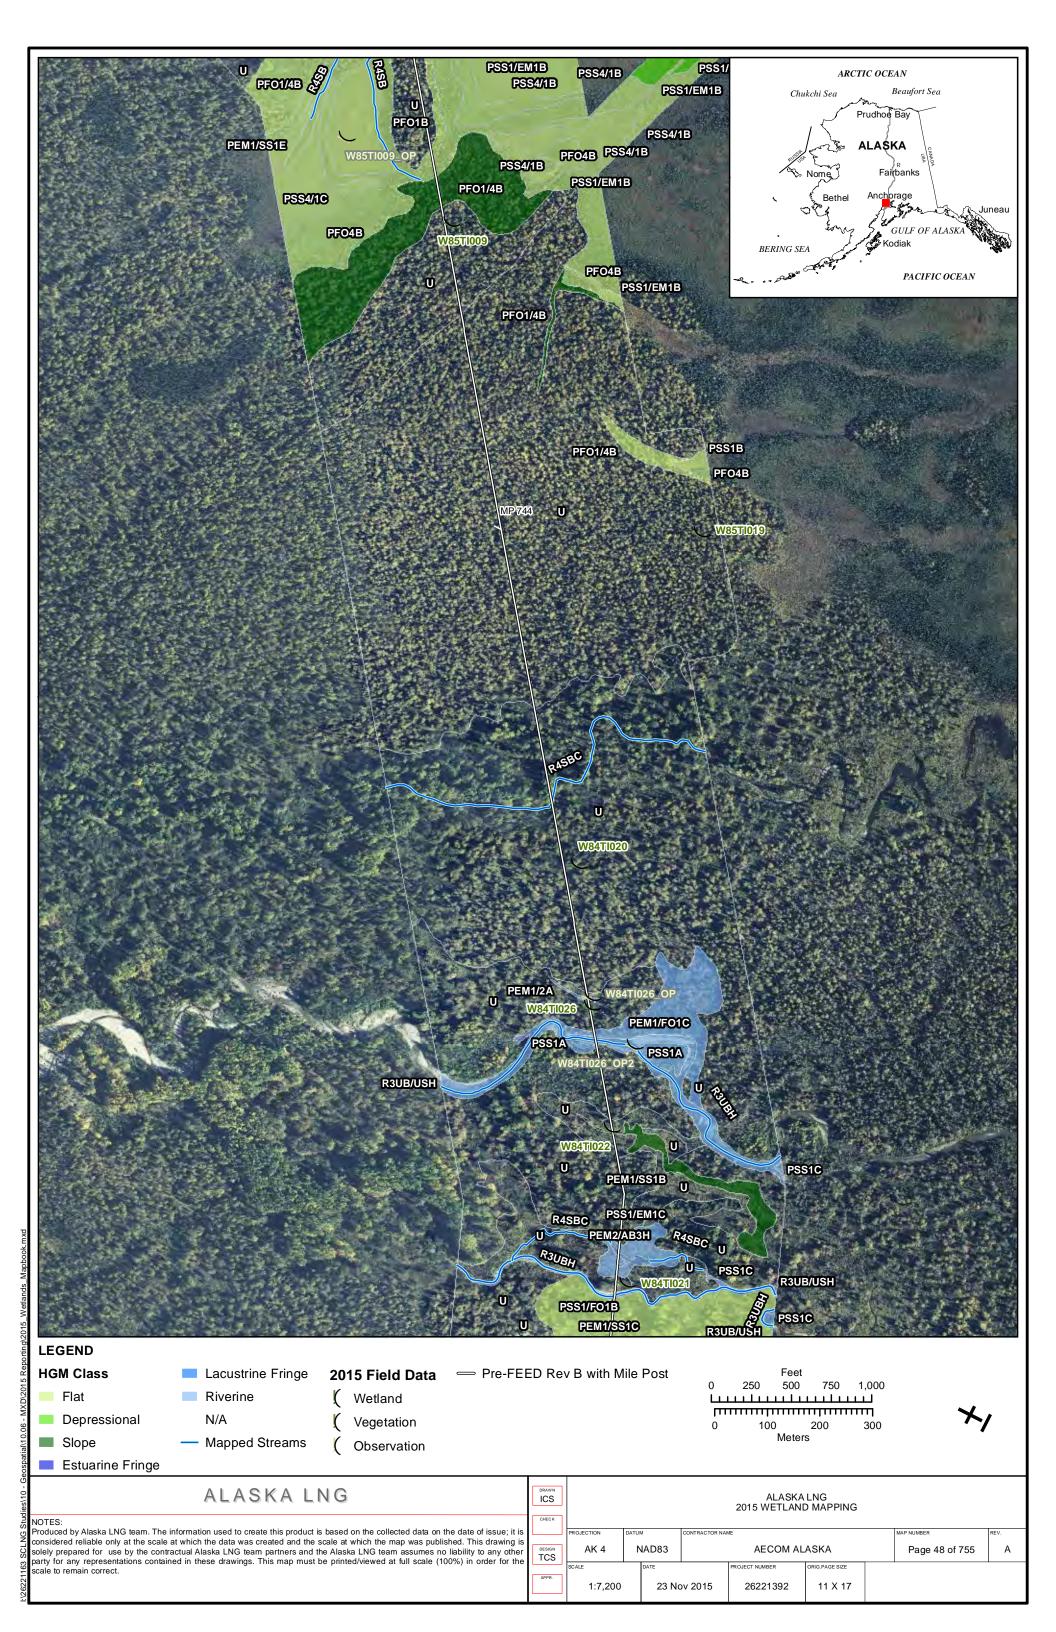

| April 14, 2017             |
|                       | PART 12 OF 19         | REVISION: 0                |
|                       | Public                |                            |

Part 12 of 19 of Appendix G of Resource Report No. 2



Figure D-10. W84AY009 - PEM1/4B - Stunted Spruce Woodland Swale



Photo by Abigayle Fisher

Figure D-11. W84AY009 - Soil Pit with Reduced Matrix and Low Chroma Colors



Photo by Abigayle Fisher

REVISION: 0



Figure D-12. W84AY009\_OP - Upland interfluve - White Spruce Woodland



Photo by Abigayle Fisher

Figure D-13. W84AY009\_OP - Moderately Well Drained Alluvium on a Subtle Interfluve



Photo by Abigayle Fisher



## APPENDIX E - 2015 WETLAND DELINEATIONS MAPS