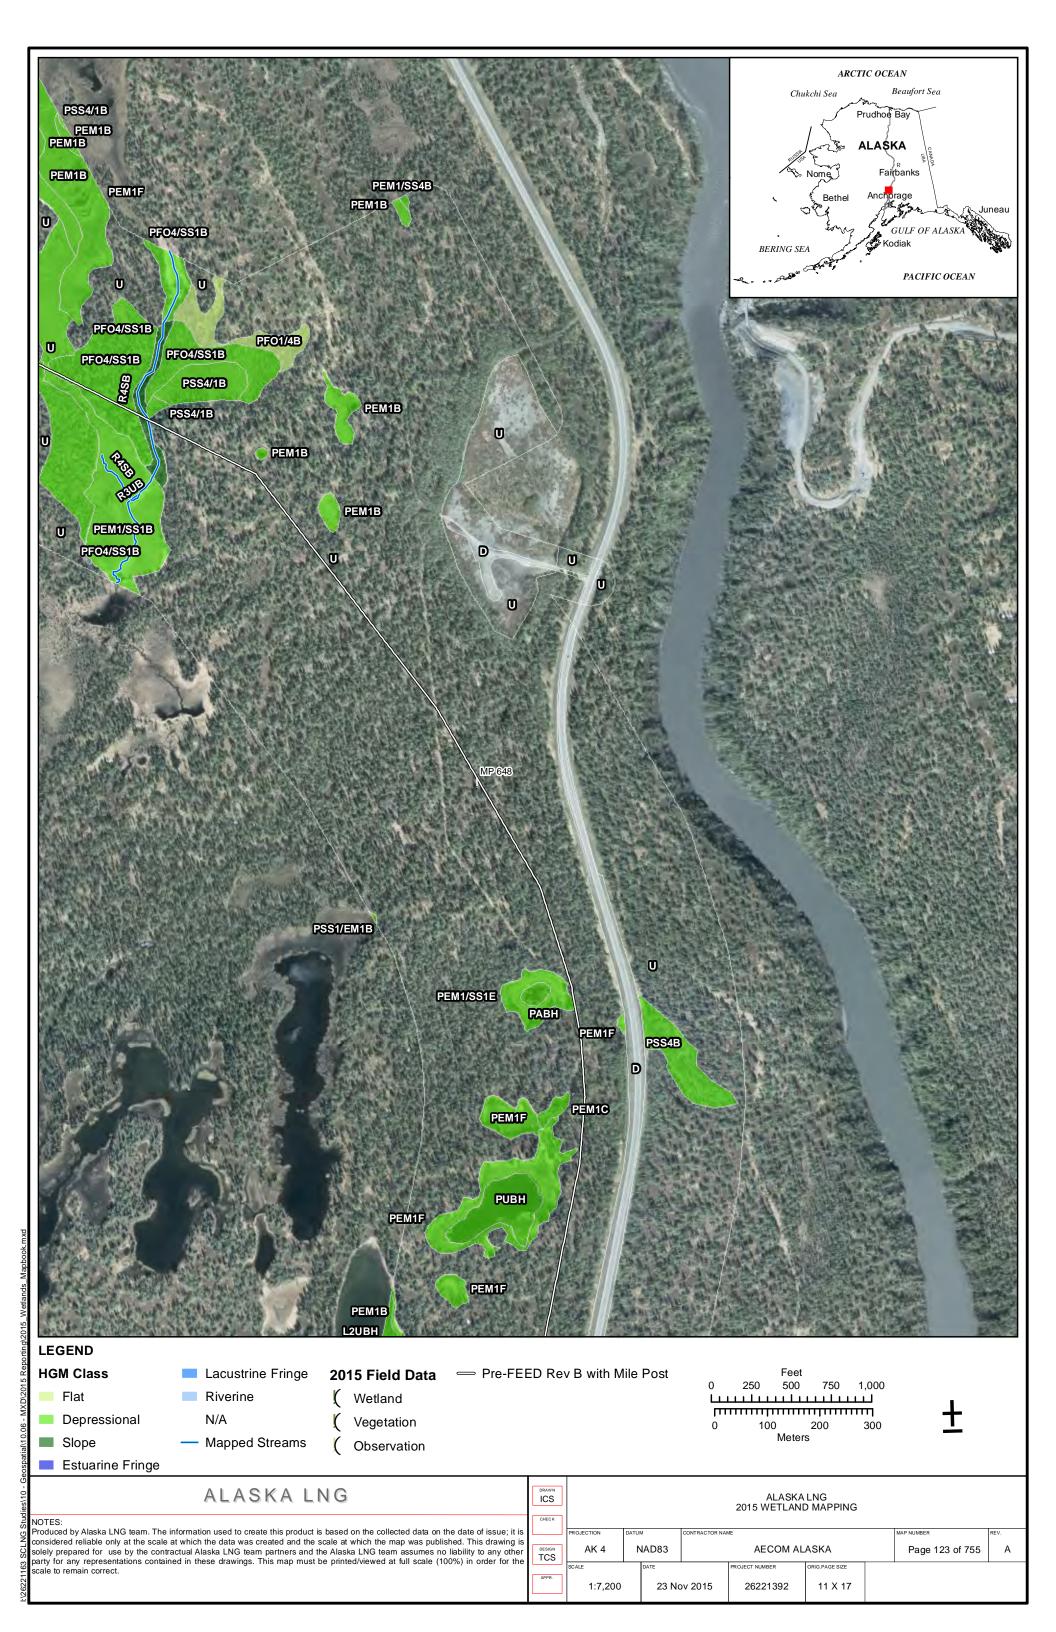

|                            |

Part 12 of 19 of Appendix G of Resource Report No. 2



Figure D-10. W84AY009 - PEM1/4B - Stunted Spruce Woodland Swale



Photo by Abigayle Fisher

Figure D-11. W84AY009 - Soil Pit with Reduced Matrix and Low Chroma Colors



Photo by Abigayle Fisher

REVISION: 0



Figure D-12. W84AY009\_OP - Upland interfluve - White Spruce Woodland



Photo by Abigayle Fisher

Figure D-13. W84AY009\_OP - Moderately Well Drained Alluvium on a Subtle Interfluve



Photo by Abigayle Fisher



## APPENDIX E - 2015 WETLAND DELINEATIONS MAPS