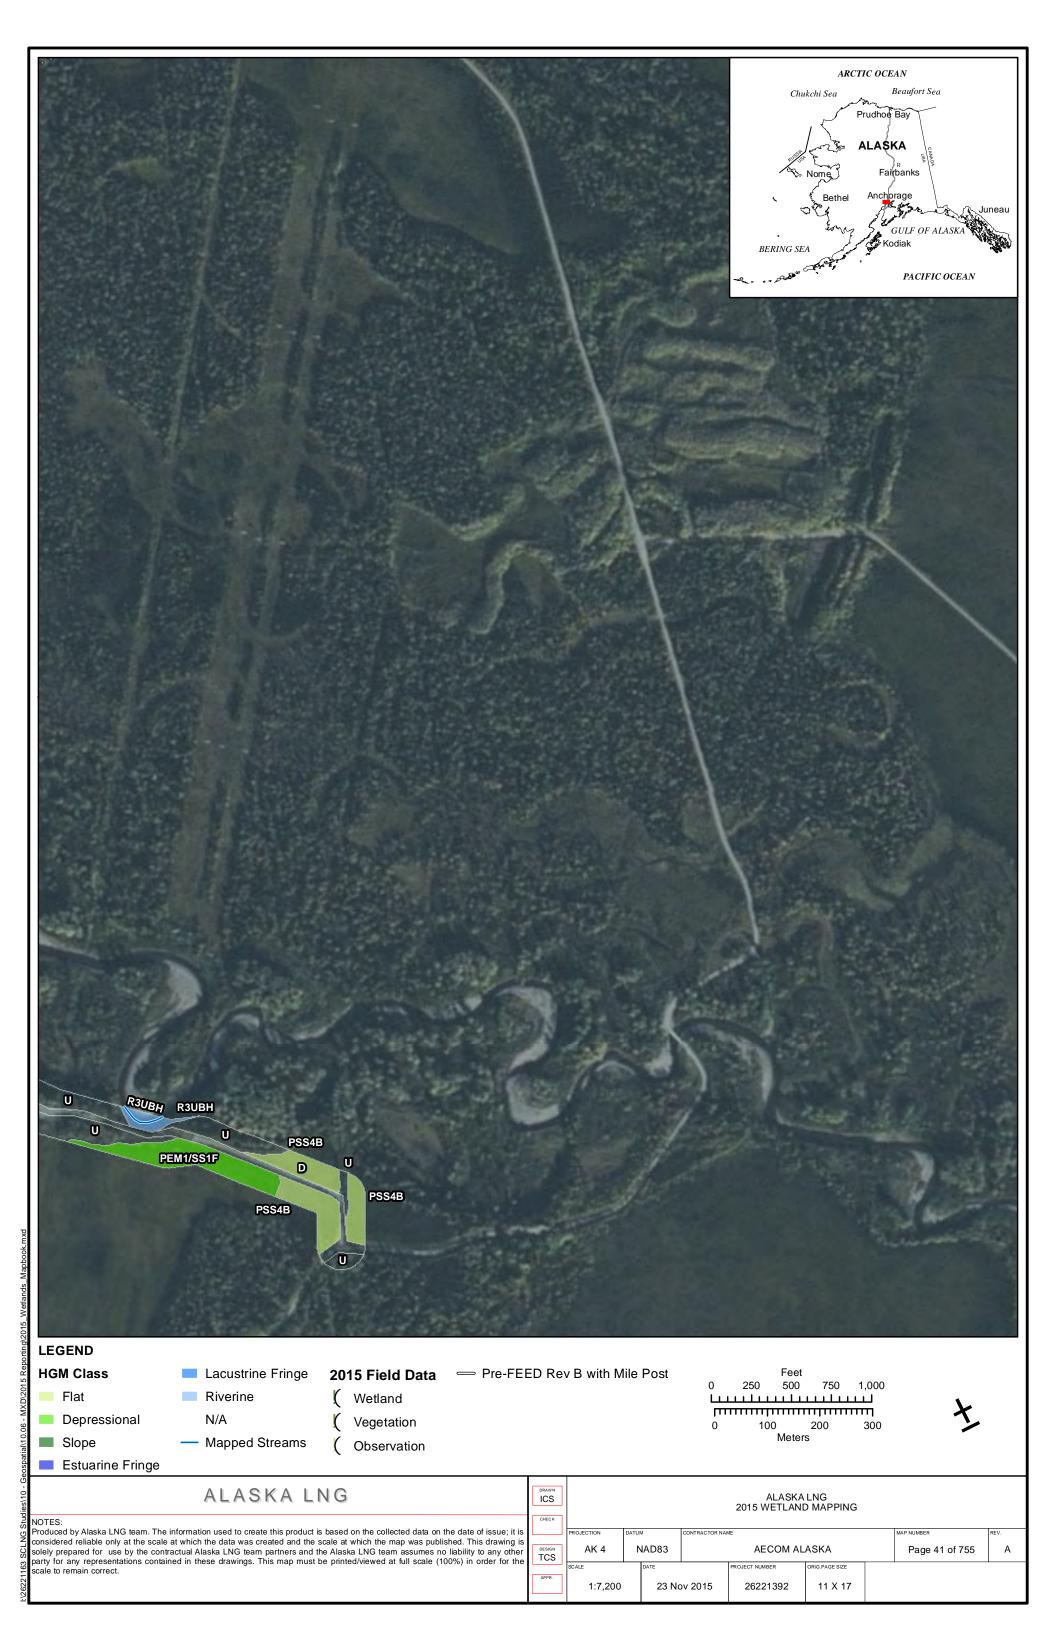

| April 14, 2017             |
|                       | PART 12 OF 19         | REVISION: 0                |
|                       | Public                |                            |

Part 12 of 19 of Appendix G of Resource Report No. 2



Figure D-10. W84AY009 - PEM1/4B - Stunted Spruce Woodland Swale



Photo by Abigayle Fisher

Figure D-11. W84AY009 - Soil Pit with Reduced Matrix and Low Chroma Colors



Photo by Abigayle Fisher

REVISION: 0



Figure D-12. W84AY009\_OP - Upland interfluve - White Spruce Woodland



Photo by Abigayle Fisher

Figure D-13. W84AY009\_OP - Moderately Well Drained Alluvium on a Subtle Interfluve



Photo by Abigayle Fisher



## APPENDIX E - 2015 WETLAND DELINEATIONS MAPS