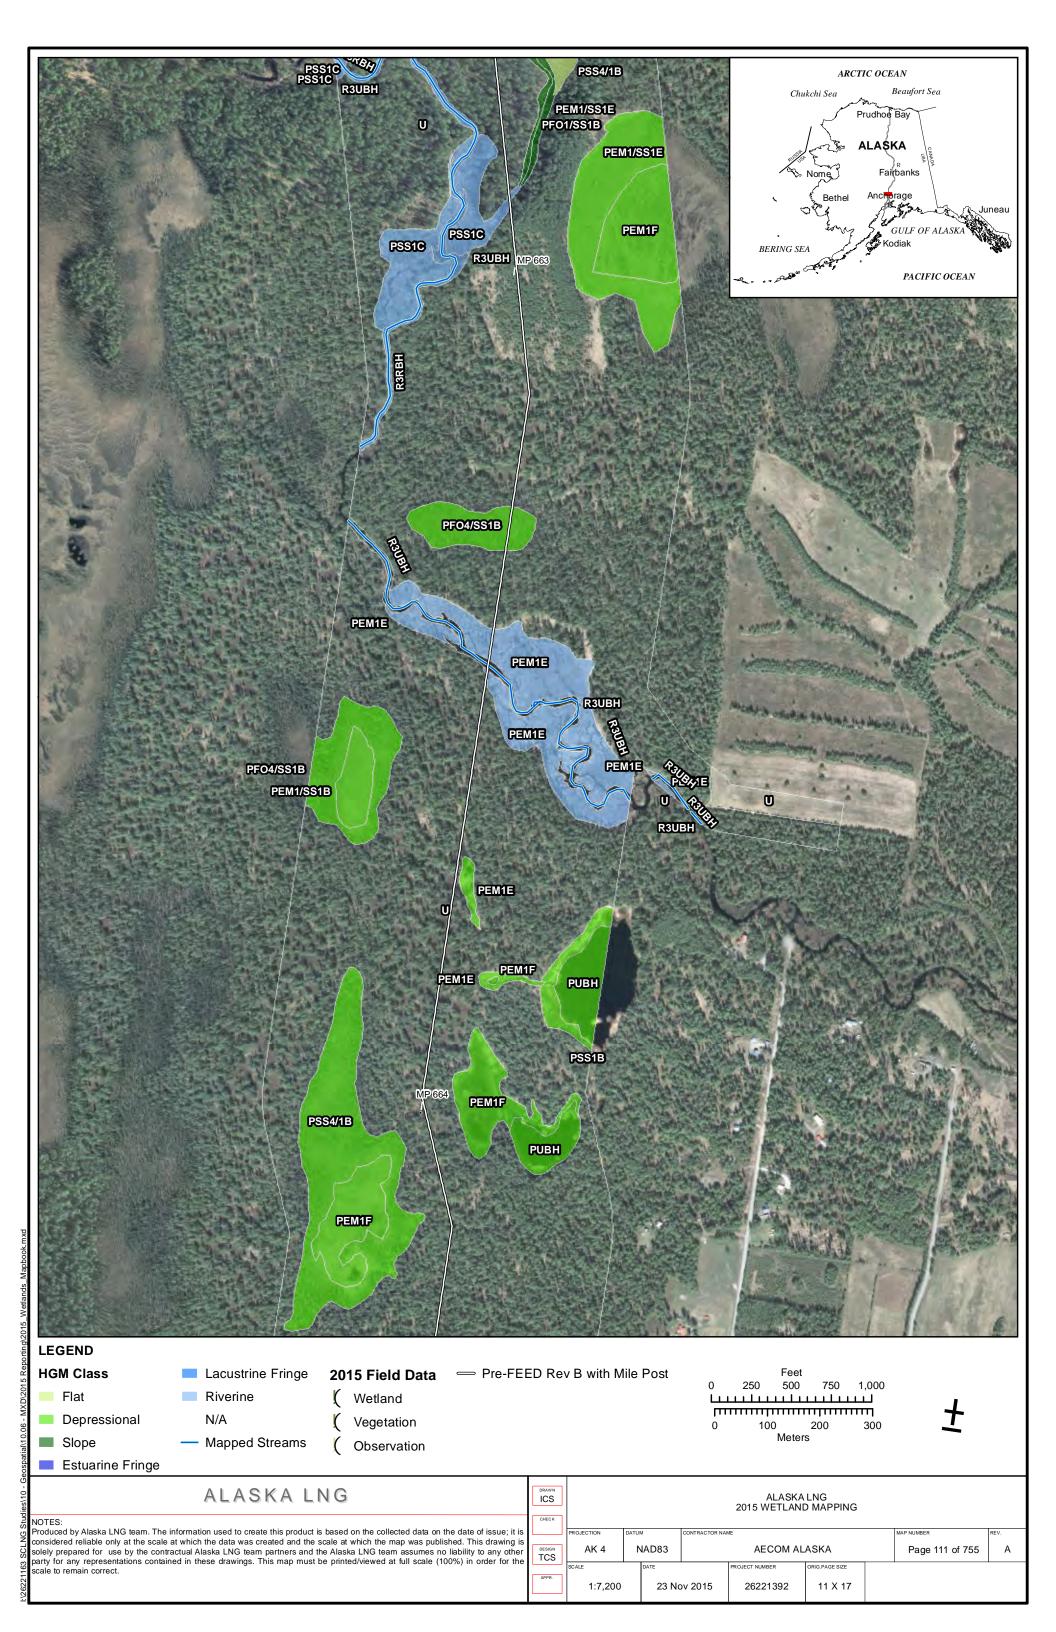

| Public                |                            |

Part 12 of 19 of Appendix G of Resource Report No. 2



Figure D-10. W84AY009 - PEM1/4B - Stunted Spruce Woodland Swale



Photo by Abigayle Fisher

Figure D-11. W84AY009 - Soil Pit with Reduced Matrix and Low Chroma Colors



Photo by Abigayle Fisher

REVISION: 0



Figure D-12. W84AY009\_OP - Upland interfluve - White Spruce Woodland



Photo by Abigayle Fisher

Figure D-13. W84AY009\_OP - Moderately Well Drained Alluvium on a Subtle Interfluve



Photo by Abigayle Fisher



## APPENDIX E - 2015 WETLAND DELINEATIONS MAPS