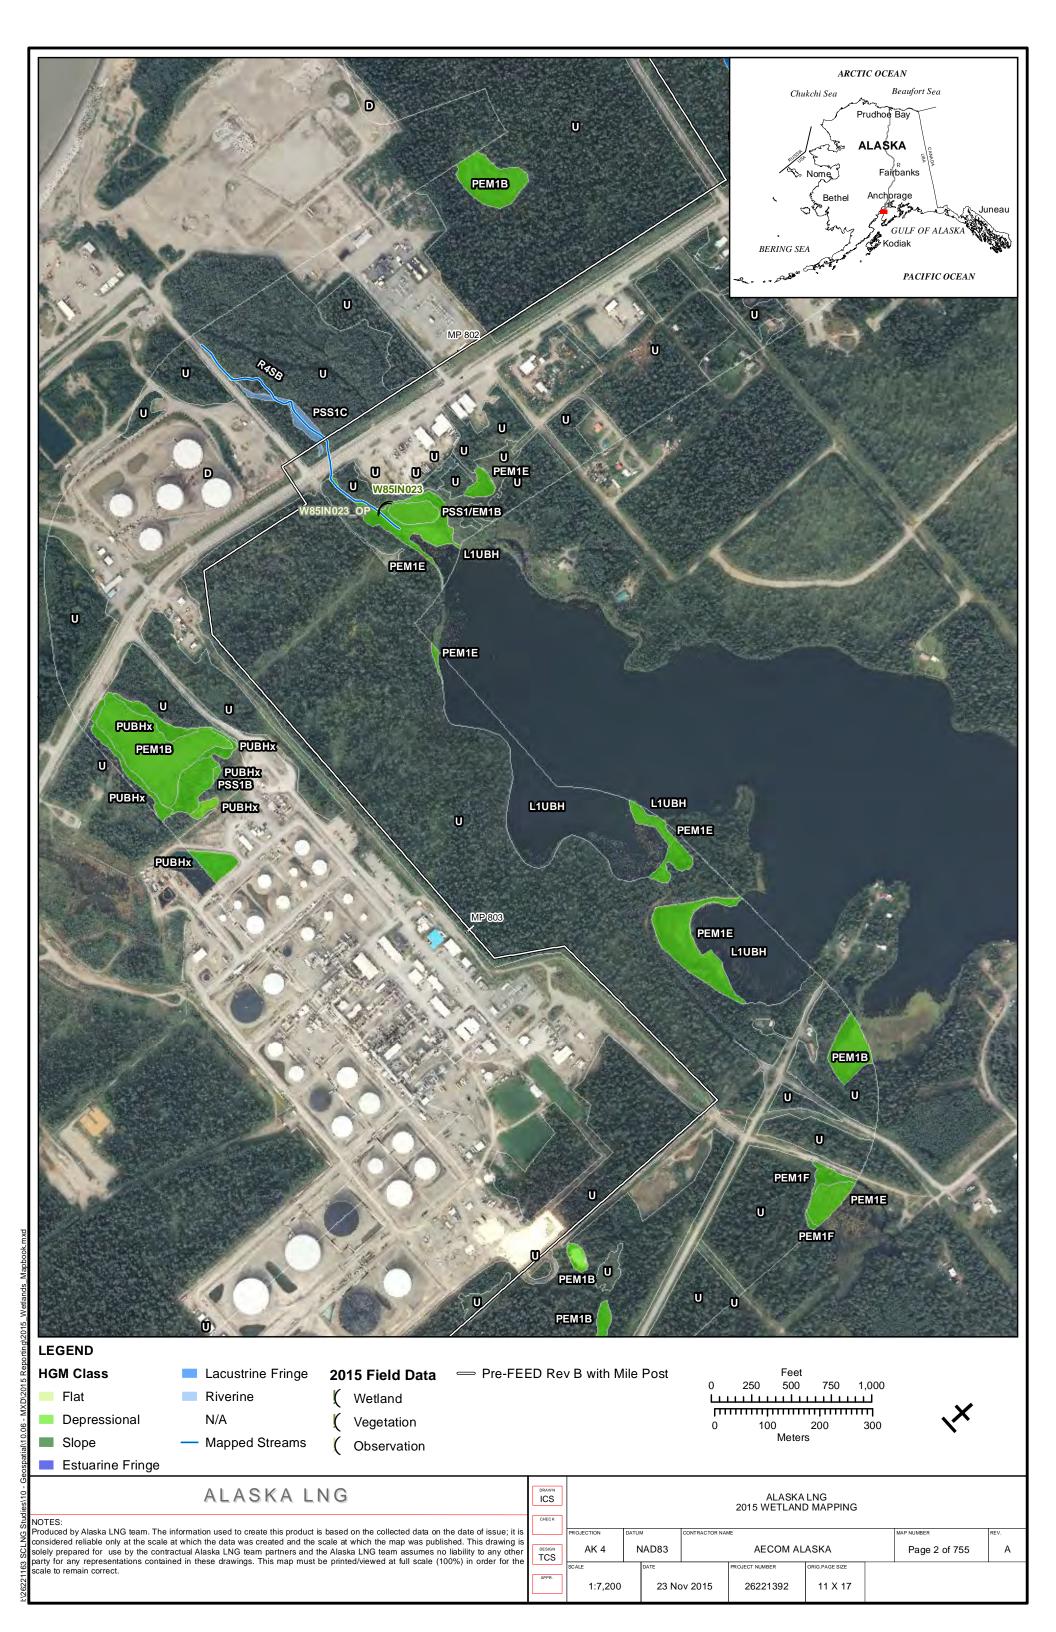

000006-000                 |
|                       | Appendix G            | April 14, 2017             |
|                       | PART 12 OF 19         | REVISION: 0                |
|                       | Public                |                            |

Part 12 of 19 of Appendix G of Resource Report No. 2



Figure D-10. W84AY009 - PEM1/4B - Stunted Spruce Woodland Swale



Photo by Abigayle Fisher

Figure D-11. W84AY009 - Soil Pit with Reduced Matrix and Low Chroma Colors



Photo by Abigayle Fisher

REVISION: 0



Figure D-12. W84AY009\_OP - Upland interfluve - White Spruce Woodland



Photo by Abigayle Fisher

Figure D-13. W84AY009\_OP - Moderately Well Drained Alluvium on a Subtle Interfluve



Photo by Abigayle Fisher



## APPENDIX E - 2015 WETLAND DELINEATIONS MAPS