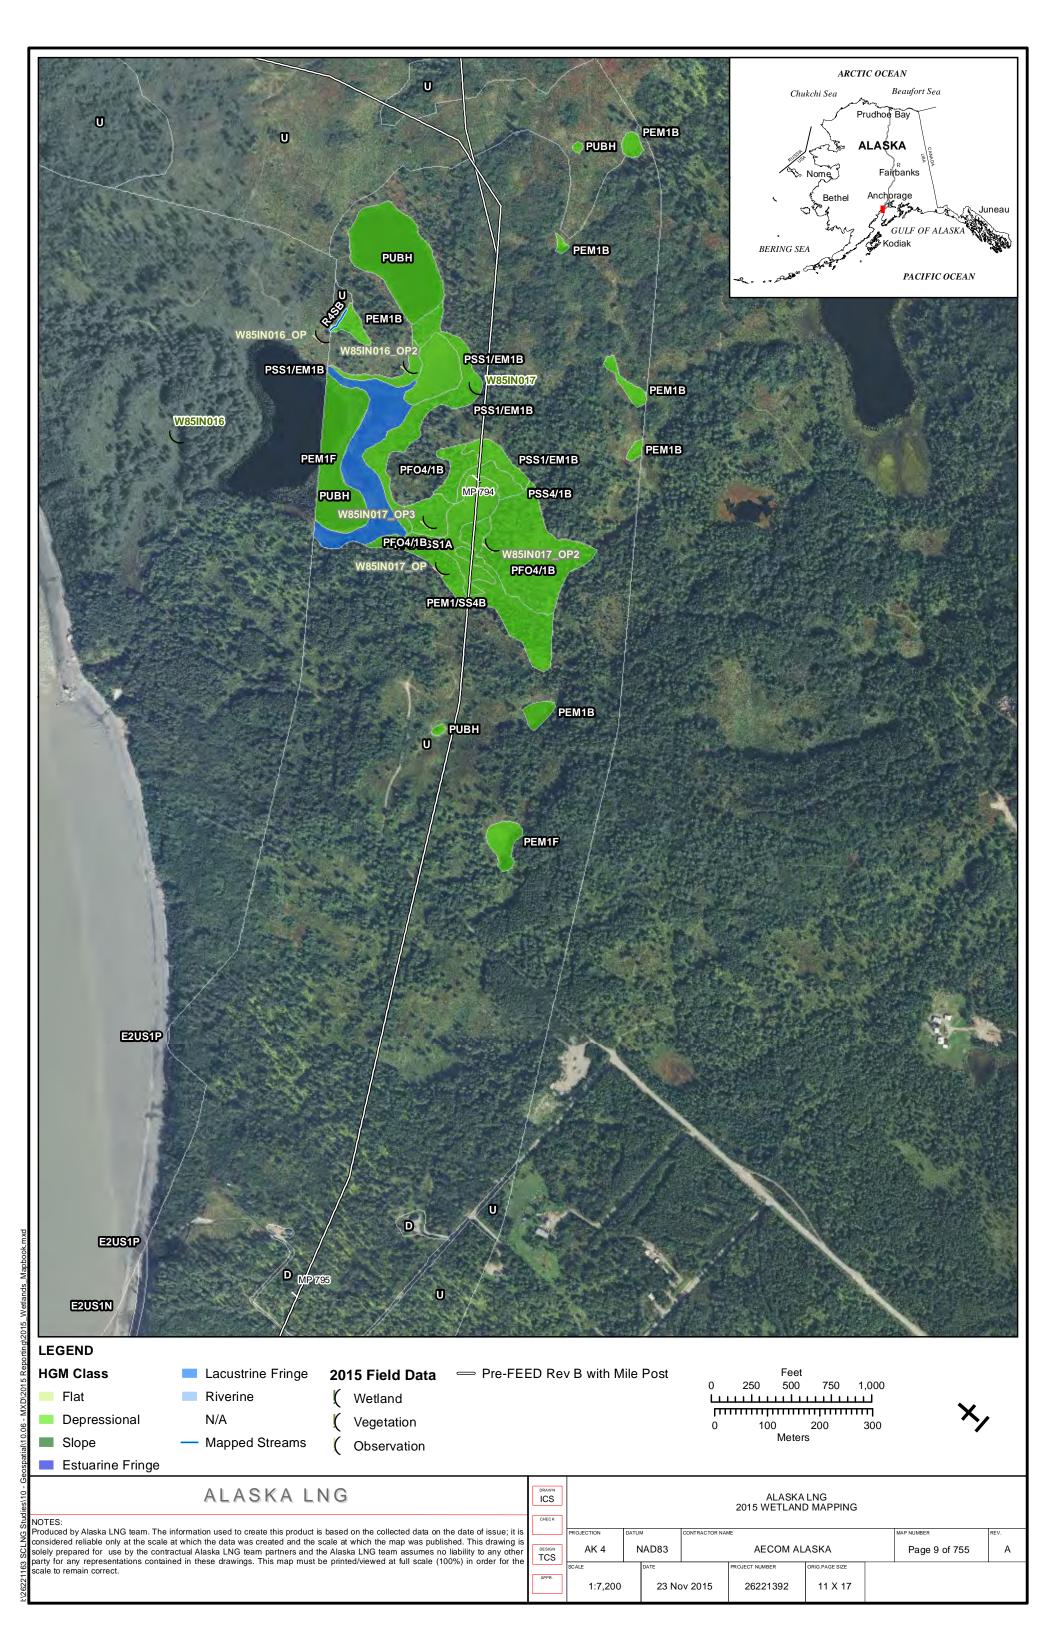

|
|                       | Appendix G            | April 14, 2017             |
|                       | PART 12 OF 19         | REVISION: 0                |
|                       | Public                |                            |

Part 12 of 19 of Appendix G of Resource Report No. 2



Figure D-10. W84AY009 - PEM1/4B - Stunted Spruce Woodland Swale



Photo by Abigayle Fisher

Figure D-11. W84AY009 - Soil Pit with Reduced Matrix and Low Chroma Colors



Photo by Abigayle Fisher

REVISION: 0



Figure D-12. W84AY009\_OP - Upland interfluve - White Spruce Woodland



Photo by Abigayle Fisher

Figure D-13. W84AY009\_OP - Moderately Well Drained Alluvium on a Subtle Interfluve



Photo by Abigayle Fisher



## APPENDIX E - 2015 WETLAND DELINEATIONS MAPS