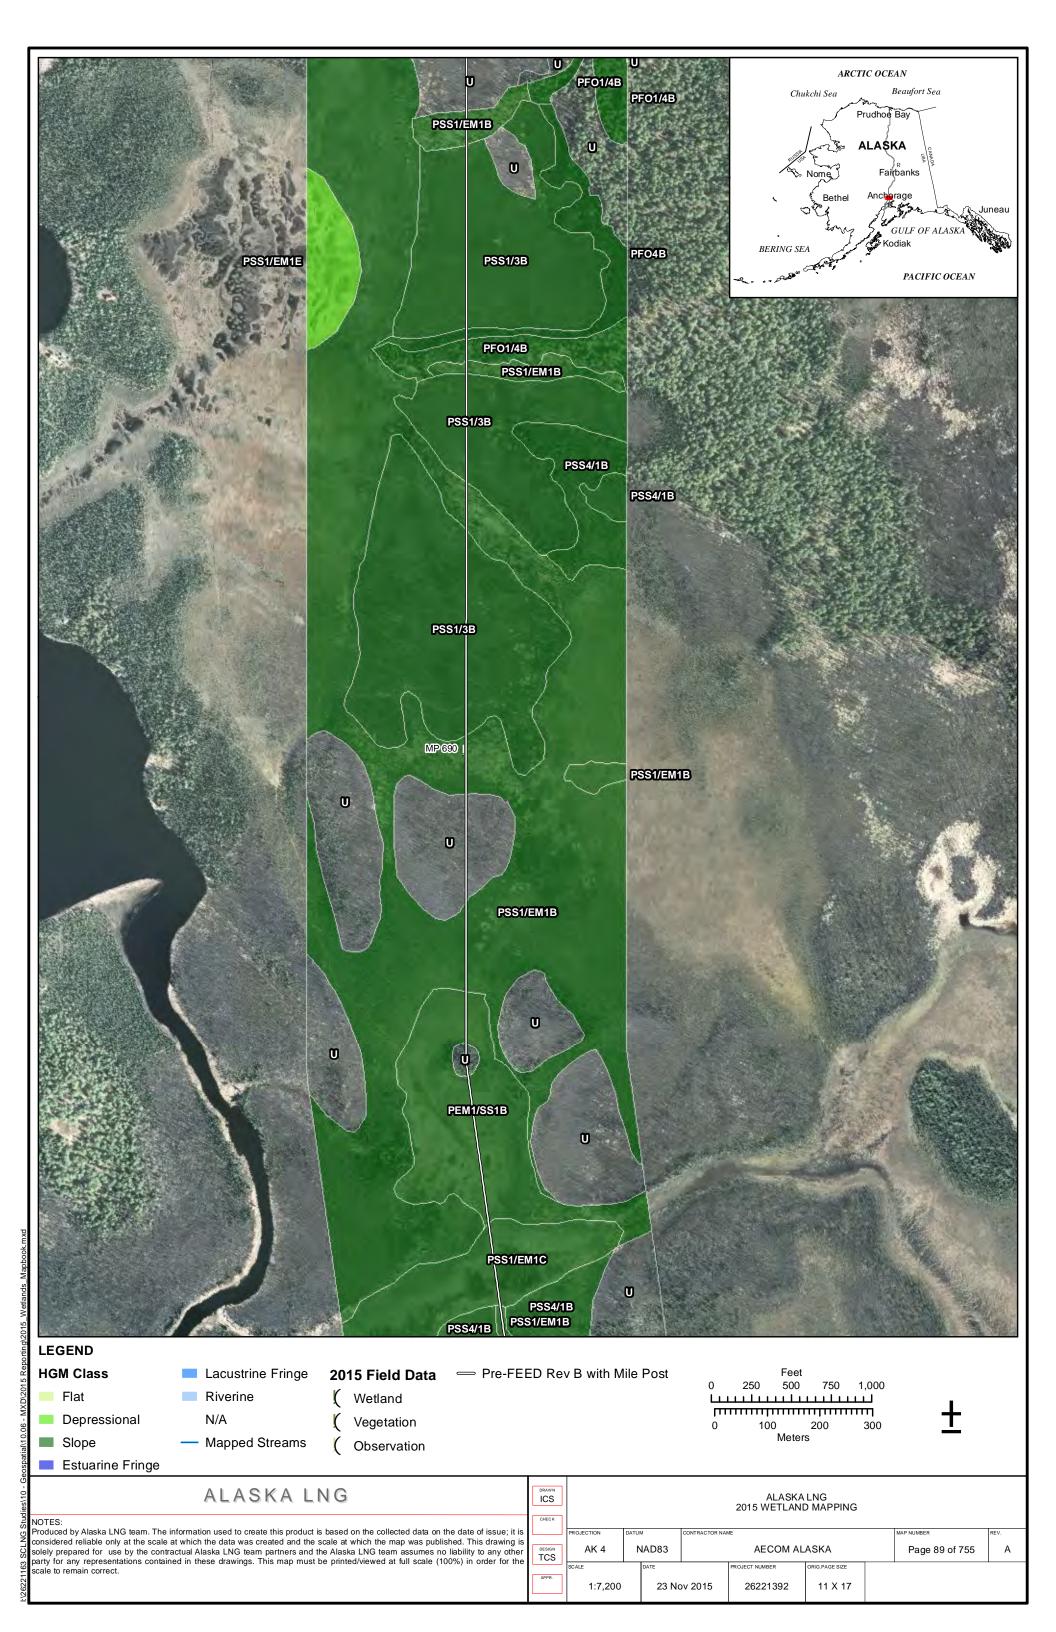

EVISION: 0                |
|                       | Public                |                            |

Part 12 of 19 of Appendix G of Resource Report No. 2



Figure D-10. W84AY009 - PEM1/4B - Stunted Spruce Woodland Swale



Photo by Abigayle Fisher

Figure D-11. W84AY009 - Soil Pit with Reduced Matrix and Low Chroma Colors



Photo by Abigayle Fisher

REVISION: 0



Figure D-12. W84AY009\_OP - Upland interfluve - White Spruce Woodland



Photo by Abigayle Fisher

Figure D-13. W84AY009\_OP - Moderately Well Drained Alluvium on a Subtle Interfluve



Photo by Abigayle Fisher



## APPENDIX E - 2015 WETLAND DELINEATIONS MAPS