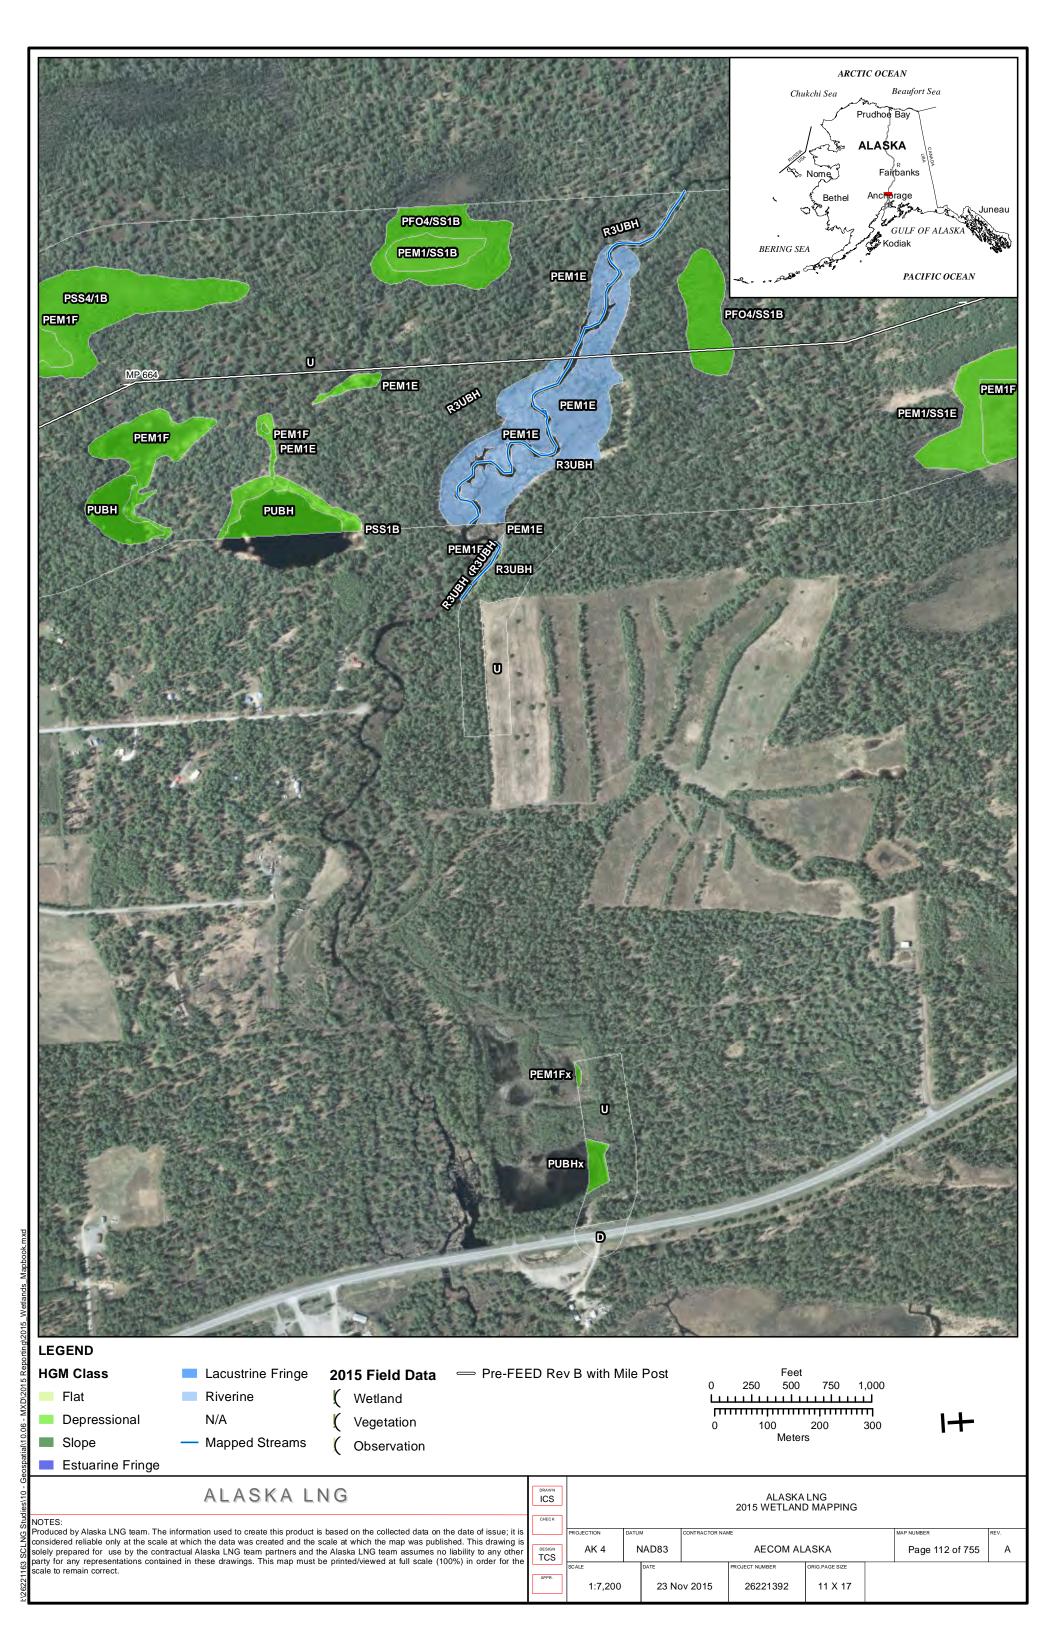

| Public                |                            |

Part 12 of 19 of Appendix G of Resource Report No. 2



Figure D-10. W84AY009 - PEM1/4B - Stunted Spruce Woodland Swale



Photo by Abigayle Fisher

Figure D-11. W84AY009 - Soil Pit with Reduced Matrix and Low Chroma Colors



Photo by Abigayle Fisher

REVISION: 0



Figure D-12. W84AY009\_OP - Upland interfluve - White Spruce Woodland



Photo by Abigayle Fisher

Figure D-13. W84AY009\_OP - Moderately Well Drained Alluvium on a Subtle Interfluve



Photo by Abigayle Fisher



## APPENDIX E - 2015 WETLAND DELINEATIONS MAPS