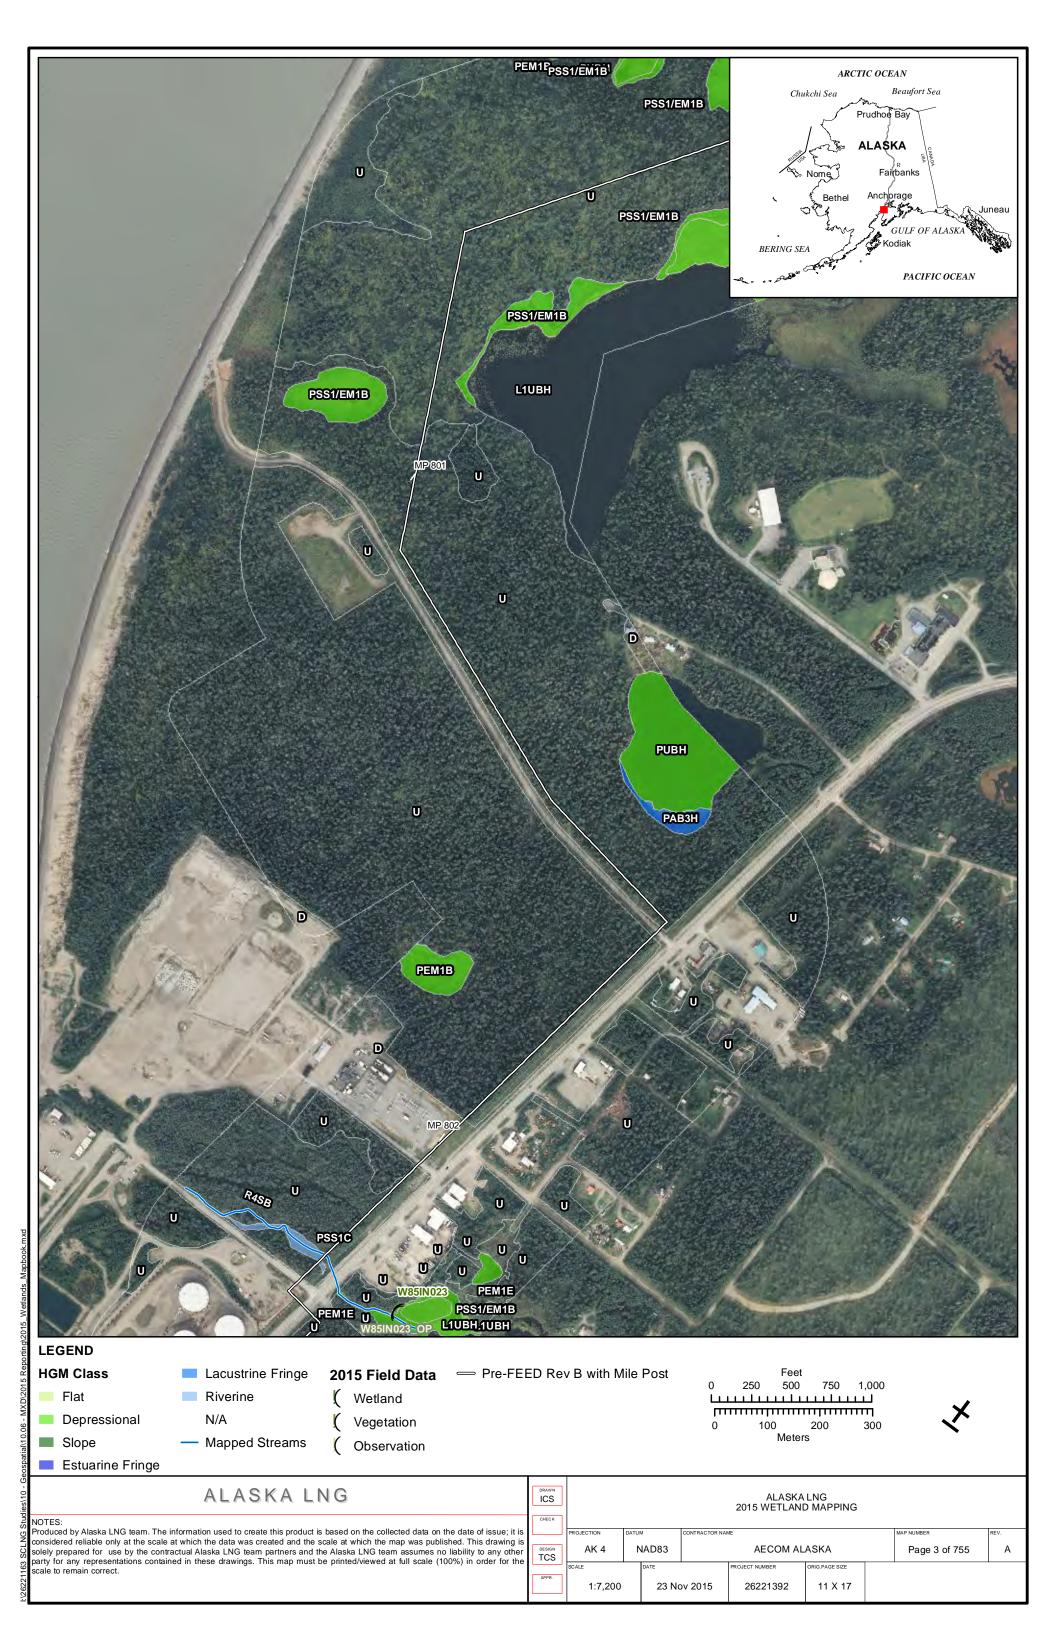

00006-000                 |
|                       | Appendix G            | April 14, 2017             |
|                       | PART 12 OF 19         | REVISION: 0                |
|                       | Public                |                            |

Part 12 of 19 of Appendix G of Resource Report No. 2



Figure D-10. W84AY009 - PEM1/4B - Stunted Spruce Woodland Swale



Photo by Abigayle Fisher

Figure D-11. W84AY009 - Soil Pit with Reduced Matrix and Low Chroma Colors



Photo by Abigayle Fisher

REVISION: 0



Figure D-12. W84AY009\_OP - Upland interfluve - White Spruce Woodland



Photo by Abigayle Fisher

Figure D-13. W84AY009\_OP - Moderately Well Drained Alluvium on a Subtle Interfluve



Photo by Abigayle Fisher



## APPENDIX E - 2015 WETLAND DELINEATIONS MAPS