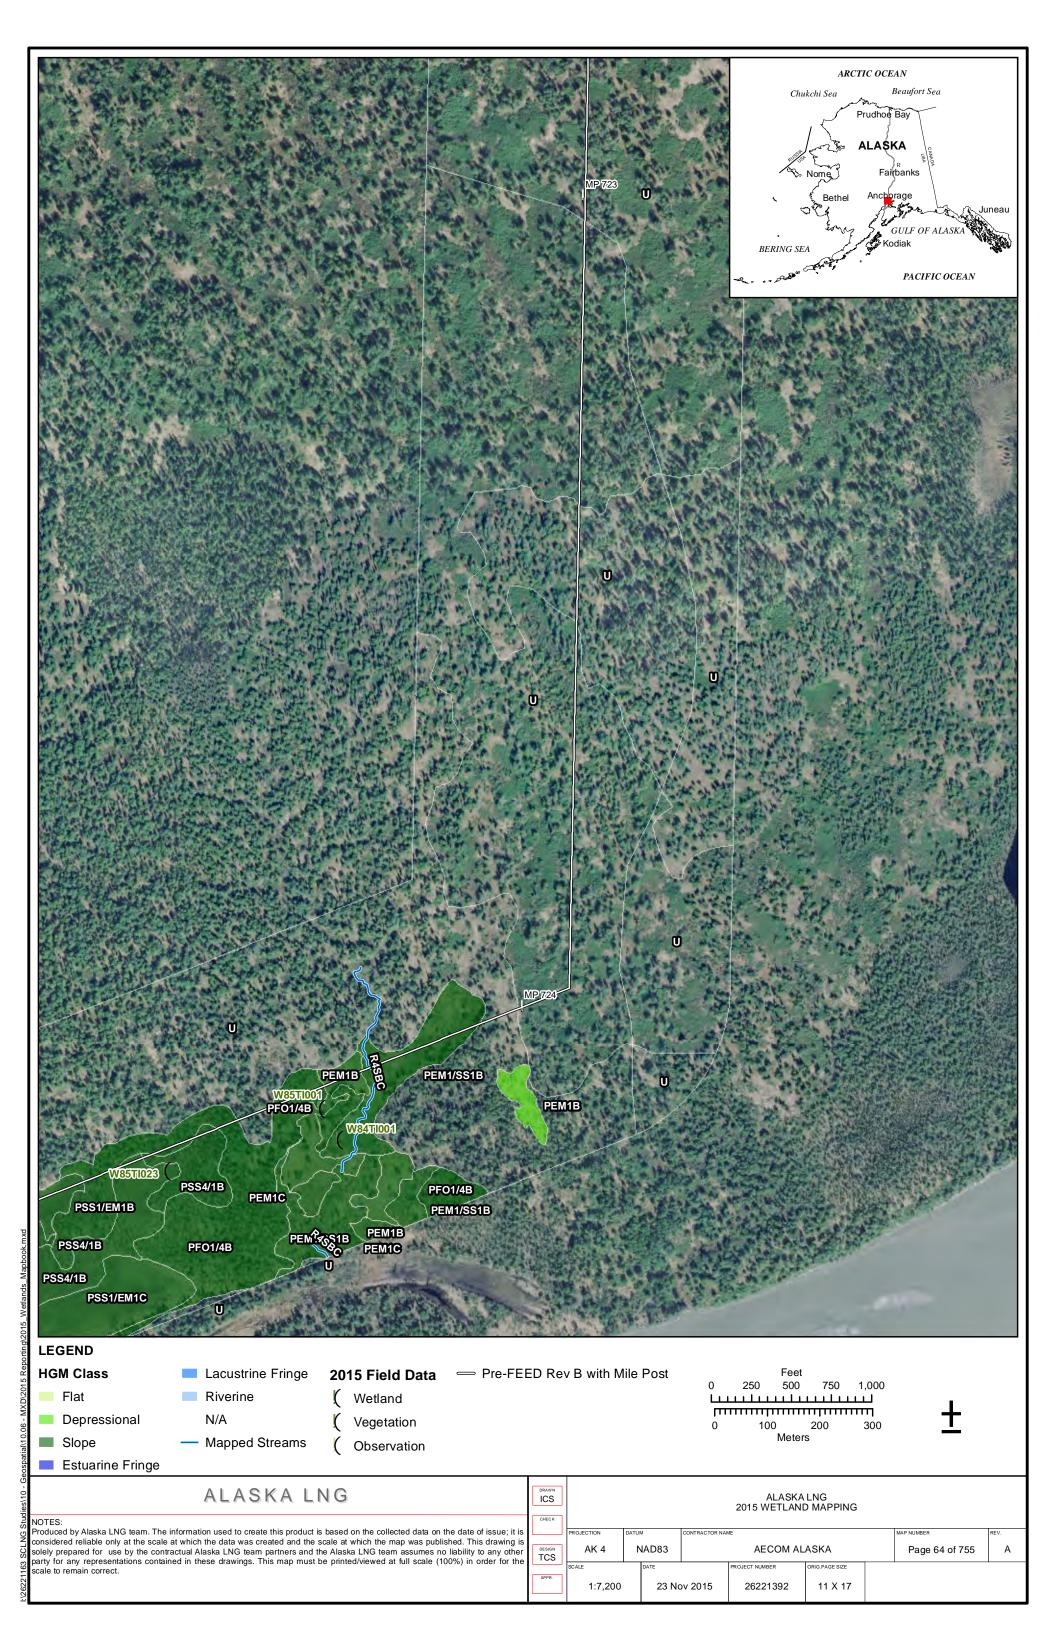

| PART 12 OF 19         | REVISION: 0                |
|                       | Public                |                            |

Part 12 of 19 of Appendix G of Resource Report No. 2



Figure D-10. W84AY009 - PEM1/4B - Stunted Spruce Woodland Swale



Photo by Abigayle Fisher

Figure D-11. W84AY009 - Soil Pit with Reduced Matrix and Low Chroma Colors



Photo by Abigayle Fisher

REVISION: 0



Figure D-12. W84AY009\_OP - Upland interfluve - White Spruce Woodland



Photo by Abigayle Fisher

Figure D-13. W84AY009\_OP - Moderately Well Drained Alluvium on a Subtle Interfluve



Photo by Abigayle Fisher



## APPENDIX E - 2015 WETLAND DELINEATIONS MAPS