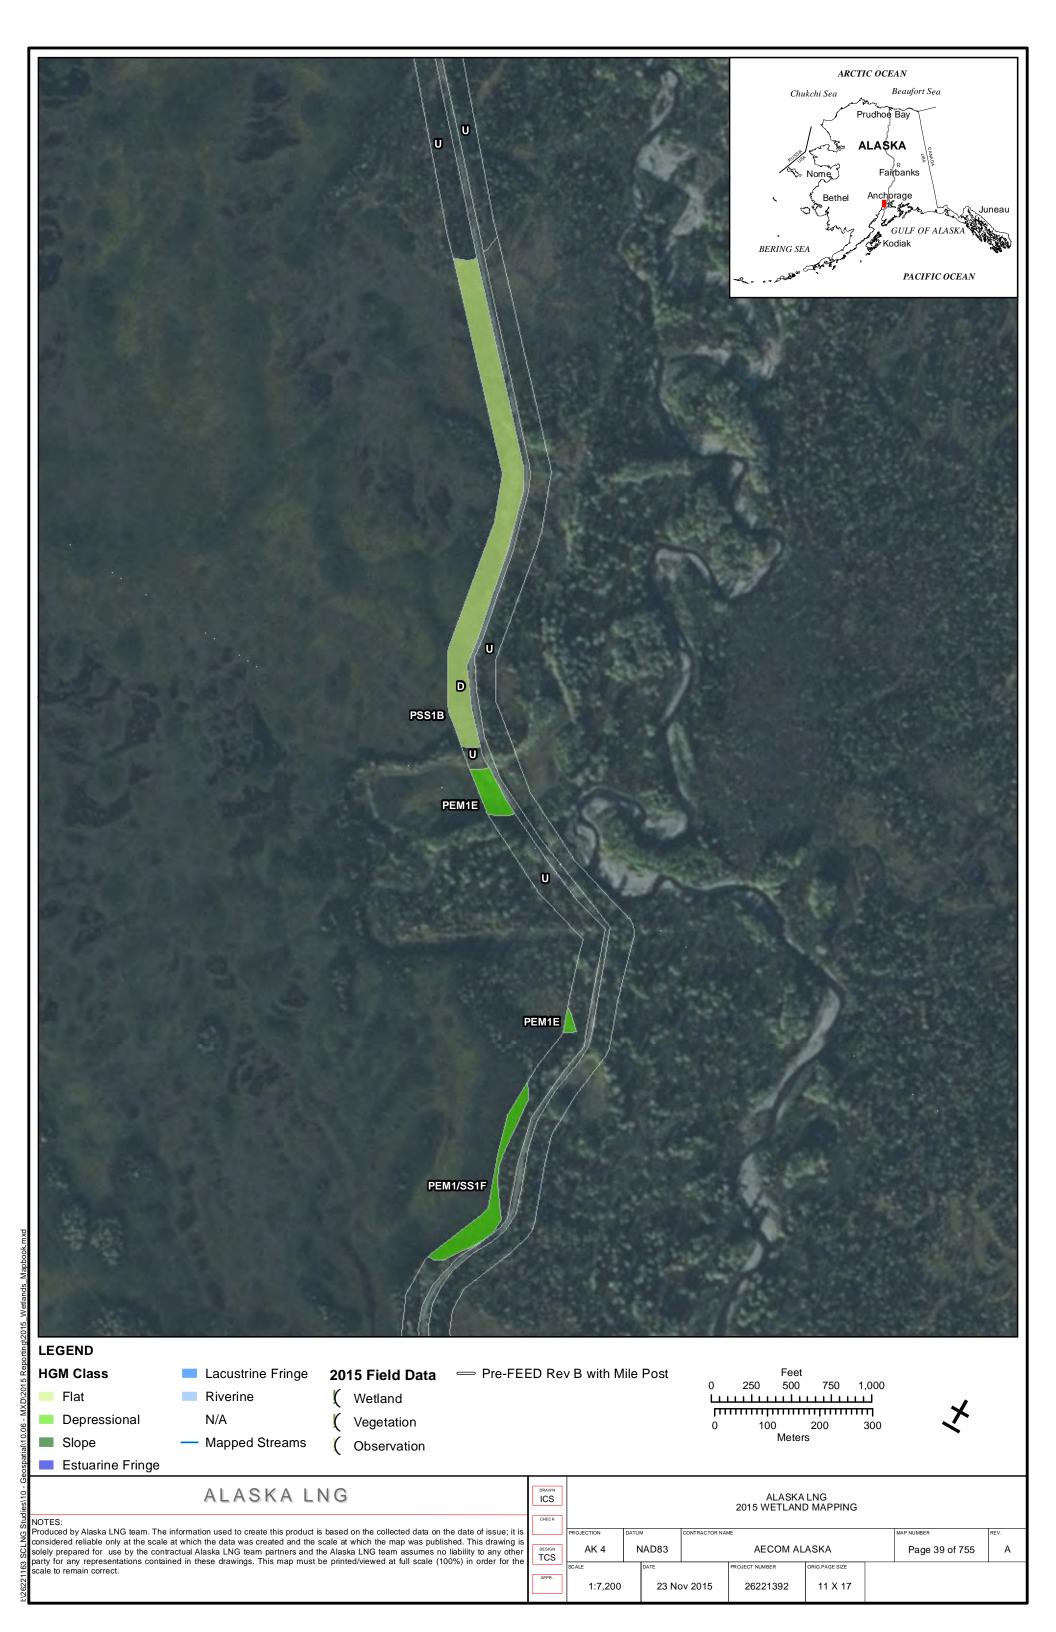

G            | April 14, 2017             |
|                       | PART 12 OF 19         | REVISION: 0                |
|                       | Public                |                            |

Part 12 of 19 of Appendix G of Resource Report No. 2



Figure D-10. W84AY009 - PEM1/4B - Stunted Spruce Woodland Swale



Photo by Abigayle Fisher

Figure D-11. W84AY009 - Soil Pit with Reduced Matrix and Low Chroma Colors



Photo by Abigayle Fisher

REVISION: 0



Figure D-12. W84AY009\_OP - Upland interfluve - White Spruce Woodland



Photo by Abigayle Fisher

Figure D-13. W84AY009\_OP - Moderately Well Drained Alluvium on a Subtle Interfluve



Photo by Abigayle Fisher



## APPENDIX E - 2015 WETLAND DELINEATIONS MAPS