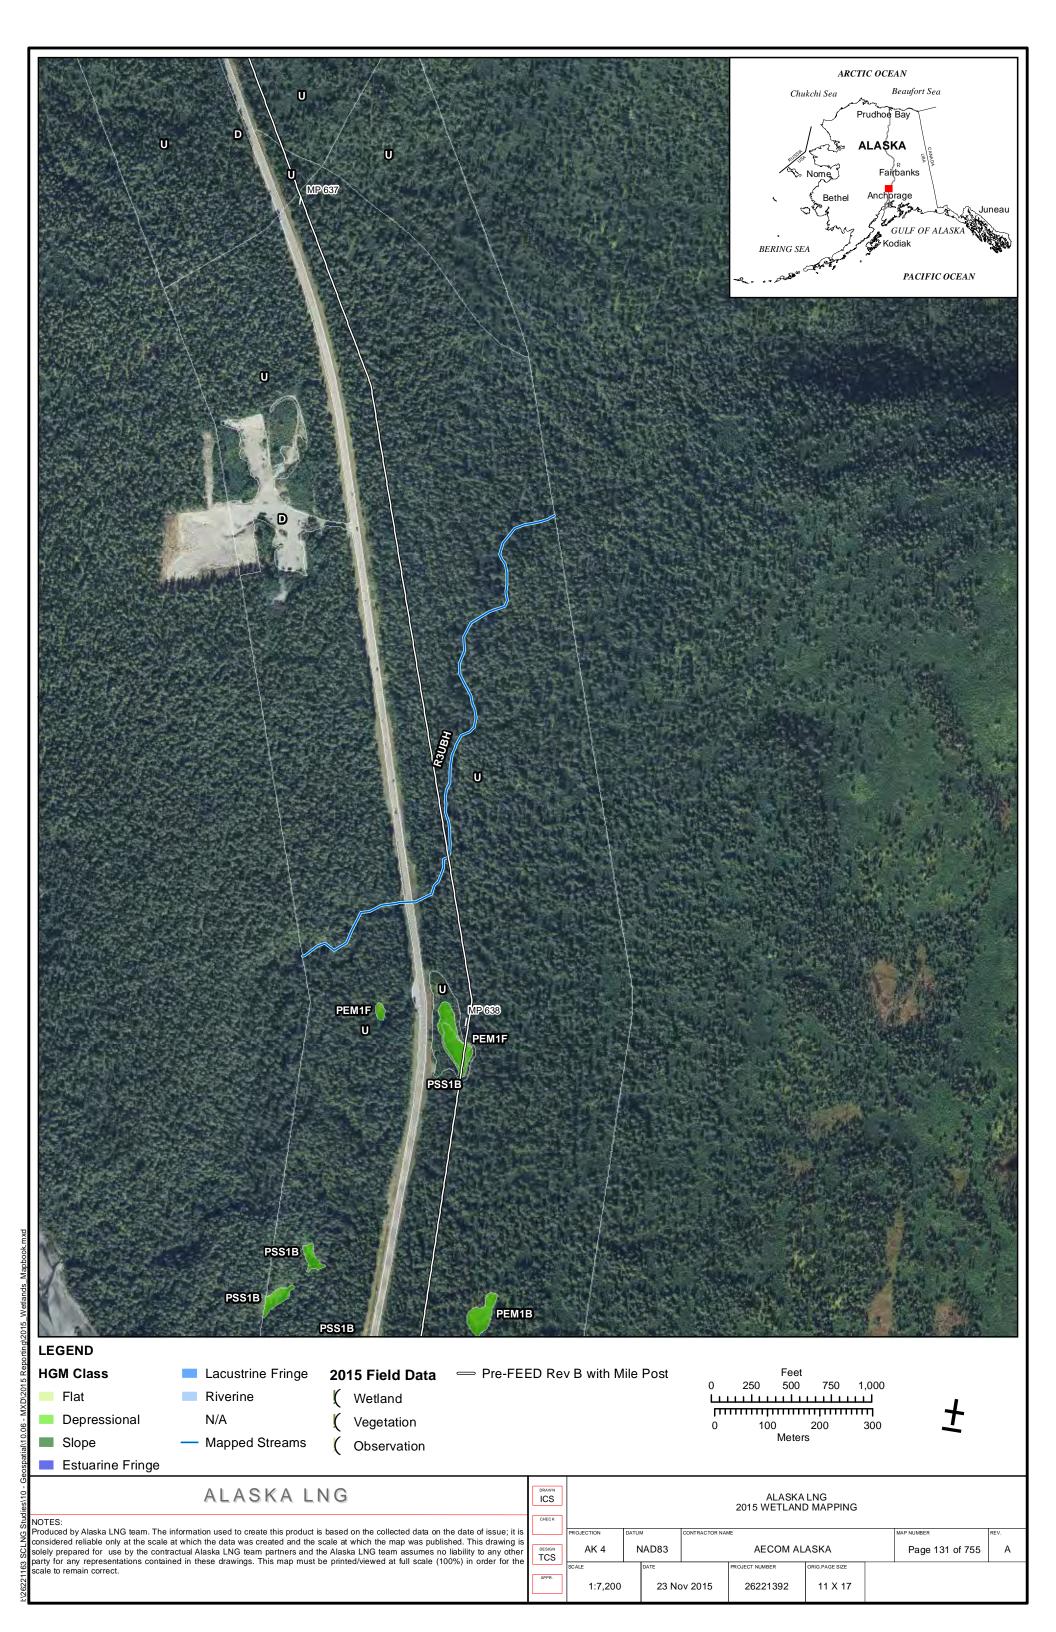

|

Part 12 of 19 of Appendix G of Resource Report No. 2



Figure D-10. W84AY009 - PEM1/4B - Stunted Spruce Woodland Swale



Photo by Abigayle Fisher

Figure D-11. W84AY009 - Soil Pit with Reduced Matrix and Low Chroma Colors



Photo by Abigayle Fisher

REVISION: 0



Figure D-12. W84AY009\_OP - Upland interfluve - White Spruce Woodland



Photo by Abigayle Fisher

Figure D-13. W84AY009\_OP - Moderately Well Drained Alluvium on a Subtle Interfluve



Photo by Abigayle Fisher



## APPENDIX E - 2015 WETLAND DELINEATIONS MAPS