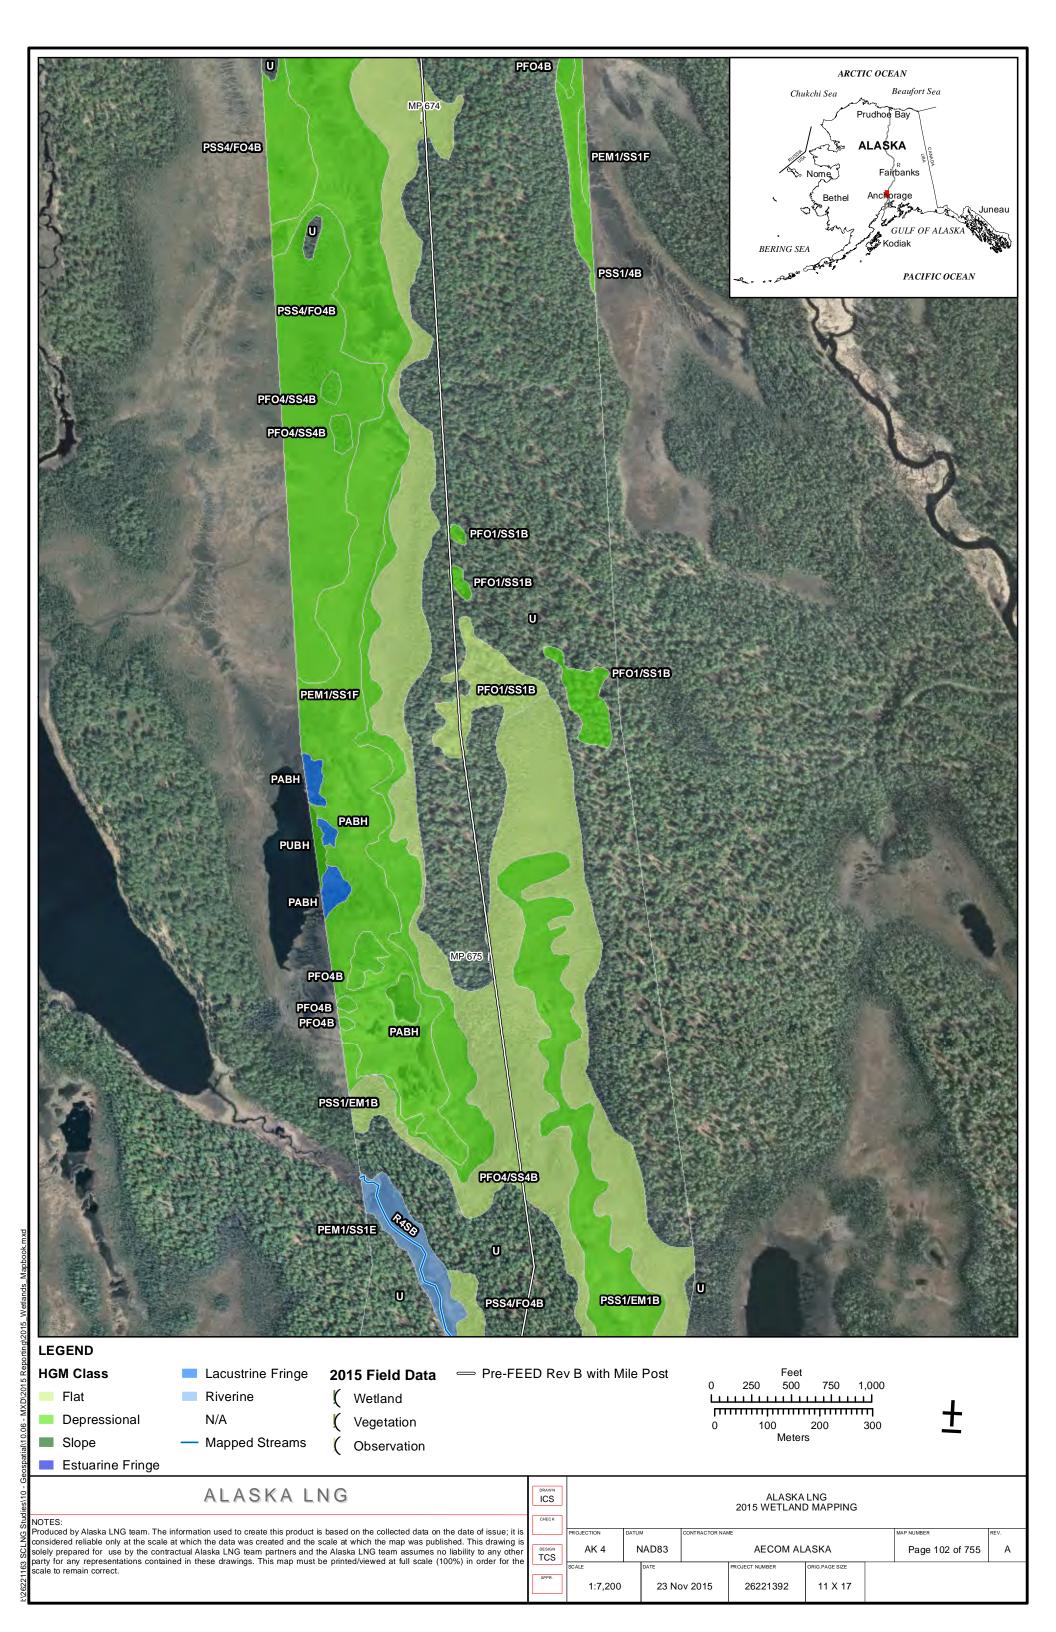

|
|                       | Public                |                            |

Part 12 of 19 of Appendix G of Resource Report No. 2



Figure D-10. W84AY009 - PEM1/4B - Stunted Spruce Woodland Swale



Photo by Abigayle Fisher

Figure D-11. W84AY009 - Soil Pit with Reduced Matrix and Low Chroma Colors



Photo by Abigayle Fisher

REVISION: 0



Figure D-12. W84AY009\_OP - Upland interfluve - White Spruce Woodland



Photo by Abigayle Fisher

Figure D-13. W84AY009\_OP - Moderately Well Drained Alluvium on a Subtle Interfluve



Photo by Abigayle Fisher



## APPENDIX E - 2015 WETLAND DELINEATIONS MAPS