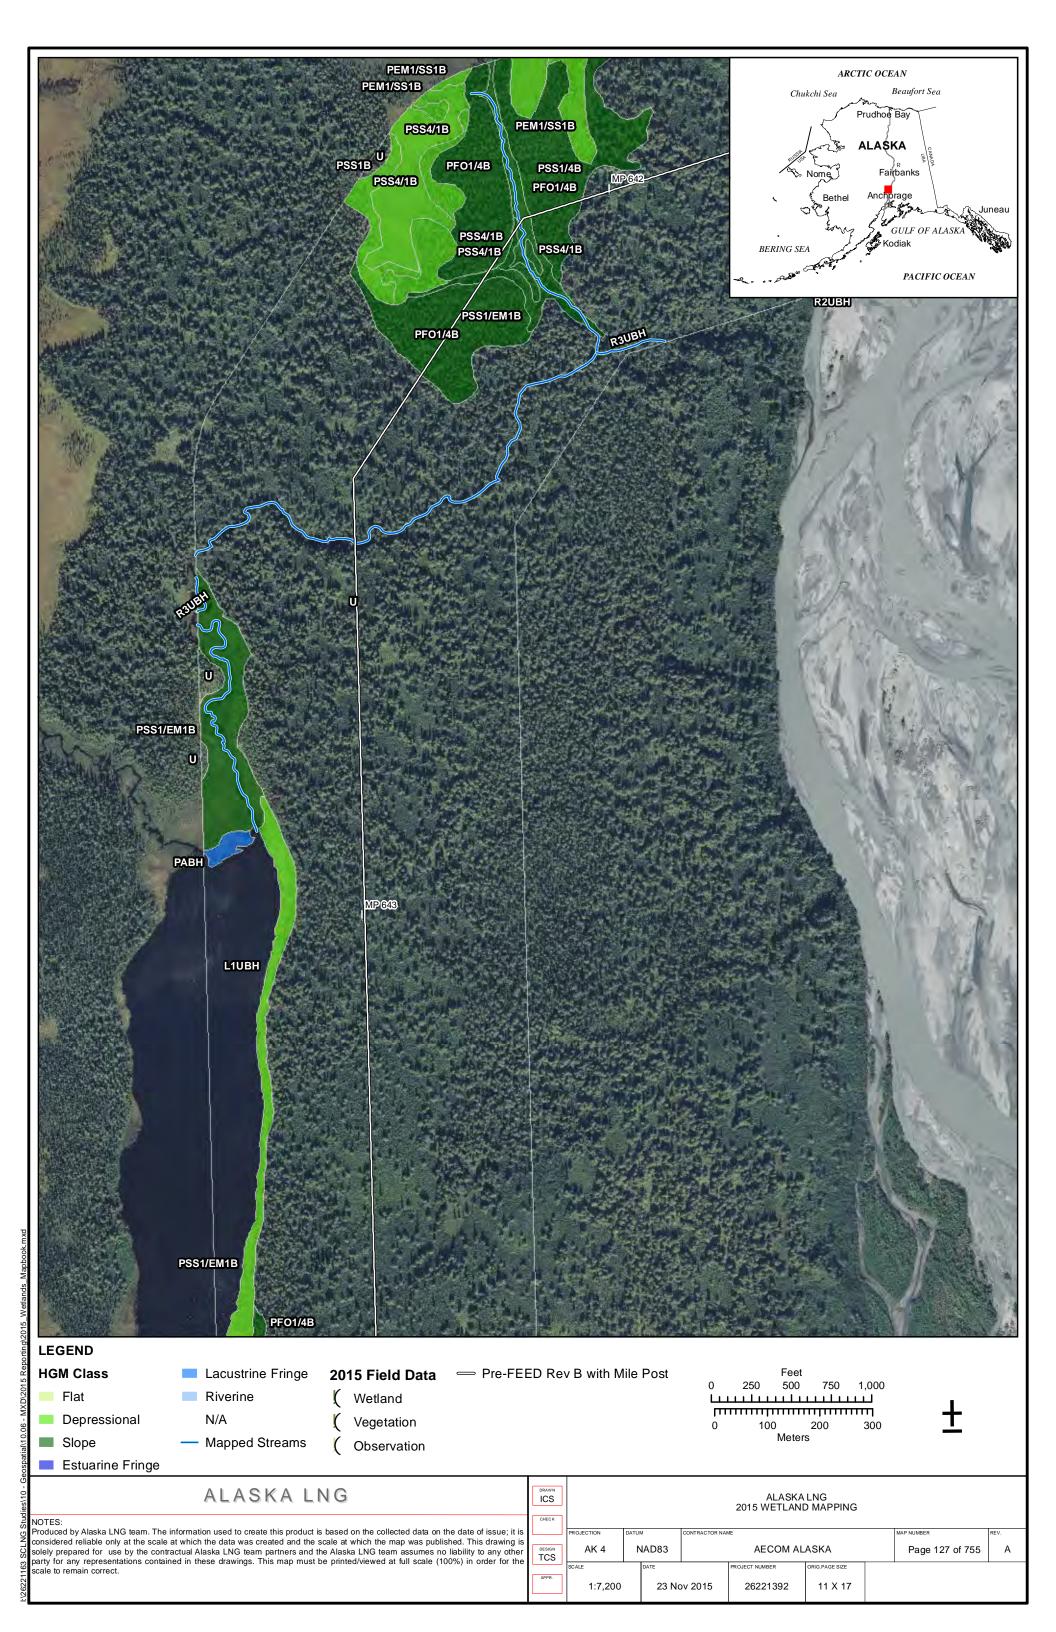

|                            |

Part 12 of 19 of Appendix G of Resource Report No. 2



Figure D-10. W84AY009 - PEM1/4B - Stunted Spruce Woodland Swale



Photo by Abigayle Fisher

Figure D-11. W84AY009 - Soil Pit with Reduced Matrix and Low Chroma Colors



Photo by Abigayle Fisher

REVISION: 0



Figure D-12. W84AY009\_OP - Upland interfluve - White Spruce Woodland



Photo by Abigayle Fisher

Figure D-13. W84AY009\_OP - Moderately Well Drained Alluvium on a Subtle Interfluve



Photo by Abigayle Fisher



## APPENDIX E - 2015 WETLAND DELINEATIONS MAPS