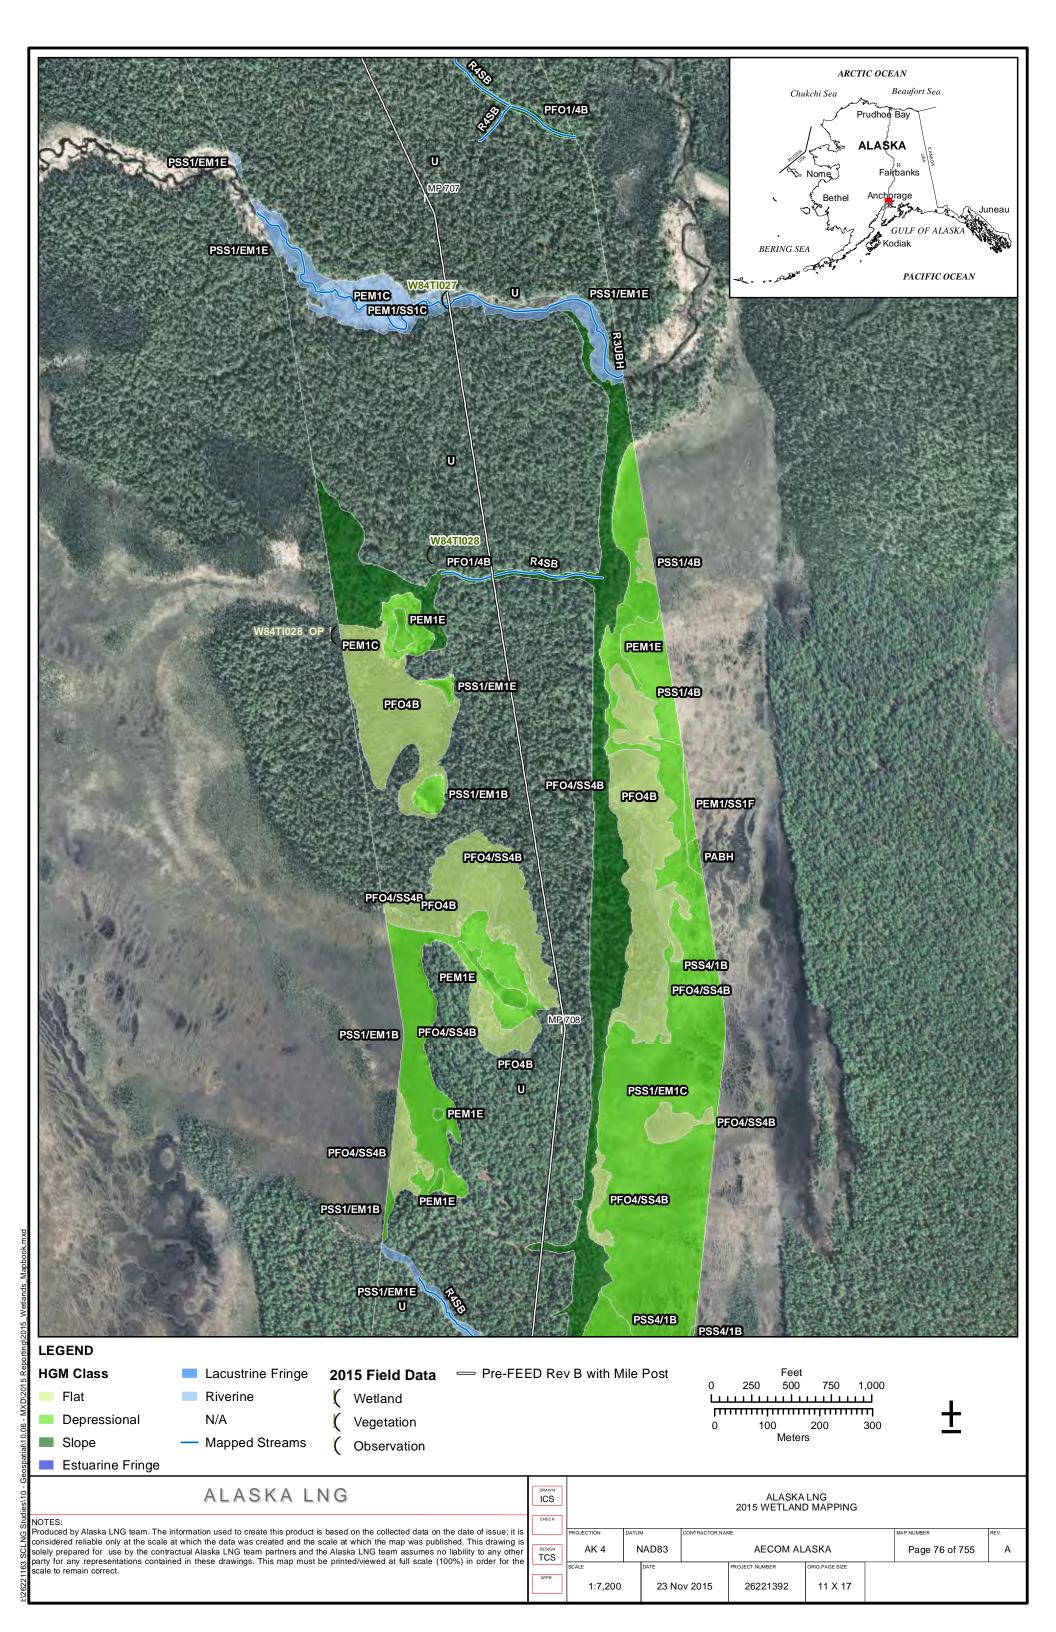

PART 12 OF 19         | REVISION: 0                |
|                       | Public                |                            |

Part 12 of 19 of Appendix G of Resource Report No. 2



Figure D-10. W84AY009 - PEM1/4B - Stunted Spruce Woodland Swale



Photo by Abigayle Fisher

Figure D-11. W84AY009 - Soil Pit with Reduced Matrix and Low Chroma Colors



Photo by Abigayle Fisher

REVISION: 0



Figure D-12. W84AY009\_OP - Upland interfluve - White Spruce Woodland



Photo by Abigayle Fisher

Figure D-13. W84AY009\_OP - Moderately Well Drained Alluvium on a Subtle Interfluve



Photo by Abigayle Fisher



## APPENDIX E - 2015 WETLAND DELINEATIONS MAPS