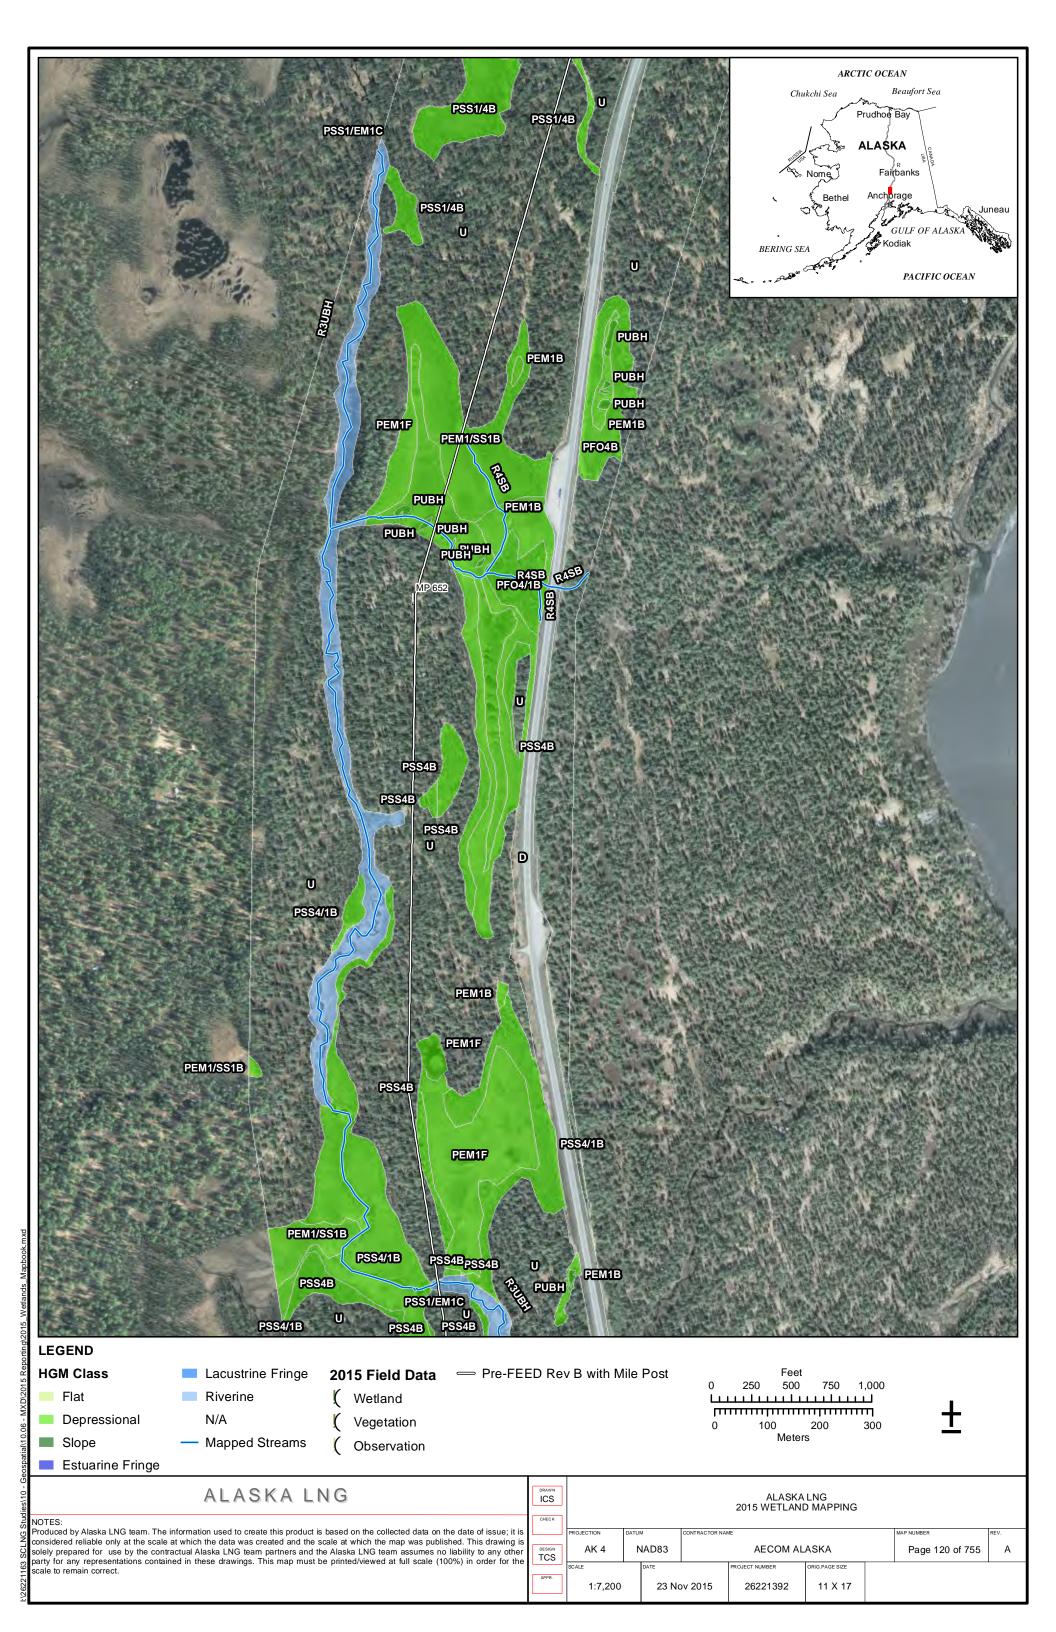

|                            |

Part 12 of 19 of Appendix G of Resource Report No. 2



Figure D-10. W84AY009 - PEM1/4B - Stunted Spruce Woodland Swale



Photo by Abigayle Fisher

Figure D-11. W84AY009 - Soil Pit with Reduced Matrix and Low Chroma Colors



Photo by Abigayle Fisher

REVISION: 0



Figure D-12. W84AY009\_OP - Upland interfluve - White Spruce Woodland



Photo by Abigayle Fisher

Figure D-13. W84AY009\_OP - Moderately Well Drained Alluvium on a Subtle Interfluve



Photo by Abigayle Fisher



## APPENDIX E - 2015 WETLAND DELINEATIONS MAPS