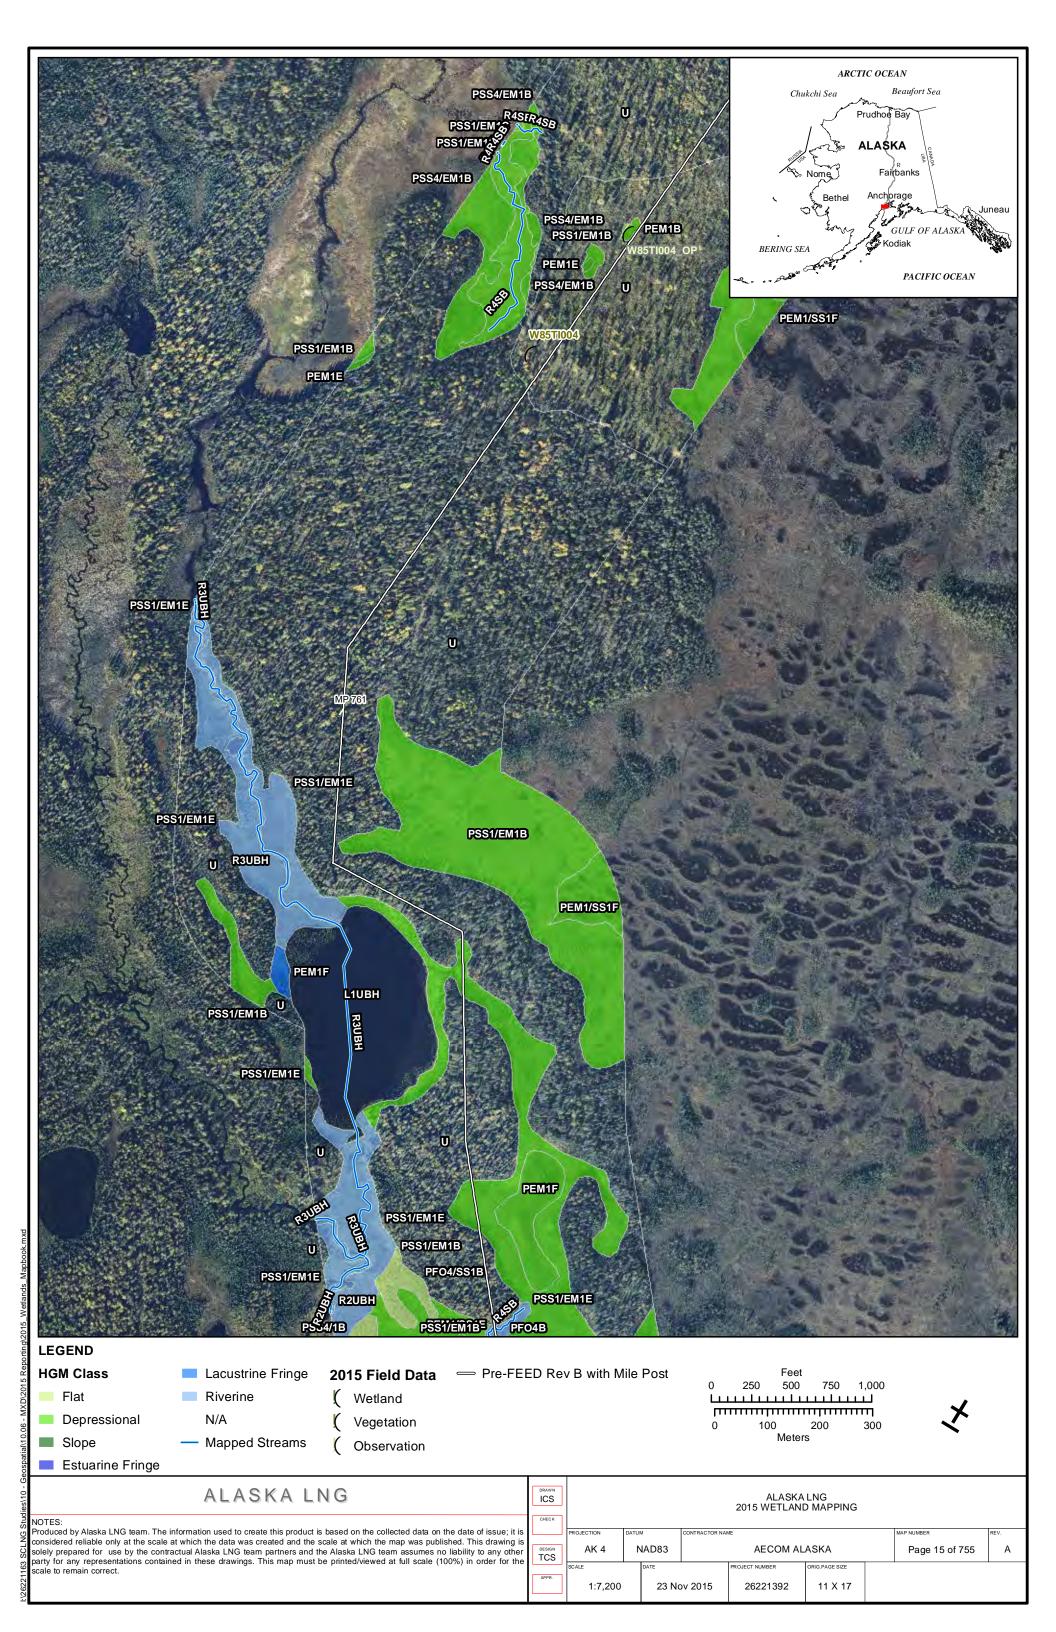

|
|                       | Appendix G            | April 14, 2017             |
|                       | PART 12 OF 19         | REVISION: 0                |
|                       | Public                |                            |

Part 12 of 19 of Appendix G of Resource Report No. 2



Figure D-10. W84AY009 - PEM1/4B - Stunted Spruce Woodland Swale



Photo by Abigayle Fisher

Figure D-11. W84AY009 - Soil Pit with Reduced Matrix and Low Chroma Colors



Photo by Abigayle Fisher

REVISION: 0



Figure D-12. W84AY009\_OP - Upland interfluve - White Spruce Woodland



Photo by Abigayle Fisher

Figure D-13. W84AY009\_OP - Moderately Well Drained Alluvium on a Subtle Interfluve



Photo by Abigayle Fisher



## APPENDIX E - 2015 WETLAND DELINEATIONS MAPS