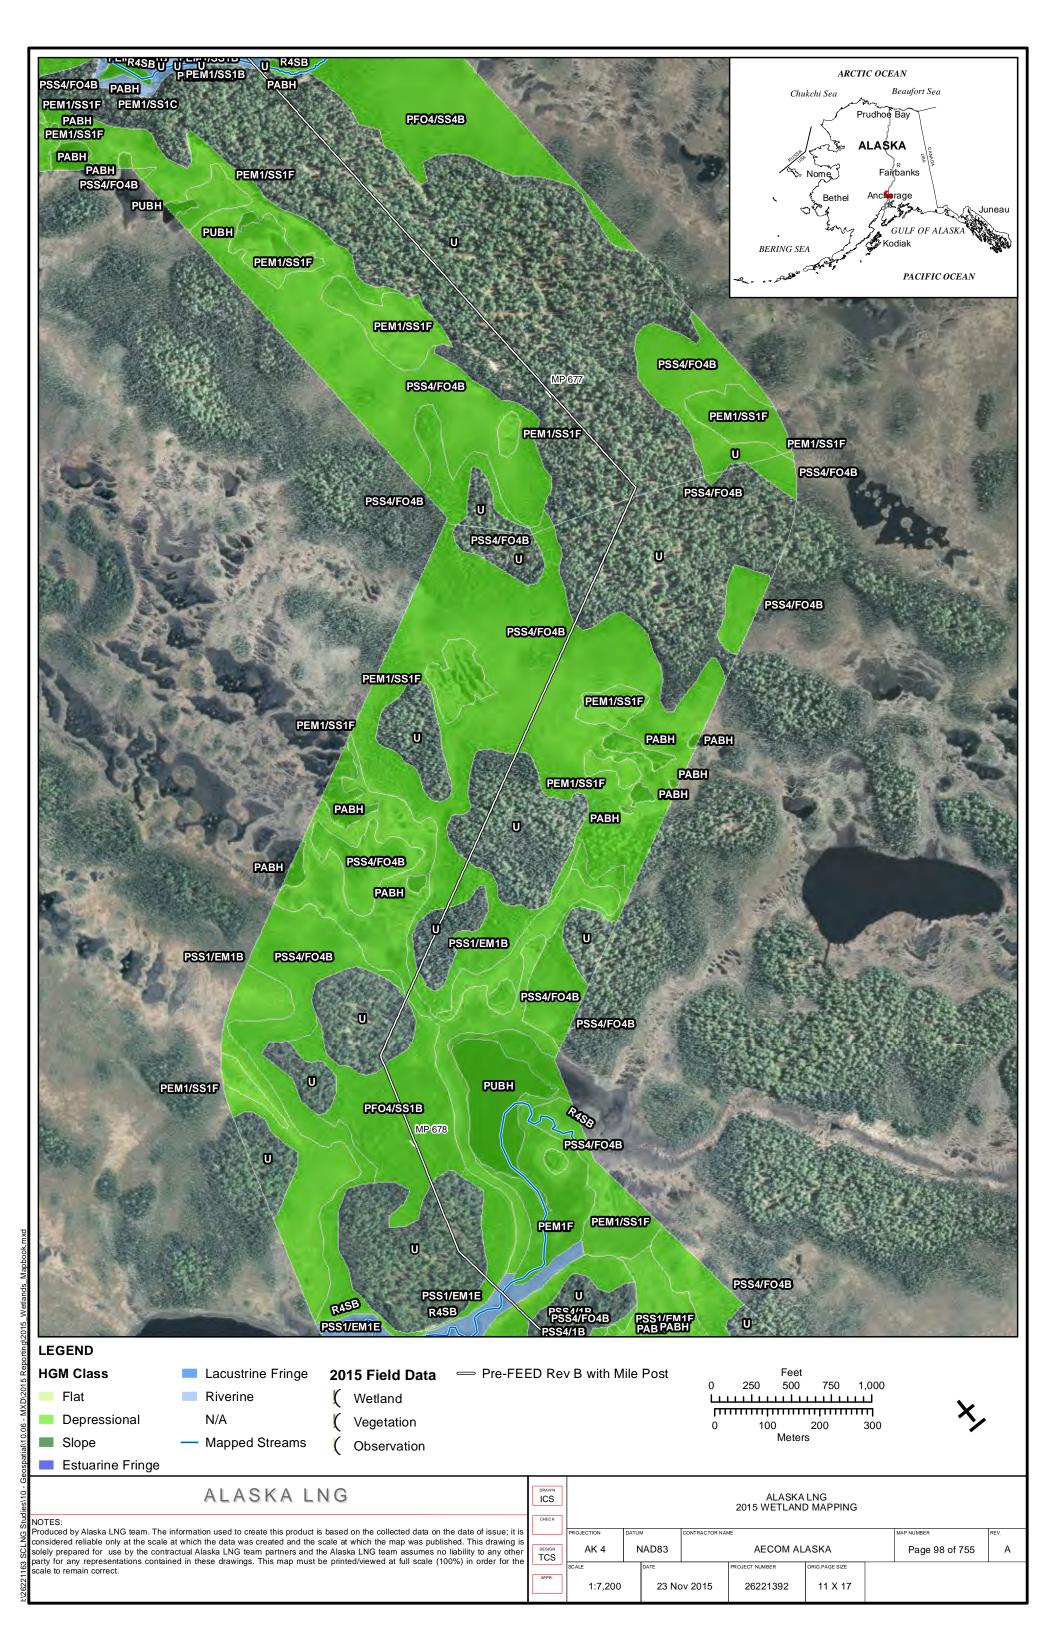

|
|                       | Public                |                            |

Part 12 of 19 of Appendix G of Resource Report No. 2



Figure D-10. W84AY009 - PEM1/4B - Stunted Spruce Woodland Swale



Photo by Abigayle Fisher

Figure D-11. W84AY009 - Soil Pit with Reduced Matrix and Low Chroma Colors



Photo by Abigayle Fisher

REVISION: 0



Figure D-12. W84AY009\_OP - Upland interfluve - White Spruce Woodland



Photo by Abigayle Fisher

Figure D-13. W84AY009\_OP - Moderately Well Drained Alluvium on a Subtle Interfluve



Photo by Abigayle Fisher



## APPENDIX E - 2015 WETLAND DELINEATIONS MAPS