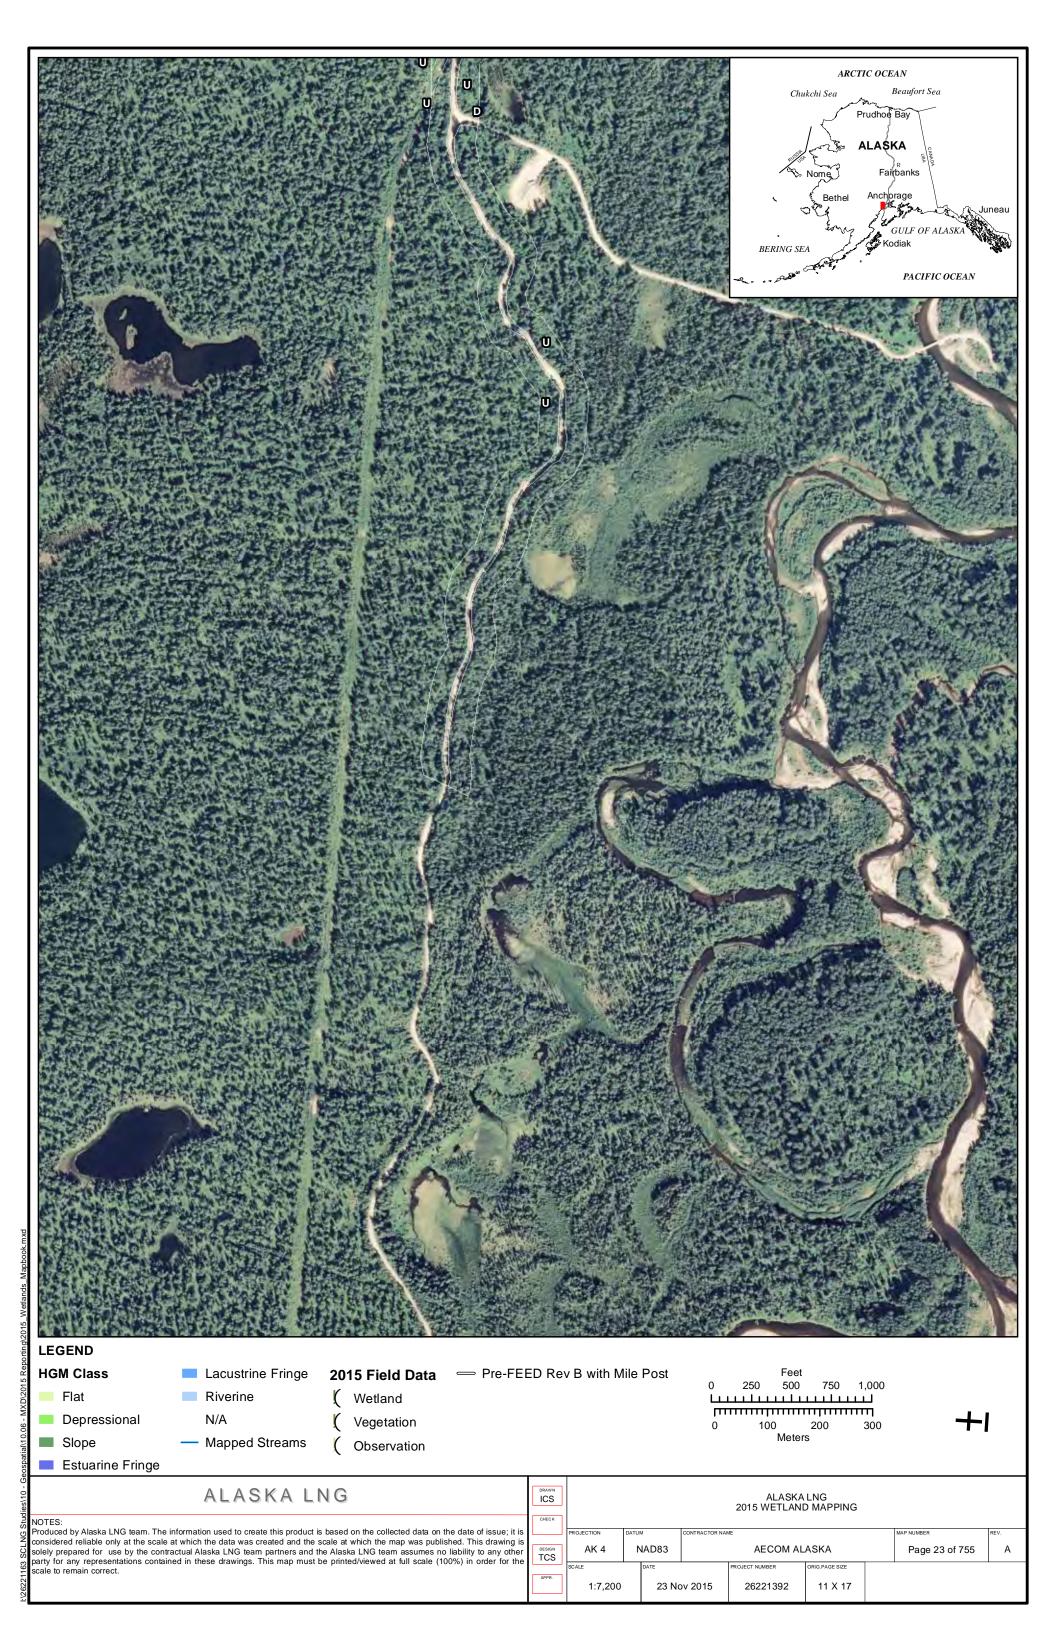

| Appendix G            | April 14, 2017             |
|                       | PART 12 OF 19         | REVISION: 0                |
|                       | Public                |                            |

Part 12 of 19 of Appendix G of Resource Report No. 2



Figure D-10. W84AY009 - PEM1/4B - Stunted Spruce Woodland Swale



Photo by Abigayle Fisher

Figure D-11. W84AY009 - Soil Pit with Reduced Matrix and Low Chroma Colors



Photo by Abigayle Fisher

REVISION: 0



Figure D-12. W84AY009\_OP - Upland interfluve - White Spruce Woodland



Photo by Abigayle Fisher

Figure D-13. W84AY009\_OP - Moderately Well Drained Alluvium on a Subtle Interfluve



Photo by Abigayle Fisher



## APPENDIX E - 2015 WETLAND DELINEATIONS MAPS