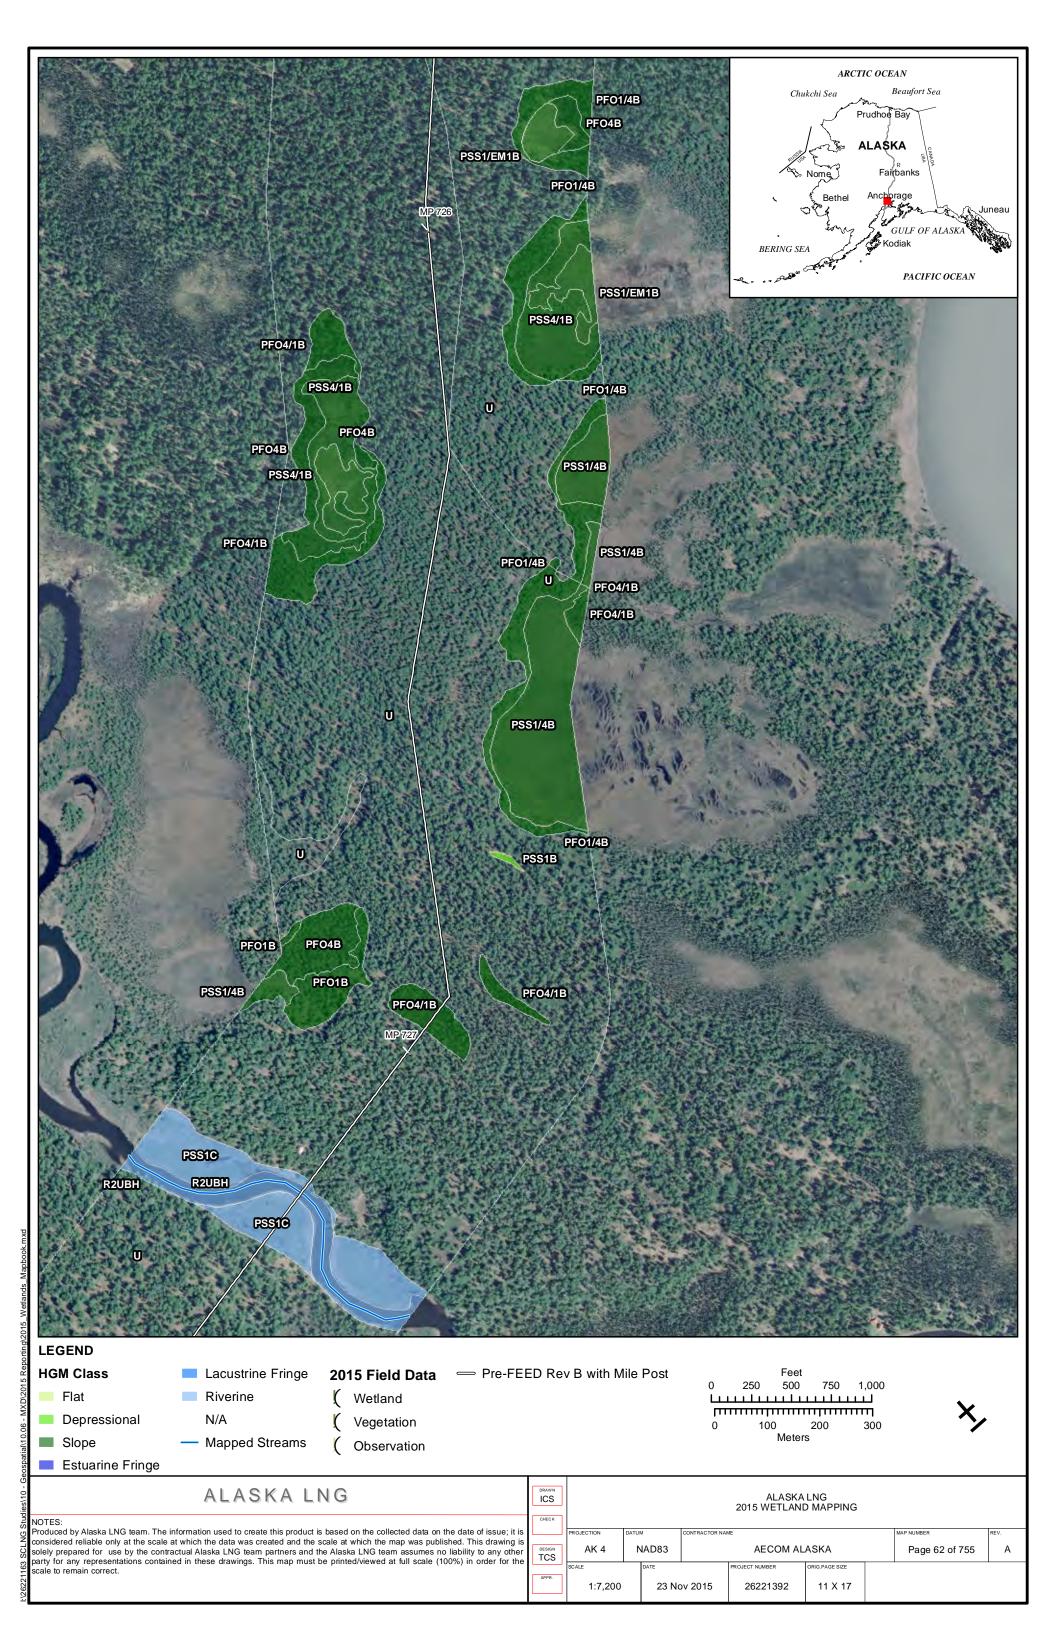

|
|                       | PART 12 OF 19         | REVISION: 0                |
|                       | Public                |                            |

Part 12 of 19 of Appendix G of Resource Report No. 2



Figure D-10. W84AY009 - PEM1/4B - Stunted Spruce Woodland Swale



Photo by Abigayle Fisher

Figure D-11. W84AY009 - Soil Pit with Reduced Matrix and Low Chroma Colors



Photo by Abigayle Fisher

REVISION: 0



Figure D-12. W84AY009\_OP - Upland interfluve - White Spruce Woodland



Photo by Abigayle Fisher

Figure D-13. W84AY009\_OP - Moderately Well Drained Alluvium on a Subtle Interfluve



Photo by Abigayle Fisher



## APPENDIX E - 2015 WETLAND DELINEATIONS MAPS