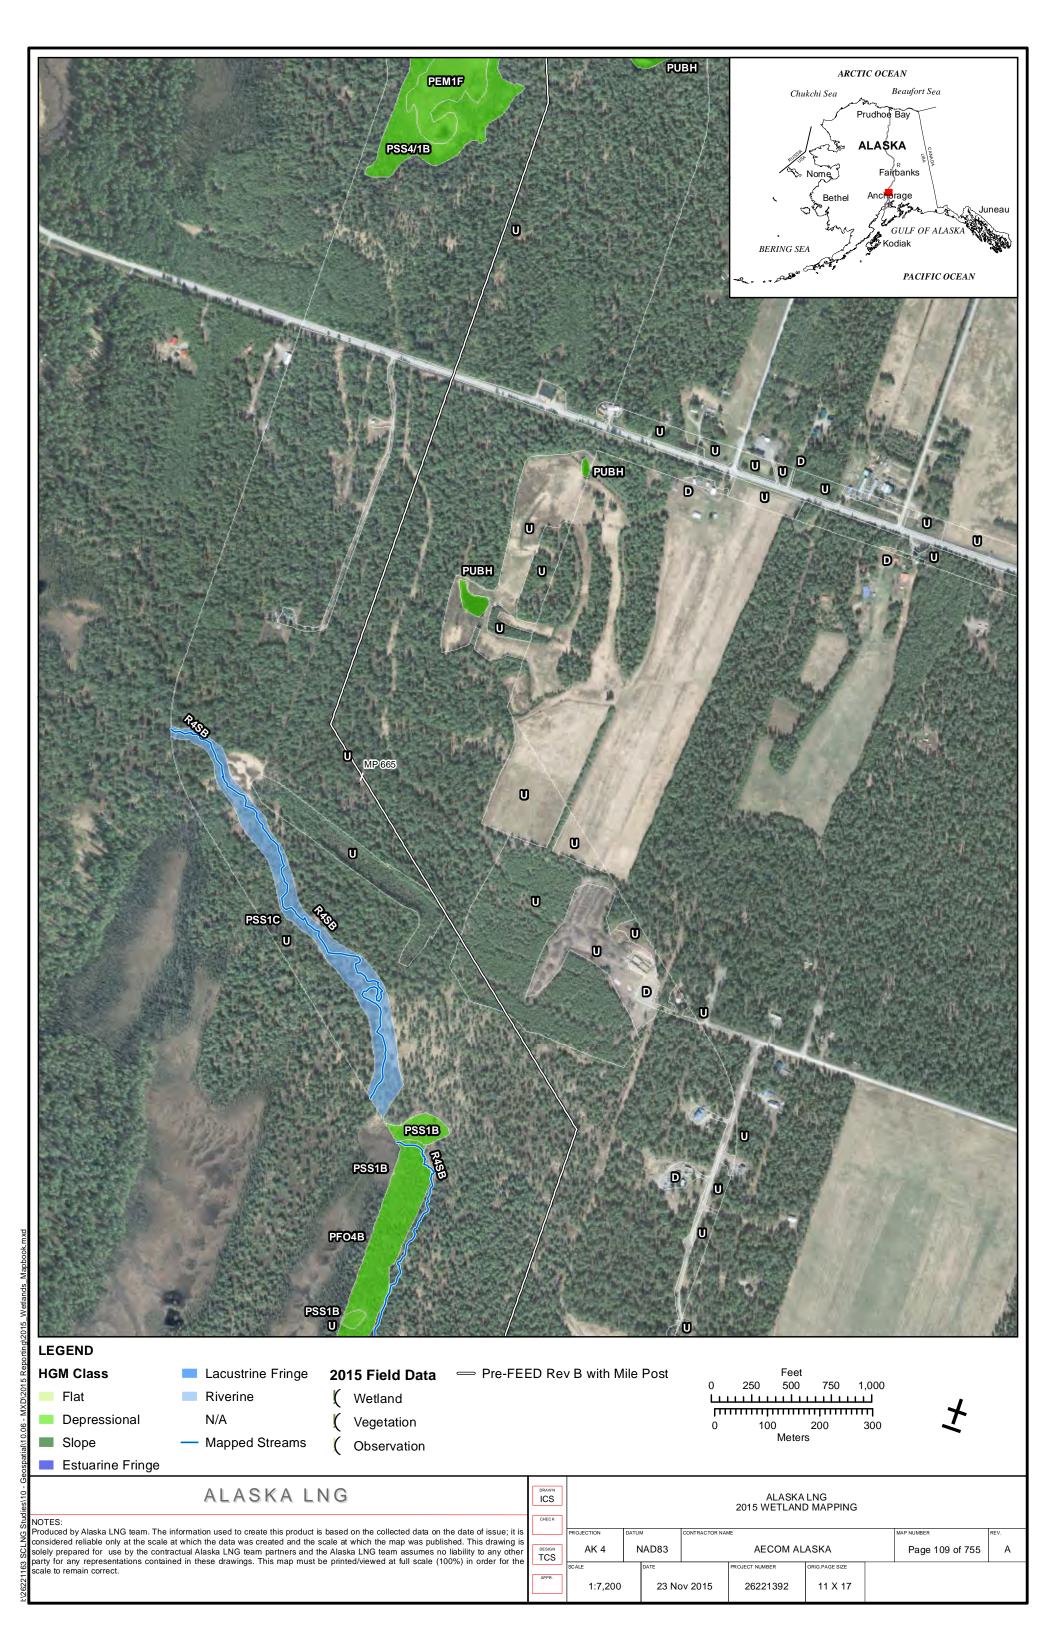

| Public                |                            |

Part 12 of 19 of Appendix G of Resource Report No. 2



Figure D-10. W84AY009 - PEM1/4B - Stunted Spruce Woodland Swale



Photo by Abigayle Fisher

Figure D-11. W84AY009 - Soil Pit with Reduced Matrix and Low Chroma Colors



Photo by Abigayle Fisher

REVISION: 0



Figure D-12. W84AY009\_OP - Upland interfluve - White Spruce Woodland



Photo by Abigayle Fisher

Figure D-13. W84AY009\_OP - Moderately Well Drained Alluvium on a Subtle Interfluve



Photo by Abigayle Fisher



## APPENDIX E - 2015 WETLAND DELINEATIONS MAPS