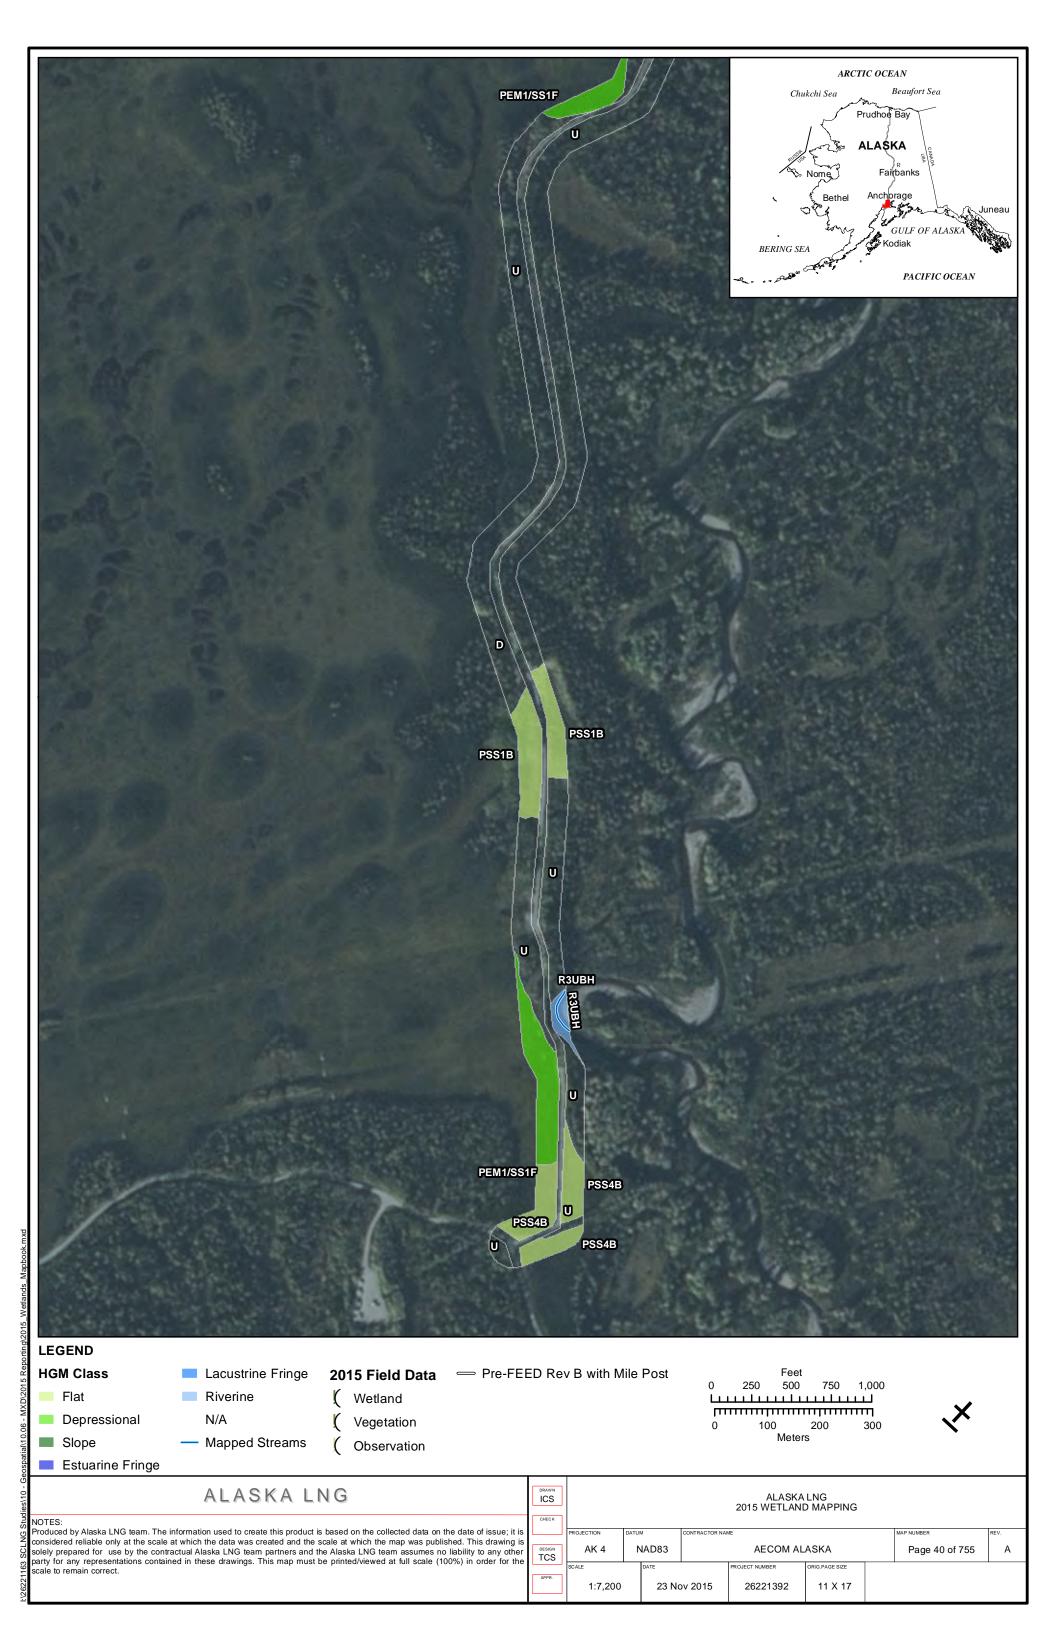

| April 14, 2017             |
|                       | PART 12 OF 19         | REVISION: 0                |
|                       | Public                |                            |

Part 12 of 19 of Appendix G of Resource Report No. 2



Figure D-10. W84AY009 - PEM1/4B - Stunted Spruce Woodland Swale



Photo by Abigayle Fisher

Figure D-11. W84AY009 - Soil Pit with Reduced Matrix and Low Chroma Colors



Photo by Abigayle Fisher

REVISION: 0



Figure D-12. W84AY009\_OP - Upland interfluve - White Spruce Woodland



Photo by Abigayle Fisher

Figure D-13. W84AY009\_OP - Moderately Well Drained Alluvium on a Subtle Interfluve



Photo by Abigayle Fisher



## APPENDIX E - 2015 WETLAND DELINEATIONS MAPS