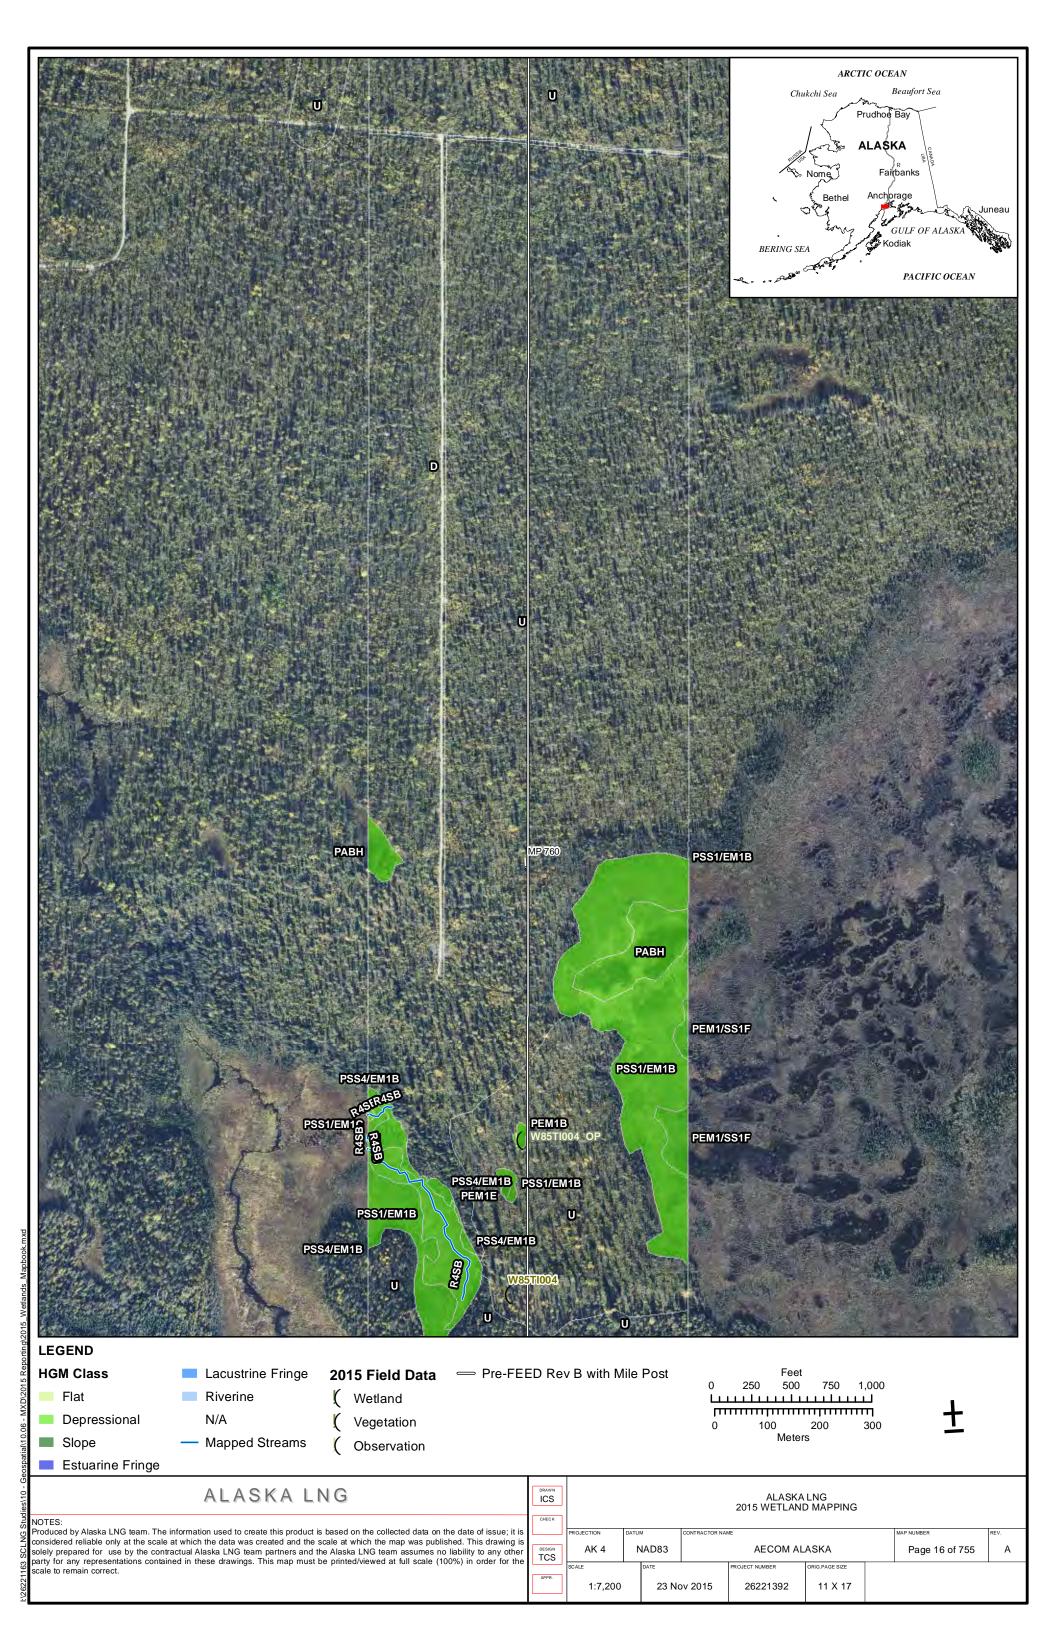

|
|                       | Appendix G            | April 14, 2017             |
|                       | PART 12 OF 19         | REVISION: 0                |
|                       | Public                |                            |

Part 12 of 19 of Appendix G of Resource Report No. 2



Figure D-10. W84AY009 - PEM1/4B - Stunted Spruce Woodland Swale



Photo by Abigayle Fisher

Figure D-11. W84AY009 - Soil Pit with Reduced Matrix and Low Chroma Colors



Photo by Abigayle Fisher

REVISION: 0



Figure D-12. W84AY009\_OP - Upland interfluve - White Spruce Woodland



Photo by Abigayle Fisher

Figure D-13. W84AY009\_OP - Moderately Well Drained Alluvium on a Subtle Interfluve



Photo by Abigayle Fisher



## APPENDIX E - 2015 WETLAND DELINEATIONS MAPS