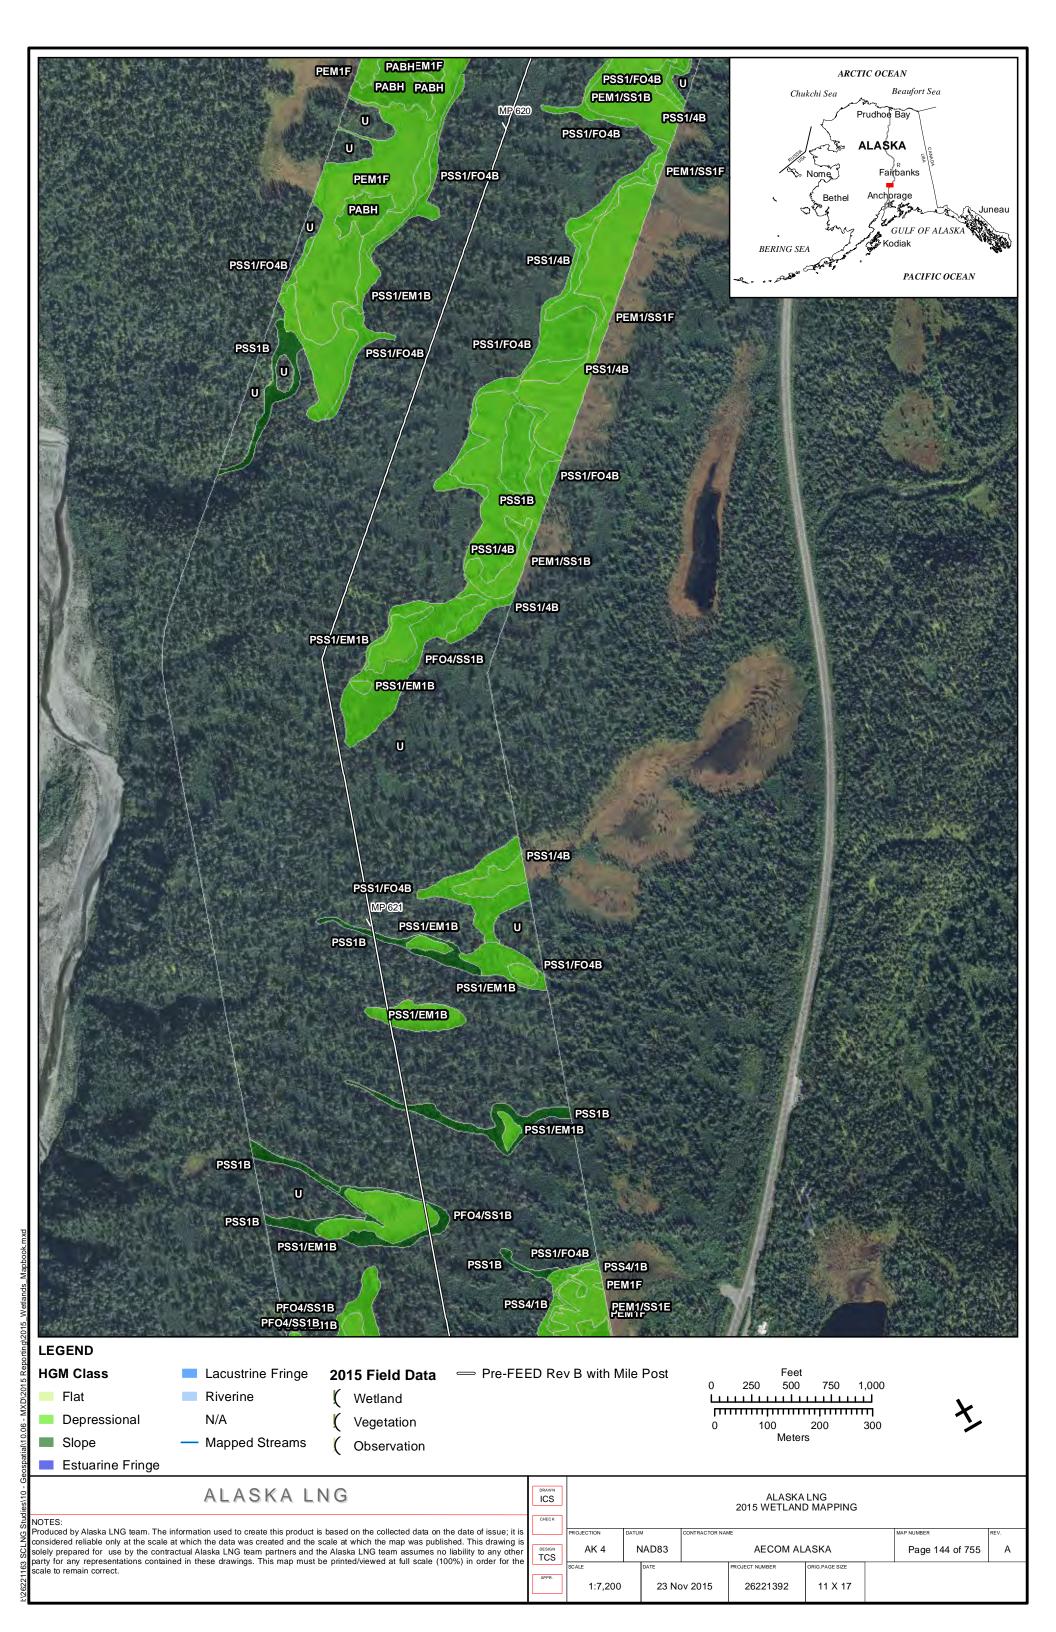

Part 12 of 19 of Appendix G of Resource Report No. 2



Figure D-10. W84AY009 - PEM1/4B - Stunted Spruce Woodland Swale



Photo by Abigayle Fisher

Figure D-11. W84AY009 - Soil Pit with Reduced Matrix and Low Chroma Colors



Photo by Abigayle Fisher

REVISION: 0



Figure D-12. W84AY009\_OP - Upland interfluve - White Spruce Woodland



Photo by Abigayle Fisher

Figure D-13. W84AY009\_OP - Moderately Well Drained Alluvium on a Subtle Interfluve



Photo by Abigayle Fisher



## APPENDIX E - 2015 WETLAND DELINEATIONS MAPS