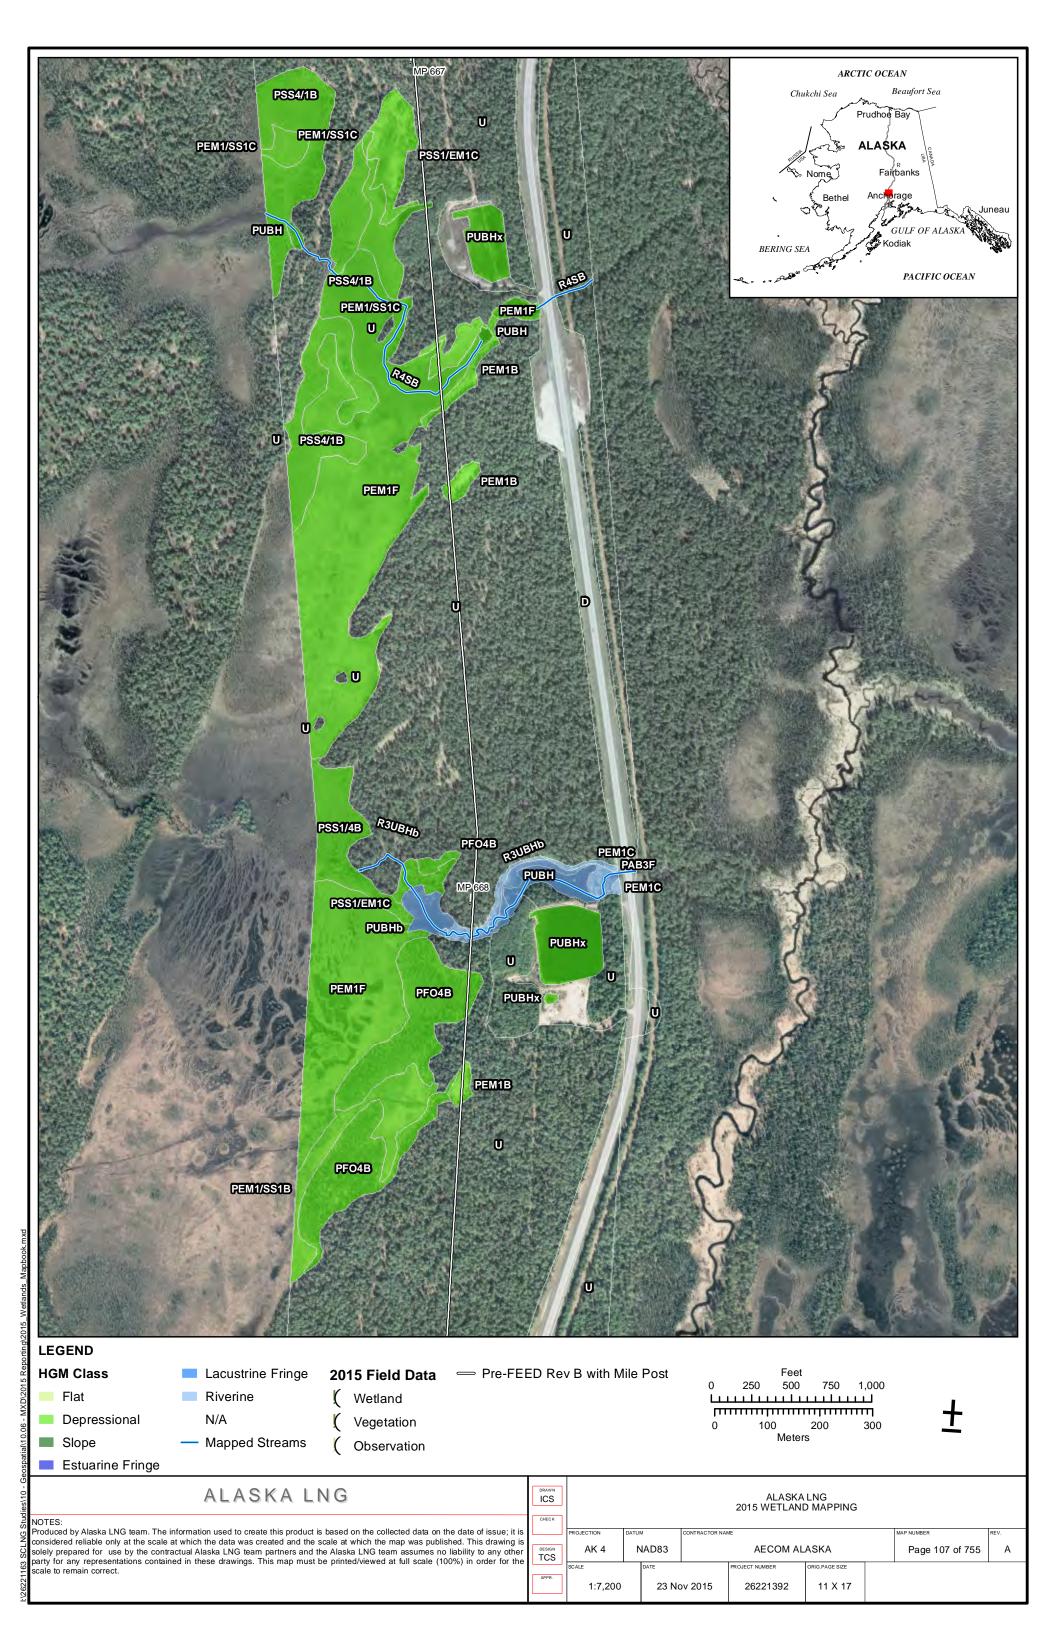

| Public                |                            |

Part 12 of 19 of Appendix G of Resource Report No. 2



Figure D-10. W84AY009 - PEM1/4B - Stunted Spruce Woodland Swale



Photo by Abigayle Fisher

Figure D-11. W84AY009 - Soil Pit with Reduced Matrix and Low Chroma Colors



Photo by Abigayle Fisher

REVISION: 0



Figure D-12. W84AY009\_OP - Upland interfluve - White Spruce Woodland



Photo by Abigayle Fisher

Figure D-13. W84AY009\_OP - Moderately Well Drained Alluvium on a Subtle Interfluve



Photo by Abigayle Fisher



## APPENDIX E - 2015 WETLAND DELINEATIONS MAPS