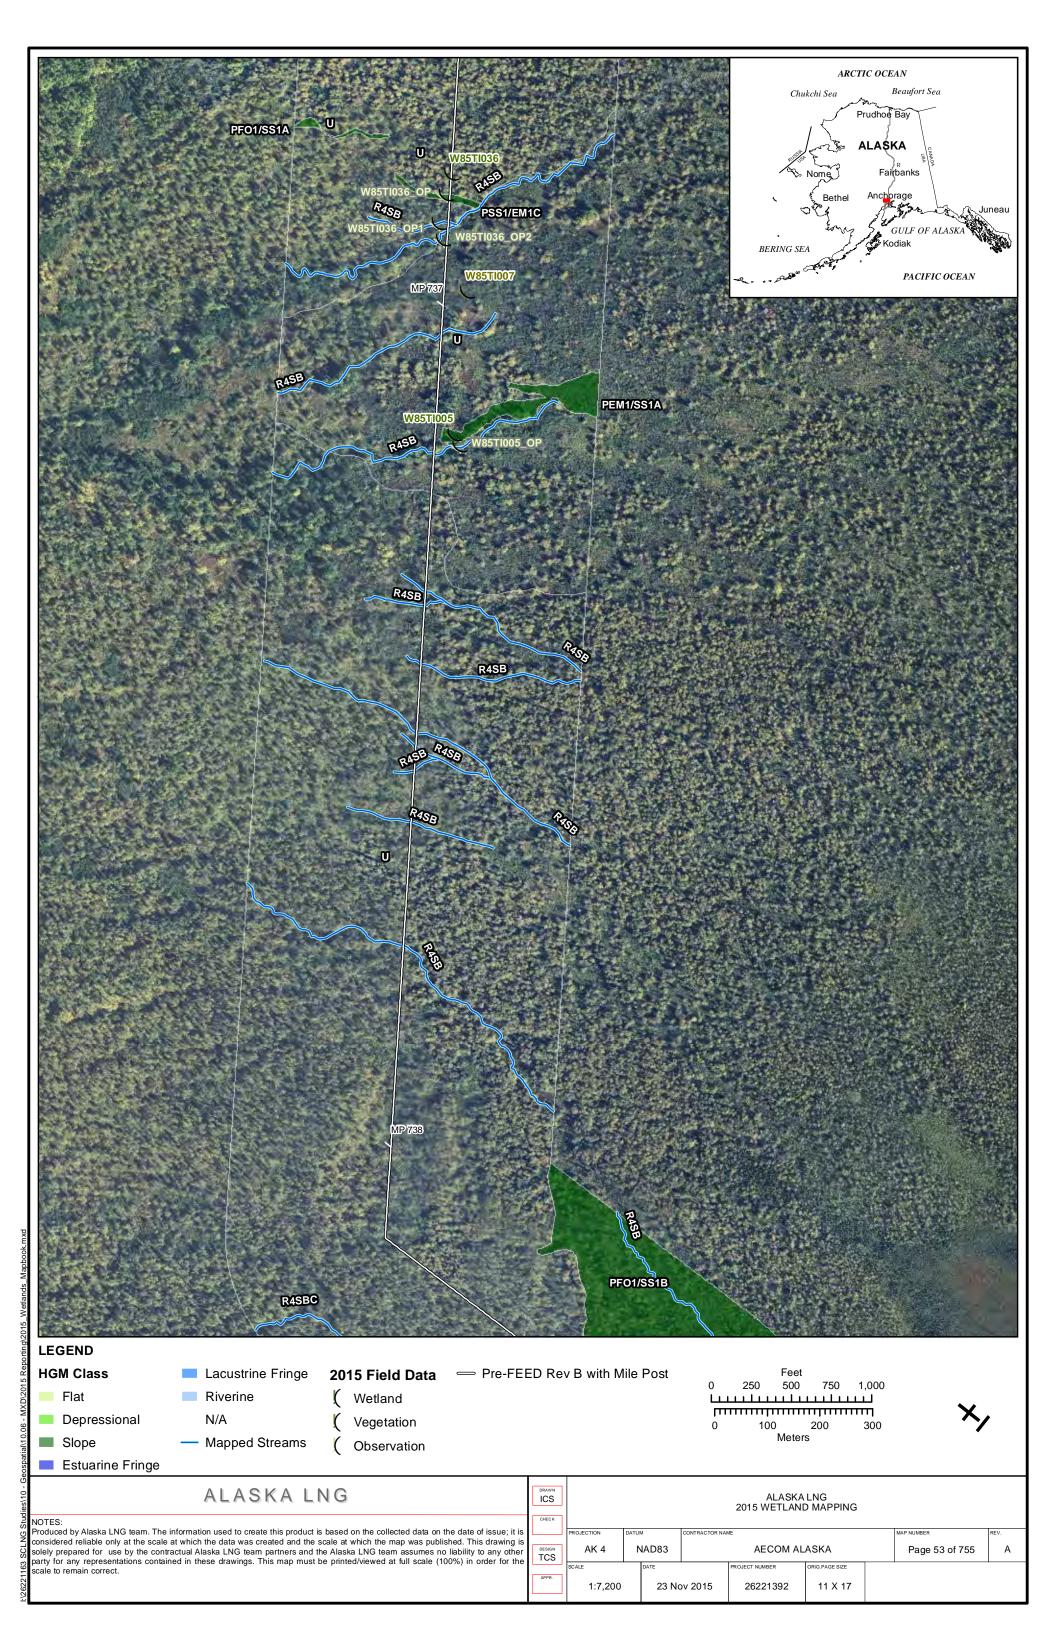

, 2017             |
|                       | PART 12 OF 19         | REVISION: 0                |
|                       | Public                |                            |

Part 12 of 19 of Appendix G of Resource Report No. 2



Figure D-10. W84AY009 - PEM1/4B - Stunted Spruce Woodland Swale



Photo by Abigayle Fisher

Figure D-11. W84AY009 - Soil Pit with Reduced Matrix and Low Chroma Colors



Photo by Abigayle Fisher

REVISION: 0



Figure D-12. W84AY009\_OP - Upland interfluve - White Spruce Woodland



Photo by Abigayle Fisher

Figure D-13. W84AY009\_OP - Moderately Well Drained Alluvium on a Subtle Interfluve



Photo by Abigayle Fisher



## APPENDIX E - 2015 WETLAND DELINEATIONS MAPS