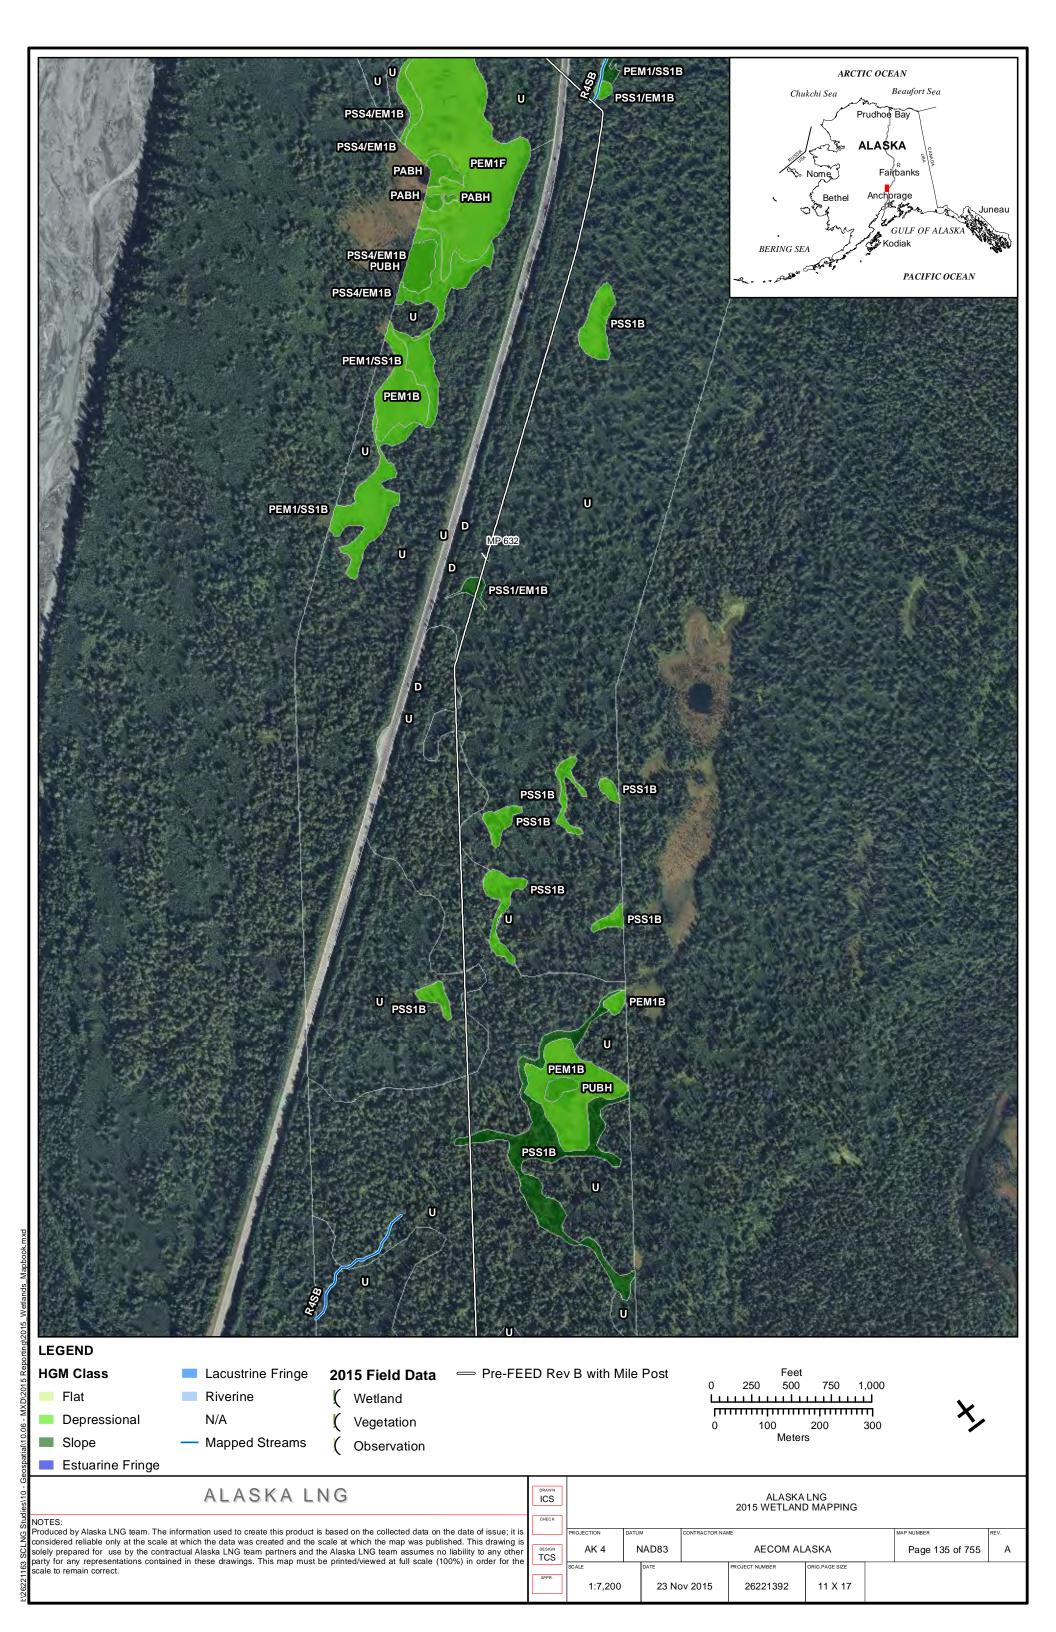

|

Part 12 of 19 of Appendix G of Resource Report No. 2



Figure D-10. W84AY009 - PEM1/4B - Stunted Spruce Woodland Swale



Photo by Abigayle Fisher

Figure D-11. W84AY009 - Soil Pit with Reduced Matrix and Low Chroma Colors



Photo by Abigayle Fisher

REVISION: 0



Figure D-12. W84AY009\_OP - Upland interfluve - White Spruce Woodland



Photo by Abigayle Fisher

Figure D-13. W84AY009\_OP - Moderately Well Drained Alluvium on a Subtle Interfluve



Photo by Abigayle Fisher



## APPENDIX E - 2015 WETLAND DELINEATIONS MAPS