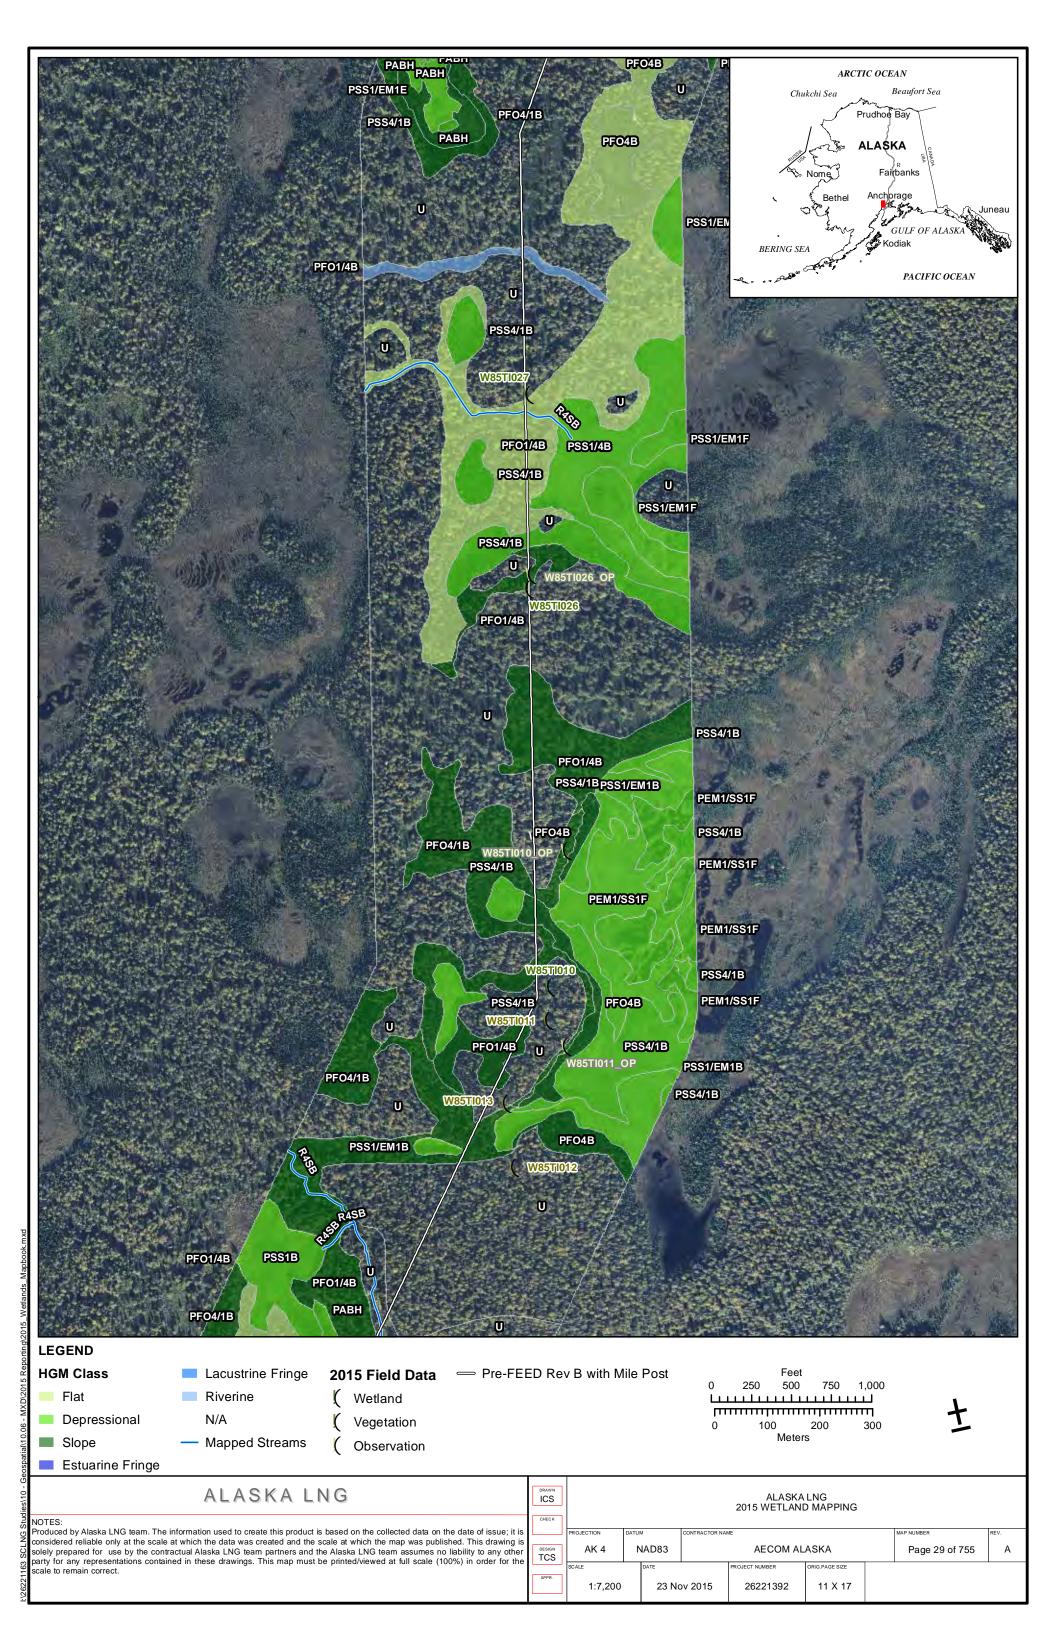

| Appendix G            | April 14, 2017             |
|                       | PART 12 OF 19         | REVISION: 0                |
|                       | Public                |                            |

Part 12 of 19 of Appendix G of Resource Report No. 2



Figure D-10. W84AY009 - PEM1/4B - Stunted Spruce Woodland Swale



Photo by Abigayle Fisher

Figure D-11. W84AY009 - Soil Pit with Reduced Matrix and Low Chroma Colors



Photo by Abigayle Fisher

REVISION: 0



Figure D-12. W84AY009\_OP - Upland interfluve - White Spruce Woodland



Photo by Abigayle Fisher

Figure D-13. W84AY009\_OP - Moderately Well Drained Alluvium on a Subtle Interfluve



Photo by Abigayle Fisher



## APPENDIX E - 2015 WETLAND DELINEATIONS MAPS