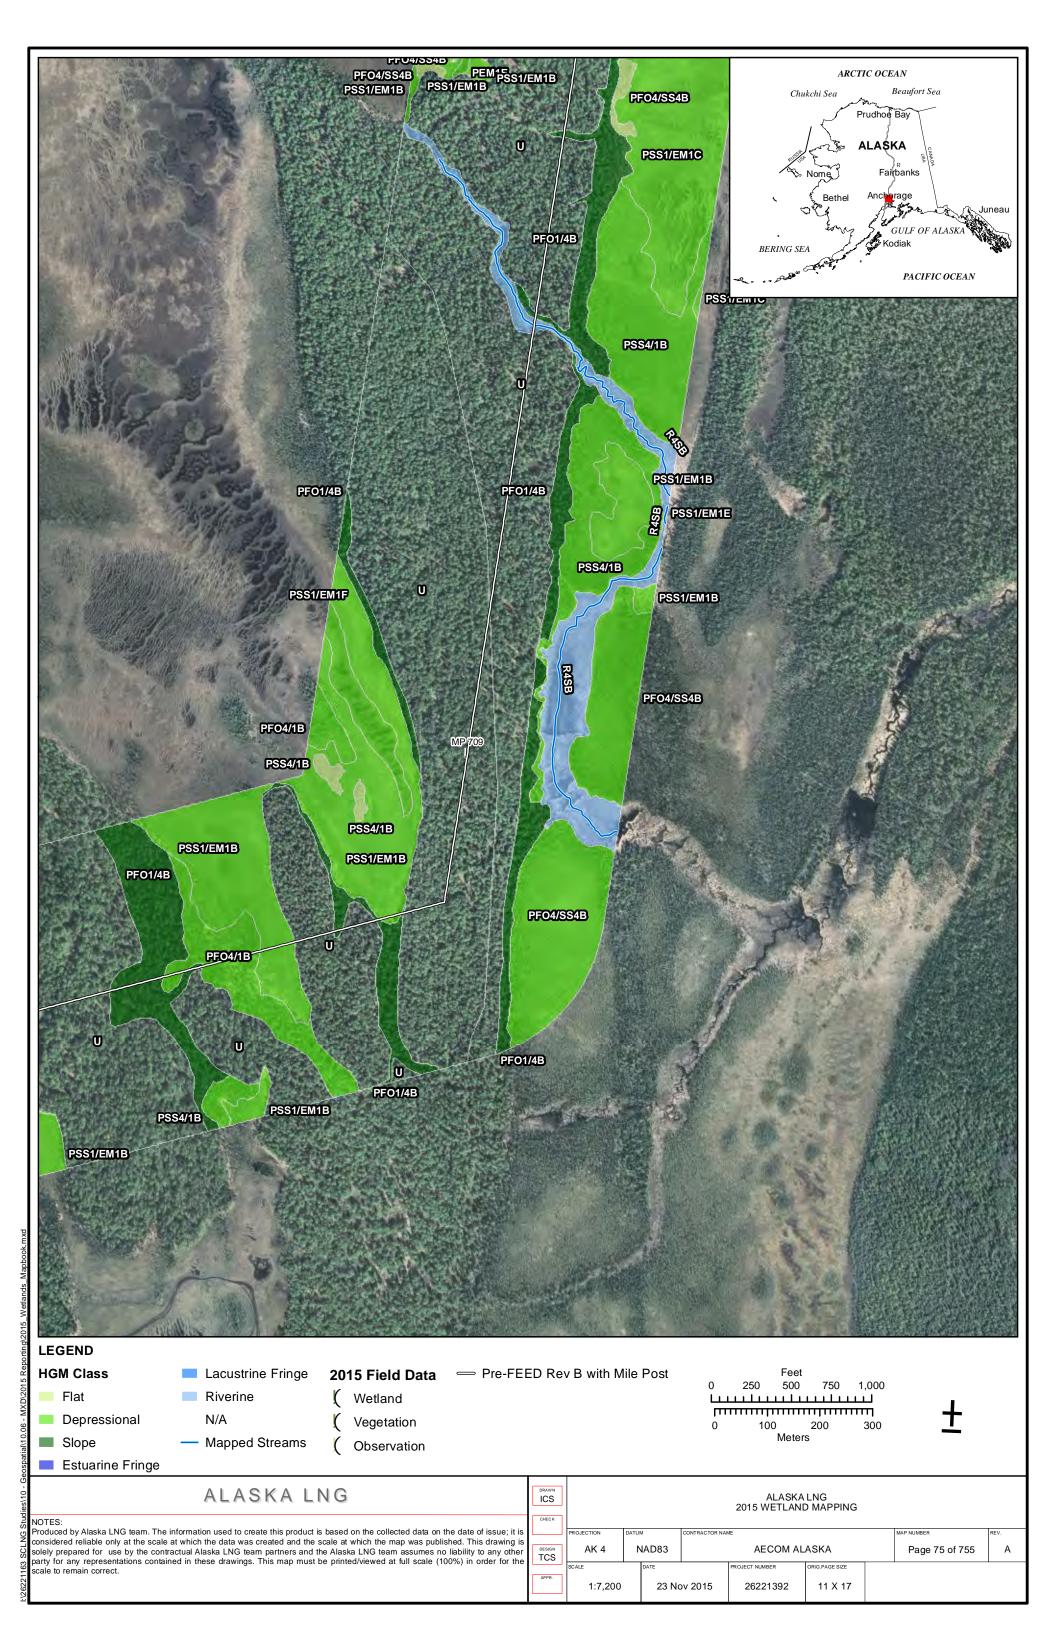

| PART 12 OF 19         | REVISION: 0                |
|                       | Public                |                            |

Part 12 of 19 of Appendix G of Resource Report No. 2



Figure D-10. W84AY009 - PEM1/4B - Stunted Spruce Woodland Swale



Photo by Abigayle Fisher

Figure D-11. W84AY009 - Soil Pit with Reduced Matrix and Low Chroma Colors



Photo by Abigayle Fisher

REVISION: 0



Figure D-12. W84AY009\_OP - Upland interfluve - White Spruce Woodland



Photo by Abigayle Fisher

Figure D-13. W84AY009\_OP - Moderately Well Drained Alluvium on a Subtle Interfluve



Photo by Abigayle Fisher



## APPENDIX E - 2015 WETLAND DELINEATIONS MAPS