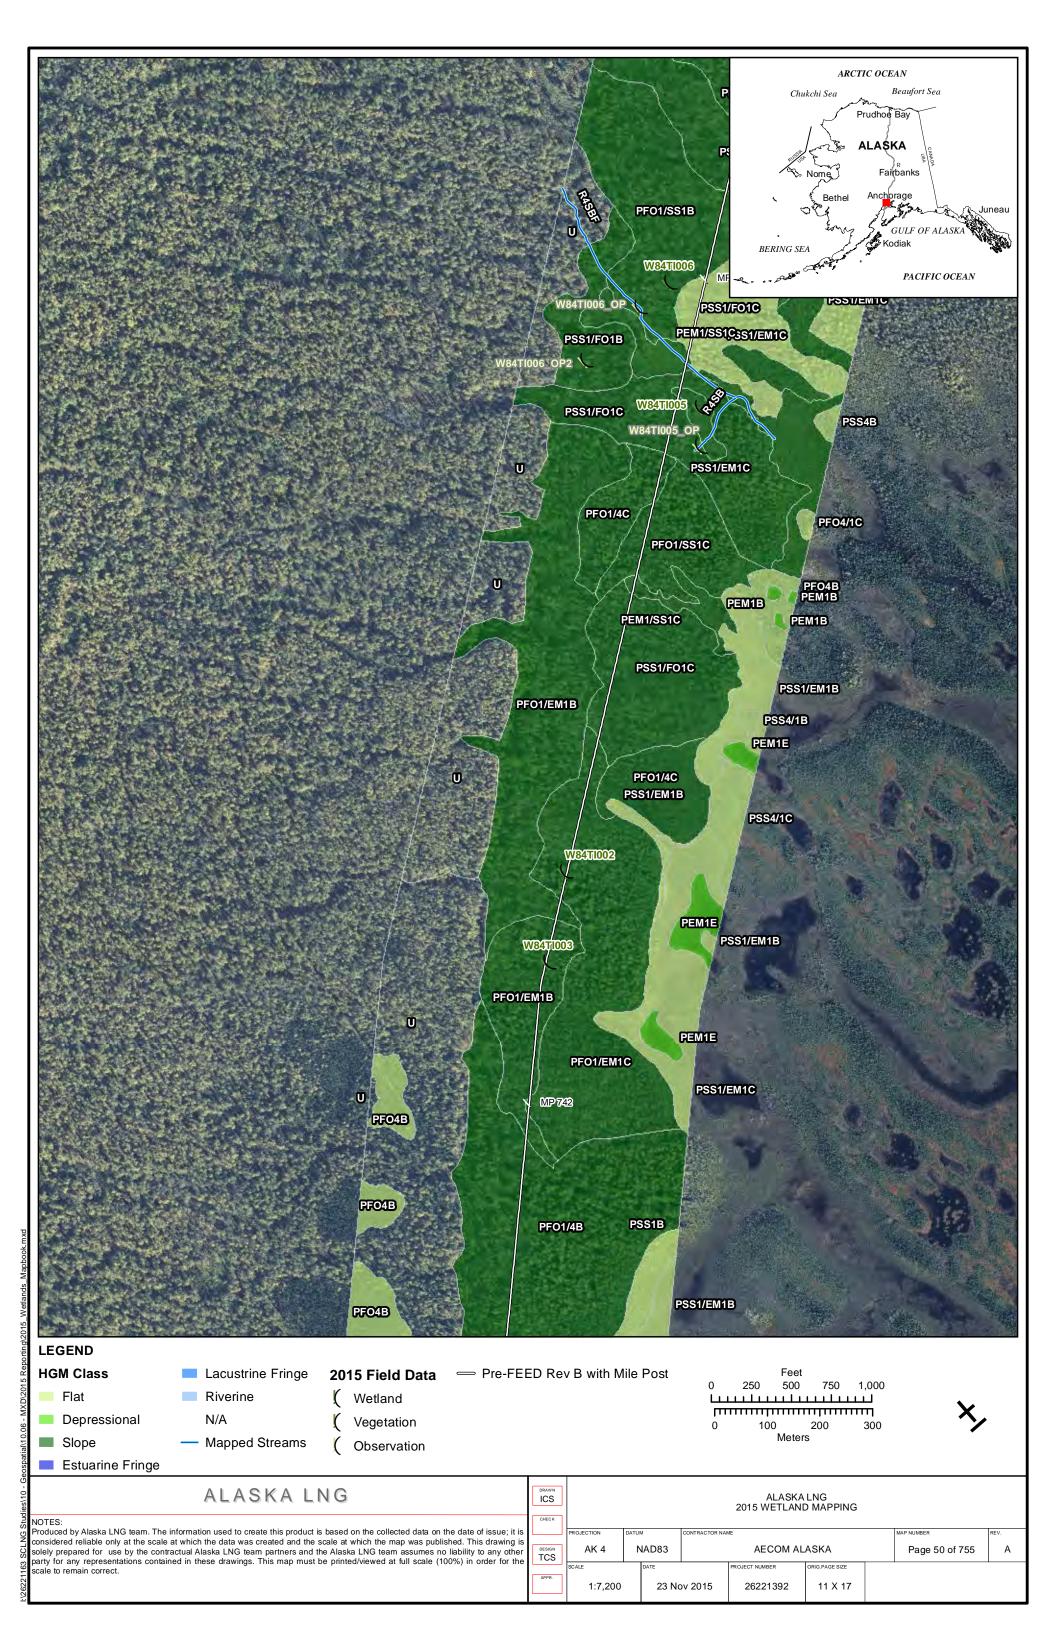

ril 14, 2017             |
|                       | PART 12 OF 19         | REVISION: 0                |
|                       | Public                |                            |

Part 12 of 19 of Appendix G of Resource Report No. 2



Figure D-10. W84AY009 - PEM1/4B - Stunted Spruce Woodland Swale



Photo by Abigayle Fisher

Figure D-11. W84AY009 - Soil Pit with Reduced Matrix and Low Chroma Colors



Photo by Abigayle Fisher

REVISION: 0



Figure D-12. W84AY009\_OP - Upland interfluve - White Spruce Woodland



Photo by Abigayle Fisher

Figure D-13. W84AY009\_OP - Moderately Well Drained Alluvium on a Subtle Interfluve



Photo by Abigayle Fisher



## APPENDIX E - 2015 WETLAND DELINEATIONS MAPS