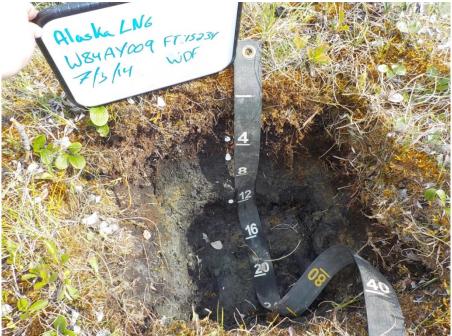

Part 12 of 19 of Appendix G of Resource Report No. 2

Figure D-10. W84AY009 - PEM1/4B - Stunted Spruce Woodland Swale

Photo by Abigayle Fisher

Figure D-11. W84AY009 - Soil Pit with Reduced Matrix and Low Chroma Colors

Photo by Abigayle Fisher

REVISION: 0

Figure D-12. W84AY009\_OP - Upland interfluve - White Spruce Woodland

Photo by Abigayle Fisher

Figure D-13. W84AY009\_OP - Moderately Well Drained Alluvium on a Subtle Interfluve