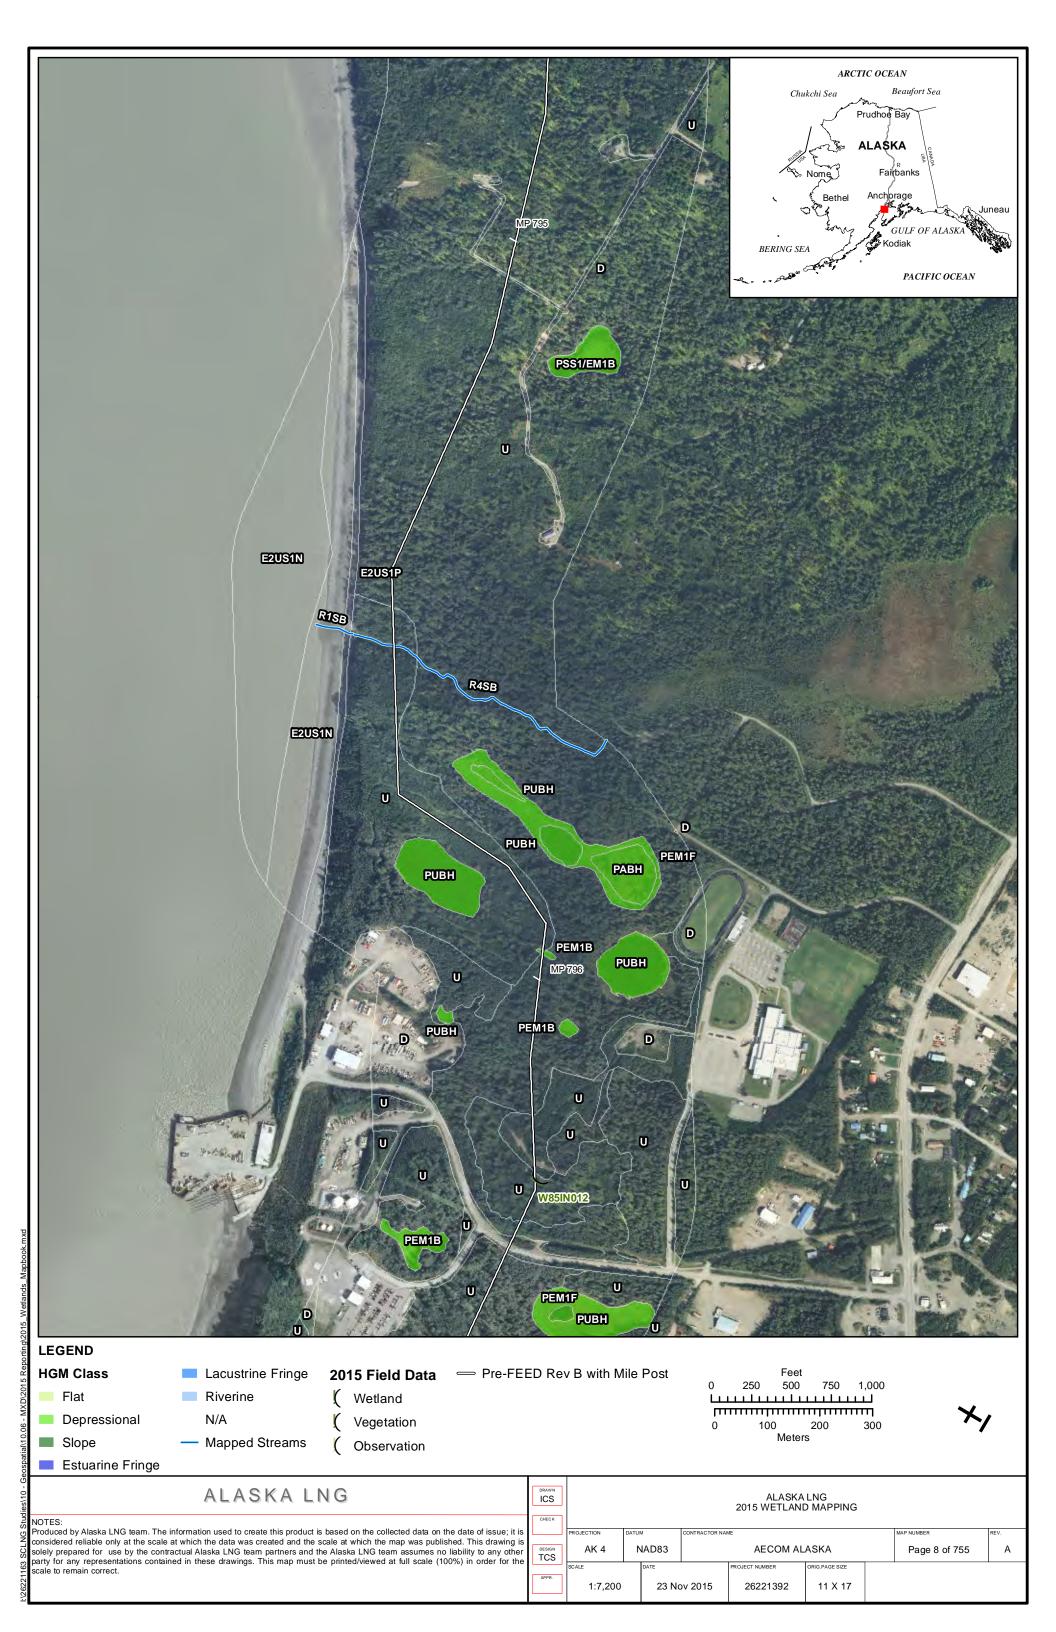

|
|                       | Appendix G            | April 14, 2017             |
|                       | PART 12 OF 19         | REVISION: 0                |
|                       | Public                |                            |

Part 12 of 19 of Appendix G of Resource Report No. 2



Figure D-10. W84AY009 - PEM1/4B - Stunted Spruce Woodland Swale



Photo by Abigayle Fisher

Figure D-11. W84AY009 - Soil Pit with Reduced Matrix and Low Chroma Colors



Photo by Abigayle Fisher

REVISION: 0



Figure D-12. W84AY009\_OP - Upland interfluve - White Spruce Woodland



Photo by Abigayle Fisher

Figure D-13. W84AY009\_OP - Moderately Well Drained Alluvium on a Subtle Interfluve



Photo by Abigayle Fisher



## APPENDIX E - 2015 WETLAND DELINEATIONS MAPS