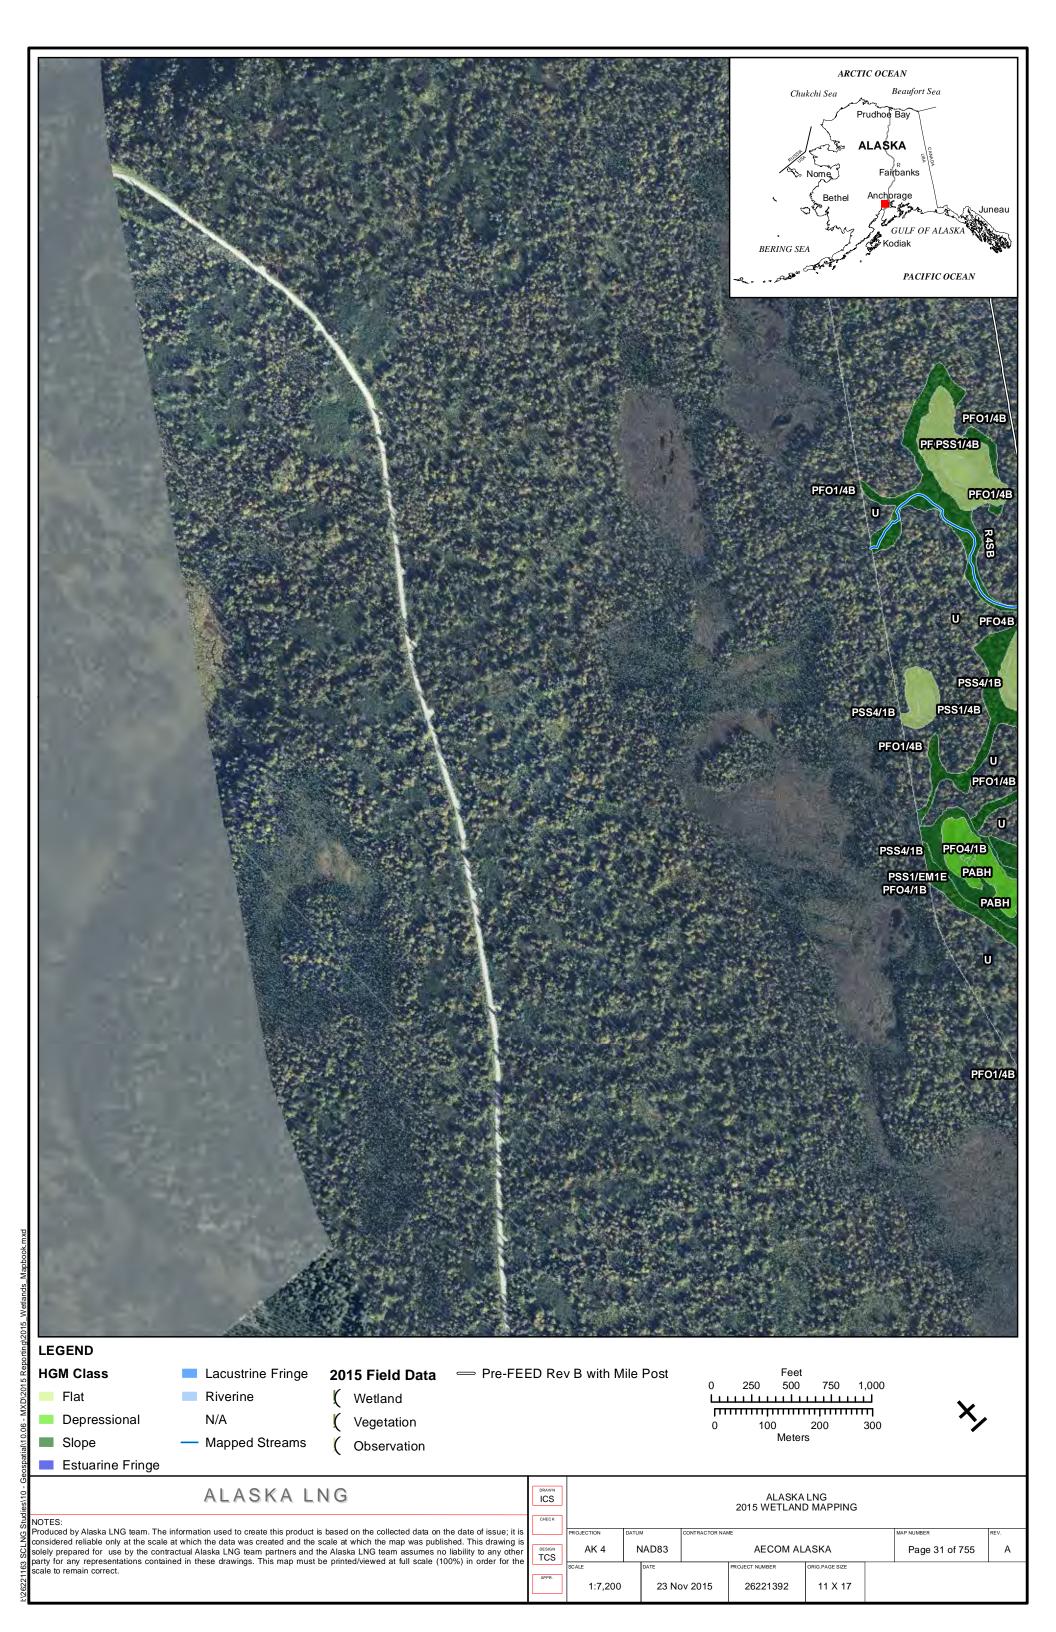

| Appendix G            | April 14, 2017             |
|                       | PART 12 OF 19         | REVISION: 0                |
|                       | Public                |                            |

Part 12 of 19 of Appendix G of Resource Report No. 2



Figure D-10. W84AY009 - PEM1/4B - Stunted Spruce Woodland Swale



Photo by Abigayle Fisher

Figure D-11. W84AY009 - Soil Pit with Reduced Matrix and Low Chroma Colors



Photo by Abigayle Fisher

REVISION: 0



Figure D-12. W84AY009\_OP - Upland interfluve - White Spruce Woodland



Photo by Abigayle Fisher

Figure D-13. W84AY009\_OP - Moderately Well Drained Alluvium on a Subtle Interfluve



Photo by Abigayle Fisher



## APPENDIX E - 2015 WETLAND DELINEATIONS MAPS