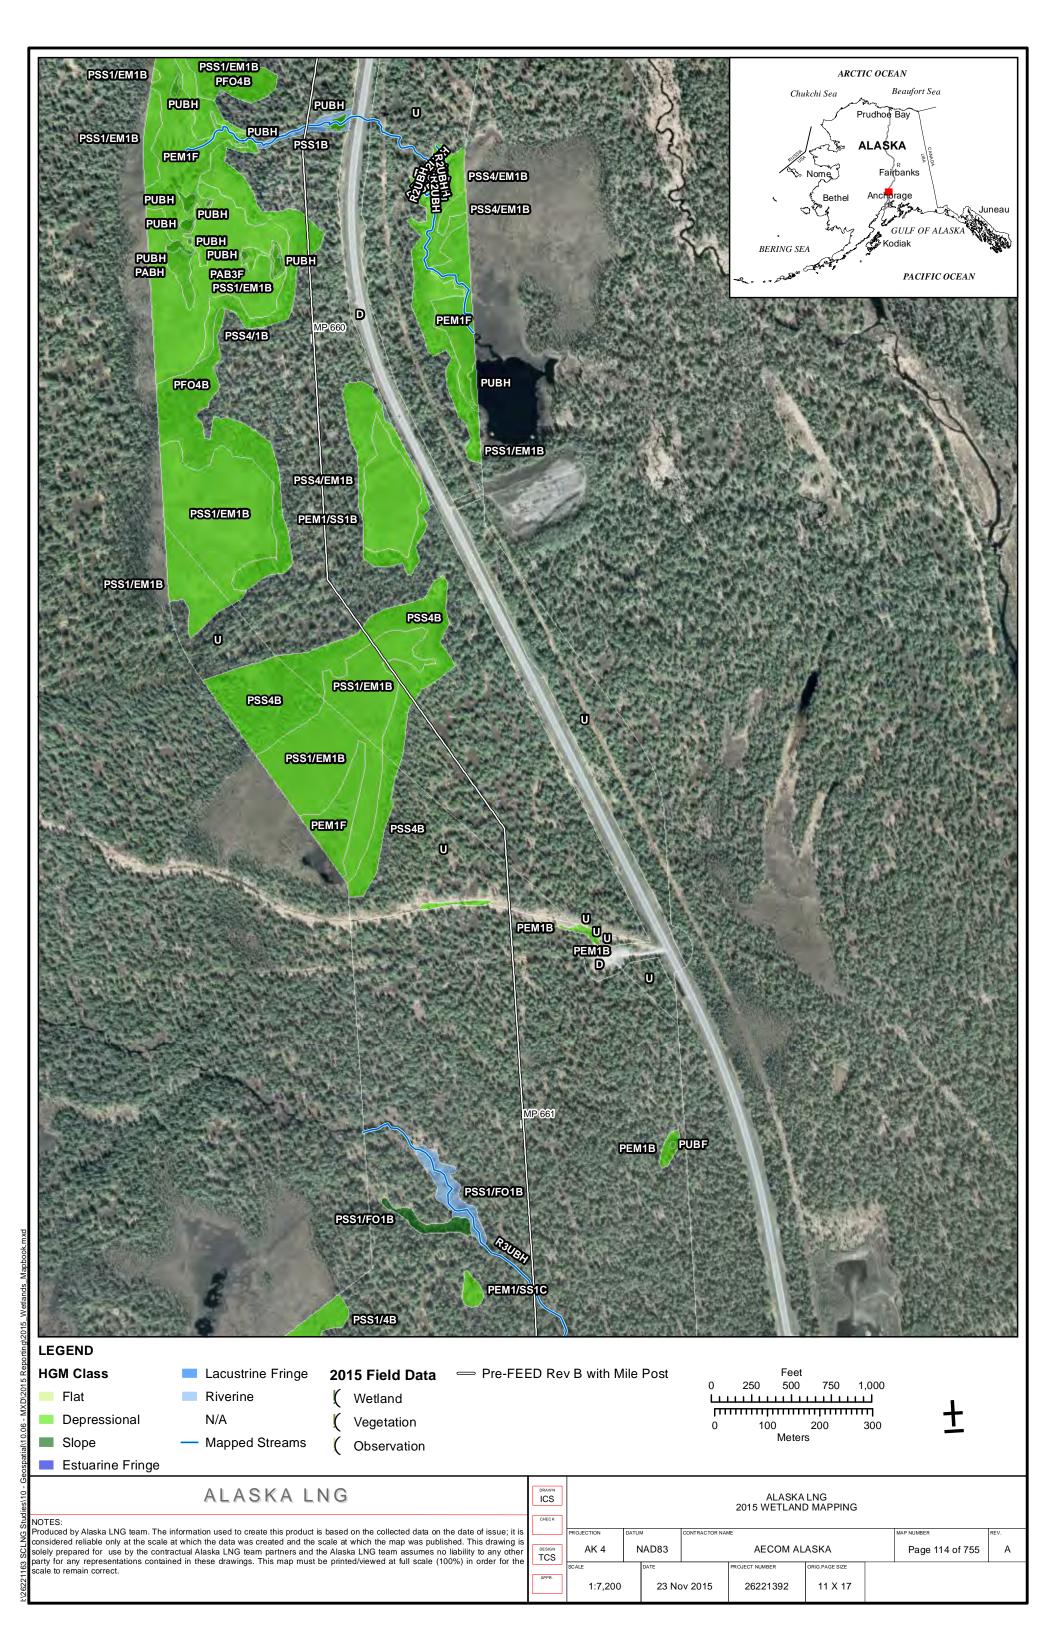

| Public                |                            |

Part 12 of 19 of Appendix G of Resource Report No. 2



Figure D-10. W84AY009 - PEM1/4B - Stunted Spruce Woodland Swale



Photo by Abigayle Fisher

Figure D-11. W84AY009 - Soil Pit with Reduced Matrix and Low Chroma Colors



Photo by Abigayle Fisher

REVISION: 0



Figure D-12. W84AY009\_OP - Upland interfluve - White Spruce Woodland



Photo by Abigayle Fisher

Figure D-13. W84AY009\_OP - Moderately Well Drained Alluvium on a Subtle Interfluve



Photo by Abigayle Fisher



## APPENDIX E - 2015 WETLAND DELINEATIONS MAPS