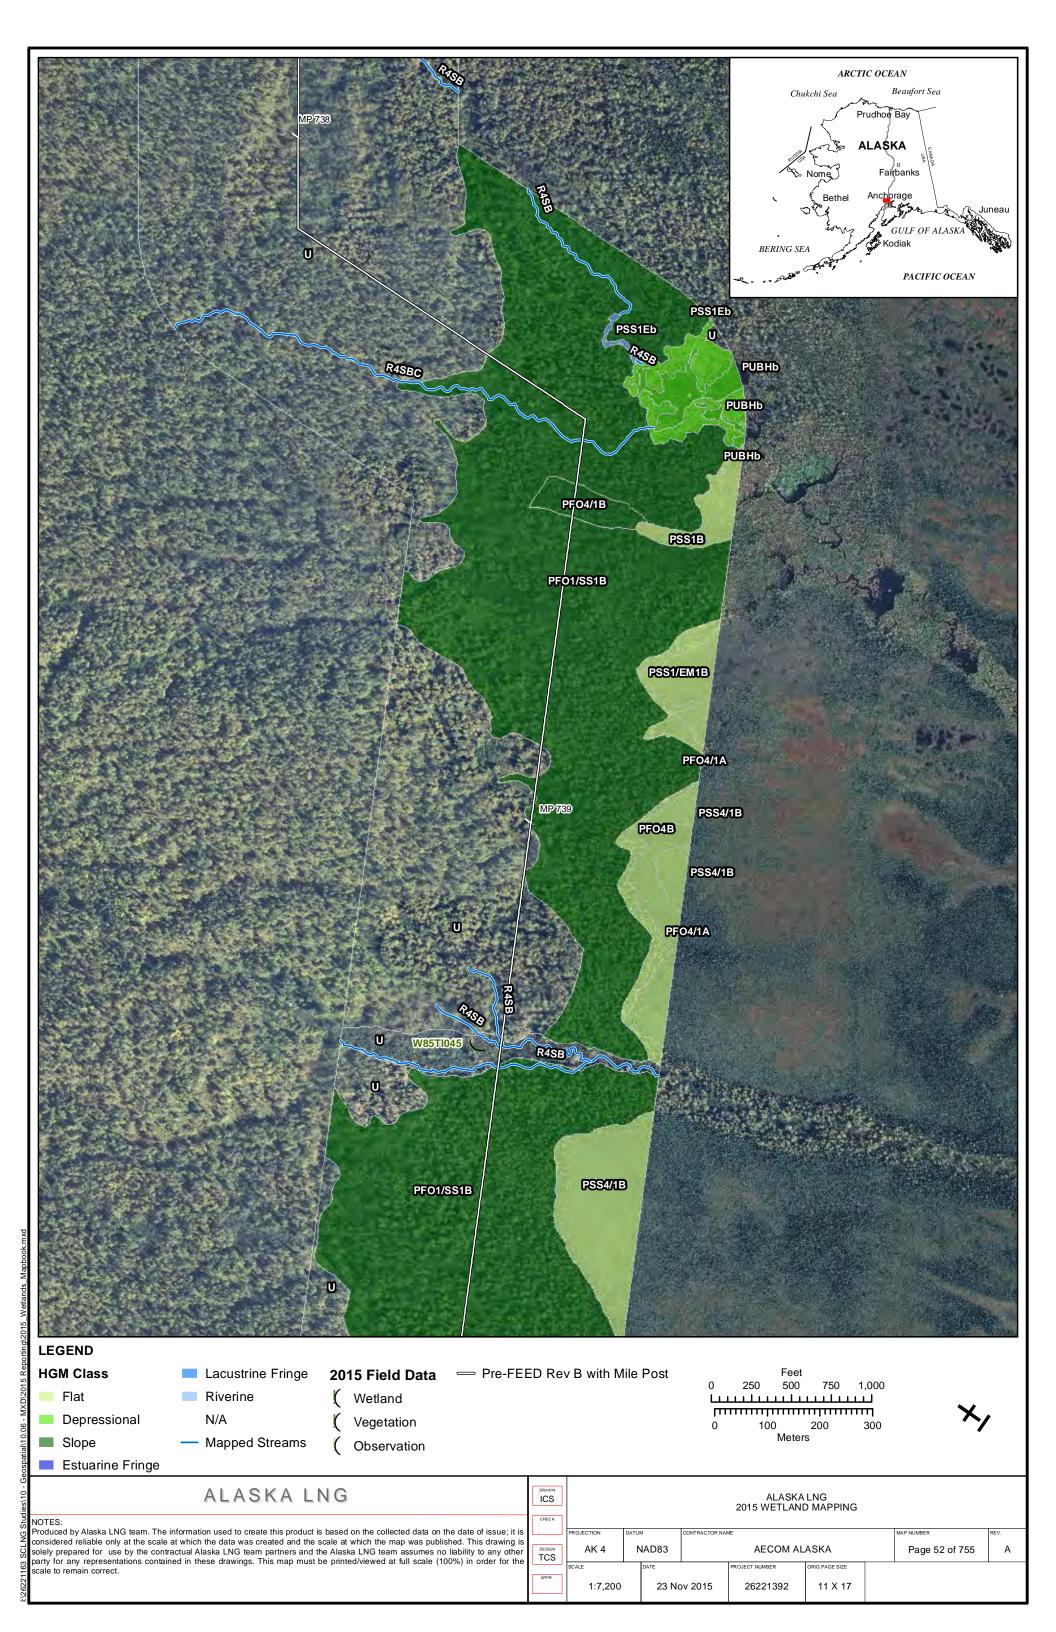

14, 2017             |
|                       | PART 12 OF 19         | REVISION: 0                |
|                       | Public                |                            |

Part 12 of 19 of Appendix G of Resource Report No. 2



Figure D-10. W84AY009 - PEM1/4B - Stunted Spruce Woodland Swale



Photo by Abigayle Fisher

Figure D-11. W84AY009 - Soil Pit with Reduced Matrix and Low Chroma Colors



Photo by Abigayle Fisher

REVISION: 0



Figure D-12. W84AY009\_OP - Upland interfluve - White Spruce Woodland



Photo by Abigayle Fisher

Figure D-13. W84AY009\_OP - Moderately Well Drained Alluvium on a Subtle Interfluve



Photo by Abigayle Fisher



## APPENDIX E - 2015 WETLAND DELINEATIONS MAPS