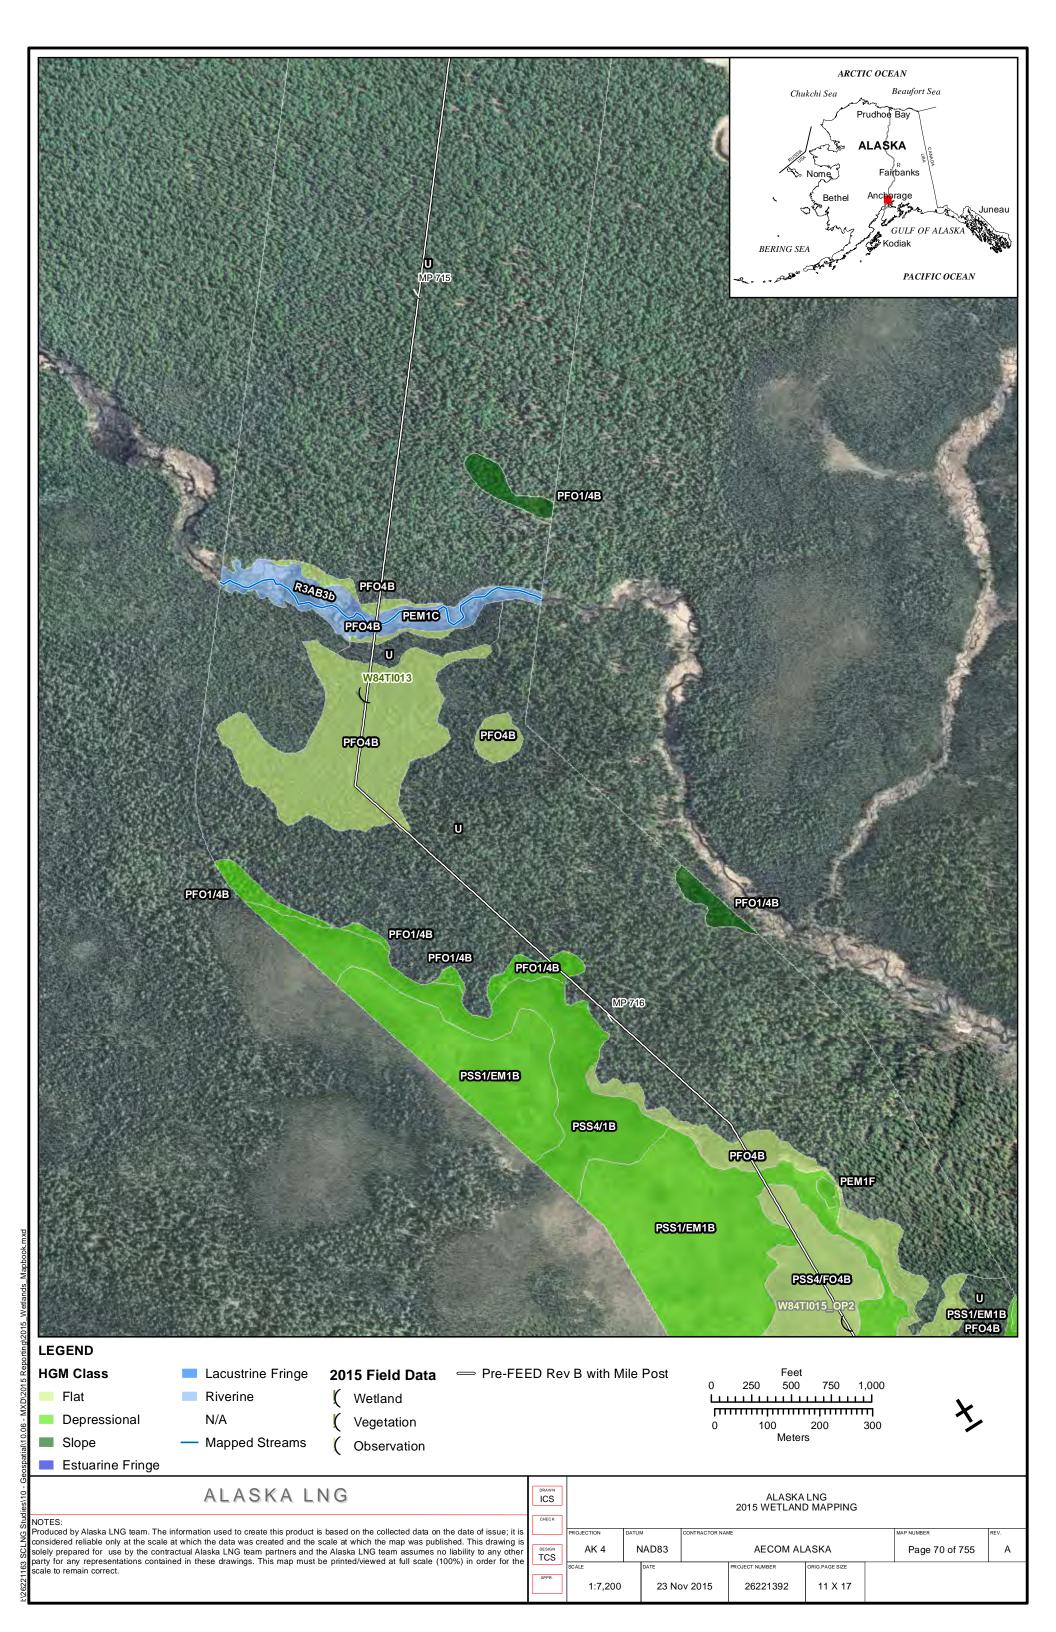

| PART 12 OF 19         | REVISION: 0                |
|                       | Public                |                            |

Part 12 of 19 of Appendix G of Resource Report No. 2



Figure D-10. W84AY009 - PEM1/4B - Stunted Spruce Woodland Swale



Photo by Abigayle Fisher

Figure D-11. W84AY009 - Soil Pit with Reduced Matrix and Low Chroma Colors



Photo by Abigayle Fisher

REVISION: 0



Figure D-12. W84AY009\_OP - Upland interfluve - White Spruce Woodland



Photo by Abigayle Fisher

Figure D-13. W84AY009\_OP - Moderately Well Drained Alluvium on a Subtle Interfluve



Photo by Abigayle Fisher



## APPENDIX E - 2015 WETLAND DELINEATIONS MAPS