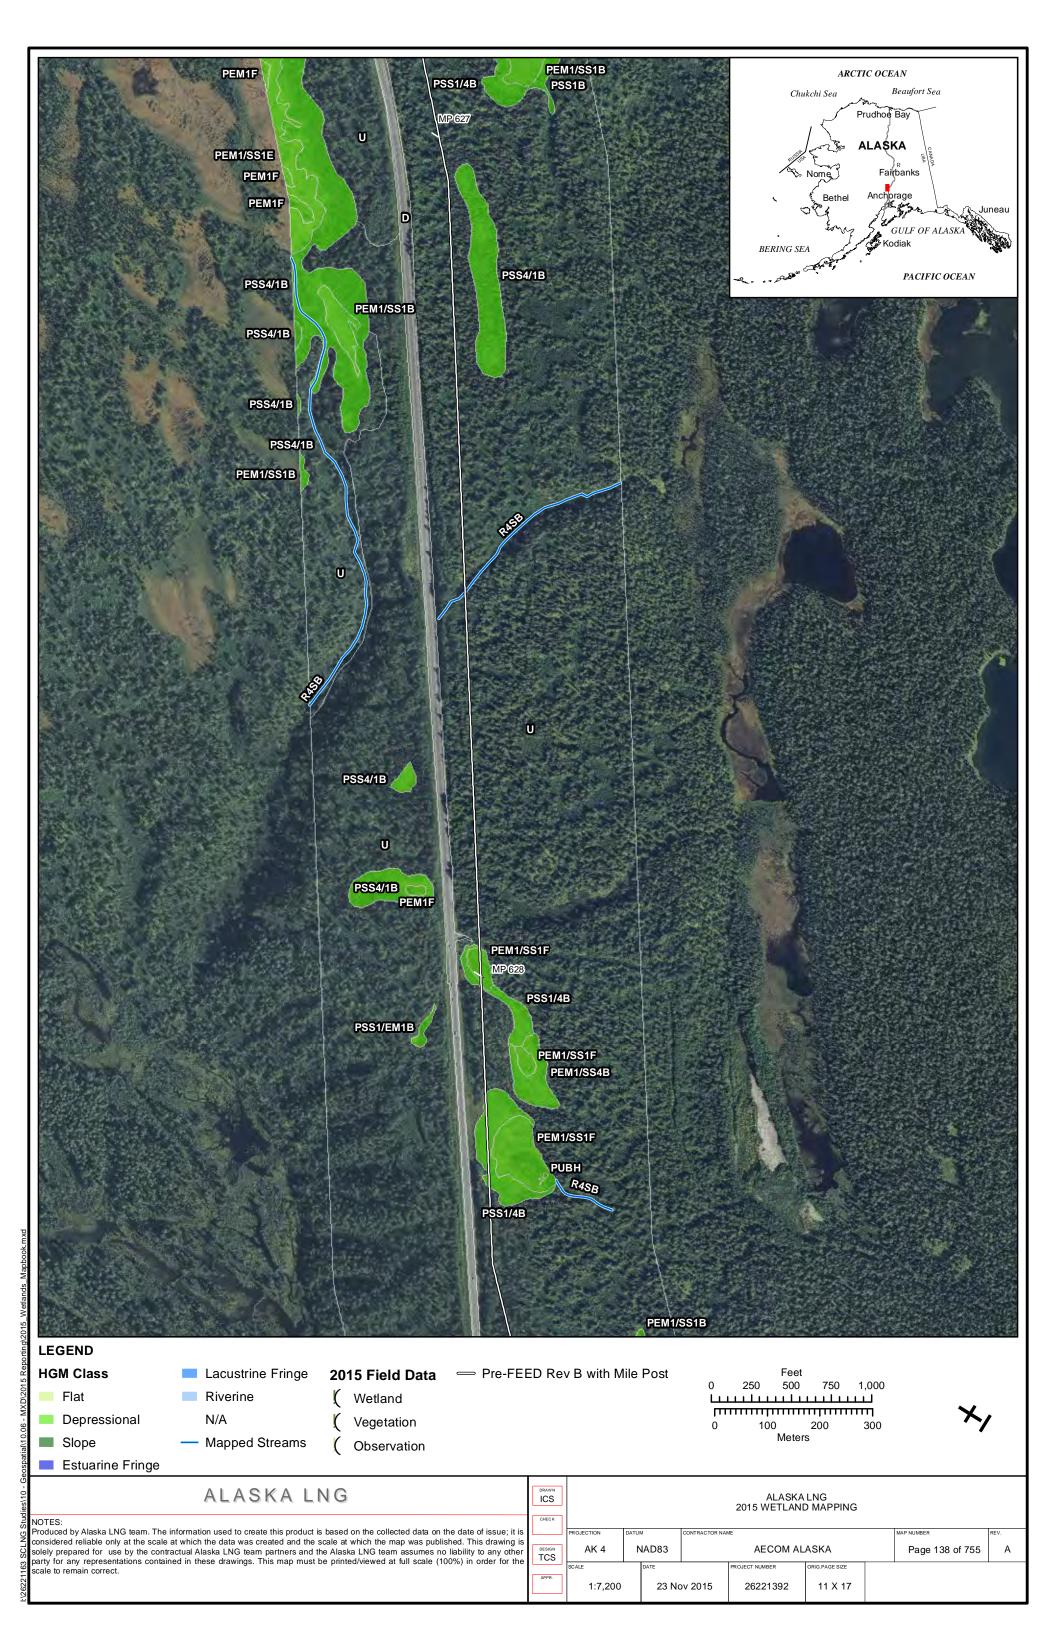

|

Part 12 of 19 of Appendix G of Resource Report No. 2



Figure D-10. W84AY009 - PEM1/4B - Stunted Spruce Woodland Swale



Photo by Abigayle Fisher

Figure D-11. W84AY009 - Soil Pit with Reduced Matrix and Low Chroma Colors



Photo by Abigayle Fisher

REVISION: 0



Figure D-12. W84AY009\_OP - Upland interfluve - White Spruce Woodland



Photo by Abigayle Fisher

Figure D-13. W84AY009\_OP - Moderately Well Drained Alluvium on a Subtle Interfluve



Photo by Abigayle Fisher



## APPENDIX E - 2015 WETLAND DELINEATIONS MAPS