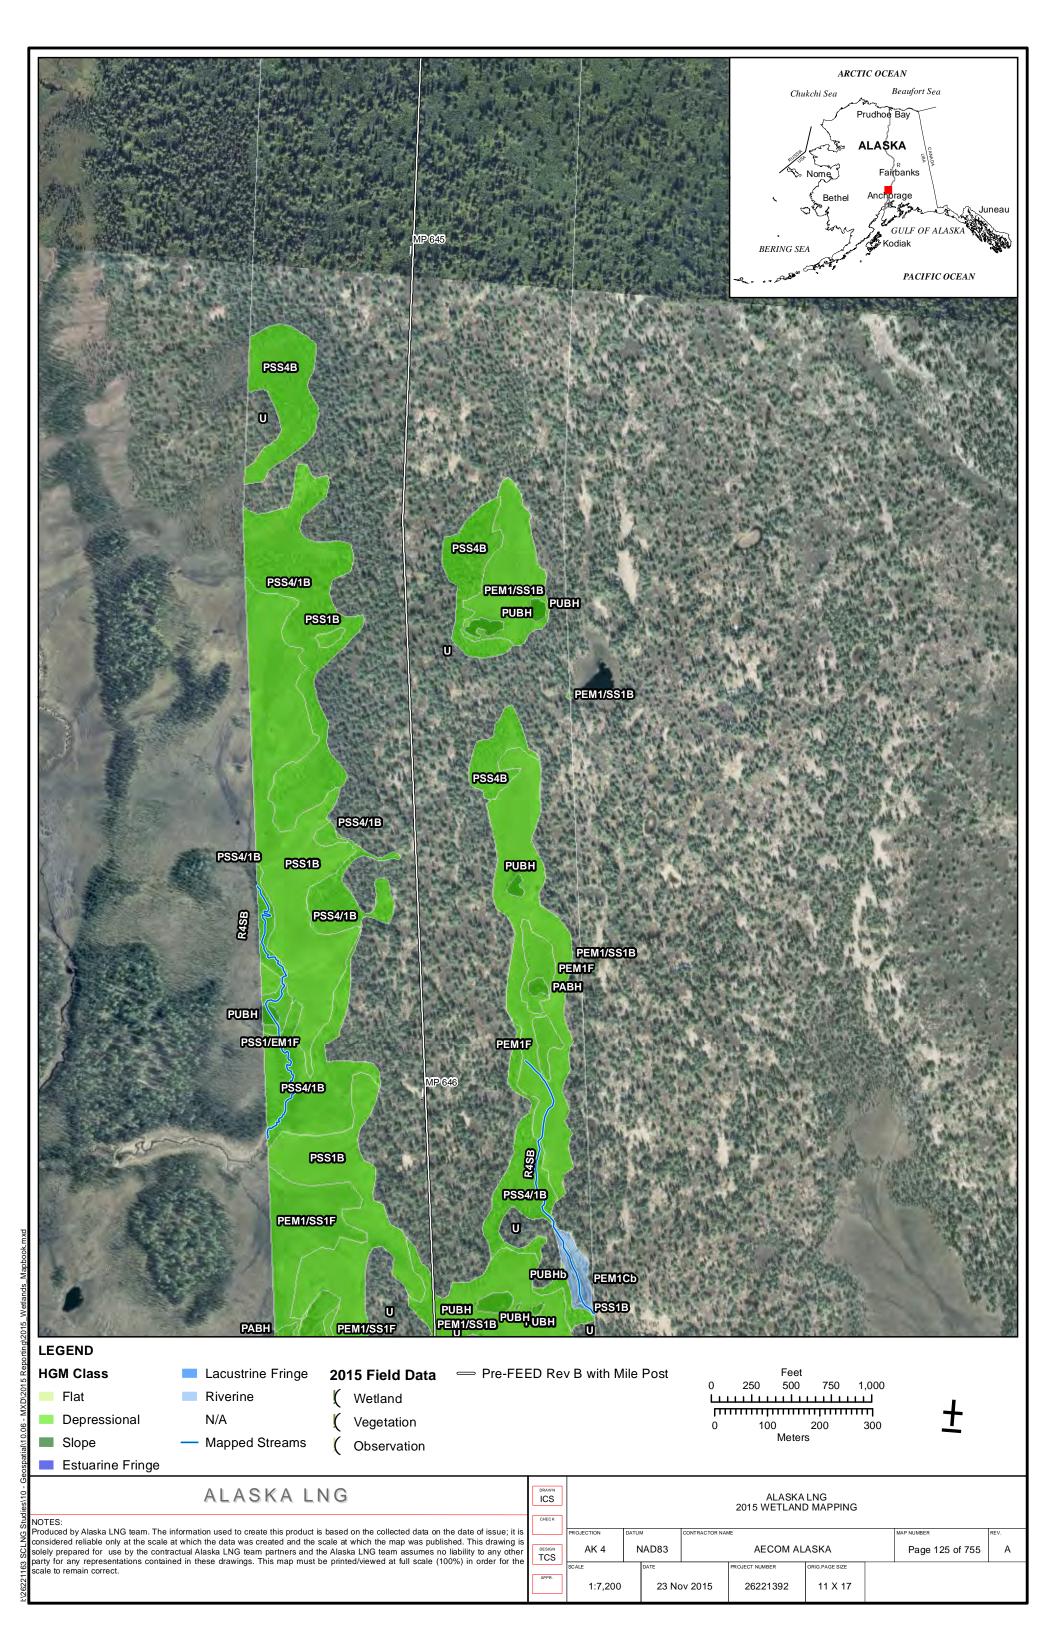

|                            |

Part 12 of 19 of Appendix G of Resource Report No. 2



Figure D-10. W84AY009 - PEM1/4B - Stunted Spruce Woodland Swale



Photo by Abigayle Fisher

Figure D-11. W84AY009 - Soil Pit with Reduced Matrix and Low Chroma Colors



Photo by Abigayle Fisher

REVISION: 0



Figure D-12. W84AY009\_OP - Upland interfluve - White Spruce Woodland



Photo by Abigayle Fisher

Figure D-13. W84AY009\_OP - Moderately Well Drained Alluvium on a Subtle Interfluve



Photo by Abigayle Fisher



## APPENDIX E - 2015 WETLAND DELINEATIONS MAPS