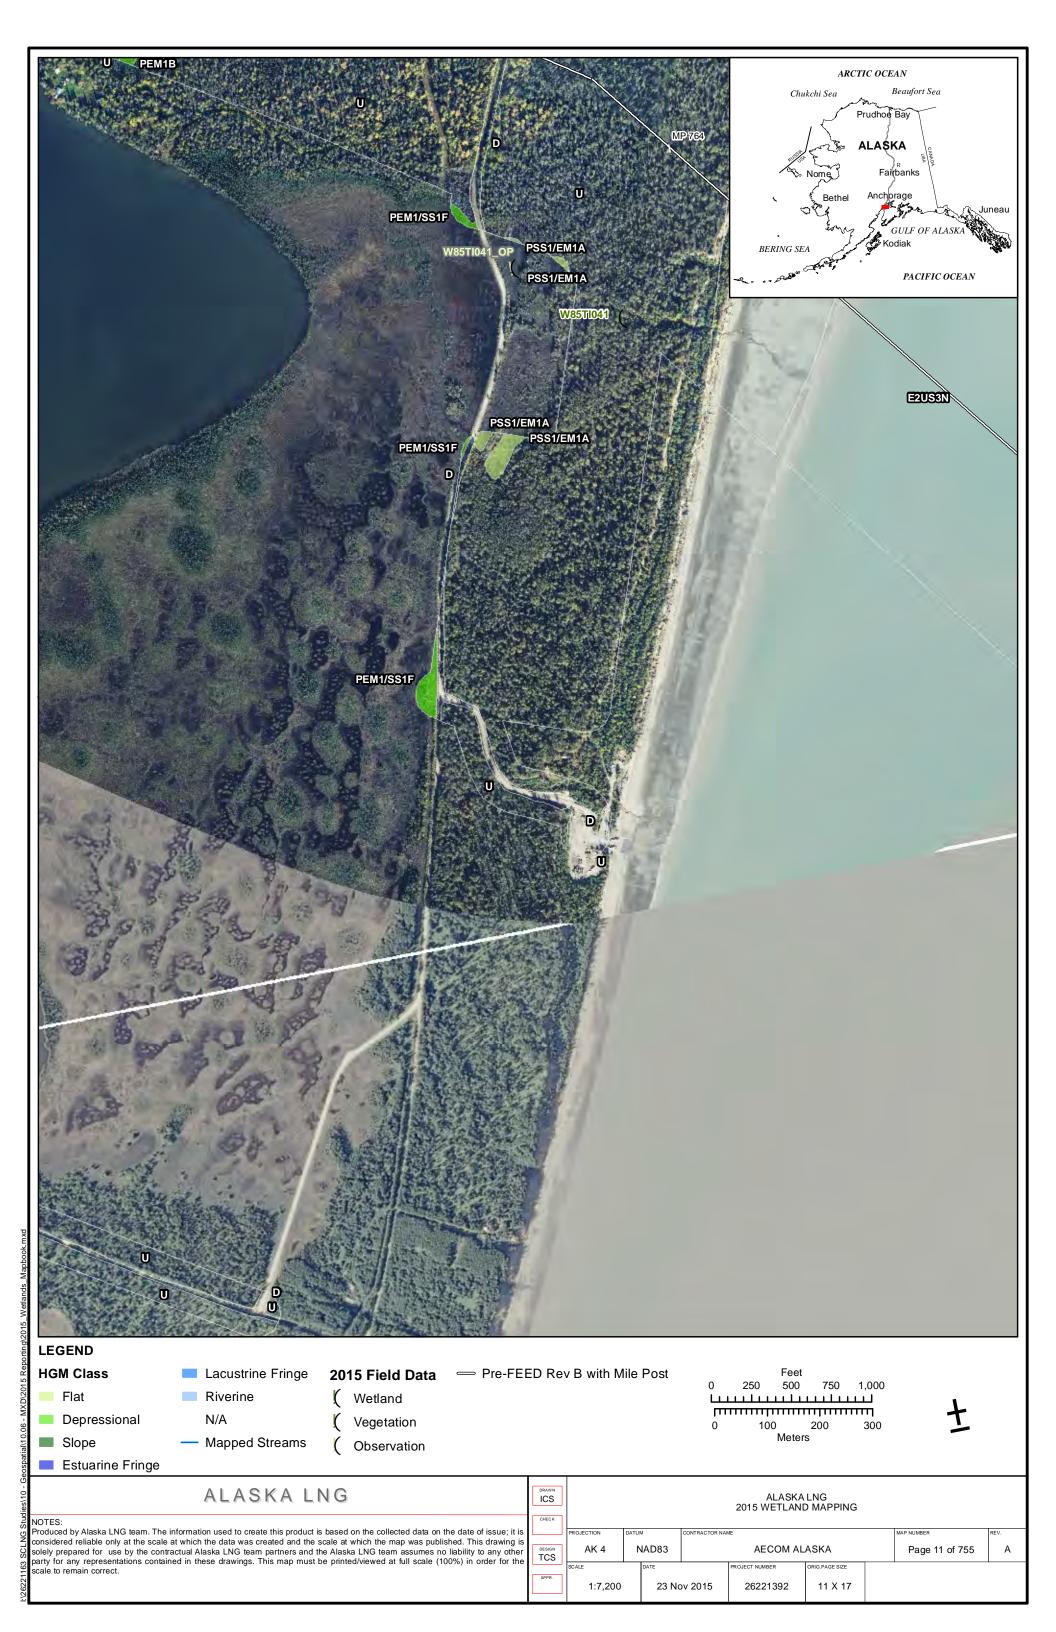

|
|                       | Appendix G            | April 14, 2017             |
|                       | PART 12 OF 19         | REVISION: 0                |
|                       | Public                |                            |

Part 12 of 19 of Appendix G of Resource Report No. 2



Figure D-10. W84AY009 - PEM1/4B - Stunted Spruce Woodland Swale



Photo by Abigayle Fisher

Figure D-11. W84AY009 - Soil Pit with Reduced Matrix and Low Chroma Colors



Photo by Abigayle Fisher

REVISION: 0



Figure D-12. W84AY009\_OP - Upland interfluve - White Spruce Woodland



Photo by Abigayle Fisher

Figure D-13. W84AY009\_OP - Moderately Well Drained Alluvium on a Subtle Interfluve



Photo by Abigayle Fisher



## APPENDIX E - 2015 WETLAND DELINEATIONS MAPS