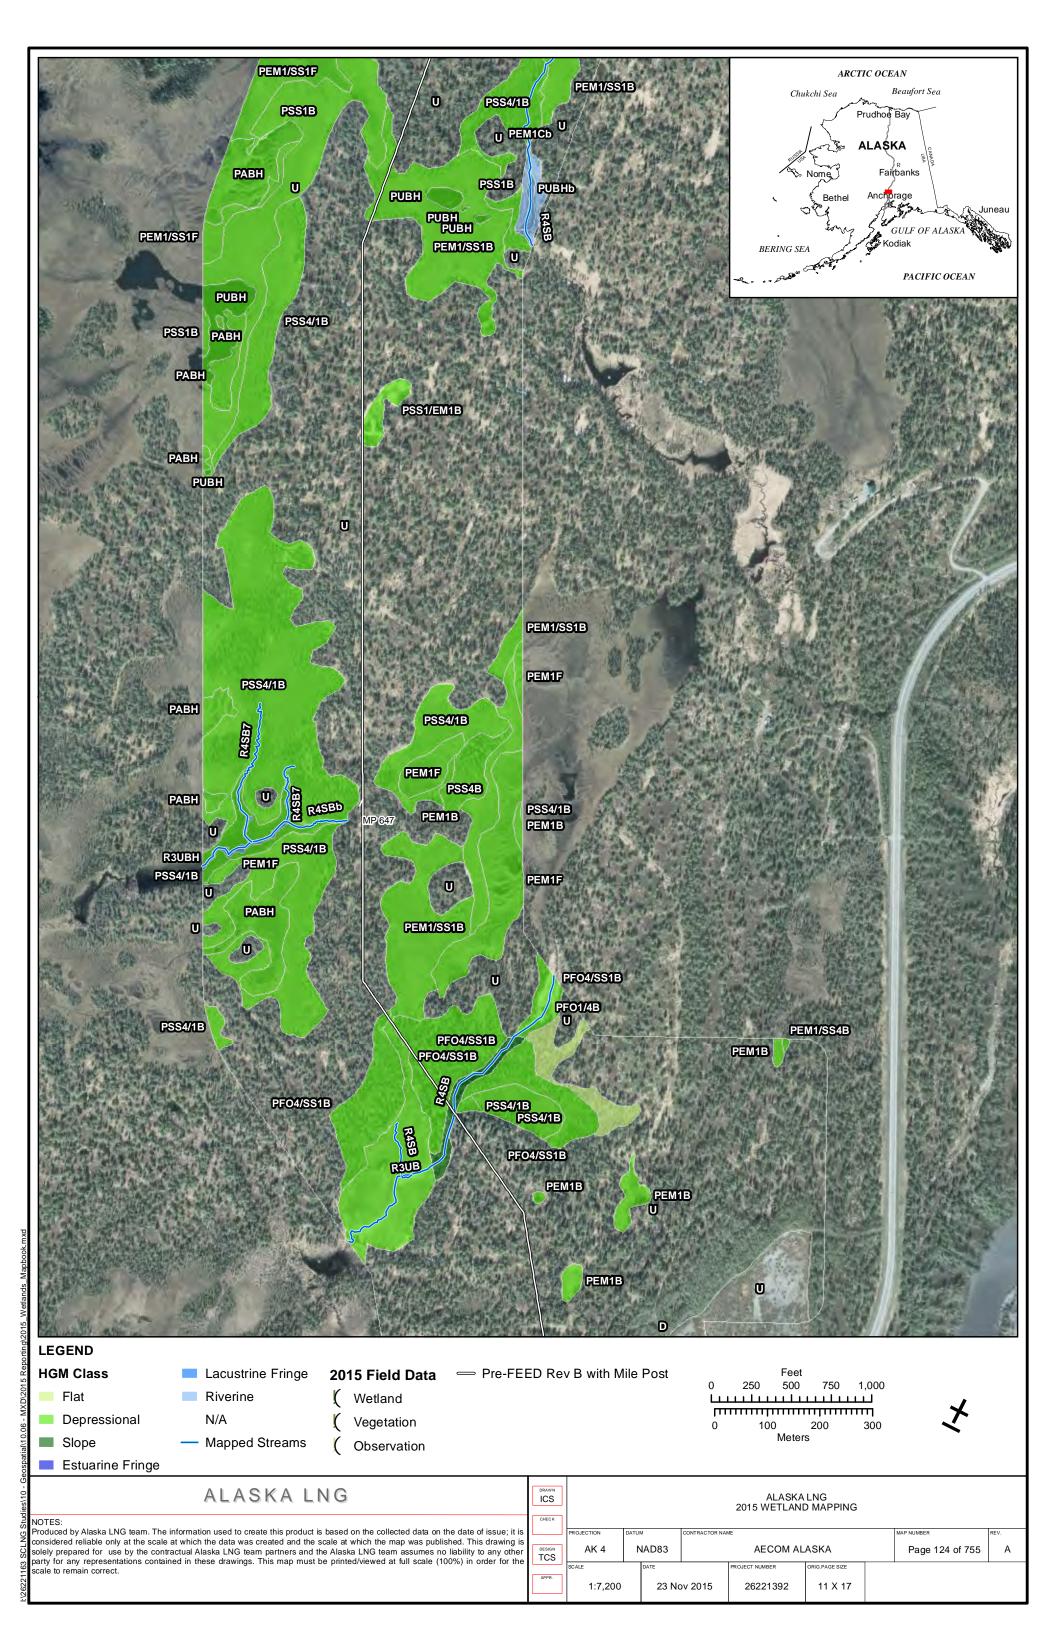

|                            |

Part 12 of 19 of Appendix G of Resource Report No. 2



Figure D-10. W84AY009 - PEM1/4B - Stunted Spruce Woodland Swale



Photo by Abigayle Fisher

Figure D-11. W84AY009 - Soil Pit with Reduced Matrix and Low Chroma Colors



Photo by Abigayle Fisher

REVISION: 0



Figure D-12. W84AY009\_OP - Upland interfluve - White Spruce Woodland



Photo by Abigayle Fisher

Figure D-13. W84AY009\_OP - Moderately Well Drained Alluvium on a Subtle Interfluve



Photo by Abigayle Fisher



## APPENDIX E - 2015 WETLAND DELINEATIONS MAPS