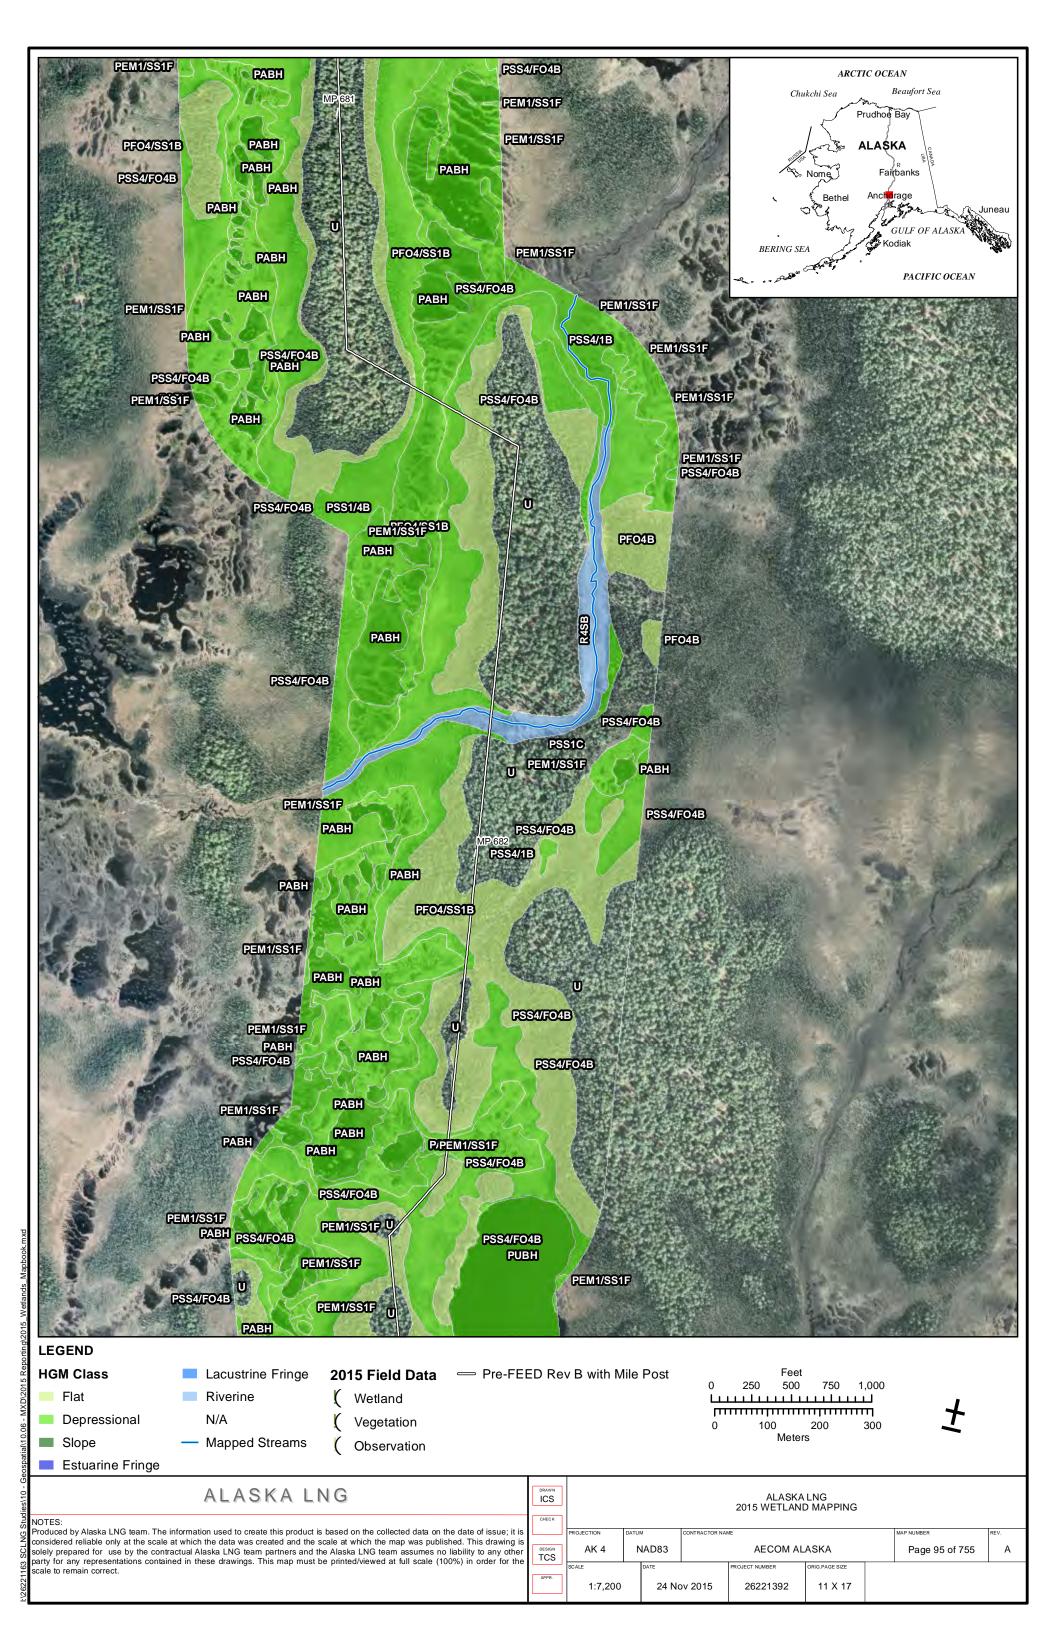

|
|                       | Public                |                            |

Part 12 of 19 of Appendix G of Resource Report No. 2



Figure D-10. W84AY009 - PEM1/4B - Stunted Spruce Woodland Swale



Photo by Abigayle Fisher

Figure D-11. W84AY009 - Soil Pit with Reduced Matrix and Low Chroma Colors



Photo by Abigayle Fisher

REVISION: 0



Figure D-12. W84AY009\_OP - Upland interfluve - White Spruce Woodland



Photo by Abigayle Fisher

Figure D-13. W84AY009\_OP - Moderately Well Drained Alluvium on a Subtle Interfluve



Photo by Abigayle Fisher



## APPENDIX E - 2015 WETLAND DELINEATIONS MAPS