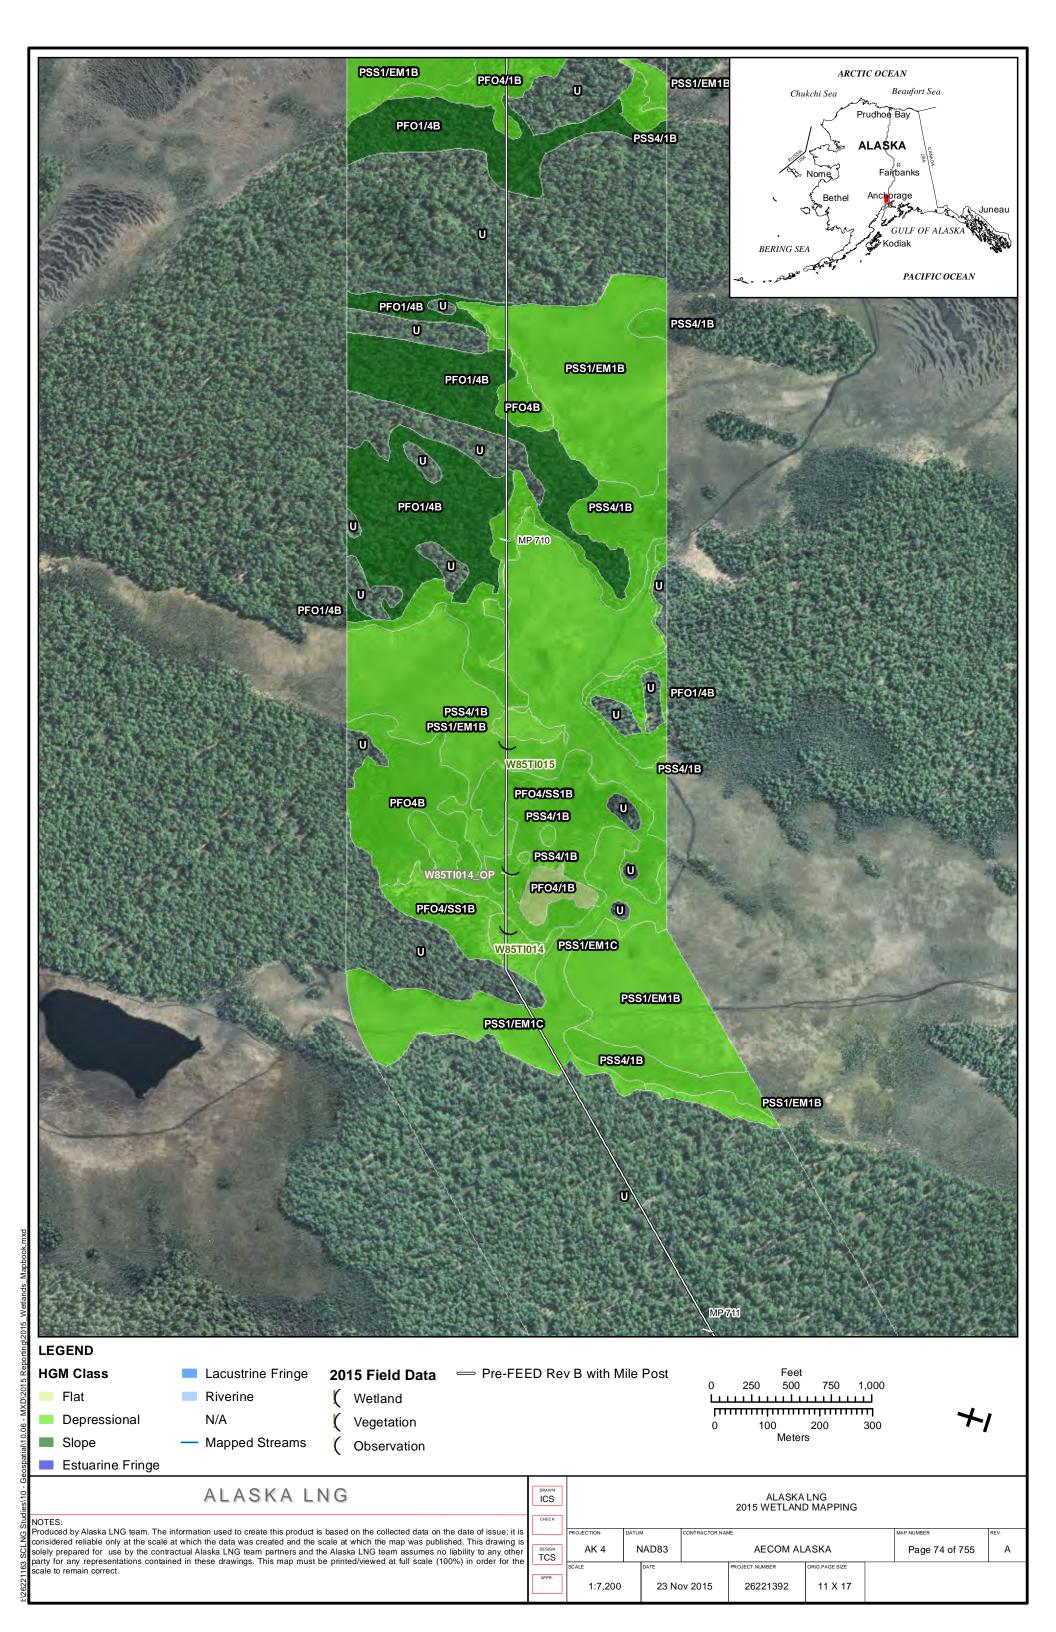

| PART 12 OF 19         | REVISION: 0                |
|                       | Public                |                            |

Part 12 of 19 of Appendix G of Resource Report No. 2



Figure D-10. W84AY009 - PEM1/4B - Stunted Spruce Woodland Swale



Photo by Abigayle Fisher

Figure D-11. W84AY009 - Soil Pit with Reduced Matrix and Low Chroma Colors



Photo by Abigayle Fisher

REVISION: 0



Figure D-12. W84AY009\_OP - Upland interfluve - White Spruce Woodland



Photo by Abigayle Fisher

Figure D-13. W84AY009\_OP - Moderately Well Drained Alluvium on a Subtle Interfluve



Photo by Abigayle Fisher



## APPENDIX E - 2015 WETLAND DELINEATIONS MAPS