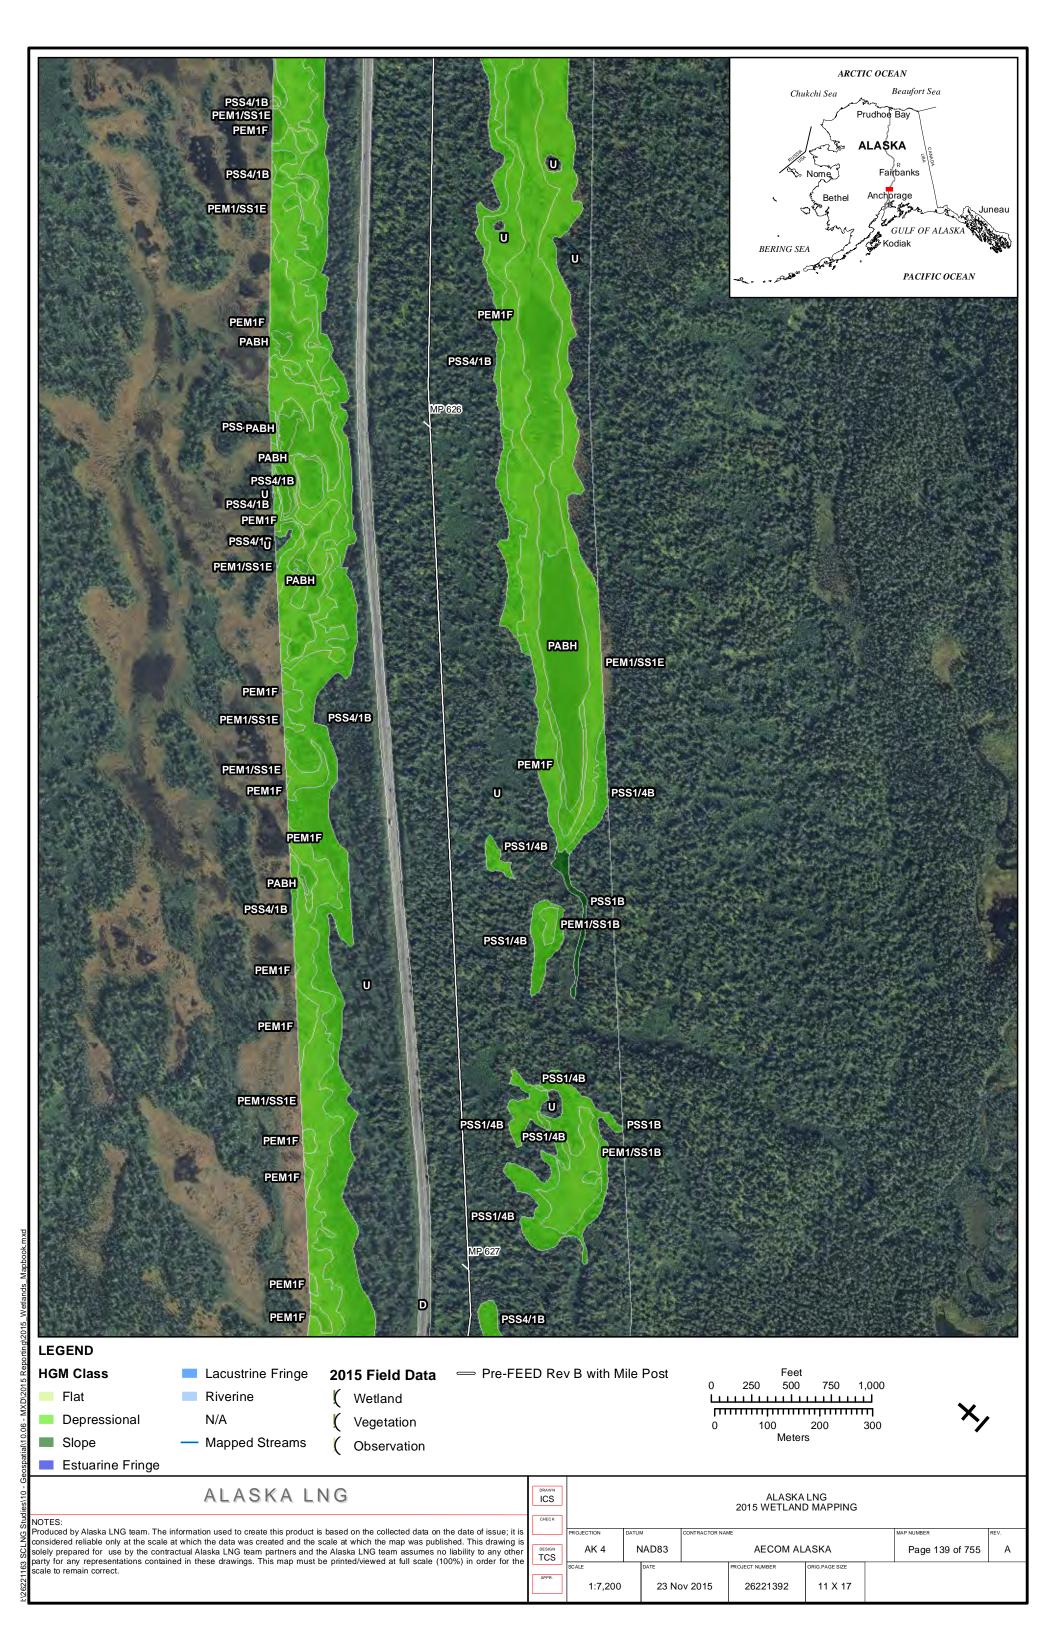

|

Part 12 of 19 of Appendix G of Resource Report No. 2



Figure D-10. W84AY009 - PEM1/4B - Stunted Spruce Woodland Swale



Photo by Abigayle Fisher

Figure D-11. W84AY009 - Soil Pit with Reduced Matrix and Low Chroma Colors



Photo by Abigayle Fisher

REVISION: 0



Figure D-12. W84AY009\_OP - Upland interfluve - White Spruce Woodland



Photo by Abigayle Fisher

Figure D-13. W84AY009\_OP - Moderately Well Drained Alluvium on a Subtle Interfluve



Photo by Abigayle Fisher



## APPENDIX E - 2015 WETLAND DELINEATIONS MAPS