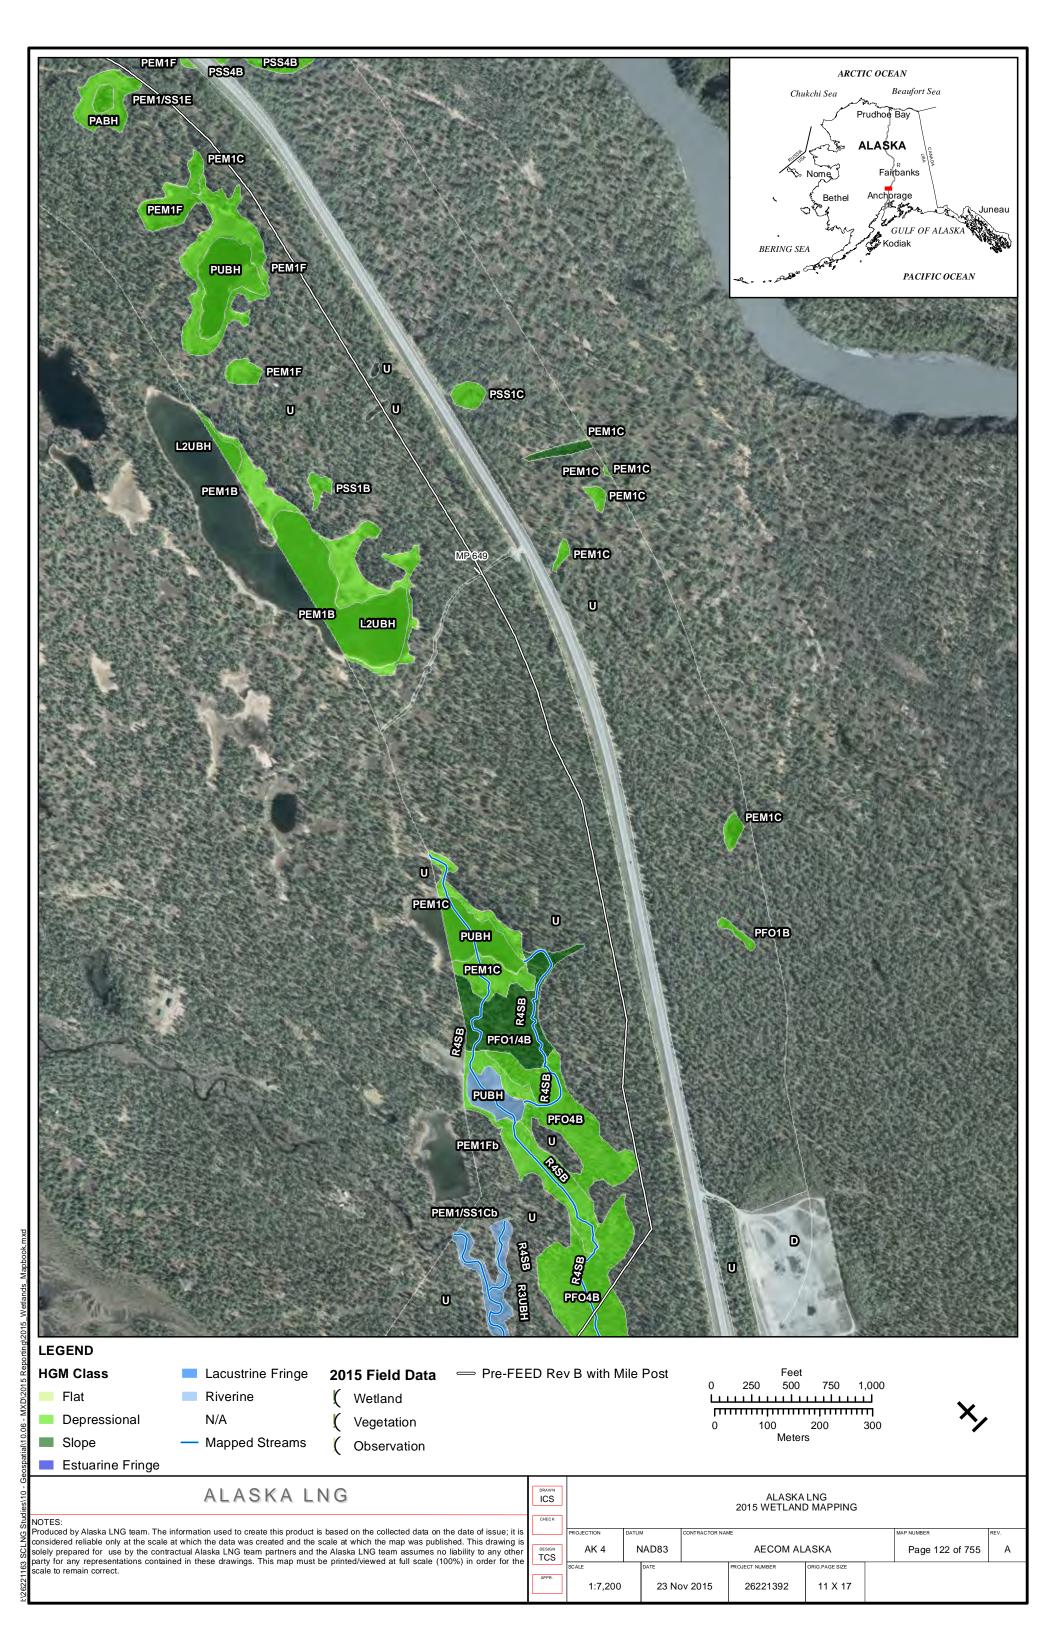

|                            |

Part 12 of 19 of Appendix G of Resource Report No. 2



Figure D-10. W84AY009 - PEM1/4B - Stunted Spruce Woodland Swale



Photo by Abigayle Fisher

Figure D-11. W84AY009 - Soil Pit with Reduced Matrix and Low Chroma Colors



Photo by Abigayle Fisher

REVISION: 0



Figure D-12. W84AY009\_OP - Upland interfluve - White Spruce Woodland



Photo by Abigayle Fisher

Figure D-13. W84AY009\_OP - Moderately Well Drained Alluvium on a Subtle Interfluve



Photo by Abigayle Fisher



## APPENDIX E - 2015 WETLAND DELINEATIONS MAPS