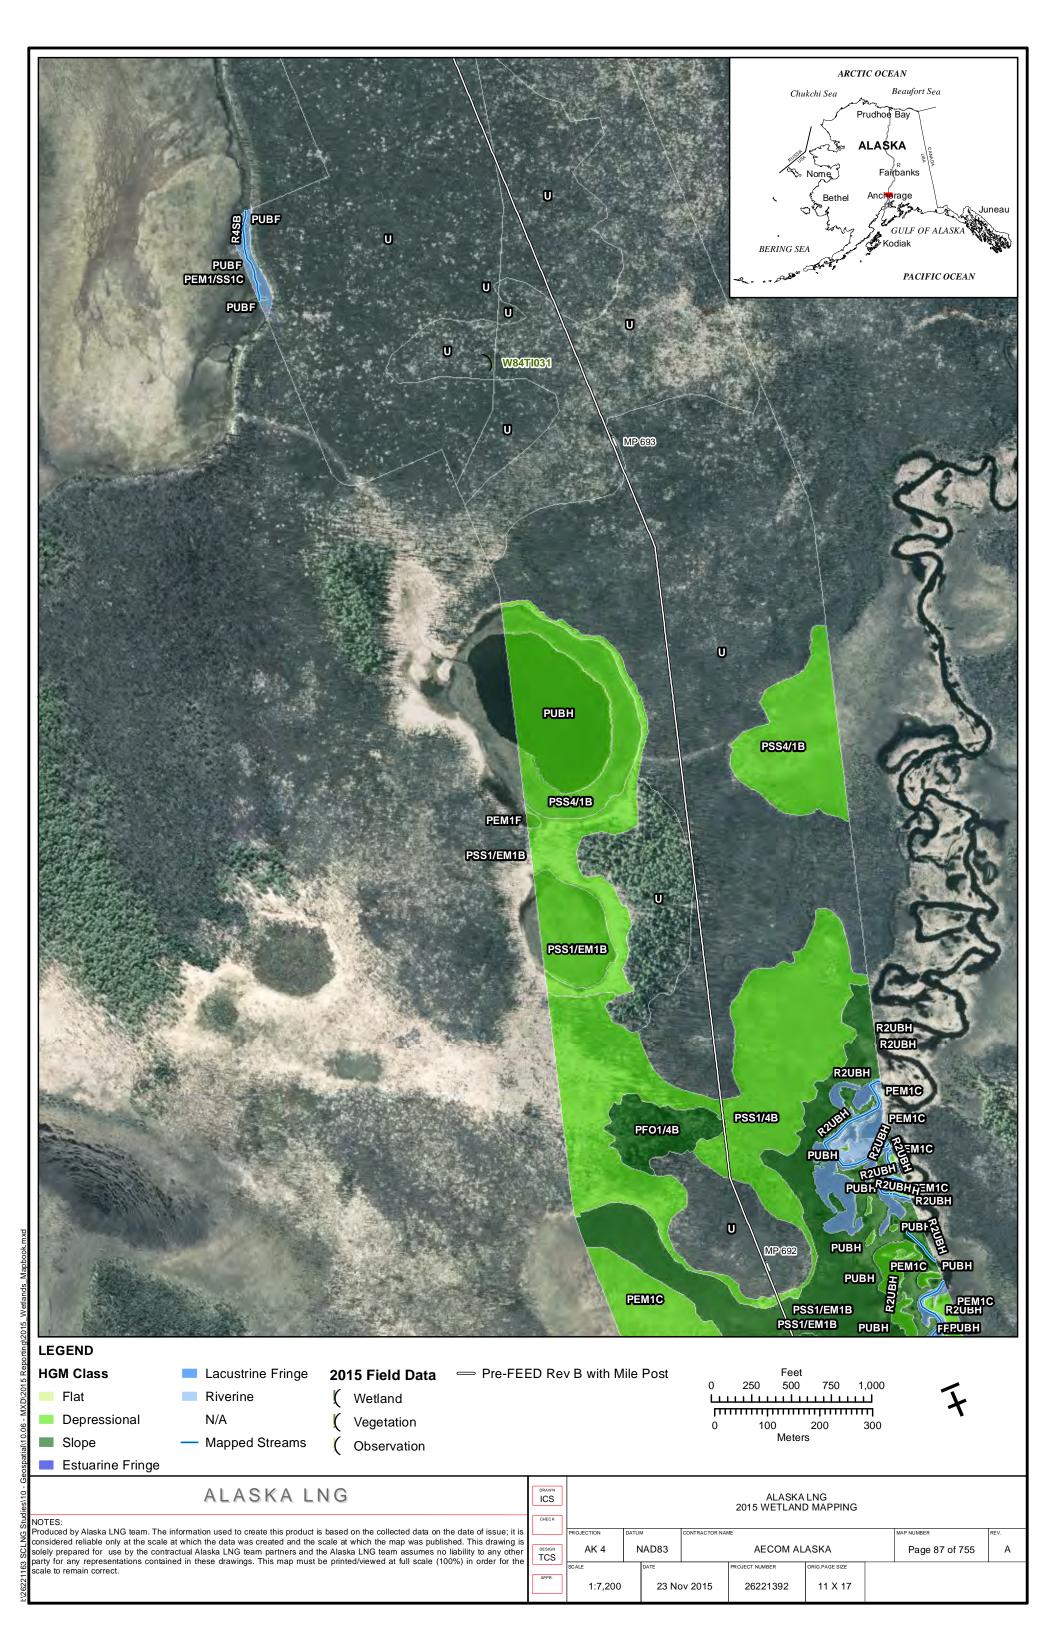

| REVISION: 0                |
|                       | Public                |                            |

Part 12 of 19 of Appendix G of Resource Report No. 2



Figure D-10. W84AY009 - PEM1/4B - Stunted Spruce Woodland Swale



Photo by Abigayle Fisher

Figure D-11. W84AY009 - Soil Pit with Reduced Matrix and Low Chroma Colors



Photo by Abigayle Fisher

REVISION: 0



Figure D-12. W84AY009\_OP - Upland interfluve - White Spruce Woodland



Photo by Abigayle Fisher

Figure D-13. W84AY009\_OP - Moderately Well Drained Alluvium on a Subtle Interfluve



Photo by Abigayle Fisher



## APPENDIX E - 2015 WETLAND DELINEATIONS MAPS