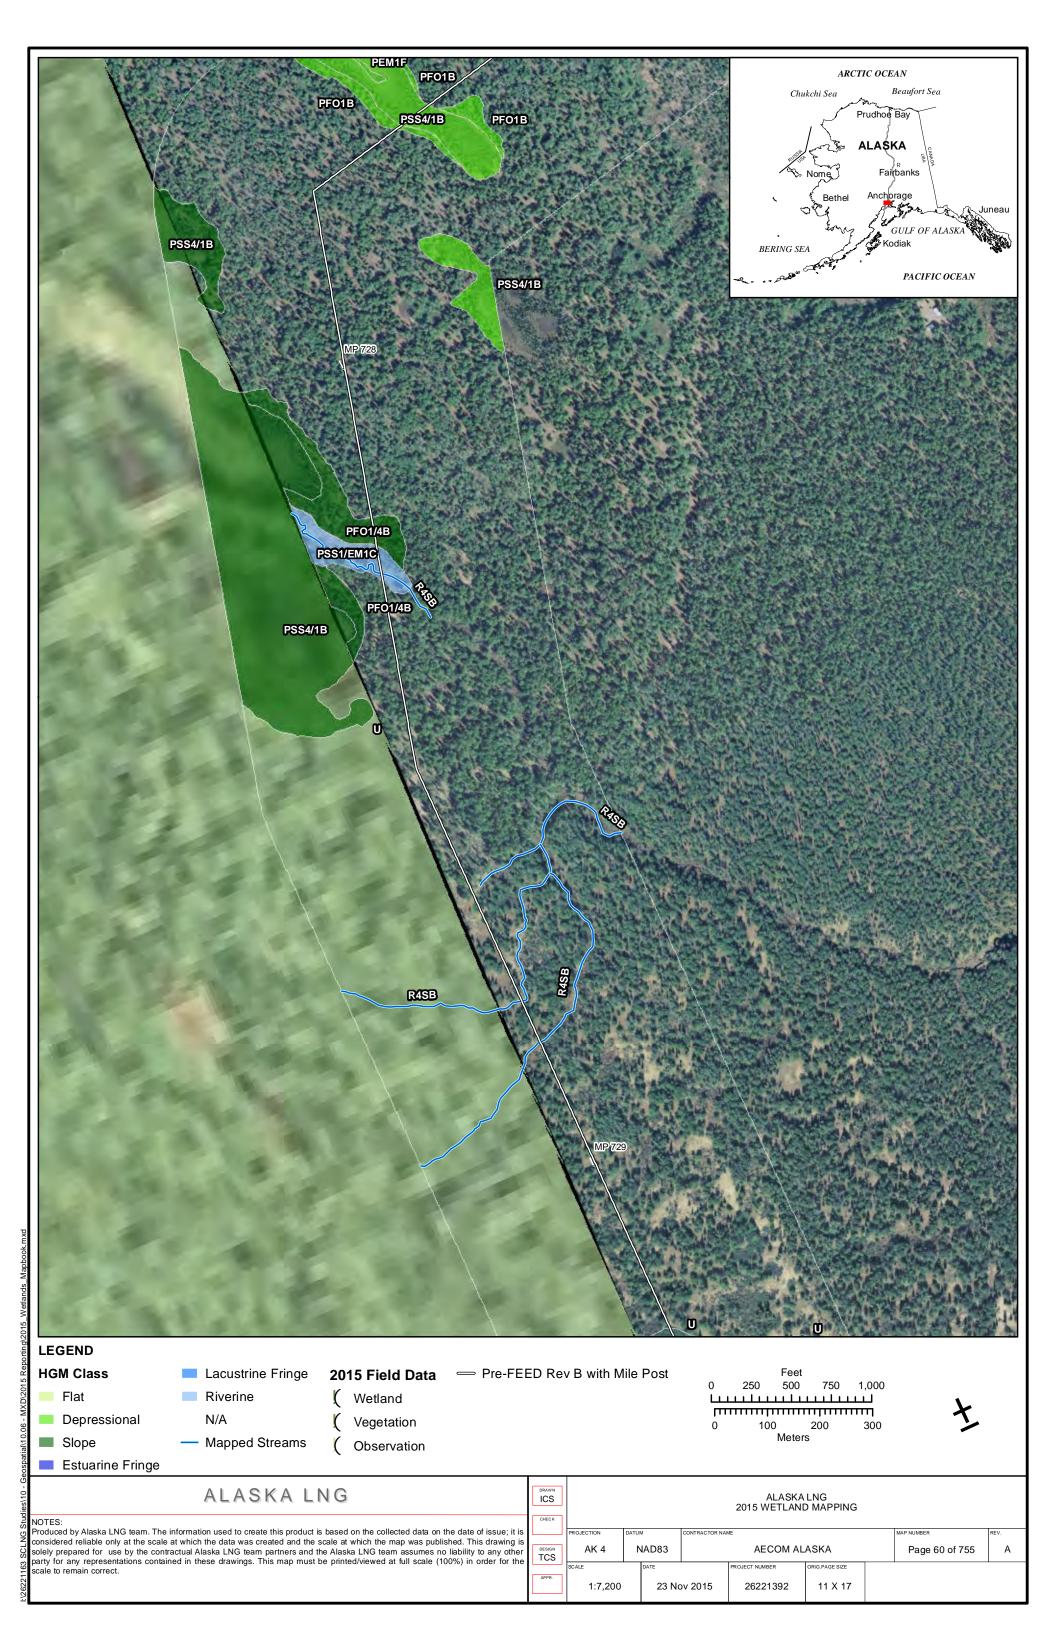

|
|                       | PART 12 OF 19         | REVISION: 0                |
|                       | Public                |                            |

Part 12 of 19 of Appendix G of Resource Report No. 2



Figure D-10. W84AY009 - PEM1/4B - Stunted Spruce Woodland Swale



Photo by Abigayle Fisher

Figure D-11. W84AY009 - Soil Pit with Reduced Matrix and Low Chroma Colors



Photo by Abigayle Fisher

REVISION: 0



Figure D-12. W84AY009\_OP - Upland interfluve - White Spruce Woodland



Photo by Abigayle Fisher

Figure D-13. W84AY009\_OP - Moderately Well Drained Alluvium on a Subtle Interfluve



Photo by Abigayle Fisher



## APPENDIX E - 2015 WETLAND DELINEATIONS MAPS