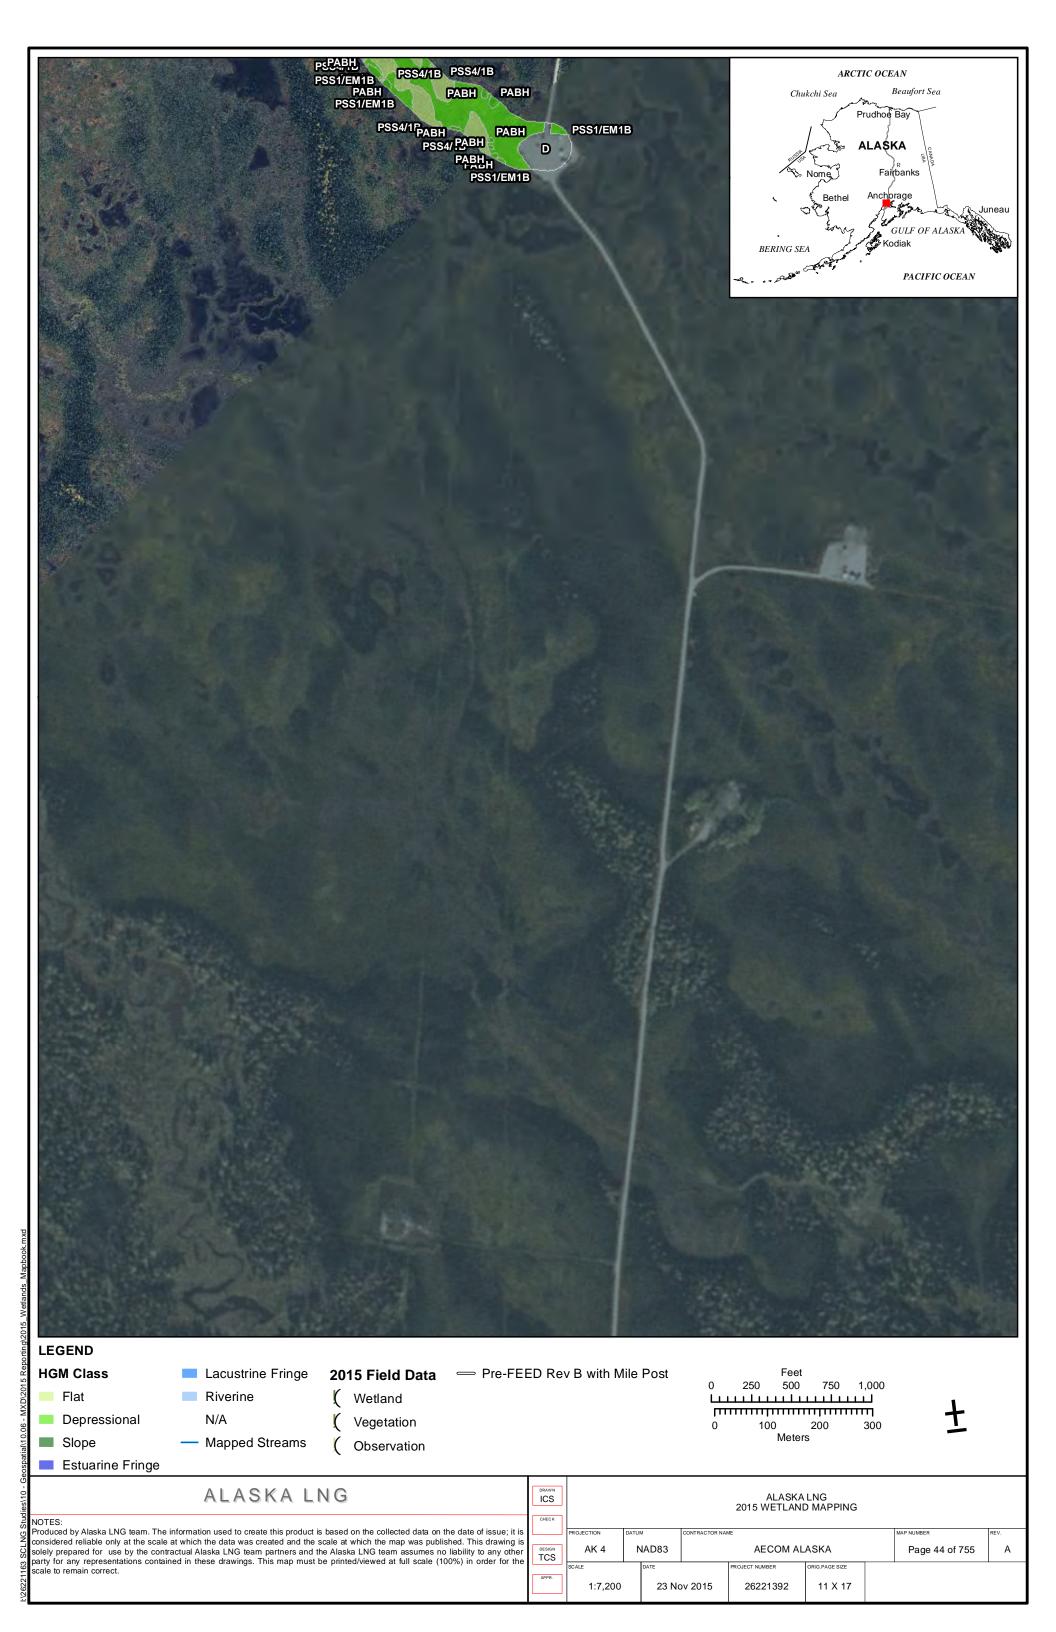

| April 14, 2017             |
|                       | PART 12 OF 19         | REVISION: 0                |
|                       | Public                |                            |

Part 12 of 19 of Appendix G of Resource Report No. 2



Figure D-10. W84AY009 - PEM1/4B - Stunted Spruce Woodland Swale



Photo by Abigayle Fisher

Figure D-11. W84AY009 - Soil Pit with Reduced Matrix and Low Chroma Colors



Photo by Abigayle Fisher

REVISION: 0



Figure D-12. W84AY009\_OP - Upland interfluve - White Spruce Woodland



Photo by Abigayle Fisher

Figure D-13. W84AY009\_OP - Moderately Well Drained Alluvium on a Subtle Interfluve



Photo by Abigayle Fisher



## APPENDIX E - 2015 WETLAND DELINEATIONS MAPS