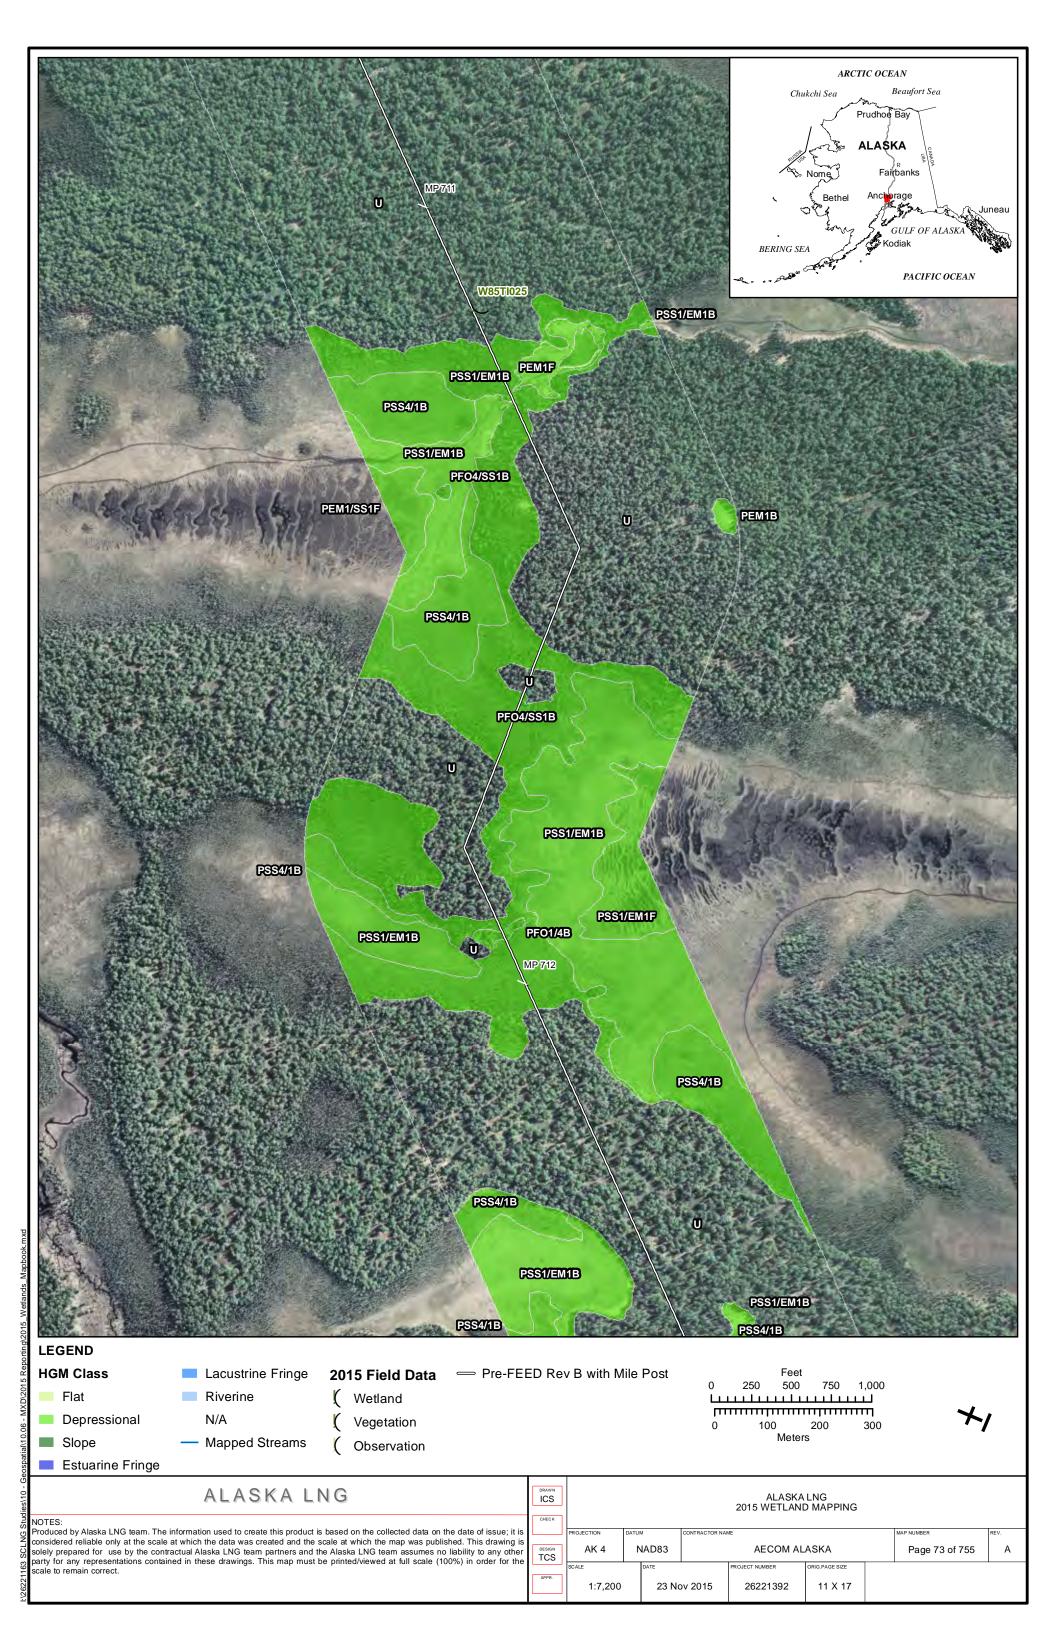

| PART 12 OF 19         | REVISION: 0                |
|                       | Public                |                            |

Part 12 of 19 of Appendix G of Resource Report No. 2



Figure D-10. W84AY009 - PEM1/4B - Stunted Spruce Woodland Swale



Photo by Abigayle Fisher

Figure D-11. W84AY009 - Soil Pit with Reduced Matrix and Low Chroma Colors



Photo by Abigayle Fisher

REVISION: 0



Figure D-12. W84AY009\_OP - Upland interfluve - White Spruce Woodland



Photo by Abigayle Fisher

Figure D-13. W84AY009\_OP - Moderately Well Drained Alluvium on a Subtle Interfluve



Photo by Abigayle Fisher



## APPENDIX E - 2015 WETLAND DELINEATIONS MAPS