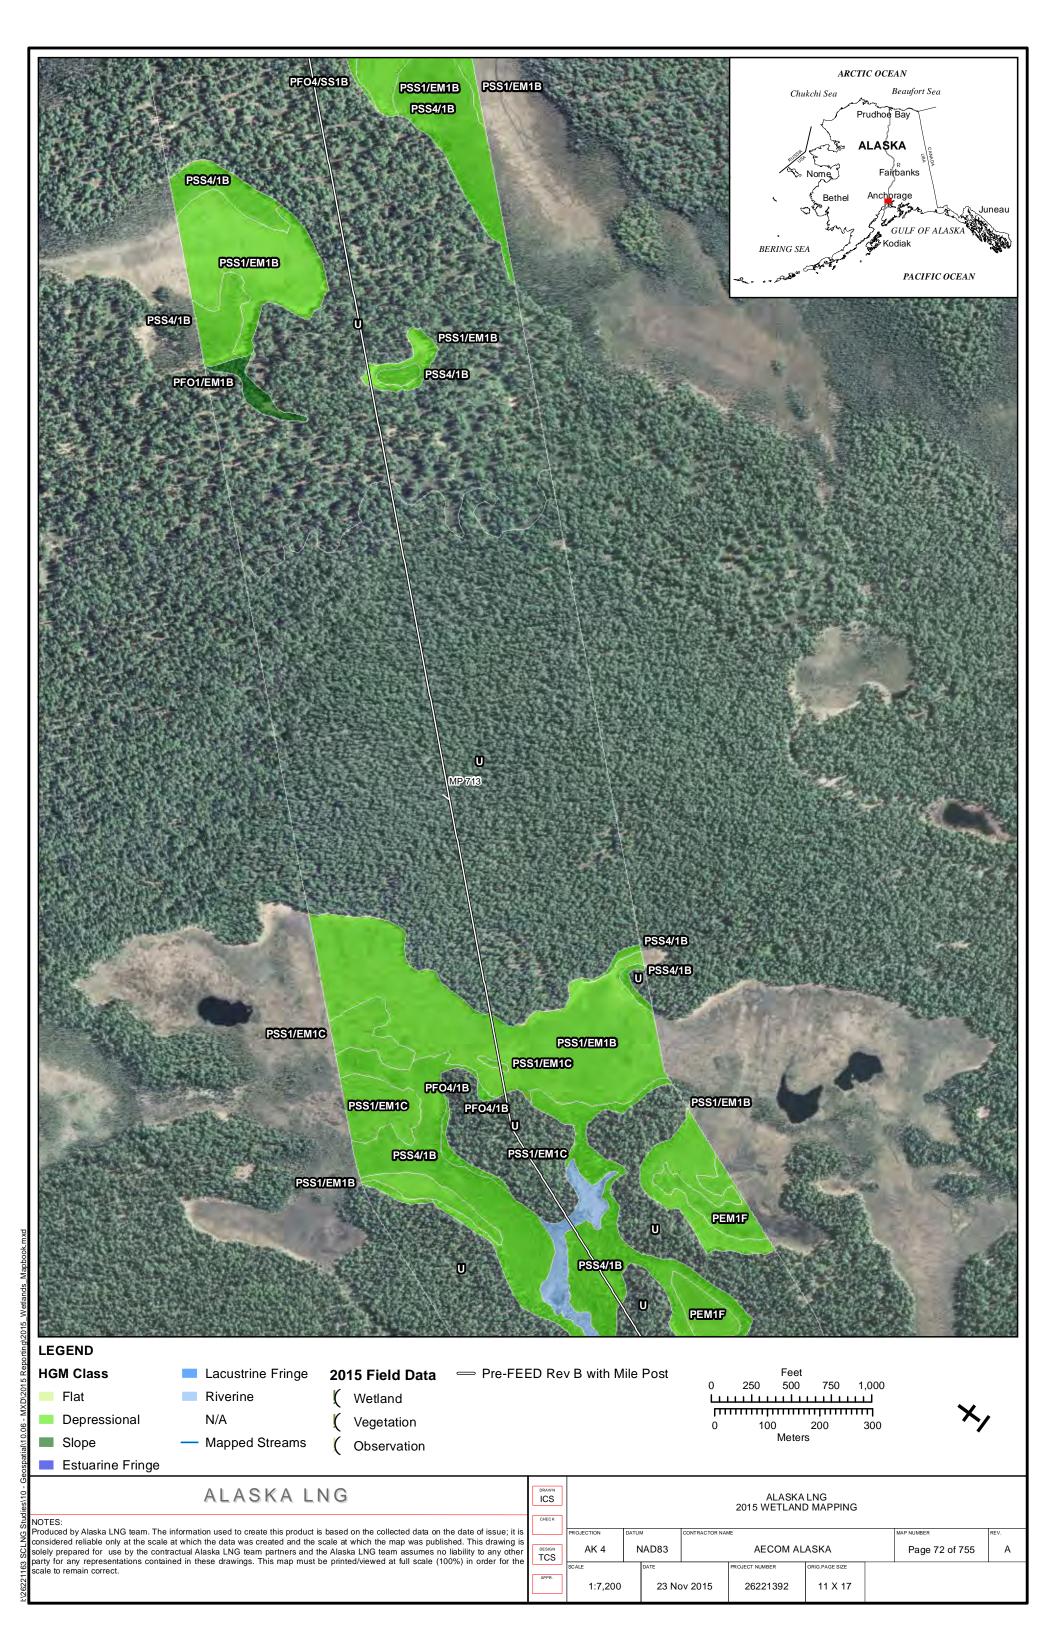

| PART 12 OF 19         | REVISION: 0                |
|                       | Public                |                            |

Part 12 of 19 of Appendix G of Resource Report No. 2



Figure D-10. W84AY009 - PEM1/4B - Stunted Spruce Woodland Swale



Photo by Abigayle Fisher

Figure D-11. W84AY009 - Soil Pit with Reduced Matrix and Low Chroma Colors



Photo by Abigayle Fisher

REVISION: 0



Figure D-12. W84AY009\_OP - Upland interfluve - White Spruce Woodland



Photo by Abigayle Fisher

Figure D-13. W84AY009\_OP - Moderately Well Drained Alluvium on a Subtle Interfluve



Photo by Abigayle Fisher



## APPENDIX E - 2015 WETLAND DELINEATIONS MAPS