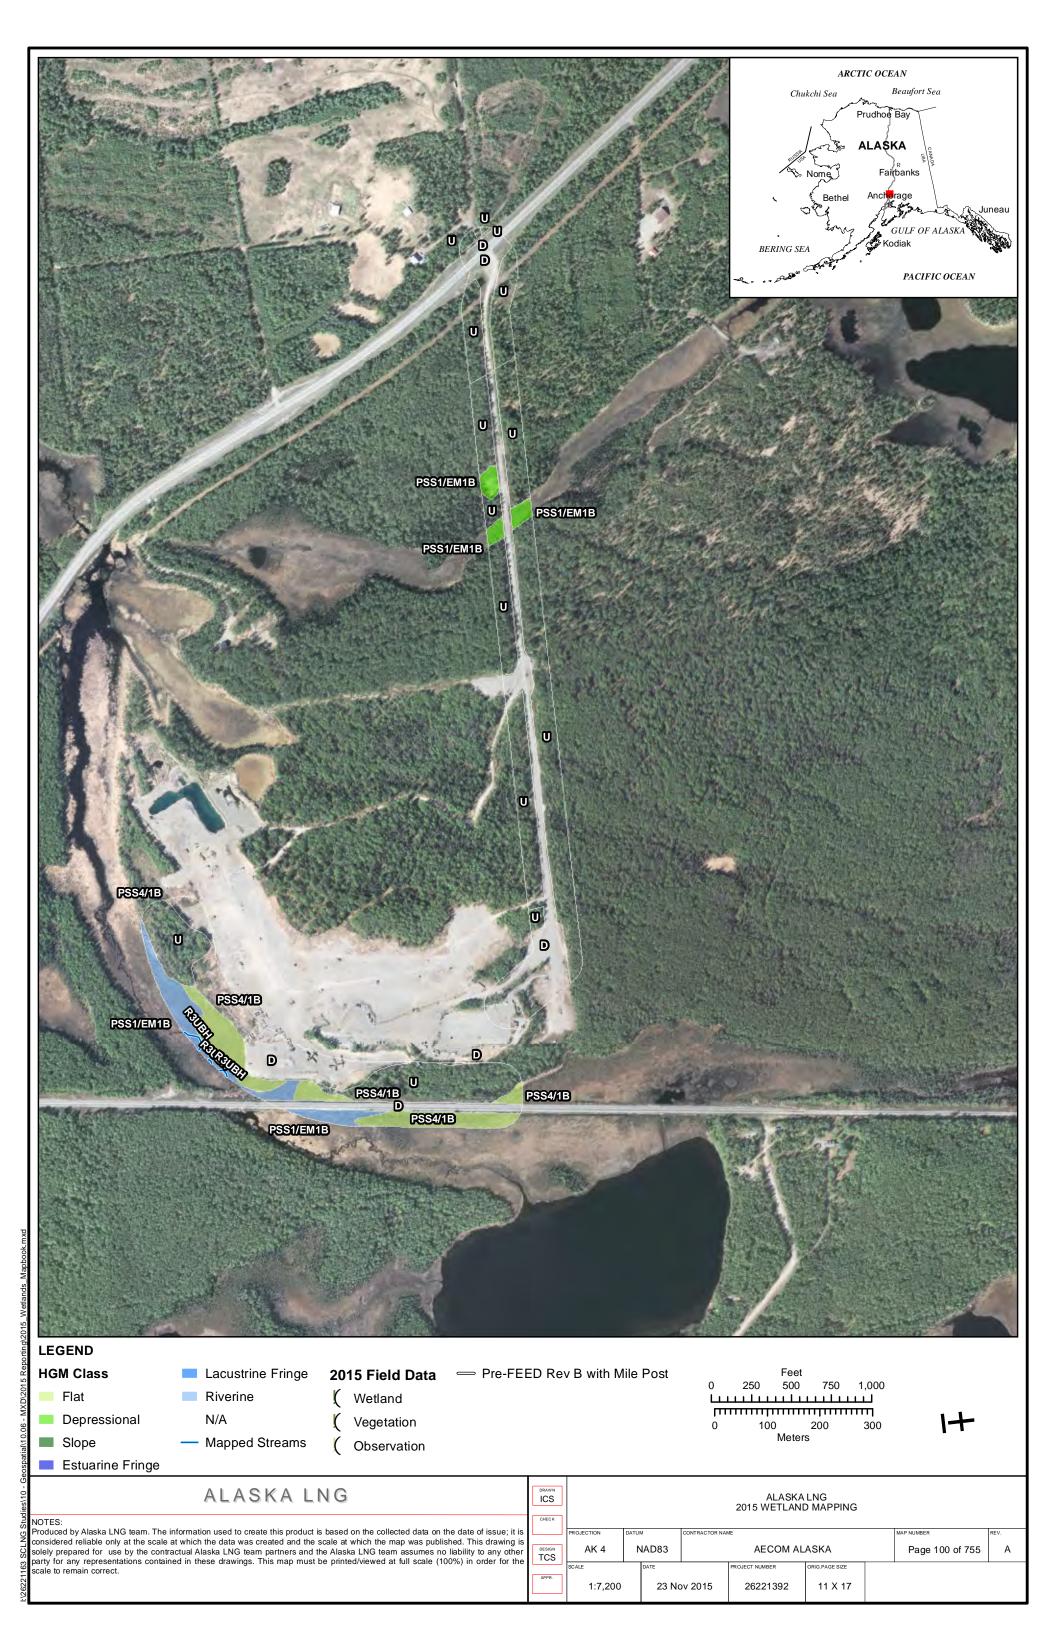

|
|                       | Public                |                            |

Part 12 of 19 of Appendix G of Resource Report No. 2



Figure D-10. W84AY009 - PEM1/4B - Stunted Spruce Woodland Swale



Photo by Abigayle Fisher

Figure D-11. W84AY009 - Soil Pit with Reduced Matrix and Low Chroma Colors



Photo by Abigayle Fisher

REVISION: 0



Figure D-12. W84AY009\_OP - Upland interfluve - White Spruce Woodland



Photo by Abigayle Fisher

Figure D-13. W84AY009\_OP - Moderately Well Drained Alluvium on a Subtle Interfluve



Photo by Abigayle Fisher



## APPENDIX E - 2015 WETLAND DELINEATIONS MAPS