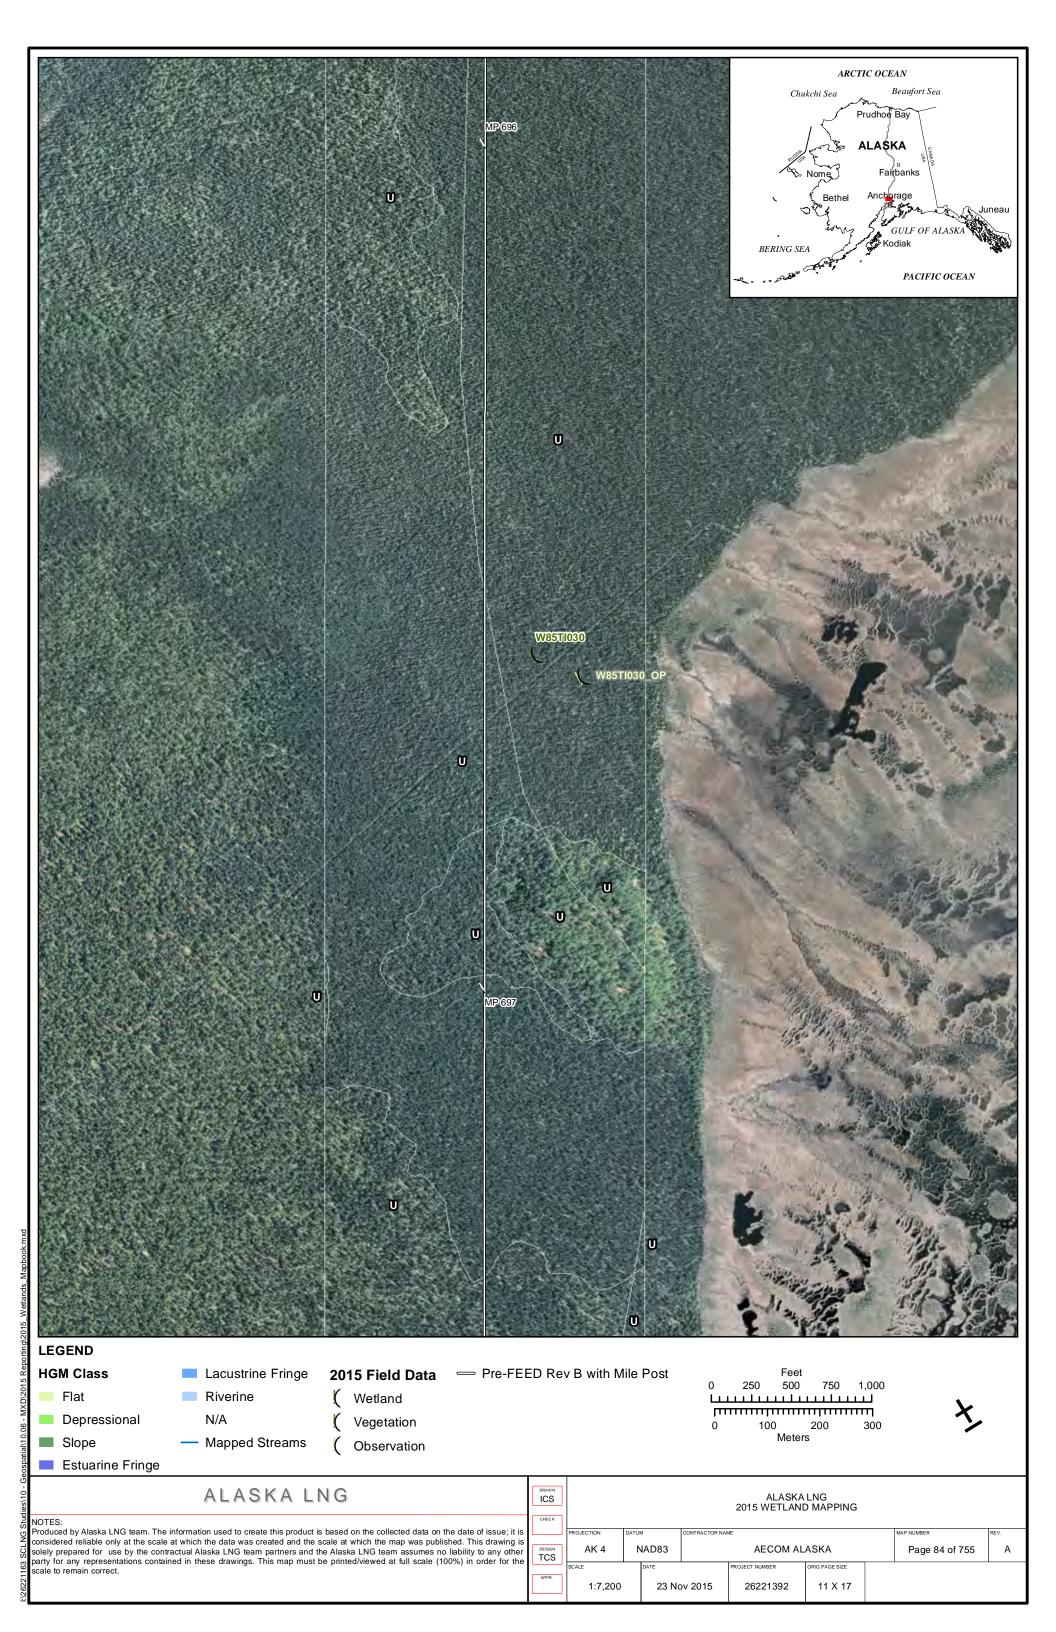

| REVISION: 0                |
|                       | Public                |                            |

Part 12 of 19 of Appendix G of Resource Report No. 2



Figure D-10. W84AY009 - PEM1/4B - Stunted Spruce Woodland Swale



Photo by Abigayle Fisher

Figure D-11. W84AY009 - Soil Pit with Reduced Matrix and Low Chroma Colors



Photo by Abigayle Fisher

REVISION: 0



Figure D-12. W84AY009\_OP - Upland interfluve - White Spruce Woodland



Photo by Abigayle Fisher

Figure D-13. W84AY009\_OP - Moderately Well Drained Alluvium on a Subtle Interfluve



Photo by Abigayle Fisher



## APPENDIX E - 2015 WETLAND DELINEATIONS MAPS