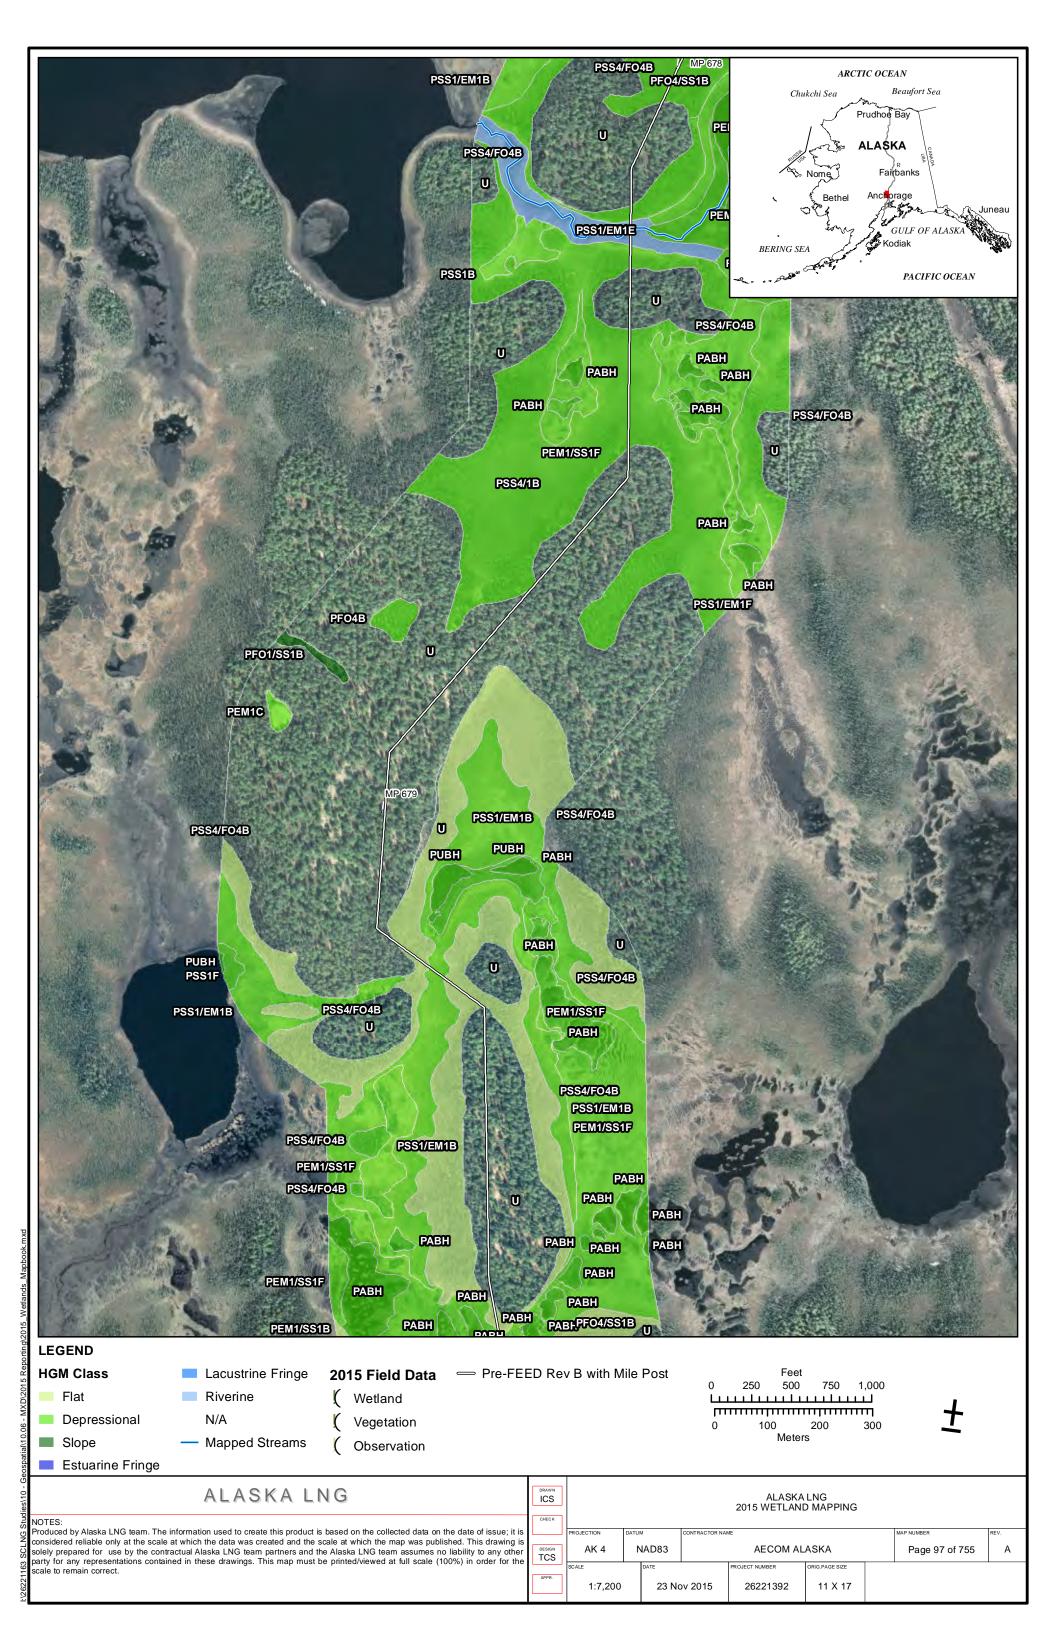

|
|                       | Public                |                            |

Part 12 of 19 of Appendix G of Resource Report No. 2



Figure D-10. W84AY009 - PEM1/4B - Stunted Spruce Woodland Swale



Photo by Abigayle Fisher

Figure D-11. W84AY009 - Soil Pit with Reduced Matrix and Low Chroma Colors



Photo by Abigayle Fisher

REVISION: 0



Figure D-12. W84AY009\_OP - Upland interfluve - White Spruce Woodland



Photo by Abigayle Fisher

Figure D-13. W84AY009\_OP - Moderately Well Drained Alluvium on a Subtle Interfluve



Photo by Abigayle Fisher



## APPENDIX E - 2015 WETLAND DELINEATIONS MAPS