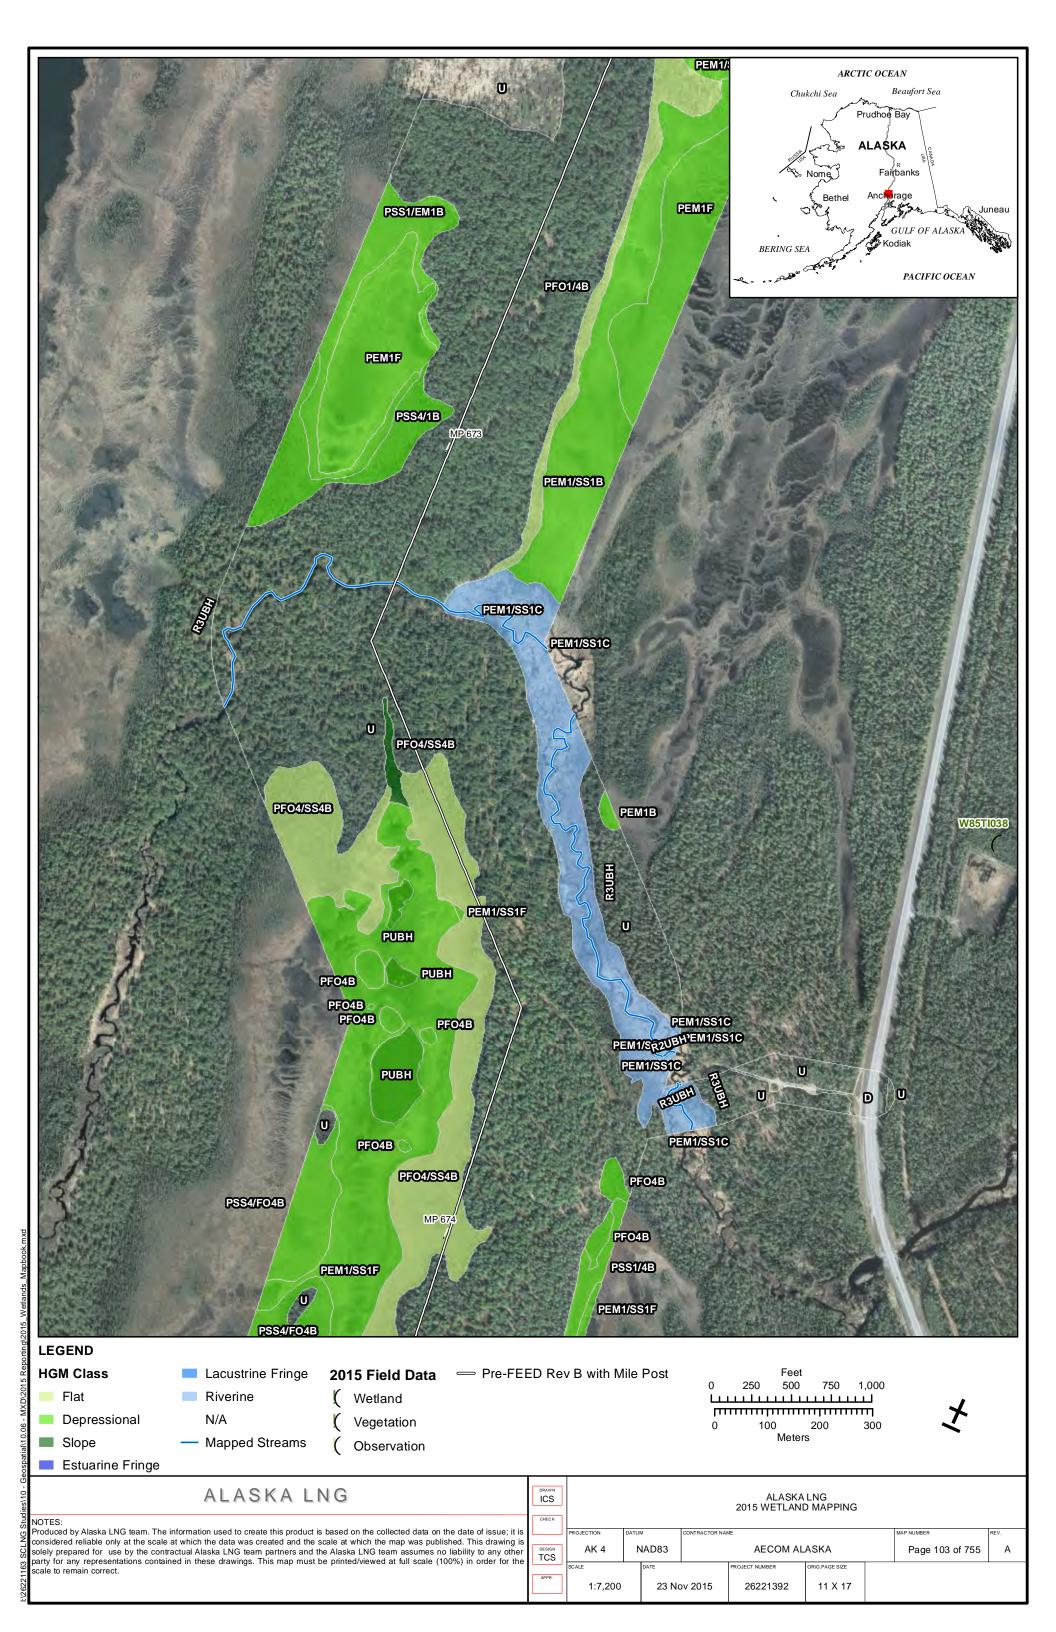

|
|                       | Public                |                            |

Part 12 of 19 of Appendix G of Resource Report No. 2



Figure D-10. W84AY009 - PEM1/4B - Stunted Spruce Woodland Swale



Photo by Abigayle Fisher

Figure D-11. W84AY009 - Soil Pit with Reduced Matrix and Low Chroma Colors



Photo by Abigayle Fisher

REVISION: 0



Figure D-12. W84AY009\_OP - Upland interfluve - White Spruce Woodland



Photo by Abigayle Fisher

Figure D-13. W84AY009\_OP - Moderately Well Drained Alluvium on a Subtle Interfluve



Photo by Abigayle Fisher



## APPENDIX E - 2015 WETLAND DELINEATIONS MAPS