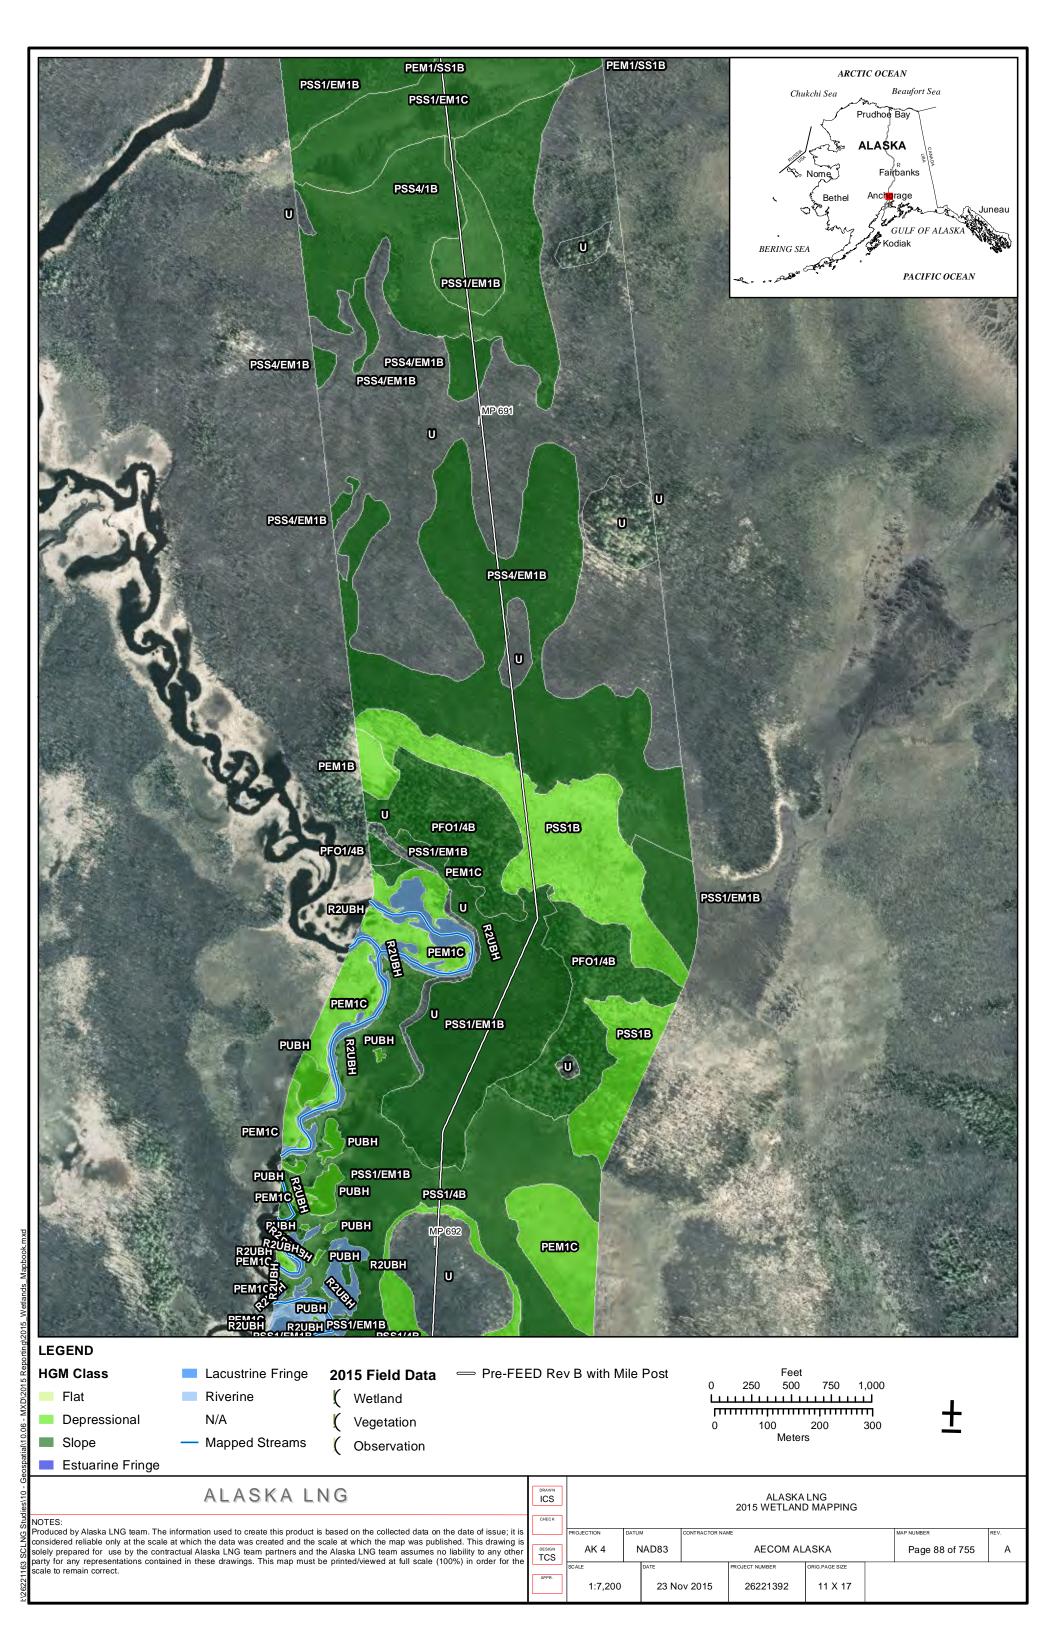

REVISION: 0                |
|                       | Public                |                            |

Part 12 of 19 of Appendix G of Resource Report No. 2



Figure D-10. W84AY009 - PEM1/4B - Stunted Spruce Woodland Swale



Photo by Abigayle Fisher

Figure D-11. W84AY009 - Soil Pit with Reduced Matrix and Low Chroma Colors



Photo by Abigayle Fisher

REVISION: 0



Figure D-12. W84AY009\_OP - Upland interfluve - White Spruce Woodland



Photo by Abigayle Fisher

Figure D-13. W84AY009\_OP - Moderately Well Drained Alluvium on a Subtle Interfluve



Photo by Abigayle Fisher



## APPENDIX E - 2015 WETLAND DELINEATIONS MAPS