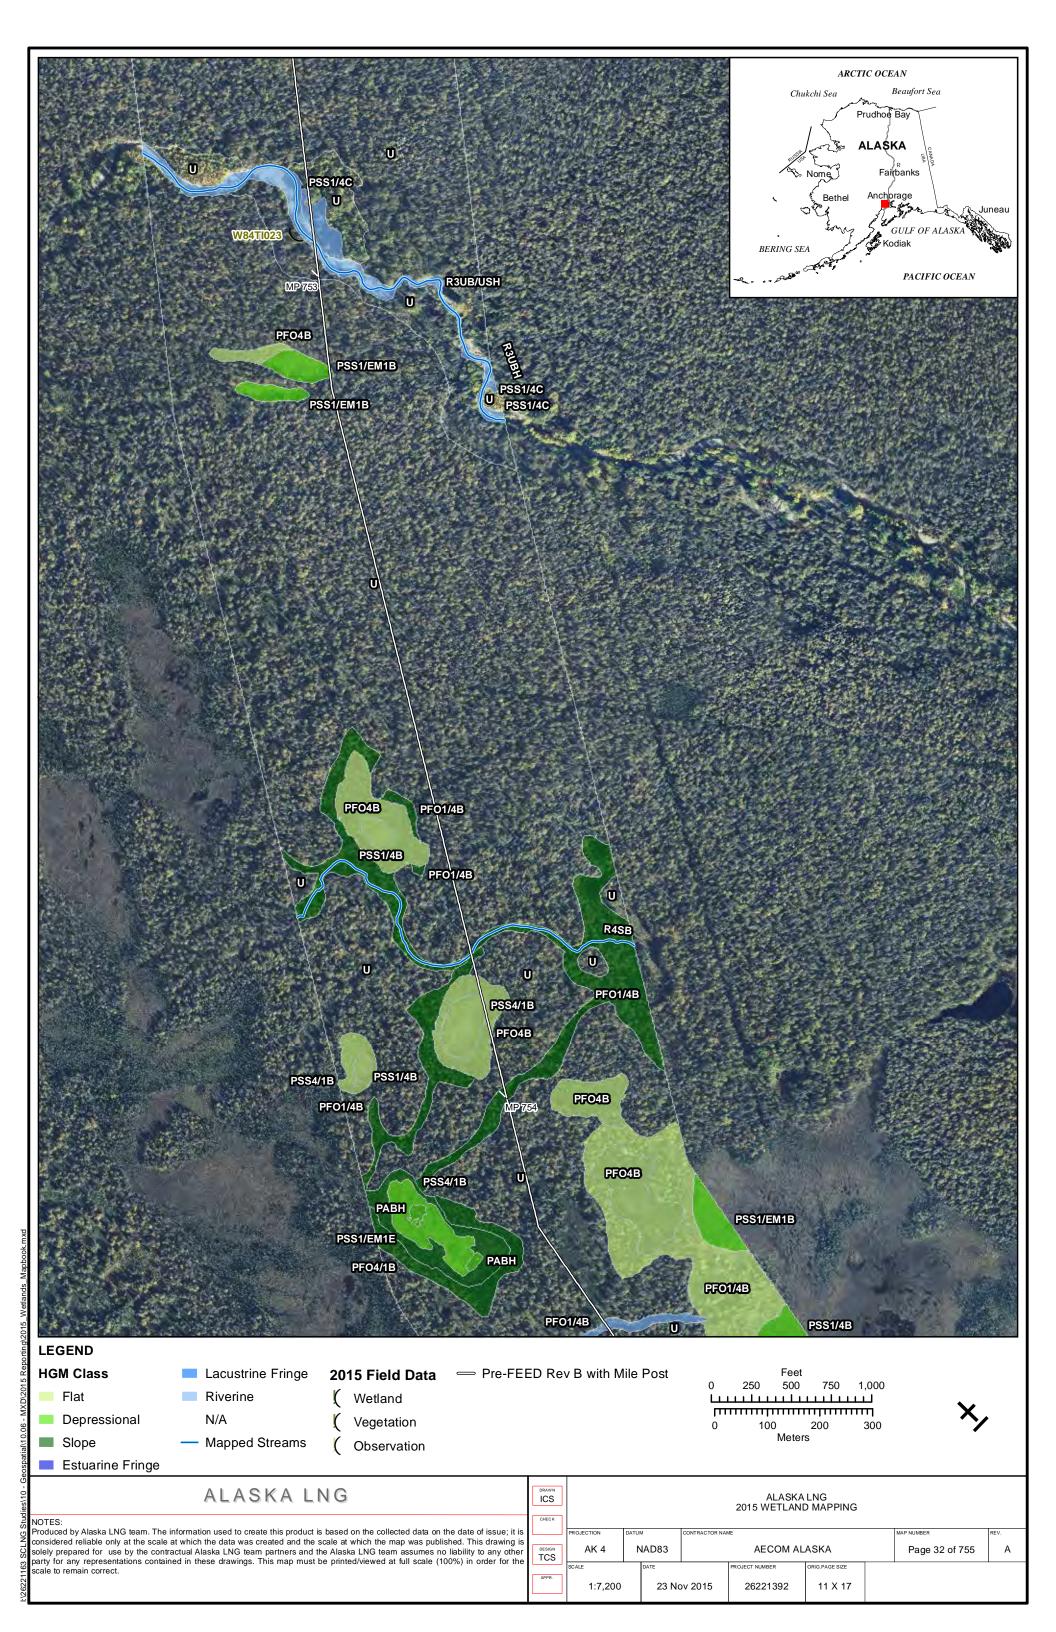

| Appendix G            | April 14, 2017             |
|                       | PART 12 OF 19         | REVISION: 0                |
|                       | Public                |                            |

Part 12 of 19 of Appendix G of Resource Report No. 2



Figure D-10. W84AY009 - PEM1/4B - Stunted Spruce Woodland Swale



Photo by Abigayle Fisher

Figure D-11. W84AY009 - Soil Pit with Reduced Matrix and Low Chroma Colors



Photo by Abigayle Fisher

REVISION: 0



Figure D-12. W84AY009\_OP - Upland interfluve - White Spruce Woodland



Photo by Abigayle Fisher

Figure D-13. W84AY009\_OP - Moderately Well Drained Alluvium on a Subtle Interfluve



Photo by Abigayle Fisher



## APPENDIX E - 2015 WETLAND DELINEATIONS MAPS