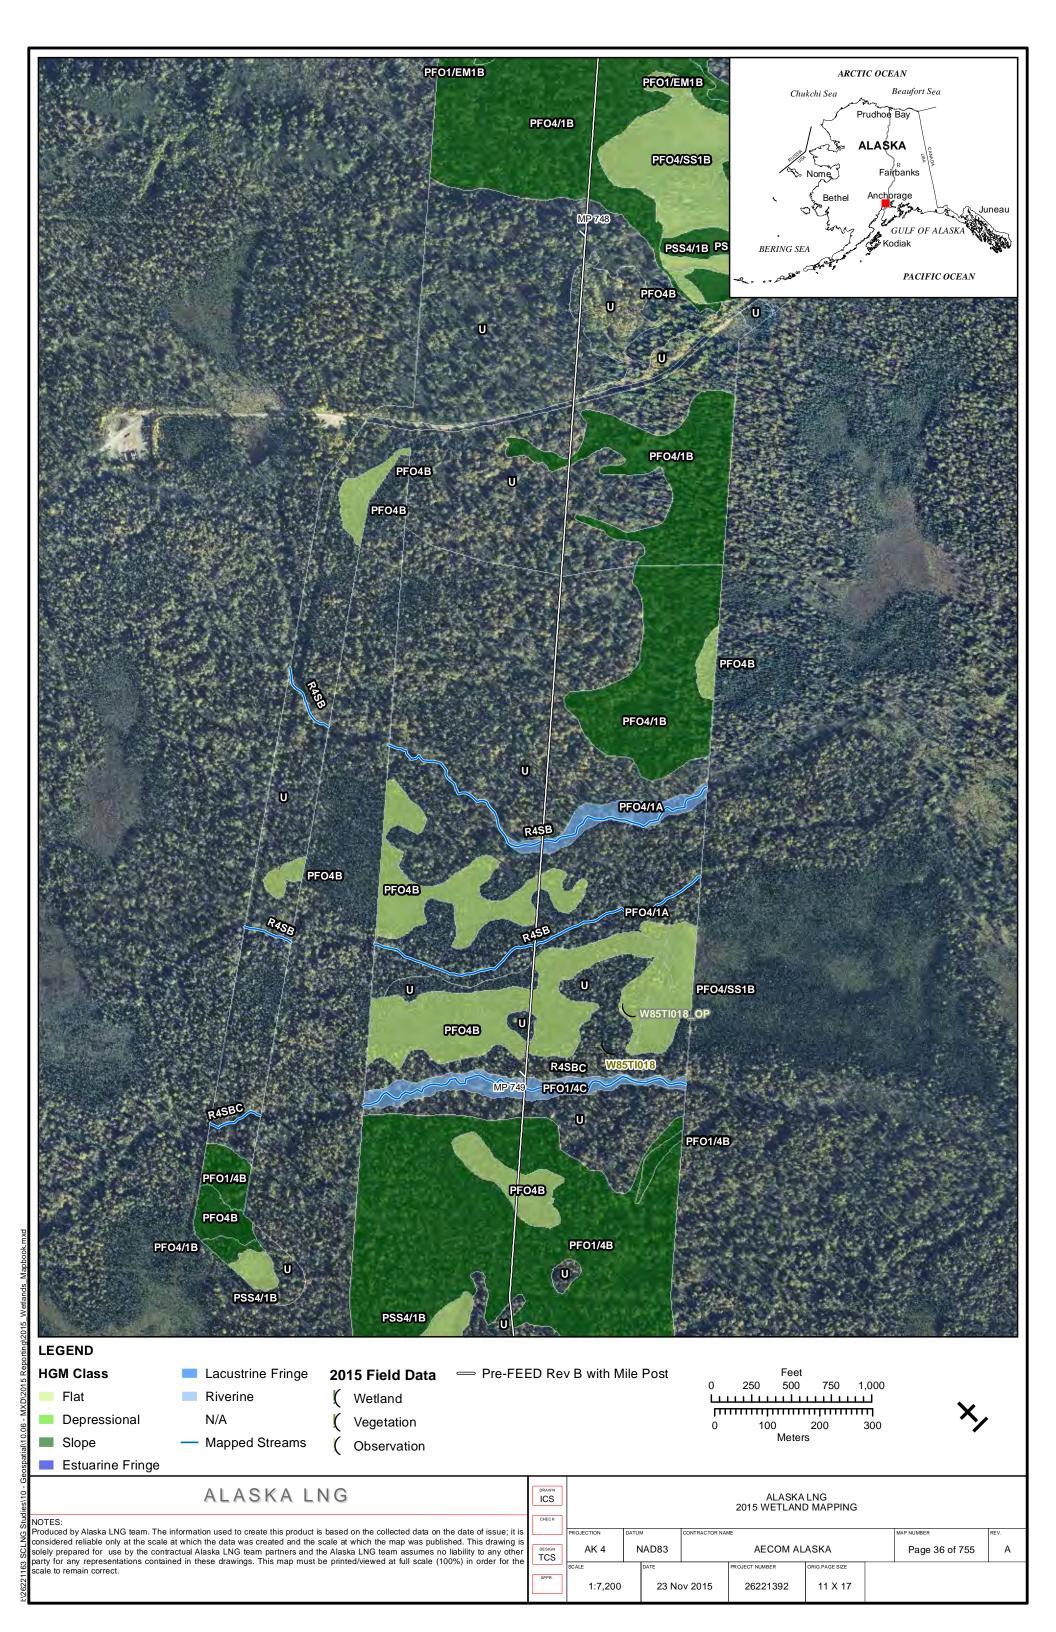

pendix G            | April 14, 2017             |
|                       | PART 12 OF 19         | REVISION: 0                |
|                       | Public                |                            |

Part 12 of 19 of Appendix G of Resource Report No. 2



Figure D-10. W84AY009 - PEM1/4B - Stunted Spruce Woodland Swale



Photo by Abigayle Fisher

Figure D-11. W84AY009 - Soil Pit with Reduced Matrix and Low Chroma Colors



Photo by Abigayle Fisher

REVISION: 0



Figure D-12. W84AY009\_OP - Upland interfluve - White Spruce Woodland



Photo by Abigayle Fisher

Figure D-13. W84AY009\_OP - Moderately Well Drained Alluvium on a Subtle Interfluve



Photo by Abigayle Fisher



## APPENDIX E - 2015 WETLAND DELINEATIONS MAPS