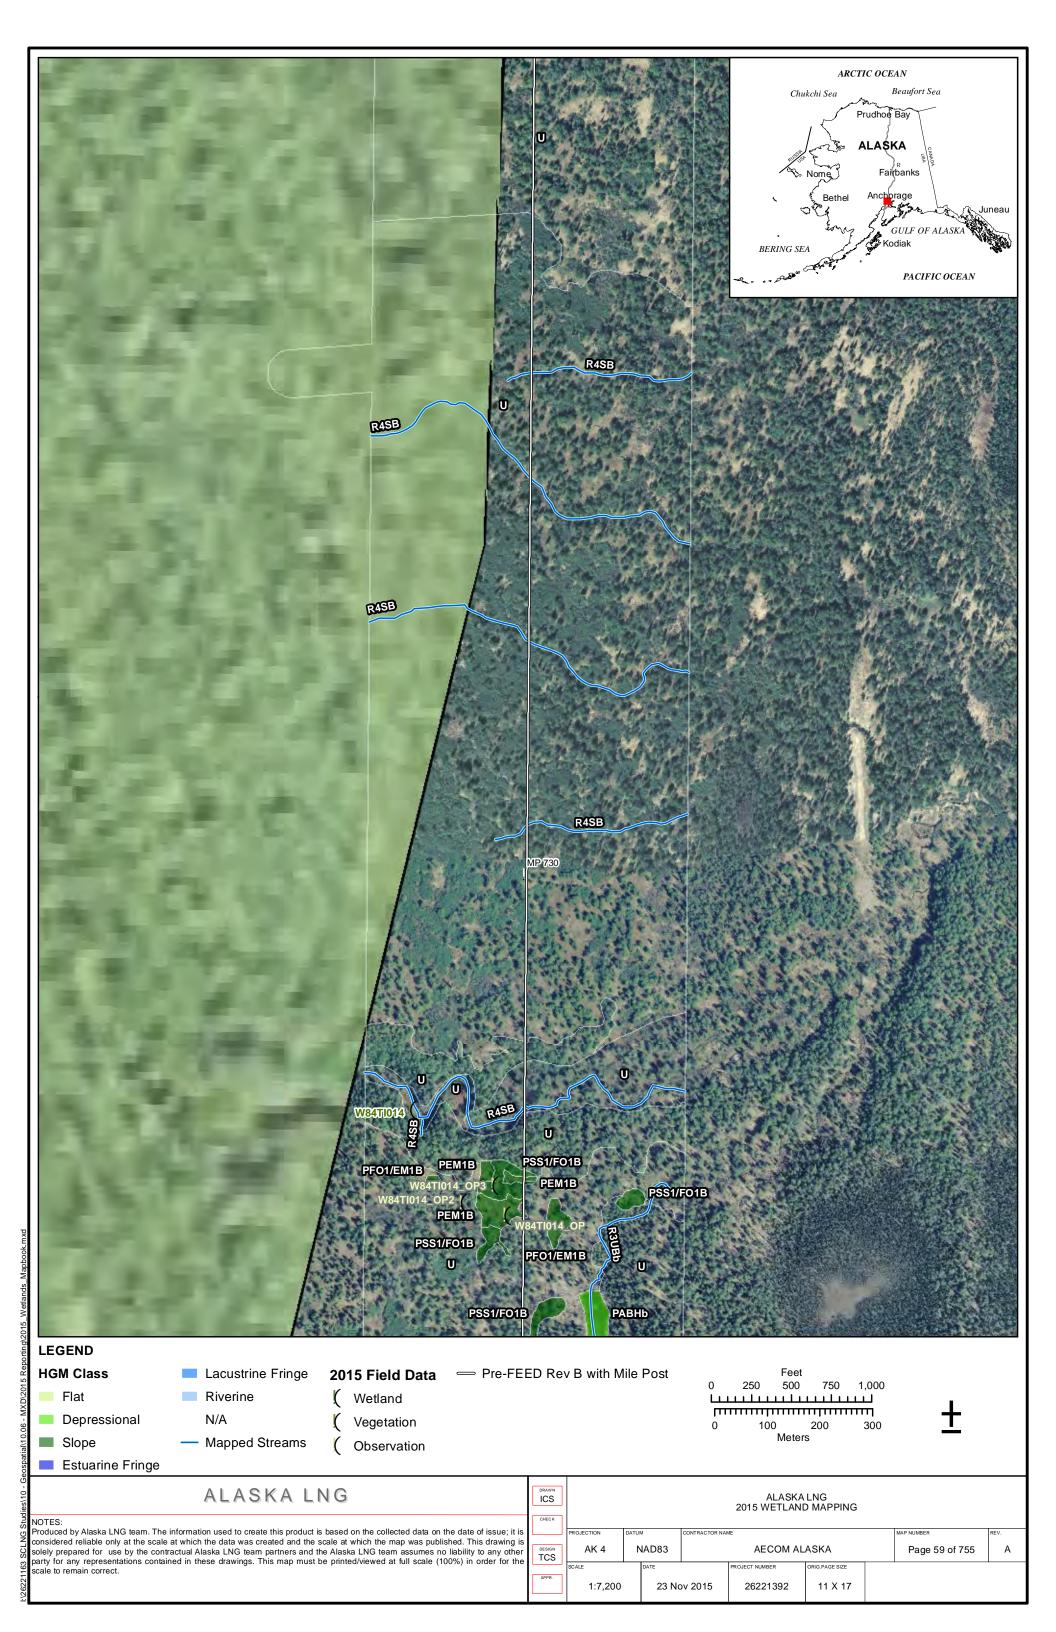

|
|                       | PART 12 OF 19         | REVISION: 0                |
|                       | Public                |                            |

Part 12 of 19 of Appendix G of Resource Report No. 2



Figure D-10. W84AY009 - PEM1/4B - Stunted Spruce Woodland Swale



Photo by Abigayle Fisher

Figure D-11. W84AY009 - Soil Pit with Reduced Matrix and Low Chroma Colors



Photo by Abigayle Fisher

REVISION: 0



Figure D-12. W84AY009\_OP - Upland interfluve - White Spruce Woodland



Photo by Abigayle Fisher

Figure D-13. W84AY009\_OP - Moderately Well Drained Alluvium on a Subtle Interfluve



Photo by Abigayle Fisher



## APPENDIX E - 2015 WETLAND DELINEATIONS MAPS