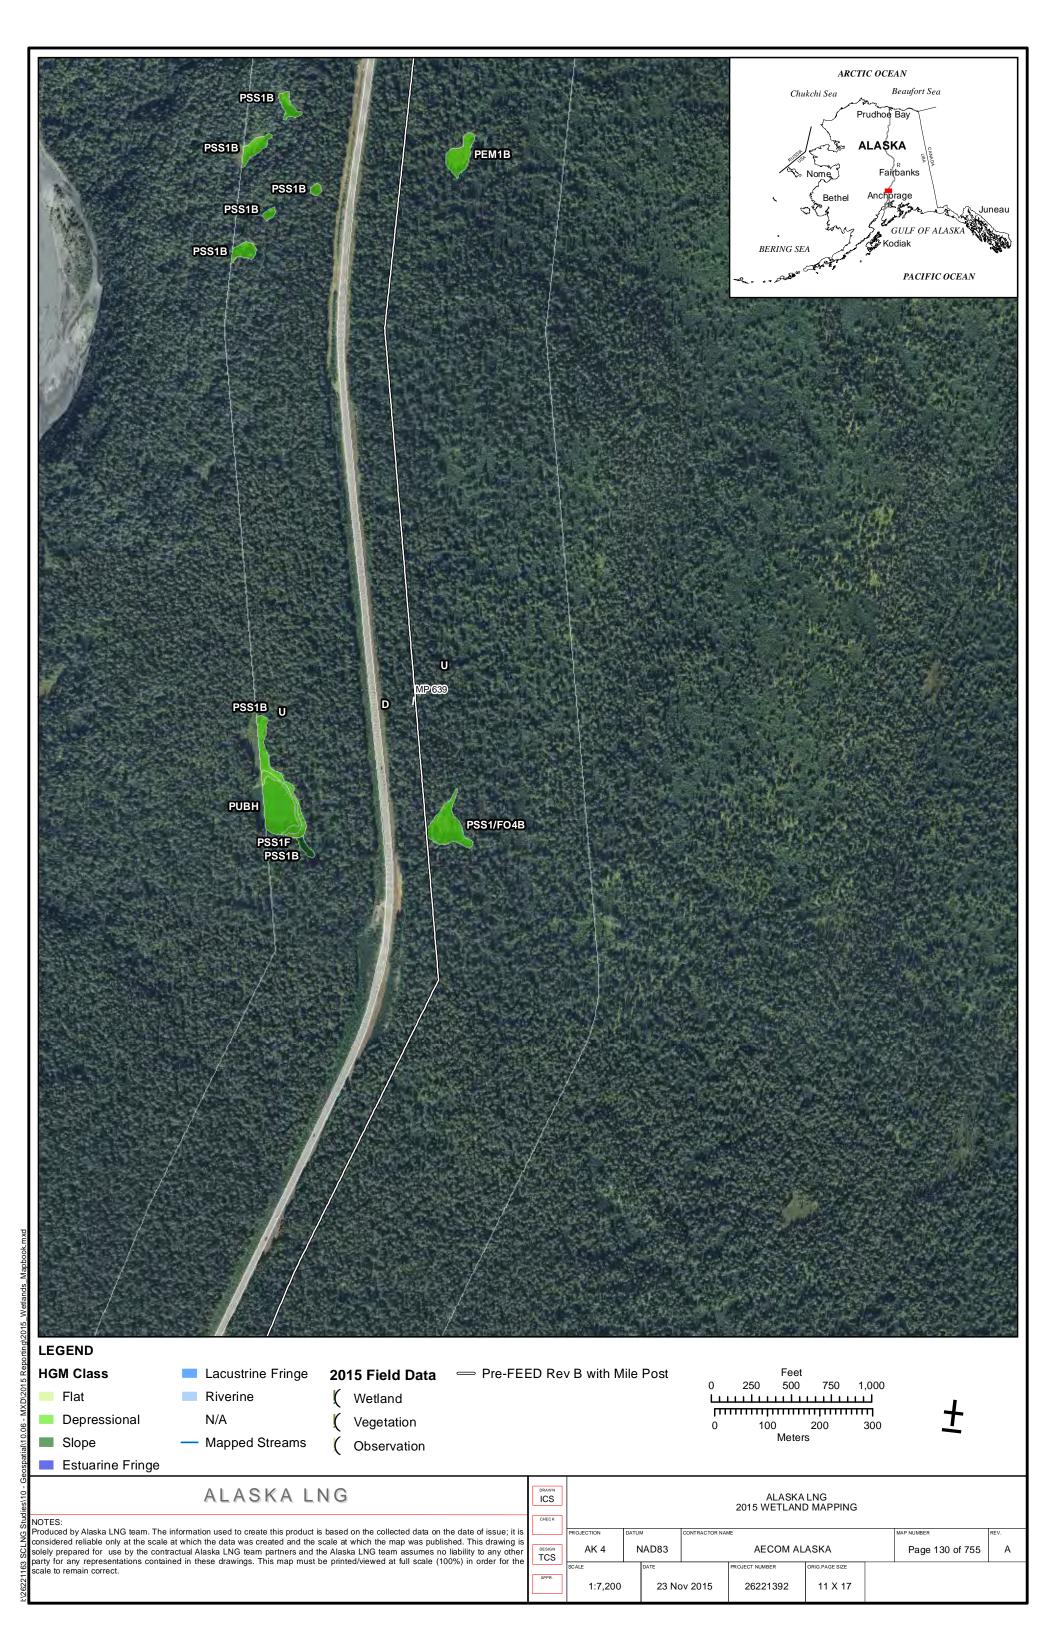

|

Part 12 of 19 of Appendix G of Resource Report No. 2



Figure D-10. W84AY009 - PEM1/4B - Stunted Spruce Woodland Swale



Photo by Abigayle Fisher

Figure D-11. W84AY009 - Soil Pit with Reduced Matrix and Low Chroma Colors



Photo by Abigayle Fisher

REVISION: 0



Figure D-12. W84AY009\_OP - Upland interfluve - White Spruce Woodland



Photo by Abigayle Fisher

Figure D-13. W84AY009\_OP - Moderately Well Drained Alluvium on a Subtle Interfluve



Photo by Abigayle Fisher



## APPENDIX E - 2015 WETLAND DELINEATIONS MAPS