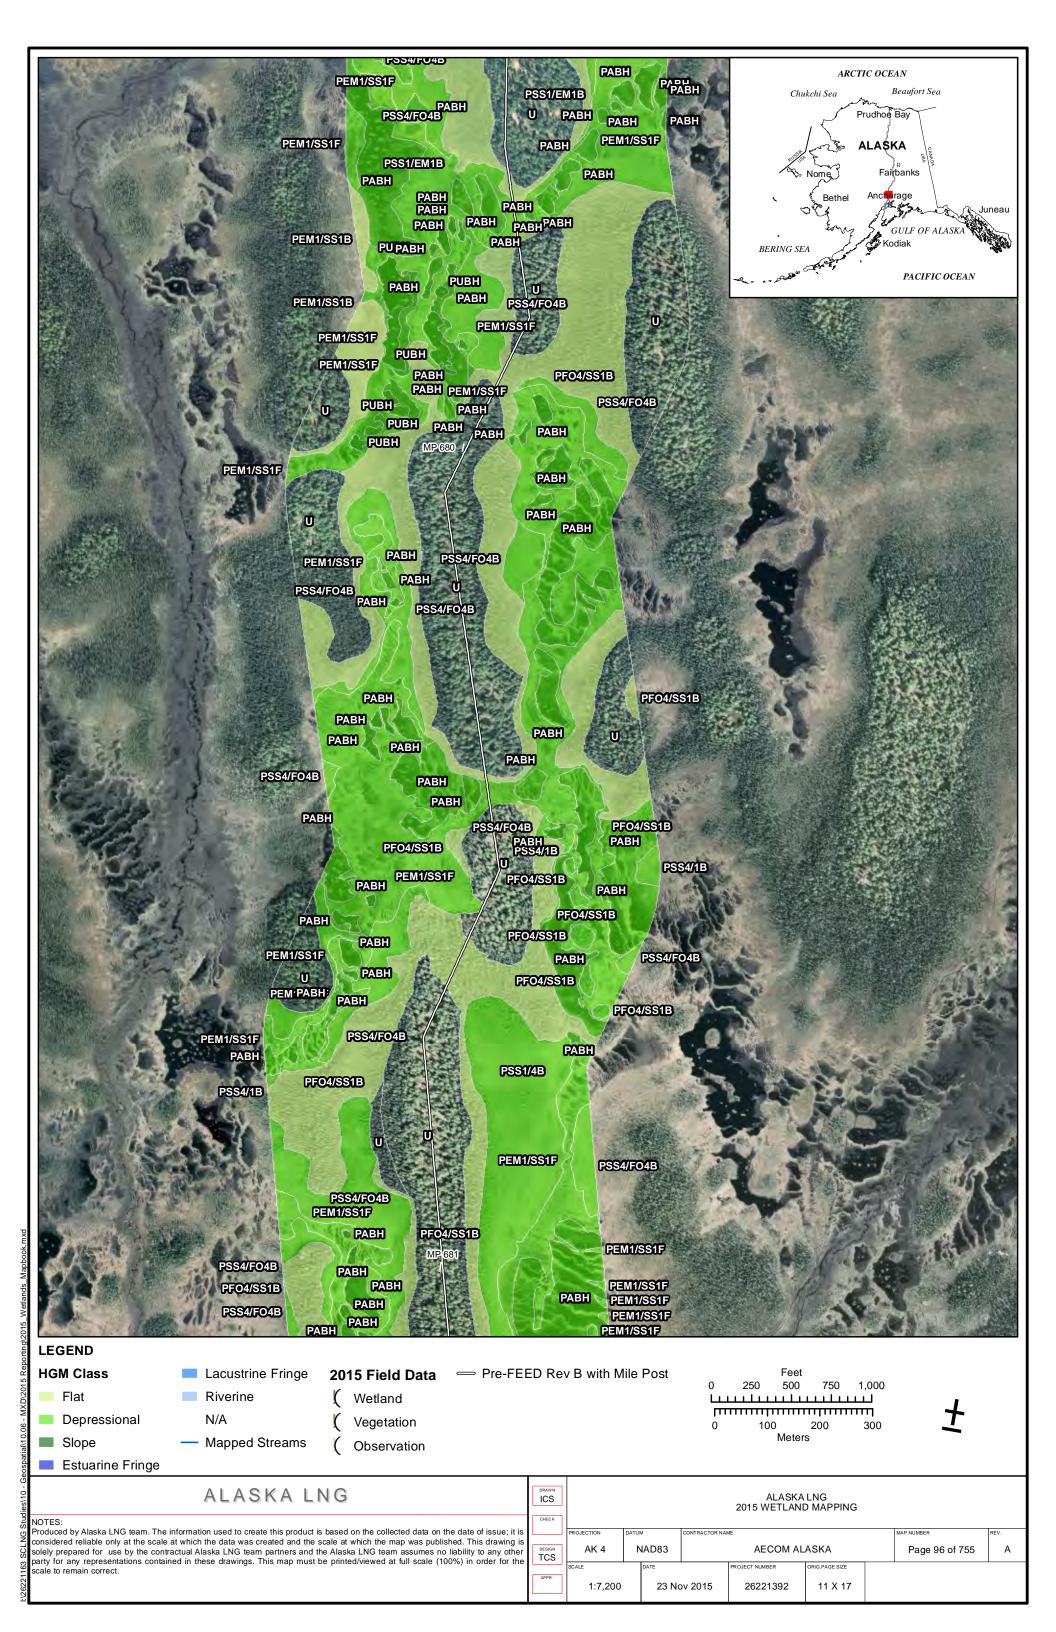

|
|                       | Public                |                            |

Part 12 of 19 of Appendix G of Resource Report No. 2



Figure D-10. W84AY009 - PEM1/4B - Stunted Spruce Woodland Swale



Photo by Abigayle Fisher

Figure D-11. W84AY009 - Soil Pit with Reduced Matrix and Low Chroma Colors



Photo by Abigayle Fisher

REVISION: 0



Figure D-12. W84AY009\_OP - Upland interfluve - White Spruce Woodland



Photo by Abigayle Fisher

Figure D-13. W84AY009\_OP - Moderately Well Drained Alluvium on a Subtle Interfluve



Photo by Abigayle Fisher



## APPENDIX E - 2015 WETLAND DELINEATIONS MAPS