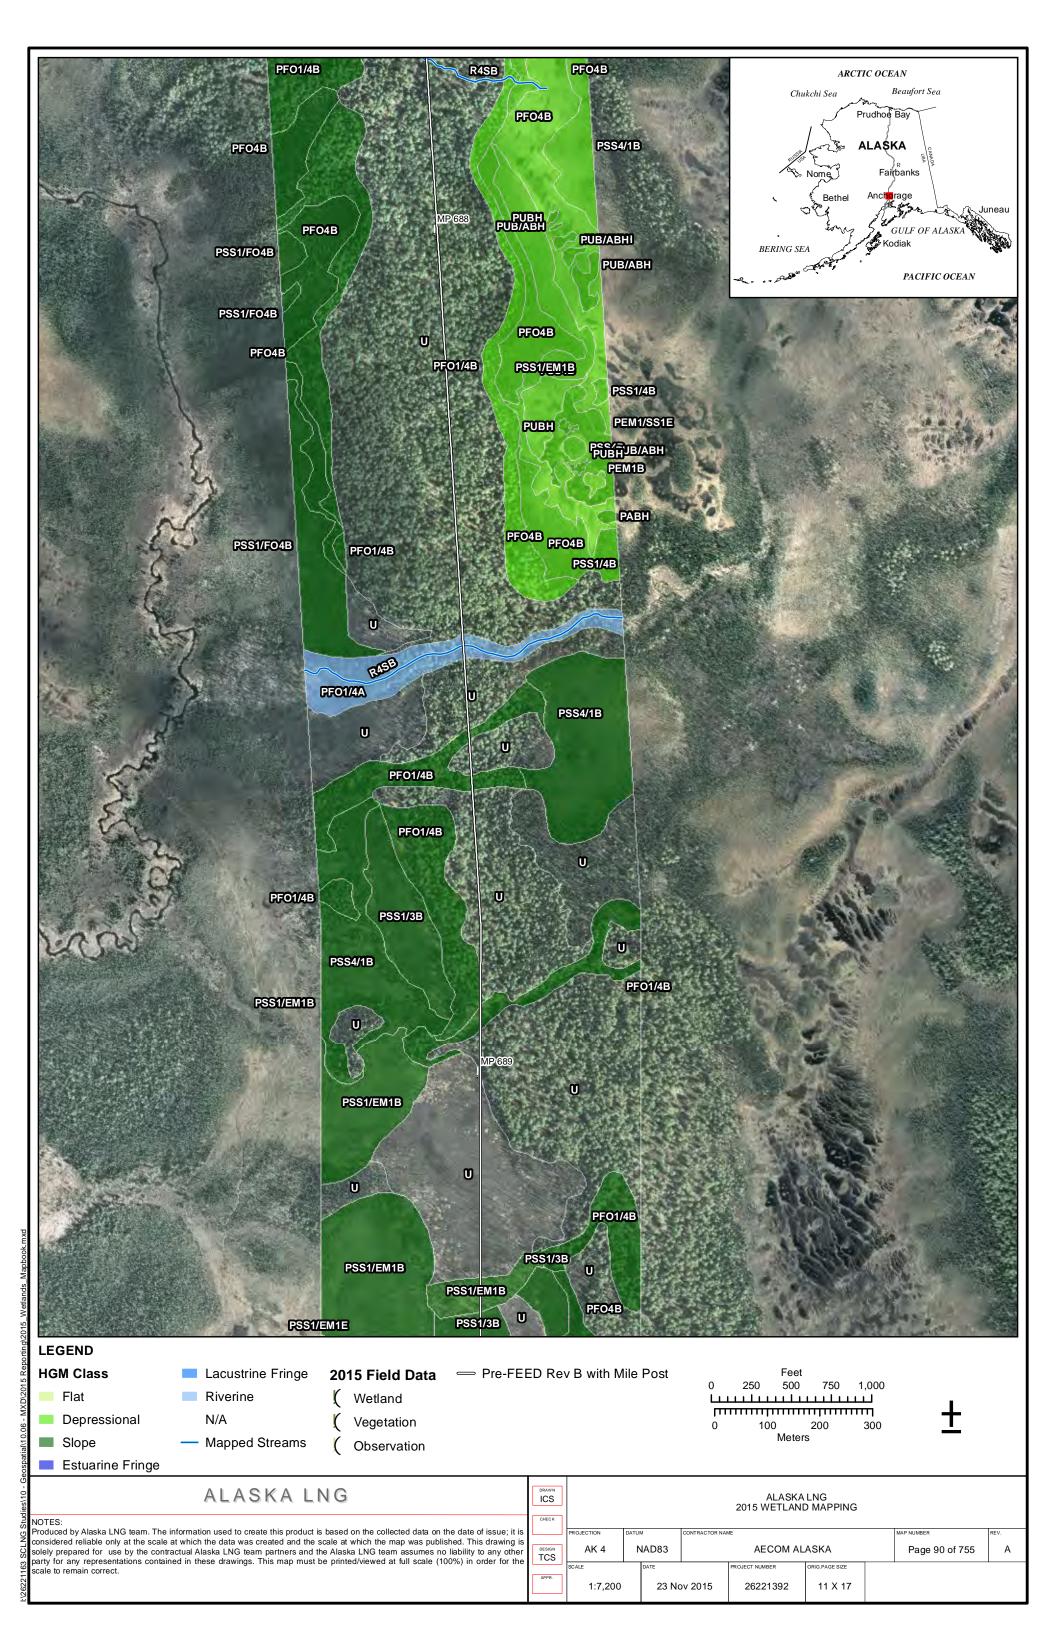

ISION: 0                |
|                       | Public                |                            |

Part 12 of 19 of Appendix G of Resource Report No. 2



Figure D-10. W84AY009 - PEM1/4B - Stunted Spruce Woodland Swale



Photo by Abigayle Fisher

Figure D-11. W84AY009 - Soil Pit with Reduced Matrix and Low Chroma Colors



Photo by Abigayle Fisher

REVISION: 0



Figure D-12. W84AY009\_OP - Upland interfluve - White Spruce Woodland



Photo by Abigayle Fisher

Figure D-13. W84AY009\_OP - Moderately Well Drained Alluvium on a Subtle Interfluve



Photo by Abigayle Fisher



## APPENDIX E - 2015 WETLAND DELINEATIONS MAPS