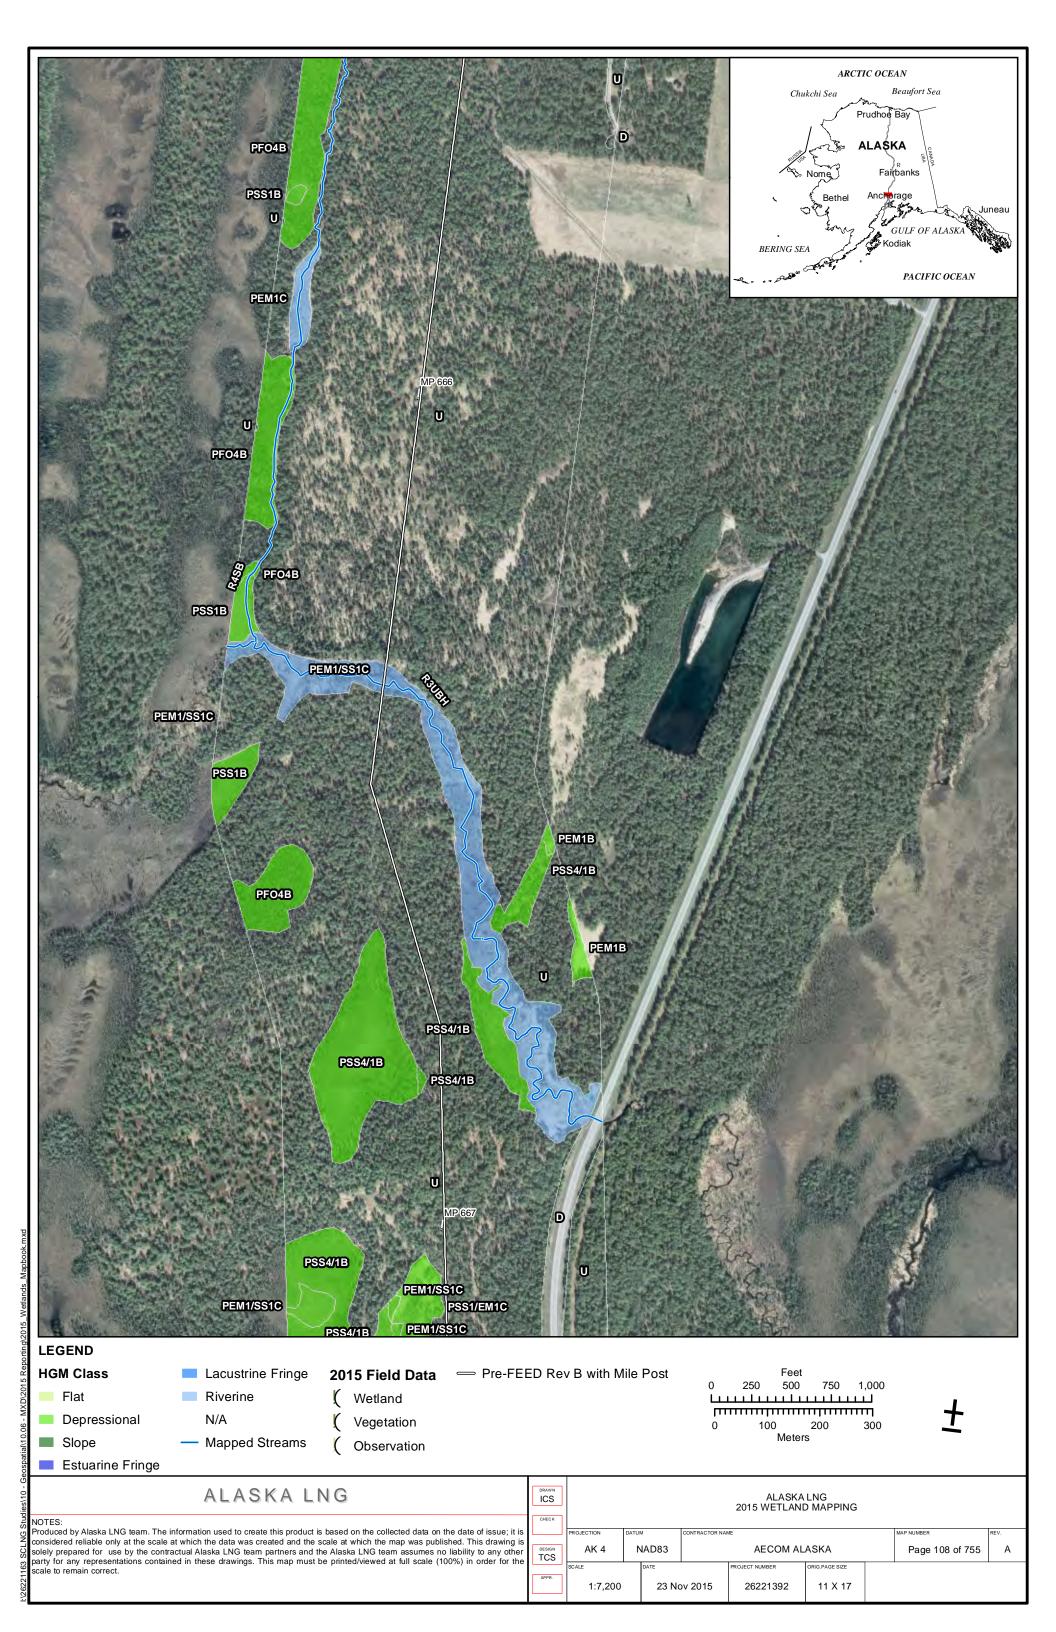

| Public                |                            |

Part 12 of 19 of Appendix G of Resource Report No. 2



Figure D-10. W84AY009 - PEM1/4B - Stunted Spruce Woodland Swale



Photo by Abigayle Fisher

Figure D-11. W84AY009 - Soil Pit with Reduced Matrix and Low Chroma Colors



Photo by Abigayle Fisher

REVISION: 0



Figure D-12. W84AY009\_OP - Upland interfluve - White Spruce Woodland



Photo by Abigayle Fisher

Figure D-13. W84AY009\_OP - Moderately Well Drained Alluvium on a Subtle Interfluve



Photo by Abigayle Fisher



## APPENDIX E - 2015 WETLAND DELINEATIONS MAPS