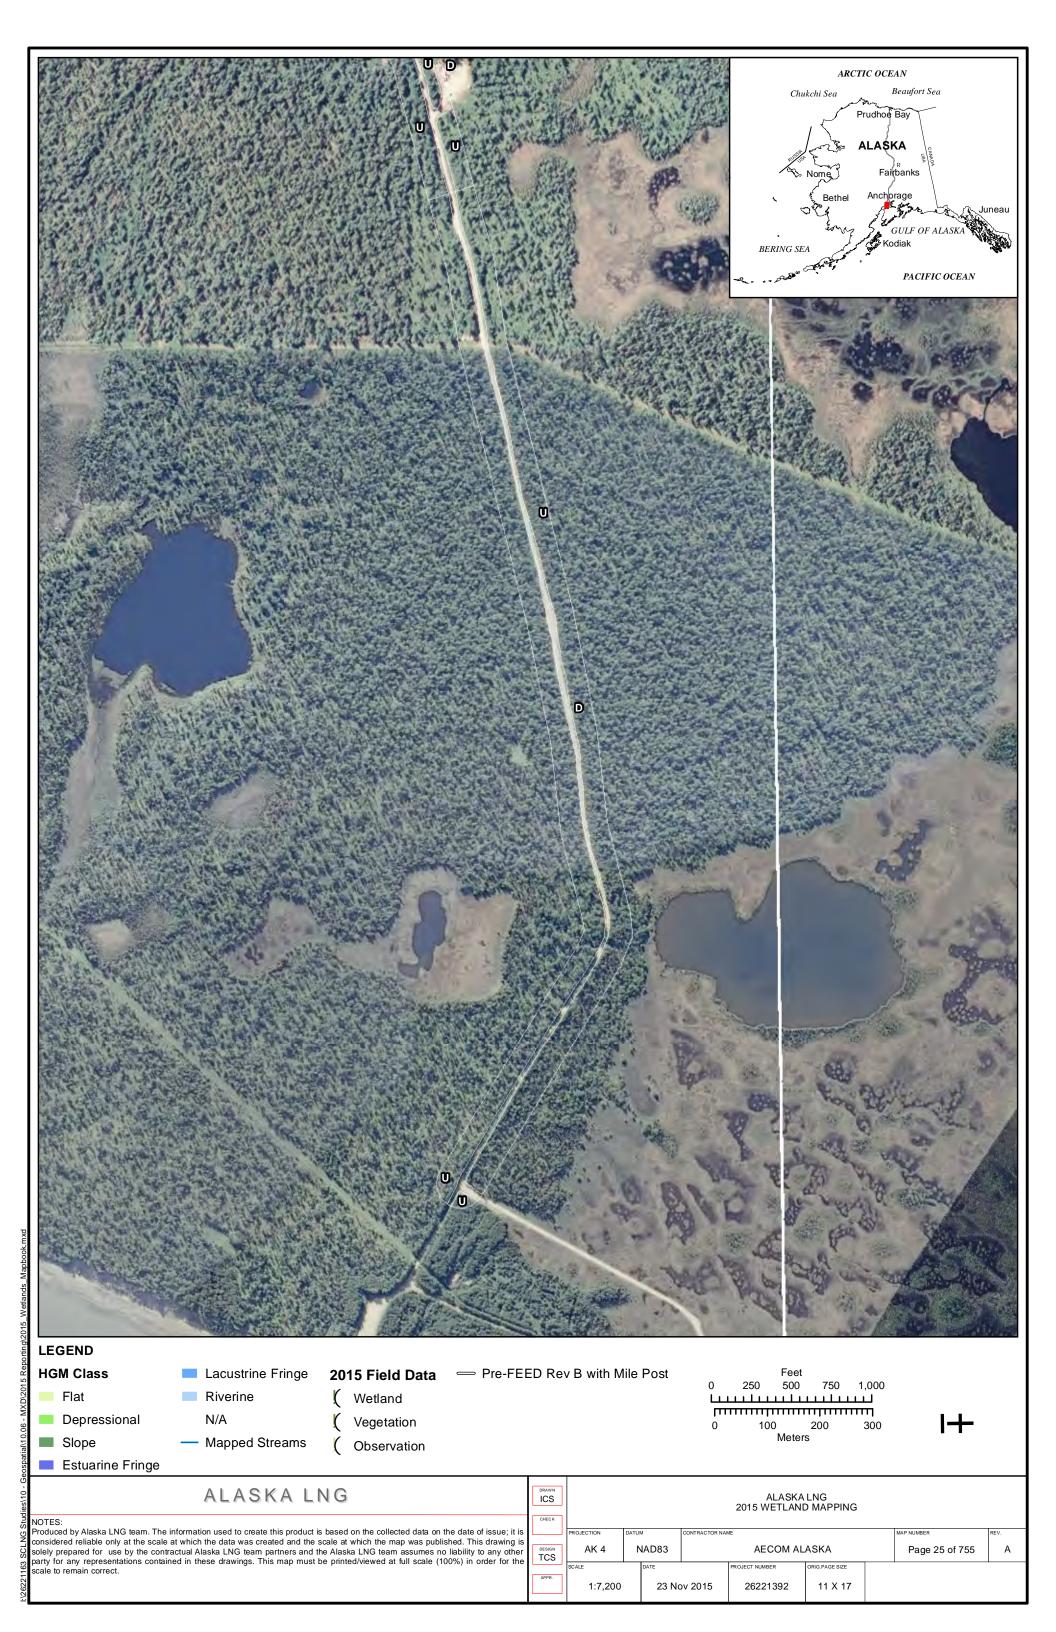

| Appendix G            | April 14, 2017             |
|                       | PART 12 OF 19         | REVISION: 0                |
|                       | Public                |                            |

Part 12 of 19 of Appendix G of Resource Report No. 2



Figure D-10. W84AY009 - PEM1/4B - Stunted Spruce Woodland Swale



Photo by Abigayle Fisher

Figure D-11. W84AY009 - Soil Pit with Reduced Matrix and Low Chroma Colors



Photo by Abigayle Fisher

REVISION: 0



Figure D-12. W84AY009\_OP - Upland interfluve - White Spruce Woodland



Photo by Abigayle Fisher

Figure D-13. W84AY009\_OP - Moderately Well Drained Alluvium on a Subtle Interfluve



Photo by Abigayle Fisher



## APPENDIX E - 2015 WETLAND DELINEATIONS MAPS