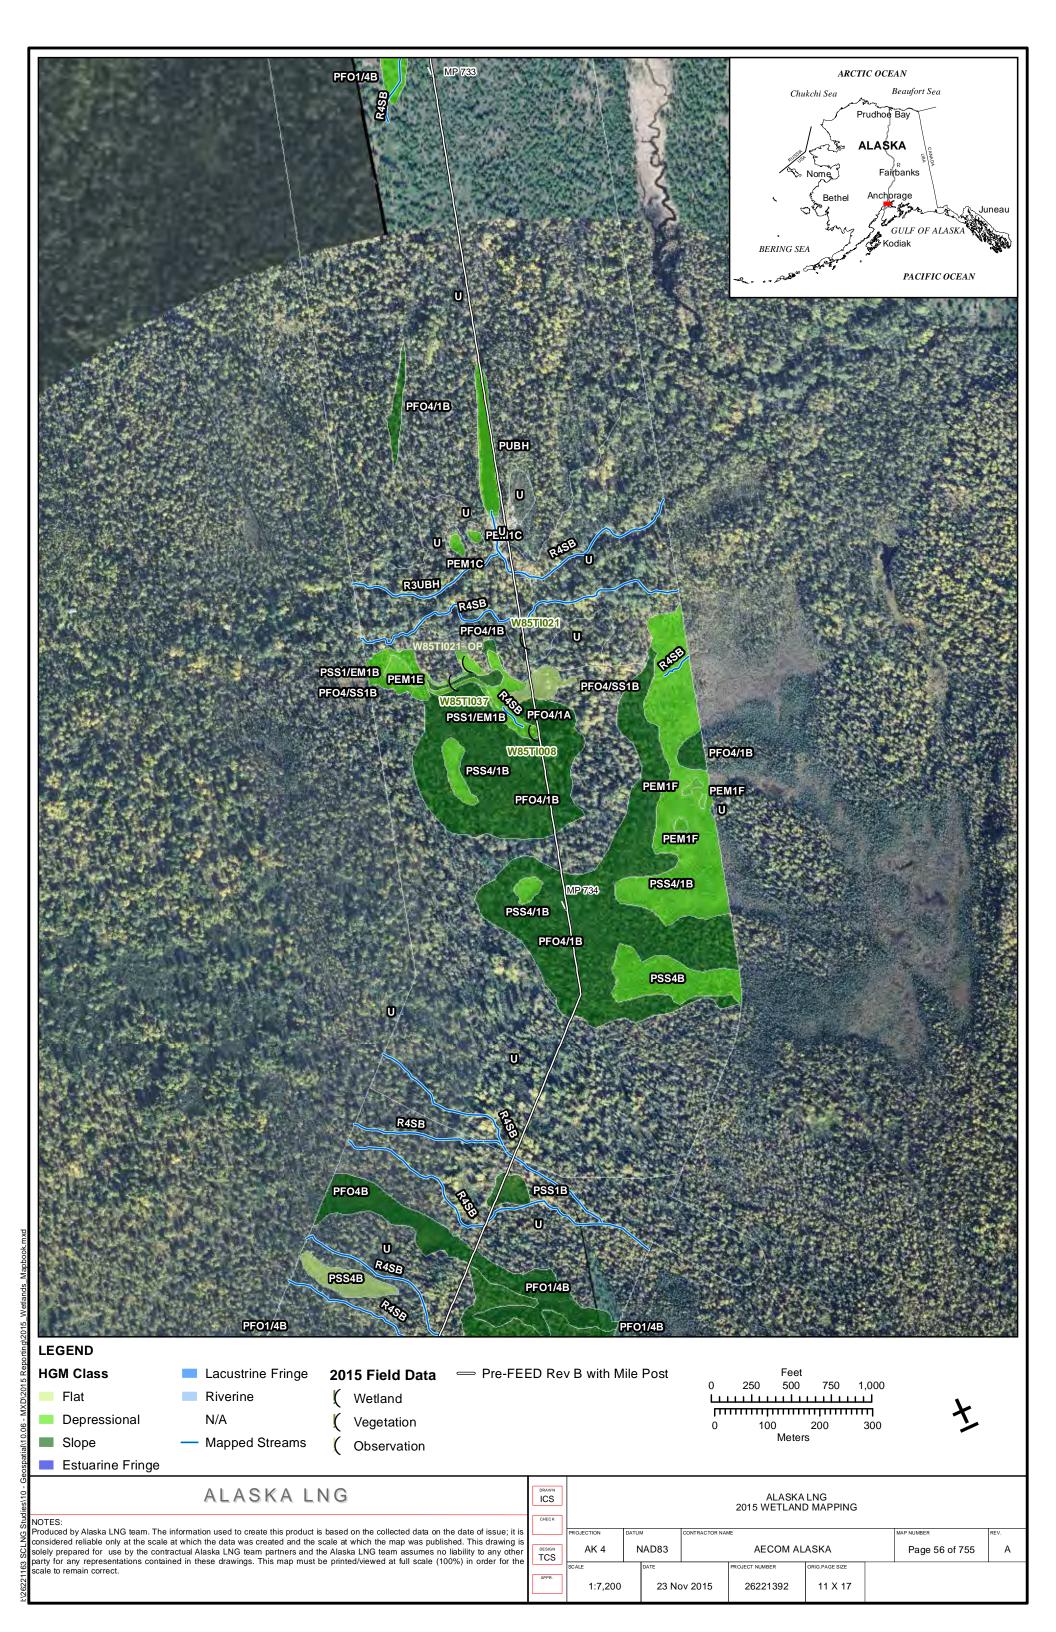

|
|                       | PART 12 OF 19         | REVISION: 0                |
|                       | Public                |                            |

Part 12 of 19 of Appendix G of Resource Report No. 2



Figure D-10. W84AY009 - PEM1/4B - Stunted Spruce Woodland Swale



Photo by Abigayle Fisher

Figure D-11. W84AY009 - Soil Pit with Reduced Matrix and Low Chroma Colors



Photo by Abigayle Fisher

REVISION: 0



Figure D-12. W84AY009\_OP - Upland interfluve - White Spruce Woodland



Photo by Abigayle Fisher

Figure D-13. W84AY009\_OP - Moderately Well Drained Alluvium on a Subtle Interfluve



Photo by Abigayle Fisher



## APPENDIX E - 2015 WETLAND DELINEATIONS MAPS