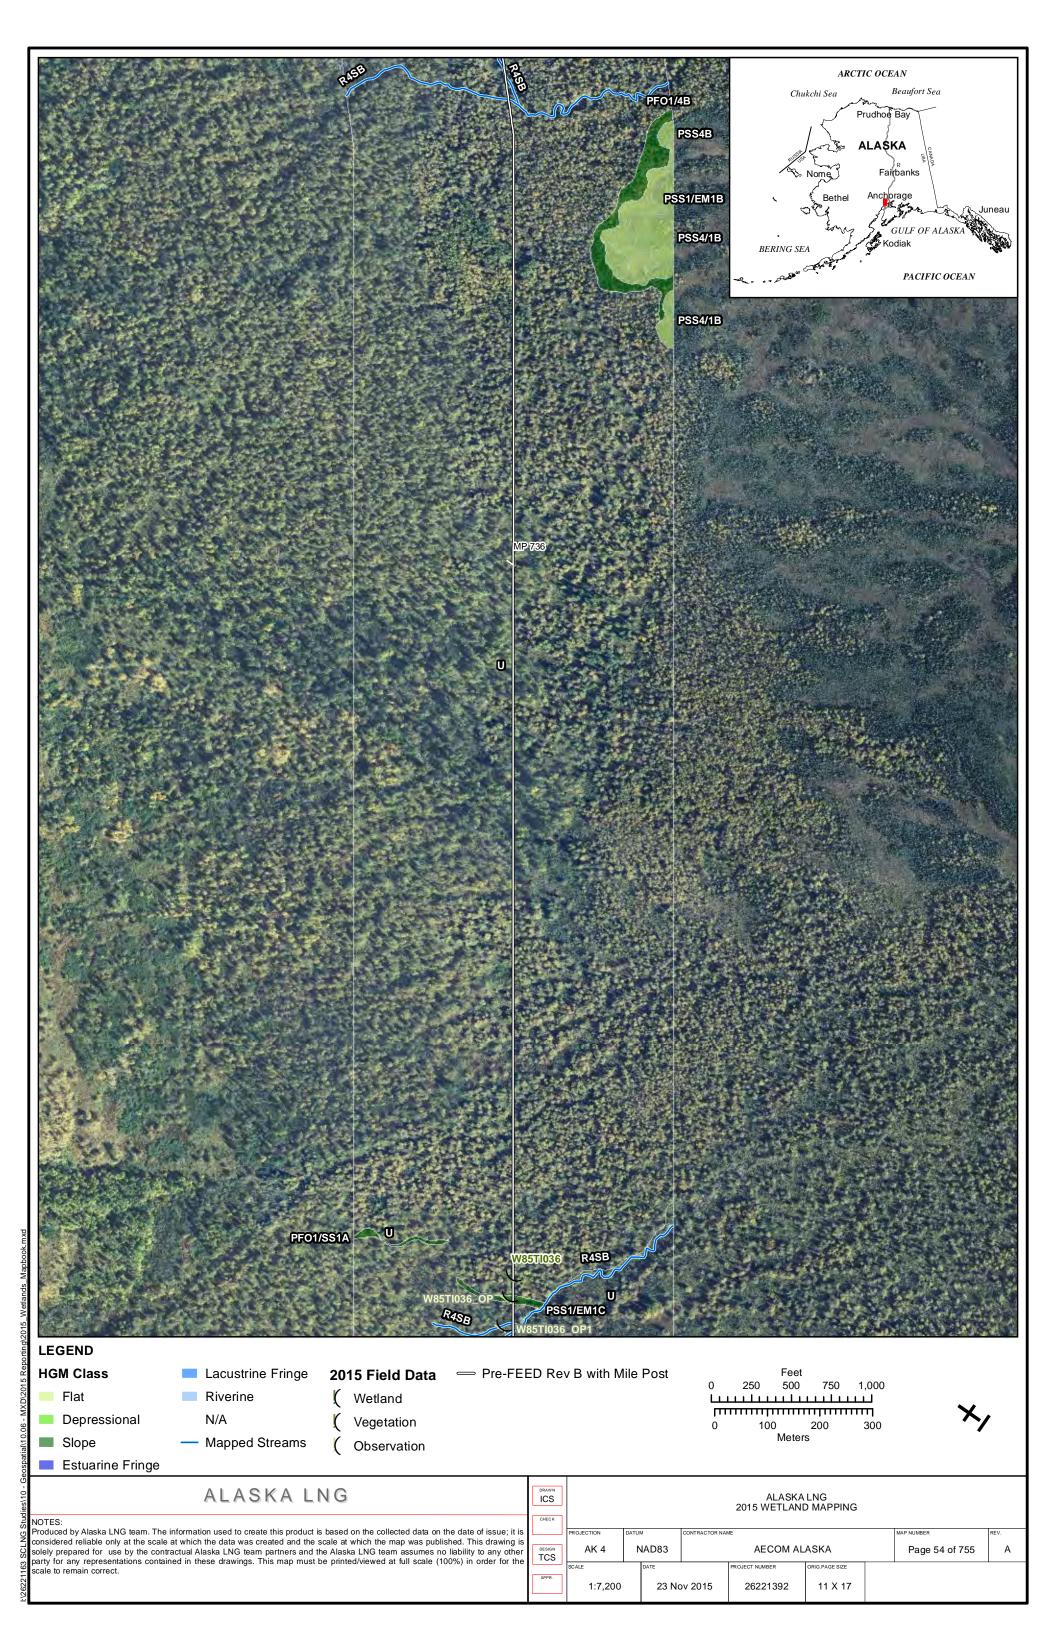

2017             |
|                       | PART 12 OF 19         | REVISION: 0                |
|                       | Public                |                            |

Part 12 of 19 of Appendix G of Resource Report No. 2



Figure D-10. W84AY009 - PEM1/4B - Stunted Spruce Woodland Swale



Photo by Abigayle Fisher

Figure D-11. W84AY009 - Soil Pit with Reduced Matrix and Low Chroma Colors



Photo by Abigayle Fisher

REVISION: 0



Figure D-12. W84AY009\_OP - Upland interfluve - White Spruce Woodland



Photo by Abigayle Fisher

Figure D-13. W84AY009\_OP - Moderately Well Drained Alluvium on a Subtle Interfluve



Photo by Abigayle Fisher



## APPENDIX E - 2015 WETLAND DELINEATIONS MAPS