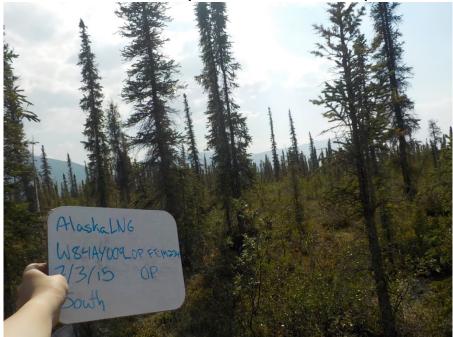

Photo by Abigayle Fisher

REVISION: 0

Figure D-12. W84AY009\_OP - Upland interfluve - White Spruce Woodland

Photo by Abigayle Fisher

Figure D-13. W84AY009\_OP - Moderately Well Drained Alluvium on a Subtle Interfluve