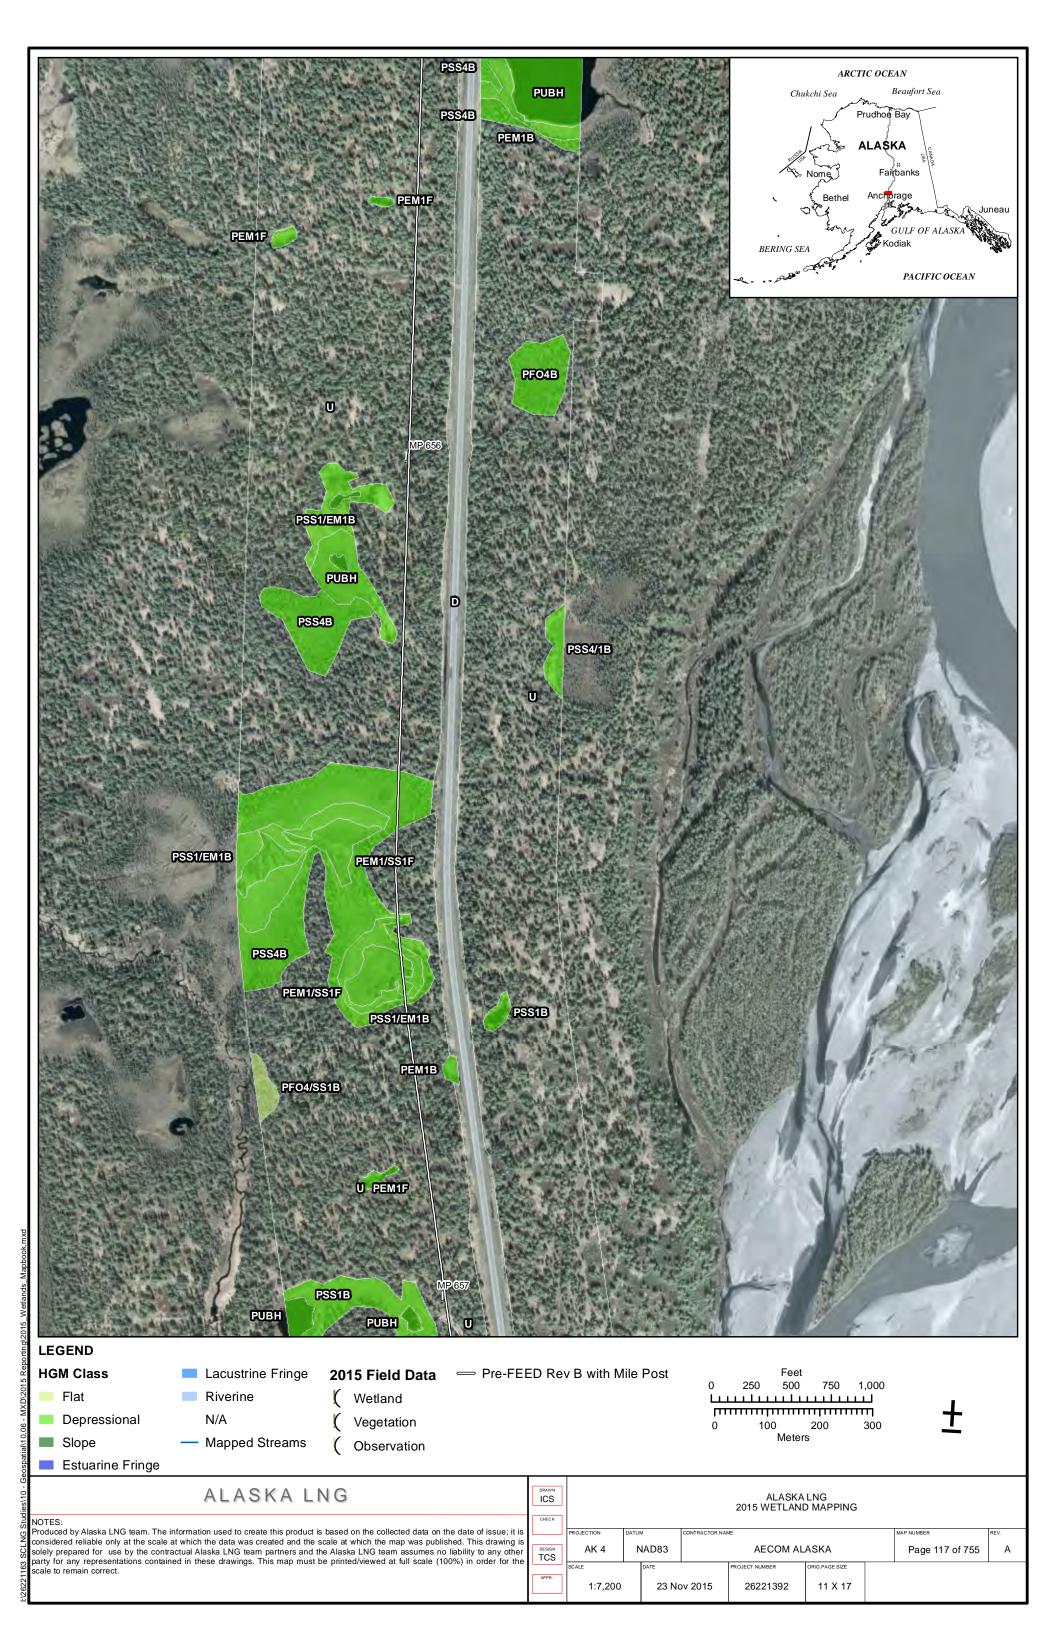

Public                |                            |

Part 12 of 19 of Appendix G of Resource Report No. 2



Figure D-10. W84AY009 - PEM1/4B - Stunted Spruce Woodland Swale



Photo by Abigayle Fisher

Figure D-11. W84AY009 - Soil Pit with Reduced Matrix and Low Chroma Colors



Photo by Abigayle Fisher

REVISION: 0



Figure D-12. W84AY009\_OP - Upland interfluve - White Spruce Woodland



Photo by Abigayle Fisher

Figure D-13. W84AY009\_OP - Moderately Well Drained Alluvium on a Subtle Interfluve



Photo by Abigayle Fisher



## APPENDIX E - 2015 WETLAND DELINEATIONS MAPS