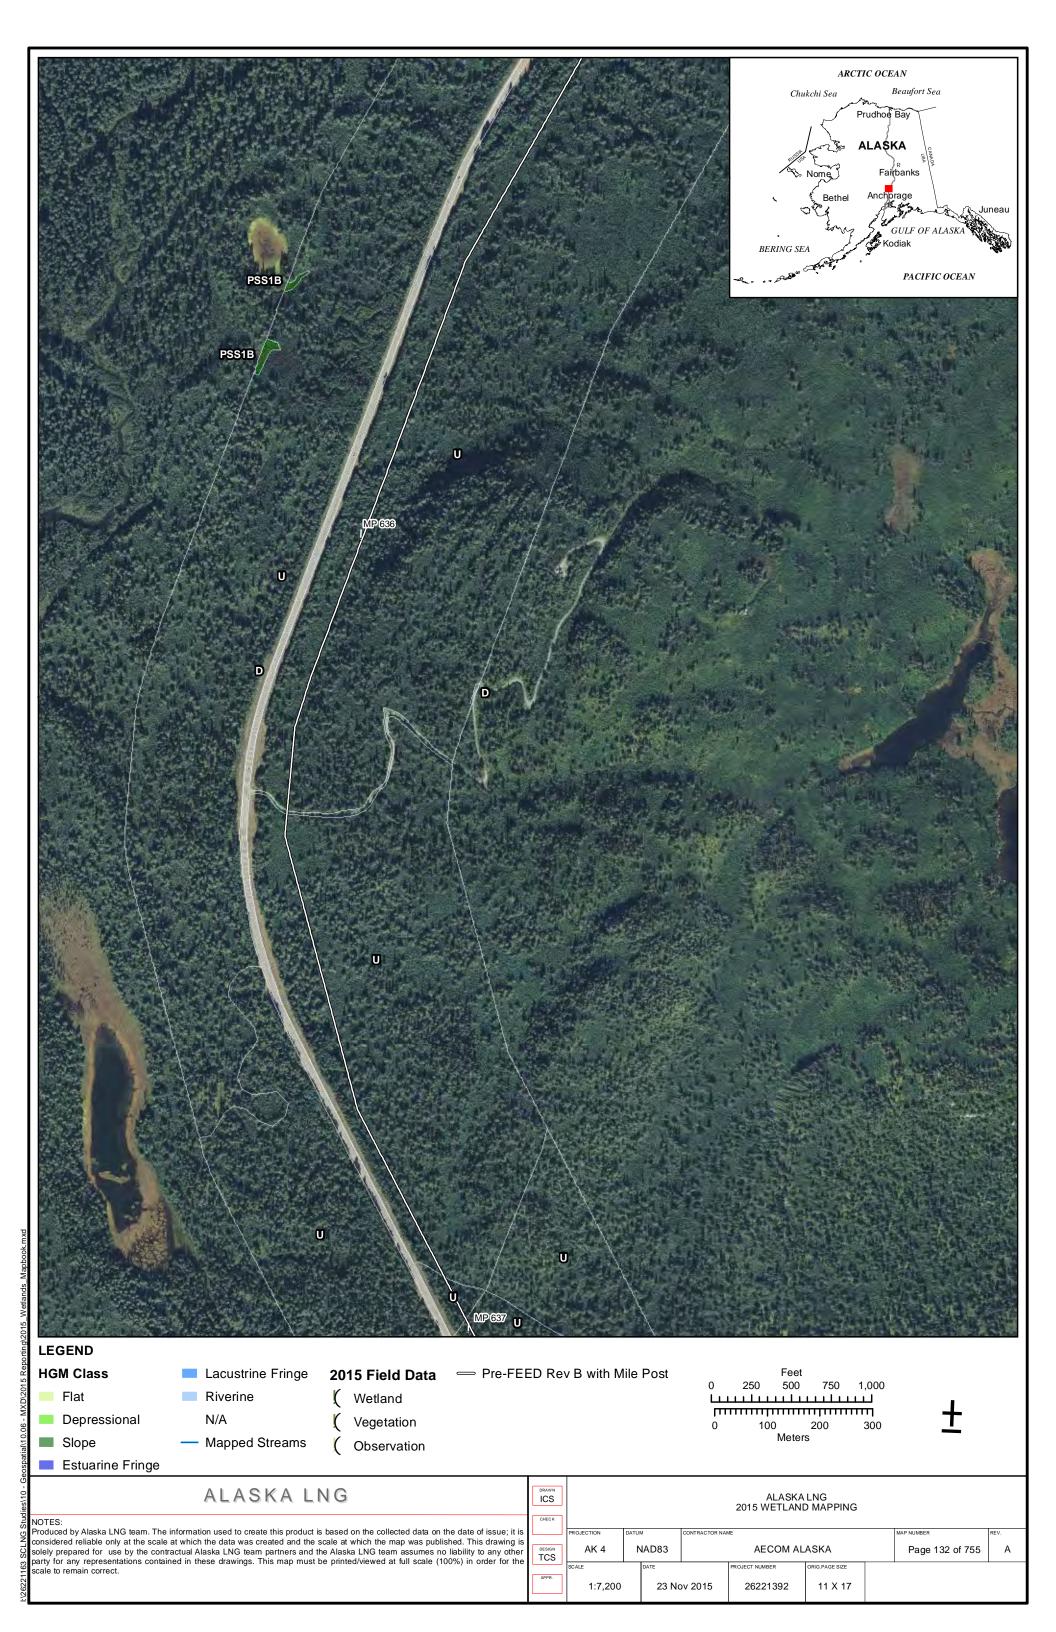

|

Part 12 of 19 of Appendix G of Resource Report No. 2



Figure D-10. W84AY009 - PEM1/4B - Stunted Spruce Woodland Swale



Photo by Abigayle Fisher

Figure D-11. W84AY009 - Soil Pit with Reduced Matrix and Low Chroma Colors



Photo by Abigayle Fisher

REVISION: 0



Figure D-12. W84AY009\_OP - Upland interfluve - White Spruce Woodland



Photo by Abigayle Fisher

Figure D-13. W84AY009\_OP - Moderately Well Drained Alluvium on a Subtle Interfluve



Photo by Abigayle Fisher



## APPENDIX E - 2015 WETLAND DELINEATIONS MAPS