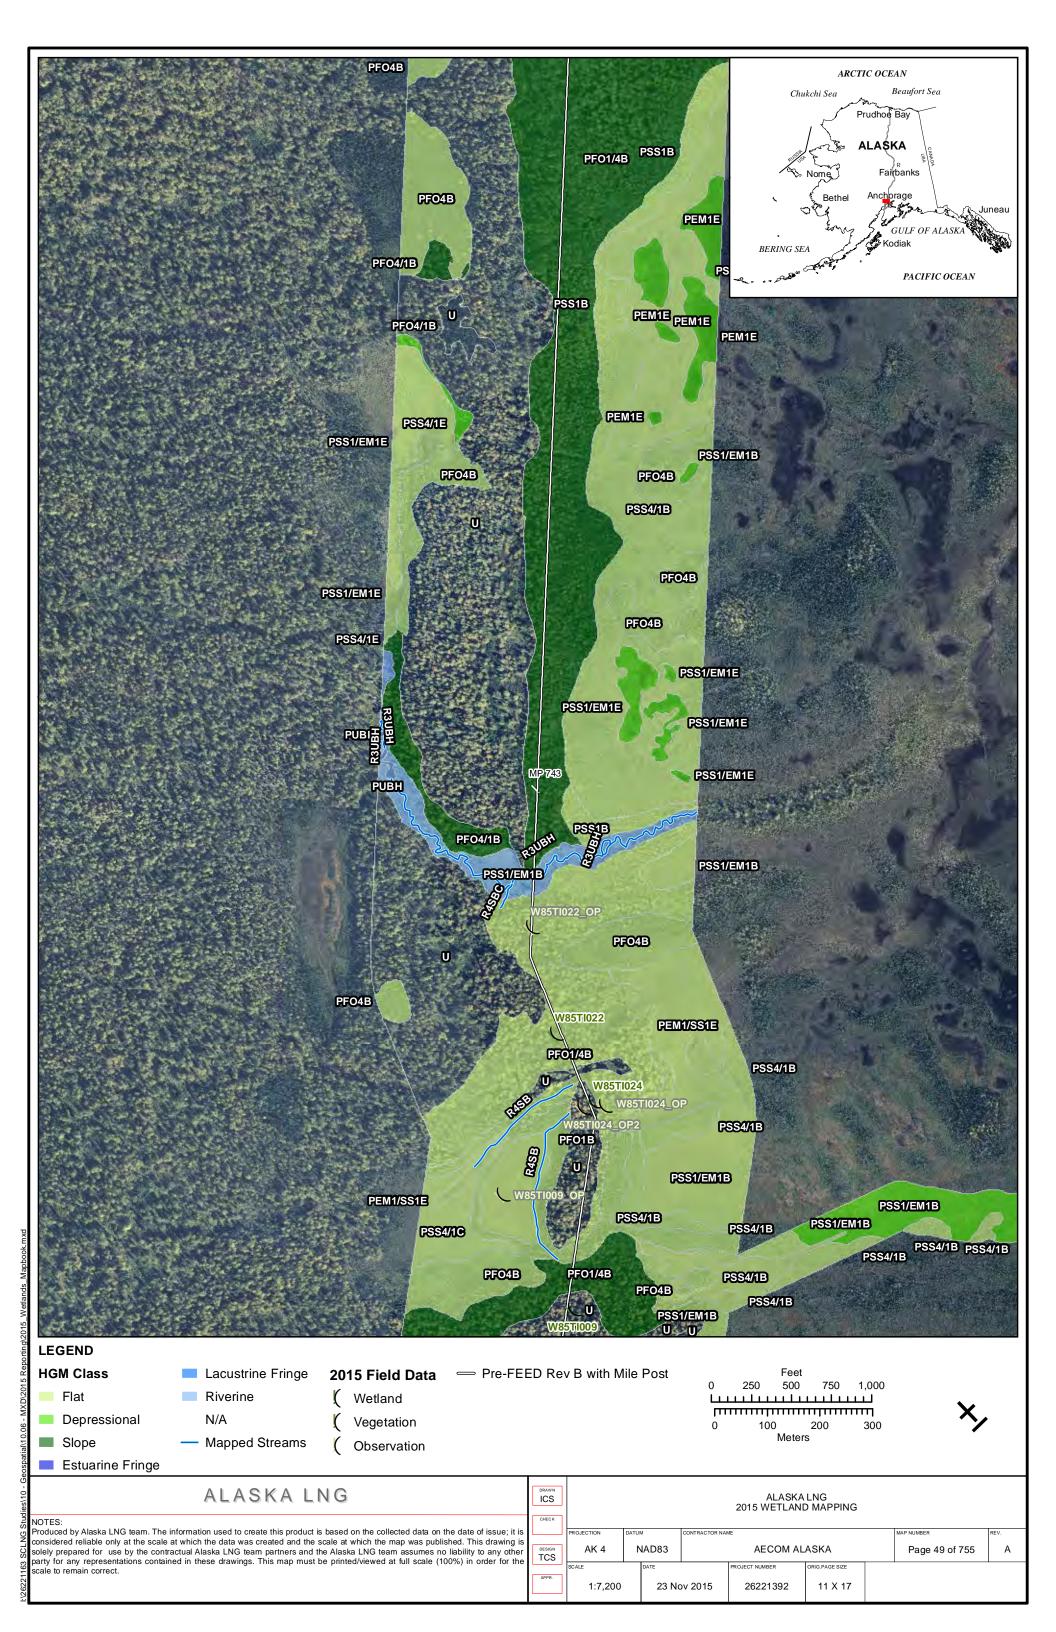

April 14, 2017             |
|                       | PART 12 OF 19         | REVISION: 0                |
|                       | Public                |                            |

Part 12 of 19 of Appendix G of Resource Report No. 2



Figure D-10. W84AY009 - PEM1/4B - Stunted Spruce Woodland Swale



Photo by Abigayle Fisher

Figure D-11. W84AY009 - Soil Pit with Reduced Matrix and Low Chroma Colors



Photo by Abigayle Fisher

REVISION: 0



Figure D-12. W84AY009\_OP - Upland interfluve - White Spruce Woodland



Photo by Abigayle Fisher

Figure D-13. W84AY009\_OP - Moderately Well Drained Alluvium on a Subtle Interfluve



Photo by Abigayle Fisher



## APPENDIX E - 2015 WETLAND DELINEATIONS MAPS