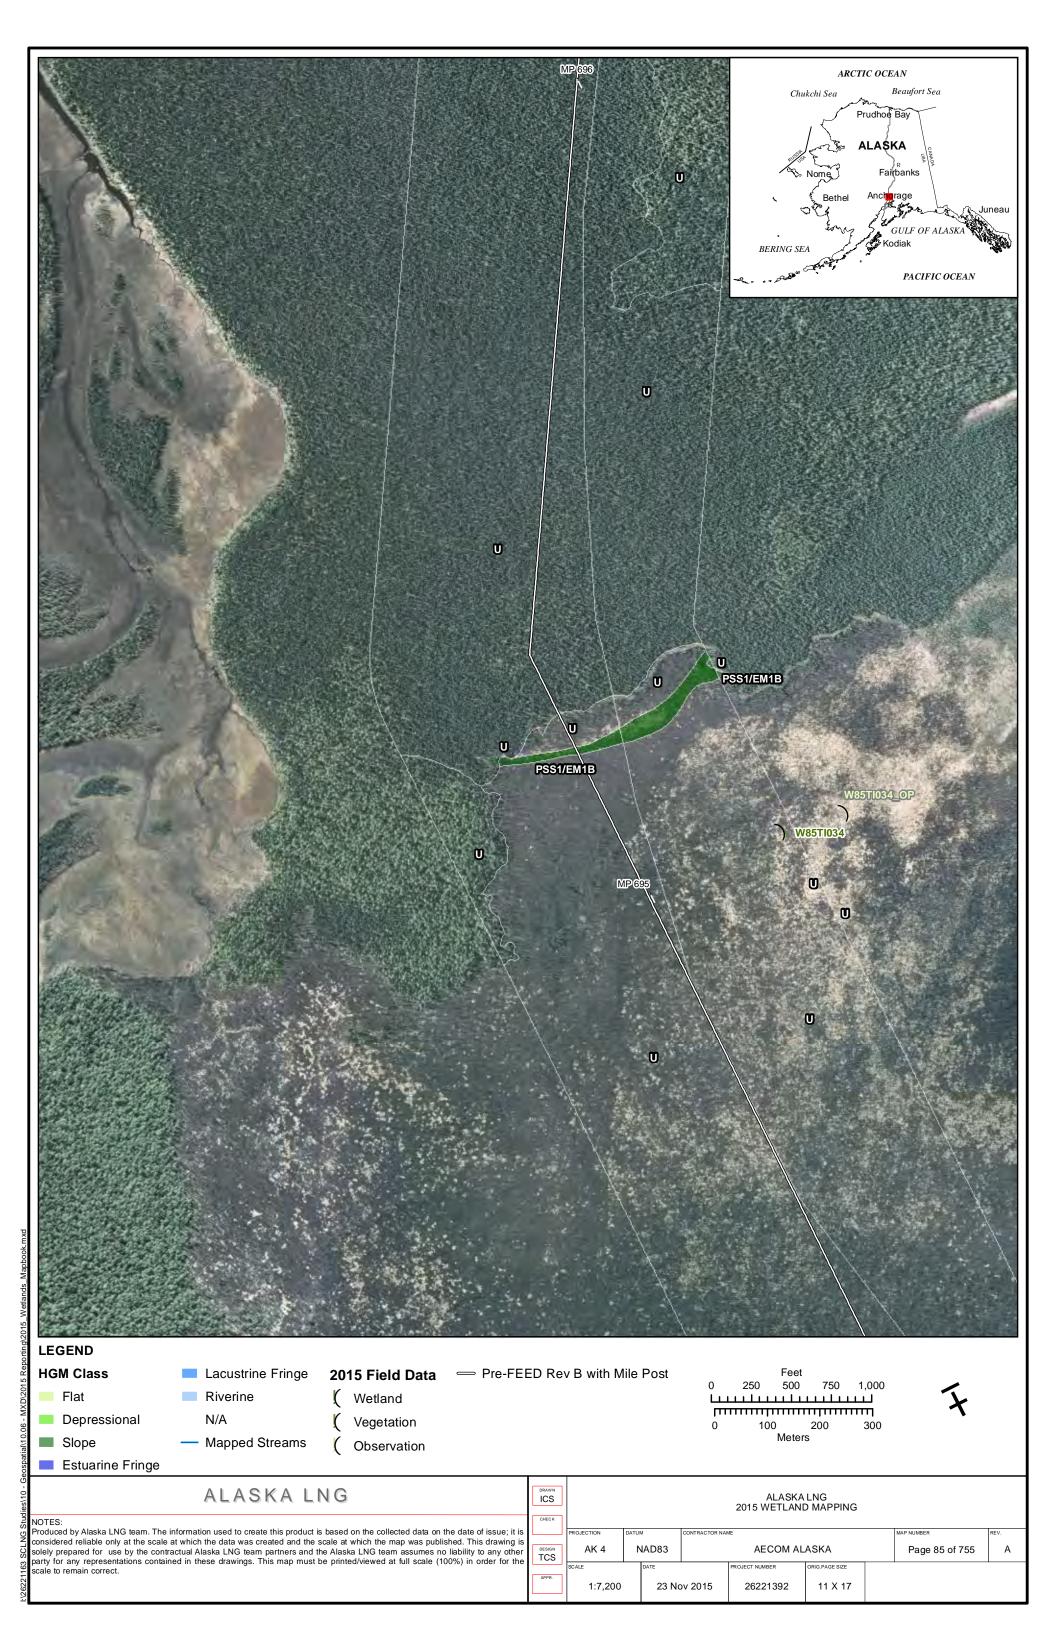

| REVISION: 0                |
|                       | Public                |                            |

Part 12 of 19 of Appendix G of Resource Report No. 2



Figure D-10. W84AY009 - PEM1/4B - Stunted Spruce Woodland Swale



Photo by Abigayle Fisher

Figure D-11. W84AY009 - Soil Pit with Reduced Matrix and Low Chroma Colors



Photo by Abigayle Fisher

REVISION: 0



Figure D-12. W84AY009\_OP - Upland interfluve - White Spruce Woodland



Photo by Abigayle Fisher

Figure D-13. W84AY009\_OP - Moderately Well Drained Alluvium on a Subtle Interfluve



Photo by Abigayle Fisher



## APPENDIX E - 2015 WETLAND DELINEATIONS MAPS