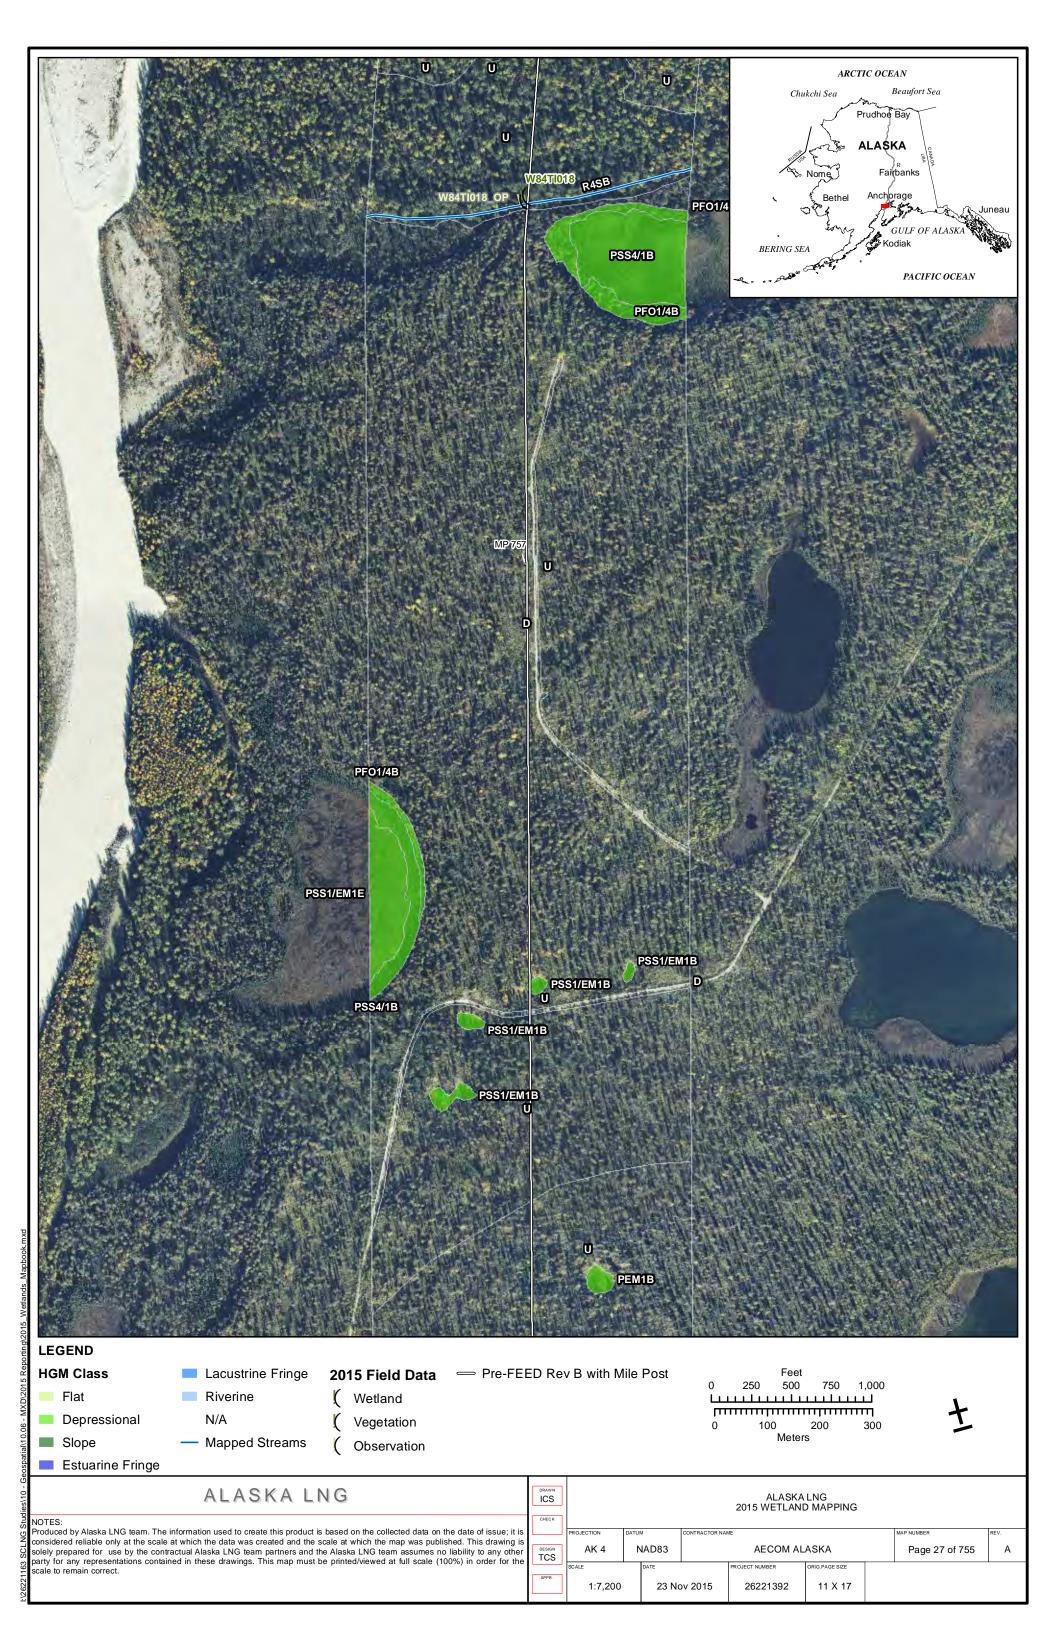

| Appendix G            | April 14, 2017             |
|                       | PART 12 OF 19         | REVISION: 0                |
|                       | Public                |                            |

Part 12 of 19 of Appendix G of Resource Report No. 2



Figure D-10. W84AY009 - PEM1/4B - Stunted Spruce Woodland Swale



Photo by Abigayle Fisher

Figure D-11. W84AY009 - Soil Pit with Reduced Matrix and Low Chroma Colors



Photo by Abigayle Fisher

REVISION: 0



Figure D-12. W84AY009\_OP - Upland interfluve - White Spruce Woodland



Photo by Abigayle Fisher

Figure D-13. W84AY009\_OP - Moderately Well Drained Alluvium on a Subtle Interfluve



Photo by Abigayle Fisher



## APPENDIX E - 2015 WETLAND DELINEATIONS MAPS