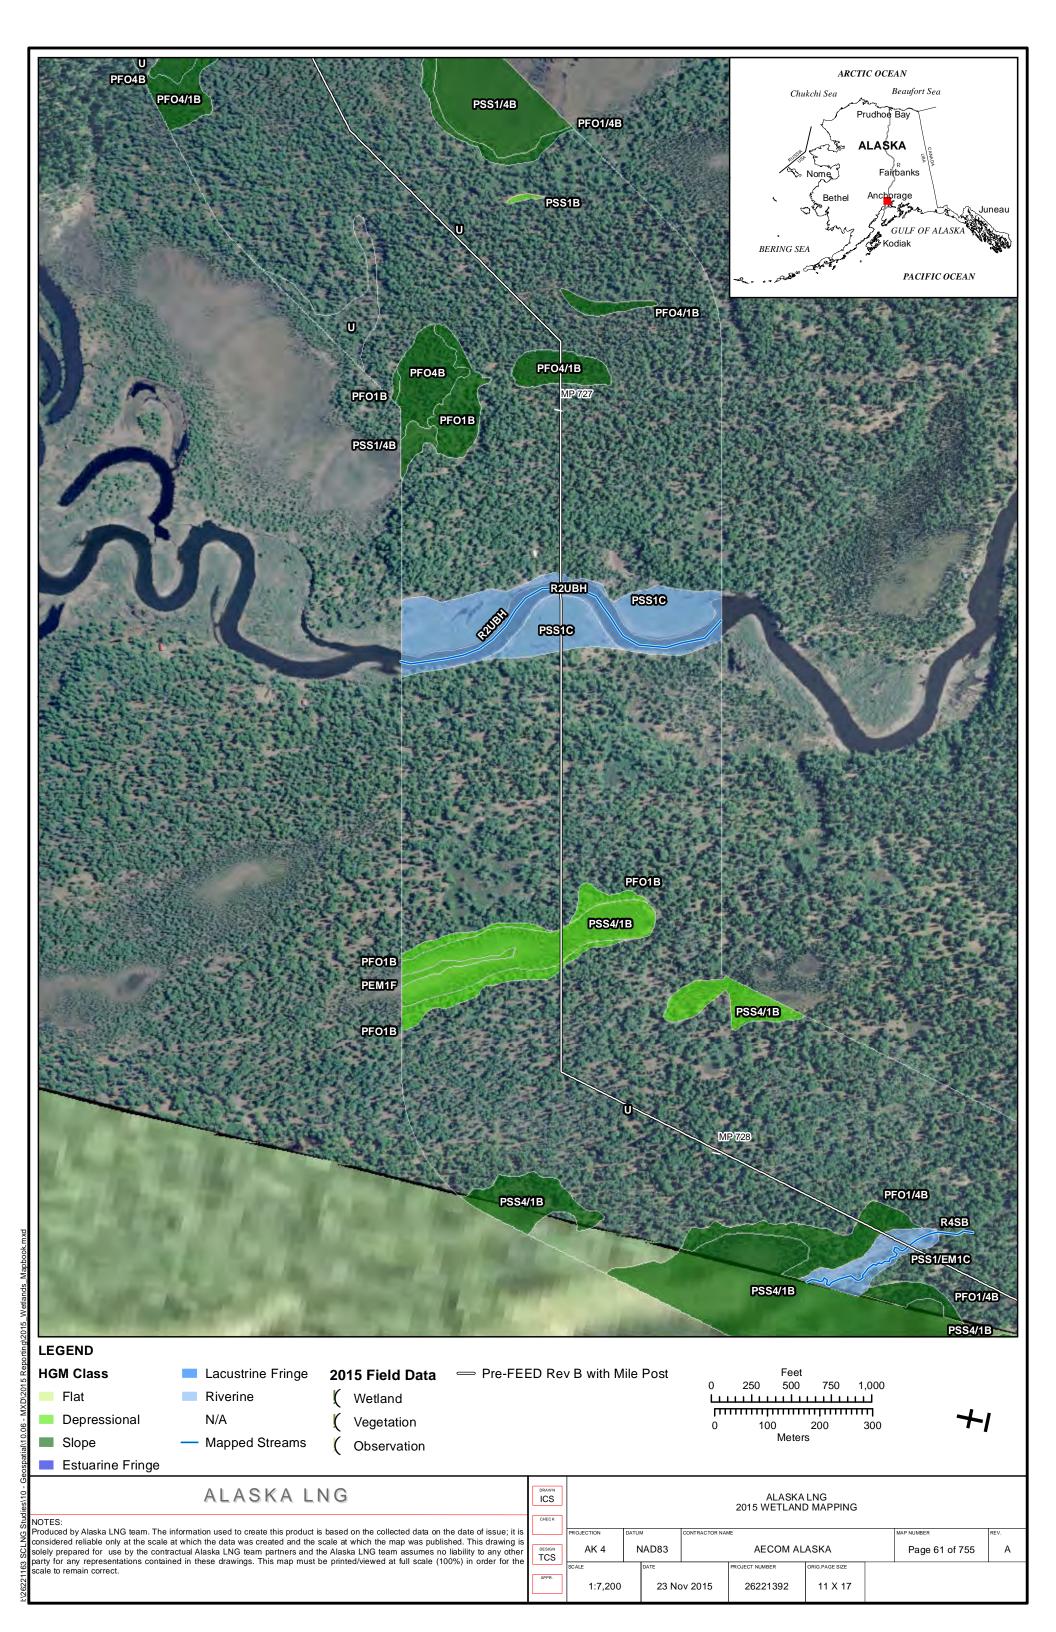

|
|                       | PART 12 OF 19         | REVISION: 0                |
|                       | Public                |                            |

Part 12 of 19 of Appendix G of Resource Report No. 2



Figure D-10. W84AY009 - PEM1/4B - Stunted Spruce Woodland Swale



Photo by Abigayle Fisher

Figure D-11. W84AY009 - Soil Pit with Reduced Matrix and Low Chroma Colors



Photo by Abigayle Fisher

REVISION: 0



Figure D-12. W84AY009\_OP - Upland interfluve - White Spruce Woodland



Photo by Abigayle Fisher

Figure D-13. W84AY009\_OP - Moderately Well Drained Alluvium on a Subtle Interfluve



Photo by Abigayle Fisher



## APPENDIX E - 2015 WETLAND DELINEATIONS MAPS