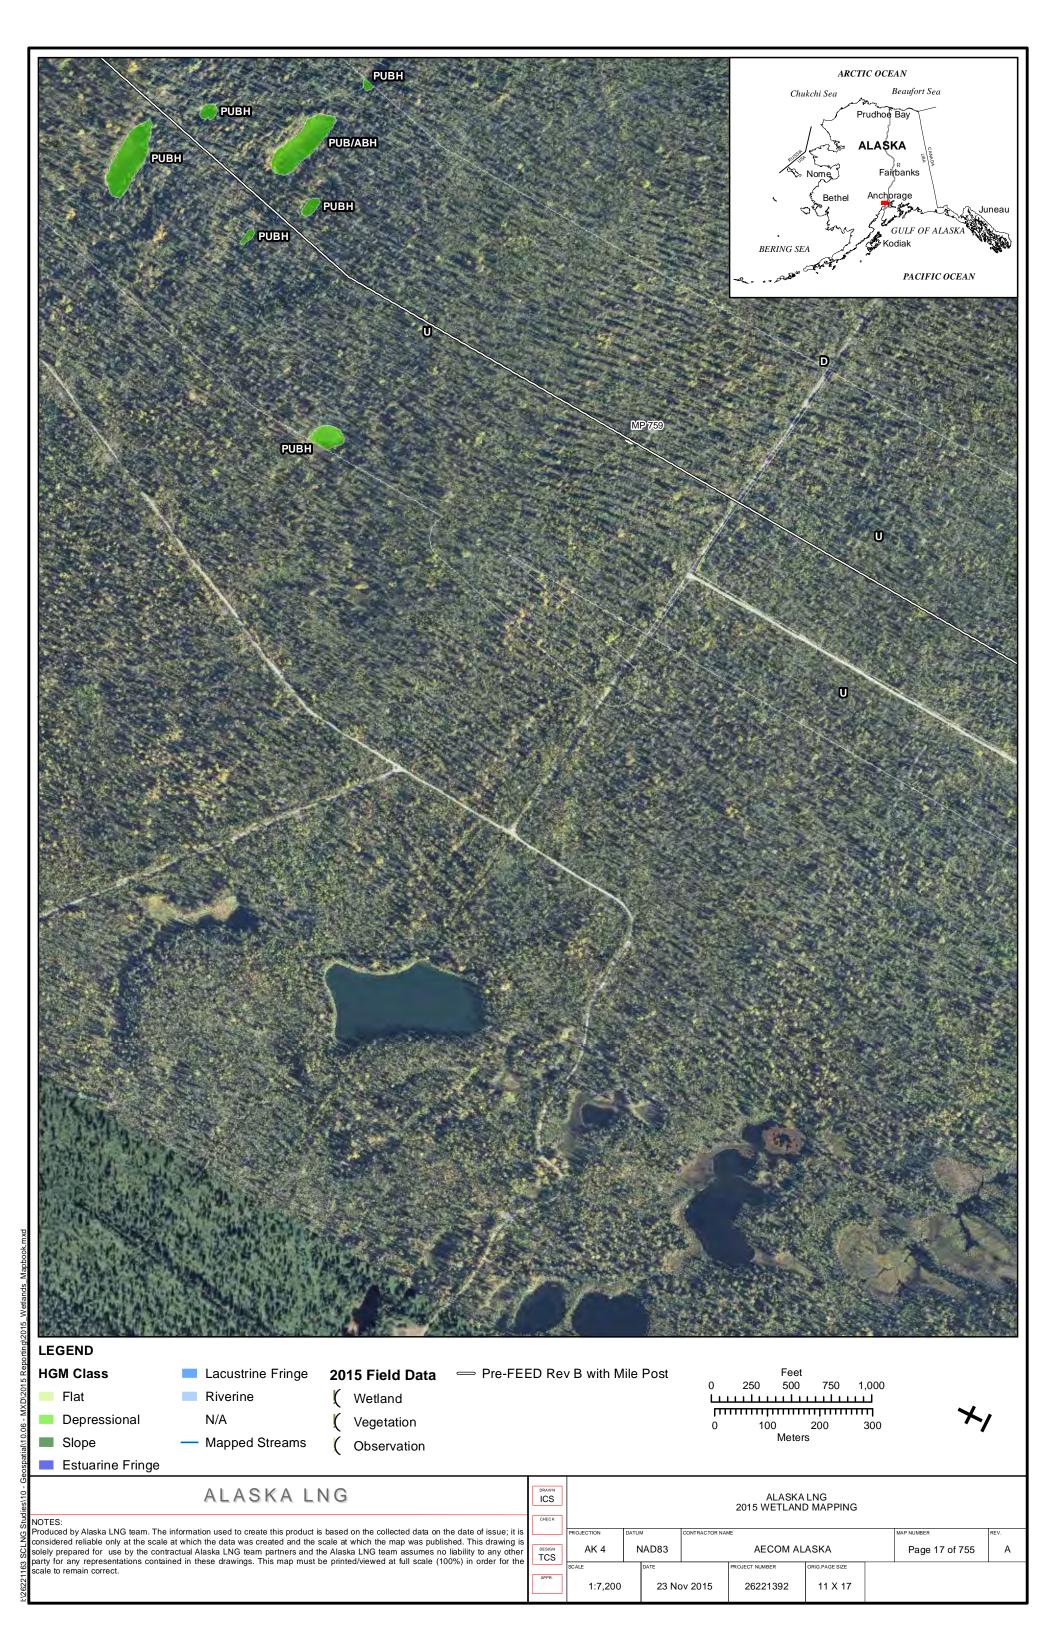

|                       | Appendix G            | April 14, 2017             |
|                       | PART 12 OF 19         | REVISION: 0                |
|                       | Public                |                            |

Part 12 of 19 of Appendix G of Resource Report No. 2



Figure D-10. W84AY009 - PEM1/4B - Stunted Spruce Woodland Swale



Photo by Abigayle Fisher

Figure D-11. W84AY009 - Soil Pit with Reduced Matrix and Low Chroma Colors



Photo by Abigayle Fisher

REVISION: 0



Figure D-12. W84AY009\_OP - Upland interfluve - White Spruce Woodland



Photo by Abigayle Fisher

Figure D-13. W84AY009\_OP - Moderately Well Drained Alluvium on a Subtle Interfluve



Photo by Abigayle Fisher



## APPENDIX E - 2015 WETLAND DELINEATIONS MAPS