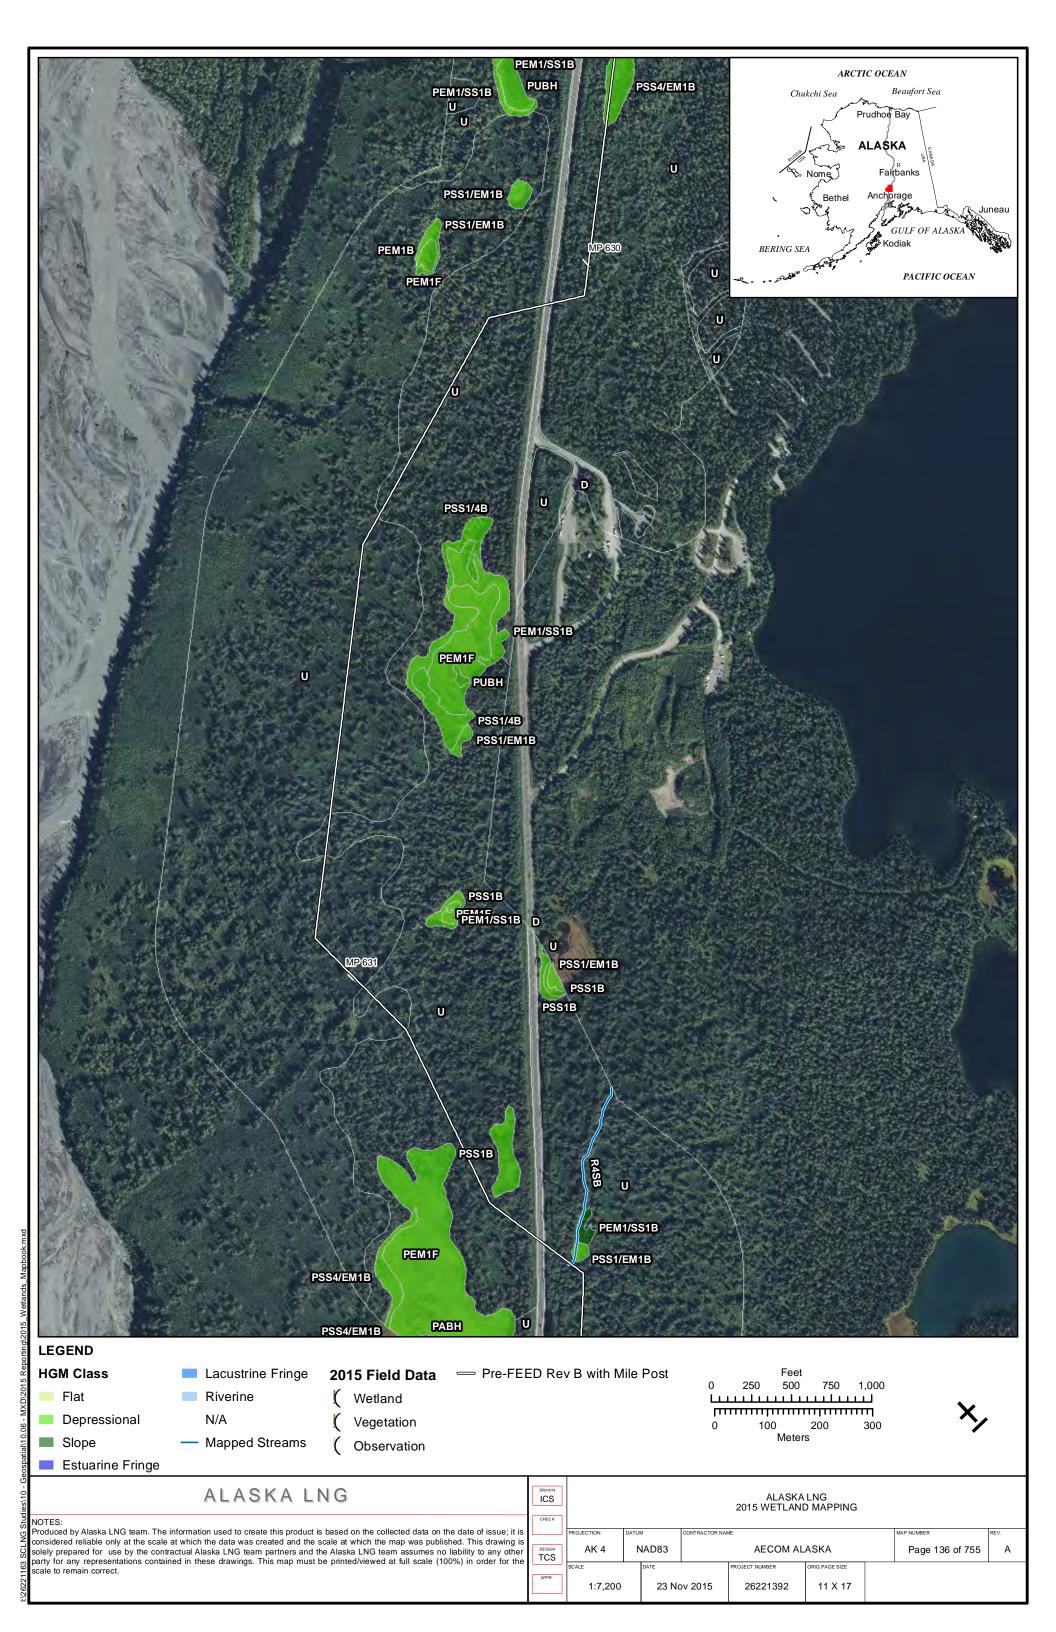

|

Part 12 of 19 of Appendix G of Resource Report No. 2



Figure D-10. W84AY009 - PEM1/4B - Stunted Spruce Woodland Swale



Photo by Abigayle Fisher

Figure D-11. W84AY009 - Soil Pit with Reduced Matrix and Low Chroma Colors



Photo by Abigayle Fisher

REVISION: 0



Figure D-12. W84AY009\_OP - Upland interfluve - White Spruce Woodland



Photo by Abigayle Fisher

Figure D-13. W84AY009\_OP - Moderately Well Drained Alluvium on a Subtle Interfluve



Photo by Abigayle Fisher



## APPENDIX E - 2015 WETLAND DELINEATIONS MAPS