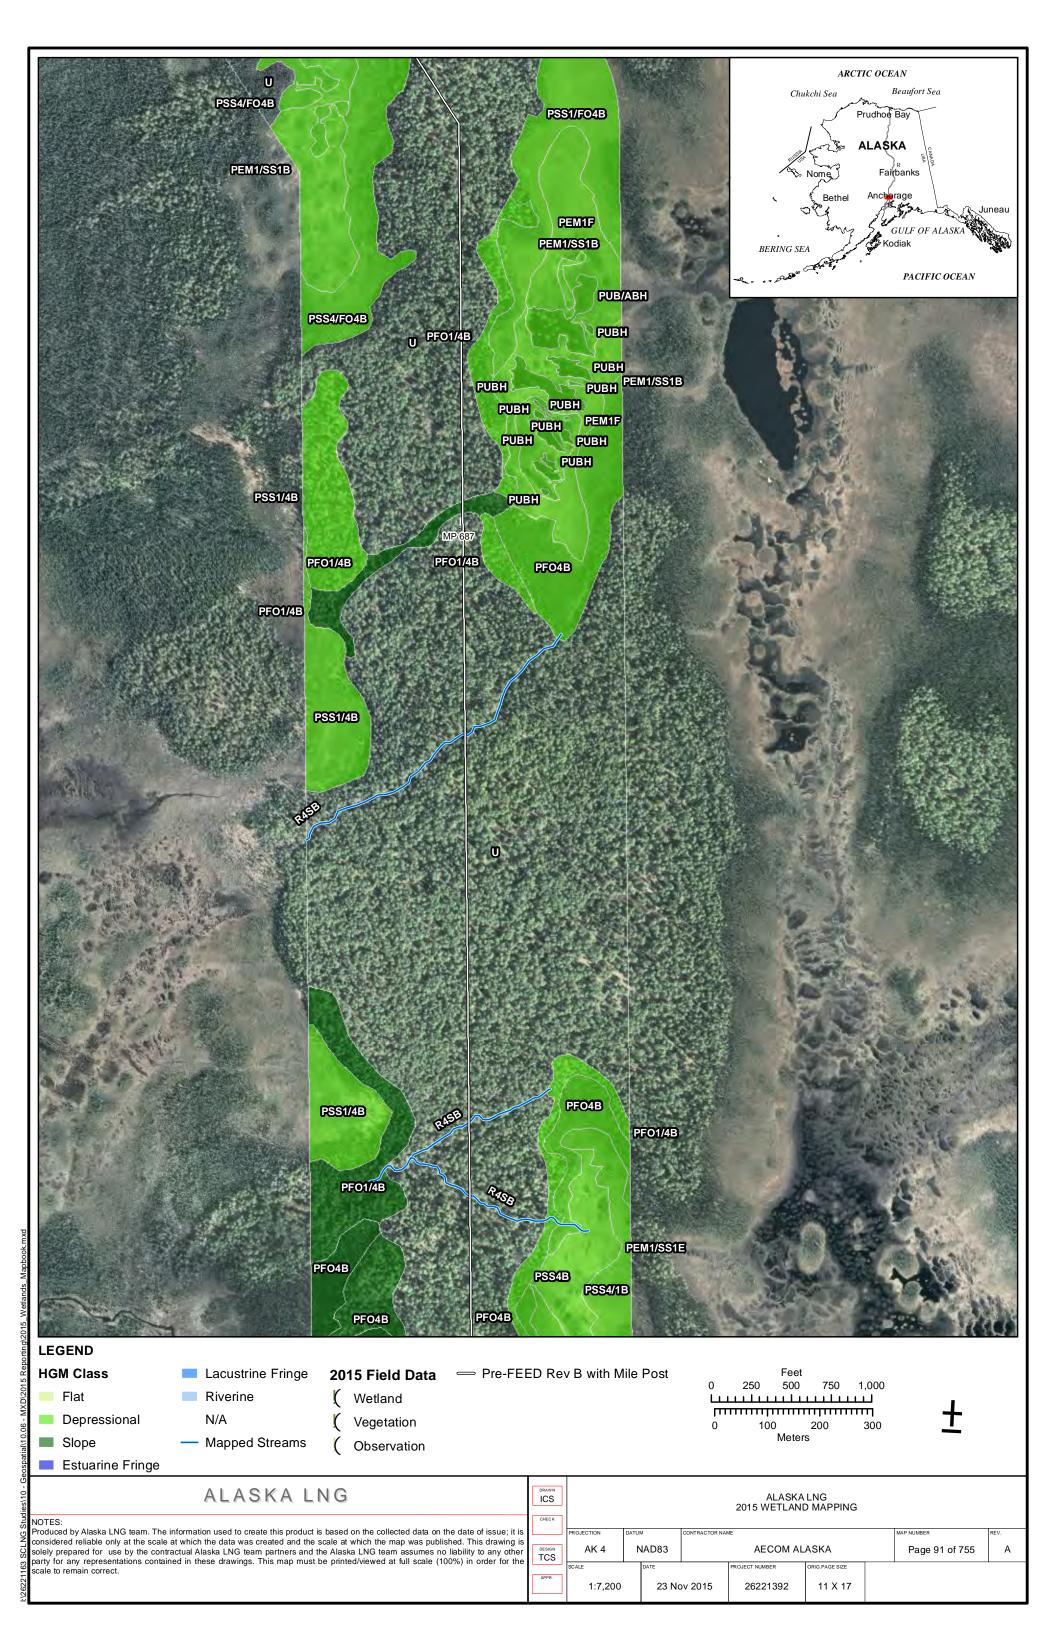

ION: 0                |
|                       | Public                |                            |

Part 12 of 19 of Appendix G of Resource Report No. 2



Figure D-10. W84AY009 - PEM1/4B - Stunted Spruce Woodland Swale



Photo by Abigayle Fisher

Figure D-11. W84AY009 - Soil Pit with Reduced Matrix and Low Chroma Colors



Photo by Abigayle Fisher

REVISION: 0



Figure D-12. W84AY009\_OP - Upland interfluve - White Spruce Woodland



Photo by Abigayle Fisher

Figure D-13. W84AY009\_OP - Moderately Well Drained Alluvium on a Subtle Interfluve



Photo by Abigayle Fisher



## APPENDIX E - 2015 WETLAND DELINEATIONS MAPS