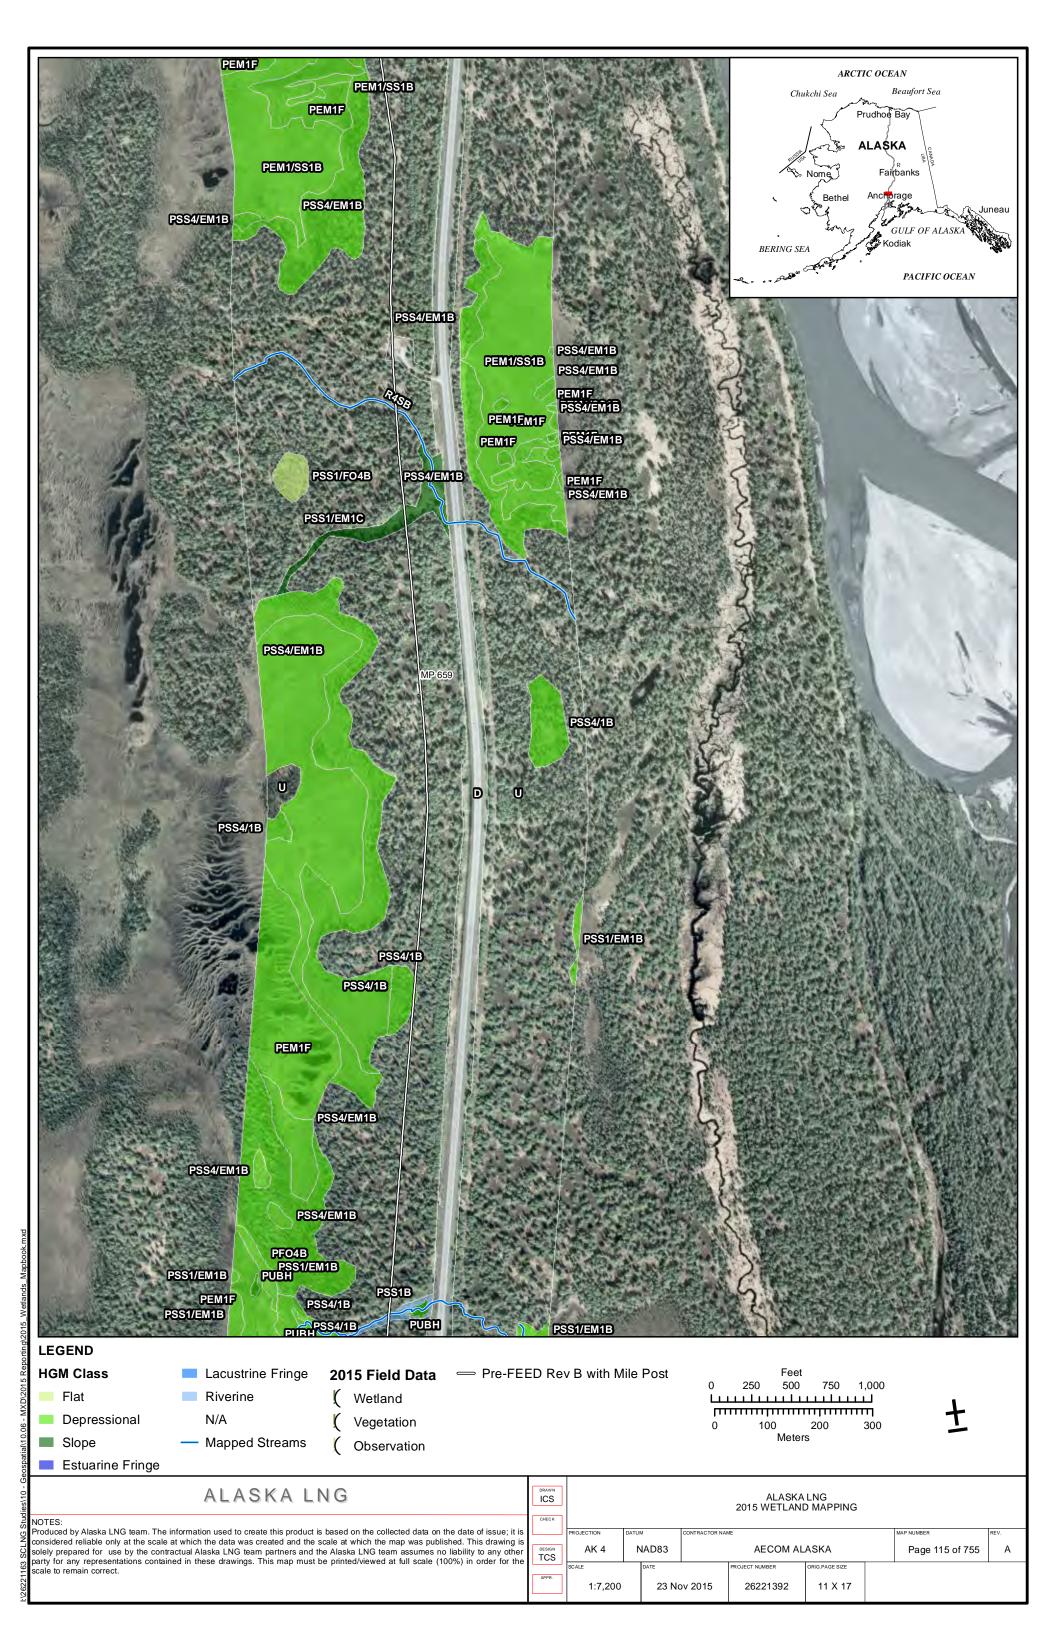

| Public                |                            |

Part 12 of 19 of Appendix G of Resource Report No. 2



Figure D-10. W84AY009 - PEM1/4B - Stunted Spruce Woodland Swale



Photo by Abigayle Fisher

Figure D-11. W84AY009 - Soil Pit with Reduced Matrix and Low Chroma Colors



Photo by Abigayle Fisher

REVISION: 0



Figure D-12. W84AY009\_OP - Upland interfluve - White Spruce Woodland



Photo by Abigayle Fisher

Figure D-13. W84AY009\_OP - Moderately Well Drained Alluvium on a Subtle Interfluve



Photo by Abigayle Fisher



## APPENDIX E - 2015 WETLAND DELINEATIONS MAPS