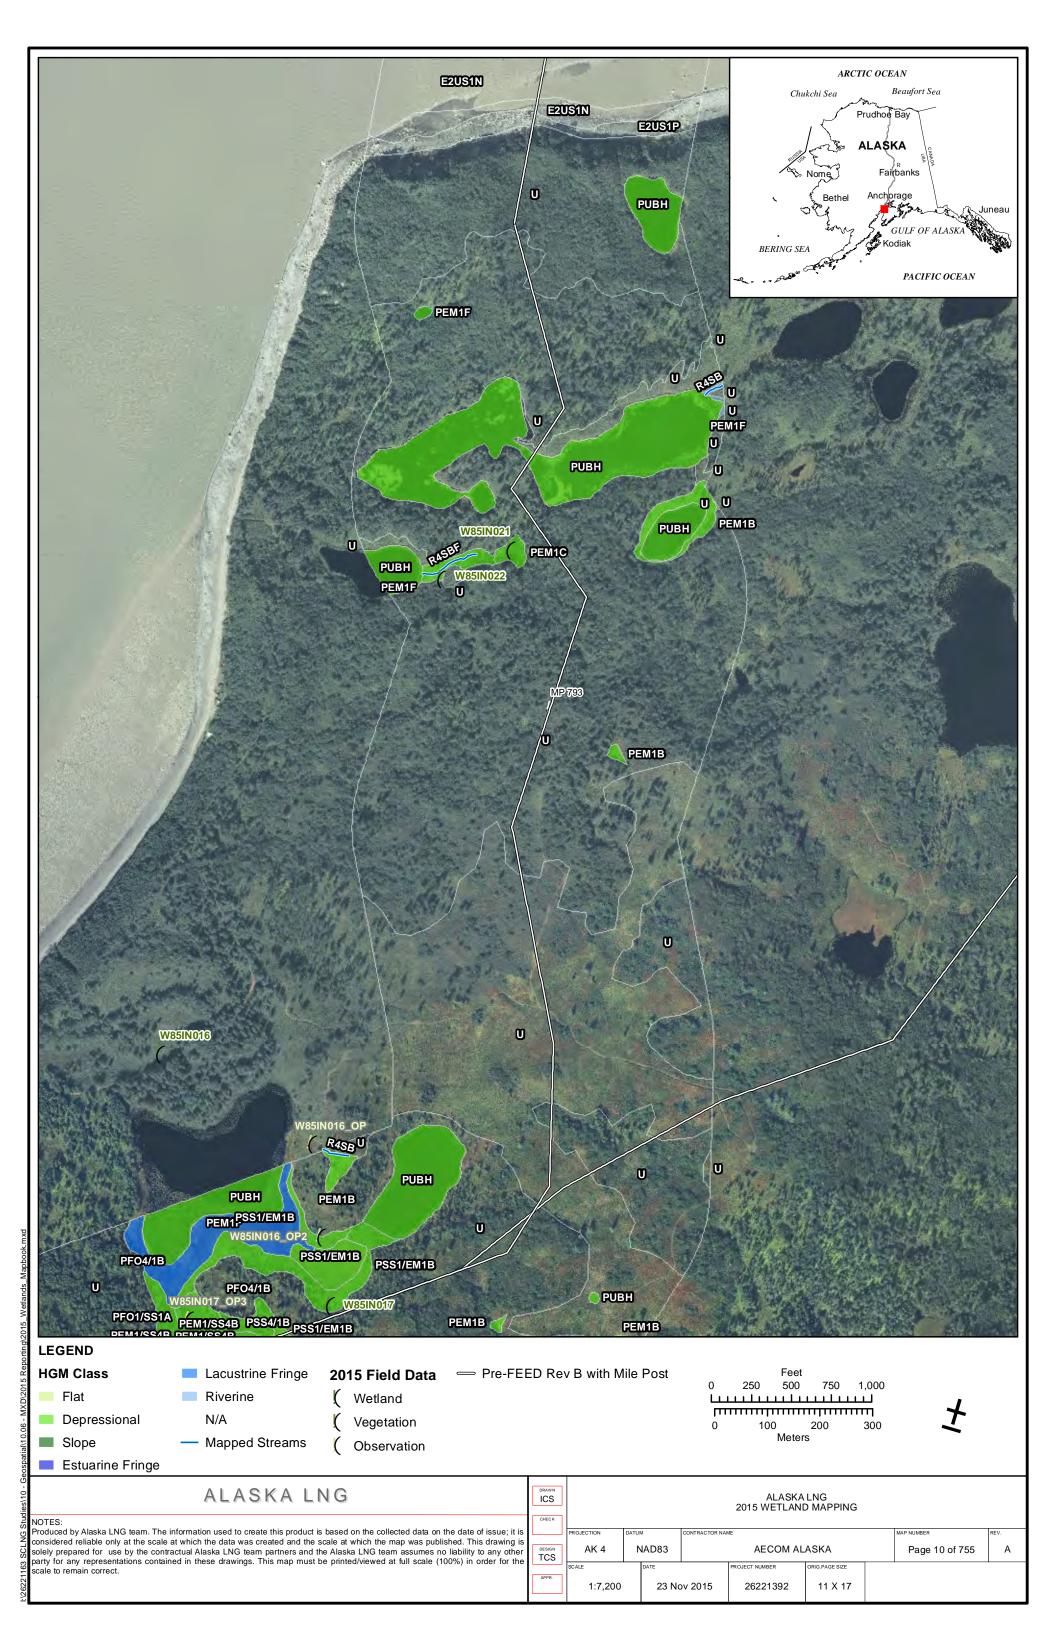

|
|                       | Appendix G            | April 14, 2017             |
|                       | PART 12 OF 19         | REVISION: 0                |
|                       | Public                |                            |

Part 12 of 19 of Appendix G of Resource Report No. 2



Figure D-10. W84AY009 - PEM1/4B - Stunted Spruce Woodland Swale



Photo by Abigayle Fisher

Figure D-11. W84AY009 - Soil Pit with Reduced Matrix and Low Chroma Colors



Photo by Abigayle Fisher

REVISION: 0



Figure D-12. W84AY009\_OP - Upland interfluve - White Spruce Woodland



Photo by Abigayle Fisher

Figure D-13. W84AY009\_OP - Moderately Well Drained Alluvium on a Subtle Interfluve



Photo by Abigayle Fisher



## APPENDIX E - 2015 WETLAND DELINEATIONS MAPS