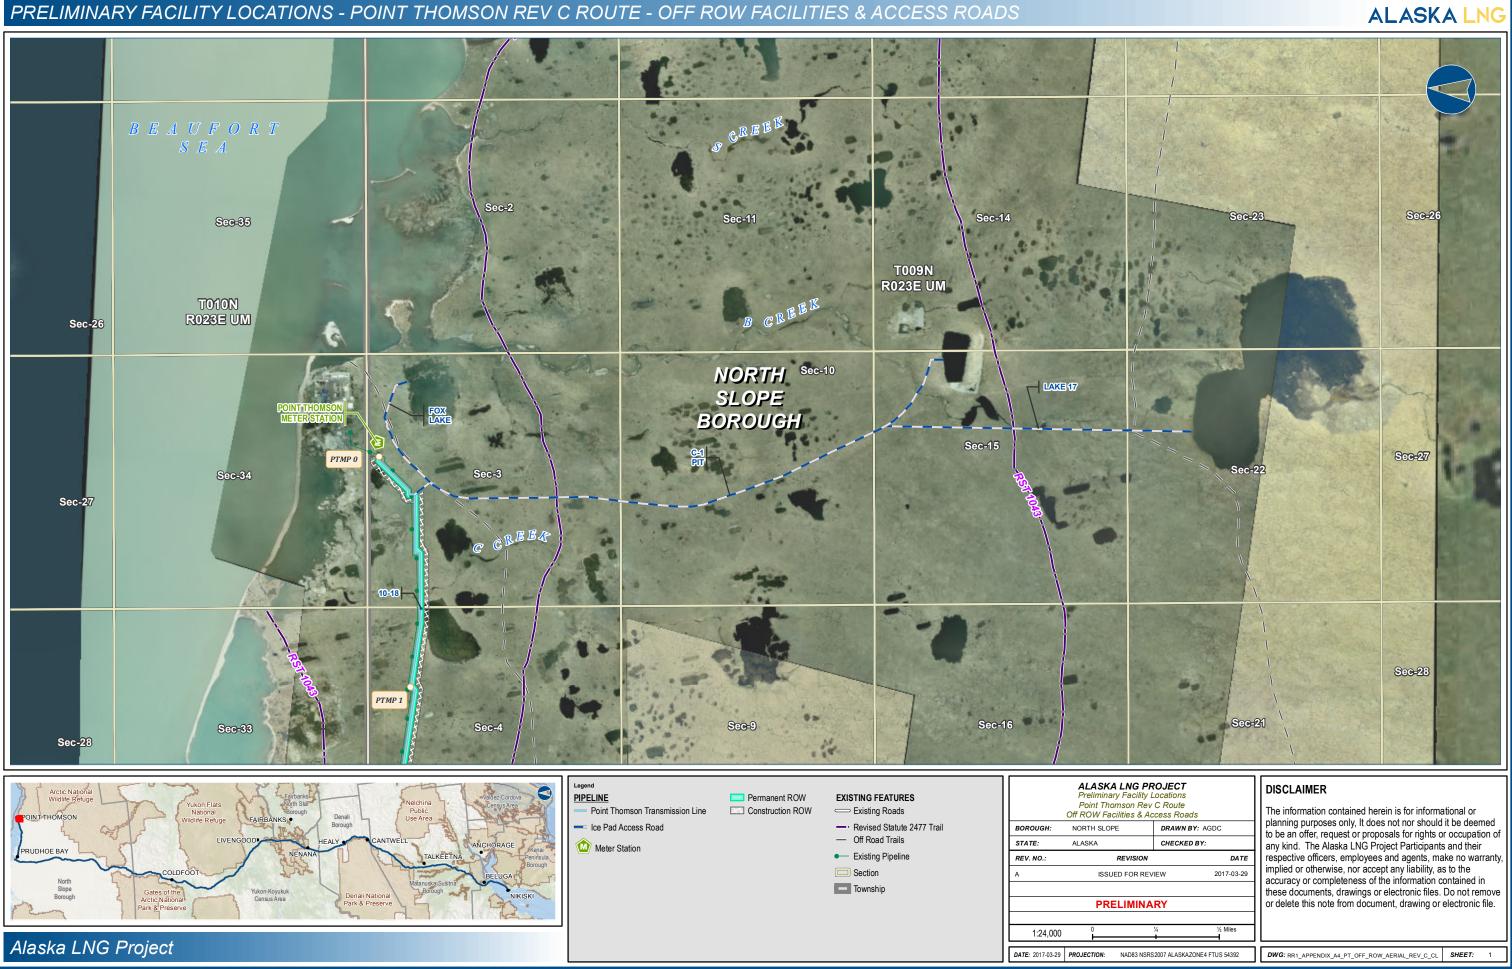

# Alaska LNG Project

Preliminary Facility Locations Point Thomson Rev C Route Off ROW Facilities & Access Roads

Resource Report 1, Appendix A4 Aerial Mapping

| <b>PROJECT</b><br>ility Locations<br>Rev C Route<br>& Access Road | ds                    |
|-------------------------------------------------------------------|-----------------------|
| DRAWN BY:                                                         | AGDC                  |
| CHECKED BY:                                                       |                       |
| ION                                                               | DATE                  |
| REVIEW                                                            | 2017-03-09            |
|                                                                   |                       |
| NARY                                                              |                       |
|                                                                   |                       |
| 100                                                               | 200 Miles             |
|                                                                   |                       |
| SRS2007 STATEPLA                                                  | NE ALASKA 4 FIPS 5004 |

DWG: RR1\_APPENDIX\_A4\_PT\_OFF\_ROW\_AERIAL\_REV\_C\_CL\_COVER SHEET: COVER PAGE

K:\AKLNG\Resource Reports\RR01\Appendix A\INDEX\RR1\_APPENDIX\_A\_3\_4\_PTTL\_OFF\_ROW\_REV\_C\_CL\_INDEX.mxd

X:\AKLNG\Resource Reports\RR01\Appendix A\OFF ROW\RR1\_APPENDIX\_A4\_PTTL\_OFF\_ROW\_AERIAL\_REV\_C\_CL.mxd