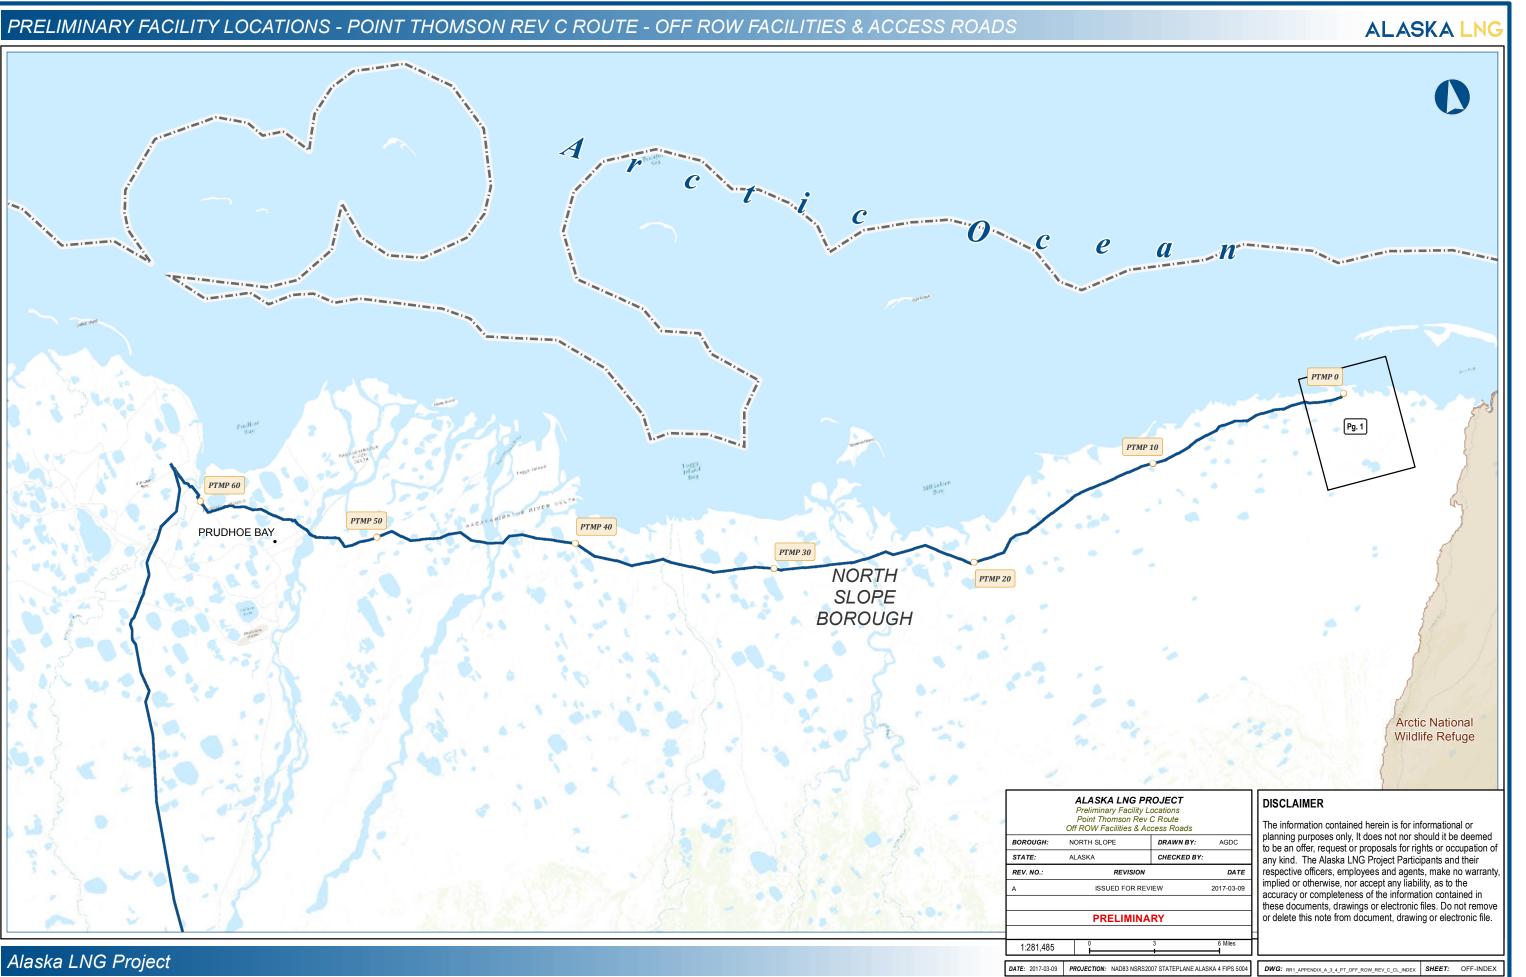

# Alaska LNG Project

Preliminary Facility Locations Point Thomson Rev C Route Off ROW Facilities & Access Roads

Resource Report 1, Appendix A3 Topographical Mapping

| <b>PROJECT</b><br>ility Locations<br>Rev C Route<br>& Access Roa | nds                    |
|------------------------------------------------------------------|------------------------|
| DRAWN BY:                                                        | AGDC                   |
| CHECKED BY:                                                      |                        |
| ION                                                              | DATE                   |
| REVIEW                                                           | 2017-03-09             |
|                                                                  |                        |
| INARY                                                            |                        |
|                                                                  |                        |
| 100                                                              | 200 Miles              |
|                                                                  |                        |
| SRS2007 STATEPL                                                  | ANE ALASKA 4 FIPS 5004 |