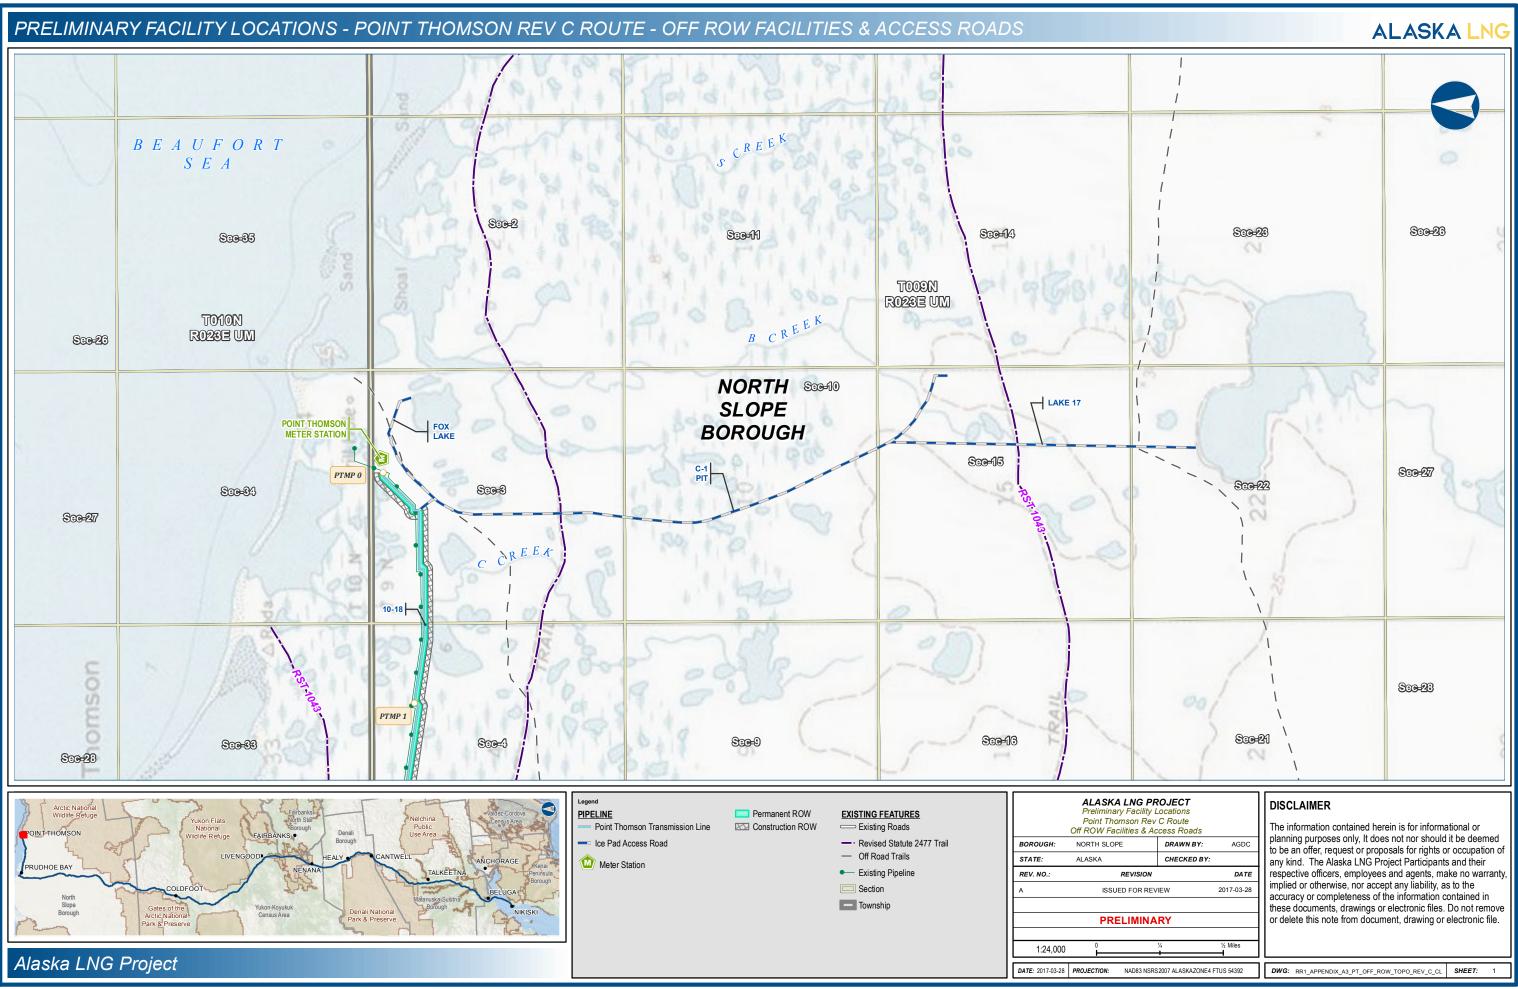

# Alaska LNG Project

Preliminary Facility Locations Point Thomson Rev C Route Off ROW Facilities & Access Roads

Resource Report 1, Appendix A3 Topographical Mapping

| <b>PROJECT</b><br>ility Locations<br>Rev C Route<br>& Access Roa | nds                    |
|------------------------------------------------------------------|------------------------|
| DRAWN BY:                                                        | AGDC                   |
| CHECKED BY:                                                      |                        |
| ION                                                              | DATE                   |
| REVIEW                                                           | 2017-03-09             |
|                                                                  |                        |
| INARY                                                            |                        |
|                                                                  |                        |
| 100                                                              | 200 Miles              |
|                                                                  |                        |
| SRS2007 STATEPL                                                  | ANE ALASKA 4 FIPS 5004 |