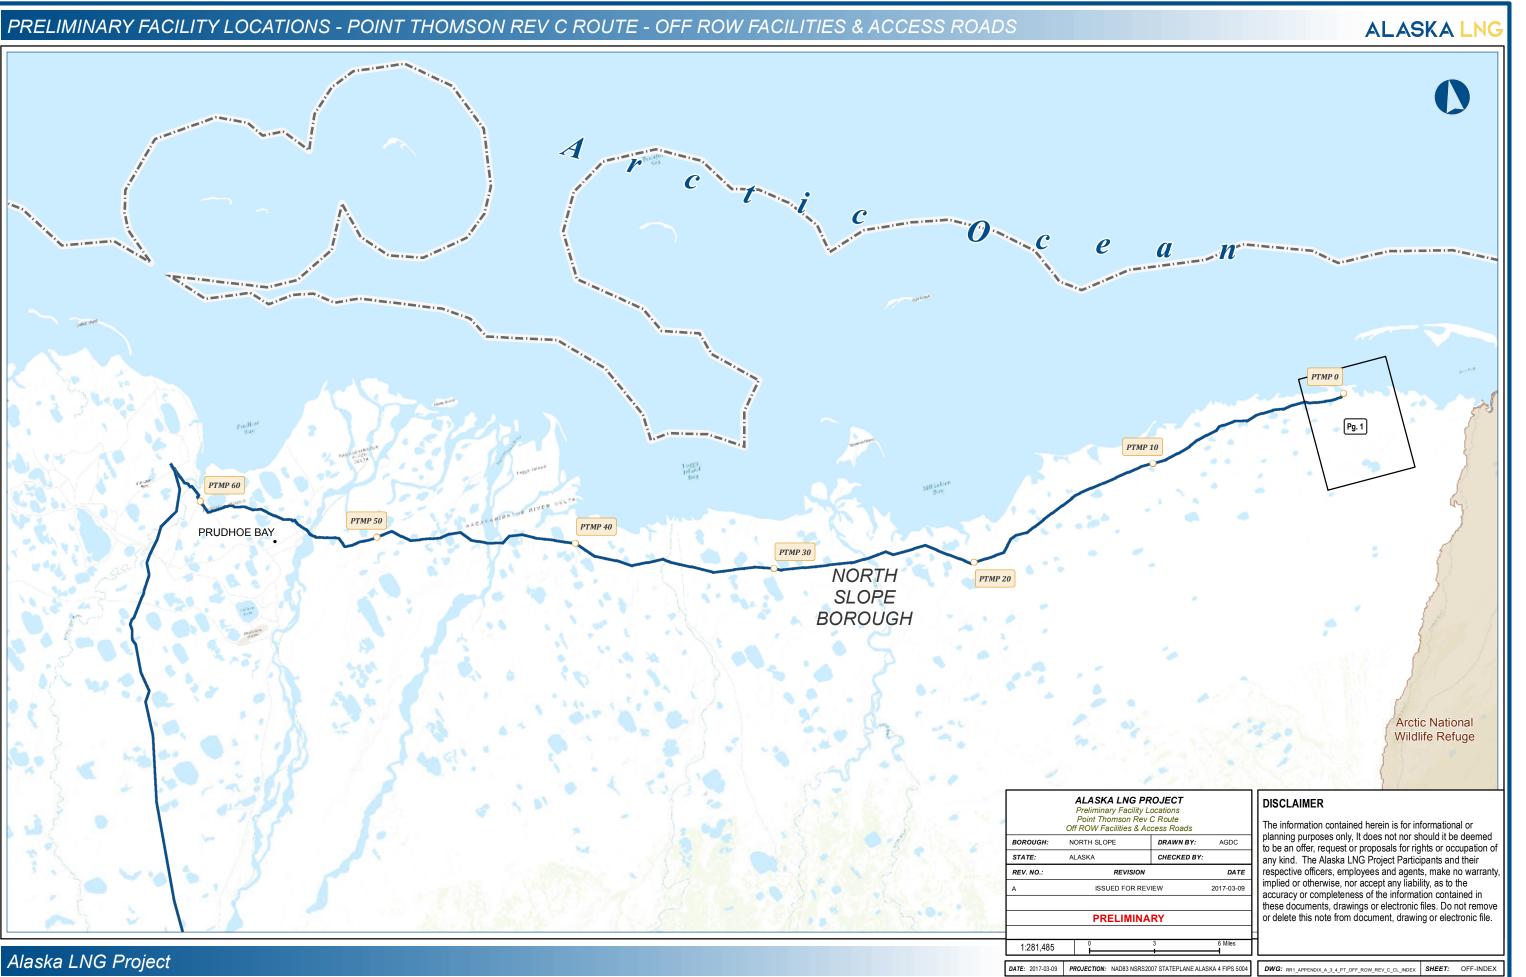

# Alaska LNG Project

Preliminary Facility Locations Point Thomson Rev C Route Off ROW Facilities & Access Roads

Resource Report 1, Appendix A3 Topographical Mapping

| <b>PROJECT</b><br>ility Locations<br>Rev C Route<br>& Access Roa | nds                    |
|------------------------------------------------------------------|------------------------|
| DRAWN BY:                                                        | AGDC                   |
| CHECKED BY:                                                      |                        |
| ION                                                              | DATE                   |
| REVIEW                                                           | 2017-03-09             |
|                                                                  |                        |
| INARY                                                            |                        |
|                                                                  |                        |
| 100                                                              | 200 Miles              |
|                                                                  |                        |
| SRS2007 STATEPL                                                  | ANE ALASKA 4 FIPS 5004 |

DWG: RR1\_APPENDIX\_A3\_PT\_OFF\_ROW\_TOPO\_REV\_C\_CL\_COVER SHEET: COVER PAGE

K:\AKLNG\Resource Reports\RR01\Appendix A\INDEX\RR1\_APPENDIX\_A\_3\_4\_PTTL\_OFF\_ROW\_REV\_C\_CL\_INDEX.mxd

X:\AKLNG\Resource Reports\RR01\Appendix A\OFF ROW\RR1\_APPENDIX\_A3\_PTTL\_OFF\_ROW\_TOPO\_REV\_C\_CL.mxd