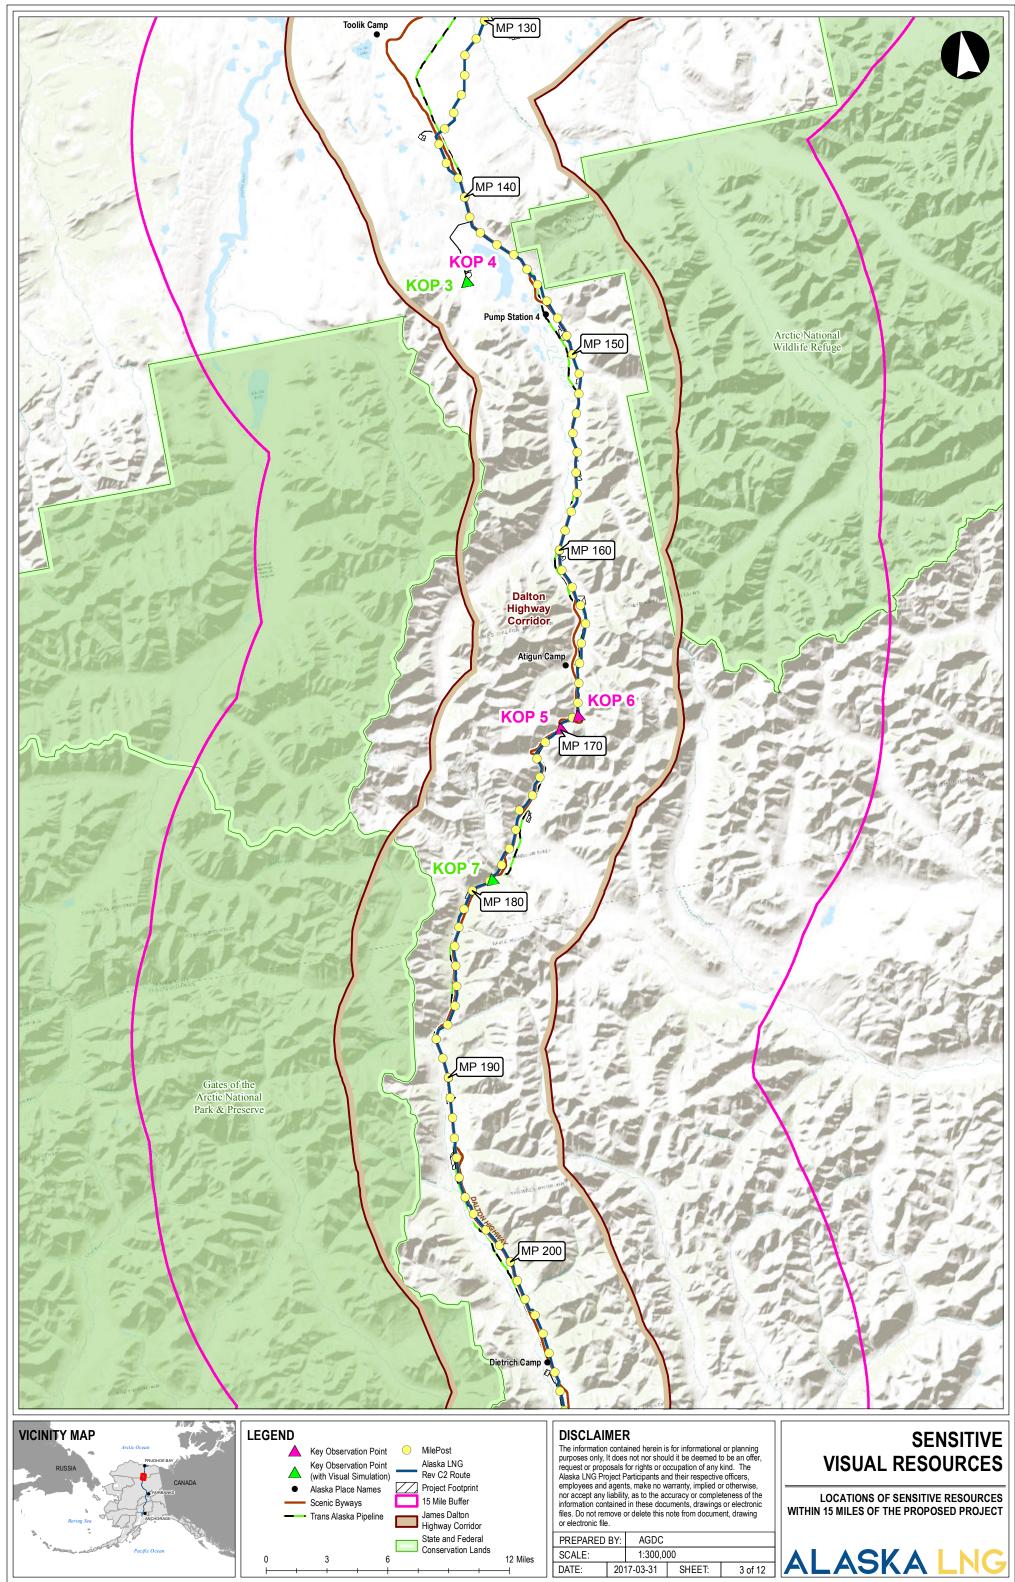

APPENDIX K VISUAL RESOURCE SENSITIVE RESOURCES MAPPING

L X:\AKLNG\Resource Reports\RR08\Appendix K\Appendix K - Visual Resource Sensative Resources.mxd

|                                                                                                                                                                                                                                                                                                                                                                                                                                                                                                                                                                                                                                                                                                                                                                                                                                                                                                                                                                                                                                                                                                                                                                                                                                                                                                                                                                                                                                                                                                                                                                                                                                                                                                                                                                                                                                                                                                                                                                                                                                                                                                                                | MP 470 74<br>KOP 18<br>KOP 19<br>KOP 20<br>KOP 20<br>KOP 21                                                                                                                                                           |                                                                                                                                                                                                                                                                                                                                                                                                                                                                                                                                                                                            |                                                                                                              |
|--------------------------------------------------------------------------------------------------------------------------------------------------------------------------------------------------------------------------------------------------------------------------------------------------------------------------------------------------------------------------------------------------------------------------------------------------------------------------------------------------------------------------------------------------------------------------------------------------------------------------------------------------------------------------------------------------------------------------------------------------------------------------------------------------------------------------------------------------------------------------------------------------------------------------------------------------------------------------------------------------------------------------------------------------------------------------------------------------------------------------------------------------------------------------------------------------------------------------------------------------------------------------------------------------------------------------------------------------------------------------------------------------------------------------------------------------------------------------------------------------------------------------------------------------------------------------------------------------------------------------------------------------------------------------------------------------------------------------------------------------------------------------------------------------------------------------------------------------------------------------------------------------------------------------------------------------------------------------------------------------------------------------------------------------------------------------------------------------------------------------------|-----------------------------------------------------------------------------------------------------------------------------------------------------------------------------------------------------------------------|--------------------------------------------------------------------------------------------------------------------------------------------------------------------------------------------------------------------------------------------------------------------------------------------------------------------------------------------------------------------------------------------------------------------------------------------------------------------------------------------------------------------------------------------------------------------------------------------|--------------------------------------------------------------------------------------------------------------|
| VICINITY MAP<br>Arctic Ocean<br>RUSSIA<br>Bering Sec                                                                                                                                                                                                                                                                                                                                                                                                                                                                                                                                                                                                                                                                                                                                                                                                                                                                                                                                                                                                                                                                                                                                                                                                                                                                                                                                                                                                                                                                                                                                                                                                                                                                                                                                                                                                                                                                                                                                                                                                                                                                           | LEGEND<br>Alaska Place Names<br>Scenic Byways<br>Trans Alaska Pipeline<br>Alaska Railroad<br>MilePost<br>Alaska LNG<br>Rev C2 Route<br>Project Footprint<br>15 Mile Buffer<br>State and Federal<br>Conservation Lands | DISCLAIMER   The information contained herein is for informational or planning purposes only, It does not nor should it be deemed to be an offer, request or proposals for rights or occupation of any kind. The Alaska LNG Project Participants and their respective officers, employees and agents, make no warranty, implied or otherwise, nor accept any liability, as to the accuracy or completeness of the information contained in these documents, drawings or electronic files. Do not remove or delete this note from document, drawing or electronic file.   PREPARED BY: AGDC | SENSITIVE<br>VISUAL RESOURCES<br>LOCATIONS OF SENSITIVE RESOURCES<br>WITHIN 15 MILES OF THE PROPOSED PROJECT |
| ViAVI NO Deservice Deservi | 0 3 6 12 Miles                                                                                                                                                                                                        | SCALE: 1:300,000   DATE: 2017-03-31 SHEET: 7 of 12                                                                                                                                                                                                                                                                                                                                                                                                                                                                                                                                         | ALASKA LNG                                                                                                   |