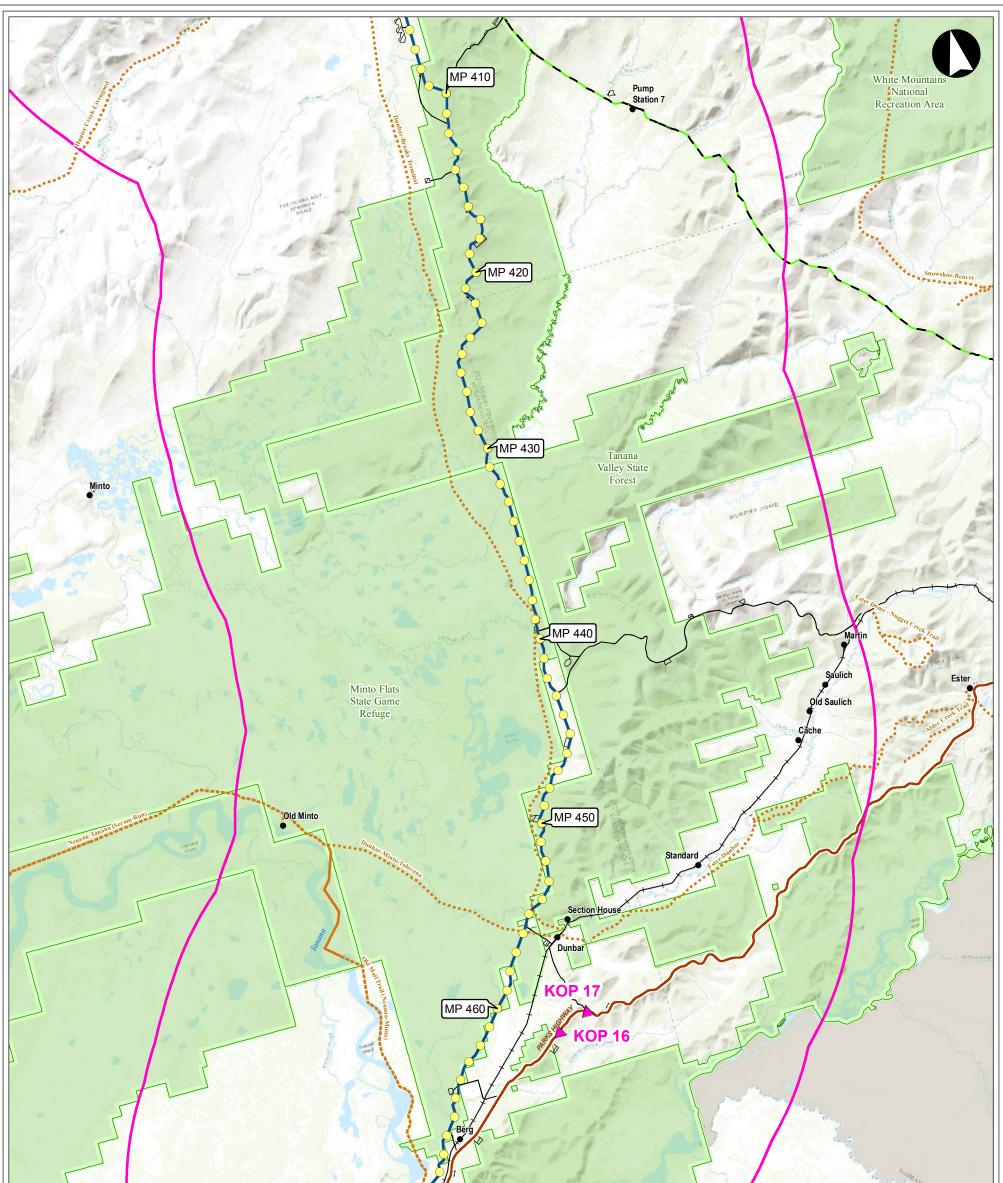

| Alaska LNG<br>Project | DOCKET NO. CP17000           | DOC NO: USAI-PE-SRREG-00- |
|-----------------------|------------------------------|---------------------------|
|                       | <b>RESOURCE REPORT NO. 8</b> | 000008-000                |
|                       | APPENDIX K – VISUAL RESOURCE | DATE: APRIL 14, 2017      |
|                       | SENSITIVE RESOURCES MAPPING  | REVISION: 0               |
|                       | PUBLIC                       |                           |

APPENDIX K VISUAL RESOURCE SENSITIVE RESOURCES MAPPING



L X:\AKLNG\Resource Reports\RR08\Appendix K\Appendix K - Visual Resource Sensative Resources.mxd



















|