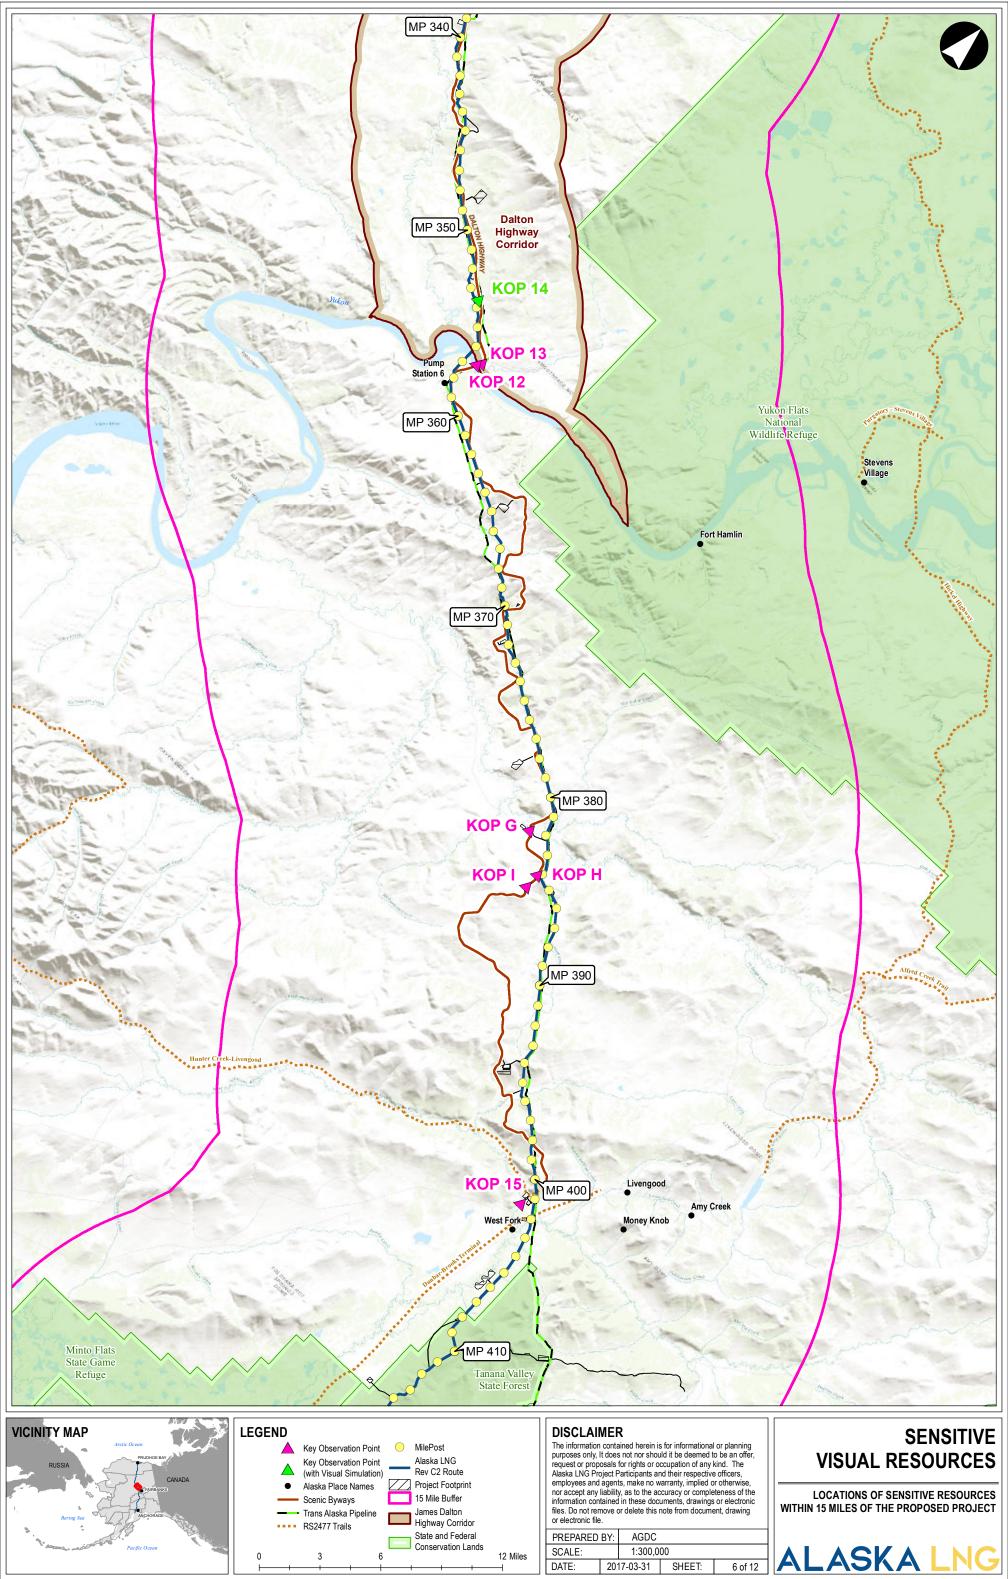

| Alaska LNG<br>Project | DOCKET NO. CP17000           | DOC NO: USAI-PE-SRREG-00- |
|-----------------------|------------------------------|---------------------------|
|                       | <b>RESOURCE REPORT NO. 8</b> | 000008-000                |
|                       | APPENDIX K – VISUAL RESOURCE | DATE: APRIL 14, 2017      |
|                       | SENSITIVE RESOURCES MAPPING  | REVISION: 0               |
|                       | PUBLIC                       |                           |

APPENDIX K VISUAL RESOURCE SENSITIVE RESOURCES MAPPING



L X:\AKLNG\Resource Reports\RR08\Appendix K\Appendix K - Visual Resource Sensative Resources.mxd



















|