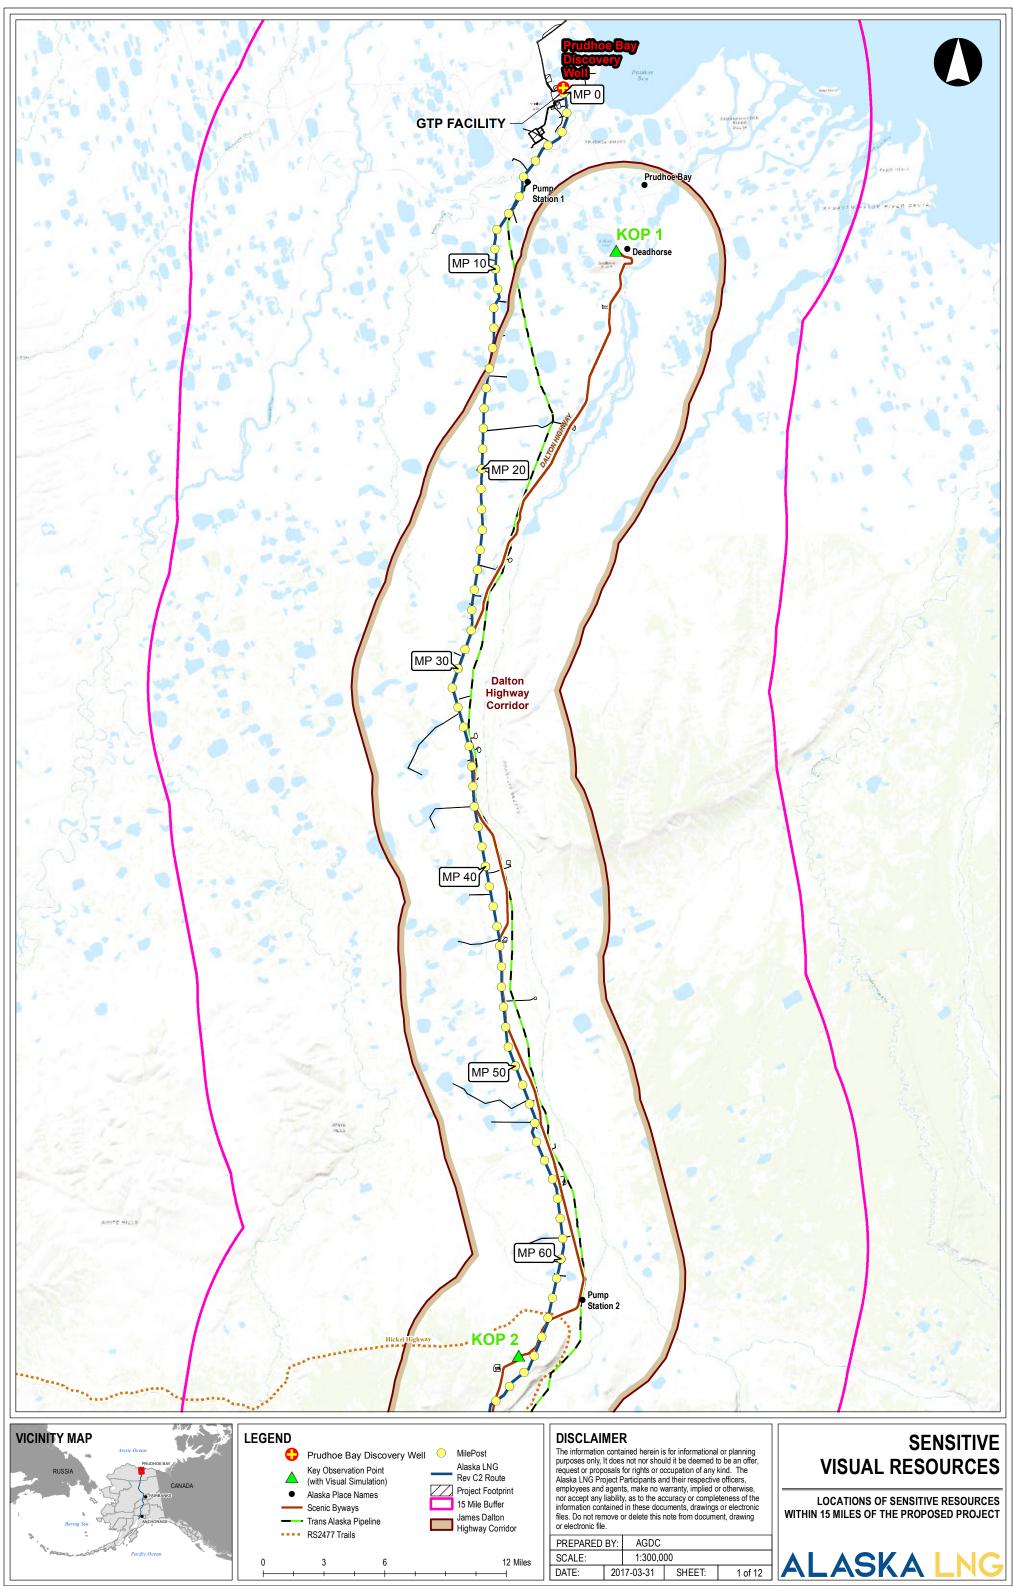

APPENDIX K VISUAL RESOURCE SENSITIVE RESOURCES MAPPING

L X:\AKLNG\Resource Reports\RR08\Appendix K\Appendix K - Visual Resource Sensative Resources.mxd

|                                                                                                                                                                                                                                                                                                                                                                                                                                                                                                                                                                                                                                                                                                                                                                                                                                                                                                                                                                                                                                                                                                                                                                                                                                                                                                                                                                                                                                                                                                                                                                                                                                                                                                                                                                                                                                                                                                                                                                                                                                                                                                                                | MP 470 74<br>KOP 18<br>KOP 19<br>KOP 20<br>KOP 20<br>KOP 21                                                                                                                                                           |                                                                                                                                                                                                                                                                                                                                                                                                                                                                                                                                                                                            |                                                                                                              |
|--------------------------------------------------------------------------------------------------------------------------------------------------------------------------------------------------------------------------------------------------------------------------------------------------------------------------------------------------------------------------------------------------------------------------------------------------------------------------------------------------------------------------------------------------------------------------------------------------------------------------------------------------------------------------------------------------------------------------------------------------------------------------------------------------------------------------------------------------------------------------------------------------------------------------------------------------------------------------------------------------------------------------------------------------------------------------------------------------------------------------------------------------------------------------------------------------------------------------------------------------------------------------------------------------------------------------------------------------------------------------------------------------------------------------------------------------------------------------------------------------------------------------------------------------------------------------------------------------------------------------------------------------------------------------------------------------------------------------------------------------------------------------------------------------------------------------------------------------------------------------------------------------------------------------------------------------------------------------------------------------------------------------------------------------------------------------------------------------------------------------------|-----------------------------------------------------------------------------------------------------------------------------------------------------------------------------------------------------------------------|--------------------------------------------------------------------------------------------------------------------------------------------------------------------------------------------------------------------------------------------------------------------------------------------------------------------------------------------------------------------------------------------------------------------------------------------------------------------------------------------------------------------------------------------------------------------------------------------|--------------------------------------------------------------------------------------------------------------|
| VICINITY MAP<br>Arctic Ocean<br>RUSSIA<br>Bering Sec                                                                                                                                                                                                                                                                                                                                                                                                                                                                                                                                                                                                                                                                                                                                                                                                                                                                                                                                                                                                                                                                                                                                                                                                                                                                                                                                                                                                                                                                                                                                                                                                                                                                                                                                                                                                                                                                                                                                                                                                                                                                           | LEGEND<br>Alaska Place Names<br>Scenic Byways<br>Trans Alaska Pipeline<br>Alaska Railroad<br>MilePost<br>Alaska LNG<br>Rev C2 Route<br>Project Footprint<br>15 Mile Buffer<br>State and Federal<br>Conservation Lands | DISCLAIMER   The information contained herein is for informational or planning purposes only, It does not nor should it be deemed to be an offer, request or proposals for rights or occupation of any kind. The Alaska LNG Project Participants and their respective officers, employees and agents, make no warranty, implied or otherwise, nor accept any liability, as to the accuracy or completeness of the information contained in these documents, drawings or electronic files. Do not remove or delete this note from document, drawing or electronic file.   PREPARED BY: AGDC | SENSITIVE<br>VISUAL RESOURCES<br>LOCATIONS OF SENSITIVE RESOURCES<br>WITHIN 15 MILES OF THE PROPOSED PROJECT |
| ViAVI NO Deservice Deservi | 0 3 6 12 Miles                                                                                                                                                                                                        | SCALE: 1:300,000   DATE: 2017-03-31 SHEET: 7 of 12                                                                                                                                                                                                                                                                                                                                                                                                                                                                                                                                         | ALASKA LNG                                                                                                   |