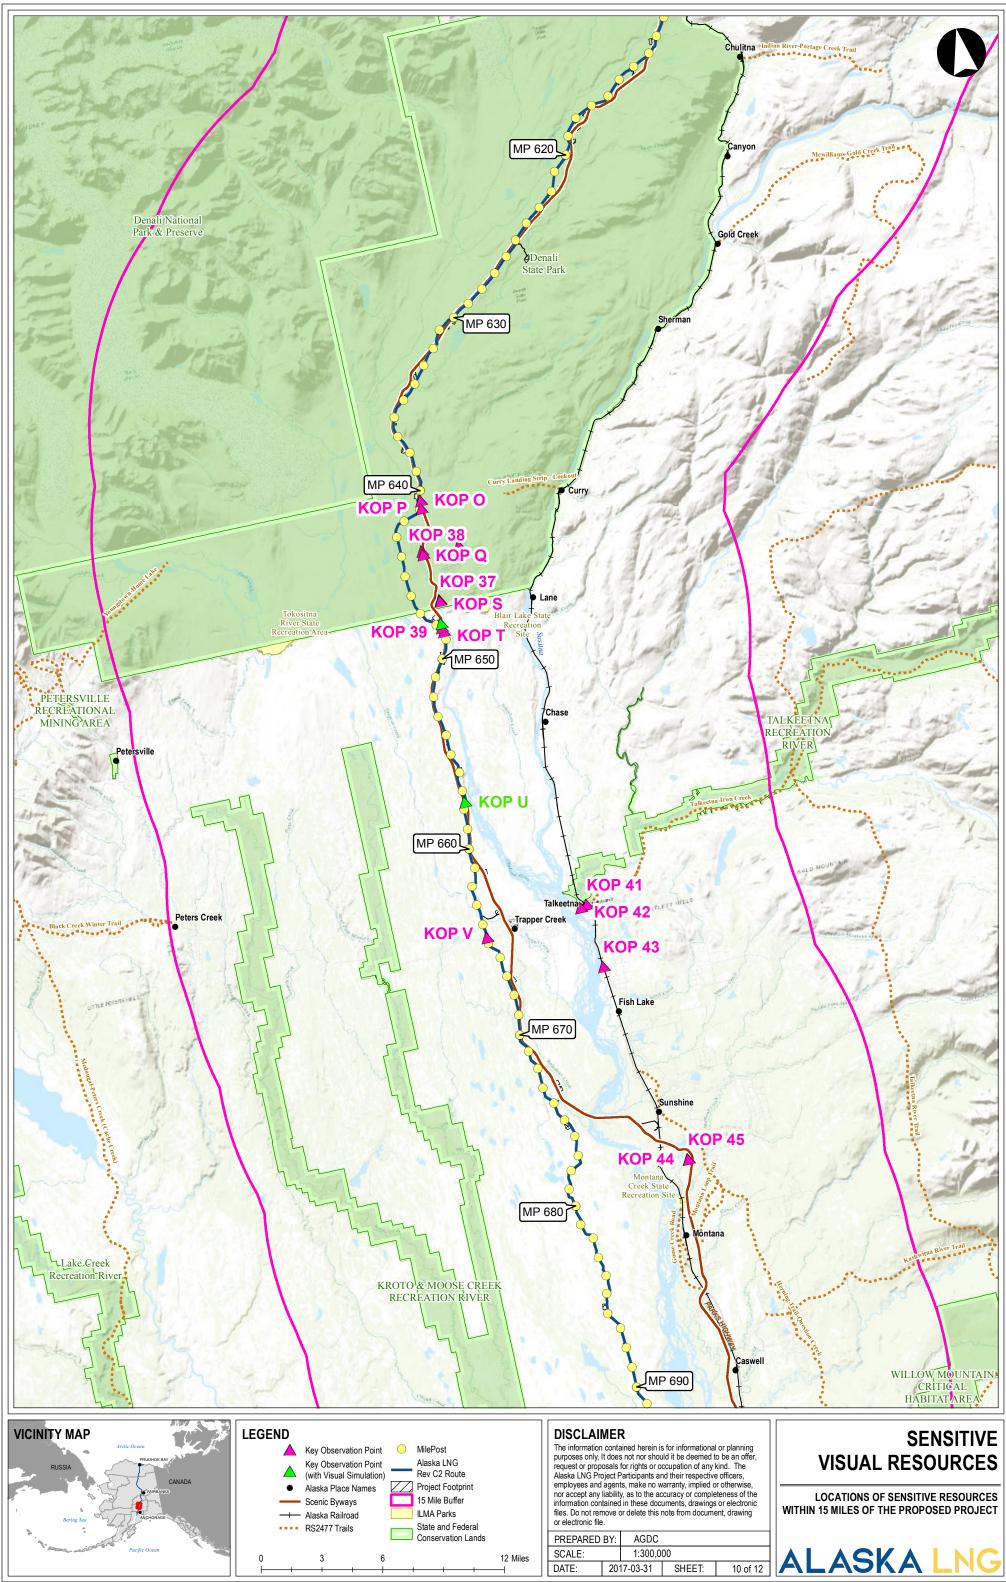

APPENDIX K VISUAL RESOURCE SENSITIVE RESOURCES MAPPING

L X:\AKLNG\Resource Reports\RR08\Appendix K\Appendix K - Visual Resource Sensative Resources.mxd

|                                                                                                                                                                                                                                                                                                                                                                                                                                                                                                                                                                                                                                                                                                                                                                                                                                                                                                                                                                                                                                                                                                                                                                                                                                                                                                                                                                                                                                                                                                                                                                                                                                                                                                                                                                                                                                                                                                                                                                                                                                                                                                                                | MP 470 74<br>KOP 18<br>KOP 19<br>KOP 20<br>KOP 20<br>KOP 21                                                                                                                                                           |                                                                                                                                                                                                                                                                                                                                                                                                                                                                                                                                                                                            |                                                                                                              |
|--------------------------------------------------------------------------------------------------------------------------------------------------------------------------------------------------------------------------------------------------------------------------------------------------------------------------------------------------------------------------------------------------------------------------------------------------------------------------------------------------------------------------------------------------------------------------------------------------------------------------------------------------------------------------------------------------------------------------------------------------------------------------------------------------------------------------------------------------------------------------------------------------------------------------------------------------------------------------------------------------------------------------------------------------------------------------------------------------------------------------------------------------------------------------------------------------------------------------------------------------------------------------------------------------------------------------------------------------------------------------------------------------------------------------------------------------------------------------------------------------------------------------------------------------------------------------------------------------------------------------------------------------------------------------------------------------------------------------------------------------------------------------------------------------------------------------------------------------------------------------------------------------------------------------------------------------------------------------------------------------------------------------------------------------------------------------------------------------------------------------------|-----------------------------------------------------------------------------------------------------------------------------------------------------------------------------------------------------------------------|--------------------------------------------------------------------------------------------------------------------------------------------------------------------------------------------------------------------------------------------------------------------------------------------------------------------------------------------------------------------------------------------------------------------------------------------------------------------------------------------------------------------------------------------------------------------------------------------|--------------------------------------------------------------------------------------------------------------|
| VICINITY MAP<br>Arctic Ocean<br>RUSSIA<br>Bering Sec                                                                                                                                                                                                                                                                                                                                                                                                                                                                                                                                                                                                                                                                                                                                                                                                                                                                                                                                                                                                                                                                                                                                                                                                                                                                                                                                                                                                                                                                                                                                                                                                                                                                                                                                                                                                                                                                                                                                                                                                                                                                           | LEGEND<br>Alaska Place Names<br>Scenic Byways<br>Trans Alaska Pipeline<br>Alaska Railroad<br>MilePost<br>Alaska LNG<br>Rev C2 Route<br>Project Footprint<br>15 Mile Buffer<br>State and Federal<br>Conservation Lands | DISCLAIMER   The information contained herein is for informational or planning purposes only, It does not nor should it be deemed to be an offer, request or proposals for rights or occupation of any kind. The Alaska LNG Project Participants and their respective officers, employees and agents, make no warranty, implied or otherwise, nor accept any liability, as to the accuracy or completeness of the information contained in these documents, drawings or electronic files. Do not remove or delete this note from document, drawing or electronic file.   PREPARED BY: AGDC | SENSITIVE<br>VISUAL RESOURCES<br>LOCATIONS OF SENSITIVE RESOURCES<br>WITHIN 15 MILES OF THE PROPOSED PROJECT |
| ViAVI NO Deservice Deservi | 0 3 6 12 Miles                                                                                                                                                                                                        | SCALE: 1:300,000   DATE: 2017-03-31 SHEET: 7 of 12                                                                                                                                                                                                                                                                                                                                                                                                                                                                                                                                         | ALASKA LNG                                                                                                   |