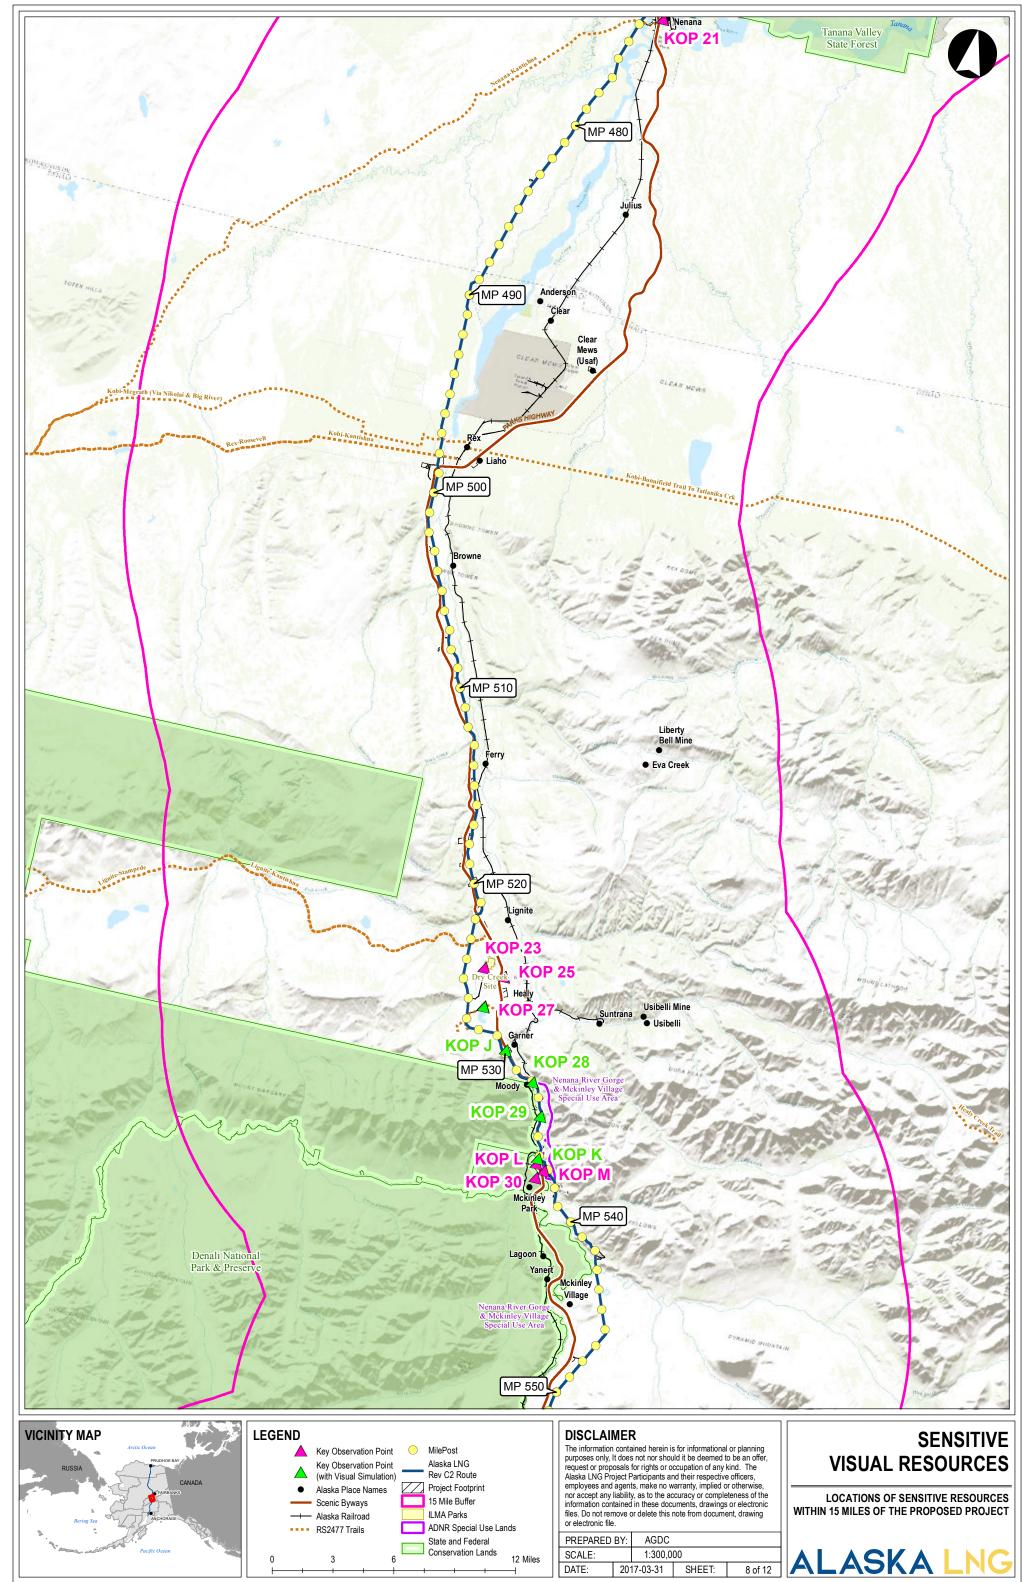

| SCALE: 1:300,000   DATE: 2017-03-31 SHEET: 7 of 12                                                                                                                                                                                                                                                                                                                                                                                                                                                                                                                                         | ALASKA LNG                                                                                                   |

X:\AKLNG\Resource Reports\RR08\Appendix K\Appendix K - Visual Resource Sensative Resources.mxd





L X:\AKLNG\Resource Reports\RR08\Appendix K\Appendix K - Visual Resource Sensative Resources.mxd



L X:\AKLNG\Resource Reports\RR08\Appendix K\Appendix K - Visual Resource Sensative Resources.mxd