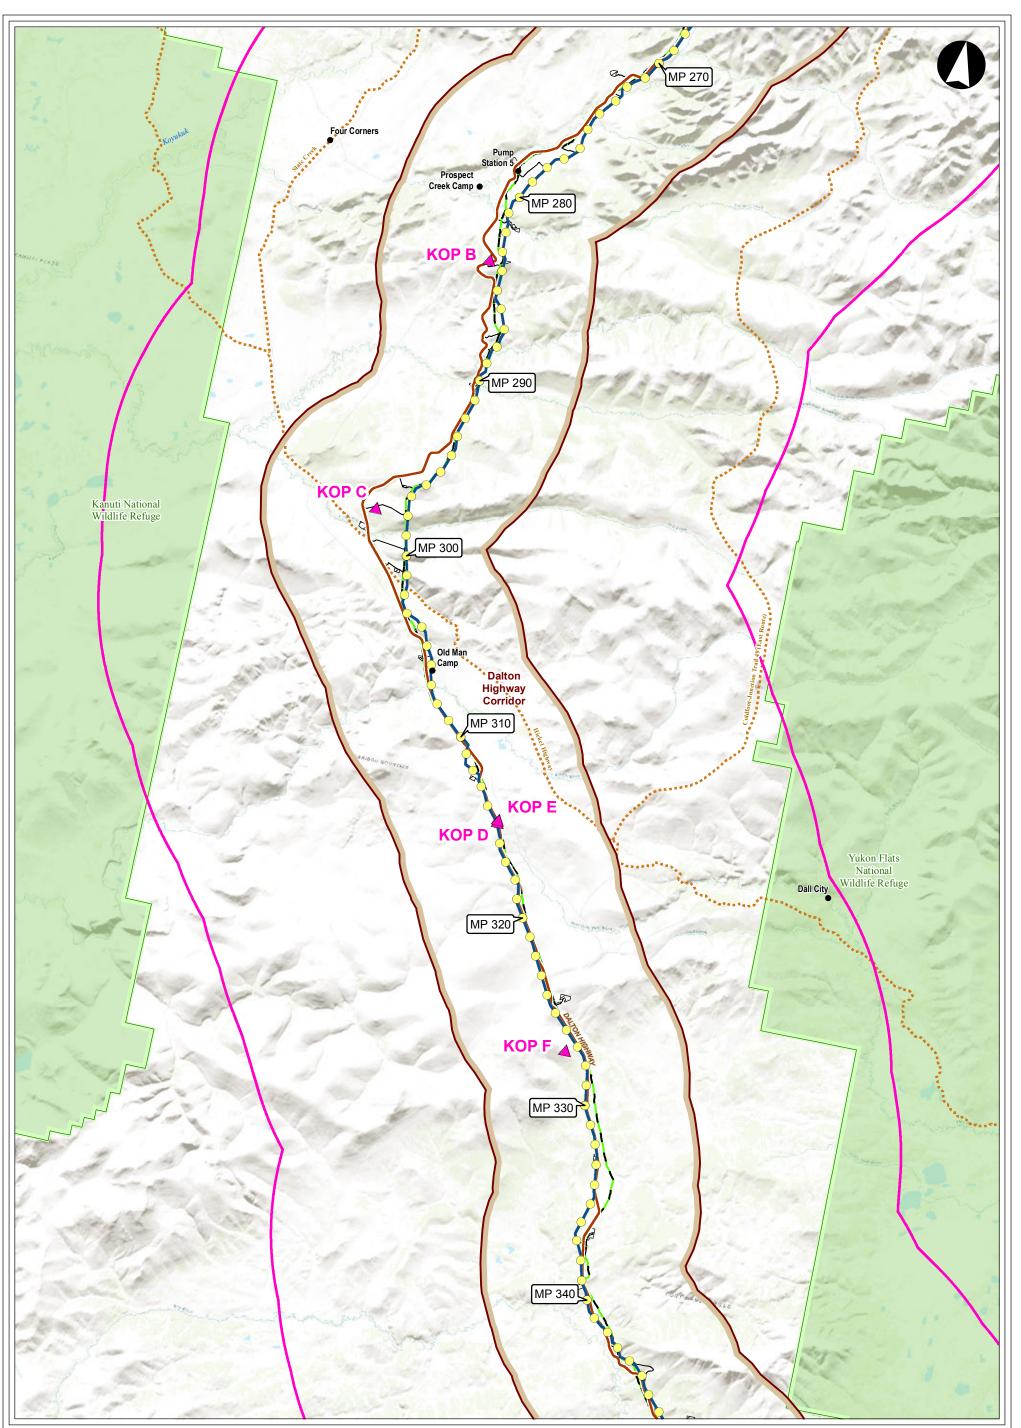

APPENDIX K VISUAL RESOURCE SENSITIVE RESOURCES MAPPING

L X:\AKLNG\Resource Reports\RR08\Appendix K\Appendix K - Visual Resource Sensative Resources.mxd

|                                                                                                                                                                                                                                                                                                                                                                                                                                                                                                                                                                                                                                                                                                                                                                                                                                                                                                                                                                                                                                                                                                                                                                                                                                                                                                                                                                                                                                                                                                                                                                                                                                                                                                                                                                                                                                                                                                                                                                                                                                                                                                                                | MP 470 74<br>KOP 18<br>KOP 19<br>KOP 20<br>KOP 20<br>KOP 21                                                                                                                                                           |                                                                                                                                                                                                                                                                                                                                                                                                                                                                                                                                                                                            |                                                                                                              |
|--------------------------------------------------------------------------------------------------------------------------------------------------------------------------------------------------------------------------------------------------------------------------------------------------------------------------------------------------------------------------------------------------------------------------------------------------------------------------------------------------------------------------------------------------------------------------------------------------------------------------------------------------------------------------------------------------------------------------------------------------------------------------------------------------------------------------------------------------------------------------------------------------------------------------------------------------------------------------------------------------------------------------------------------------------------------------------------------------------------------------------------------------------------------------------------------------------------------------------------------------------------------------------------------------------------------------------------------------------------------------------------------------------------------------------------------------------------------------------------------------------------------------------------------------------------------------------------------------------------------------------------------------------------------------------------------------------------------------------------------------------------------------------------------------------------------------------------------------------------------------------------------------------------------------------------------------------------------------------------------------------------------------------------------------------------------------------------------------------------------------------|-----------------------------------------------------------------------------------------------------------------------------------------------------------------------------------------------------------------------|--------------------------------------------------------------------------------------------------------------------------------------------------------------------------------------------------------------------------------------------------------------------------------------------------------------------------------------------------------------------------------------------------------------------------------------------------------------------------------------------------------------------------------------------------------------------------------------------|--------------------------------------------------------------------------------------------------------------|
| VICINITY MAP<br>Arctic Ocean<br>RUSSIA<br>Bering Sec                                                                                                                                                                                                                                                                                                                                                                                                                                                                                                                                                                                                                                                                                                                                                                                                                                                                                                                                                                                                                                                                                                                                                                                                                                                                                                                                                                                                                                                                                                                                                                                                                                                                                                                                                                                                                                                                                                                                                                                                                                                                           | LEGEND<br>Alaska Place Names<br>Scenic Byways<br>Trans Alaska Pipeline<br>Alaska Railroad<br>MilePost<br>Alaska LNG<br>Rev C2 Route<br>Project Footprint<br>15 Mile Buffer<br>State and Federal<br>Conservation Lands | DISCLAIMER   The information contained herein is for informational or planning purposes only, It does not nor should it be deemed to be an offer, request or proposals for rights or occupation of any kind. The Alaska LNG Project Participants and their respective officers, employees and agents, make no warranty, implied or otherwise, nor accept any liability, as to the accuracy or completeness of the information contained in these documents, drawings or electronic files. Do not remove or delete this note from document, drawing or electronic file.   PREPARED BY: AGDC | SENSITIVE<br>VISUAL RESOURCES<br>LOCATIONS OF SENSITIVE RESOURCES<br>WITHIN 15 MILES OF THE PROPOSED PROJECT |
| ViAVI NO Deservice Deservi | 0 3 6 12 Miles                                                                                                                                                                                                        | SCALE: 1:300,000   DATE: 2017-03-31 SHEET: 7 of 12                                                                                                                                                                                                                                                                                                                                                                                                                                                                                                                                         | ALASKA LNG                                                                                                   |