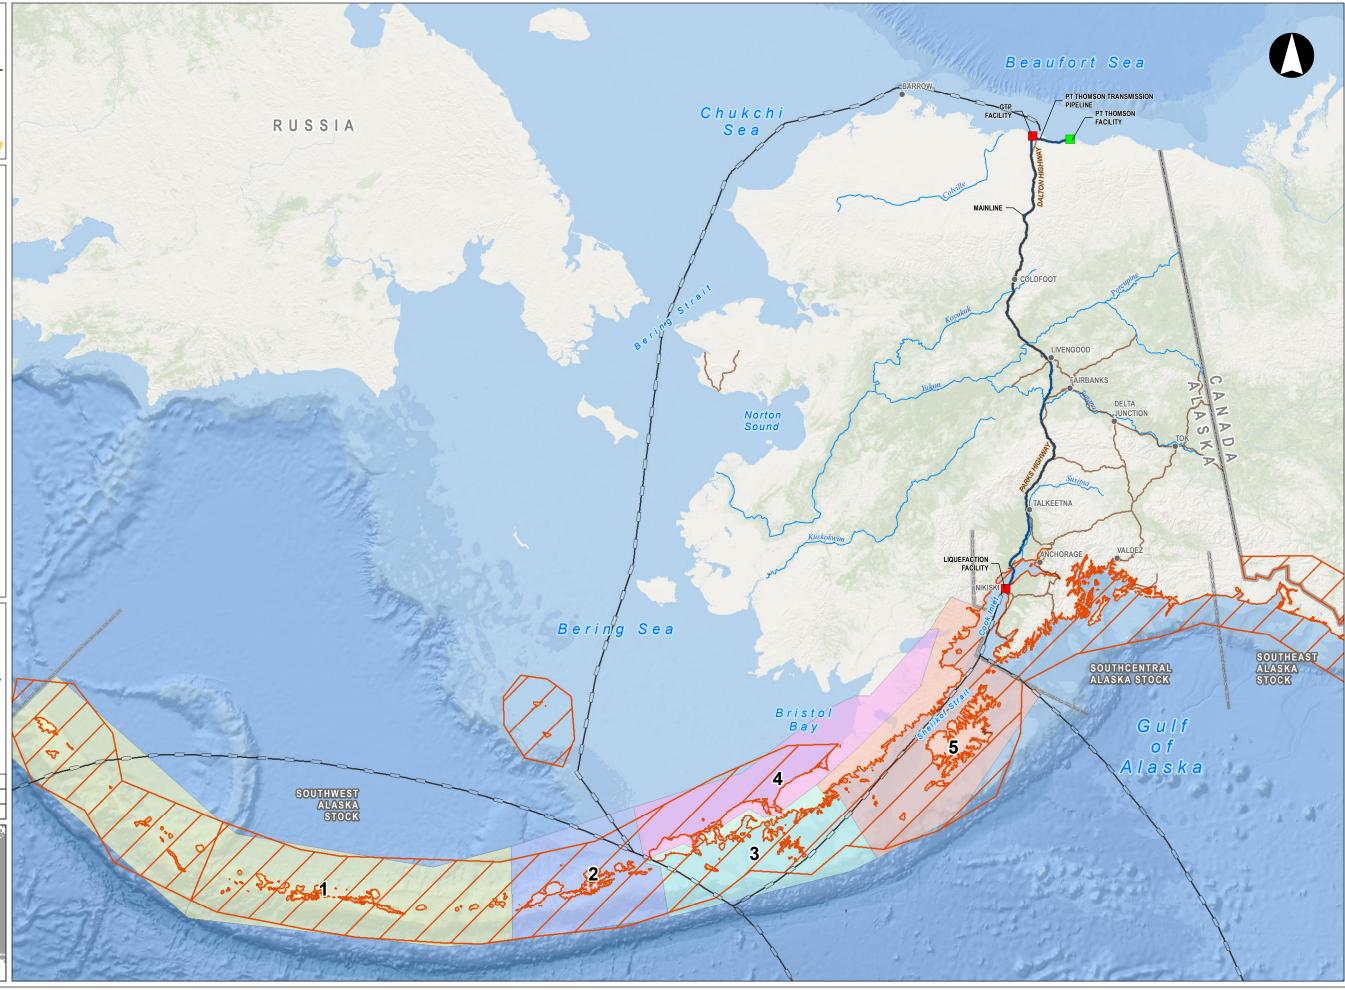

FIGURE 3G-4

#### LEGEND

- Project Facility
- Existing Facility
- Alaska Place Names
- Alaska LNG Rev C2 Route
- ──Potential Marine Transportation Route
- Major Highways
- Major Rivers
- Dall's Porpoise Range in U.S. Waters off Alaska