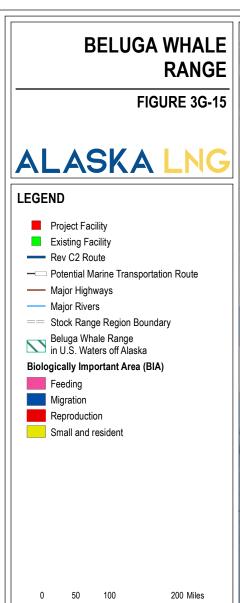

Figure 3G-14 Bairds Beaked Whale Range

Figure 3G-15 Beluga Whale Range

Figure 3G-16 Cook Inlet Beluga Whale Range

Figure 3G-17 Blue Whale Range

Figure 3G-18 Bowhead Whale Range

Figure 3G-19 Cuviers Beaked Whale Range

#### Biologically Important Area (BIA)

- Feeding
- Migration
- Reproduction