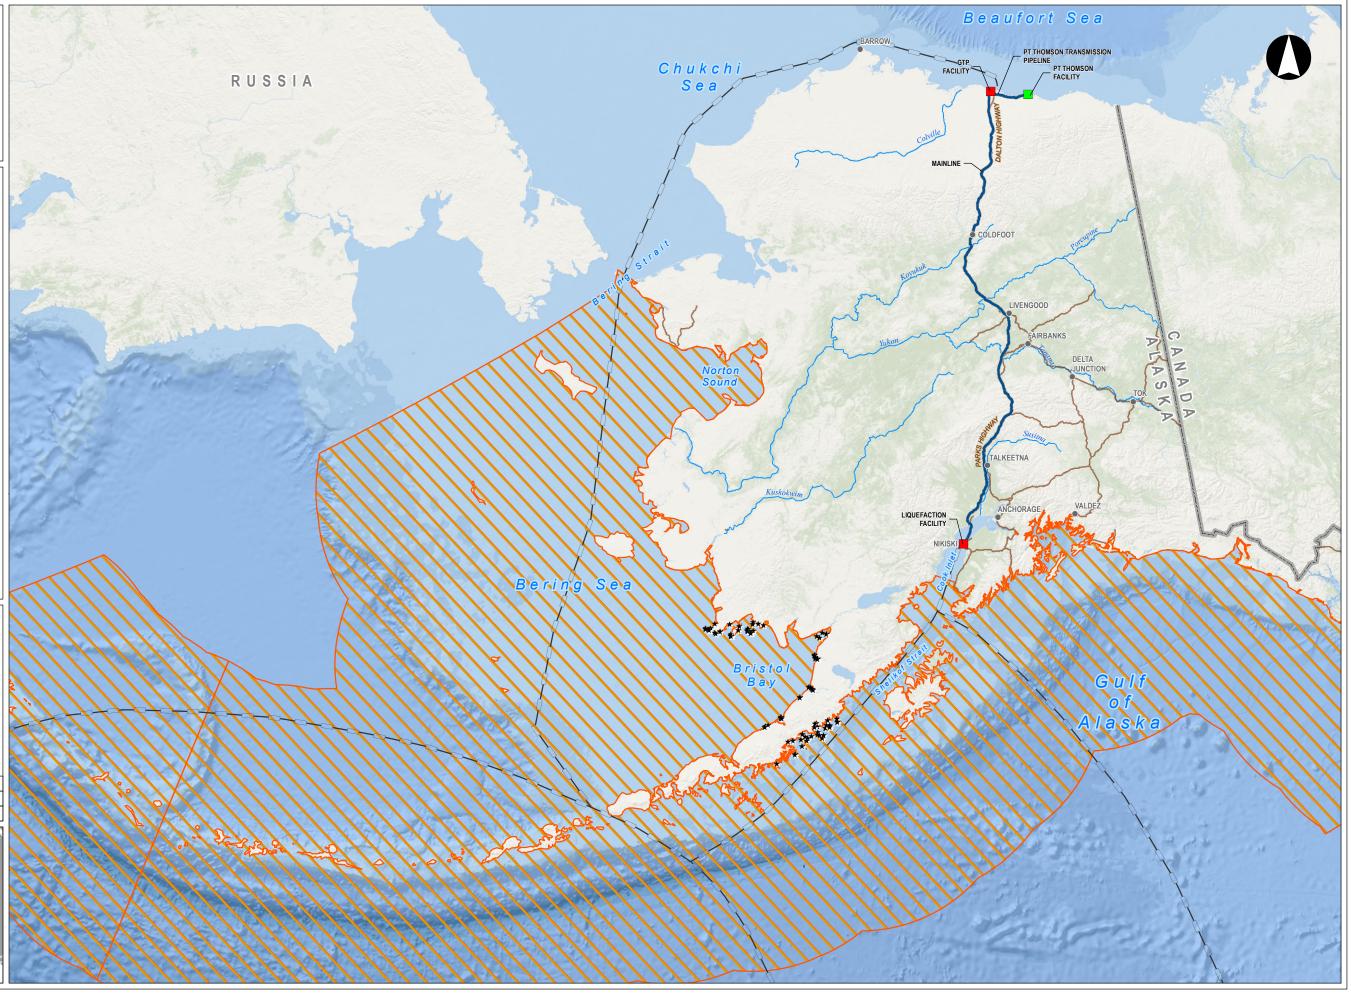

FIGURE 3G-9

#### **LEGEND**

- Project Facility
- Existing Facility
- Alaska Place Names
- ★ Seal Haulout and Rookery Location
- Alaska LNG Rev C2 Route
- Potential Marine Transportation Routes
- Major Highways
- Major Rivers
- Northern Fur Seal Range in U.S. Waters off Alaska