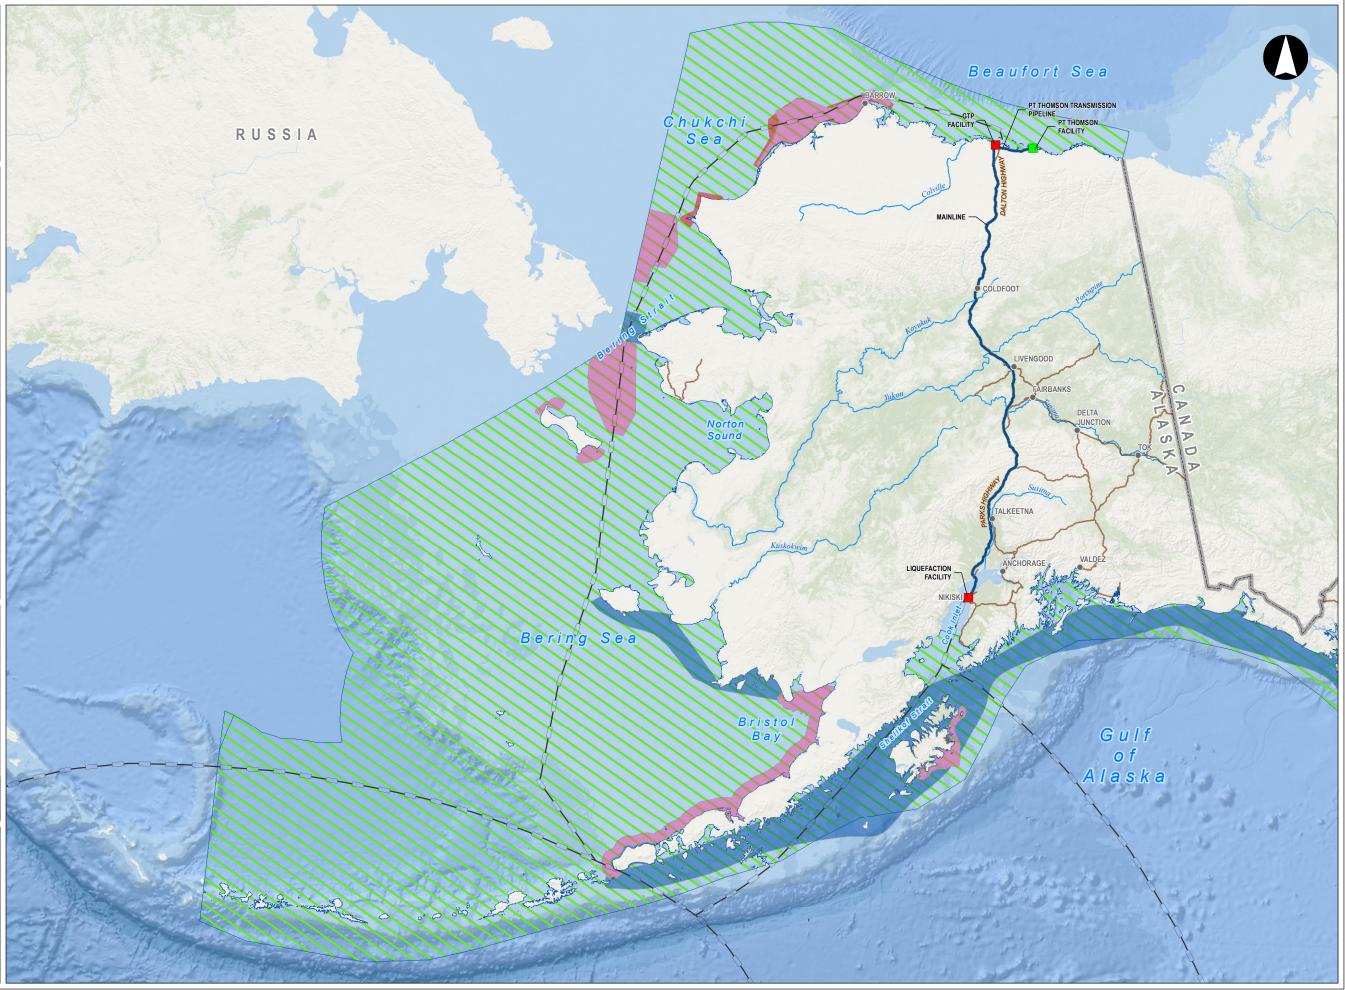

Figure 3G-20 Fin Whale Range

Figure 3G-21 Gray Whale Range

Figure 3G-22 Humpback Whale Range

Figure 3G-23 Killer Whale Range

Figure 3G-24 Minke Whale Range

Figure 3G-25 Narwhal Range

Figure 3G-26 North Pacific Right Whale Range