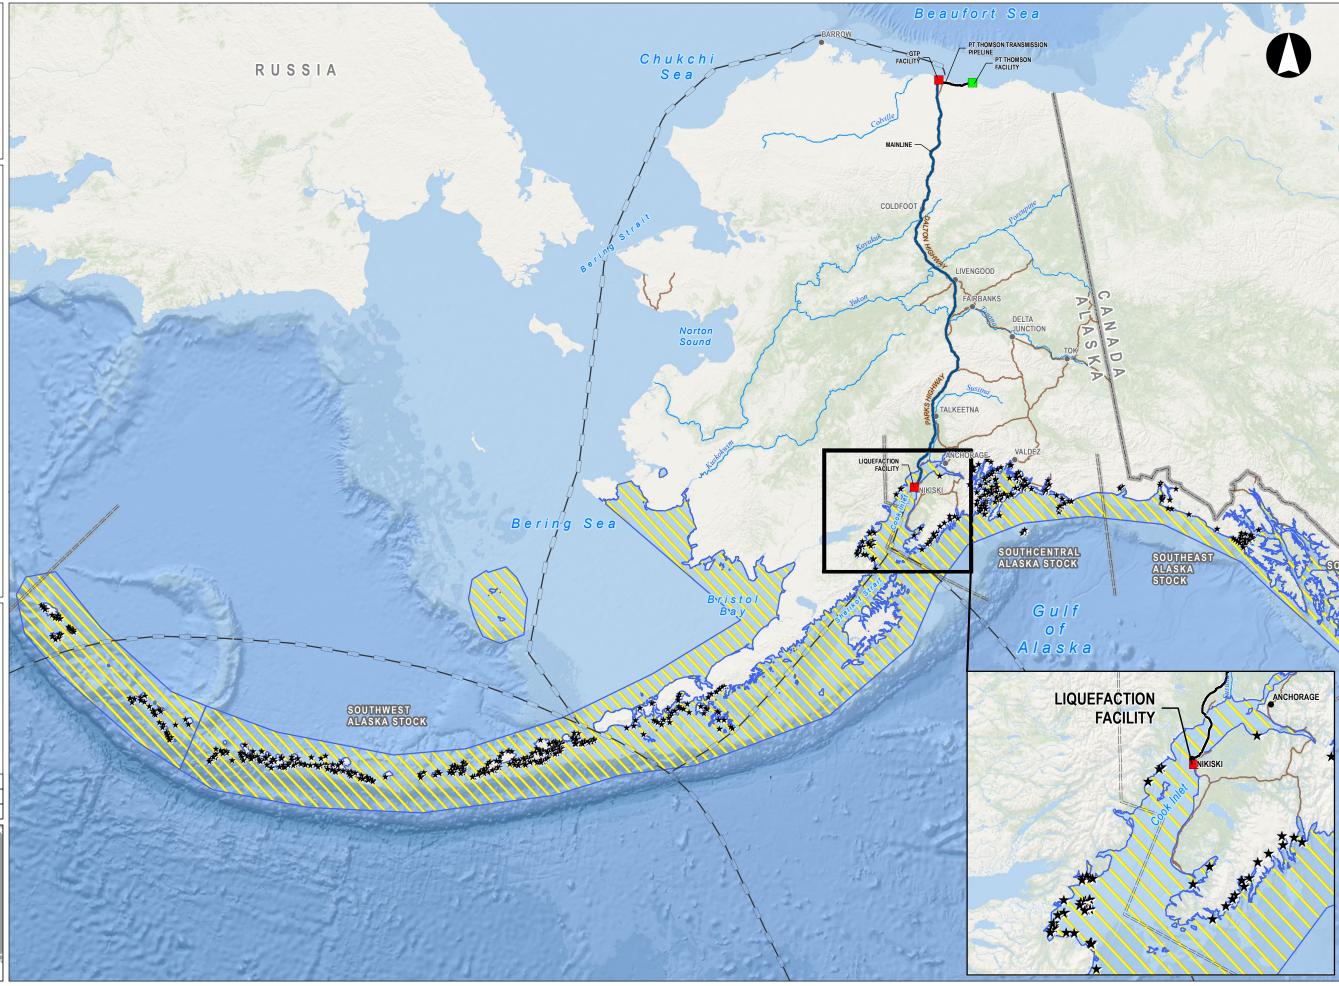

#### **LEGEND**

- Project Facility
- Existing Facility
- Alaska Place Names
- ★ Harbor Seal Haulout and Rookery Location
- Alaska LNG Rev C2 Route
- Potential Marine Transportation Routes
- --- Major Highways
- Major Rivers
- == Stock Range Region Boundary
- Harbor Seal Range in U.S. Waters off Alaska

#### DISCLAIMER

The information contained herein is for informational or The information contained herein is for informational or planning purposes only, it does not nor should it be deemed to be an offer, request or proposals for rights or occupation of any kind. The Alaska LNG Project Participants and their respective officers, employees and agents, make no warranty, implied or otherwise, nor accept any liability, as to the accuracy or completeness of the information contained in these documents, drawings or electronic files. Do not remove or delete this note from document, drawing or electronic file.