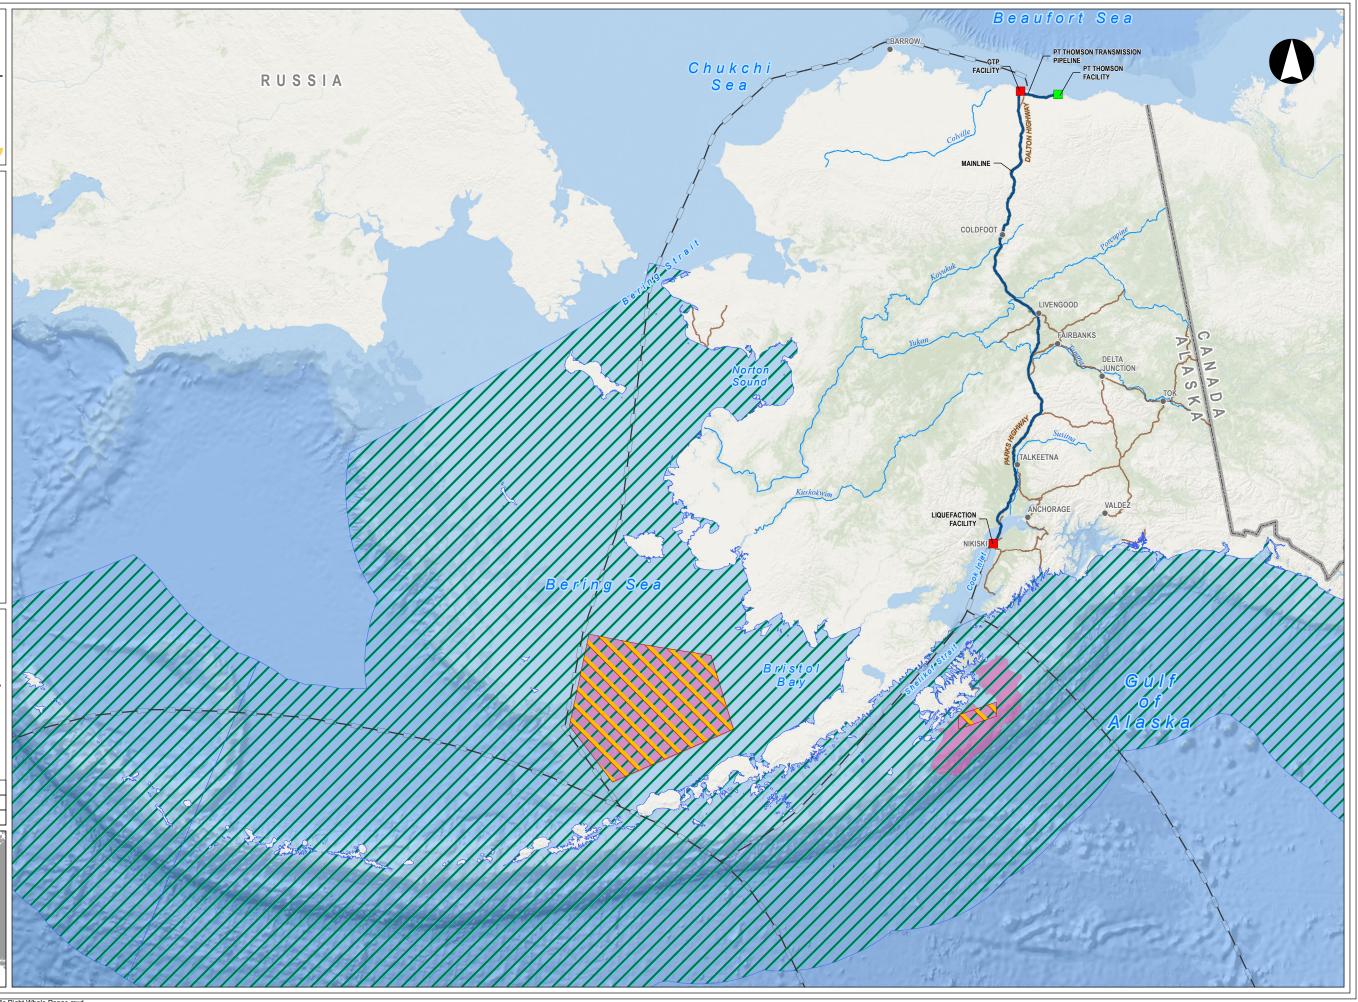

- Project Facility
- Existing Facility
- Alaska Place Names
- Alaska LNG Rev C2 Route
- Potential Marine Transportation Routes
- --- Major Highways
- Major Rivers
- Sei Whale Range in U.S. Waters off Alaska