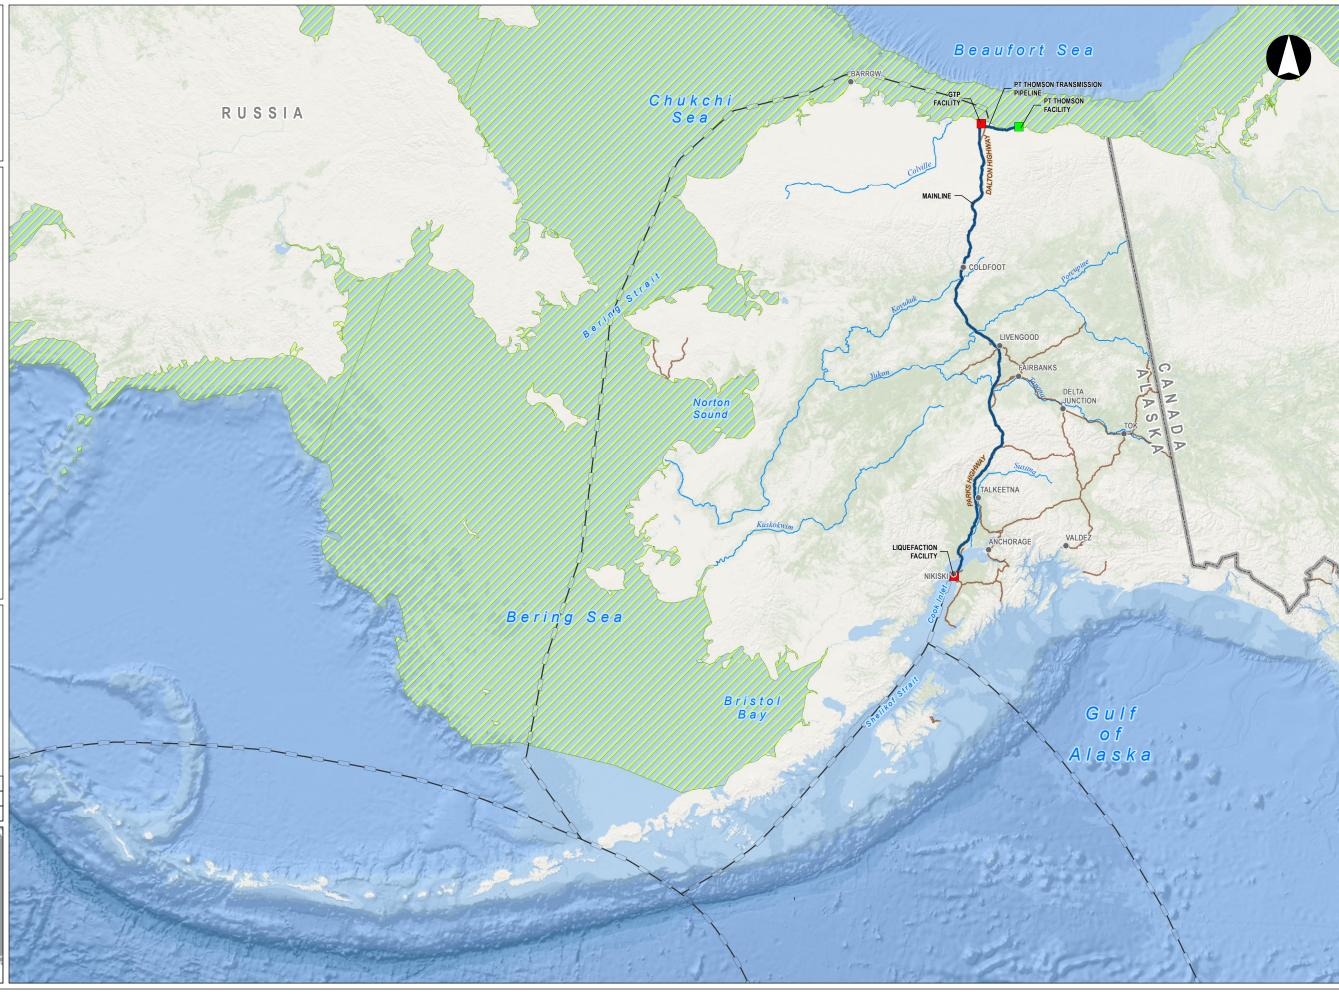

FIGURE 3G-7

#### **LEGEND**

- Project Facility
- Existing Facility
- Alaska Place Names
- Alaska LNG Rev C2 Route
- ──Potential Marine Transportation Routes
- --- Major Highways
- Major Rivers
- Bearded Seal Range in U.S. Waters off Alaska