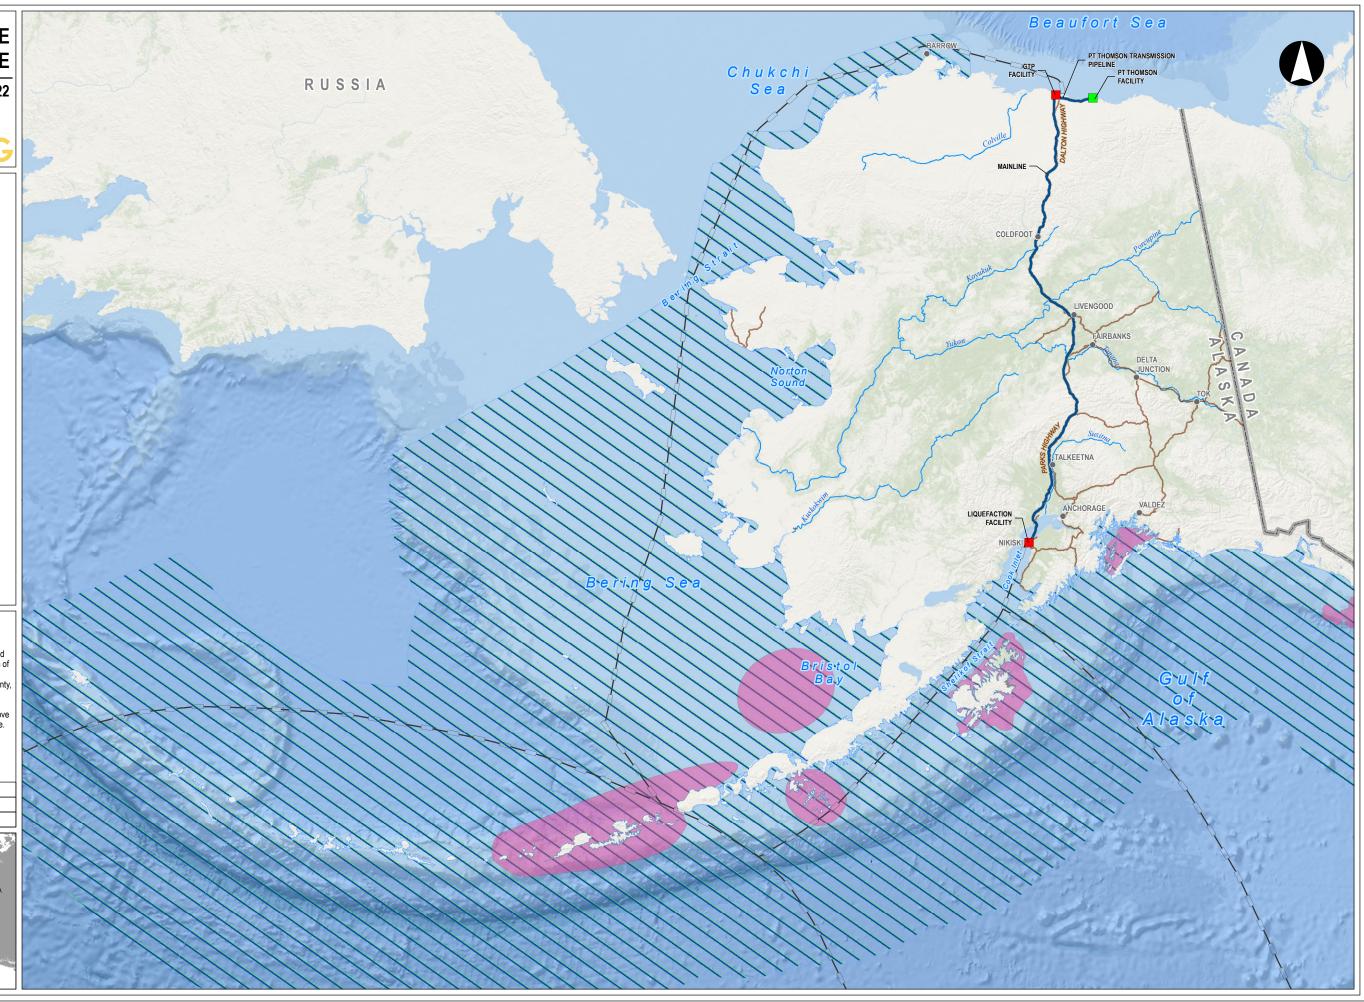

Figure 3G-20 Fin Whale Range

Figure 3G-21 Gray Whale Range

Figure 3G-22 Humpback Whale Range

Figure 3G-23 Killer Whale Range

Figure 3G-24 Minke Whale Range

Figure 3G-25 Narwhal Range

Figure 3G-26 North Pacific Right Whale Range