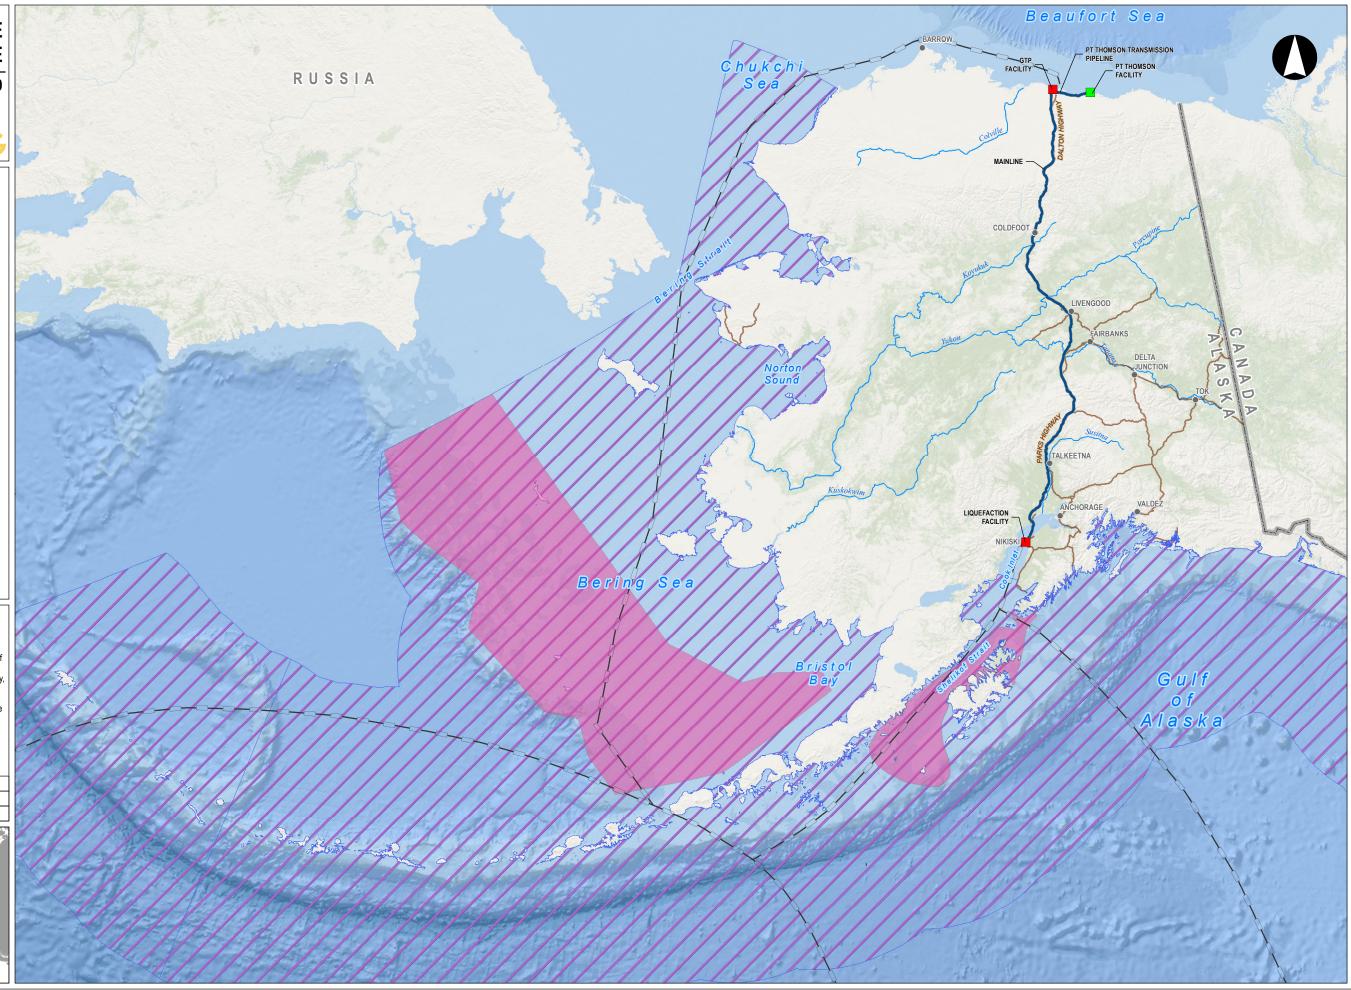

Figure 3G-20 Fin Whale Range

Figure 3G-21 Gray Whale Range

Figure 3G-22 Humpback Whale Range

Figure 3G-23 Killer Whale Range

Figure 3G-24 Minke Whale Range

Figure 3G-25 Narwhal Range

Figure 3G-26 North Pacific Right Whale Range