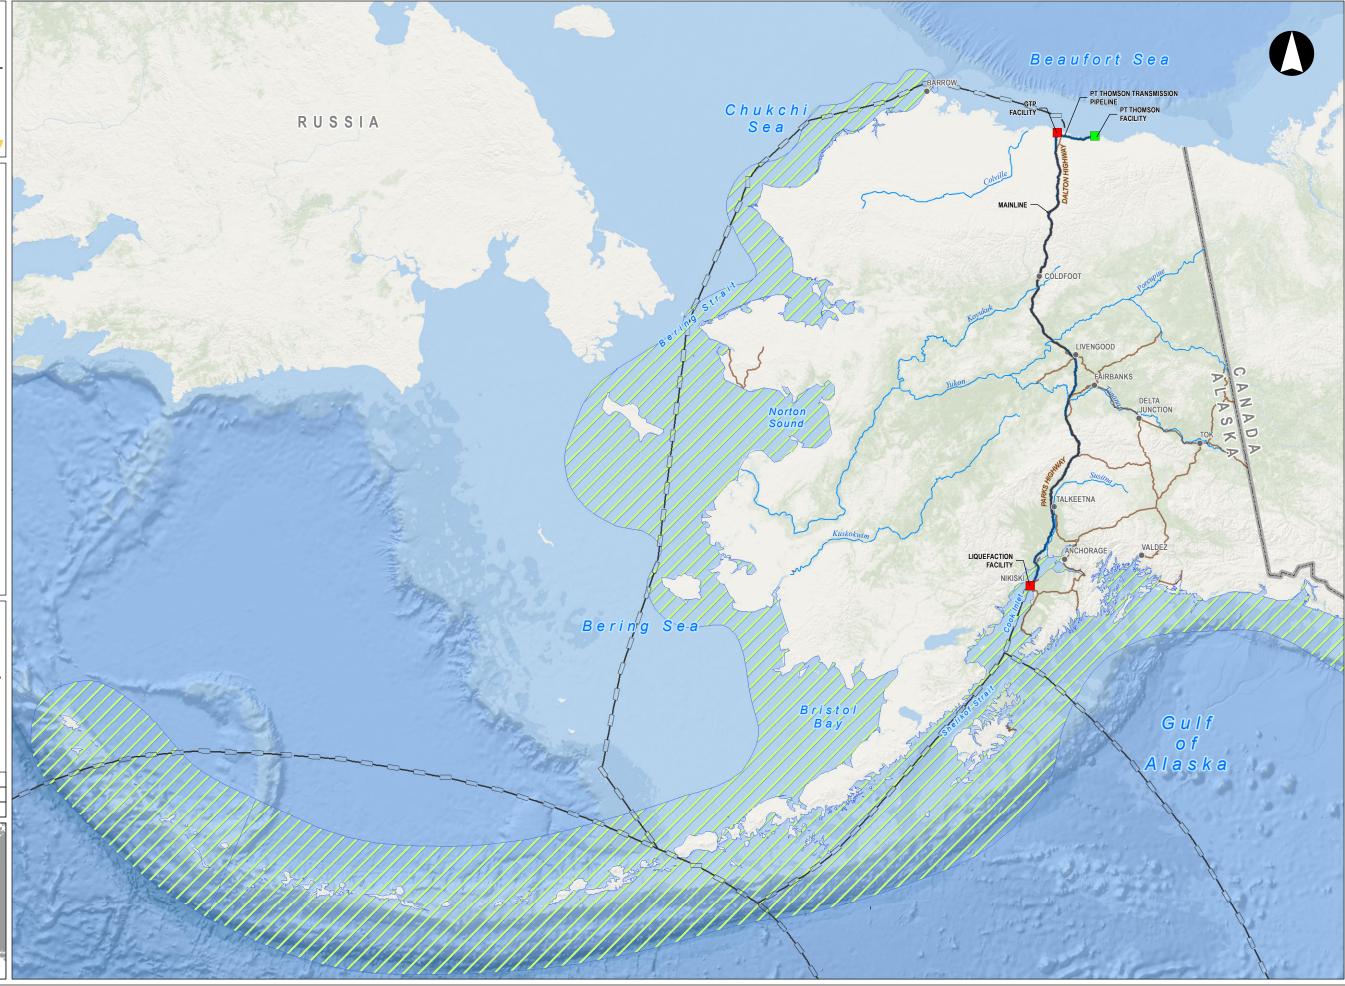

#### LIST OF FIGURES

Figure 3G-02 Pacific White-sided Dolphin Range

Figure 3G-03 Northern Sea Otter Range and Critical Habitat

Figure 3G-04 Dalls Porpoise Range

Figure 3G-05 Harbor Porpoise Range

Figure 3G-06 Steller Sea Lion Range

#### LEGEND

- Project Facility
- Existing Facility
- Alaska Place Names
- Alaska LNG Rev C2 Route
- ──Potential Marine Transportation Route
- Major Highways
- Major Rivers
- Dall's Porpoise Range in U.S. Waters off Alaska