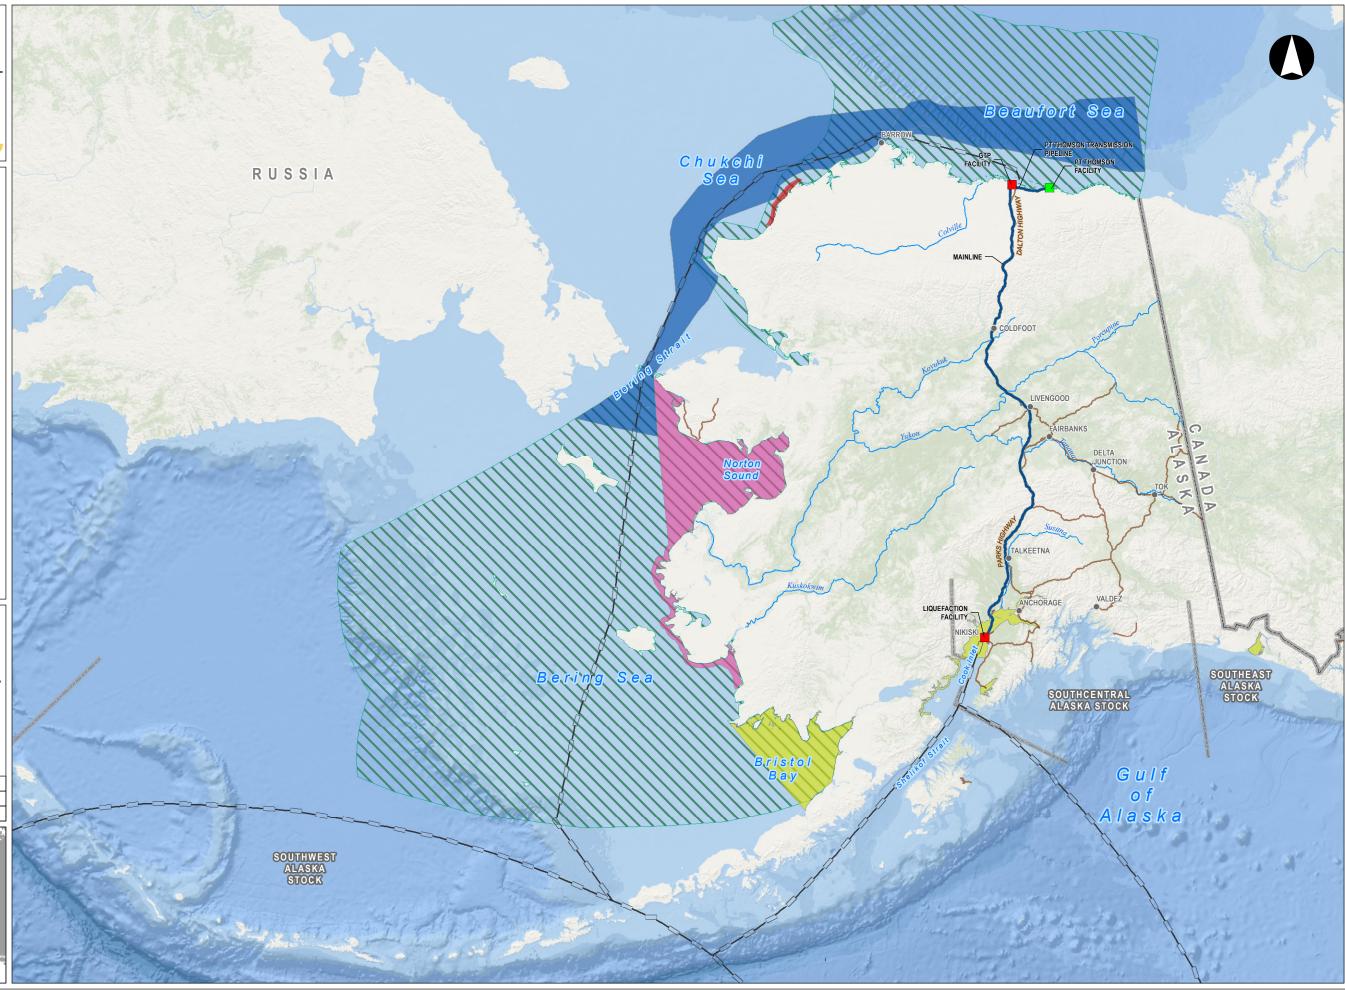

Figure 3G-14 Bairds Beaked Whale Range

Figure 3G-15 Beluga Whale Range

Figure 3G-16 Cook Inlet Beluga Whale Range

Figure 3G-17 Blue Whale Range

Figure 3G-18 Bowhead Whale Range

Figure 3G-19 Cuviers Beaked Whale Range

#### Biologically Important Area (BIA)

- Feeding
- Migration
- Reproduction