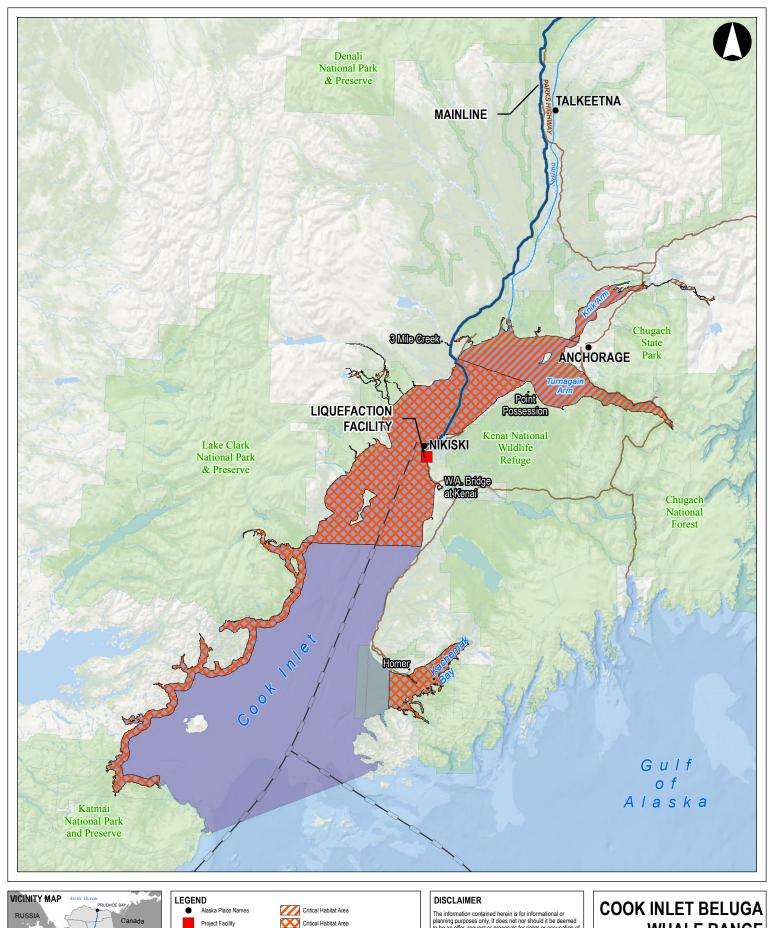

Figure 3G-14 Bairds Beaked Whale Range

Figure 3G-15 Beluga Whale Range

Figure 3G-16 Cook Inlet Beluga Whale Range

Figure 3G-17 Blue Whale Range

Figure 3G-18 Bowhead Whale Range

Figure 3G-19 Cuviers Beaked Whale Range

FIGURE 3G-16

The information contained herein is for informational or planning purposes only, It does not nor should it be deemed to be an offer, request or proposals for rights or occupation of any kind. The Alaska LNG Project Participants and their respective officers, employees and agents, make no warranty, implied or otherwise, nor accept any liability, as to the accuracy or completeness of the information contained in these documents, drawings or electronic files. Do not remove or delete this note from document, drawing or electronic file.