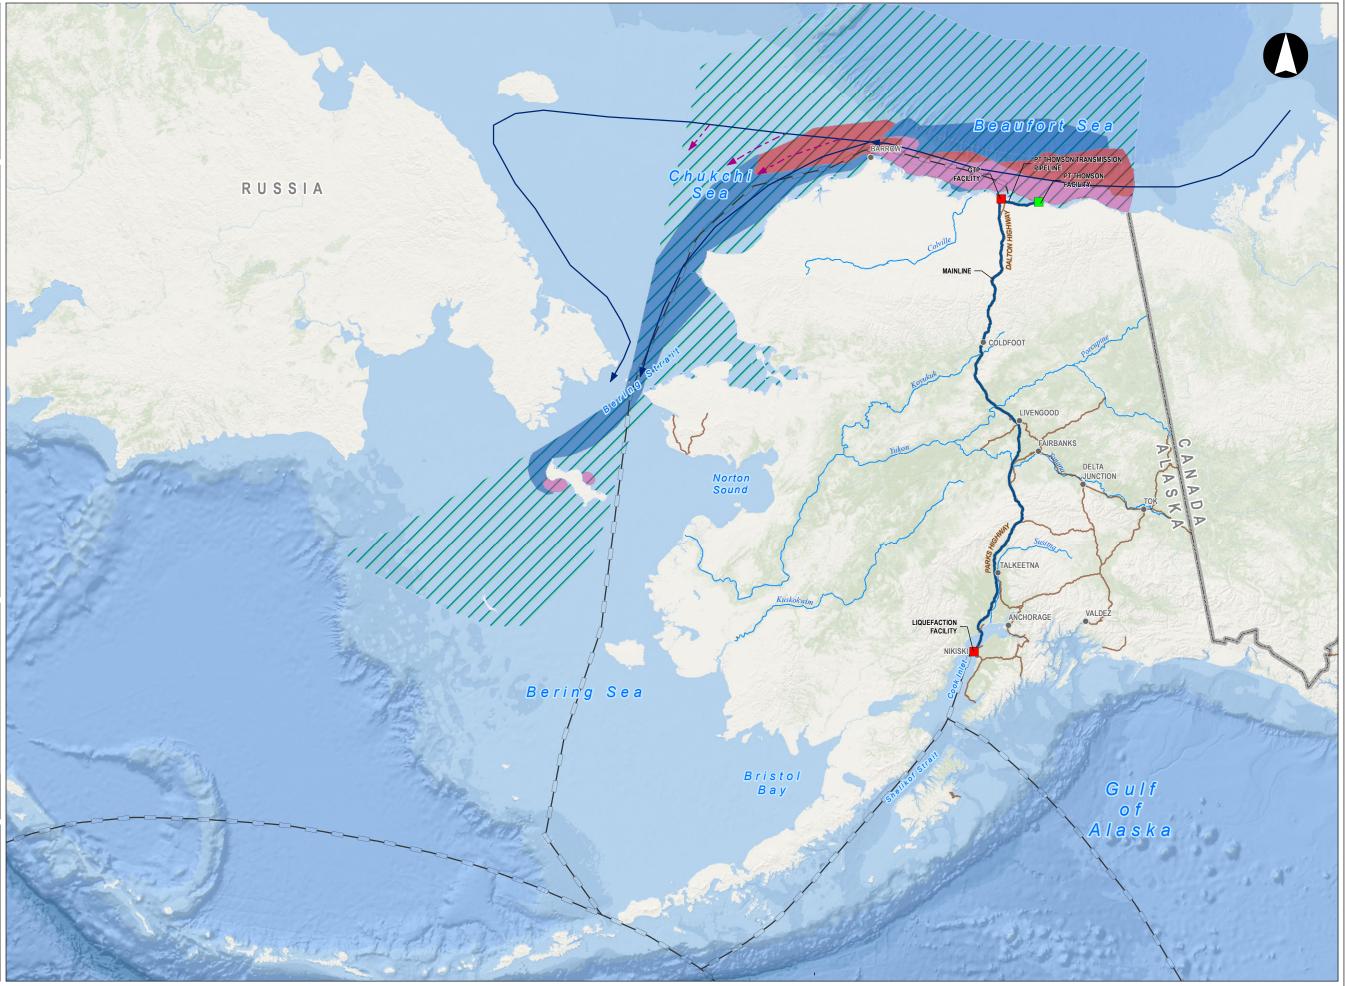

FIGURE 3G-19

## ALASKA LNG

#### **LEGEND**

- Project Facility
- Existing Facility
- Alaska Place Names
- Alaska LNG Rev C2 Route
- Potential Marine Transportation Routes
- Major Rivers
- --- Major Highways
- Cuvier's Beaked Whale Range in U.S. Waters off Alaska

#### **DISCLAIMER**

The information contained herein is for informational or planning purposes only, It does not nor should it be deemed to be an offer, request or proposals for rights or occupation of any kind. The Alaska LNG Project Participants and their respective officers, employees and agents, make no warranty, implied or otherwise, nor accept any liability, as to the accuracy or completeness of the information contained in these documents, drawings or electronic files. Do not remove or delete this note from document, drawing or electronic file.