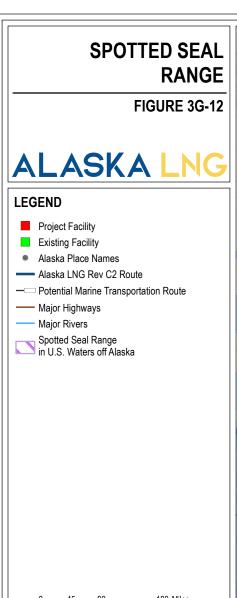

Figure 3G-07 Bearded Seal Range

Figure 3G-08 Harbor Seal Range

Figure 3G-09 Northern Fur Seal Range

Figure 3G-10 Ribbon Seal Range

Figure 3G-11 Ringed Seal Range

Figure 3G-12 Spotted Seal Range

Figure 3G-13 Pacific Walrus Range