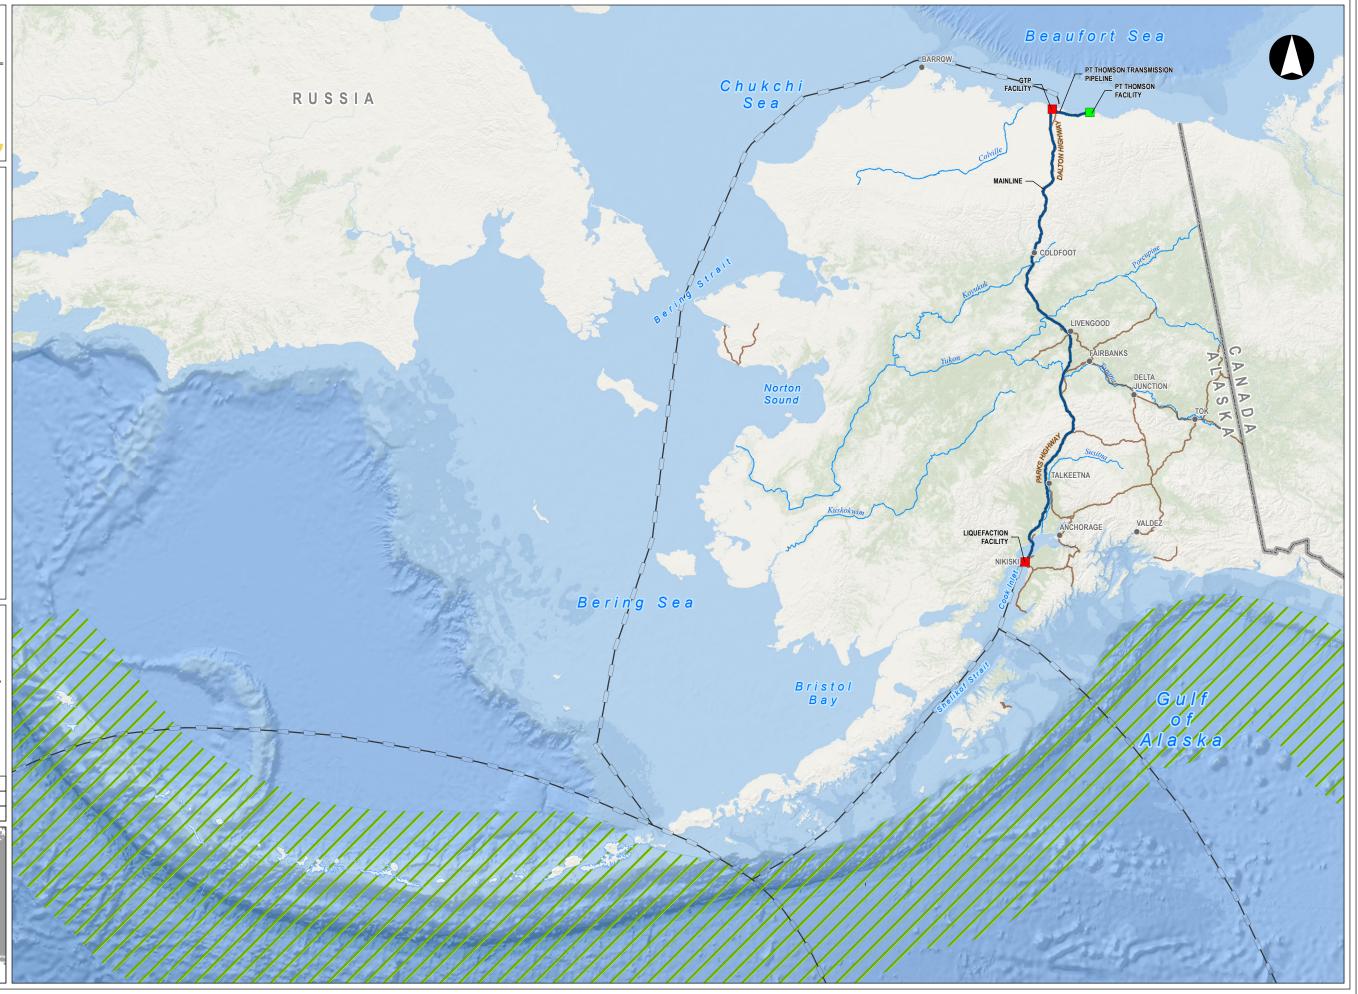

FIGURE 3G-18

#### **LEGEND**

- Project Facility
- Existing Facility
- Alaska Place Names
- Alaska LNG Rev C2 Route
- Potential Marine Transportation Routes
- --- Major Highways
- Major Rivers
- Western Arctic Bowhead Whale Range in U.S. Waters off Alaska

#### Biologically Important Area (BIA)

- Feeding
- Migration
- Reproduction

#### **Fall Migration Routes**

- → Identified Migration Route
- ─ Possible Migration Route