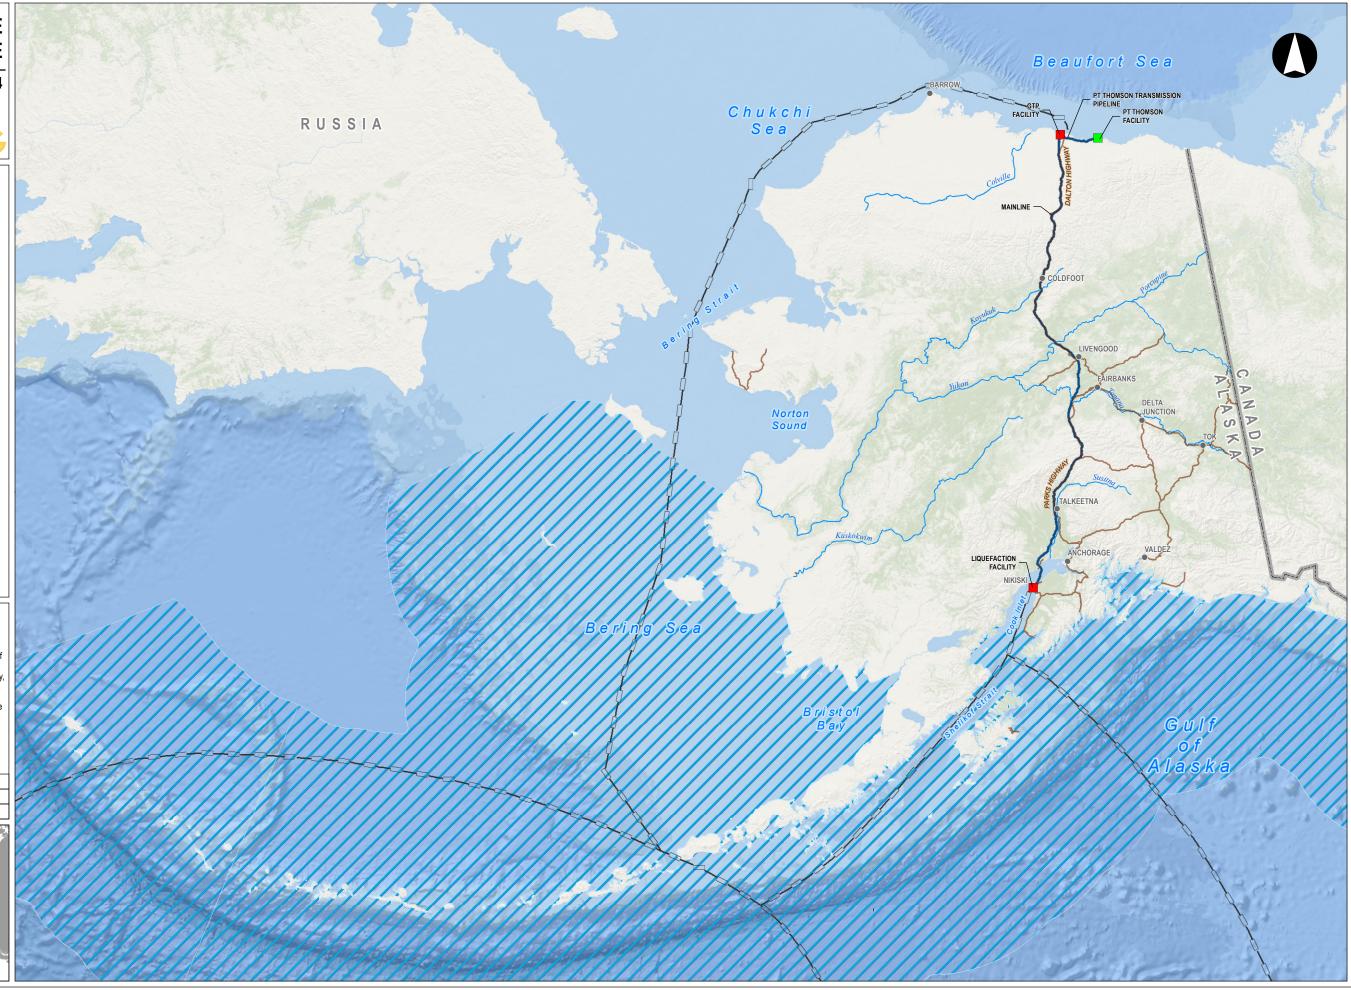

FIGURE 3G-5

## **LEGEND**

- Project Facility
- Existing Facility
- Alaska Place Names
- Alaska LNG Rev C2 Route
- ──Potential Marine Transportation Route
- Major Highways
- Major Rivers
- Harbor Porpoise Range in the U.S. Waters off Alaska