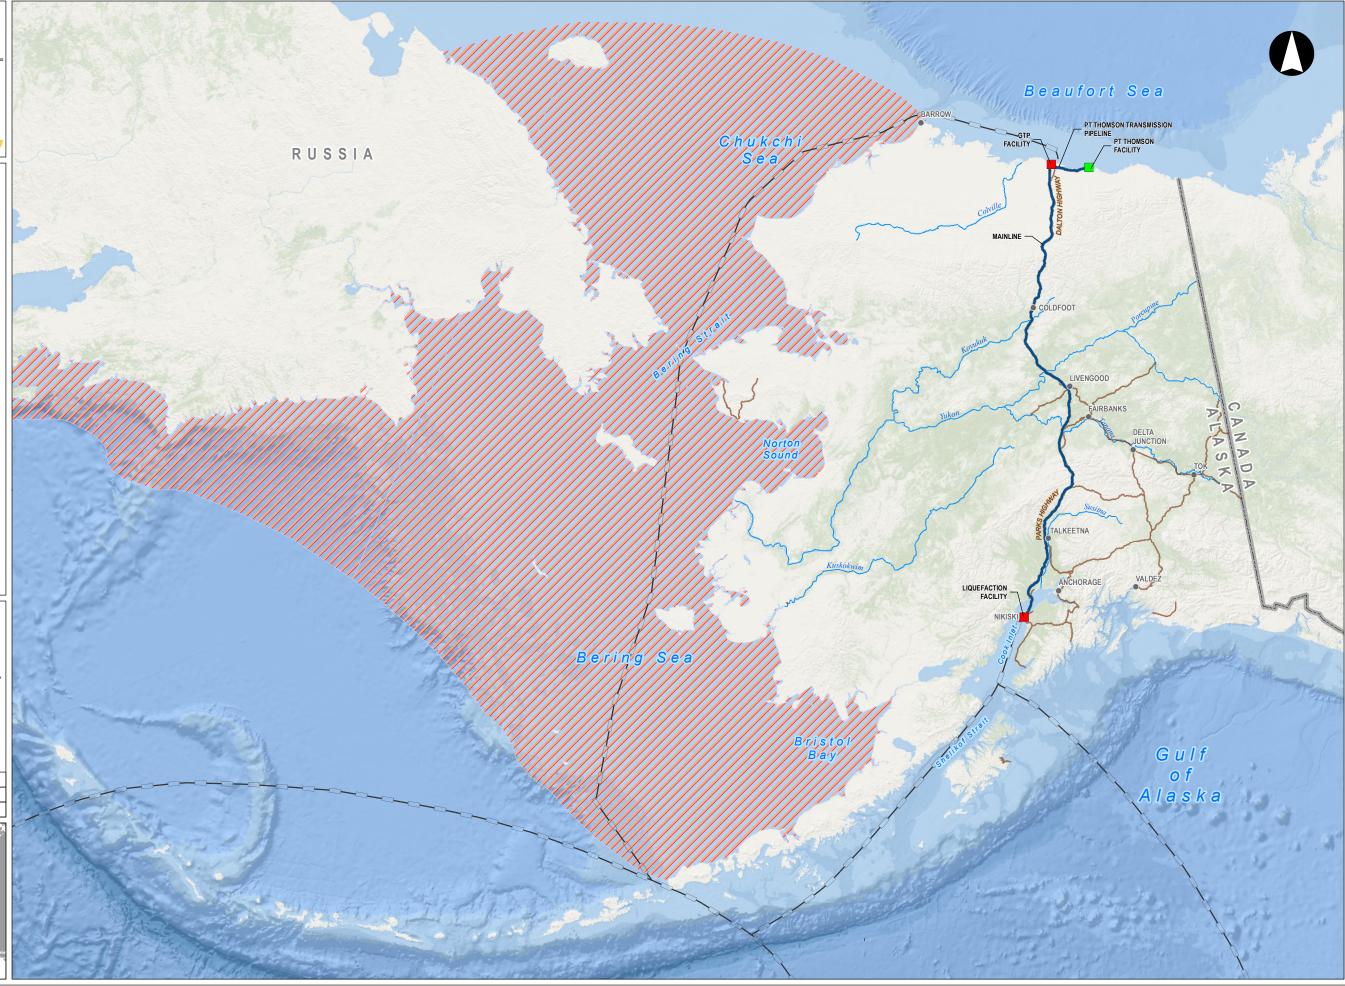

Project Facility

Existing Facility

Alaska Place Names

Alaska LNG Rev C2 Route

— Potential Marine Transportation Routes

--- Major Highways

--- Major Rivers

Baird's Beaked Whale Range in U.S. Waters off Alaska