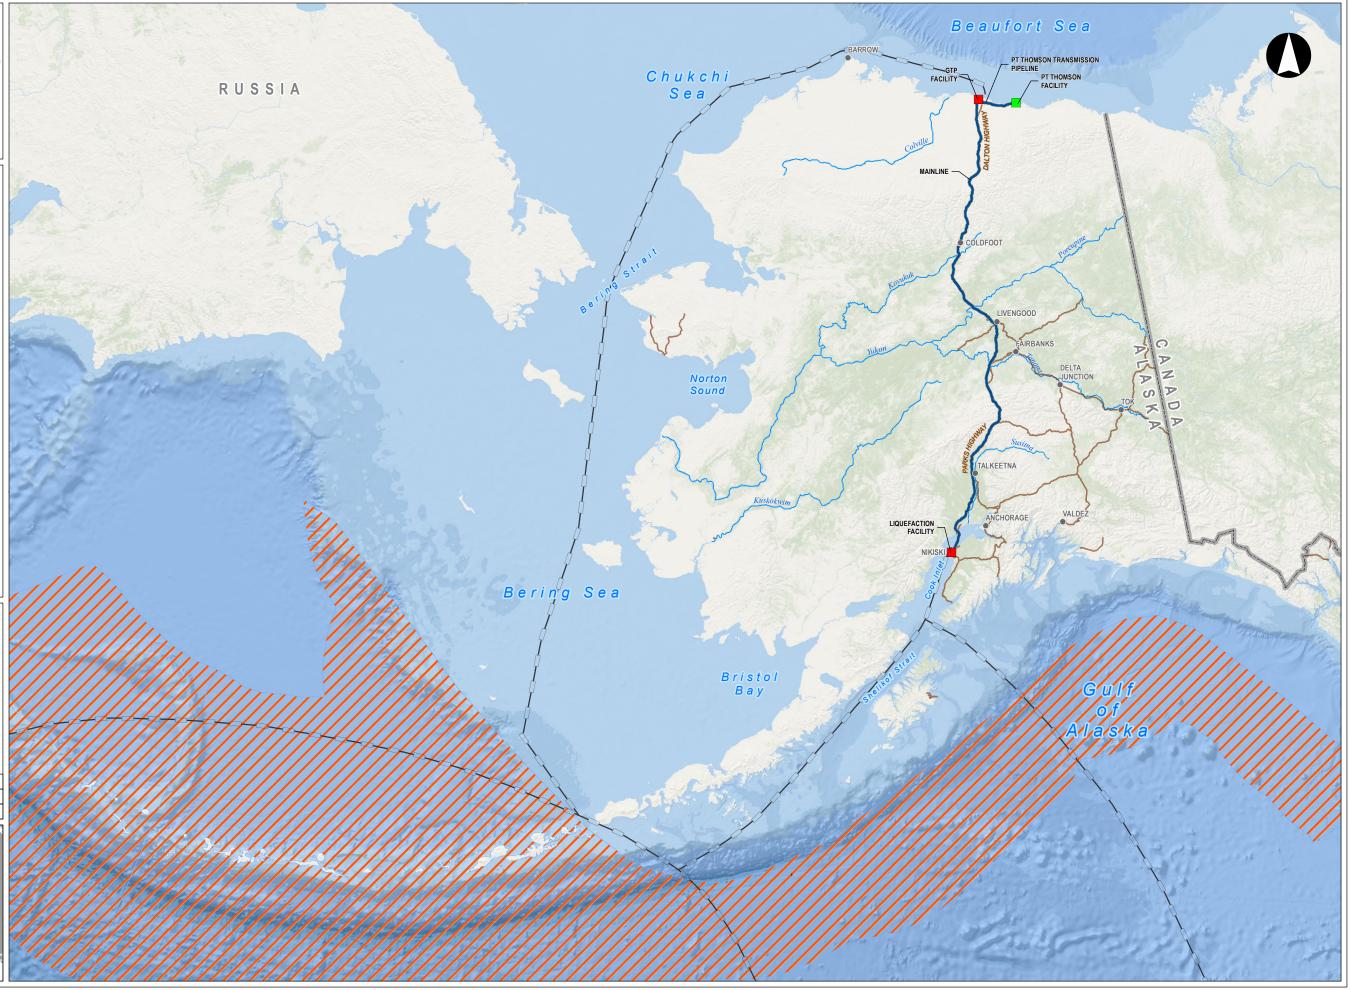

Project Facility

Existing Facility

Alaska Place Names

Alaska LNG Rev C2 Route

— Potential Marine Transportation Routes

--- Major Highways

--- Major Rivers

Baird's Beaked Whale Range in U.S. Waters off Alaska