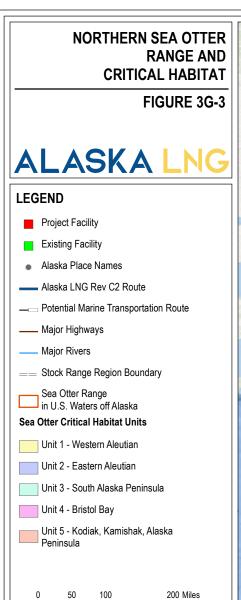

#### LIST OF FIGURES

Figure 3G-02 Pacific White-sided Dolphin Range

Figure 3G-03 Northern Sea Otter Range and Critical Habitat

Figure 3G-04 Dalls Porpoise Range

Figure 3G-05 Harbor Porpoise Range

Figure 3G-06 Steller Sea Lion Range