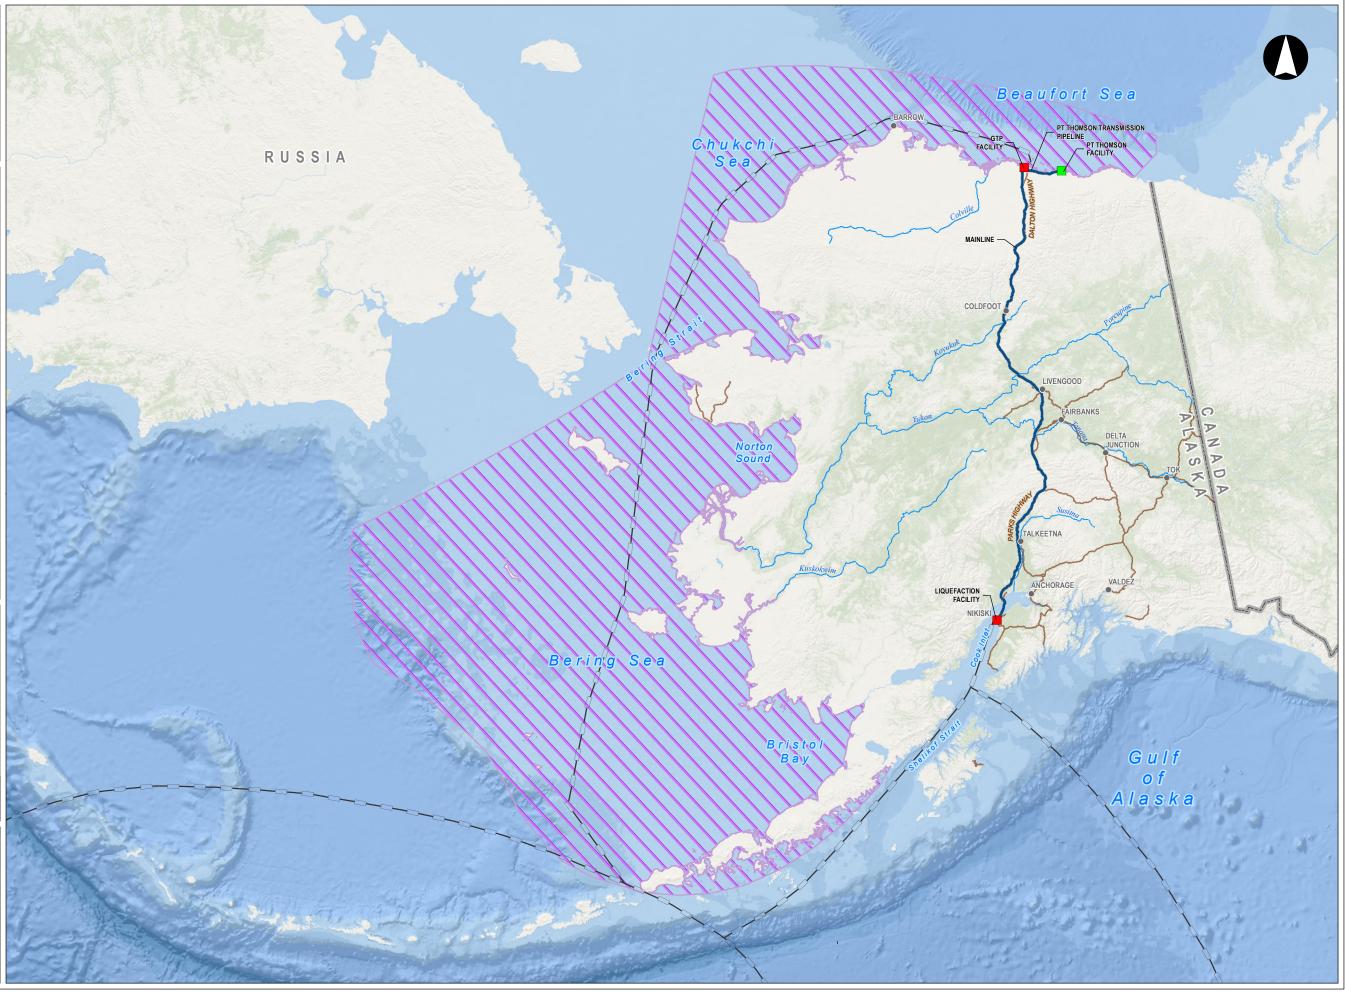

Figure 3G-07 Bearded Seal Range

Figure 3G-08 Harbor Seal Range

Figure 3G-09 Northern Fur Seal Range

Figure 3G-10 Ribbon Seal Range

Figure 3G-11 Ringed Seal Range

Figure 3G-12 Spotted Seal Range

Figure 3G-13 Pacific Walrus Range