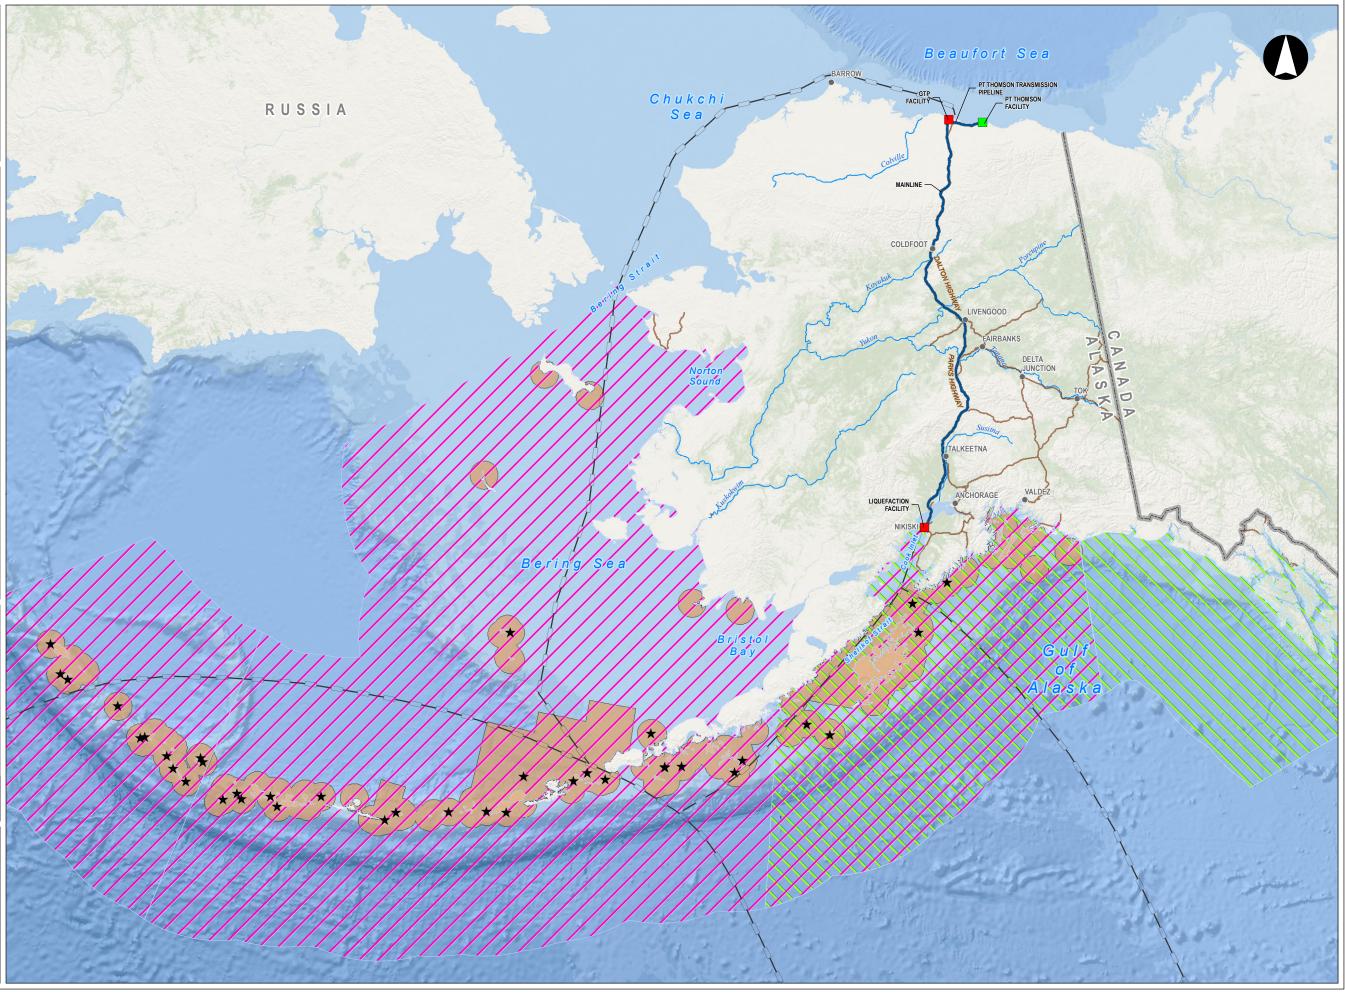

#### **LEGEND**

- Project Facility
- Existing Facility
- Alaska Place Names
- ★ Harbor Seal Haulout and Rookery Location
- Alaska LNG Rev C2 Route
- Potential Marine Transportation Routes
- --- Major Highways
- Major Rivers
- == Stock Range Region Boundary
- Harbor Seal Range in U.S. Waters off Alaska