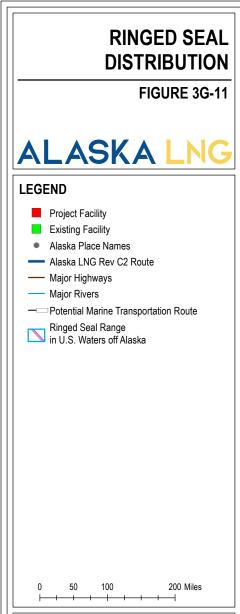

Figure 3G-07 Bearded Seal Range

Figure 3G-08 Harbor Seal Range

Figure 3G-09 Northern Fur Seal Range

Figure 3G-10 Ribbon Seal Range

Figure 3G-11 Ringed Seal Range

Figure 3G-12 Spotted Seal Range

Figure 3G-13 Pacific Walrus Range