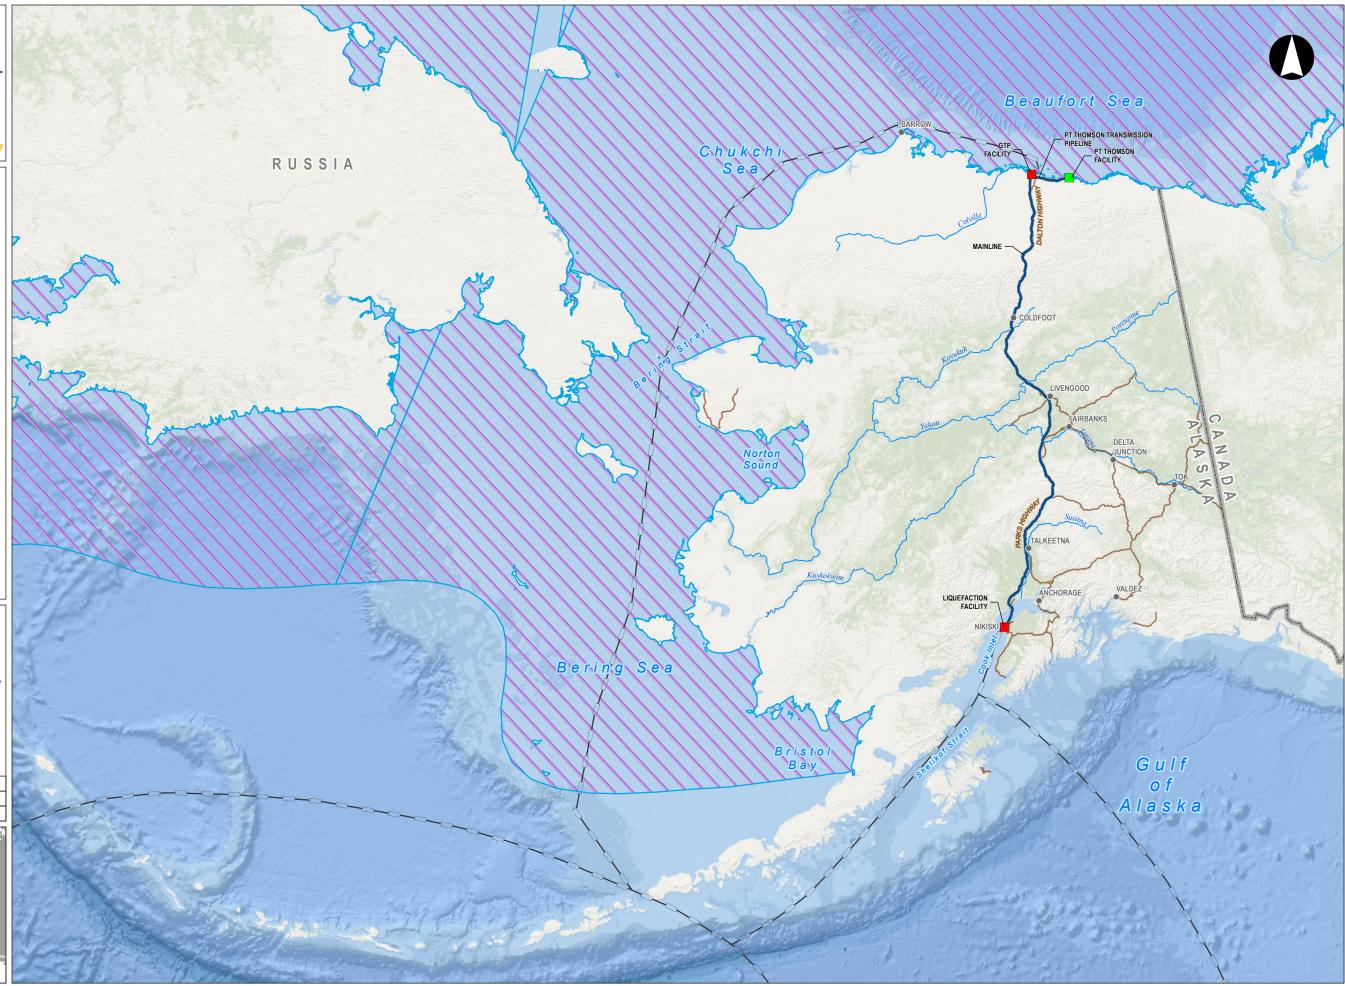

Figure 3G-07 Bearded Seal Range

Figure 3G-08 Harbor Seal Range

Figure 3G-09 Northern Fur Seal Range

Figure 3G-10 Ribbon Seal Range

Figure 3G-11 Ringed Seal Range

Figure 3G-12 Spotted Seal Range

Figure 3G-13 Pacific Walrus Range