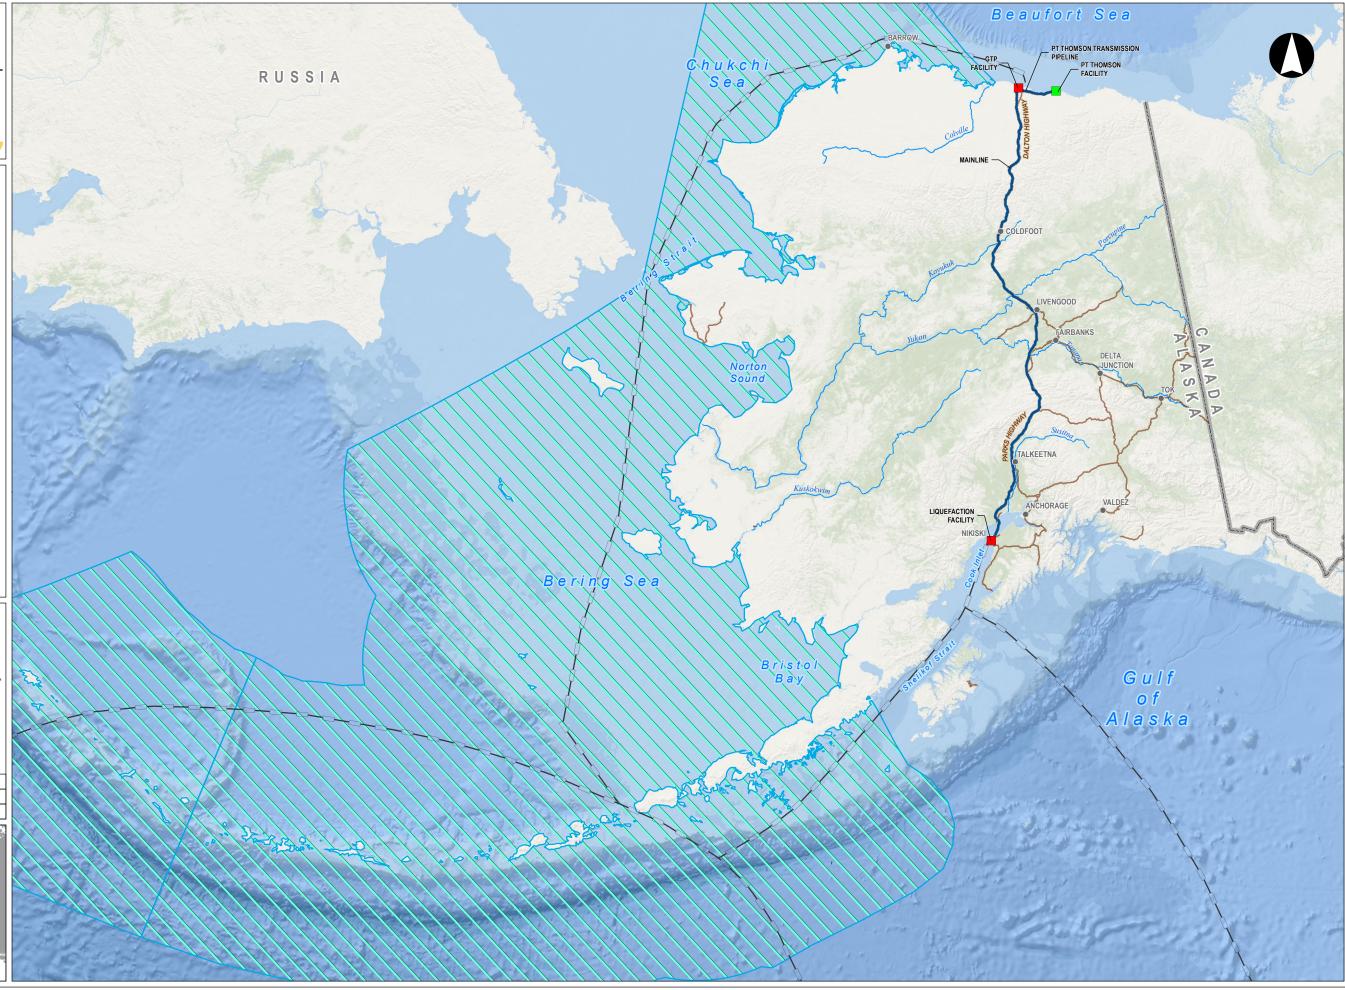

## LEGEND

- Project Facility
- Existing Facility
- Alaska Place Names
- Alaska LNG Rev C2 Route
- Potential Marine Transportation Route
- --- Major Highways
- --- Major Rivers
- Ribbon Seal Range in U.S. Waters off Alaska